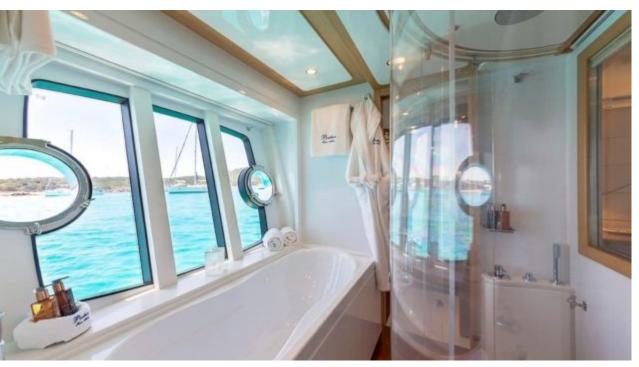

Guest



Cabir



## M/Y PORTHOS SANS ABRI







Paddle Board Seabob x 2



Seadoo Seascooter (for diving)



Snorkeling Gear Stabilisers at





Towable water toys











# **EXTERIOR DESIGN**





Features









## INTERIOR DESIGN



















## GALLERY LIFESTYLE









### Specifications



Summer low rate per week 58 000 €



Summer high rate per week

72 000 €



Winter low rate per week 58 000 €



Winter high rate per week

72 000 €



Builder Ferretti



Year built 2012



Year refit

2020



Length 27.36 m



Guests Cruising



Cabins

4

Winter Cruising Area(s)

Corsica - Sardinia, Italy & Sicily, West Mediterranean

Summer Cruising Area(s)

12

Corsica - Sardinia, Italy & Sicily, West Mediterranean

Crew

Max speed 29 knots Cruising speed 22 knots

Fuel consumption 550 Litres/Hr

Type of cabins

4 (2 x Double, 2 x Twin)