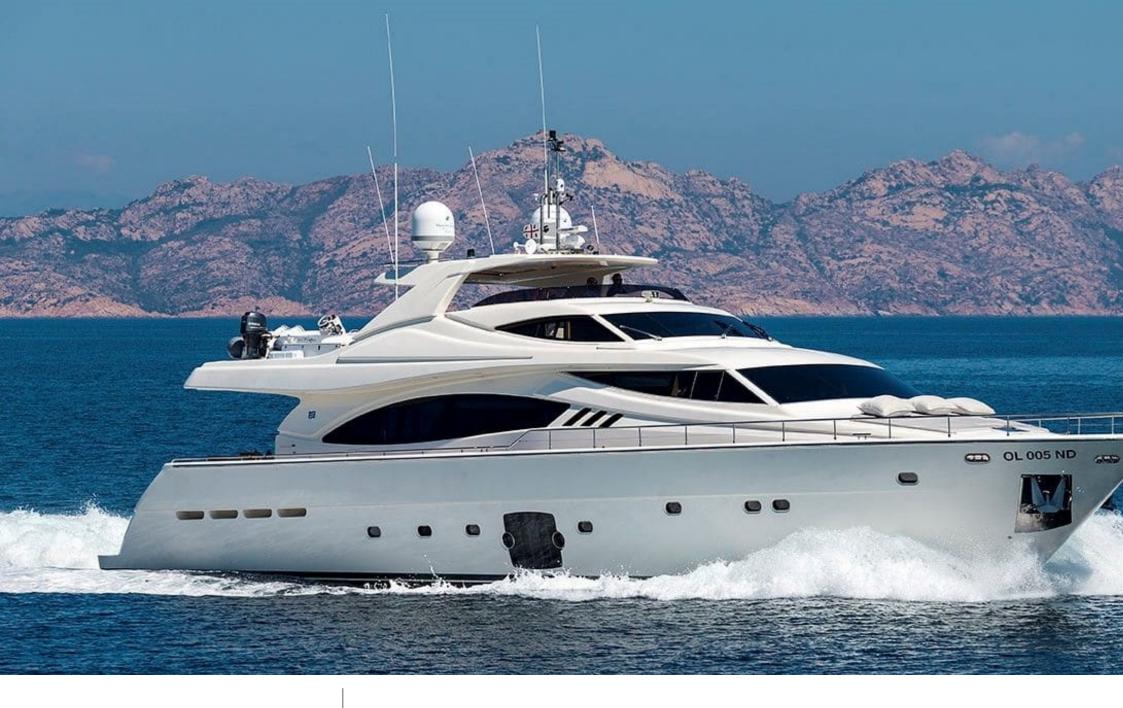

# **EXTERIOR DESIGN**

Features

Year built 2012

Year refit

2020

Length 27.36 m

Guests Cruising

Cabins

4

Winter Cruising Area(s)

Corsica - Sardinia, Italy & Sicily, West Mediterranean

Summer Cruising Area(s)

12

Corsica - Sardinia, Italy & Sicily, West Mediterranean

Crew

Max speed 29 knots Cruising speed 22 knots

Fuel consumption 550 Litres/Hr