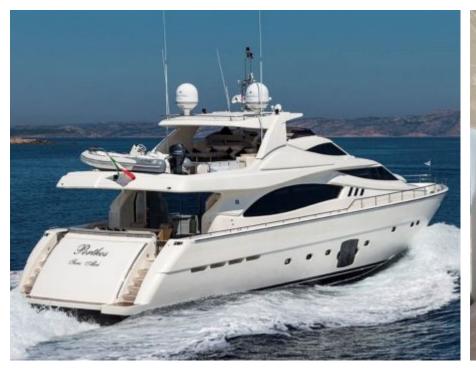

Guest



Cabir



## M/Y PORTHOS SANS ABRI







Paddle Board Seabob x 2



Seadoo Seascooter (for diving)



Snorkeling Gear Stabilisers at





Towable water toys











# **EXTERIOR DESIGN**





Features









## INTERIOR DESIGN



















## GALLERY LIFESTYLE









### Specifications



Summer low rate per week 58 000 €



Summer high rate per week

72 000 €



Winter low rate per week 58 000 €



Winter high rate per week

72 000 €



Builder Ferretti



Year built 2012



Year refit

2020



Length 27.36 m



Guests Cruising



Cabins

4

Winter Cruising Area(s)

Corsica - Sardinia, Italy & Sicily, West Mediterranean

Summer Cruising Area(s)

12

Corsica - Sardinia, Italy & Sicily, West Mediterranean

Crew

Max speed 29 knots Cruising speed 22 knots

Fuel consumption 550 Litres/Hr

Type of cabins

4 (2 x Double, 2 x Twin)