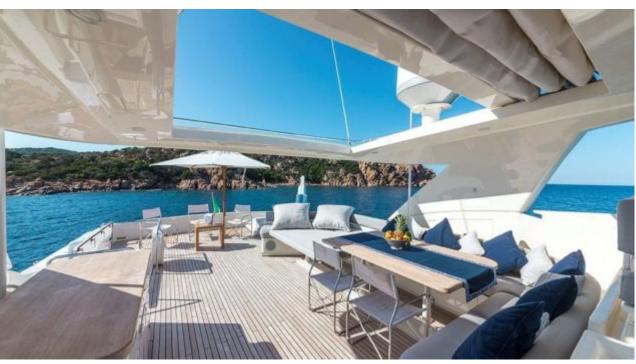

Guest



Cabir



## M/Y PORTHOS SANS ABRI







Paddle Board Seabob x 2



Seadoo Seascooter (for diving)



Snorkeling Gear Stabilisers at





Towable water toys











# **EXTERIOR DESIGN**





Features









## INTERIOR DESIGN



















## GALLERY LIFESTYLE









### Specifications



Summer low rate per week 58 000 €



Summer high rate per week

72 000 €



Winter low rate per week 58 000 €



Winter high rate per week

72 000 €



Builder Ferretti



Year built 2012



Year refit

2020



Length 27.36 m



Guests Cruising



Cabins

4

Winter Cruising Area(s)

Corsica - Sardinia, Italy & Sicily, West Mediterranean

Summer Cruising Area(s)

12

Corsica - Sardinia, Italy & Sicily, West Mediterranean

Crew

Max speed 29 knots Cruising speed 22 knots

Fuel consumption 550 Litres/Hr

Type of cabins

4 (2 x Double, 2 x Twin)