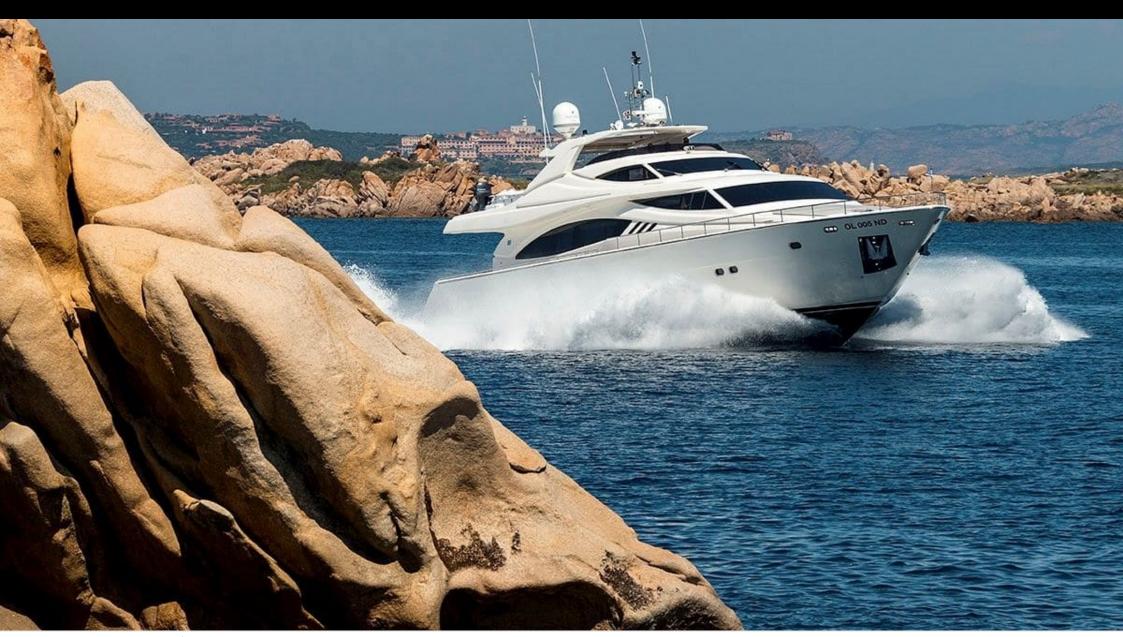

Guest



Cabir



## M/Y PORTHOS SANS ABRI







Paddle Board Seabob x 2



Seadoo Seascooter (for diving)



Snorkeling Gear Stabilisers at





Towable water toys











# **EXTERIOR DESIGN**





Features









## INTERIOR DESIGN



















## GALLERY LIFESTYLE









### Specifications



Summer low rate per week 58 000 €



Summer high rate per week

72 000 €



Winter low rate per week 58 000 €



Winter high rate per week

72 000 €



Builder Ferretti



Year built 2012



Year refit

2020



Length 27.36 m



Guests Cruising



Cabins

4

Winter Cruising Area(s)

Corsica - Sardinia, Italy & Sicily, West Mediterranean

Summer Cruising Area(s)

12

Corsica - Sardinia, Italy & Sicily, West Mediterranean

Crew

Max speed 29 knots Cruising speed 22 knots

Fuel consumption 550 Litres/Hr

Type of cabins

4 (2 x Double, 2 x Twin)