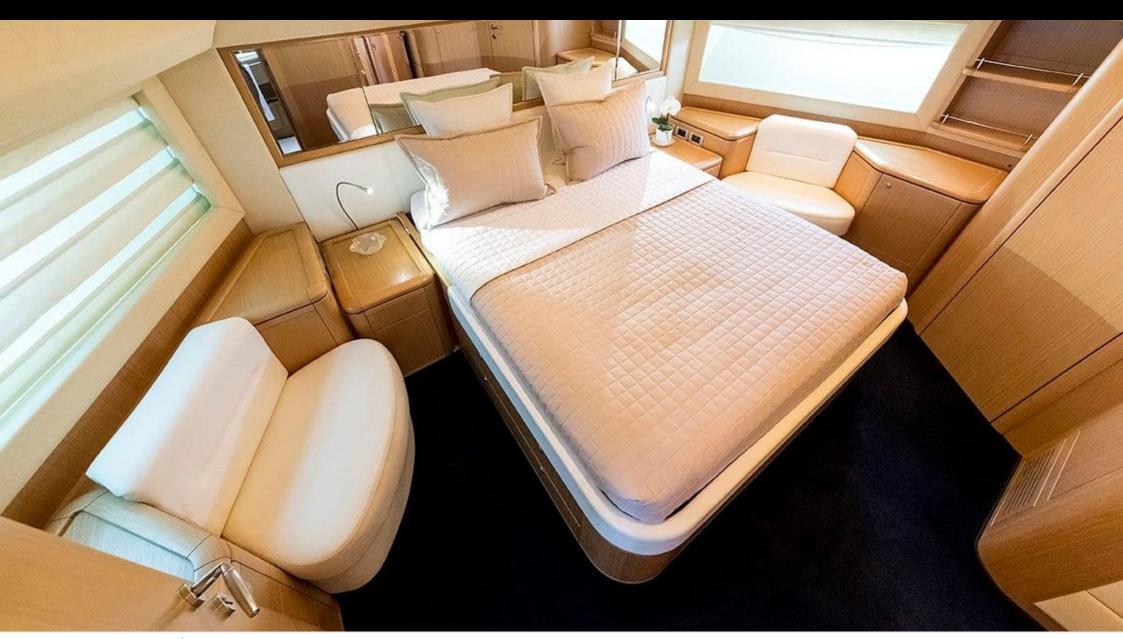

Guest



Cabir



## M/Y PORTHOS SANS ABRI







Paddle Board Seabob x 2



Seadoo Seascooter (for diving)



Snorkeling Gear Stabilisers at





Towable water toys











# **EXTERIOR DESIGN**





Features









## INTERIOR DESIGN



















## GALLERY LIFESTYLE









### Specifications



Summer low rate per week 58 000 €



Summer high rate per week

72 000 €



Winter low rate per week 58 000 €



Winter high rate per week

72 000 €



Builder Ferretti



Year built 2012



Year refit

2020



Length 27.36 m



Guests Cruising



Cabins

4

Winter Cruising Area(s)

Corsica - Sardinia, Italy & Sicily, West Mediterranean

Summer Cruising Area(s)

12

Corsica - Sardinia, Italy & Sicily, West Mediterranean

Crew

Max speed 29 knots Cruising speed 22 knots

Fuel consumption 550 Litres/Hr

Type of cabins

4 (2 x Double, 2 x Twin)