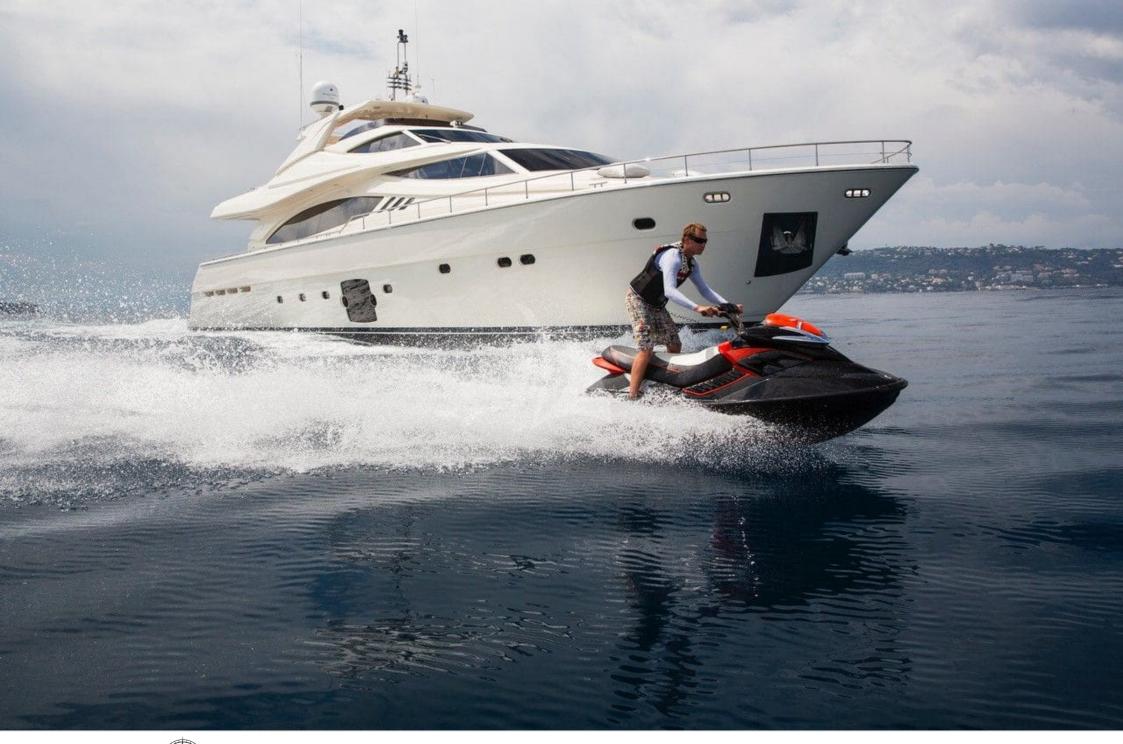

Guest



Cabir



## M/Y PORTHOS SANS ABRI







Paddle Board Seabob x 2



Seadoo Seascooter (for diving)



Snorkeling Gear Stabilisers at





Towable water toys











# **EXTERIOR DESIGN**





Features









## INTERIOR DESIGN



















## GALLERY LIFESTYLE









### Specifications



Summer low rate per week 58 000 €



Summer high rate per week

72 000 €



Winter low rate per week 58 000 €



Winter high rate per week

72 000 €



Builder Ferretti



Year built 2012



Year refit

2020



Length 27.36 m



Guests Cruising



Cabins

4

Winter Cruising Area(s)

Corsica - Sardinia, Italy & Sicily, West Mediterranean

Summer Cruising Area(s)

12

Corsica - Sardinia, Italy & Sicily, West Mediterranean

Crew

Max speed 29 knots Cruising speed 22 knots

Fuel consumption 550 Litres/Hr

Type of cabins

4 (2 x Double, 2 x Twin)