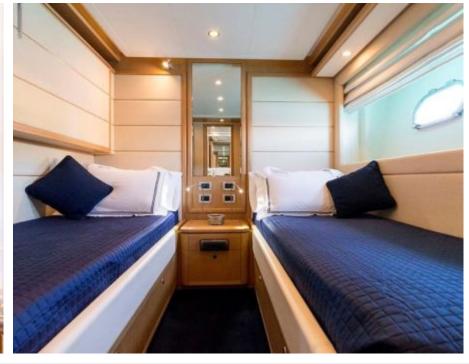

Guest



Cabir



## M/Y PORTHOS SANS ABRI







Paddle Board Seabob x 2



Seadoo Seascooter (for diving)



Snorkeling Gear Stabilisers at





Towable water toys











# **EXTERIOR DESIGN**





Features









## INTERIOR DESIGN



















## GALLERY LIFESTYLE









### Specifications



Summer low rate per week 58 000 €



Summer high rate per week

72 000 €



Winter low rate per week 58 000 €



Winter high rate per week

72 000 €



Builder Ferretti



Year built 2012



Year refit

2020



Length 27.36 m



Guests Cruising



Cabins

4

Winter Cruising Area(s)

Corsica - Sardinia, Italy & Sicily, West Mediterranean

Summer Cruising Area(s)

12

Corsica - Sardinia, Italy & Sicily, West Mediterranean

Crew

Max speed 29 knots Cruising speed 22 knots

Fuel consumption 550 Litres/Hr

Type of cabins

4 (2 x Double, 2 x Twin)