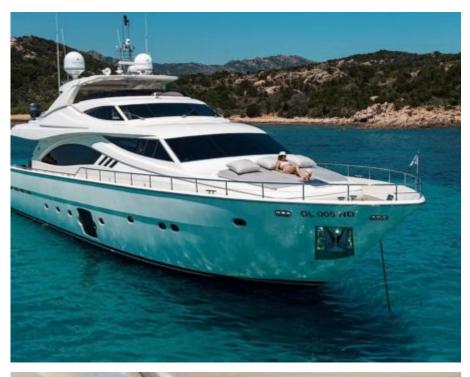

# **EXTERIOR DESIGN**

Features

Year built 2012

Year refit

2020

Length 27.36 m

Guests Cruising

Cabins

4

Winter Cruising Area(s)

Corsica - Sardinia, Italy & Sicily, West Mediterranean

Summer Cruising Area(s)

12

Corsica - Sardinia, Italy & Sicily, West Mediterranean

Crew

Max speed 29 knots Cruising speed 22 knots

Fuel consumption 550 Litres/Hr