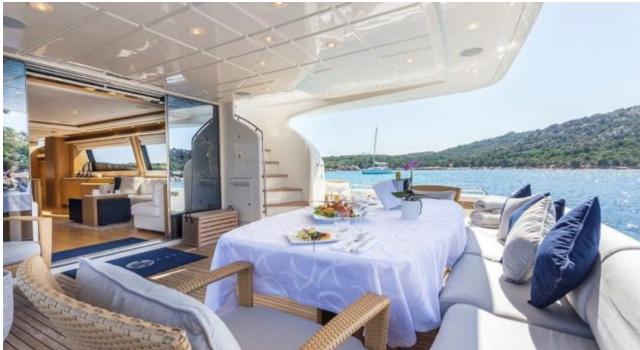

Guest



Cabir



## M/Y PORTHOS SANS ABRI







Paddle Board Seabob x 2



Seadoo Seascooter (for diving)



Snorkeling Gear Stabilisers at





Towable water toys











# **EXTERIOR DESIGN**





Features









## INTERIOR DESIGN



















## GALLERY LIFESTYLE









### Specifications



Summer low rate per week 58 000 €



Summer high rate per week

72 000 €



Winter low rate per week 58 000 €



Winter high rate per week

72 000 €



Builder Ferretti



Year built 2012



Year refit

2020



Length 27.36 m



Guests Cruising



Cabins

4

Winter Cruising Area(s)

Corsica - Sardinia, Italy & Sicily, West Mediterranean

Summer Cruising Area(s)

12

Corsica - Sardinia, Italy & Sicily, West Mediterranean

Crew

Max speed 29 knots Cruising speed 22 knots

Fuel consumption 550 Litres/Hr

Type of cabins

4 (2 x Double, 2 x Twin)