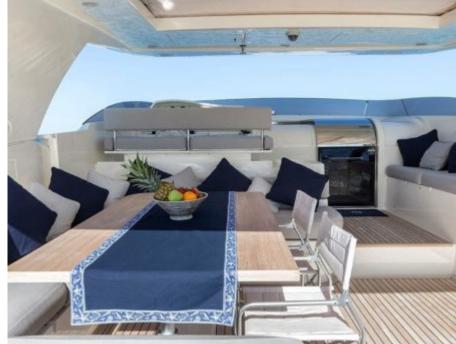

Guest



Cabir



## M/Y PORTHOS SANS ABRI







Paddle Board Seabob x 2



Seadoo Seascooter (for diving)



Snorkeling Gear Stabilisers at





Towable water toys











# **EXTERIOR DESIGN**





Features









## INTERIOR DESIGN



















## GALLERY LIFESTYLE









### Specifications



Summer low rate per week 58 000 €



Summer high rate per week

72 000 €



Winter low rate per week 58 000 €



Winter high rate per week

72 000 €



Builder Ferretti



Year built 2012



Year refit

2020



Length 27.36 m



Guests Cruising



Cabins

4

Winter Cruising Area(s)

Corsica - Sardinia, Italy & Sicily, West Mediterranean

Summer Cruising Area(s)

12

Corsica - Sardinia, Italy & Sicily, West Mediterranean

Crew

Max speed 29 knots Cruising speed 22 knots

Fuel consumption 550 Litres/Hr

Type of cabins

4 (2 x Double, 2 x Twin)