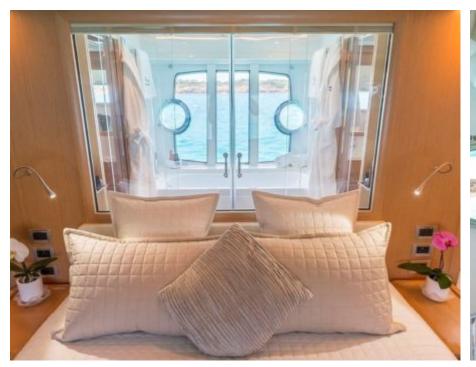

Guest



Cabir



## M/Y PORTHOS SANS ABRI







Paddle Board Seabob x 2



Seadoo Seascooter (for diving)



Snorkeling Gear Stabilisers at





Towable water toys











# **EXTERIOR DESIGN**





Features









## INTERIOR DESIGN



















## GALLERY LIFESTYLE









### Specifications



Summer low rate per week 58 000 €



Summer high rate per week

72 000 €



Winter low rate per week 58 000 €



Winter high rate per week

72 000 €



Builder Ferretti



Year built 2012



Year refit

2020



Length 27.36 m



Guests Cruising



Cabins

4

Winter Cruising Area(s)

Corsica - Sardinia, Italy & Sicily, West Mediterranean

Summer Cruising Area(s)

12

Corsica - Sardinia, Italy & Sicily, West Mediterranean

Crew

Max speed 29 knots Cruising speed 22 knots

Fuel consumption 550 Litres/Hr

Type of cabins

4 (2 x Double, 2 x Twin)