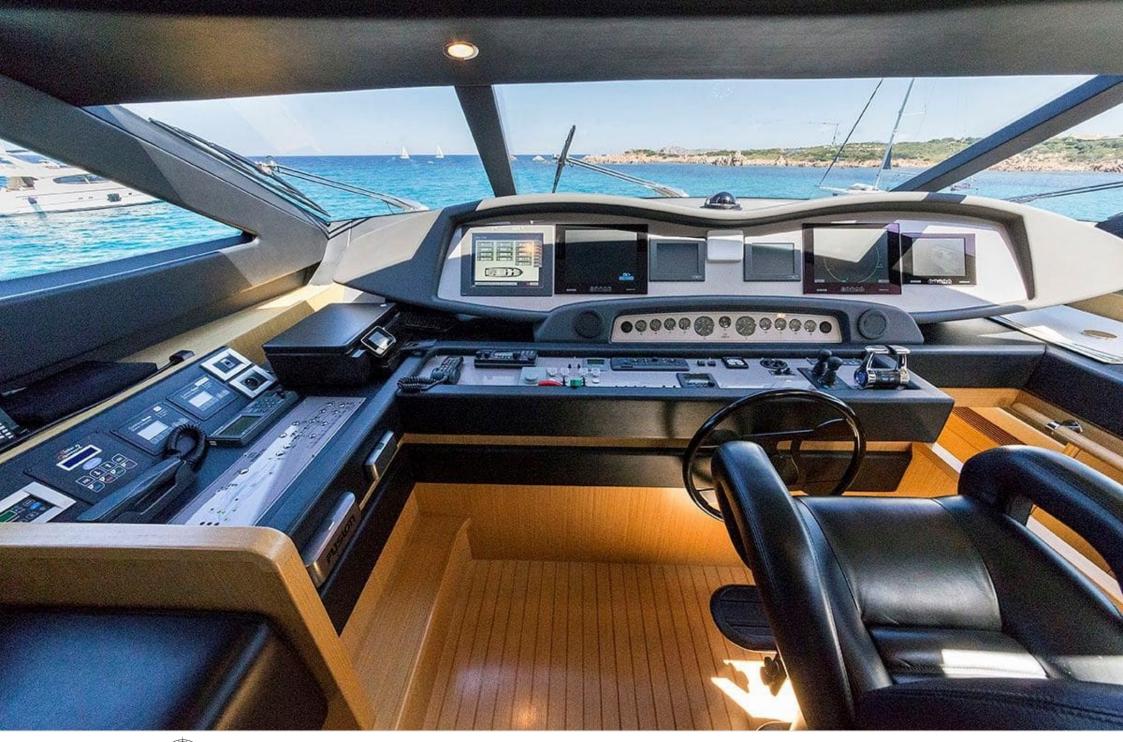

Guest



Cabir



## M/Y PORTHOS SANS ABRI







Paddle Board Seabob x 2



Seadoo Seascooter (for diving)



Snorkeling Gear Stabilisers at





Towable water toys











# **EXTERIOR DESIGN**





Features









## INTERIOR DESIGN



















## GALLERY LIFESTYLE









### Specifications



Summer low rate per week 58 000 €



Summer high rate per week

72 000 €



Winter low rate per week 58 000 €



Winter high rate per week

72 000 €



Builder Ferretti



Year built 2012



Year refit

2020



Length 27.36 m



Guests Cruising



Cabins

4

Winter Cruising Area(s)

Corsica - Sardinia, Italy & Sicily, West Mediterranean

Summer Cruising Area(s)

12

Corsica - Sardinia, Italy & Sicily, West Mediterranean

Crew

Max speed 29 knots Cruising speed 22 knots

Fuel consumption 550 Litres/Hr

Type of cabins

4 (2 x Double, 2 x Twin)