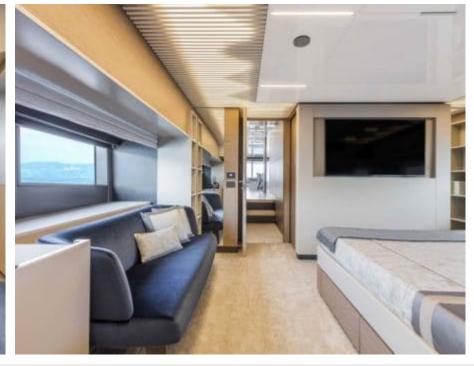

Guests **10** 



Cabins **4** 



Crew **4** 



### M/Y PIOLA







À Jetski





Paddle Board Snorkeling Gear

















# **EXTERIOR DESIGN**





**Features** 





















## INTERIOR DESIGN













Specifications

Features





















# GALLERY LIFESTYLE











#### Specifications



Summer low rate per week 63 000 €



Summer high rate per week





Winter low rate per week

63 000 €



Winter high rate per week

65 000 €



Builder

Ferretti



Year built

2019



Length

28.49 m



**Guests Cruising** 

10



Cabins

4

Winter Cruising Area(s)

Corsica - Sardinia, French Riviera, Italy & Sicily, West Mediterranean

Summer Cruising Area(s)

Corsica - Sardinia, French Riviera, Italy & Sicily, West Mediterranean

Crew

Max speed 22 knots

Cruising speed 18 knots

Fuel consumption 680 Litres/Hr

Type of cabins

4 (3 x Double, 1 x Twin)