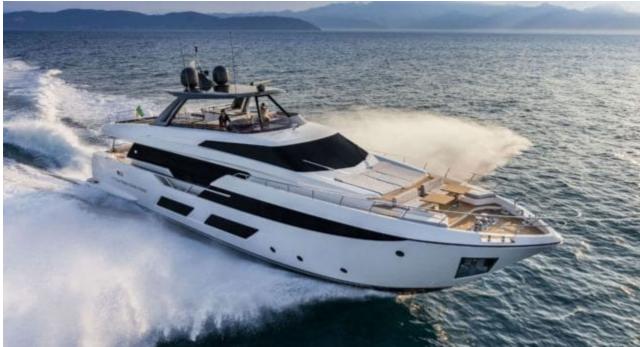

# **EXTERIOR DESIGN**

**Features** 

Ferretti

Year built

2019

Length

28.49 m

**Guests Cruising** 

10

Cabins