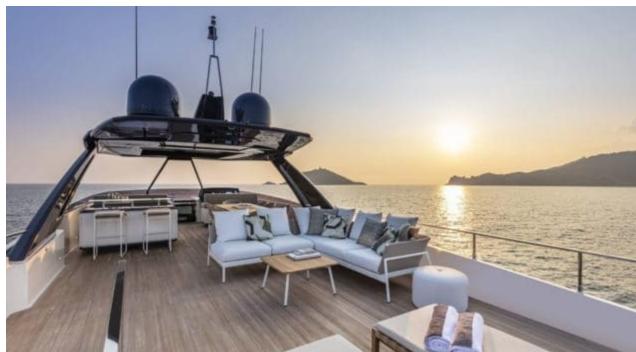

Guests **10** 



Cabins **4** 



Crew **4** 



### M/Y PIOLA







À Jetski





Paddle Board Snorkeling Gear

















# **EXTERIOR DESIGN**





**Features** 





















## INTERIOR DESIGN













Specifications

Features





















# GALLERY LIFESTYLE











#### Specifications



Summer low rate per week 63 000 €



Summer high rate per week





Winter low rate per week

63 000 €



Winter high rate per week

65 000 €



Builder

Ferretti



Year built

2019



Length

28.49 m



**Guests Cruising** 

10



Cabins

4

Winter Cruising Area(s)

Corsica - Sardinia, French Riviera, Italy & Sicily, West Mediterranean

Summer Cruising Area(s)

Corsica - Sardinia, French Riviera, Italy & Sicily, West Mediterranean

Crew

Max speed 22 knots

Cruising speed 18 knots

Fuel consumption 680 Litres/Hr

Type of cabins

4 (3 x Double, 1 x Twin)