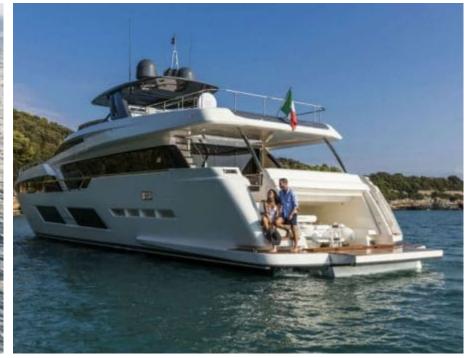

# **EXTERIOR DESIGN**

**Features** 

Ferretti

Year built

2019

Length

28.49 m

**Guests Cruising** 

10

Cabins

4

Winter Cruising Area(s)

Corsica - Sardinia, French Riviera, Italy & Sicily, West Mediterranean

Summer Cruising Area(s)

Corsica - Sardinia, French Riviera, Italy & Sicily, West Mediterranean

Crew

Max speed 22 knots