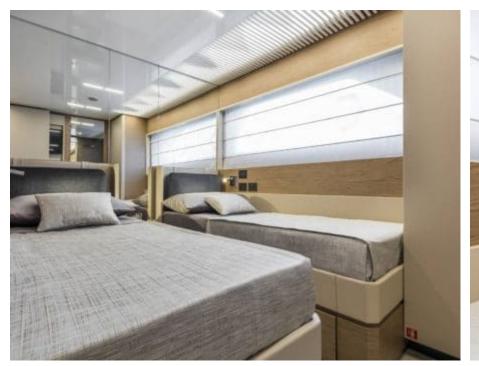

## INTERIOR DESIGN

Specifications

Features

Cruising speed 18 knots

Fuel consumption 680 Litres/Hr

Type of cabins

4 (3 x Double, 1 x Twin)