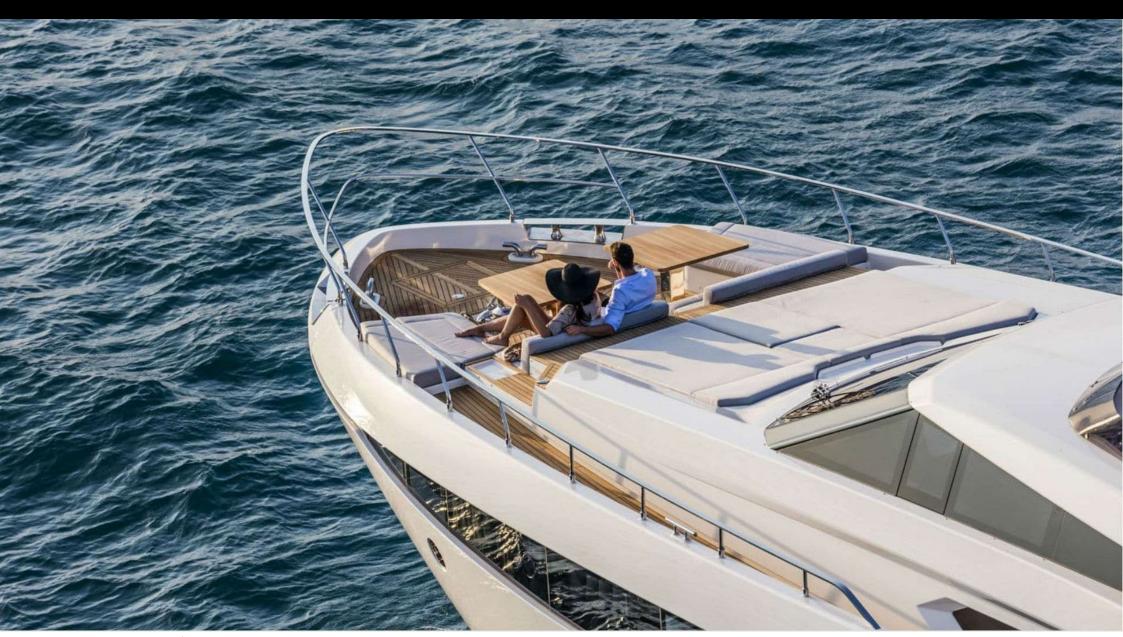

Guests **10** 



Cabins **4** 



Crew **4** 



### M/Y PIOLA







À Jetski





Paddle Board Snorkeling Gear

















# **EXTERIOR DESIGN**





**Features** 





















## INTERIOR DESIGN













Specifications

Features





















# GALLERY LIFESTYLE











#### Specifications



Summer low rate per week 63 000 €



Summer high rate per week





Winter low rate per week

63 000 €



Winter high rate per week

65 000 €



Builder

Ferretti



Year built

2019



Length

28.49 m



**Guests Cruising** 

10



Cabins

4

Winter Cruising Area(s)

Corsica - Sardinia, French Riviera, Italy & Sicily, West Mediterranean

Summer Cruising Area(s)

Corsica - Sardinia, French Riviera, Italy & Sicily, West Mediterranean

Crew

Max speed 22 knots

Cruising speed 18 knots

Fuel consumption 680 Litres/Hr

Type of cabins

4 (3 x Double, 1 x Twin)