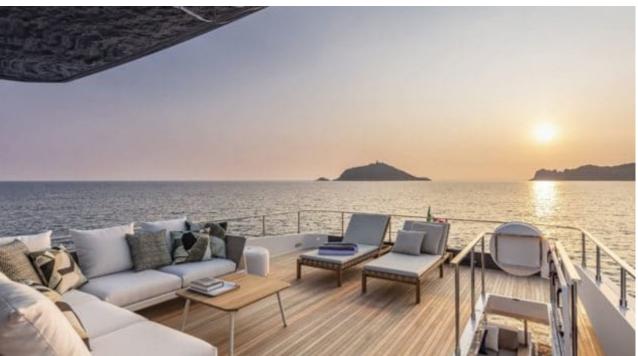

Guests **10** 



Cabins **4** 



Crew **4** 



### M/Y PIOLA







À Jetski





Paddle Board Snorkeling Gear

















# **EXTERIOR DESIGN**





**Features** 





















## INTERIOR DESIGN













Specifications

Features





















# GALLERY LIFESTYLE











#### Specifications



Summer low rate per week 63 000 €



Summer high rate per week





Winter low rate per week

63 000 €



Winter high rate per week

65 000 €



Builder

Ferretti



Year built

2019



Length

28.49 m



**Guests Cruising** 

10



Cabins

4

Winter Cruising Area(s)

Corsica - Sardinia, French Riviera, Italy & Sicily, West Mediterranean

Summer Cruising Area(s)

Corsica - Sardinia, French Riviera, Italy & Sicily, West Mediterranean

Crew

Max speed 22 knots

Cruising speed 18 knots

Fuel consumption 680 Litres/Hr

Type of cabins

4 (3 x Double, 1 x Twin)