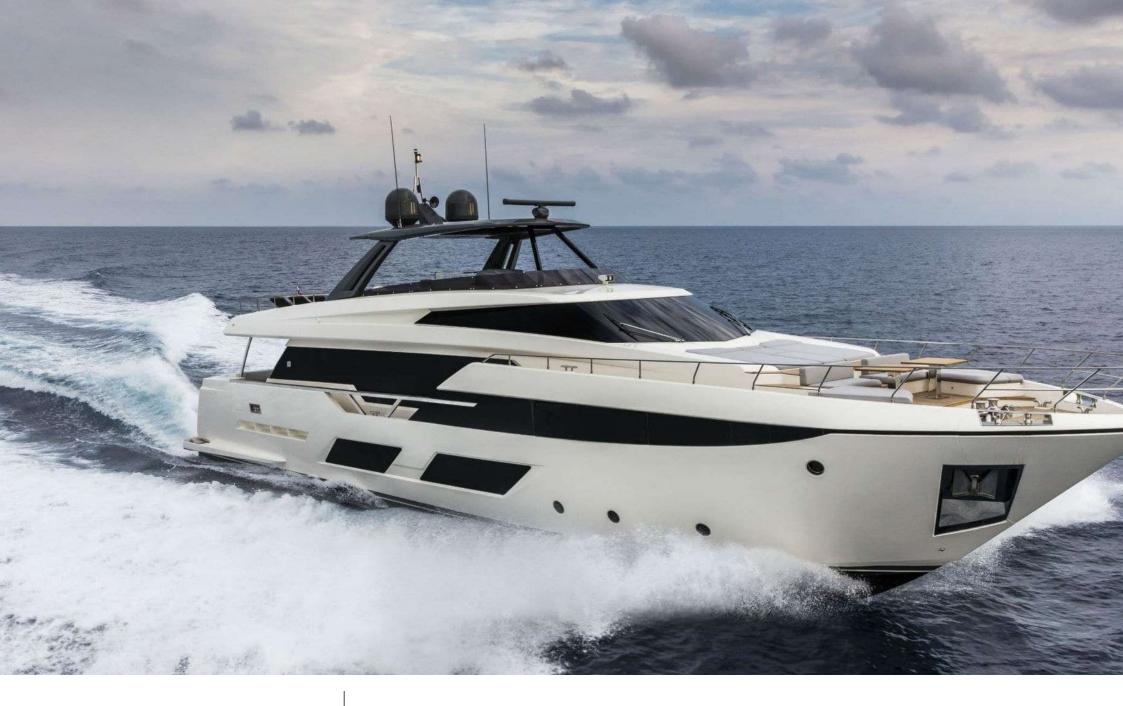

Ferretti

Year built

2019

Length

28.49 m

**Guests Cruising** 

10

Cabins

4

Winter Cruising Area(s)

Corsica - Sardinia, French Riviera, Italy & Sicily, West Mediterranean

Summer Cruising Area(s)

Corsica - Sardinia, French Riviera, Italy & Sicily, West Mediterranean

Crew

Max speed 22 knots

Cruising speed 18 knots

Fuel consumption 680 Litres/Hr

Type of cabins

4 (3 x Double, 1 x Twin)