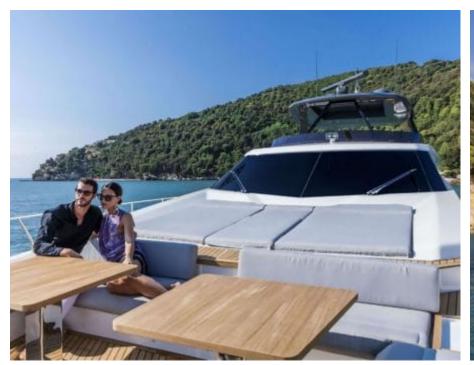

Guests **10** 



Cabins **4** 



Crew **4** 



### M/Y PIOLA







À Jetski





Paddle Board Snorkeling Gear

















# **EXTERIOR DESIGN**





**Features** 





















## INTERIOR DESIGN













Specifications

Features





















# GALLERY LIFESTYLE











#### Specifications



Summer low rate per week 63 000 €



Summer high rate per week





Winter low rate per week

63 000 €



Winter high rate per week

65 000 €



Builder

Ferretti



Year built

2019



Length

28.49 m



**Guests Cruising** 

10



Cabins

4

Winter Cruising Area(s)

Corsica - Sardinia, French Riviera, Italy & Sicily, West Mediterranean

Summer Cruising Area(s)

Corsica - Sardinia, French Riviera, Italy & Sicily, West Mediterranean

Crew

Max speed 22 knots

Cruising speed 18 knots

Fuel consumption 680 Litres/Hr

Type of cabins

4 (3 x Double, 1 x Twin)