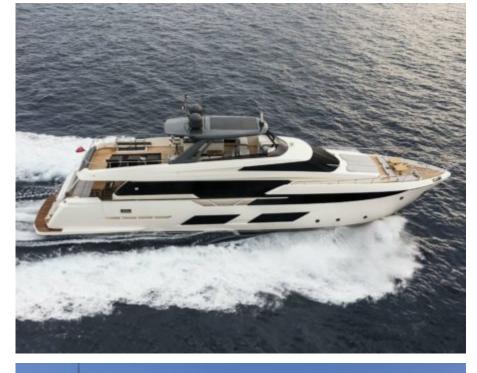

# **EXTERIOR DESIGN**

**Features** 

Ferretti

Year built

2019

Length

28.49 m

**Guests Cruising** 

10

Cabins