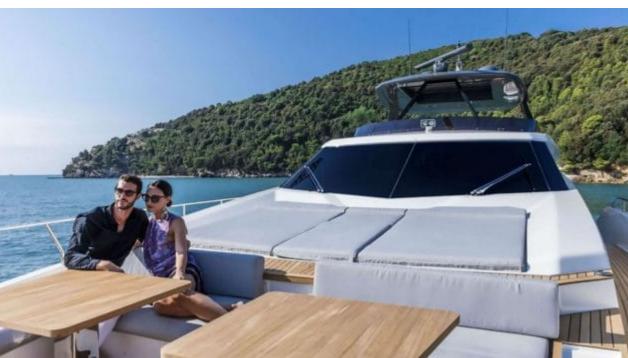

Guests **10** 



Cabins **4** 



Crew **4** 



### M/Y PIOLA







À Jetski





Paddle Board Snorkeling Gear

















# **EXTERIOR DESIGN**





**Features** 





















## INTERIOR DESIGN













Specifications

Features





















# GALLERY LIFESTYLE











#### Specifications



Summer low rate per week 63 000 €



Summer high rate per week





Winter low rate per week

63 000 €



Winter high rate per week

65 000 €



Builder

Ferretti



Year built

2019



Length

28.49 m



**Guests Cruising** 

10



Cabins

4

Winter Cruising Area(s)

Corsica - Sardinia, French Riviera, Italy & Sicily, West Mediterranean

Summer Cruising Area(s)

Corsica - Sardinia, French Riviera, Italy & Sicily, West Mediterranean

Crew

Max speed 22 knots

Cruising speed 18 knots

Fuel consumption 680 Litres/Hr

Type of cabins

4 (3 x Double, 1 x Twin)