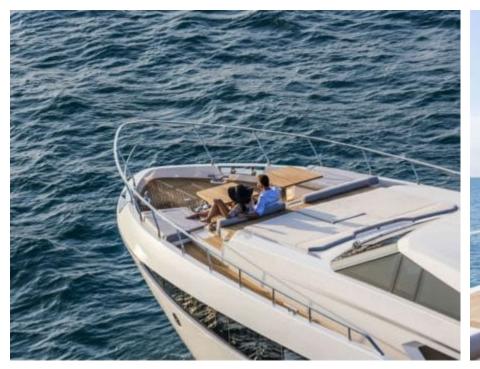

Guests **10** 



Cabins **4** 



Crew **4** 



### M/Y PIOLA







À Jetski





Paddle Board Snorkeling Gear

















# **EXTERIOR DESIGN**





**Features** 





















## INTERIOR DESIGN













Specifications

Features





















# GALLERY LIFESTYLE











#### Specifications



Summer low rate per week 63 000 €



Summer high rate per week





Winter low rate per week

63 000 €



Winter high rate per week

65 000 €



Builder

Ferretti



Year built

2019



Length

28.49 m



**Guests Cruising** 

10



Cabins

4

Winter Cruising Area(s)

Corsica - Sardinia, French Riviera, Italy & Sicily, West Mediterranean

Summer Cruising Area(s)

Corsica - Sardinia, French Riviera, Italy & Sicily, West Mediterranean

Crew

Max speed 22 knots

Cruising speed 18 knots

Fuel consumption 680 Litres/Hr

Type of cabins

4 (3 x Double, 1 x Twin)