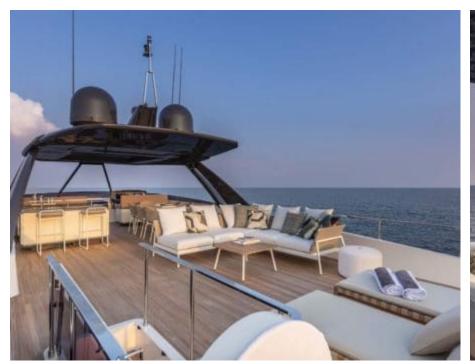

Guests **10** 



Cabins **4** 



Crew **4** 



### M/Y PIOLA







À Jetski





Paddle Board Snorkeling Gear

















# **EXTERIOR DESIGN**





**Features** 





















## INTERIOR DESIGN













Specifications

Features





















# GALLERY LIFESTYLE











#### Specifications



Summer low rate per week 63 000 €



Summer high rate per week





Winter low rate per week

63 000 €



Winter high rate per week

65 000 €



Builder

Ferretti



Year built

2019



Length

28.49 m



**Guests Cruising** 

10



Cabins

4

Winter Cruising Area(s)

Corsica - Sardinia, French Riviera, Italy & Sicily, West Mediterranean

Summer Cruising Area(s)

Corsica - Sardinia, French Riviera, Italy & Sicily, West Mediterranean

Crew

Max speed 22 knots

Cruising speed 18 knots

Fuel consumption 680 Litres/Hr

Type of cabins

4 (3 x Double, 1 x Twin)