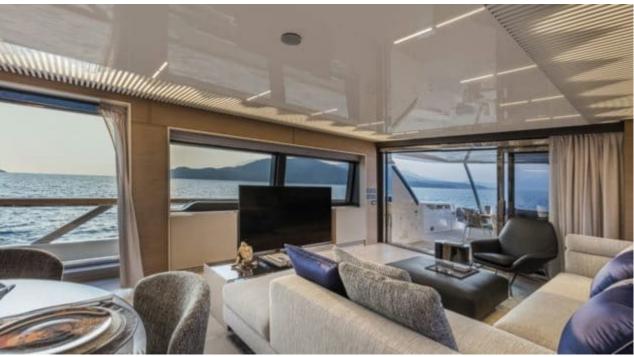

Guests **10** 



Cabins **4** 



Crew **4** 



### M/Y PIOLA







À Jetski





Paddle Board Snorkeling Gear

















# **EXTERIOR DESIGN**





**Features** 





















## INTERIOR DESIGN













Specifications

Features





















# GALLERY LIFESTYLE











#### Specifications



Summer low rate per week 63 000 €



Summer high rate per week





Winter low rate per week

63 000 €



Winter high rate per week

65 000 €



Builder

Ferretti



Year built

2019



Length

28.49 m



**Guests Cruising** 

10



Cabins

4

Winter Cruising Area(s)

Corsica - Sardinia, French Riviera, Italy & Sicily, West Mediterranean

Summer Cruising Area(s)

Corsica - Sardinia, French Riviera, Italy & Sicily, West Mediterranean

Crew

Max speed 22 knots

Cruising speed 18 knots

Fuel consumption 680 Litres/Hr

Type of cabins

4 (3 x Double, 1 x Twin)