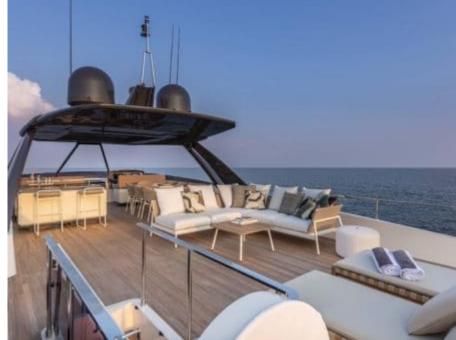

Guests **10** 



Cabins **4** 



Crew **4** 



### M/Y PIOLA







À Jetski





Paddle Board Snorkeling Gear

















# **EXTERIOR DESIGN**





**Features** 





















## INTERIOR DESIGN













Specifications

Features





















# GALLERY LIFESTYLE











#### Specifications



Summer low rate per week 63 000 €



Summer high rate per week





Winter low rate per week

63 000 €



Winter high rate per week

65 000 €



Builder

Ferretti



Year built

2019



Length

28.49 m



**Guests Cruising** 

10



Cabins

4

Winter Cruising Area(s)

Corsica - Sardinia, French Riviera, Italy & Sicily, West Mediterranean

Summer Cruising Area(s)

Corsica - Sardinia, French Riviera, Italy & Sicily, West Mediterranean

Crew

Max speed 22 knots

Cruising speed 18 knots

Fuel consumption 680 Litres/Hr

Type of cabins

4 (3 x Double, 1 x Twin)