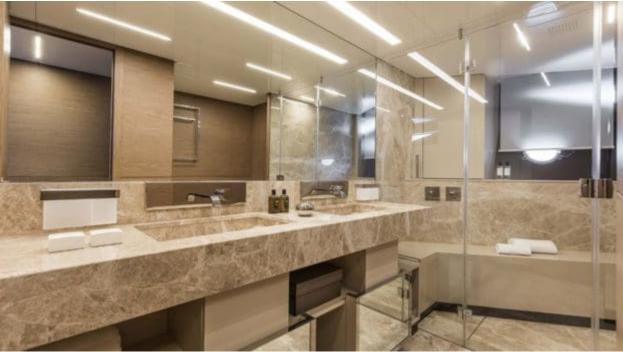

Guests **10** 



Cabins **4** 



Crew **4** 



### M/Y PIOLA







À Jetski





Paddle Board Snorkeling Gear

















# **EXTERIOR DESIGN**





**Features** 





















## INTERIOR DESIGN













Specifications

Features





















# GALLERY LIFESTYLE











#### Specifications



Summer low rate per week 63 000 €



Summer high rate per week





Winter low rate per week

63 000 €



Winter high rate per week

65 000 €



Builder

Ferretti



Year built

2019



Length

28.49 m



**Guests Cruising** 

10



Cabins

4

Winter Cruising Area(s)

Corsica - Sardinia, French Riviera, Italy & Sicily, West Mediterranean

Summer Cruising Area(s)

Corsica - Sardinia, French Riviera, Italy & Sicily, West Mediterranean

Crew

Max speed 22 knots

Cruising speed 18 knots

Fuel consumption 680 Litres/Hr

Type of cabins

4 (3 x Double, 1 x Twin)