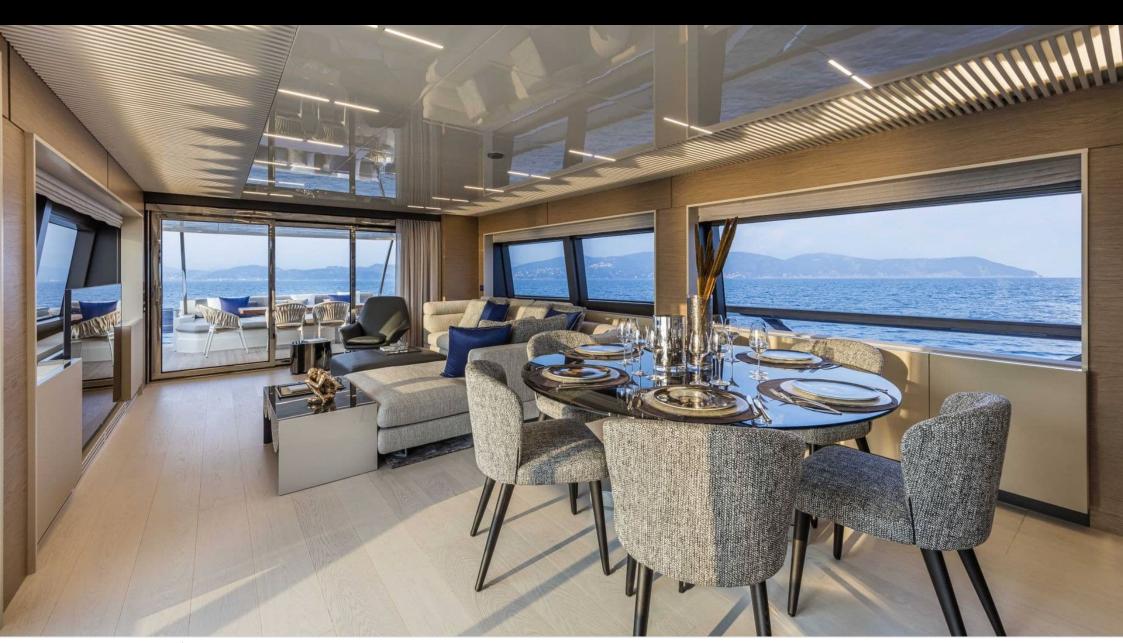

Guests **10** 



Cabins **4** 



Crew **4** 



### M/Y PIOLA







À Jetski





Paddle Board Snorkeling Gear

















# **EXTERIOR DESIGN**





**Features** 





















## INTERIOR DESIGN













Specifications

Features





















# GALLERY LIFESTYLE











#### Specifications



Summer low rate per week 63 000 €



Summer high rate per week





Winter low rate per week

63 000 €



Winter high rate per week

65 000 €



Builder

Ferretti



Year built

2019



Length

28.49 m



**Guests Cruising** 

10



Cabins

4

Winter Cruising Area(s)

Corsica - Sardinia, French Riviera, Italy & Sicily, West Mediterranean

Summer Cruising Area(s)

Corsica - Sardinia, French Riviera, Italy & Sicily, West Mediterranean

Crew

Max speed 22 knots

Cruising speed 18 knots

Fuel consumption 680 Litres/Hr

Type of cabins

4 (3 x Double, 1 x Twin)