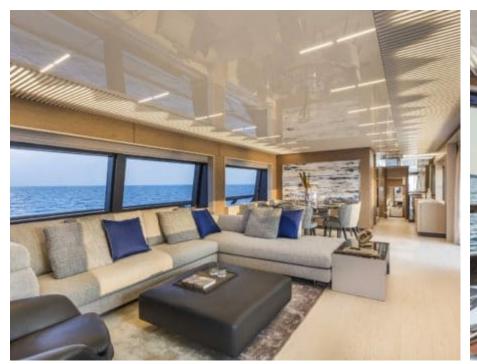

Guests **10** 



Cabins **4** 



Crew **4** 



### M/Y PIOLA







À Jetski





Paddle Board Snorkeling Gear

















# **EXTERIOR DESIGN**





**Features** 





















## INTERIOR DESIGN













Specifications

Features





















# GALLERY LIFESTYLE











#### Specifications



Summer low rate per week 63 000 €



Summer high rate per week





Winter low rate per week

63 000 €



Winter high rate per week

65 000 €



Builder

Ferretti



Year built

2019



Length

28.49 m



**Guests Cruising** 

10



Cabins

4

Winter Cruising Area(s)

Corsica - Sardinia, French Riviera, Italy & Sicily, West Mediterranean

Summer Cruising Area(s)

Corsica - Sardinia, French Riviera, Italy & Sicily, West Mediterranean

Crew

Max speed 22 knots

Cruising speed 18 knots

Fuel consumption 680 Litres/Hr

Type of cabins

4 (3 x Double, 1 x Twin)