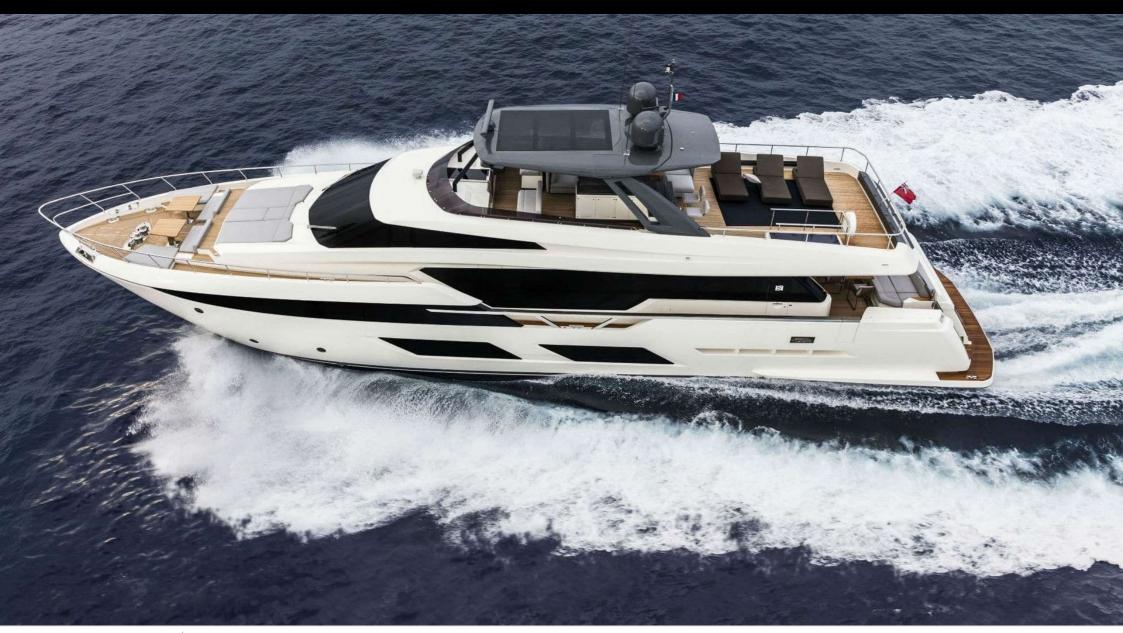

# **EXTERIOR DESIGN**

**Features** 

Ferretti

Year built

2019

Length

28.49 m

**Guests Cruising** 

10

Cabins

4

Winter Cruising Area(s)

Corsica - Sardinia, French Riviera, Italy & Sicily, West Mediterranean

Summer Cruising Area(s)

Corsica - Sardinia, French Riviera, Italy & Sicily, West Mediterranean

Crew

Max speed 22 knots

Cruising speed 18 knots

Fuel consumption 680 Litres/Hr

Type of cabins

4 (3 x Double, 1 x Twin)