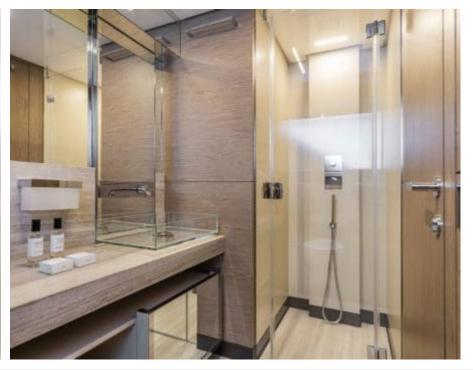

Guests **10** 



Cabins **4** 



Crew **4** 



### M/Y PIOLA







À Jetski





Paddle Board Snorkeling Gear

















# **EXTERIOR DESIGN**





**Features** 





















## INTERIOR DESIGN













Specifications

Features





















# GALLERY LIFESTYLE











#### Specifications



Summer low rate per week 63 000 €



Summer high rate per week





Winter low rate per week

63 000 €



Winter high rate per week

65 000 €



Builder

Ferretti



Year built

2019



Length

28.49 m



**Guests Cruising** 

10



Cabins

4

Winter Cruising Area(s)

Corsica - Sardinia, French Riviera, Italy & Sicily, West Mediterranean

Summer Cruising Area(s)

Corsica - Sardinia, French Riviera, Italy & Sicily, West Mediterranean

Crew

Max speed 22 knots

Cruising speed 18 knots

Fuel consumption 680 Litres/Hr

Type of cabins

4 (3 x Double, 1 x Twin)