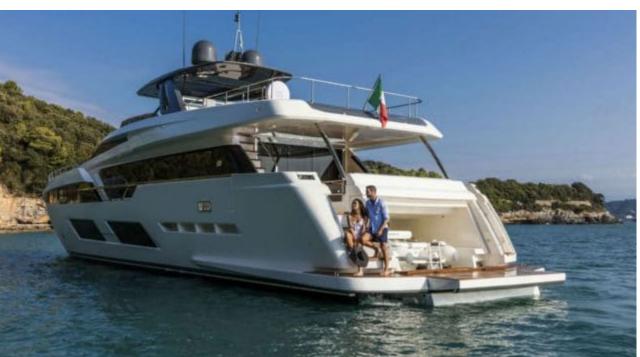

Guests **10** 



Cabins **4** 



Crew **4** 



### M/Y PIOLA







À Jetski





Paddle Board Snorkeling Gear

















# **EXTERIOR DESIGN**





**Features** 





















## INTERIOR DESIGN













Specifications

Features





















# GALLERY LIFESTYLE











#### Specifications



Summer low rate per week 63 000 €



Summer high rate per week





Winter low rate per week

63 000 €



Winter high rate per week

65 000 €



Builder

Ferretti



Year built

2019



Length

28.49 m



**Guests Cruising** 

10



Cabins

4

Winter Cruising Area(s)

Corsica - Sardinia, French Riviera, Italy & Sicily, West Mediterranean

Summer Cruising Area(s)

Corsica - Sardinia, French Riviera, Italy & Sicily, West Mediterranean

Crew

Max speed 22 knots

Cruising speed 18 knots

Fuel consumption 680 Litres/Hr

Type of cabins

4 (3 x Double, 1 x Twin)