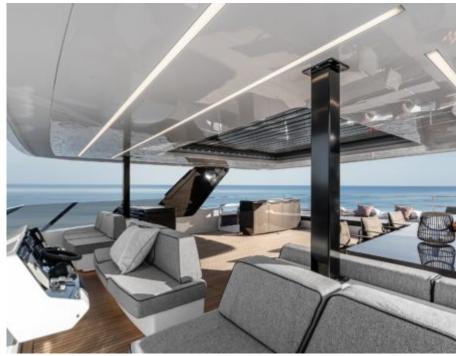

Length **24m** 78.74 ft. GOG Guests

Cabins **4** 

Crew **4** 







#### M/Y OTOCTONE











## EXTERIOR DESIGN









## **INTERIOR DESIGN**





Interior design Exterior design Gallery lifestyle Specifications Features





Interior design Exterior design Gallery lifestyle Specifications Features





















# GALLERY LIFESTYLE





Interior design Exterior design Gallery lifestyle Specifications Features

## Specifications

| €                                                                                                    | Summer low rate per week<br>79 000 € |                      |                                                   |                     | €                                                                                                    | Summer high rate per week<br>89 000 € |         |    |
|-----------------------------------------------