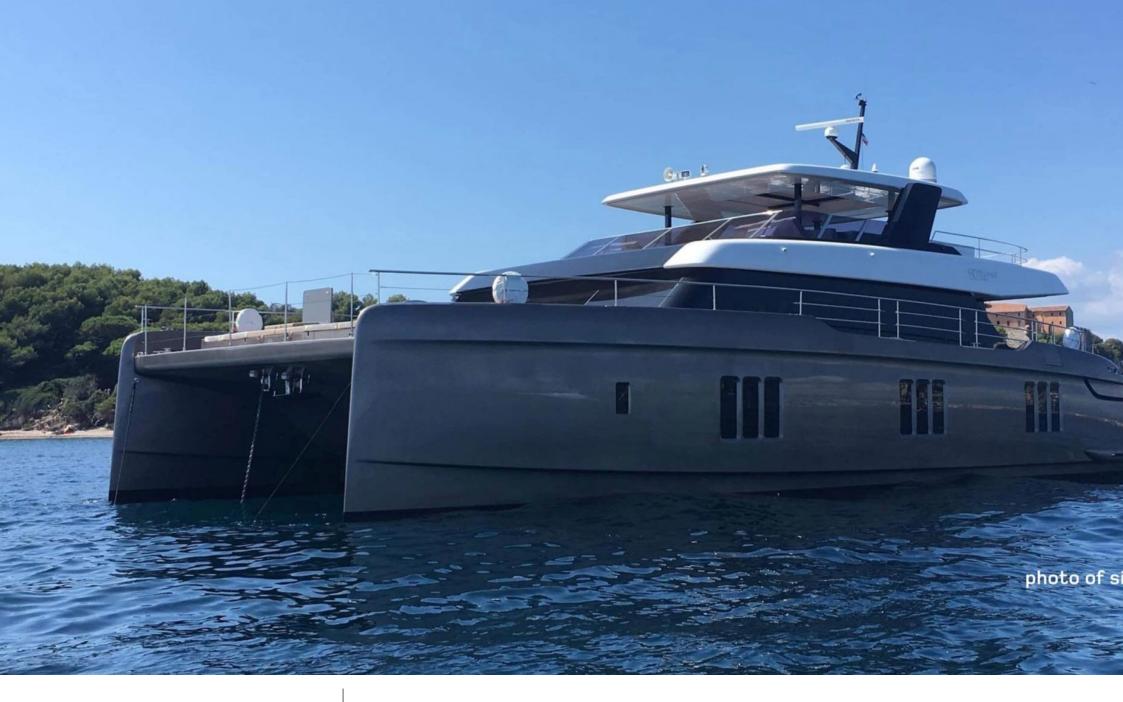

Length **24m** 78.74 ft. GOG Guests

Cabins **4** 

Crew **4** 







#### M/Y OTOCTONE











## EXTERIOR DESIGN









## **INTERIOR DESIGN**





Interior design Exterior design Gallery lifestyle Specifications Features





Interior design Exterior design Gallery lifestyle Specifications Features





















# GALLERY LIFESTYLE





Interior design Exterior design Gallery lifestyle Specifications Features

## Specifications

| €                                                                                                    | Summer low rate per week<br>79 000 € |                      |                                                   |                     | €                                                                                                    | Summe