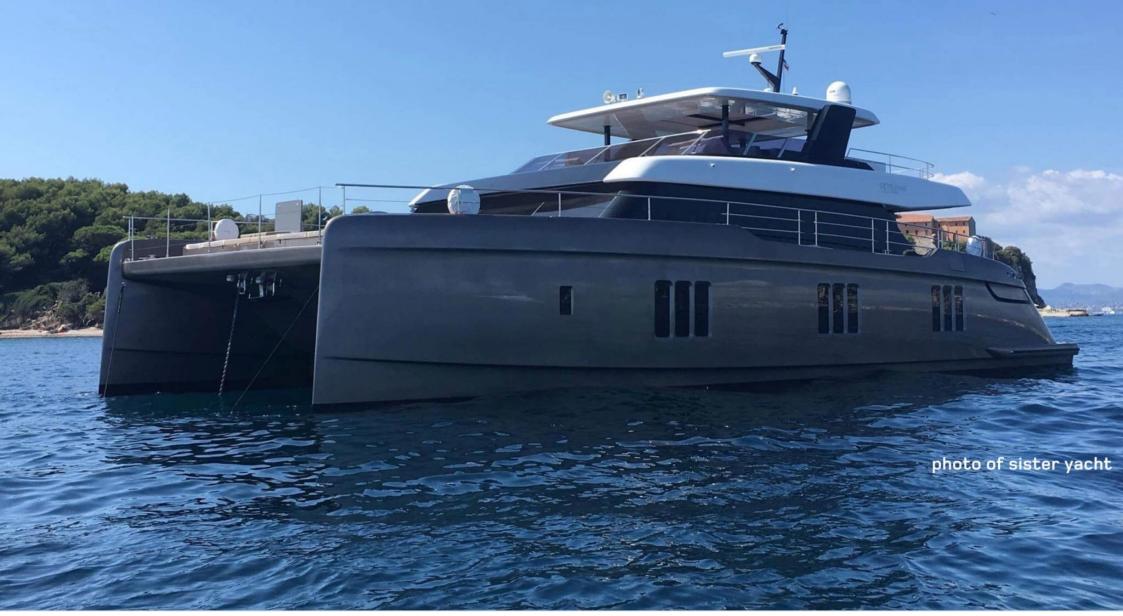

Length **24m** 78.74 ft. GOG Guests

Cabins **4** 

Crew **4** 







#### M/Y OTOCTONE











## EXTERIOR DESIGN









## **INTERIOR DESIGN**





Interior design Exterior design Gallery lifestyle Specifications Features





Interior design Exterior design Gallery lifestyle Specifications Features





















# GALLERY LIFESTYLE





Interior design Exterior design Gallery lifestyle Specifications Features

## Specifications

| €                                                                                                    | Summer low rate per week<br>79 000 € |                      |                                                   |                     | €                                                                                                    | Summer high rate per week<br>89 000 € |         |    |
|-----------------------------------------------------------------------