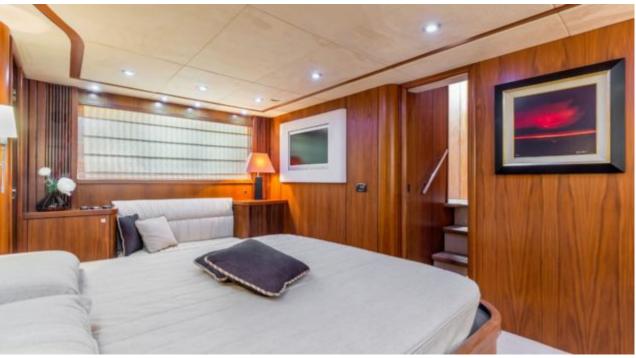

## INTERIOR DESIGN

25 m

**Guests Cruising** 

12

**Cabins** 

4

Winter Cruising Area(s)

Corsica - Sardinia, Italy & Sicily, West Mediterranean

Summer Cruising Area(s)

Corsica - Sardinia, Italy & Sicily, West Mediterranean

Crew

Max speed 28 knots

Cruising speed 24 knots

Fuel consumption 440 Litres/Hr

Type of cabins

4 (2 x Double, 2 x Twin)