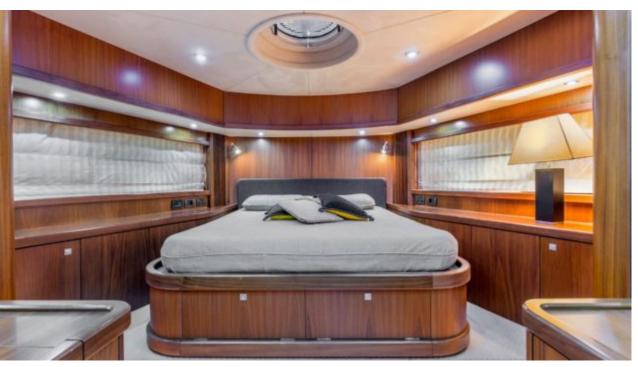

Cabins



Crew **3** 



#### M/Y OCTAVIA





















# **EXTERIOR DESIGN**































## INTERIOR DESIGN









































## GALLERY LIFESTYLE





#### **Specifications**



Summer low rate per week 46 500 €



Summer high rate per week

53 000 €



Winter low rate per week

€

Winter high rate per week

53 000 €



Builder

Sunseeker

46 500 €



Year built

2006



Year refit

2015



Length

25 m



**Guests Cruising** 

12



**Cabins** 

4

Winter Cruising Area(s)

Corsica - Sardinia, Italy & Sicily, West Mediterranean

Summer Cruising Area(s)

Corsica - Sardinia, Italy & Sicily, West Mediterranean

Crew

Max speed 28 knots

Cruising speed 24 knots

Fuel consumption 440 Litres/Hr

Type of cabins

4 (2 x Double, 2 x Twin)