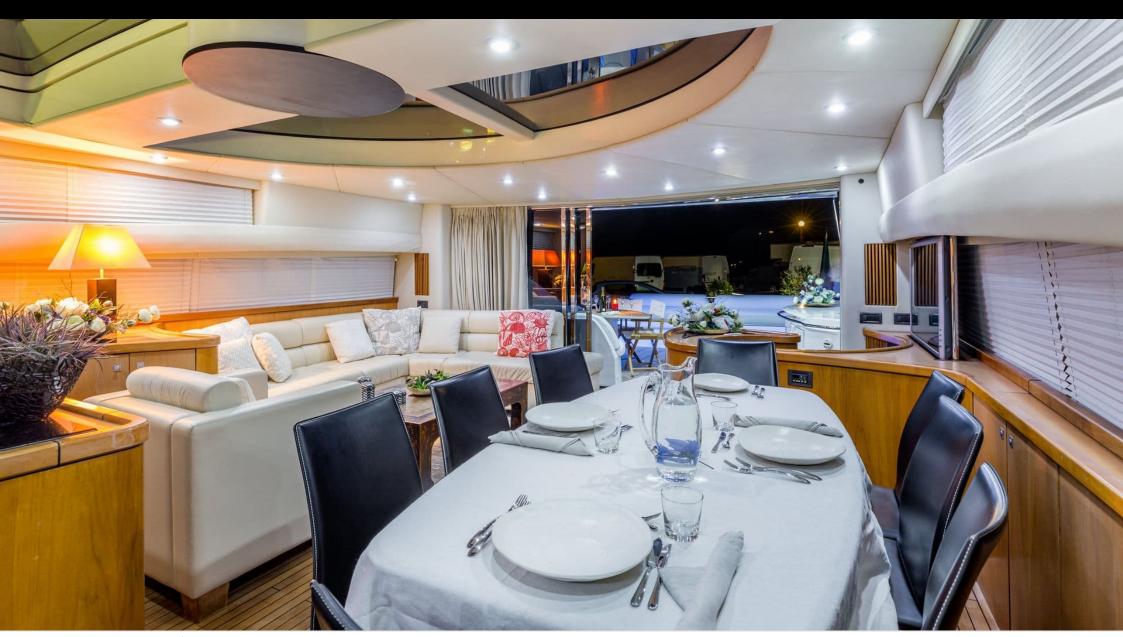

Cabins



Crew **3** 



#### M/Y OCTAVIA





















# **EXTERIOR DESIGN**































## INTERIOR DESIGN









































## GALLERY LIFESTYLE





#### **Specifications**



Summer low rate per week 46 500 €



Summer high rate per week

53 000 €



Winter low rate per week

€

Winter high rate per week

53 000 €



Builder

Sunseeker

46 500 €



Year built

2006



Year refit

2015



Length

25 m



**Guests Cruising** 

12



**Cabins** 

4

Winter Cruising Area(s)

Corsica - Sardinia, Italy & Sicily, West Mediterranean

Summer Cruising Area(s)

Corsica - Sardinia, Italy & Sicily, West Mediterranean

Crew

Max speed 28 knots

Cruising speed 24 knots

Fuel consumption 440 Litres/Hr

Type of cabins

4 (2 x Double, 2 x Twin)