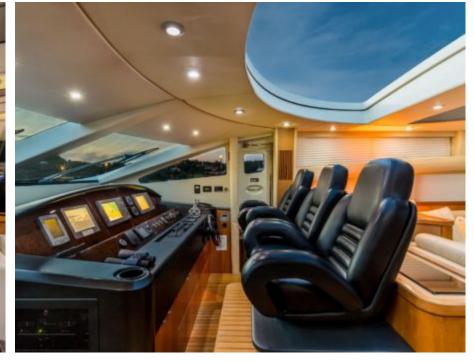

Cabins



Crew **3** 



#### M/Y OCTAVIA





















# **EXTERIOR DESIGN**































## INTERIOR DESIGN









































## GALLERY LIFESTYLE





#### **Specifications**



Summer low rate per week 46 500 €



Summer high rate per week

53 000 €



Winter low rate per week

€

Winter high rate per week

53 000 €



Builder

Sunseeker

46 500 €



Year built

2006



Year refit

2015



Length

25 m



**Guests Cruising** 

12



**Cabins** 

4

Winter Cruising Area(s)

Corsica - Sardinia, Italy & Sicily, West Mediterranean

Summer Cruising Area(s)

Corsica - Sardinia, Italy & Sicily, West Mediterranean

Crew

Max speed 28 knots

Cruising speed 24 knots

Fuel consumption 440 Litres/Hr

Type of cabins

4 (2 x Double, 2 x Twin)