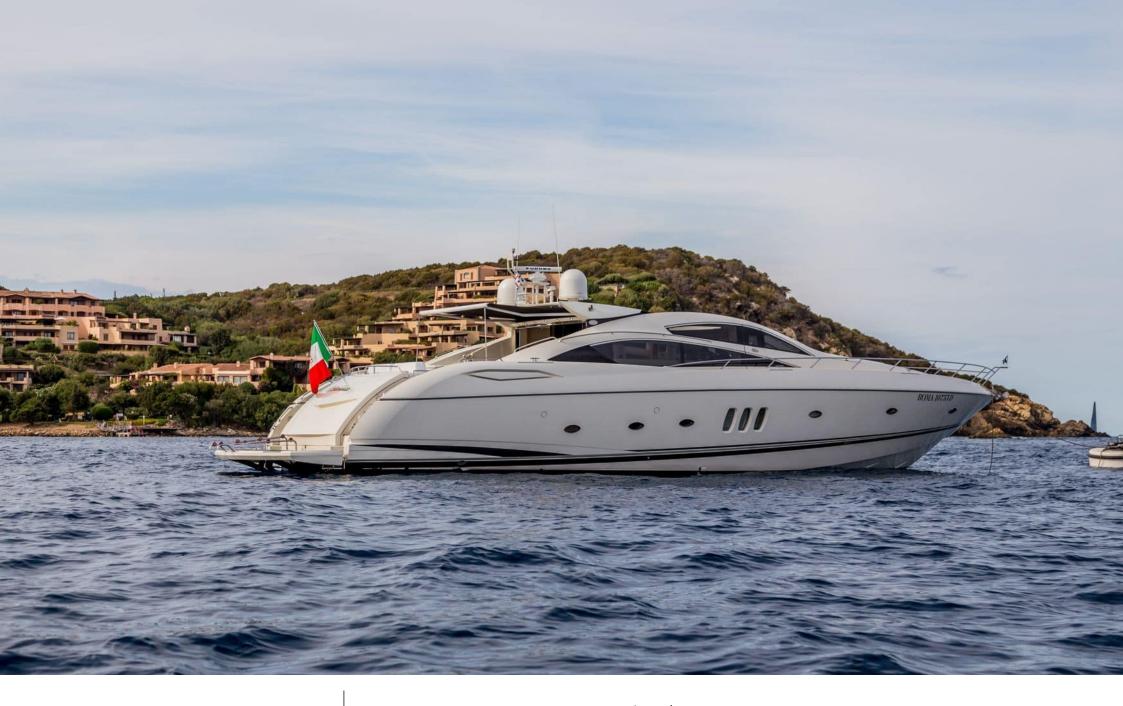

#### M/Y OCTAVIA

# **EXTERIOR DESIGN**

Builder

Sunseeker

46 500 €

Year built

2006

Year refit

2015

Length

25 m

**Guests Cruising** 

12

**Cabins** 

4

Winter Cruising Area(s)

Corsica - Sardinia, Italy & Sicily, West Mediterranean

Summer Cruising Area(s)