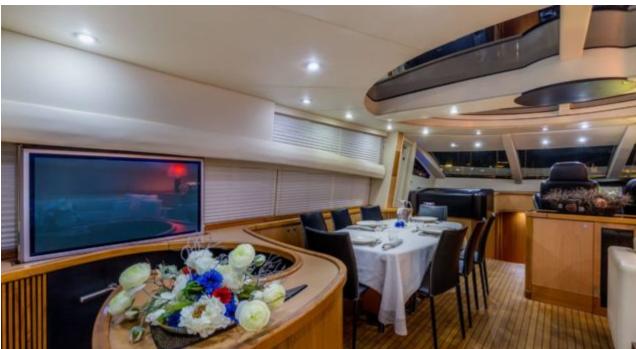

Cabins



Crew **3** 



#### M/Y OCTAVIA





















# **EXTERIOR DESIGN**































## INTERIOR DESIGN









































## GALLERY LIFESTYLE





#### **Specifications**



Summer low rate per week 46 500 €



Summer high rate per week

53 000 €



Winter low rate per week

€

Winter high rate per week

53 000 €



Builder

Sunseeker

46 500 €



Year built

2006



Year refit

2015



Length

25 m



**Guests Cruising** 

12



**Cabins** 

4

Winter Cruising Area(s)

Corsica - Sardinia, Italy & Sicily, West Mediterranean

Summer Cruising Area(s)

Corsica - Sardinia, Italy & Sicily, West Mediterranean

Crew

Max speed 28 knots

Cruising speed 24 knots

Fuel consumption 440 Litres/Hr

Type of cabins

4 (2 x Double, 2 x Twin)