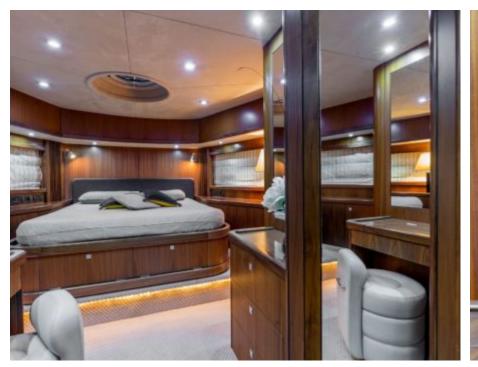

Cabins



Crew **3** 



#### M/Y OCTAVIA





















# **EXTERIOR DESIGN**































## INTERIOR DESIGN









































## GALLERY LIFESTYLE





#### **Specifications**



Summer low rate per week 46 500 €



Summer high rate per week

53 000 €



Winter low rate per week

€

Winter high rate per week

53 000 €



Builder

Sunseeker

46 500 €



Year built

2006



Year refit

2015



Length

25 m



**Guests Cruising** 

12



**Cabins** 

4

Winter Cruising Area(s)

Corsica - Sardinia, Italy & Sicily, West Mediterranean

Summer Cruising Area(s)

Corsica - Sardinia, Italy & Sicily, West Mediterranean

Crew

Max speed 28 knots

Cruising speed 24 knots

Fuel consumption 440 Litres/Hr

Type of cabins

4 (2 x Double, 2 x Twin)