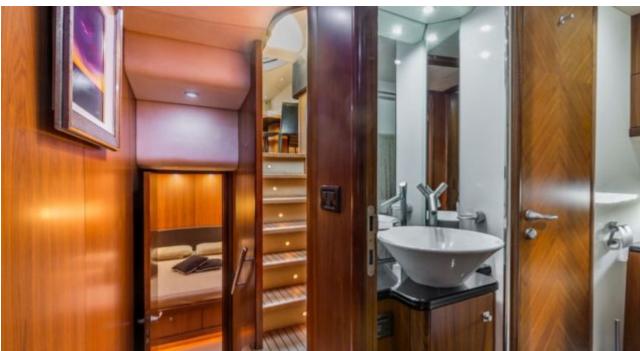

Cabins

Crew **3** 

25 m

**Guests Cruising** 

12

**Cabins** 

4

Winter Cruising Area(s)

Corsica - Sardinia, Italy & Sicily, West Mediterranean

Summer Cruising Area(s)

Corsica - Sardinia, Italy & Sicily, West Mediterranean

Crew

Max speed 28 knots

Cruising speed 24 knots

Fuel consumption 440 Litres/Hr

Type of cabins

4 (2 x Double, 2 x Twin)