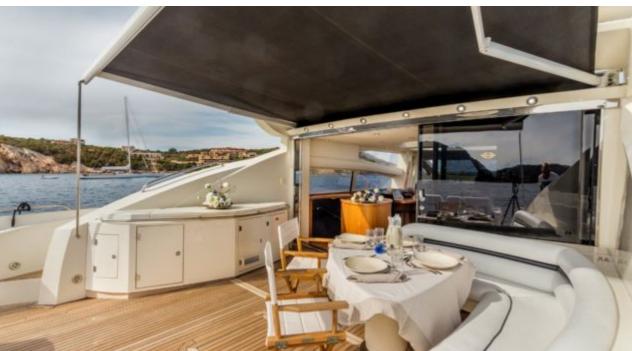

Cabins



Crew **3** 



#### M/Y OCTAVIA





















# **EXTERIOR DESIGN**































## INTERIOR DESIGN









































## GALLERY LIFESTYLE





#### **Specifications**



Summer low rate per week 46 500 €



Summer high rate per week

53 000 €



Winter low rate per week

€

Winter high rate per week

53 000 €



Builder

Sunseeker

46 500 €



Year built

2006



Year refit

2015



Length

25 m



**Guests Cruising** 

12



**Cabins** 

4

Winter Cruising Area(s)

Corsica - Sardinia, Italy & Sicily, West Mediterranean

Summer Cruising Area(s)

Corsica - Sardinia, Italy & Sicily, West Mediterranean

Crew

Max speed 28 knots

Cruising speed 24 knots

Fuel consumption 440 Litres/Hr

Type of cabins

4 (2 x Double, 2 x Twin)