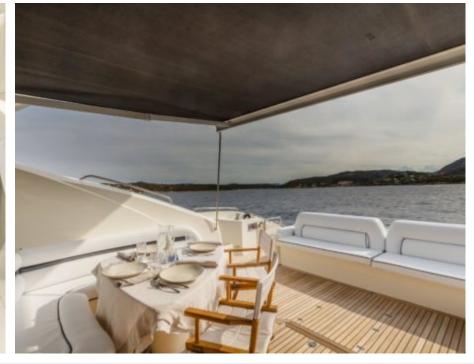

Cabins



Crew **3** 



#### M/Y OCTAVIA





















# **EXTERIOR DESIGN**































## INTERIOR DESIGN









































## GALLERY LIFESTYLE





#### **Specifications**



Summer low rate per week 46 500 €



Summer high rate per week

53 000 €



Winter low rate per week

€

Winter high rate per week

53 000 €



Builder

Sunseeker

46 500 €



Year built

2006



Year refit

2015



Length

25 m



**Guests Cruising** 

12



**Cabins** 

4

Winter Cruising Area(s)

Corsica - Sardinia, Italy & Sicily, West Mediterranean

Summer Cruising Area(s)

Corsica - Sardinia, Italy & Sicily, West Mediterranean

Crew

Max speed 28 knots

Cruising speed 24 knots

Fuel consumption 440 Litres/Hr

Type of cabins

4 (2 x Double, 2 x Twin)