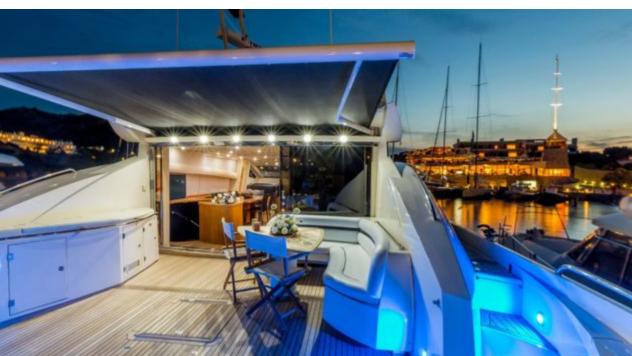

Cabins



Crew **3** 



#### M/Y OCTAVIA





















# **EXTERIOR DESIGN**































## INTERIOR DESIGN









































## GALLERY LIFESTYLE





#### **Specifications**



Summer low rate per week 46 500 €



Summer high rate per week

53 000 €



Winter low rate per week

€

Winter high rate per week

53 000 €



Builder

Sunseeker

46 500 €



Year built

2006



Year refit

2015



Length

25 m



**Guests Cruising** 

12



**Cabins** 

4

Winter Cruising Area(s)

Corsica - Sardinia, Italy & Sicily, West Mediterranean

Summer Cruising Area(s)

Corsica - Sardinia, Italy & Sicily, West Mediterranean

Crew

Max speed 28 knots

Cruising speed 24 knots

Fuel consumption 440 Litres/Hr

Type of cabins

4 (2 x Double, 2 x Twin)