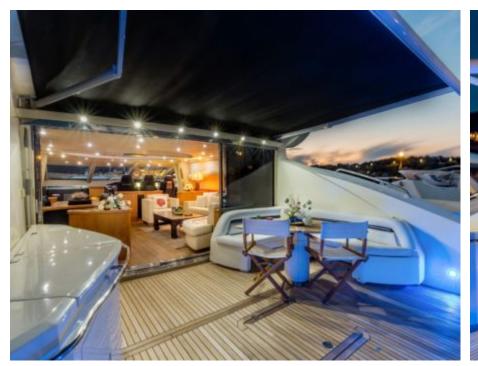

Cabins



Crew **3** 



#### M/Y OCTAVIA





















# **EXTERIOR DESIGN**































## INTERIOR DESIGN









































## GALLERY LIFESTYLE





#### **Specifications**



Summer low rate per week 46 500 €



Summer high rate per week

53 000 €



Winter low rate per week

€

Winter high rate per week

53 000 €



Builder

Sunseeker

46 500 €



Year built

2006



Year refit

2015



Length

25 m



**Guests Cruising** 

12



**Cabins** 

4

Winter Cruising Area(s)

Corsica - Sardinia, Italy & Sicily, West Mediterranean

Summer Cruising Area(s)

Corsica - Sardinia, Italy & Sicily, West Mediterranean

Crew

Max speed 28 knots

Cruising speed 24 knots

Fuel consumption 440 Litres/Hr

Type of cabins

4 (2 x Double, 2 x Twin)