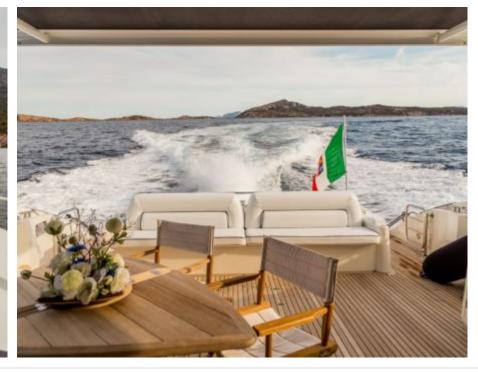

Cabins



Crew **3** 



#### M/Y OCTAVIA





















# **EXTERIOR DESIGN**































## INTERIOR DESIGN









































## GALLERY LIFESTYLE





#### **Specifications**



Summer low rate per week 46 500 €



Summer high rate per week

53 000 €



Winter low rate per week

€

Winter high rate per week

53 000 €



Builder

Sunseeker

46 500 €



Year built

2006



Year refit

2015



Length

25 m



**Guests Cruising** 

12



**Cabins** 

4

Winter Cruising Area(s)

Corsica - Sardinia, Italy & Sicily, West Mediterranean

Summer Cruising Area(s)

Corsica - Sardinia, Italy & Sicily, West Mediterranean

Crew

Max speed 28 knots

Cruising speed 24 knots

Fuel consumption 440 Litres/Hr

Type of cabins

4 (2 x Double, 2 x Twin)