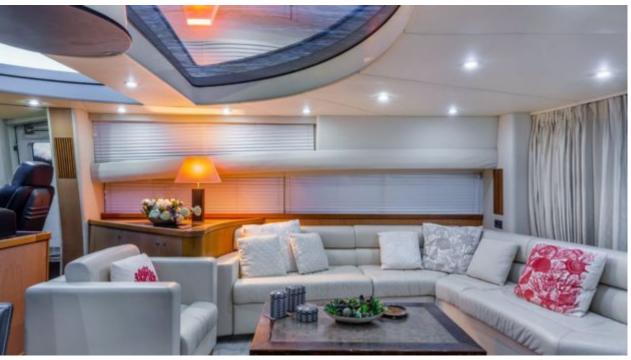

Cabins



Crew **3** 



#### M/Y OCTAVIA





















# **EXTERIOR DESIGN**































## INTERIOR DESIGN









































## GALLERY LIFESTYLE





#### **Specifications**



Summer low rate per week 46 500 €



Summer high rate per week

53 000 €



Winter low rate per week

€

Winter high rate per week

53 000 €



Builder

Sunseeker

46 500 €



Year built

2006



Year refit

2015



Length

25 m



**Guests Cruising** 

12



**Cabins** 

4

Winter Cruising Area(s)

Corsica - Sardinia, Italy & Sicily, West Mediterranean

Summer Cruising Area(s)

Corsica - Sardinia, Italy & Sicily, West Mediterranean

Crew

Max speed 28 knots

Cruising speed 24 knots

Fuel consumption 440 Litres/Hr

Type of cabins

4 (2 x Double, 2 x Twin)