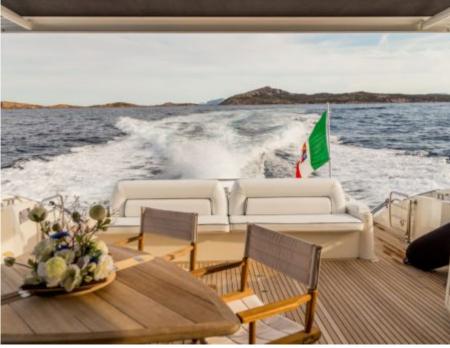

Cabins



Crew **3** 



#### M/Y OCTAVIA





















# **EXTERIOR DESIGN**































## INTERIOR DESIGN









































## GALLERY LIFESTYLE





#### **Specifications**



Summer low rate per week 46 500 €



Summer high rate per week

53 000 €



Winter low rate per week

€

Winter high rate per week

53 000 €



Builder

Sunseeker

46 500 €



Year built

2006



Year refit

2015



Length

25 m



**Guests Cruising** 

12



**Cabins** 

4

Winter Cruising Area(s)

Corsica - Sardinia, Italy & Sicily, West Mediterranean

Summer Cruising Area(s)

Corsica - Sardinia, Italy & Sicily, West Mediterranean

Crew

Max speed 28 knots

Cruising speed 24 knots

Fuel consumption 440 Litres/Hr

Type of cabins

4 (2 x Double, 2 x Twin)