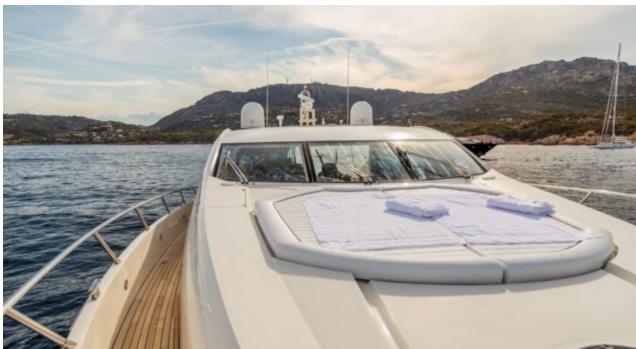

Cabins



Crew **3** 



#### M/Y OCTAVIA





















# **EXTERIOR DESIGN**































## INTERIOR DESIGN









































## GALLERY LIFESTYLE





#### **Specifications**



Summer low rate per week 46 500 €



Summer high rate per week

53 000 €



Winter low rate per week

€

Winter high rate per week

53 000 €



Builder

Sunseeker

46 500 €



Year built

2006



Year refit

2015



Length

25 m



**Guests Cruising** 

12



**Cabins** 

4

Winter Cruising Area(s)

Corsica - Sardinia, Italy & Sicily, West Mediterranean

Summer Cruising Area(s)

Corsica - Sardinia, Italy & Sicily, West Mediterranean

Crew

Max speed 28 knots

Cruising speed 24 knots

Fuel consumption 440 Litres/Hr

Type of cabins

4 (2 x Double, 2 x Twin)