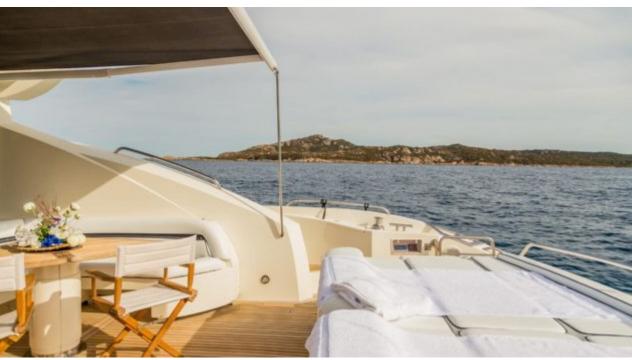

Cabins



Crew **3** 



#### M/Y OCTAVIA





















# **EXTERIOR DESIGN**































## INTERIOR DESIGN









































## GALLERY LIFESTYLE





#### **Specifications**



Summer low rate per week 46 500 €



Summer high rate per week

53 000 €



Winter low rate per week

€

Winter high rate per week

53 000 €



Builder

Sunseeker

46 500 €



Year built

2006



Year refit

2015



Length

25 m



**Guests Cruising** 

12



**Cabins** 

4

Winter Cruising Area(s)

Corsica - Sardinia, Italy & Sicily, West Mediterranean

Summer Cruising Area(s)

Corsica - Sardinia, Italy & Sicily, West Mediterranean

Crew

Max speed 28 knots

Cruising speed 24 knots

Fuel consumption 440 Litres/Hr

Type of cabins

4 (2 x Double, 2 x Twin)