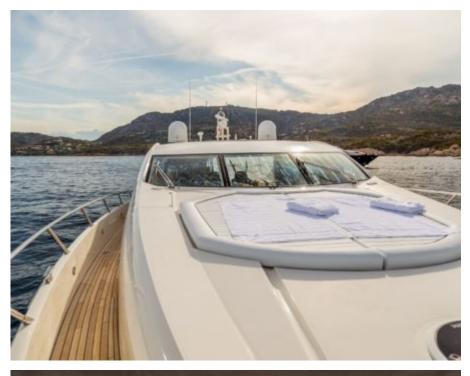

Cabins



Crew **3** 



#### M/Y OCTAVIA





















# **EXTERIOR DESIGN**































## INTERIOR DESIGN









































## GALLERY LIFESTYLE





#### **Specifications**



Summer low rate per week 46 500 €



Summer high rate per week

53 000 €



Winter low rate per week

€

Winter high rate per week

53 000 €



Builder

Sunseeker

46 500 €



Year built

2006



Year refit

2015



Length

25 m



**Guests Cruising** 

12



**Cabins** 

4

Winter Cruising Area(s)

Corsica - Sardinia, Italy & Sicily, West Mediterranean

Summer Cruising Area(s)

Corsica - Sardinia, Italy & Sicily, West Mediterranean

Crew

Max speed 28 knots

Cruising speed 24 knots

Fuel consumption 440 Litres/Hr

Type of cabins

4 (2 x Double, 2 x Twin)