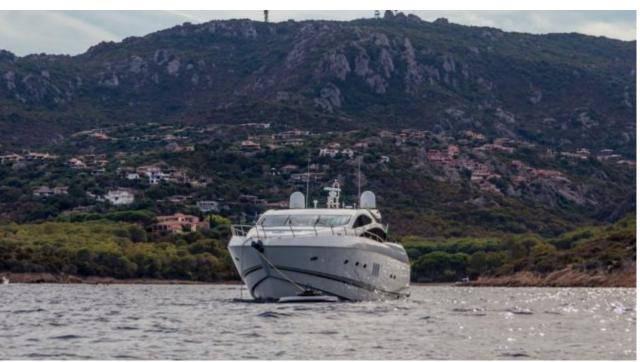

# **EXTERIOR DESIGN**

Builder

Sunseeker

46 500 €

Year built

2006

Year refit

2015

Length

25 m

**Guests Cruising** 

12

**Cabins** 

4

Winter Cruising Area(s)

Corsica - Sardinia, Italy & Sicily, West Mediterranean

Summer Cruising Area(s)