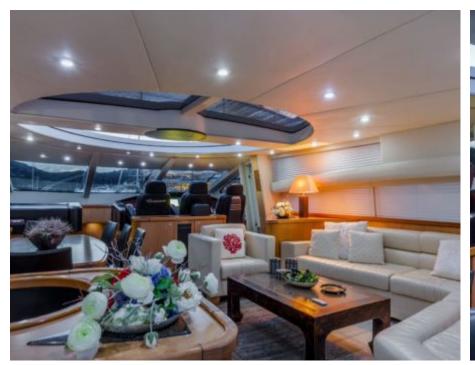

Cabins



Crew **3** 



#### M/Y OCTAVIA





















# **EXTERIOR DESIGN**































## INTERIOR DESIGN









































## GALLERY LIFESTYLE





#### **Specifications**



Summer low rate per week 46 500 €



Summer high rate per week

53 000 €



Winter low rate per week

€

Winter high rate per week

53 000 €



Builder

Sunseeker

46 500 €



Year built

2006



Year refit

2015



Length

25 m



**Guests Cruising** 

12



**Cabins** 

4

Winter Cruising Area(s)

Corsica - Sardinia, Italy & Sicily, West Mediterranean

Summer Cruising Area(s)

Corsica - Sardinia, Italy & Sicily, West Mediterranean

Crew

Max speed 28 knots

Cruising speed 24 knots

Fuel consumption 440 Litres/Hr

Type of cabins

4 (2 x Double, 2 x Twin)