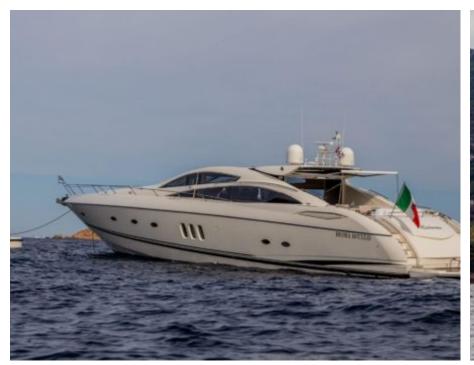

# **EXTERIOR DESIGN**

Builder

Sunseeker

46 500 €

Year built

2006

Year refit

2015

Length

25 m

**Guests Cruising** 

12

**Cabins** 

4

Winter Cruising Area(s)

Corsica - Sardinia, Italy & Sicily, West Mediterranean

Summer Cruising Area(s)