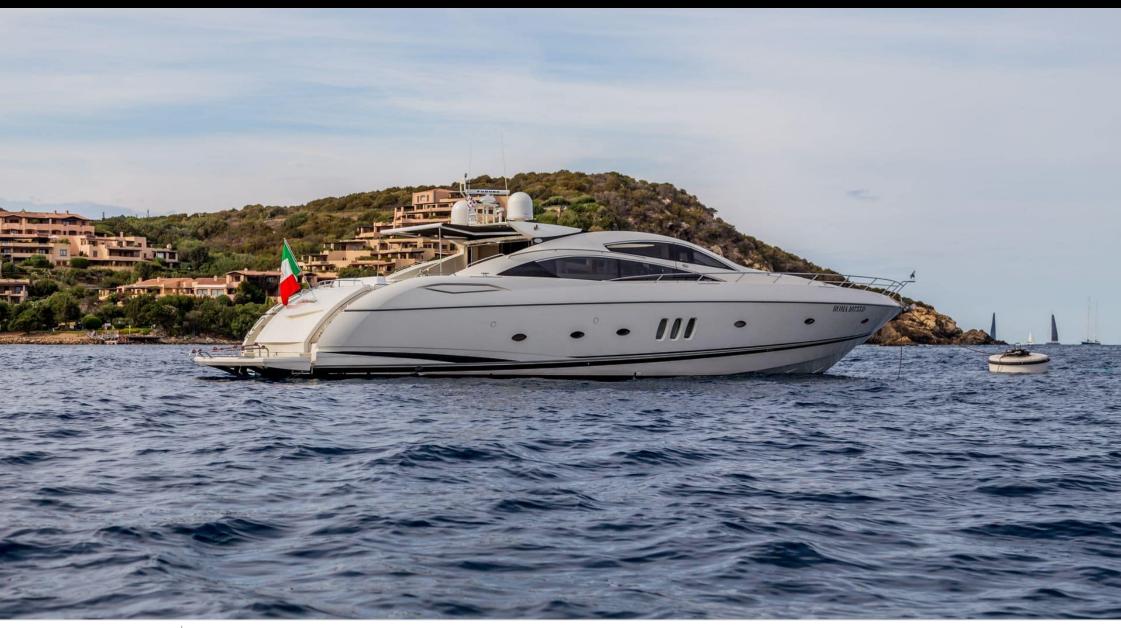

# **EXTERIOR DESIGN**

Builder

Sunseeker

46 500 €

Year built

2006

Year refit

2015

Length

25 m

**Guests Cruising** 

12

**Cabins** 

4

Winter Cruising Area(s)

Corsica - Sardinia, Italy & Sicily, West Mediterranean

Summer Cruising Area(s)