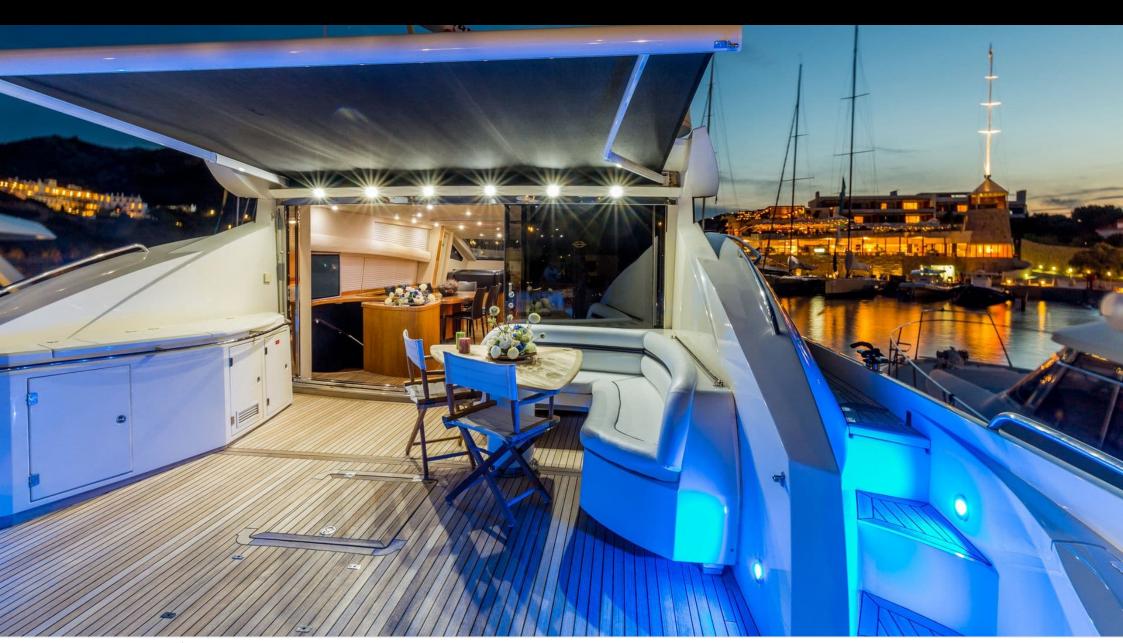

Cabins



Crew **3** 



#### M/Y OCTAVIA





















# **EXTERIOR DESIGN**































## INTERIOR DESIGN









































## GALLERY LIFESTYLE





#### **Specifications**



Summer low rate per week 46 500 €



Summer high rate per week

53 000 €



Winter low rate per week

€

Winter high rate per week

53 000 €



Builder

Sunseeker

46 500 €



Year built

2006



Year refit

2015



Length

25 m



**Guests Cruising** 

12



**Cabins** 

4

Winter Cruising Area(s)

Corsica - Sardinia, Italy & Sicily, West Mediterranean

Summer Cruising Area(s)

Corsica - Sardinia, Italy & Sicily, West Mediterranean

Crew

Max speed 28 knots

Cruising speed 24 knots

Fuel consumption 440 Litres/Hr

Type of cabins

4 (2 x Double, 2 x Twin)