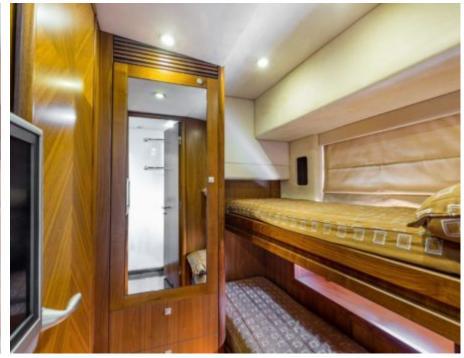

## INTERIOR DESIGN

25 m

**Guests Cruising** 

12

**Cabins** 

4

Winter Cruising Area(s)

Corsica - Sardinia, Italy & Sicily, West Mediterranean

Summer Cruising Area(s)

Corsica - Sardinia, Italy & Sicily, West Mediterranean

Crew

Max speed 28 knots

Cruising speed 24 knots

Fuel consumption 440 Litres/Hr

Type of cabins

4 (2 x Double, 2 x Twin)