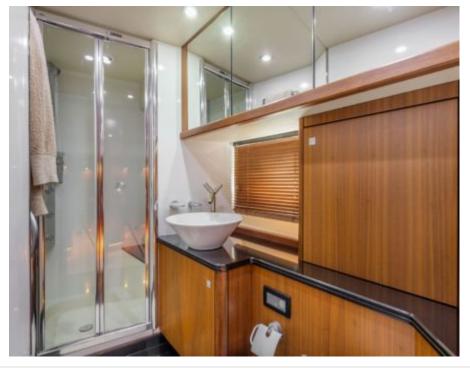

Cabins

Crew **3** 

25 m

**Guests Cruising** 

12

**Cabins** 

4

Winter Cruising Area(s)

Corsica - Sardinia, Italy & Sicily, West Mediterranean

Summer Cruising Area(s)

Corsica - Sardinia, Italy & Sicily, West Mediterranean

Crew

Max speed 28 knots

Cruising speed 24 knots

Fuel consumption 440 Litres/Hr

Type of cabins

4 (2 x Double, 2 x Twin)