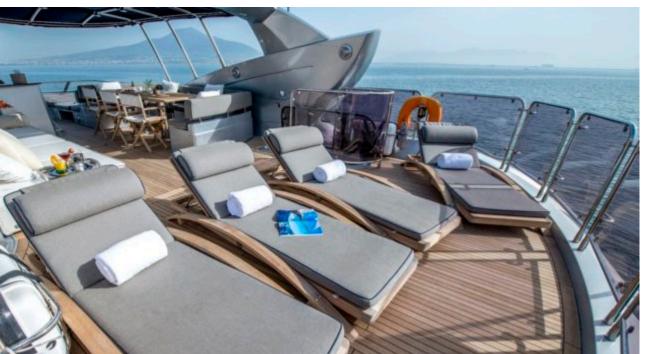

M/Y MR SEA





Guests **10** 



Cabins **4** 



Crew **4** 



#### M/Y MR SEA

























Surf Board



















# EXTERIOR DESIGN





















## INTERIOR DESIGN











## GALLERY LIFESTYLE





#### **Specifications**



Low rate per day 7 833 €



High rate per day

8 333 €



Summer low rate per week 47 000 €



Summer high rate per week

50 000 €



Winter low rate per week



Winter high rate per week

50 000 €



Builder

47 000 €

Sunseeker



Year built

2009



Year refit

2021



Length

28 m



**Guests Cruising** 

10



Cabins

4

Winter Cruising Area(s)

West Mediterranean

Summer Cruising Area(s)

Corsica - Sardinia, Croatia, East Mediterranean, French Riviera, Italy & Sicily, West Mediterranean

Crew

Max speed 30 knots

Cruising speed 22 knots

Fuel consumption 550 Litres/Hr

Type of cabins

4 (2 x Double, 2 x Convertible)