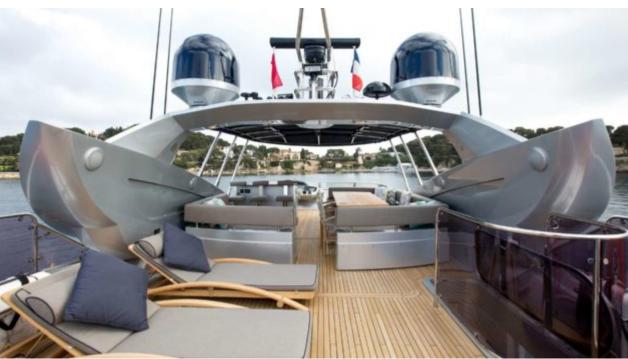

M/Y MR SEA





Guests **10** 



Cabins **4** 



Crew **4** 



#### M/Y MR SEA

























Surf Board



















# EXTERIOR DESIGN





















## INTERIOR DESIGN











## GALLERY LIFESTYLE





#### **Specifications**



Low rate per day 7 833 €



High rate per day

8 333 €



Summer low rate per week 47 000 €



Summer high rate per week

50 000 €



Winter low rate per week



Winter high rate per week

50 000 €



Builder

47 000 €

Sunseeker



Year built

2009



Year refit

2021



Length

28 m



**Guests Cruising** 

10



Cabins

4

Winter Cruising Area(s)

West Mediterranean

Summer Cruising Area(s)

Corsica - Sardinia, Croatia, East Mediterranean, French Riviera, Italy & Sicily, West Mediterranean

Crew

Max speed 30 knots

Cruising speed 22 knots

Fuel consumption 550 Litres/Hr

Type of cabins

4 (2 x Double, 2 x Convertible)