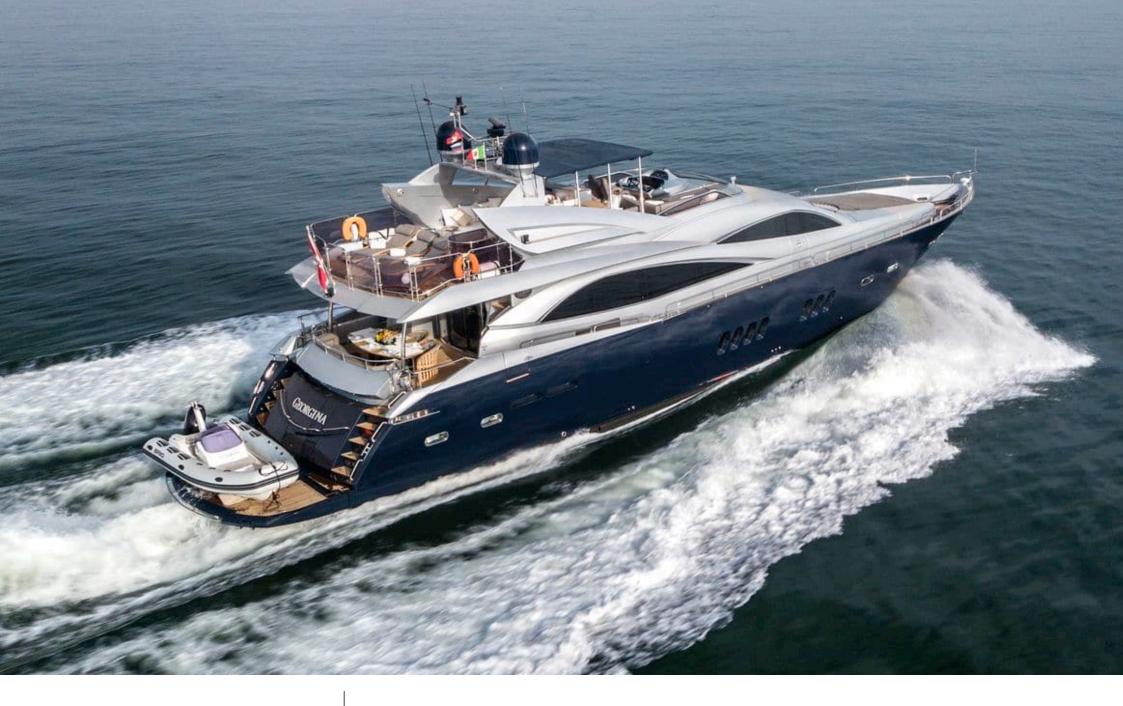

M/Y MR SEA

Guests **10** 

Cabins **4** 

Crew **4** 

2021

Length

28 m

**Guests Cruising** 

10

Cabins

4

Winter Cruising Area(s)

West Mediterranean

Summer Cruising Area(s)

Corsica - Sardinia, Croatia, East Mediterranean, French Riviera, Italy & Sicily, West Mediterranean

Crew

Max speed 30 knots

Cruising speed 22 knots

Fuel consumption 550 Litres/Hr