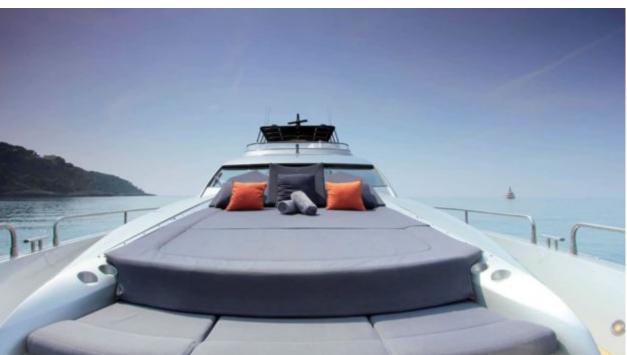

M/Y MR SEA





Guests **10** 



Cabins **4** 



Crew **4** 



#### M/Y MR SEA

























Surf Board



















# EXTERIOR DESIGN





















## INTERIOR DESIGN











## GALLERY LIFESTYLE





#### **Specifications**



Low rate per day 7 833 €



High rate per day

8 333 €



Summer low rate per week 47 000 €



Summer high rate per week

50 000 €



Winter low rate per week



Winter high rate per week

50 000 €



Builder

47 000 €

Sunseeker



Year built

2009



Year refit

2021



Length

28 m



**Guests Cruising** 

10



Cabins

4

Winter Cruising Area(s)

West Mediterranean

Summer Cruising Area(s)

Corsica - Sardinia, Croatia, East Mediterranean, French Riviera, Italy & Sicily, West Mediterranean

Crew

Max speed 30 knots

Cruising speed 22 knots

Fuel consumption 550 Litres/Hr

Type of cabins

4 (2 x Double, 2 x Convertible)