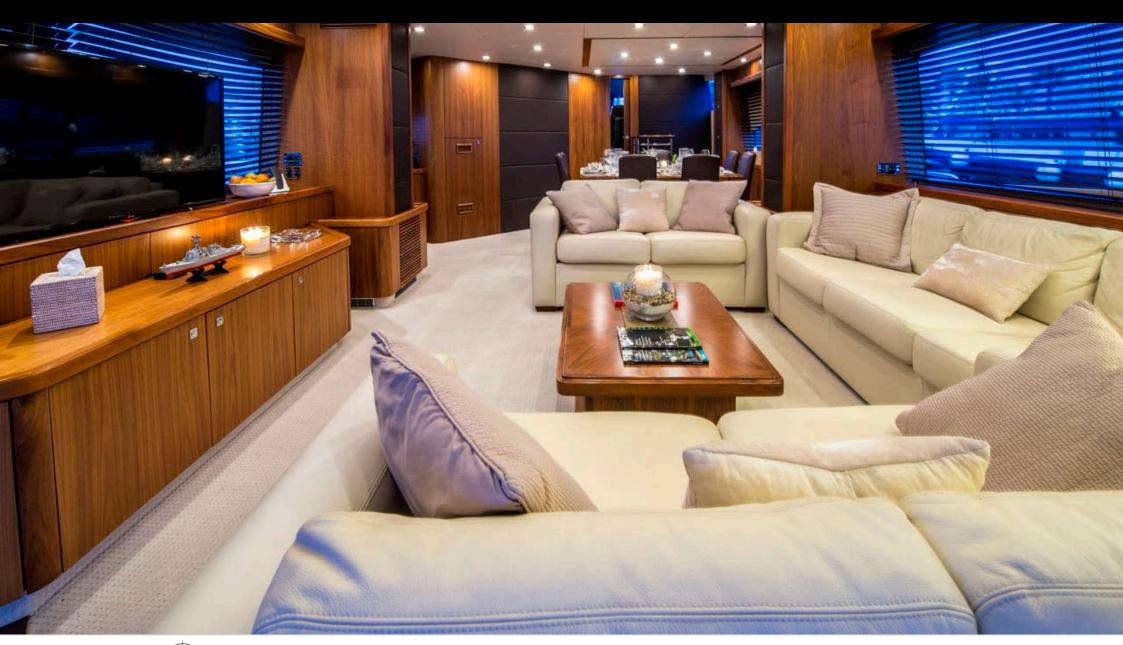

M/Y MR SEA





Guests **10** 



Cabins **4** 



Crew **4** 



#### M/Y MR SEA

























Surf Board



















# EXTERIOR DESIGN





















## INTERIOR DESIGN











## GALLERY LIFESTYLE





#### **Specifications**



Low rate per day 7 833 €



High rate per day

8 333 €



Summer low rate per week 47 000 €



Summer high rate per week

50 000 €



Winter low rate per week



Winter high rate per week

50 000 €



Builder

47 000 €

Sunseeker



Year built

2009



Year refit

2021



Length

28 m



**Guests Cruising** 

10



Cabins

4

Winter Cruising Area(s)

West Mediterranean

Summer Cruising Area(s)

Corsica - Sardinia, Croatia, East Mediterranean, French Riviera, Italy & Sicily, West Mediterranean

Crew

Max speed 30 knots

Cruising speed 22 knots

Fuel consumption 550 Litres/Hr

Type of cabins

4 (2 x Double, 2 x Convertible)