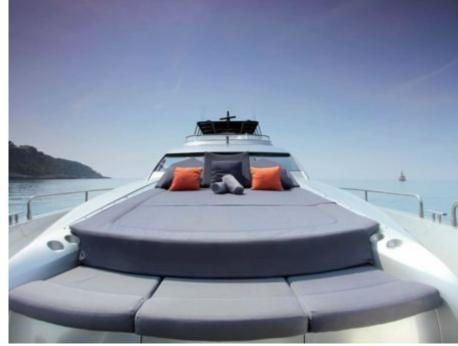

M/Y MR SEA





Guests **10** 



Cabins **4** 



Crew **4** 



#### M/Y MR SEA

























Surf Board



















# EXTERIOR DESIGN





















## INTERIOR DESIGN











## GALLERY LIFESTYLE





#### **Specifications**



Low rate per day 7 833 €



High rate per day

8 333 €



Summer low rate per week 47 000 €



Summer high rate per week

50 000 €



Winter low rate per week



Winter high rate per week

50 000 €



Builder

47 000 €

Sunseeker



Year built

2009



Year refit

2021



Length

28 m



**Guests Cruising** 

10



Cabins

4

Winter Cruising Area(s)

West Mediterranean

Summer Cruising Area(s)

Corsica - Sardinia, Croatia, East Mediterranean, French Riviera, Italy & Sicily, West Mediterranean

Crew

Max speed 30 knots

Cruising speed 22 knots

Fuel consumption 550 Litres/Hr

Type of cabins

4 (2 x Double, 2 x Convertible)