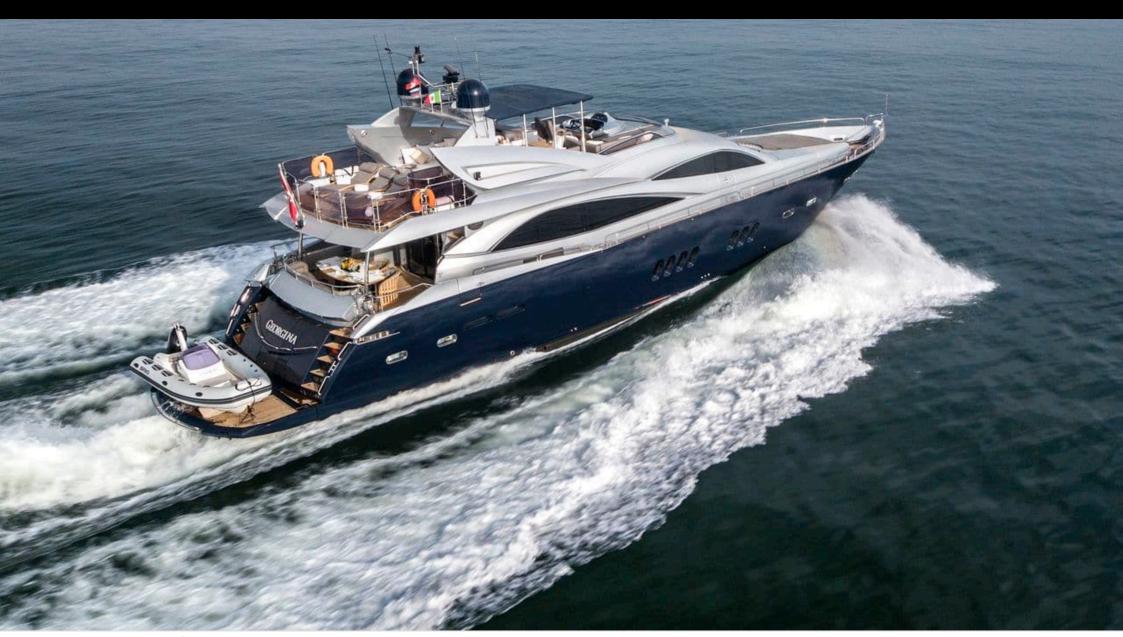

M/Y MR SEA

Guests **10** 

Cabins **4** 

Crew **4** 

# EXTERIOR DESIGN

2021

Length

28 m

**Guests Cruising** 

10

Cabins

4

Winter Cruising Area(s)