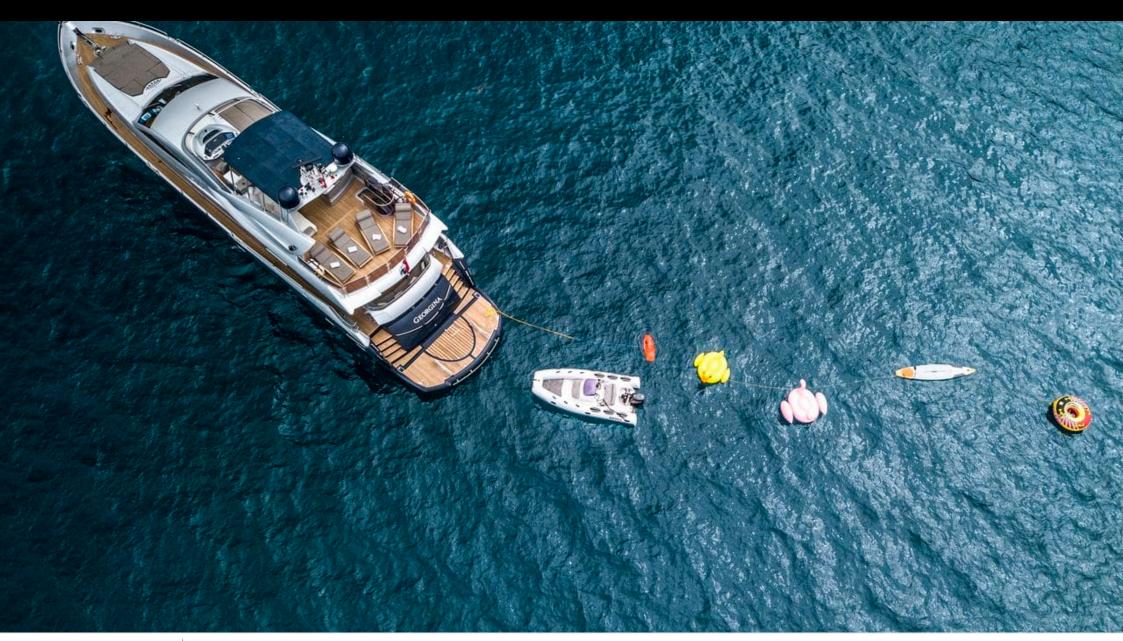

M/Y MR SEA





Guests **10** 



Cabins **4** 



Crew **4** 



#### M/Y MR SEA

























Surf Board



















# EXTERIOR DESIGN





















## INTERIOR DESIGN











## GALLERY LIFESTYLE





#### **Specifications**



Low rate per day 7 833 €



High rate per day

8 333 €



Summer low rate per week 47 000 €



Summer high rate per week

50 000 €



Winter low rate per week



Winter high rate per week

50 000 €



Builder

47 000 €

Sunseeker



Year built

2009



Year refit

2021



Length

28 m



**Guests Cruising** 

10



Cabins

4

Winter Cruising Area(s)

West Mediterranean

Summer Cruising Area(s)

Corsica - Sardinia, Croatia, East Mediterranean, French Riviera, Italy & Sicily, West Mediterranean

Crew

Max speed 30 knots

Cruising speed 22 knots

Fuel consumption 550 Litres/Hr

Type of cabins

4 (2 x Double, 2 x Convertible)