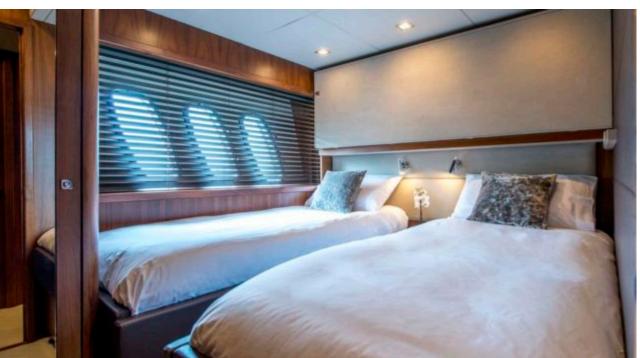

M/Y MR SEA





Guests **10** 



Cabins **4** 



Crew **4** 



#### M/Y MR SEA

























Surf Board



















# EXTERIOR DESIGN





















## INTERIOR DESIGN











## GALLERY LIFESTYLE





#### **Specifications**



Low rate per day 7 833 €



High rate per day

8 333 €



Summer low rate per week 47 000 €



Summer high rate per week

50 000 €



Winter low rate per week



Winter high rate per week

50 000 €



Builder

47 000 €

Sunseeker



Year built

2009



Year refit

2021



Length

28 m



**Guests Cruising** 

10



Cabins

4

Winter Cruising Area(s)

West Mediterranean

Summer Cruising Area(s)

Corsica - Sardinia, Croatia, East Mediterranean, French Riviera, Italy & Sicily, West Mediterranean

Crew

Max speed 30 knots

Cruising speed 22 knots

Fuel consumption 550 Litres/Hr

Type of cabins

4 (2 x Double, 2 x Convertible)