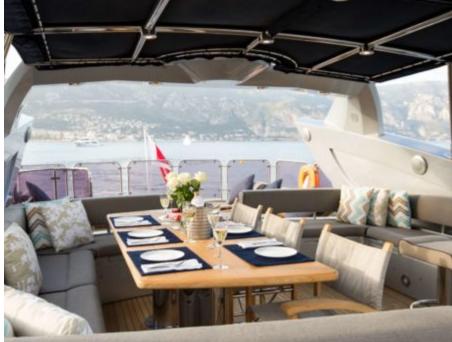

M/Y MR SEA





Guests **10** 



Cabins **4** 



Crew **4** 



#### M/Y MR SEA

























Surf Board



















# EXTERIOR DESIGN





















## INTERIOR DESIGN











## GALLERY LIFESTYLE





#### **Specifications**



Low rate per day 7 833 €



High rate per day

8 333 €



Summer low rate per week 47 000 €



Summer high rate per week

50 000 €



Winter low rate per week



Winter high rate per week

50 000 €



Builder

47 000 €

Sunseeker



Year built

2009



Year refit

2021



Length

28 m



**Guests Cruising** 

10



Cabins

4

Winter Cruising Area(s)

West Mediterranean

Summer Cruising Area(s)

Corsica - Sardinia, Croatia, East Mediterranean, French Riviera, Italy & Sicily, West Mediterranean

Crew

Max speed 30 knots

Cruising speed 22 knots

Fuel consumption 550 Litres/Hr

Type of cabins

4 (2 x Double, 2 x Convertible)