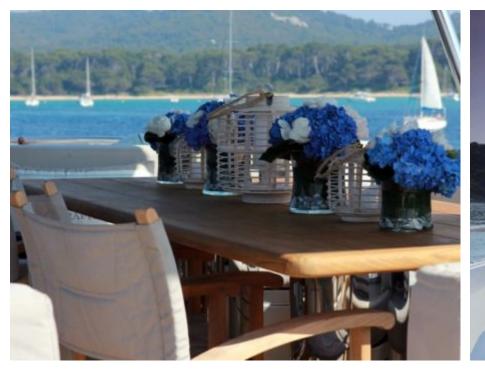

M/Y MR SEA





Guests **10** 



Cabins **4** 



Crew **4** 



#### M/Y MR SEA

























Surf Board



















# EXTERIOR DESIGN





















## INTERIOR DESIGN











## GALLERY LIFESTYLE





#### **Specifications**



Low rate per day 7 833 €



High rate per day

8 333 €



Summer low rate per week 47 000 €



Summer high rate per week

50 000 €



Winter low rate per week



Winter high rate per week

50 000 €



Builder

47 000 €

Sunseeker



Year built

2009



Year refit

2021



Length

28 m



**Guests Cruising** 

10



Cabins

4

Winter Cruising Area(s)

West Mediterranean

Summer Cruising Area(s)

Corsica - Sardinia, Croatia, East Mediterranean, French Riviera, Italy & Sicily, West Mediterranean

Crew

Max speed 30 knots

Cruising speed 22 knots

Fuel consumption 550 Litres/Hr

Type of cabins

4 (2 x Double, 2 x Convertible)