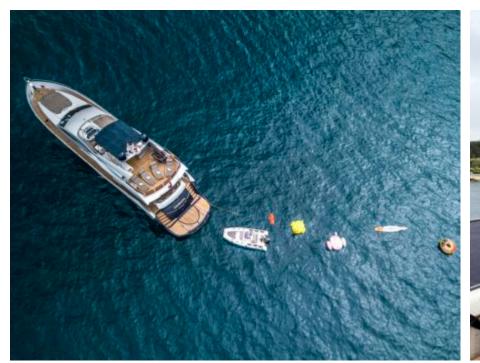

M/Y MR SEA





Guests **10** 



Cabins **4** 



Crew **4** 



#### M/Y MR SEA

























Surf Board



















# EXTERIOR DESIGN





















## INTERIOR DESIGN











## GALLERY LIFESTYLE





#### **Specifications**



Low rate per day 7 833 €



High rate per day

8 333 €



Summer low rate per week 47 000 €



Summer high rate per week

50 000 €



Winter low rate per week



Winter high rate per week

50 000 €



Builder

47 000 €

Sunseeker



Year built

2009



Year refit

2021



Length

28 m



**Guests Cruising** 

10



Cabins

4

Winter Cruising Area(s)

West Mediterranean

Summer Cruising Area(s)

Corsica - Sardinia, Croatia, East Mediterranean, French Riviera, Italy & Sicily, West Mediterranean

Crew

Max speed 30 knots

Cruising speed 22 knots

Fuel consumption 550 Litres/Hr

Type of cabins

4 (2 x Double, 2 x Convertible)