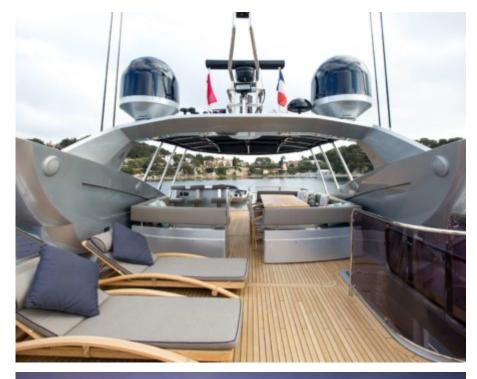

M/Y MR SEA





Guests **10** 



Cabins **4** 



Crew **4** 



#### M/Y MR SEA

























Surf Board



















# EXTERIOR DESIGN





















## INTERIOR DESIGN











## GALLERY LIFESTYLE





#### **Specifications**



Low rate per day 7 833 €



High rate per day

8 333 €



Summer low rate per week 47 000 €



Summer high rate per week

50 000 €



Winter low rate per week



Winter high rate per week

50 000 €



Builder

47 000 €

Sunseeker



Year built

2009



Year refit

2021



Length

28 m



**Guests Cruising** 

10



Cabins

4

Winter Cruising Area(s)

West Mediterranean

Summer Cruising Area(s)

Corsica - Sardinia, Croatia, East Mediterranean, French Riviera, Italy & Sicily, West Mediterranean

Crew

Max speed 30 knots

Cruising speed 22 knots

Fuel consumption 550 Litres/Hr

Type of cabins

4 (2 x Double, 2 x Convertible)