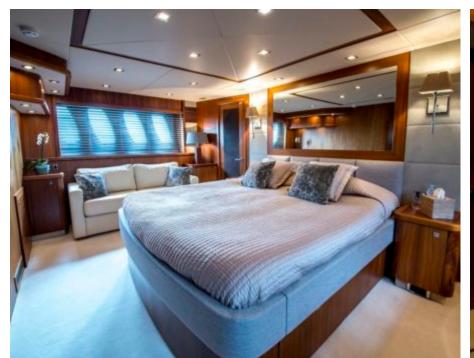

M/Y MR SEA





Guests **10** 



Cabins **4** 



Crew **4** 



#### M/Y MR SEA

























Surf Board



















# EXTERIOR DESIGN





















## INTERIOR DESIGN











## GALLERY LIFESTYLE





#### **Specifications**



Low rate per day 7 833 €



High rate per day

8 333 €



Summer low rate per week 47 000 €



Summer high rate per week

50 000 €



Winter low rate per week



Winter high rate per week

50 000 €



Builder

47 000 €

Sunseeker



Year built

2009



Year refit

2021



Length

28 m



**Guests Cruising** 

10



Cabins

4

Winter Cruising Area(s)

West Mediterranean

Summer Cruising Area(s)

Corsica - Sardinia, Croatia, East Mediterranean, French Riviera, Italy & Sicily, West Mediterranean

Crew

Max speed 30 knots

Cruising speed 22 knots

Fuel consumption 550 Litres/Hr

Type of cabins

4 (2 x Double, 2 x Convertible)