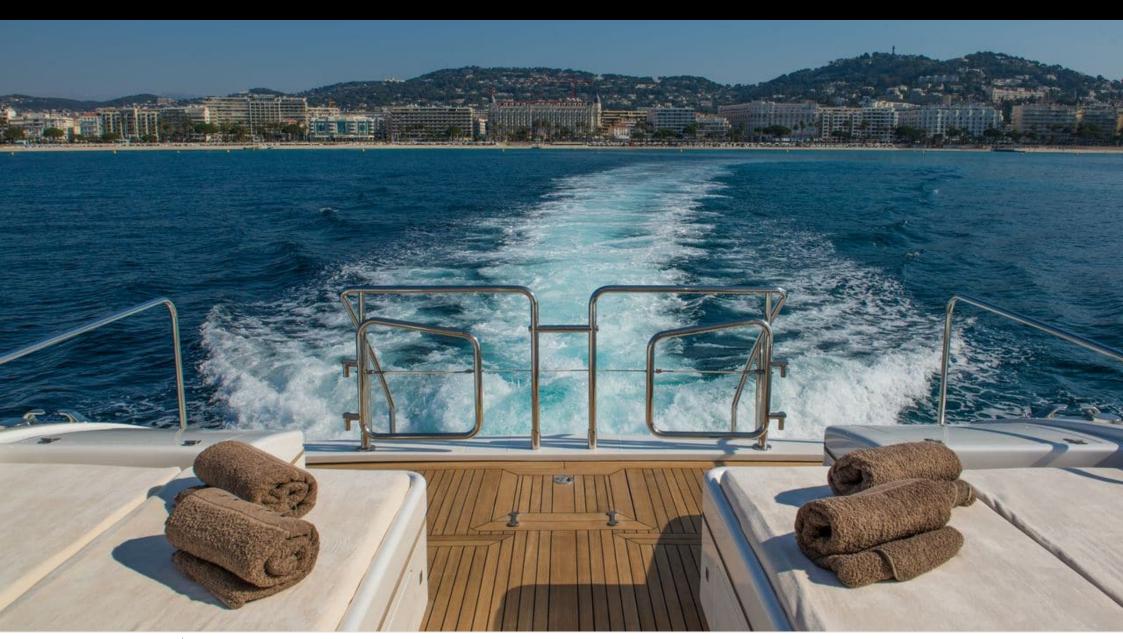

M/Y MR. M





Guests 12



Cabins **3** 



Crew **2** 



### M/Y MR. M



Towable water toys









Wakeboard





**Features** 



# **EXTERIOR DESIGN**























# INTERIOR DESIGN





















# GALLERY LIFESTYLE





**Features** 

### Specifications



Low rate per day

4 500 €



High rate per day

5 000 €



Summer low rate per week

27 000 €



Summer high rate per week

30 000 €



Winter low rate per week

27 000 €



Winter high rate per week

30 000 €



Builder

Mangusta



Year built

2005



Length

25 m



**Guests Cruising** 

12



Cabins

3

Winter Cruising Area(s)

Corsica - Sardinia, French Riviera, West Mediterranean

Summer Cruising Area(s)

Corsica - Sardinia, French Riviera, West Mediterranean

Crew

Max speed 38 knots

Cruising speed 30 knots

Fuel consumption 650 Litres/Hr

Type of cabins

3 (2 x Double, 1 x Twin)