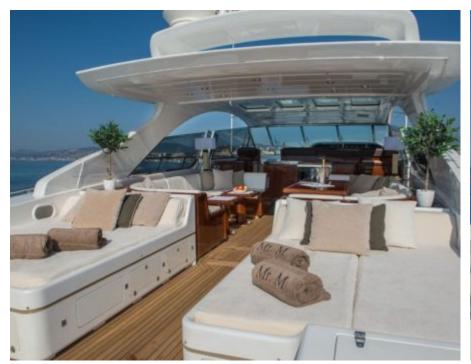

M/Y MR. M





Guests 12



Cabins **3** 



Crew **2** 



### M/Y MR. M



Towable water toys









Wakeboard





**Features** 



# **EXTERIOR DESIGN**























# INTERIOR DESIGN





















# GALLERY LIFESTYLE





**Features** 

### Specifications



Low rate per day

4 500 €



High rate per day

5 000 €



Summer low rate per week

27 000 €



Summer high rate per week

30 000 €



Winter low rate per week

27 000 €



Winter high rate per week

30 000 €



Builder

Mangusta



Year built

2005



Length

25 m



**Guests Cruising** 

12



Cabins

3

Winter Cruising Area(s)

Corsica - Sardinia, French Riviera, West Mediterranean

Summer Cruising Area(s)

Corsica - Sardinia, French Riviera, West Mediterranean

Crew

Max speed 38 knots

Cruising speed 30 knots

Fuel consumption 650 Litres/Hr

Type of cabins

3 (2 x Double, 1 x Twin)