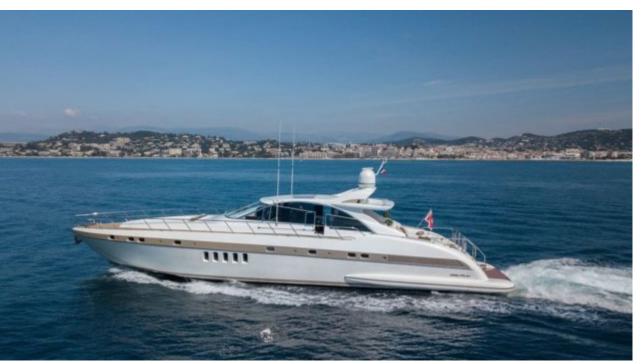

# **EXTERIOR DESIGN**

2005

Length

25 m

**Guests Cruising** 

12

Cabins

3

Winter Cruising Area(s)