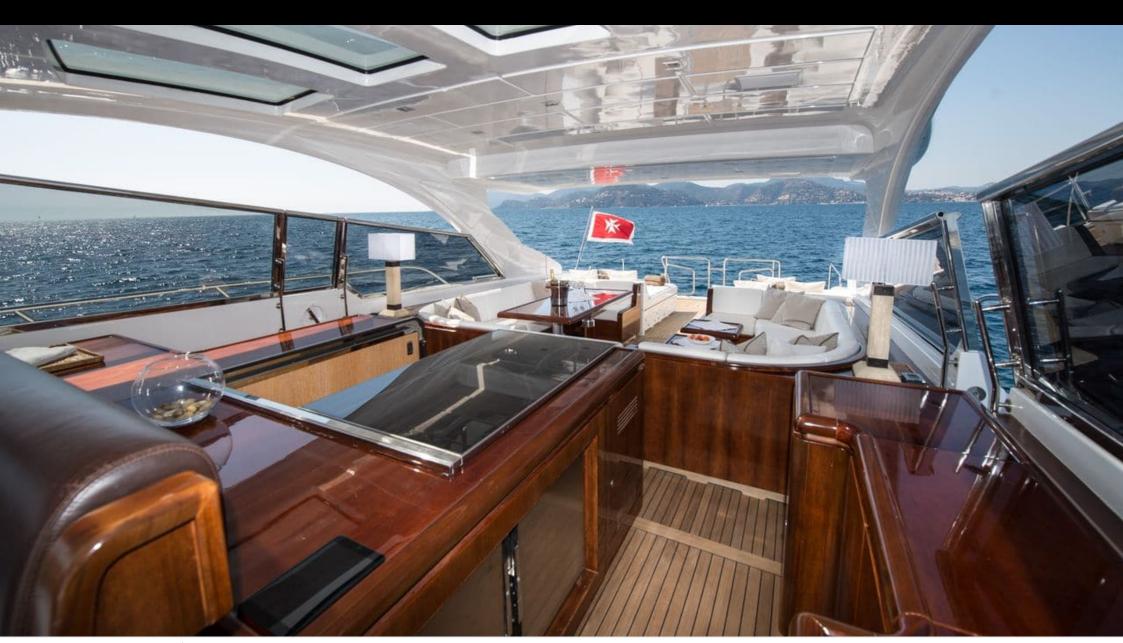

M/Y MR. M





Guests 12



Cabins **3** 



Crew **2** 



### M/Y MR. M



Towable water toys









Wakeboard





**Features** 



# **EXTERIOR DESIGN**























# INTERIOR DESIGN





















# GALLERY LIFESTYLE





**Features** 

### Specifications



Low rate per day

4 500 €



High rate per day

5 000 €



Summer low rate per week

27 000 €



Summer high rate per week

30 000 €



Winter low rate per week

27 000 €



Winter high rate per week

30 000 €



Builder

Mangusta



Year built

2005



Length

25 m



**Guests Cruising** 

12



Cabins

3

Winter Cruising Area(s)

Corsica - Sardinia, French Riviera, West Mediterranean

Summer Cruising Area(s)

Corsica - Sardinia, French Riviera, West Mediterranean

Crew

Max speed 38 knots

Cruising speed 30 knots

Fuel consumption 650 Litres/Hr

Type of cabins

3 (2 x Double, 1 x Twin)