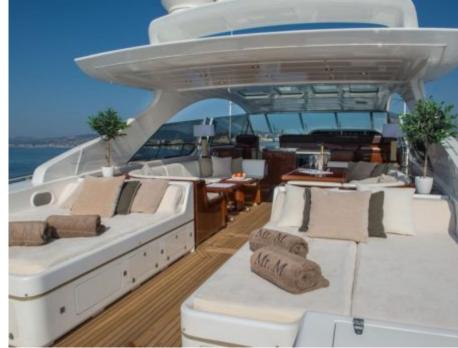

M/Y MR. M





Guests 12



Cabins **3** 



Crew **2** 



### M/Y MR. M



Towable water toys









Wakeboard





**Features** 



# **EXTERIOR DESIGN**























# INTERIOR DESIGN





















# GALLERY LIFESTYLE





**Features** 

### Specifications



Low rate per day

4 500 €



High rate per day

5 000 €



Summer low rate per week

27 000 €



Summer high rate per week

30 000 €



Winter low rate per week

27 000 €



Winter high rate per week

30 000 €



Builder

Mangusta



Year built

2005



Length

25 m



**Guests Cruising** 

12



Cabins

3

Winter Cruising Area(s)

Corsica - Sardinia, French Riviera, West Mediterranean

Summer Cruising Area(s)

Corsica - Sardinia, French Riviera, West Mediterranean

Crew

Max speed 38 knots

Cruising speed 30 knots

Fuel consumption 650 Litres/Hr

Type of cabins

3 (2 x Double, 1 x Twin)