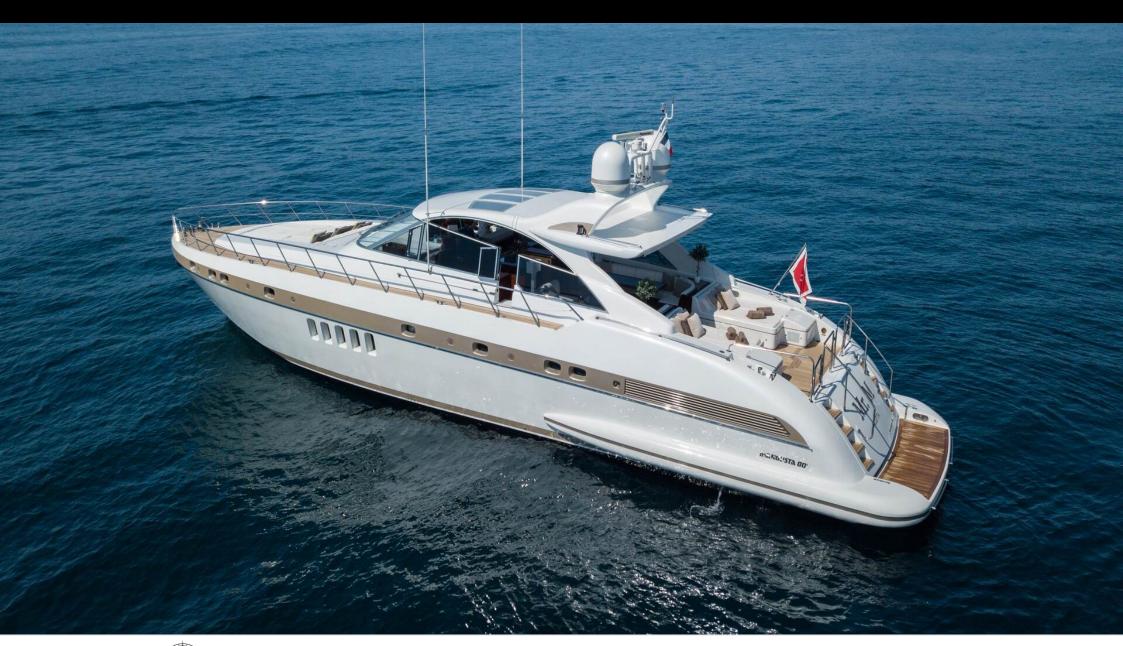

# **EXTERIOR DESIGN**

30 000 €

Winter low rate per week

27 000 €

Winter high rate per week

30 000 €

Builder

Mangusta

Year built

2005

Length

25 m

**Guests Cruising** 

12

Cabins

3

Winter Cruising Area(s)

Corsica - Sardinia, French Riviera, West Mediterranean

Summer Cruising Area(s)

Corsica - Sardinia, French Riviera, West Mediterranean

Crew

Max speed 38 knots

Cruising speed 30 knots

Fuel consumption 650 Litres/Hr