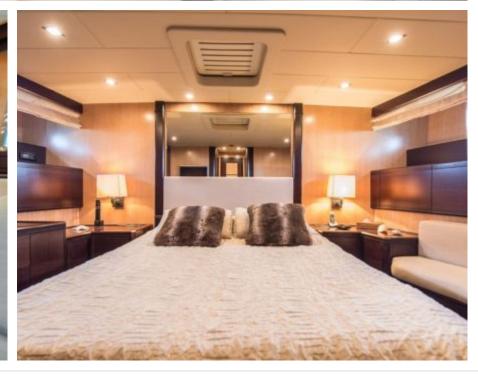

M/Y MR. M





Guests 12



Cabins **3** 



Crew **2** 



### M/Y MR. M



Towable water toys









Wakeboard





**Features** 



# **EXTERIOR DESIGN**























# INTERIOR DESIGN





















# GALLERY LIFESTYLE





**Features** 

### Specifications



Low rate per day

4 500 €



High rate per day

5 000 €



Summer low rate per week

27 000 €



Summer high rate per week

30 000 €



Winter low rate per week

27 000 €



Winter high rate per week

30 000 €



Builder

Mangusta



Year built

2005



Length

25 m



**Guests Cruising** 

12



Cabins

3

Winter Cruising Area(s)

Corsica - Sardinia, French Riviera, West Mediterranean

Summer Cruising Area(s)

Corsica - Sardinia, French Riviera, West Mediterranean

Crew

Max speed 38 knots

Cruising speed 30 knots

Fuel consumption 650 Litres/Hr

Type of cabins

3 (2 x Double, 1 x Twin)