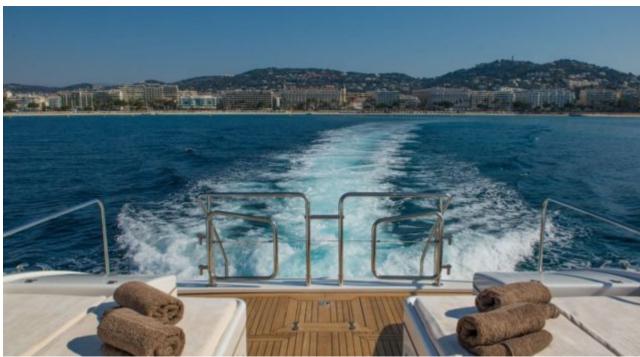

M/Y MR. M





Guests 12



Cabins **3** 



Crew **2** 



### M/Y MR. M



Towable water toys









Wakeboard





**Features** 



# **EXTERIOR DESIGN**























# INTERIOR DESIGN





















# GALLERY LIFESTYLE





**Features** 

### Specifications



Low rate per day

4 500 €



High rate per day

5 000 €



Summer low rate per week

27 000 €



Summer high rate per week

30 000 €



Winter low rate per week

27 000 €



Winter high rate per week

30 000 €



Builder

Mangusta



Year built

2005



Length

25 m



**Guests Cruising** 

12



Cabins

3

Winter Cruising Area(s)

Corsica - Sardinia, French Riviera, West Mediterranean

Summer Cruising Area(s)

Corsica - Sardinia, French Riviera, West Mediterranean

Crew

Max speed 38 knots

Cruising speed 30 knots

Fuel consumption 650 Litres/Hr

Type of cabins

3 (2 x Double, 1 x Twin)