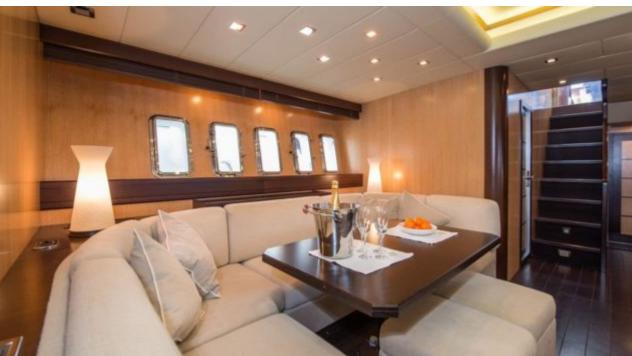

M/Y MR. M





Guests 12



Cabins **3** 



Crew **2** 



### M/Y MR. M



Towable water toys









Wakeboard





**Features** 



# **EXTERIOR DESIGN**























# INTERIOR DESIGN





















# GALLERY LIFESTYLE





**Features** 

### Specifications



Low rate per day

4 500 €



High rate per day

5 000 €



Summer low rate per week

27 000 €



Summer high rate per week

30 000 €



Winter low rate per week

27 000 €



Winter high rate per week

30 000 €



Builder

Mangusta



Year built

2005



Length

25 m



**Guests Cruising** 

12



Cabins

3

Winter Cruising Area(s)

Corsica - Sardinia, French Riviera, West Mediterranean

Summer Cruising Area(s)

Corsica - Sardinia, French Riviera, West Mediterranean

Crew

Max speed 38 knots

Cruising speed 30 knots

Fuel consumption 650 Litres/Hr

Type of cabins

3 (2 x Double, 1 x Twin)