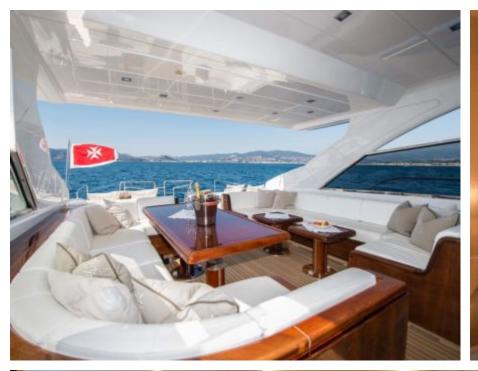

M/Y MR. M





Guests 12



Cabins **3** 



Crew **2** 



### M/Y MR. M



Towable water toys









Wakeboard





**Features** 



# **EXTERIOR DESIGN**























# INTERIOR DESIGN





















# GALLERY LIFESTYLE





**Features** 

### Specifications



Low rate per day

4 500 €



High rate per day

5 000 €



Summer low rate per week

27 000 €



Summer high rate per week

30 000 €



Winter low rate per week

27 000 €



Winter high rate per week

30 000 €



Builder

Mangusta



Year built

2005



Length

25 m



**Guests Cruising** 

12



Cabins

3

Winter Cruising Area(s)

Corsica - Sardinia, French Riviera, West Mediterranean

Summer Cruising Area(s)

Corsica - Sardinia, French Riviera, West Mediterranean

Crew

Max speed 38 knots

Cruising speed 30 knots

Fuel consumption 650 Litres/Hr

Type of cabins

3 (2 x Double, 1 x Twin)