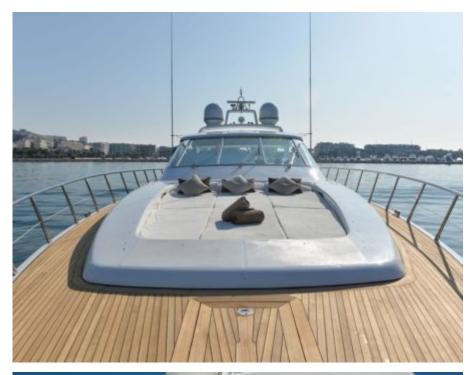

M/Y MR. M





Guests 12



Cabins **3** 



Crew **2** 



### M/Y MR. M



Towable water toys









Wakeboard





**Features** 



# **EXTERIOR DESIGN**























# INTERIOR DESIGN





















# GALLERY LIFESTYLE





**Features** 

### Specifications



Low rate per day

4 500 €



High rate per day

5 000 €



Summer low rate per week

27 000 €



Summer high rate per week

30 000 €



Winter low rate per week

27 000 €



Winter high rate per week

30 000 €



Builder

Mangusta



Year built

2005



Length

25 m



**Guests Cruising** 

12



Cabins

3

Winter Cruising Area(s)

Corsica - Sardinia, French Riviera, West Mediterranean

Summer Cruising Area(s)

Corsica - Sardinia, French Riviera, West Mediterranean

Crew

Max speed 38 knots

Cruising speed 30 knots

Fuel consumption 650 Litres/Hr

Type of cabins

3 (2 x Double, 1 x Twin)