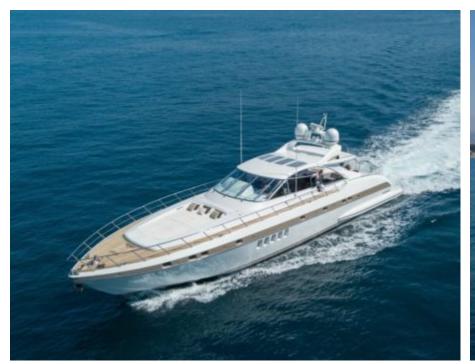

M/Y MR. M

Guests 12

Cabins **3** 

Crew **2** 

# **EXTERIOR DESIGN**

2005

Length

25 m

**Guests Cruising** 

12

Cabins

3

Winter Cruising Area(s)