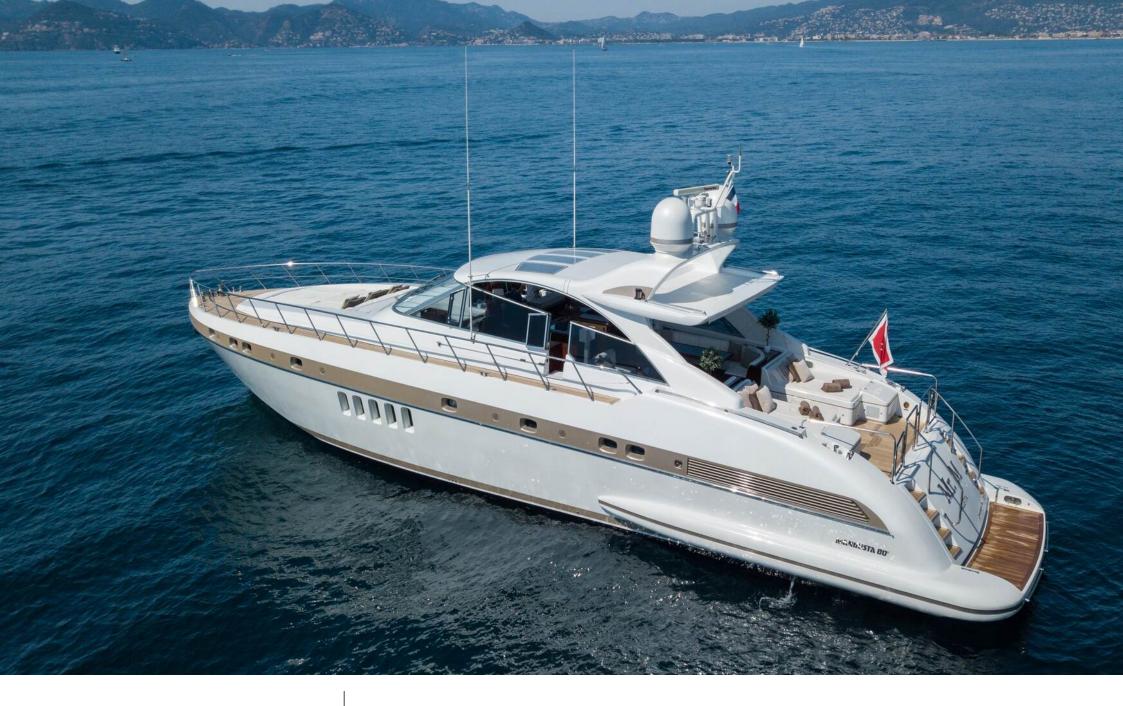

M/Y MR. M

Guests 12

Cabins **3** 

Crew **2** 

# **EXTERIOR DESIGN**

2005

Length

25 m

**Guests Cruising** 

12

Cabins

3

Winter Cruising Area(s)