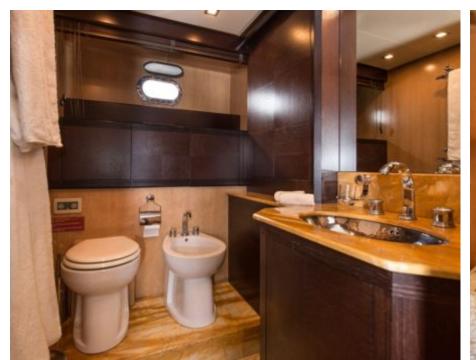

M/Y MR. M





Guests 12



Cabins **3** 



Crew **2** 



### M/Y MR. M



Towable water toys









Wakeboard





**Features** 



# **EXTERIOR DESIGN**























# INTERIOR DESIGN





















# GALLERY LIFESTYLE





**Features** 

### Specifications



Low rate per day

4 500 €



High rate per day

5 000 €



Summer low rate per week

27 000 €



Summer high rate per week

30 000 €



Winter low rate per week

27 000 €



Winter high rate per week

30 000 €



Builder

Mangusta



Year built

2005



Length

25 m



**Guests Cruising** 

12



Cabins

3

Winter Cruising Area(s)

Corsica - Sardinia, French Riviera, West Mediterranean

Summer Cruising Area(s)

Corsica - Sardinia, French Riviera, West Mediterranean

Crew

Max speed 38 knots

Cruising speed 30 knots

Fuel consumption 650 Litres/Hr

Type of cabins

3 (2 x Double, 1 x Twin)