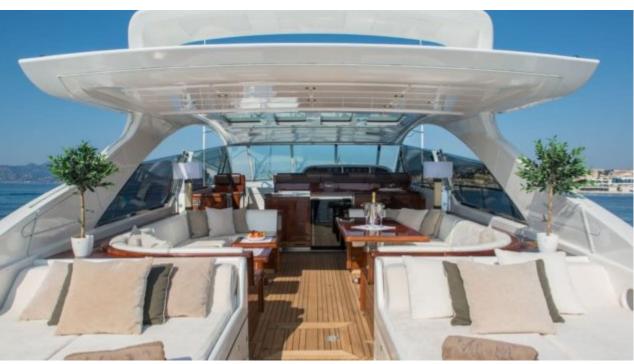

M/Y MR. M





Guests 12



Cabins **3** 



Crew **2** 



### M/Y MR. M



Towable water toys









Wakeboard





**Features** 



# **EXTERIOR DESIGN**























# INTERIOR DESIGN





















# GALLERY LIFESTYLE





**Features** 

### Specifications



Low rate per day

4 500 €



High rate per day

5 000 €



Summer low rate per week

27 000 €



Summer high rate per week

30 000 €



Winter low rate per week

27 000 €



Winter high rate per week

30 000 €



Builder

Mangusta



Year built

2005



Length

25 m



**Guests Cruising** 

12



Cabins

3

Winter Cruising Area(s)

Corsica - Sardinia, French Riviera, West Mediterranean

Summer Cruising Area(s)

Corsica - Sardinia, French Riviera, West Mediterranean

Crew

Max speed 38 knots

Cruising speed 30 knots

Fuel consumption 650 Litres/Hr

Type of cabins

3 (2 x Double, 1 x Twin)