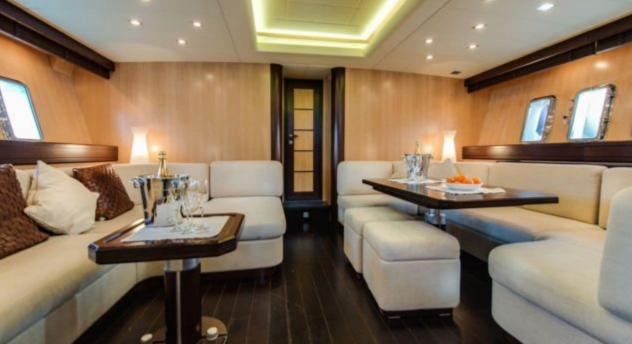

M/Y MR. M





Guests 12



Cabins **3** 



Crew **2** 



### M/Y MR. M



Towable water toys









Wakeboard





**Features** 



# **EXTERIOR DESIGN**























# INTERIOR DESIGN





















# GALLERY LIFESTYLE





**Features** 

### Specifications



Low rate per day

4 500 €



High rate per day

5 000 €



Summer low rate per week

27 000 €



Summer high rate per week

30 000 €



Winter low rate per week

27 000 €



Winter high rate per week

30 000 €



Builder

Mangusta



Year built

2005



Length

25 m



**Guests Cruising** 

12



Cabins

3

Winter Cruising Area(s)

Corsica - Sardinia, French Riviera, West Mediterranean

Summer Cruising Area(s)

Corsica - Sardinia, French Riviera, West Mediterranean

Crew

Max speed 38 knots

Cruising speed 30 knots

Fuel consumption 650 Litres/Hr

Type of cabins

3 (2 x Double, 1 x Twin)