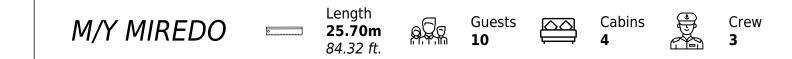

#### M/Y MIREDO

Wifi

## Specifications

| €                                                                                 | Low rate per day<br>6 000 €          |  |                      | €                                                                                 | High rate per day<br>6 500 €               |  |
|-----------------------------------------------------------------------------------|--------------------------------------|--|----------------------|-----------------------------------------------------------------------------------|--------------------------------------------|--|
| €                                                                                 | Summer low rate per week<br>36 000 € |  |                      | €                                                                                 | Summer high rate per week<br>39 000 €      |  |
| €                                                                                 | Winter low rate per week<br>36 000 € |  |                      | €                                                                                 | Winter high rate per week<br>39 000 €      |  |
|                                                                                   | Builder<br>Maiora                    |  | Year bui<br>2015     | lt                                                                                | Year refit                                 |  |
|                                                                                   | Length<br>25.70 m                    |  |                      |                                                                                   | Guests Cruising<br>10<br>10<br>Cabins<br>4 |  |
| Winter Cruising Area(s)<br>Corsica - Sardinia, Italy & Sicily, West Mediterranean |                                      |  |                      | Summer Cruising Area(s)<br>Corsica - Sardinia, Italy & Sicily, West Mediterranean |                                            |  |
| Crew<br>3                                                                         | Max speed<br>28 knots                |  | Cruising<br>24 knots | speed                                                                             | Fuel consumption<br>450 Litres/Hr          |  |
| Type of cabins<br>4 (2 x Double, 2 x Convertible)                                 |                                      |  |                      |                                                                                   |                                            |  |
|                                                                                   |                                      |  |                      |                                                                                   |                                            |  |