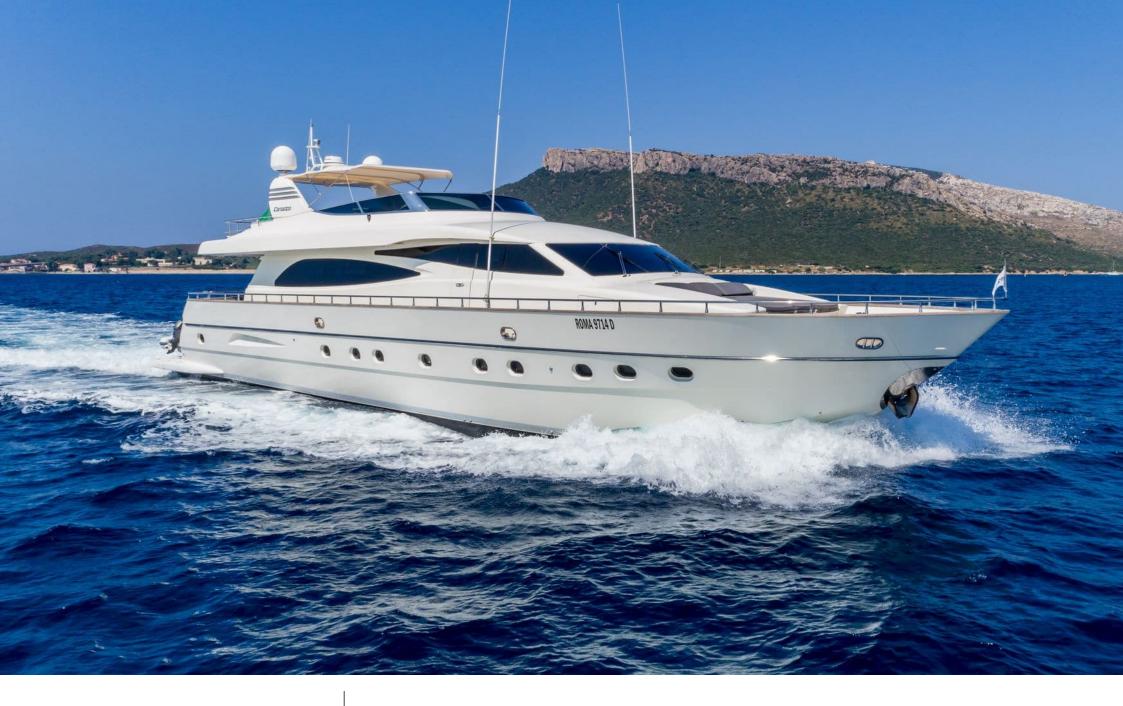

### M/Y MINOU

Stabilisers at anchor

**Features** 

# EXTERIOR DESIGN

Specifications

Features