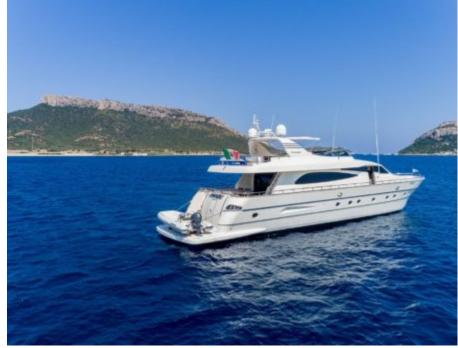

Cabins **4** 



Crew **4** 



### M/Y MINOU











Stabilisers at anchor













**Features** 

# EXTERIOR DESIGN





Specifications

Features



































### INTERIOR DESIGN





Features



























## GALLERY LIFESTYLE













#### **Specifications**



Summer low rate per week 48 000 €



Summer high rate per week

55 000 €



Winter low rate per week



Winter high rate per week

55 000 €



Builder Canados

48 000 €



Year built

2003



Year refit

2022



Length

26.20 m



**Guests Cruising** 

12



**Cabins** 

4

Winter Cruising Area(s)

Corsica - Sardinia, Italy & Sicily, West Mediterranean

Summer Cruising Area(s)

Corsica - Sardinia, Italy & Sicily, West Mediterranean

Crew

Max speed 22 knots

Cruising speed 22 knots

Fuel consumption 160 Litres/Hr

Type of cabins

4 (2 x Double, 2 x Twin, 2 x Convertible)