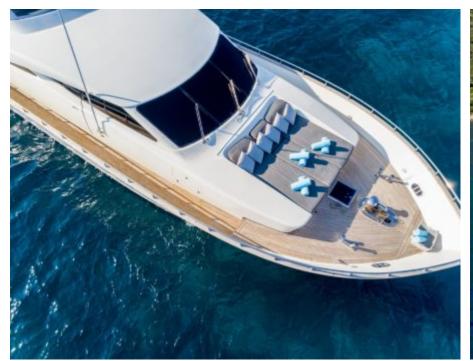

Cabins **4** 



Crew **4** 



### M/Y MINOU











Stabilisers at anchor













**Features** 

# EXTERIOR DESIGN





Specifications

Features



































### INTERIOR DESIGN





Features



























## GALLERY LIFESTYLE













#### **Specifications**



Summer low rate per week 48 000 €



Summer high rate per week

55 000 €



Winter low rate per week



Winter high rate per week

55 000 €



Builder Canados

48 000 €



Year built

2003



Year refit

2022



Length

26.20 m



**Guests Cruising** 

12



**Cabins** 

4

Winter Cruising Area(s)

Corsica - Sardinia, Italy & Sicily, West Mediterranean

Summer Cruising Area(s)

Corsica - Sardinia, Italy & Sicily, West Mediterranean

Crew

Max speed 22 knots

Cruising speed 22 knots

Fuel consumption 160 Litres/Hr

Type of cabins

4 (2 x Double, 2 x Twin, 2 x Convertible)