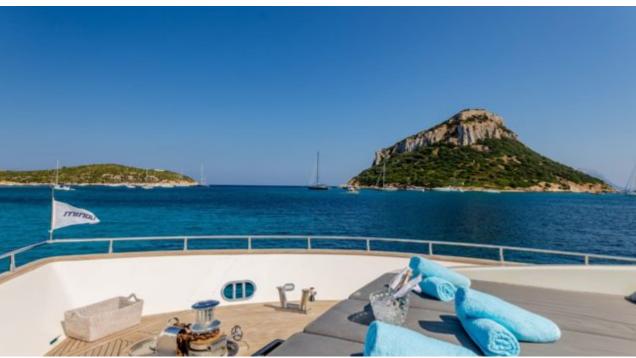

Cabins **4** 



Crew **4** 



### M/Y MINOU











Stabilisers at anchor













**Features** 

# EXTERIOR DESIGN





Specifications

Features



































### INTERIOR DESIGN





Features



























## GALLERY LIFESTYLE













#### **Specifications**



Summer low rate per week 48 000 €



Summer high rate per week

55 000 €



Winter low rate per week



Winter high rate per week

55 000 €



Builder Canados

48 000 €



Year built

2003



Year refit

2022



Length

26.20 m



**Guests Cruising** 

12



**Cabins** 

4

Winter Cruising Area(s)

Corsica - Sardinia, Italy & Sicily, West Mediterranean

Summer Cruising Area(s)

Corsica - Sardinia, Italy & Sicily, West Mediterranean

Crew

Max speed 22 knots

Cruising speed 22 knots

Fuel consumption 160 Litres/Hr

Type of cabins

4 (2 x Double, 2 x Twin, 2 x Convertible)