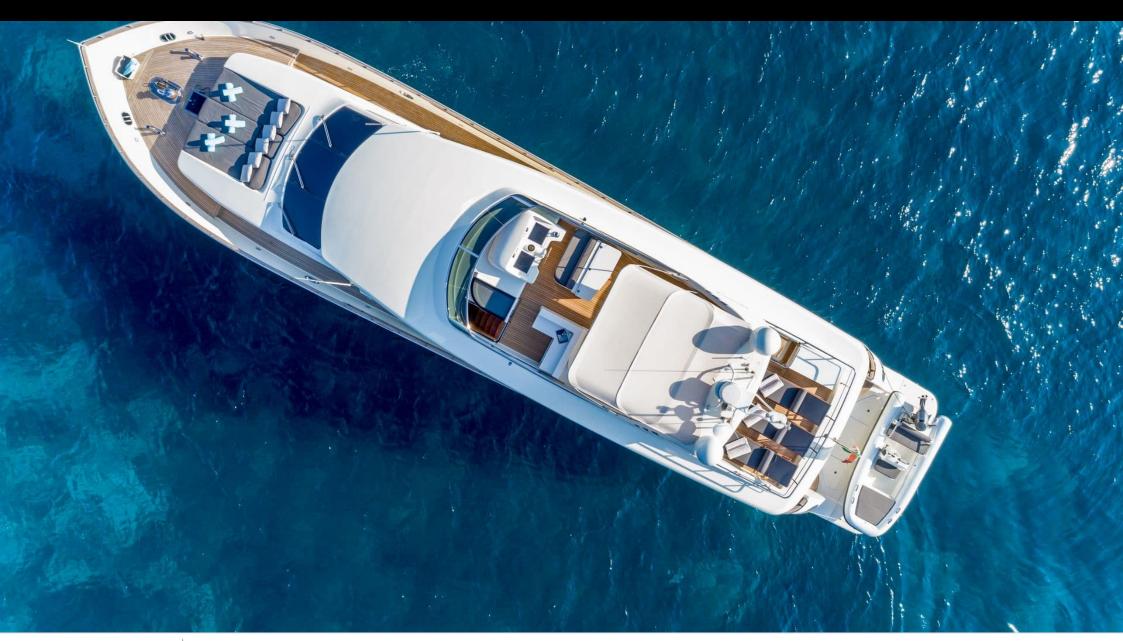

Cabins **4** 



Crew **4** 



### M/Y MINOU











Stabilisers at anchor













**Features** 

# EXTERIOR DESIGN





Specifications

Features



































### INTERIOR DESIGN





Features



























## GALLERY LIFESTYLE













#### **Specifications**



Summer low rate per week 48 000 €



Summer high rate per week

55 000 €



Winter low rate per week



Winter high rate per week

55 000 €



Builder Canados

48 000 €



Year built

2003



Year refit

2022



Length

26.20 m



**Guests Cruising** 

12



**Cabins** 

4

Winter Cruising Area(s)

Corsica - Sardinia, Italy & Sicily, West Mediterranean

Summer Cruising Area(s)

Corsica - Sardinia, Italy & Sicily, West Mediterranean

Crew

Max speed 22 knots

Cruising speed 22 knots

Fuel consumption 160 Litres/Hr

Type of cabins

4 (2 x Double, 2 x Twin, 2 x Convertible)