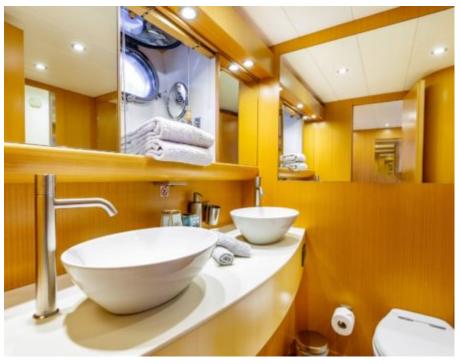

Cabins **4** 



Crew **4** 



### M/Y MINOU











Stabilisers at anchor













**Features** 

# EXTERIOR DESIGN





Specifications

Features



































### INTERIOR DESIGN





Features



























## GALLERY LIFESTYLE













#### **Specifications**



Summer low rate per week 48 000 €



Summer high rate per week

55 000 €



Winter low rate per week



Winter high rate per week

55 000 €



Builder Canados

48 000 €



Year built

2003



Year refit

2022



Length

26.20 m



**Guests Cruising** 

12



**Cabins** 

4

Winter Cruising Area(s)

Corsica - Sardinia, Italy & Sicily, West Mediterranean

Summer Cruising Area(s)

Corsica - Sardinia, Italy & Sicily, West Mediterranean

Crew

Max speed 22 knots

Cruising speed 22 knots

Fuel consumption 160 Litres/Hr

Type of cabins

4 (2 x Double, 2 x Twin, 2 x Convertible)