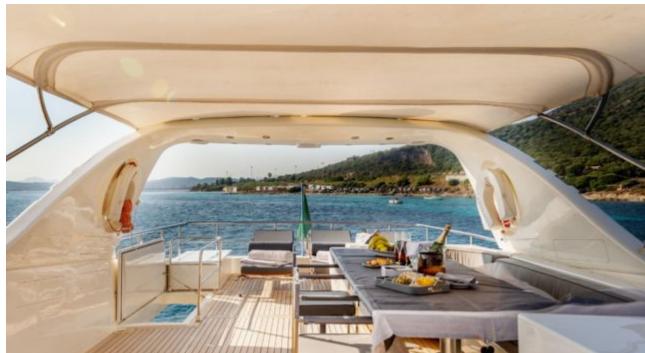

Cabins **4** 



Crew **4** 



### M/Y MINOU











Stabilisers at anchor













**Features** 

# EXTERIOR DESIGN





Specifications

Features



































### INTERIOR DESIGN





Features



























## GALLERY LIFESTYLE













#### **Specifications**



Summer low rate per week 48 000 €



Summer high rate per week

55 000 €



Winter low rate per week



Winter high rate per week

55 000 €



Builder Canados

48 000 €



Year built

2003



Year refit

2022



Length

26.20 m



**Guests Cruising** 

12



**Cabins** 

4

Winter Cruising Area(s)

Corsica - Sardinia, Italy & Sicily, West Mediterranean

Summer Cruising Area(s)

Corsica - Sardinia, Italy & Sicily, West Mediterranean

Crew

Max speed 22 knots

Cruising speed 22 knots

Fuel consumption 160 Litres/Hr

Type of cabins

4 (2 x Double, 2 x Twin, 2 x Convertible)