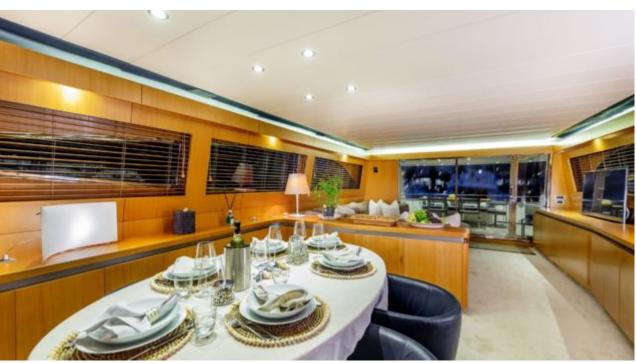

Cabins **4** 



Crew **4** 



### M/Y MINOU











Stabilisers at anchor













**Features** 

# EXTERIOR DESIGN





Specifications

Features



































### INTERIOR DESIGN





Features



























## GALLERY LIFESTYLE













#### **Specifications**



Summer low rate per week 48 000 €



Summer high rate per week

55 000 €



Winter low rate per week



Winter high rate per week

55 000 €



Builder Canados

48 000 €



Year built

2003



Year refit

2022



Length

26.20 m



**Guests Cruising** 

12



**Cabins** 

4

Winter Cruising Area(s)

Corsica - Sardinia, Italy & Sicily, West Mediterranean

Summer Cruising Area(s)

Corsica - Sardinia, Italy & Sicily, West Mediterranean

Crew

Max speed 22 knots

Cruising speed 22 knots

Fuel consumption 160 Litres/Hr

Type of cabins

4 (2 x Double, 2 x Twin, 2 x Convertible)