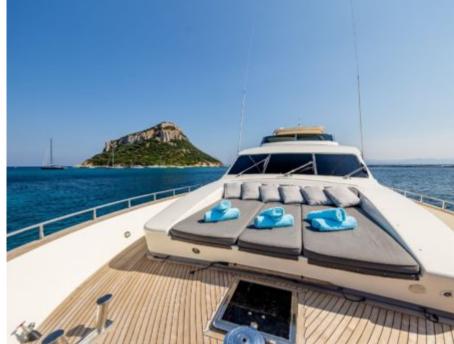

Cabins **4** 



Crew **4** 



### M/Y MINOU











Stabilisers at anchor













**Features** 

# EXTERIOR DESIGN





Specifications

Features



































### INTERIOR DESIGN





Features



























## GALLERY LIFESTYLE













#### **Specifications**



Summer low rate per week 48 000 €



Summer high rate per week

55 000 €



Winter low rate per week



Winter high rate per week

55 000 €



Builder Canados

48 000 €



Year built

2003



Year refit

2022



Length

26.20 m



**Guests Cruising** 

12



**Cabins** 

4

Winter Cruising Area(s)

Corsica - Sardinia, Italy & Sicily, West Mediterranean

Summer Cruising Area(s)

Corsica - Sardinia, Italy & Sicily, West Mediterranean

Crew

Max speed 22 knots

Cruising speed 22 knots

Fuel consumption 160 Litres/Hr

Type of cabins

4 (2 x Double, 2 x Twin, 2 x Convertible)