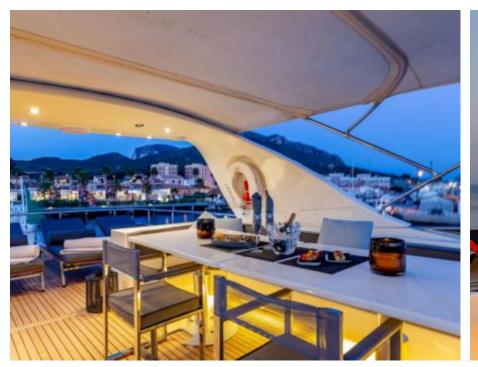

Cabins **4** 



Crew **4** 



### M/Y MINOU











Stabilisers at anchor













**Features** 

# EXTERIOR DESIGN





Specifications

Features



































### INTERIOR DESIGN





Features



























## GALLERY LIFESTYLE













#### **Specifications**



Summer low rate per week 48 000 €



Summer high rate per week

55 000 €



Winter low rate per week



Winter high rate per week

55 000 €



Builder Canados

48 000 €



Year built

2003



Year refit

2022



Length

26.20 m



**Guests Cruising** 

12



**Cabins** 

4

Winter Cruising Area(s)

Corsica - Sardinia, Italy & Sicily, West Mediterranean

Summer Cruising Area(s)

Corsica - Sardinia, Italy & Sicily, West Mediterranean

Crew

Max speed 22 knots

Cruising speed 22 knots

Fuel consumption 160 Litres/Hr

Type of cabins

4 (2 x Double, 2 x Twin, 2 x Convertible)