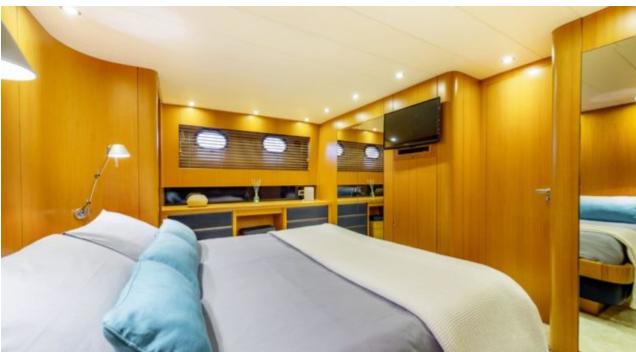

Cabins **4** 



Crew **4** 



### M/Y MINOU











Stabilisers at anchor













**Features** 

# EXTERIOR DESIGN





Specifications

Features



































### INTERIOR DESIGN





Features



























## GALLERY LIFESTYLE













#### **Specifications**



Summer low rate per week 48 000 €



Summer high rate per week

55 000 €



Winter low rate per week



Winter high rate per week

55 000 €



Builder Canados

48 000 €



Year built

2003



Year refit

2022



Length

26.20 m



**Guests Cruising** 

12



**Cabins** 

4

Winter Cruising Area(s)

Corsica - Sardinia, Italy & Sicily, West Mediterranean

Summer Cruising Area(s)

Corsica - Sardinia, Italy & Sicily, West Mediterranean

Crew

Max speed 22 knots

Cruising speed 22 knots

Fuel consumption 160 Litres/Hr

Type of cabins

4 (2 x Double, 2 x Twin, 2 x Convertible)