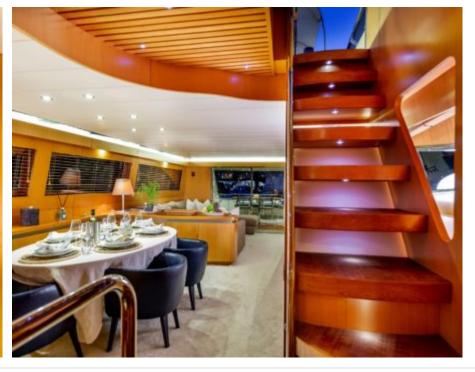

Cabins **4** 



Crew **4** 



### M/Y MINOU











Stabilisers at anchor













**Features** 

# EXTERIOR DESIGN





Specifications

Features



































### INTERIOR DESIGN





Features



























## GALLERY LIFESTYLE













#### **Specifications**



Summer low rate per week 48 000 €



Summer high rate per week

55 000 €



Winter low rate per week



Winter high rate per week

55 000 €



Builder Canados

48 000 €



Year built

2003



Year refit

2022



Length

26.20 m



**Guests Cruising** 

12



**Cabins** 

4

Winter Cruising Area(s)

Corsica - Sardinia, Italy & Sicily, West Mediterranean

Summer Cruising Area(s)

Corsica - Sardinia, Italy & Sicily, West Mediterranean

Crew

Max speed 22 knots

Cruising speed 22 knots

Fuel consumption 160 Litres/Hr

Type of cabins

4 (2 x Double, 2 x Twin, 2 x Convertible)