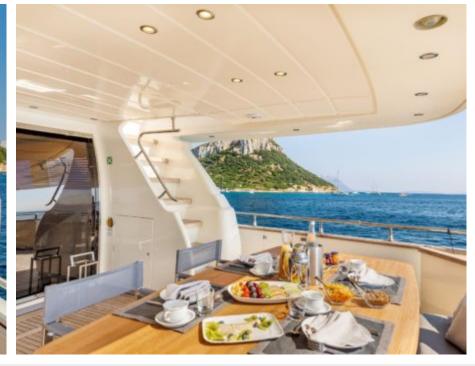

Cabins **4** 



Crew **4** 



### M/Y MINOU











Stabilisers at anchor













**Features** 

# EXTERIOR DESIGN





Specifications

Features



































### INTERIOR DESIGN





Features



























## GALLERY LIFESTYLE













#### **Specifications**



Summer low rate per week 48 000 €



Summer high rate per week

55 000 €



Winter low rate per week



Winter high rate per week

55 000 €



Builder Canados

48 000 €



Year built

2003



Year refit

2022



Length

26.20 m



**Guests Cruising** 

12



**Cabins** 

4

Winter Cruising Area(s)

Corsica - Sardinia, Italy & Sicily, West Mediterranean

Summer Cruising Area(s)

Corsica - Sardinia, Italy & Sicily, West Mediterranean

Crew

Max speed 22 knots

Cruising speed 22 knots

Fuel consumption 160 Litres/Hr

Type of cabins

4 (2 x Double, 2 x Twin, 2 x Convertible)