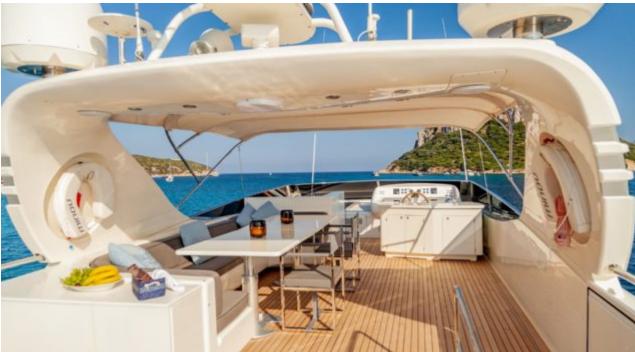

Cabins **4** 



Crew **4** 



### M/Y MINOU











Stabilisers at anchor













**Features** 

# EXTERIOR DESIGN





Specifications

Features



































### INTERIOR DESIGN





Features



























## GALLERY LIFESTYLE













#### **Specifications**



Summer low rate per week 48 000 €



Summer high rate per week

55 000 €



Winter low rate per week



Winter high rate per week

55 000 €



Builder Canados

48 000 €



Year built

2003



Year refit

2022



Length

26.20 m



**Guests Cruising** 

12



**Cabins** 

4

Winter Cruising Area(s)

Corsica - Sardinia, Italy & Sicily, West Mediterranean

Summer Cruising Area(s)

Corsica - Sardinia, Italy & Sicily, West Mediterranean

Crew

Max speed 22 knots

Cruising speed 22 knots

Fuel consumption 160 Litres/Hr

Type of cabins

4 (2 x Double, 2 x Twin, 2 x Convertible)