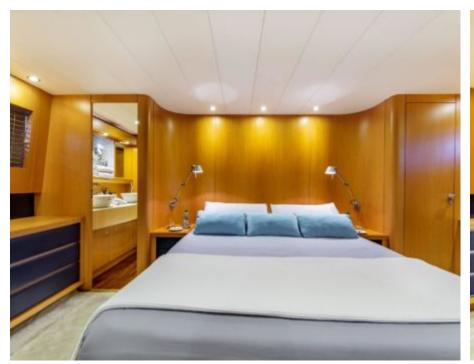

Cabins **4** 



Crew **4** 



### M/Y MINOU











Stabilisers at anchor













**Features** 

# EXTERIOR DESIGN





Specifications

Features



































### INTERIOR DESIGN





Features



























## GALLERY LIFESTYLE













#### **Specifications**



Summer low rate per week 48 000 €



Summer high rate per week

55 000 €



Winter low rate per week



Winter high rate per week

55 000 €



Builder Canados

48 000 €



Year built

2003



Year refit

2022



Length

26.20 m



**Guests Cruising** 

12



**Cabins** 

4

Winter Cruising Area(s)

Corsica - Sardinia, Italy & Sicily, West Mediterranean

Summer Cruising Area(s)

Corsica - Sardinia, Italy & Sicily, West Mediterranean

Crew

Max speed 22 knots

Cruising speed 22 knots

Fuel consumption 160 Litres/Hr

Type of cabins

4 (2 x Double, 2 x Twin, 2 x Convertible)