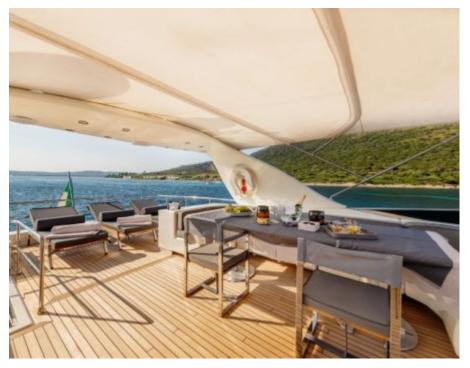

Cabins **4** 



Crew **4** 



### M/Y MINOU











Stabilisers at anchor













**Features** 

# EXTERIOR DESIGN





Specifications

Features



































### INTERIOR DESIGN





Features



























## GALLERY LIFESTYLE













#### **Specifications**



Summer low rate per week 48 000 €



Summer high rate per week

55 000 €



Winter low rate per week



Winter high rate per week

55 000 €



Builder Canados

48 000 €



Year built

2003



Year refit

2022



Length

26.20 m



**Guests Cruising** 

12



**Cabins** 

4

Winter Cruising Area(s)

Corsica - Sardinia, Italy & Sicily, West Mediterranean

Summer Cruising Area(s)

Corsica - Sardinia, Italy & Sicily, West Mediterranean

Crew

Max speed 22 knots

Cruising speed 22 knots

Fuel consumption 160 Litres/Hr

Type of cabins

4 (2 x Double, 2 x Twin, 2 x Convertible)