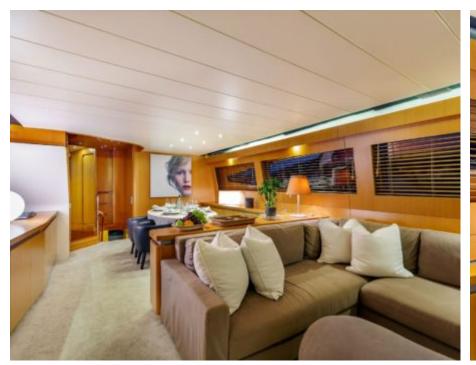

Cabins **4** 



Crew **4** 



### M/Y MINOU











Stabilisers at anchor













**Features** 

# EXTERIOR DESIGN





Specifications

Features



































### INTERIOR DESIGN





Features



























## GALLERY LIFESTYLE













#### **Specifications**



Summer low rate per week 48 000 €



Summer high rate per week

55 000 €



Winter low rate per week



Winter high rate per week

55 000 €



Builder Canados

48 000 €



Year built

2003



Year refit

2022



Length

26.20 m



**Guests Cruising** 

12



**Cabins** 

4

Winter Cruising Area(s)

Corsica - Sardinia, Italy & Sicily, West Mediterranean

Summer Cruising Area(s)

Corsica - Sardinia, Italy & Sicily, West Mediterranean

Crew

Max speed 22 knots

Cruising speed 22 knots

Fuel consumption 160 Litres/Hr

Type of cabins

4 (2 x Double, 2 x Twin, 2 x Convertible)