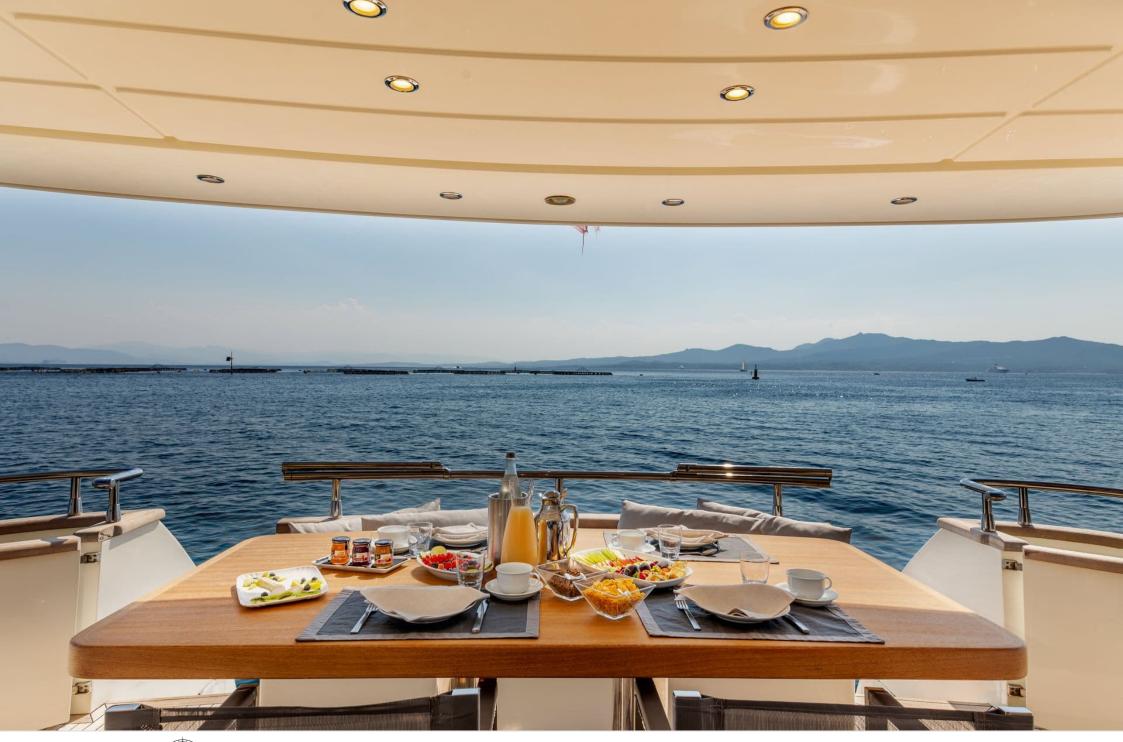

Cabins **4** 



Crew **4** 



### M/Y MINOU











Stabilisers at anchor













**Features** 

# EXTERIOR DESIGN





Specifications

Features



































### INTERIOR DESIGN





Features



























## GALLERY LIFESTYLE













#### **Specifications**



Summer low rate per week 48 000 €



Summer high rate per week

55 000 €



Winter low rate per week



Winter high rate per week

55 000 €



Builder Canados

48 000 €



Year built

2003



Year refit

2022



Length

26.20 m



**Guests Cruising** 

12



**Cabins** 

4

Winter Cruising Area(s)

Corsica - Sardinia, Italy & Sicily, West Mediterranean

Summer Cruising Area(s)

Corsica - Sardinia, Italy & Sicily, West Mediterranean

Crew

Max speed 22 knots

Cruising speed 22 knots

Fuel consumption 160 Litres/Hr

Type of cabins

4 (2 x Double, 2 x Twin, 2 x Convertible)