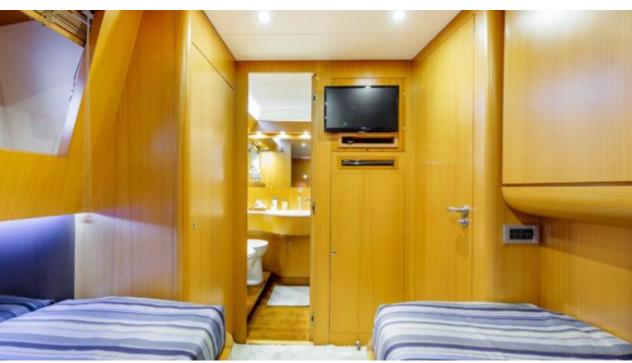

### INTERIOR DESIGN

Features

Max speed 22 knots

Cruising speed 22 knots

Fuel consumption 160 Litres/Hr

Type of cabins

4 (2 x Double, 2 x Twin, 2 x Convertible)