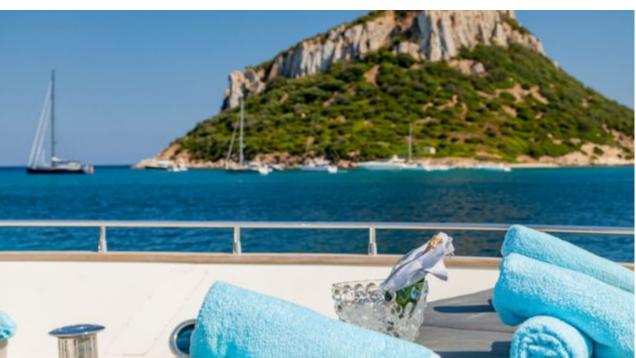

Cabins **4** 



Crew **4** 



### M/Y MINOU











Stabilisers at anchor













**Features** 

# EXTERIOR DESIGN





Specifications

Features



































### INTERIOR DESIGN





Features



























## GALLERY LIFESTYLE













#### **Specifications**



Summer low rate per week 48 000 €



Summer high rate per week

55 000 €



Winter low rate per week



Winter high rate per week

55 000 €



Builder Canados

48 000 €



Year built

2003



Year refit

2022



Length

26.20 m



**Guests Cruising** 

12



**Cabins** 

4

Winter Cruising Area(s)

Corsica - Sardinia, Italy & Sicily, West Mediterranean

Summer Cruising Area(s)

Corsica - Sardinia, Italy & Sicily, West Mediterranean

Crew

Max speed 22 knots

Cruising speed 22 knots

Fuel consumption 160 Litres/Hr

Type of cabins

4 (2 x Double, 2 x Twin, 2 x Convertible)