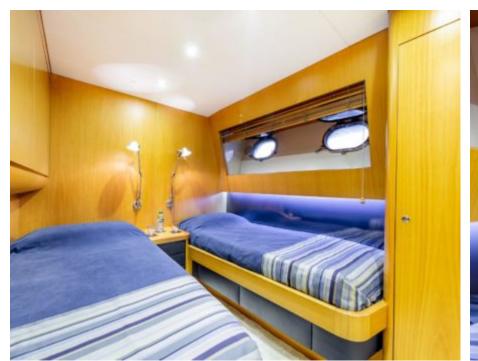

### INTERIOR DESIGN

Features

Max speed 22 knots

Cruising speed 22 knots

Fuel consumption 160 Litres/Hr

Type of cabins

4 (2 x Double, 2 x Twin, 2 x Convertible)