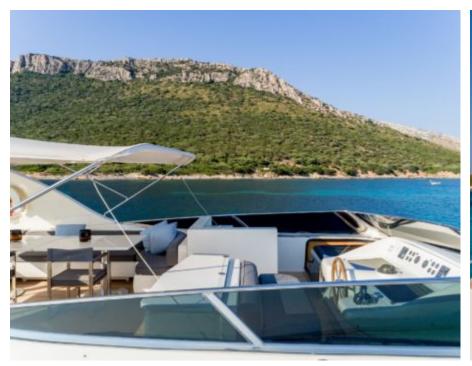

Cabins **4** 



Crew **4** 



### M/Y MINOU











Stabilisers at anchor













**Features** 

# EXTERIOR DESIGN





Specifications

Features



































### INTERIOR DESIGN





Features



























## GALLERY LIFESTYLE













#### **Specifications**



Summer low rate per week 48 000 €



Summer high rate per week

55 000 €



Winter low rate per week



Winter high rate per week

55 000 €



Builder Canados

48 000 €



Year built

2003



Year refit

2022



Length

26.20 m



**Guests Cruising** 

12



**Cabins** 

4

Winter Cruising Area(s)

Corsica - Sardinia, Italy & Sicily, West Mediterranean

Summer Cruising Area(s)

Corsica - Sardinia, Italy & Sicily, West Mediterranean

Crew

Max speed 22 knots

Cruising speed 22 knots

Fuel consumption 160 Litres/Hr

Type of cabins

4 (2 x Double, 2 x Twin, 2 x Convertible)