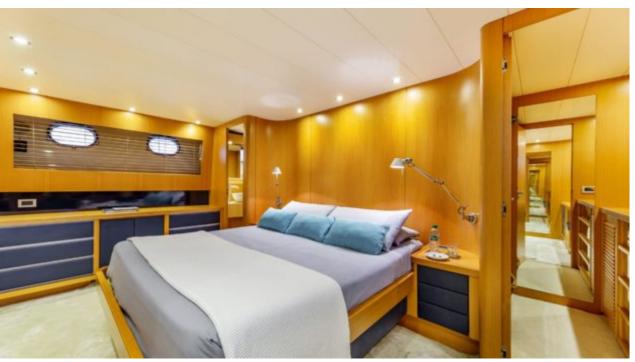

Cabins **4** 



Crew **4** 



### M/Y MINOU











Stabilisers at anchor













**Features** 

# EXTERIOR DESIGN





Specifications

Features



































### INTERIOR DESIGN





Features



























## GALLERY LIFESTYLE













#### **Specifications**



Summer low rate per week 48 000 €



Summer high rate per week

55 000 €



Winter low rate per week



Winter high rate per week

55 000 €



Builder Canados

48 000 €



Year built

2003



Year refit

2022



Length

26.20 m



**Guests Cruising** 

12



**Cabins** 

4

Winter Cruising Area(s)

Corsica - Sardinia, Italy & Sicily, West Mediterranean

Summer Cruising Area(s)

Corsica - Sardinia, Italy & Sicily, West Mediterranean

Crew

Max speed 22 knots

Cruising speed 22 knots

Fuel consumption 160 Litres/Hr

Type of cabins

4 (2 x Double, 2 x Twin, 2 x Convertible)