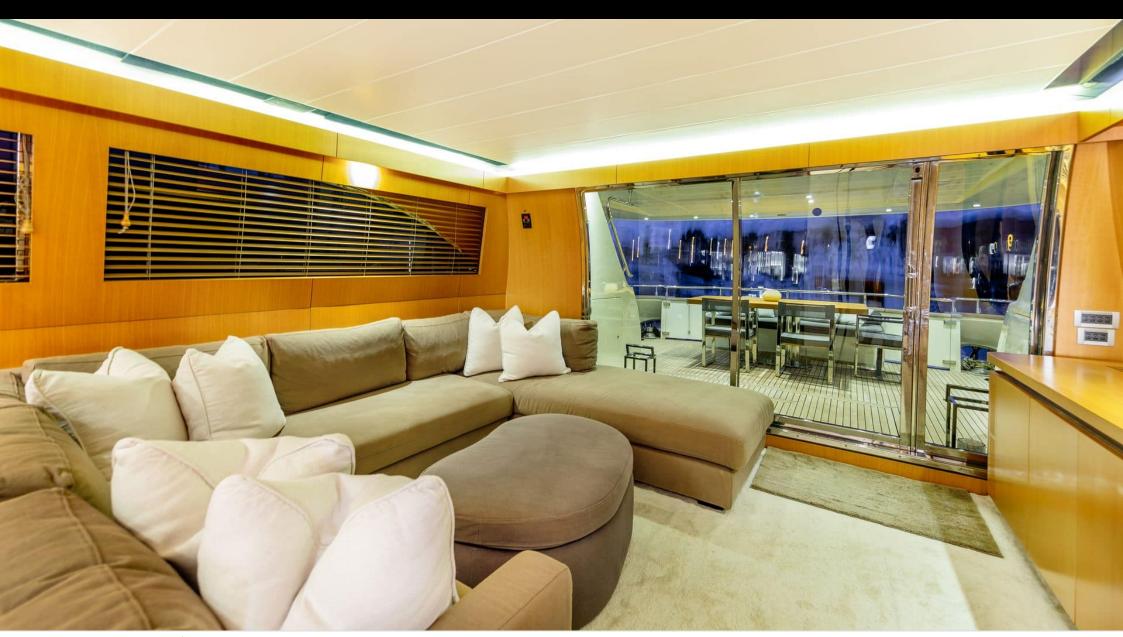

Cabins **4** 



Crew **4** 



### M/Y MINOU











Stabilisers at anchor













**Features** 

# EXTERIOR DESIGN





Specifications

Features



































### INTERIOR DESIGN





Features



























## GALLERY LIFESTYLE













#### **Specifications**



Summer low rate per week 48 000 €



Summer high rate per week

55 000 €



Winter low rate per week



Winter high rate per week

55 000 €



Builder Canados

48 000 €



Year built

2003



Year refit

2022



Length

26.20 m



**Guests Cruising** 

12



**Cabins** 

4

Winter Cruising Area(s)

Corsica - Sardinia, Italy & Sicily, West Mediterranean

Summer Cruising Area(s)

Corsica - Sardinia, Italy & Sicily, West Mediterranean

Crew

Max speed 22 knots

Cruising speed 22 knots

Fuel consumption 160 Litres/Hr

Type of cabins

4 (2 x Double, 2 x Twin, 2 x Convertible)