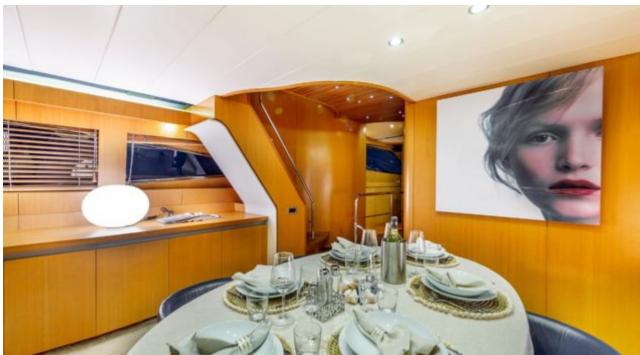

Cabins **4** 



Crew **4** 



### M/Y MINOU











Stabilisers at anchor













**Features** 

# EXTERIOR DESIGN





Specifications

Features



































### INTERIOR DESIGN





Features



























## GALLERY LIFESTYLE













#### **Specifications**



Summer low rate per week 48 000 €



Summer high rate per week

55 000 €



Winter low rate per week



Winter high rate per week

55 000 €



Builder Canados

48 000 €



Year built

2003



Year refit

2022



Length

26.20 m



**Guests Cruising** 

12



**Cabins** 

4

Winter Cruising Area(s)

Corsica - Sardinia, Italy & Sicily, West Mediterranean

Summer Cruising Area(s)

Corsica - Sardinia, Italy & Sicily, West Mediterranean

Crew

Max speed 22 knots

Cruising speed 22 knots

Fuel consumption 160 Litres/Hr

Type of cabins

4 (2 x Double, 2 x Twin, 2 x Convertible)