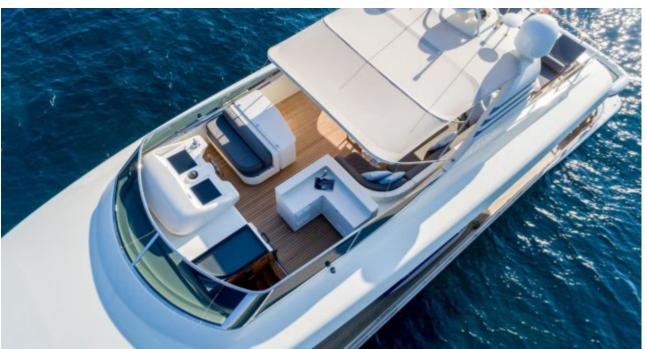

Cabins **4** 



Crew **4** 



### M/Y MINOU











Stabilisers at anchor













**Features** 

# EXTERIOR DESIGN





Specifications

Features



































### INTERIOR DESIGN





Features



























## GALLERY LIFESTYLE













#### **Specifications**



Summer low rate per week 48 000 €



Summer high rate per week

55 000 €



Winter low rate per week



Winter high rate per week

55 000 €



Builder Canados

48 000 €



Year built

2003



Year refit

2022



Length

26.20 m



**Guests Cruising** 

12



**Cabins** 

4

Winter Cruising Area(s)

Corsica - Sardinia, Italy & Sicily, West Mediterranean

Summer Cruising Area(s)

Corsica - Sardinia, Italy & Sicily, West Mediterranean

Crew

Max speed 22 knots

Cruising speed 22 knots

Fuel consumption 160 Litres/Hr

Type of cabins

4 (2 x Double, 2 x Twin, 2 x Convertible)