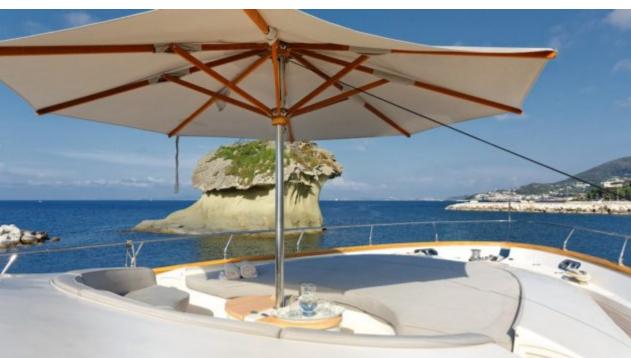

M/Y LUDI









Cabins **4** 



Crew **4** 



### M/Y LUDI























### EXTERIOR DESIGN













## INTERIOR DESIGN































# GALLERY LIFESTYLE





**Features** 





#### **Specifications**



Summer low rate per week 36 000 €



Summer high rate per week 39 000 €



Winter low rate per week 28 000 €



Winter high rate per week 28 000 €



Builder

Cerri Cantieri Navali



Year built 2009



Year refit

2022



Length 26.9 m



Guests Cruising



Cabins

4

Winter Cruising Area(s)

Corsica - Sardinia, Italy & Sicily, West Mediterranean

Summer Cruising Area(s)

12

Corsica - Sardinia, Italy & Sicily, West Mediterranean

Crew

Max speed 30 knots

Cruising speed 35 knots

Fuel consumption 600 Litres/Hr

Type of cabins

4 (2 x Double, 2 x Twin)