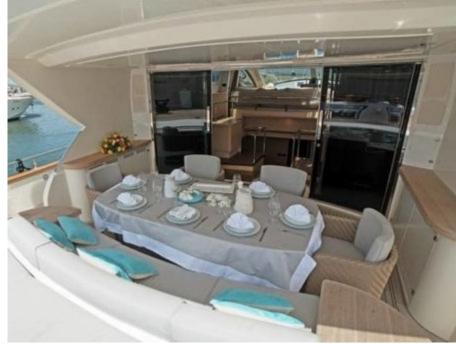

M/Y LUDI









Cabins **4** 



Crew **4** 



### M/Y LUDI























### EXTERIOR DESIGN













## INTERIOR DESIGN































# GALLERY LIFESTYLE





**Features** 





#### **Specifications**



Summer low rate per week 36 000 €



Summer high rate per week 39 000 €



Winter low rate per week 28 000 €



Winter high rate per week 28 000 €



Builder

Cerri Cantieri Navali



Year built 2009



Year refit

2022



Length 26.9 m



Guests Cruising



Cabins

4

Winter Cruising Area(s)

Corsica - Sardinia, Italy & Sicily, West Mediterranean

Summer Cruising Area(s)

12

Corsica - Sardinia, Italy & Sicily, West Mediterranean

Crew

Max speed 30 knots

Cruising speed 35 knots

Fuel consumption 600 Litres/Hr

Type of cabins

4 (2 x Double, 2 x Twin)