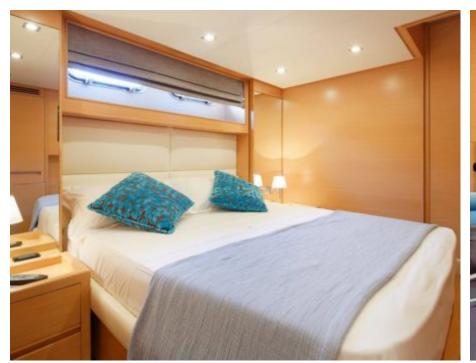

M/Y LUDI









Cabins **4** 



Crew **4** 



### M/Y LUDI























### EXTERIOR DESIGN













## INTERIOR DESIGN































# GALLERY LIFESTYLE





**Features** 





#### **Specifications**



Summer low rate per week 36 000 €



Summer high rate per week 39 000 €



Winter low rate per week 28 000 €



Winter high rate per week 28 000 €



Builder

Cerri Cantieri Navali



Year built 2009



Year refit

2022



Length 26.9 m



Guests Cruising



Cabins

4

Winter Cruising Area(s)

Corsica - Sardinia, Italy & Sicily, West Mediterranean

Summer Cruising Area(s)

12

Corsica - Sardinia, Italy & Sicily, West Mediterranean

Crew

Max speed 30 knots

Cruising speed 35 knots

Fuel consumption 600 Litres/Hr

Type of cabins

4 (2 x Double, 2 x Twin)