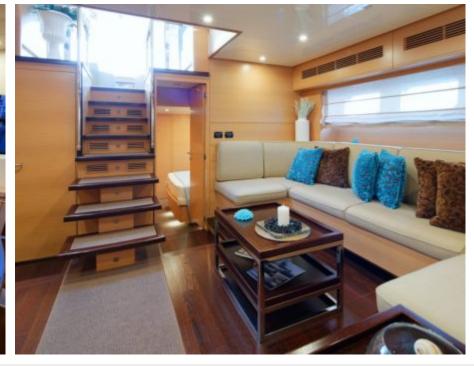

M/Y LUDI









Cabins **4** 



Crew **4** 



### M/Y LUDI























### EXTERIOR DESIGN













## INTERIOR DESIGN































# GALLERY LIFESTYLE





**Features** 





#### **Specifications**



Summer low rate per week 36 000 €



Summer high rate per week 39 000 €



Winter low rate per week 28 000 €



Winter high rate per week 28 000 €



Builder

Cerri Cantieri Navali



Year built 2009



Year refit

2022



Length 26.9 m



Guests Cruising



Cabins

4

Winter Cruising Area(s)

Corsica - Sardinia, Italy & Sicily, West Mediterranean

Summer Cruising Area(s)

12

Corsica - Sardinia, Italy & Sicily, West Mediterranean

Crew

Max speed 30 knots

Cruising speed 35 knots

Fuel consumption 600 Litres/Hr

Type of cabins

4 (2 x Double, 2 x Twin)