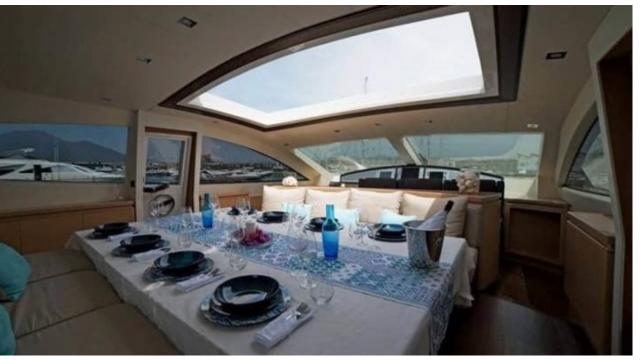

M/Y LUDI









Cabins **4** 



Crew **4** 



### M/Y LUDI























### EXTERIOR DESIGN













## INTERIOR DESIGN































# GALLERY LIFESTYLE





**Features** 





#### **Specifications**



Summer low rate per week 36 000 €



Summer high rate per week 39 000 €



Winter low rate per week 28 000 €



Winter high rate per week 28 000 €



Builder

Cerri Cantieri Navali



Year built 2009



Year refit

2022



Length 26.9 m



Guests Cruising



Cabins

4

Winter Cruising Area(s)

Corsica - Sardinia, Italy & Sicily, West Mediterranean

Summer Cruising Area(s)

12

Corsica - Sardinia, Italy & Sicily, West Mediterranean

Crew

Max speed 30 knots

Cruising speed 35 knots

Fuel consumption 600 Litres/Hr

Type of cabins

4 (2 x Double, 2 x Twin)