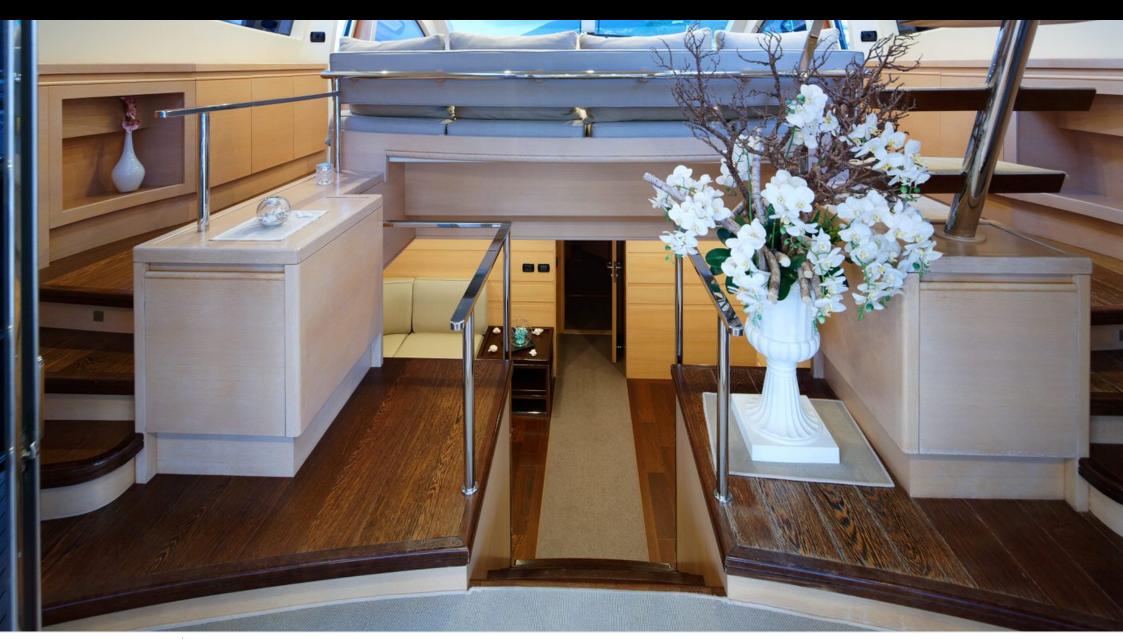

M/Y LUDI









Cabins **4** 



Crew **4** 



### M/Y LUDI























### EXTERIOR DESIGN













## INTERIOR DESIGN































# GALLERY LIFESTYLE





**Features** 





#### **Specifications**



Summer low rate per week 36 000 €



Summer high rate per week 39 000 €



Winter low rate per week 28 000 €



Winter high rate per week 28 000 €



Builder

Cerri Cantieri Navali



Year built 2009



Year refit

2022



Length 26.9 m



Guests Cruising



Cabins

4

Winter Cruising Area(s)

Corsica - Sardinia, Italy & Sicily, West Mediterranean

Summer Cruising Area(s)

12

Corsica - Sardinia, Italy & Sicily, West Mediterranean

Crew

Max speed 30 knots

Cruising speed 35 knots

Fuel consumption 600 Litres/Hr

Type of cabins

4 (2 x Double, 2 x Twin)