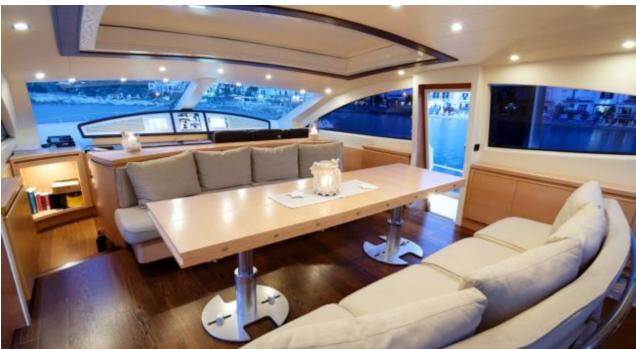

M/Y LUDI









Cabins **4** 



Crew **4** 



### M/Y LUDI























### EXTERIOR DESIGN













## INTERIOR DESIGN































# GALLERY LIFESTYLE





**Features** 





#### **Specifications**



Summer low rate per week 36 000 €



Summer high rate per week 39 000 €



Winter low rate per week 28 000 €



Winter high rate per week 28 000 €



Builder

Cerri Cantieri Navali



Year built 2009



Year refit

2022



Length 26.9 m



Guests Cruising



Cabins

4

Winter Cruising Area(s)

Corsica - Sardinia, Italy & Sicily, West Mediterranean

Summer Cruising Area(s)

12

Corsica - Sardinia, Italy & Sicily, West Mediterranean

Crew

Max speed 30 knots

Cruising speed 35 knots

Fuel consumption 600 Litres/Hr

Type of cabins

4 (2 x Double, 2 x Twin)