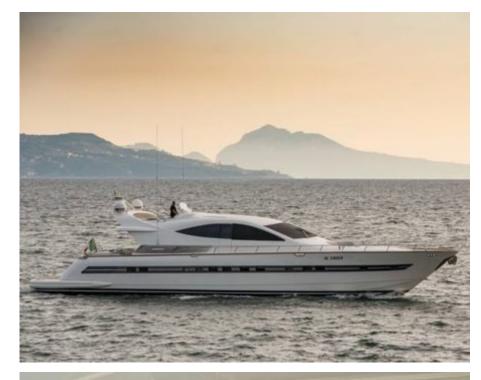

M/Y LUDI









Cabins **4** 



Crew **4** 



### M/Y LUDI























### EXTERIOR DESIGN













## INTERIOR DESIGN































# GALLERY LIFESTYLE





**Features** 





#### **Specifications**



Summer low rate per week 36 000 €



Summer high rate per week 39 000 €



Winter low rate per week 28 000 €



Winter high rate per week 28 000 €



Builder

Cerri Cantieri Navali



Year built 2009



Year refit

2022



Length 26.9 m



Guests Cruising



Cabins

4

Winter Cruising Area(s)

Corsica - Sardinia, Italy & Sicily, West Mediterranean

Summer Cruising Area(s)

12

Corsica - Sardinia, Italy & Sicily, West Mediterranean

Crew

Max speed 30 knots

Cruising speed 35 knots

Fuel consumption 600 Litres/Hr

Type of cabins

4 (2 x Double, 2 x Twin)