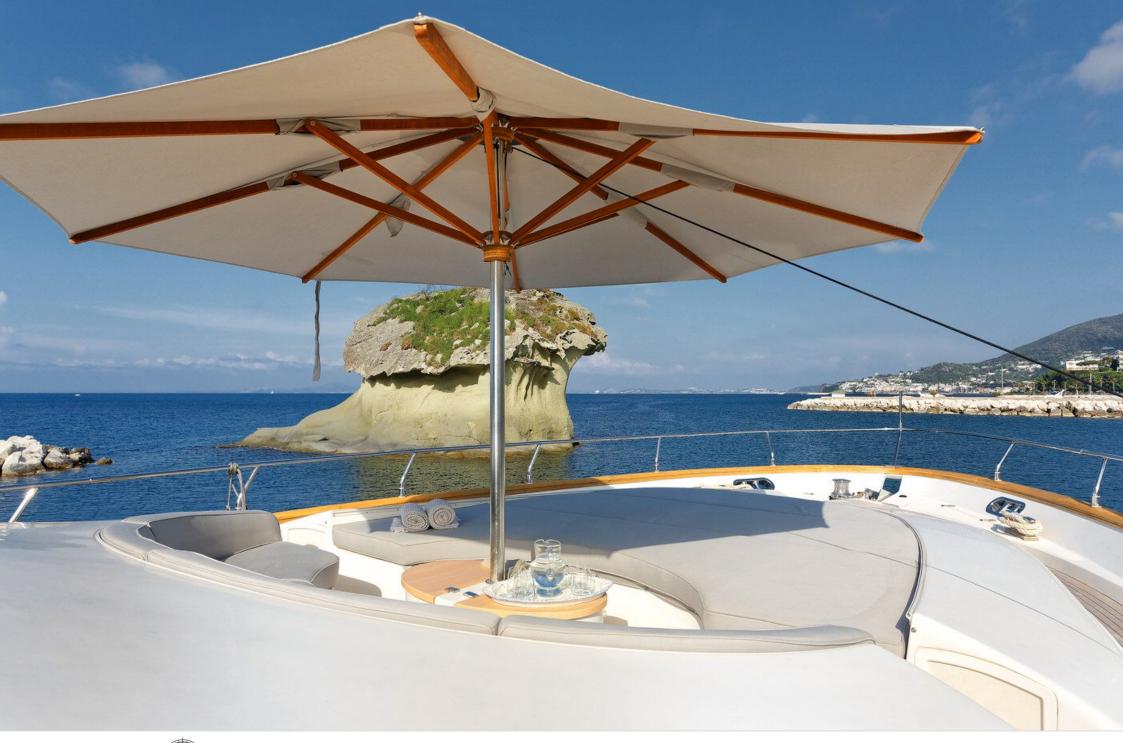

M/Y LUDI









Cabins **4** 



Crew **4** 



### M/Y LUDI























### EXTERIOR DESIGN













## INTERIOR DESIGN































# GALLERY LIFESTYLE





**Features** 





#### **Specifications**



Summer low rate per week 36 000 €



Summer high rate per week 39 000 €



Winter low rate per week 28 000 €



Winter high rate per week 28 000 €



Builder

Cerri Cantieri Navali



Year built 2009



Year refit

2022



Length 26.9 m



Guests Cruising



Cabins

4

Winter Cruising Area(s)

Corsica - Sardinia, Italy & Sicily, West Mediterranean

Summer Cruising Area(s)

12

Corsica - Sardinia, Italy & Sicily, West Mediterranean

Crew

Max speed 30 knots

Cruising speed 35 knots

Fuel consumption 600 Litres/Hr

Type of cabins

4 (2 x Double, 2 x Twin)