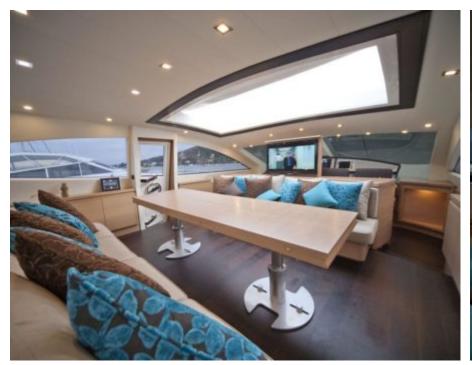

M/Y LUDI









Cabins **4** 



Crew **4** 



### M/Y LUDI























### EXTERIOR DESIGN













## INTERIOR DESIGN































# GALLERY LIFESTYLE





**Features** 





#### **Specifications**



Summer low rate per week 36 000 €



Summer high rate per week 39 000 €



Winter low rate per week 28 000 €



Winter high rate per week 28 000 €



Builder

Cerri Cantieri Navali



Year built 2009



Year refit

2022



Length 26.9 m



Guests Cruising



Cabins

4

Winter Cruising Area(s)

Corsica - Sardinia, Italy & Sicily, West Mediterranean

Summer Cruising Area(s)

12

Corsica - Sardinia, Italy & Sicily, West Mediterranean

Crew

Max speed 30 knots

Cruising speed 35 knots

Fuel consumption 600 Litres/Hr

Type of cabins

4 (2 x Double, 2 x Twin)