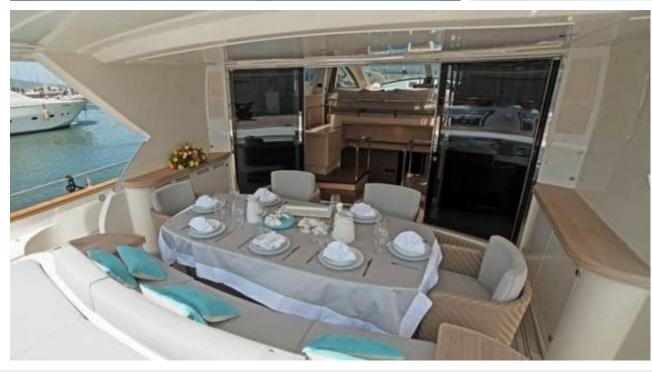

M/Y LUDI









Cabins **4** 



Crew **4** 



### M/Y LUDI























### EXTERIOR DESIGN













## INTERIOR DESIGN































# GALLERY LIFESTYLE





**Features** 





#### **Specifications**



Summer low rate per week 36 000 €



Summer high rate per week 39 000 €



Winter low rate per week 28 000 €



Winter high rate per week 28 000 €



Builder

Cerri Cantieri Navali



Year built 2009



Year refit

2022



Length 26.9 m



Guests Cruising



Cabins

4

Winter Cruising Area(s)

Corsica - Sardinia, Italy & Sicily, West Mediterranean

Summer Cruising Area(s)

12

Corsica - Sardinia, Italy & Sicily, West Mediterranean

Crew

Max speed 30 knots

Cruising speed 35 knots

Fuel consumption 600 Litres/Hr

Type of cabins

4 (2 x Double, 2 x Twin)