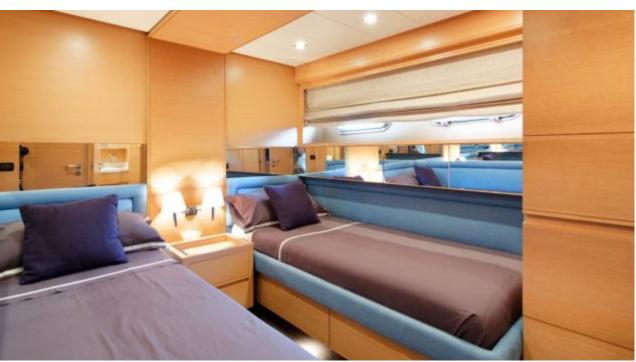

M/Y LUDI









Cabins **4** 



Crew **4** 



### M/Y LUDI























### EXTERIOR DESIGN













## INTERIOR DESIGN































# GALLERY LIFESTYLE





**Features** 





#### **Specifications**



Summer low rate per week 36 000 €



Summer high rate per week 39 000 €



Winter low rate per week 28 000 €



Winter high rate per week 28 000 €



Builder

Cerri Cantieri Navali



Year built 2009



Year refit

2022



Length 26.9 m



Guests Cruising



Cabins

4

Winter Cruising Area(s)

Corsica - Sardinia, Italy & Sicily, West Mediterranean

Summer Cruising Area(s)

12

Corsica - Sardinia, Italy & Sicily, West Mediterranean

Crew

Max speed 30 knots

Cruising speed 35 knots

Fuel consumption 600 Litres/Hr

Type of cabins

4 (2 x Double, 2 x Twin)