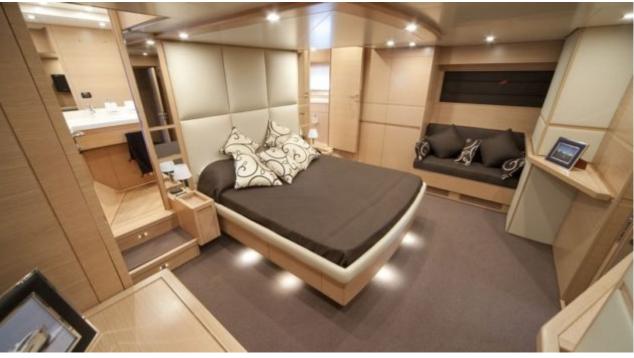

M/Y LUDI









Cabins **4** 



Crew **4** 



### M/Y LUDI























### EXTERIOR DESIGN













## INTERIOR DESIGN































# GALLERY LIFESTYLE





**Features** 





#### **Specifications**



Summer low rate per week 36 000 €



Summer high rate per week 39 000 €



Winter low rate per week 28 000 €



Winter high rate per week 28 000 €



Builder

Cerri Cantieri Navali



Year built 2009



Year refit

2022



Length 26.9 m



Guests Cruising



Cabins

4

Winter Cruising Area(s)

Corsica - Sardinia, Italy & Sicily, West Mediterranean

Summer Cruising Area(s)

12

Corsica - Sardinia, Italy & Sicily, West Mediterranean

Crew

Max speed 30 knots

Cruising speed 35 knots

Fuel consumption 600 Litres/Hr

Type of cabins

4 (2 x Double, 2 x Twin)