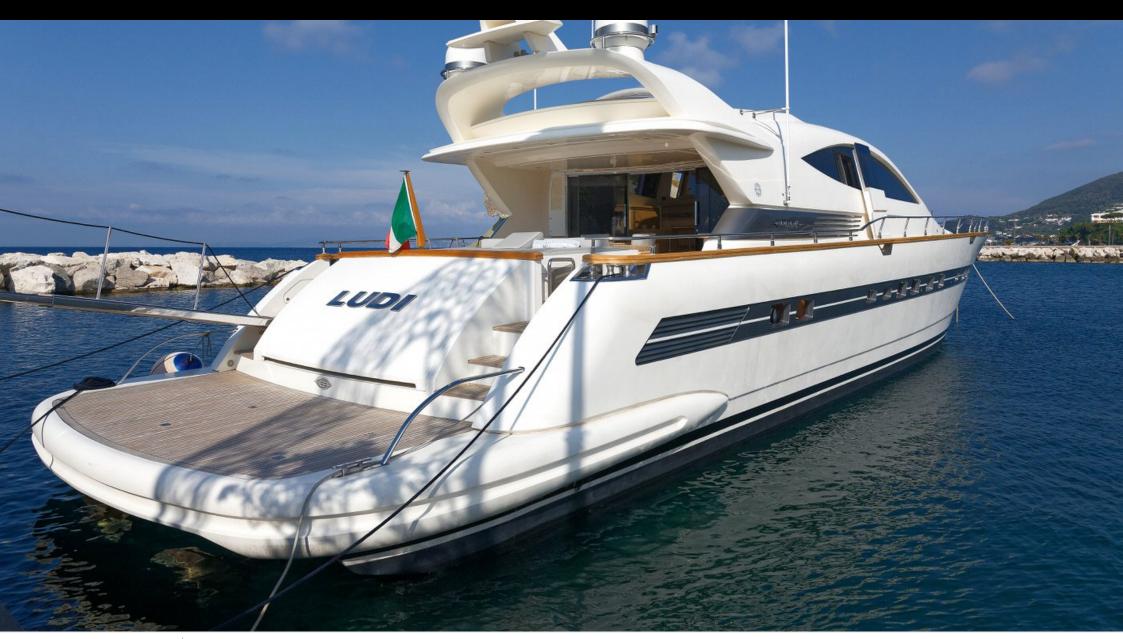

M/Y LUDI









Cabins **4** 



Crew **4** 



### M/Y LUDI























### EXTERIOR DESIGN













## INTERIOR DESIGN































# GALLERY LIFESTYLE





**Features** 





#### **Specifications**



Summer low rate per week 36 000 €



Summer high rate per week 39 000 €



Winter low rate per week 28 000 €



Winter high rate per week 28 000 €



Builder

Cerri Cantieri Navali



Year built 2009



Year refit

2022



Length 26.9 m



Guests Cruising



Cabins

4

Winter Cruising Area(s)

Corsica - Sardinia, Italy & Sicily, West Mediterranean

Summer Cruising Area(s)

12

Corsica - Sardinia, Italy & Sicily, West Mediterranean

Crew

Max speed 30 knots

Cruising speed 35 knots

Fuel consumption 600 Litres/Hr

Type of cabins

4 (2 x Double, 2 x Twin)