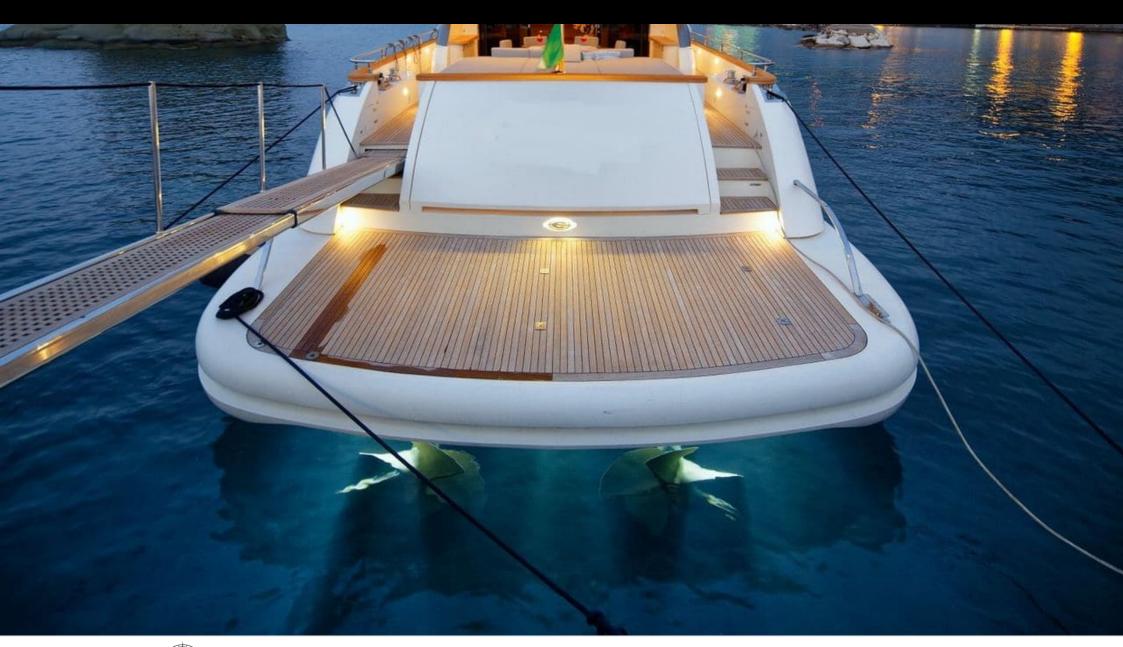

M/Y LUDI









Cabins **4** 



Crew **4** 



### M/Y LUDI























### EXTERIOR DESIGN













## INTERIOR DESIGN































# GALLERY LIFESTYLE





**Features** 





#### **Specifications**



Summer low rate per week 36 000 €



Summer high rate per week 39 000 €



Winter low rate per week 28 000 €



Winter high rate per week 28 000 €



Builder

Cerri Cantieri Navali



Year built 2009



Year refit

2022



Length 26.9 m



Guests Cruising



Cabins

4

Winter Cruising Area(s)

Corsica - Sardinia, Italy & Sicily, West Mediterranean

Summer Cruising Area(s)

12

Corsica - Sardinia, Italy & Sicily, West Mediterranean

Crew

Max speed 30 knots

Cruising speed 35 knots

Fuel consumption 600 Litres/Hr

Type of cabins

4 (2 x Double, 2 x Twin)