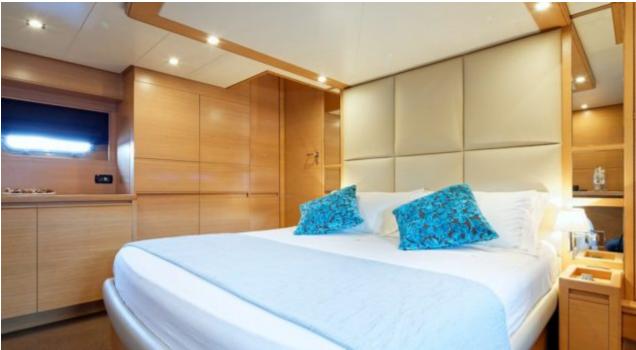

M/Y LUDI









Cabins **4** 



Crew **4** 



### M/Y LUDI























### EXTERIOR DESIGN













## INTERIOR DESIGN































# GALLERY LIFESTYLE





**Features** 





#### **Specifications**



Summer low rate per week 36 000 €



Summer high rate per week 39 000 €



Winter low rate per week 28 000 €



Winter high rate per week 28 000 €



Builder

Cerri Cantieri Navali



Year built 2009



Year refit

2022



Length 26.9 m



Guests Cruising



Cabins

4

Winter Cruising Area(s)

Corsica - Sardinia, Italy & Sicily, West Mediterranean

Summer Cruising Area(s)

12

Corsica - Sardinia, Italy & Sicily, West Mediterranean

Crew

Max speed 30 knots

Cruising speed 35 knots

Fuel consumption 600 Litres/Hr

Type of cabins

4 (2 x Double, 2 x Twin)