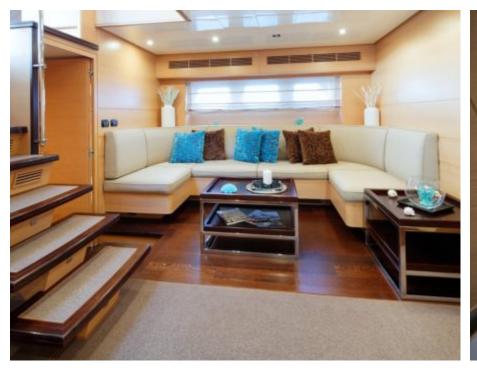

M/Y LUDI









Cabins **4** 



Crew **4** 



### M/Y LUDI























### EXTERIOR DESIGN













## INTERIOR DESIGN































# GALLERY LIFESTYLE





**Features** 





#### **Specifications**



Summer low rate per week 36 000 €



Summer high rate per week 39 000 €



Winter low rate per week 28 000 €



Winter high rate per week 28 000 €



Builder

Cerri Cantieri Navali



Year built 2009



Year refit

2022



Length 26.9 m



Guests Cruising



Cabins

4

Winter Cruising Area(s)

Corsica - Sardinia, Italy & Sicily, West Mediterranean

Summer Cruising Area(s)

12

Corsica - Sardinia, Italy & Sicily, West Mediterranean

Crew

Max speed 30 knots

Cruising speed 35 knots

Fuel consumption 600 Litres/Hr

Type of cabins

4 (2 x Double, 2 x Twin)