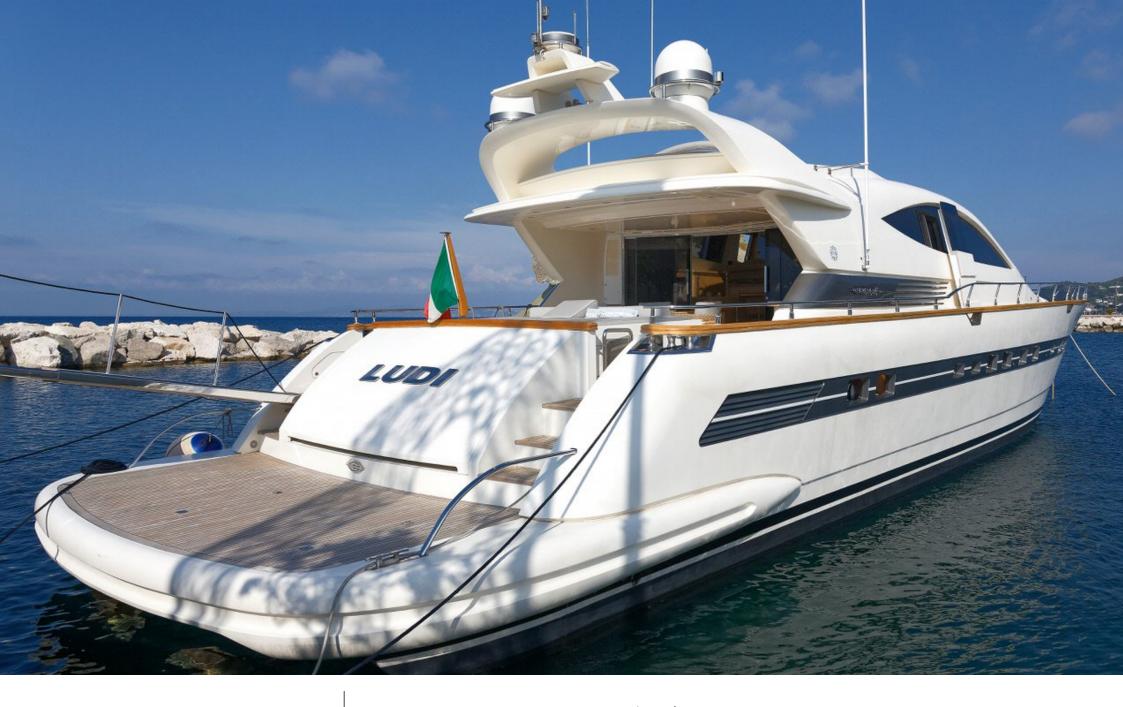

M/Y LUDI

Cabins **4** 

Crew **4** 

### M/Y LUDI

### EXTERIOR DESIGN

#### **Specifications**

Summer low rate per week 36 000 €

Summer high rate per week 39 000 €

Winter low rate per week 28 000 €

Winter high rate per week 28 000 €

Builder

Cerri Cantieri Navali

Year built 2009

Year refit

2022

Length 26.9 m

Guests Cruising

Cabins

4

Winter Cruising Area(s)

Corsica - Sardinia, Italy & Sicily, West Mediterranean