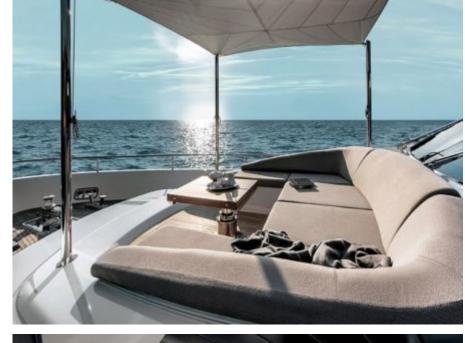

M/Y LUCKY









Crew **4** 



### M/Y LUCKY



Stabilisers underway









Air Conditioning Paddle Board



Tender









# **EXTERIOR DESIGN**























## INTERIOR DESIGN













# GALLERY LIFESTYLE











#### Specifications



Summer low rate per week





Summer high rate per week

53 000 €



Winter low rate per week

49 000 €



Winter high rate per week

53 000 €



Builder

Sanlorenzo



Year built

2020



Length

24.6 m



**Guests Cruising** 

12



Cabins

4

Winter Cruising Area(s)

Corsica - Sardinia, French Riviera, Italy & Sicily, West Mediterranean

Summer Cruising Area(s)

Corsica - Sardinia, French Riviera, Italy & Sicily, West Mediterranean

Crew

Max speed 30 knots

Cruising speed 24 knots

Fuel consumption 450 Litres/Hr

Type of cabins

4 (2 x Double, 2 x Twin)