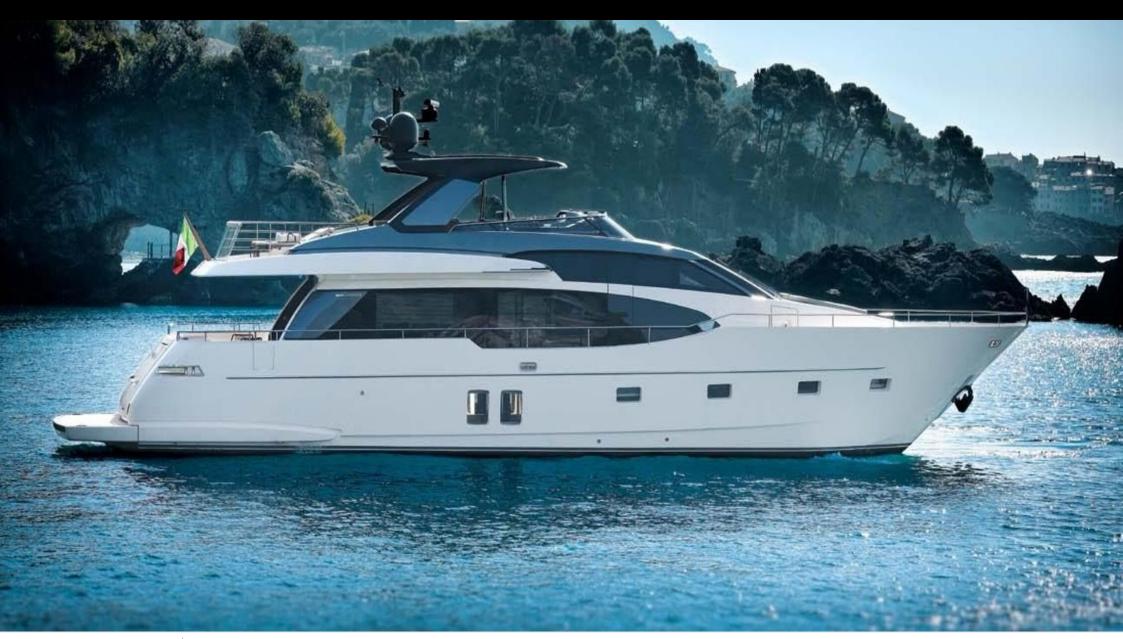

M/Y LUCKY

Crew **4** 

# **EXTERIOR DESIGN**

Builder

Sanlorenzo

Year built

2020

Length

24.6 m

**Guests Cruising** 

12