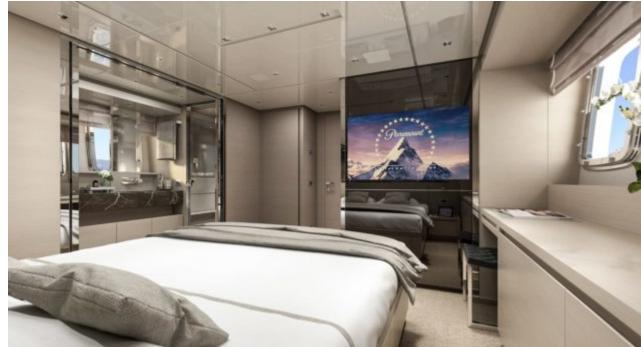

M/Y LUCKY









Crew **4** 



### M/Y LUCKY



Stabilisers underway









Air Conditioning Paddle Board



Tender









# **EXTERIOR DESIGN**























## INTERIOR DESIGN













# GALLERY LIFESTYLE











#### Specifications



Summer low rate per week





Summer high rate per week

53 000 €



Winter low rate per week

49 000 €



Winter high rate per week

53 000 €



Builder

Sanlorenzo



Year built

2020



Length

24.6 m



**Guests Cruising** 

12



Cabins

4

Winter Cruising Area(s)

Corsica - Sardinia, French Riviera, Italy & Sicily, West Mediterranean

Summer Cruising Area(s)

Corsica - Sardinia, French Riviera, Italy & Sicily, West Mediterranean

Crew

Max speed 30 knots

Cruising speed 24 knots

Fuel consumption 450 Litres/Hr

Type of cabins

4 (2 x Double, 2 x Twin)