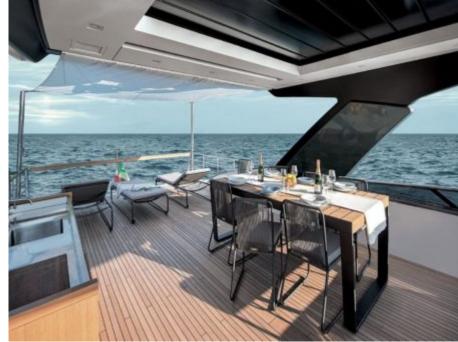

M/Y LUCKY









Crew **4** 



### M/Y LUCKY



Stabilisers underway









Air Conditioning Paddle Board



Tender









# **EXTERIOR DESIGN**























## INTERIOR DESIGN













# GALLERY LIFESTYLE











#### Specifications



Summer low rate per week





Summer high rate per week

53 000 €



Winter low rate per week

49 000 €



Winter high rate per week

53 000 €



Builder

Sanlorenzo



Year built

2020



Length

24.6 m



**Guests Cruising** 

12



Cabins

4

Winter Cruising Area(s)

Corsica - Sardinia, French Riviera, Italy & Sicily, West Mediterranean

Summer Cruising Area(s)

Corsica - Sardinia, French Riviera, Italy & Sicily, West Mediterranean

Crew

Max speed 30 knots

Cruising speed 24 knots

Fuel consumption 450 Litres/Hr

Type of cabins

4 (2 x Double, 2 x Twin)