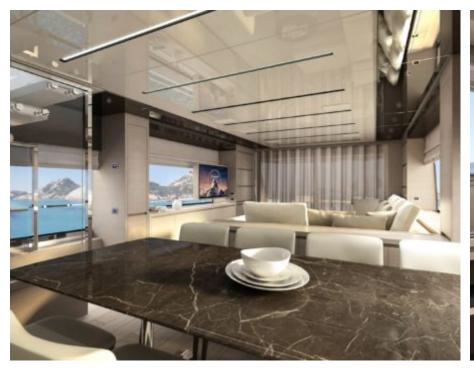

M/Y LUCKY









Crew **4** 



### M/Y LUCKY



Stabilisers underway









Air Conditioning Paddle Board



Tender









# **EXTERIOR DESIGN**























## INTERIOR DESIGN













# GALLERY LIFESTYLE











#### Specifications



Summer low rate per week





Summer high rate per week

53 000 €



Winter low rate per week

49 000 €



Winter high rate per week

53 000 €



Builder

Sanlorenzo



Year built

2020



Length

24.6 m



**Guests Cruising** 

12



Cabins

4

Winter Cruising Area(s)

Corsica - Sardinia, French Riviera, Italy & Sicily, West Mediterranean

Summer Cruising Area(s)

Corsica - Sardinia, French Riviera, Italy & Sicily, West Mediterranean

Crew

Max speed 30 knots

Cruising speed 24 knots

Fuel consumption 450 Litres/Hr

Type of cabins

4 (2 x Double, 2 x Twin)