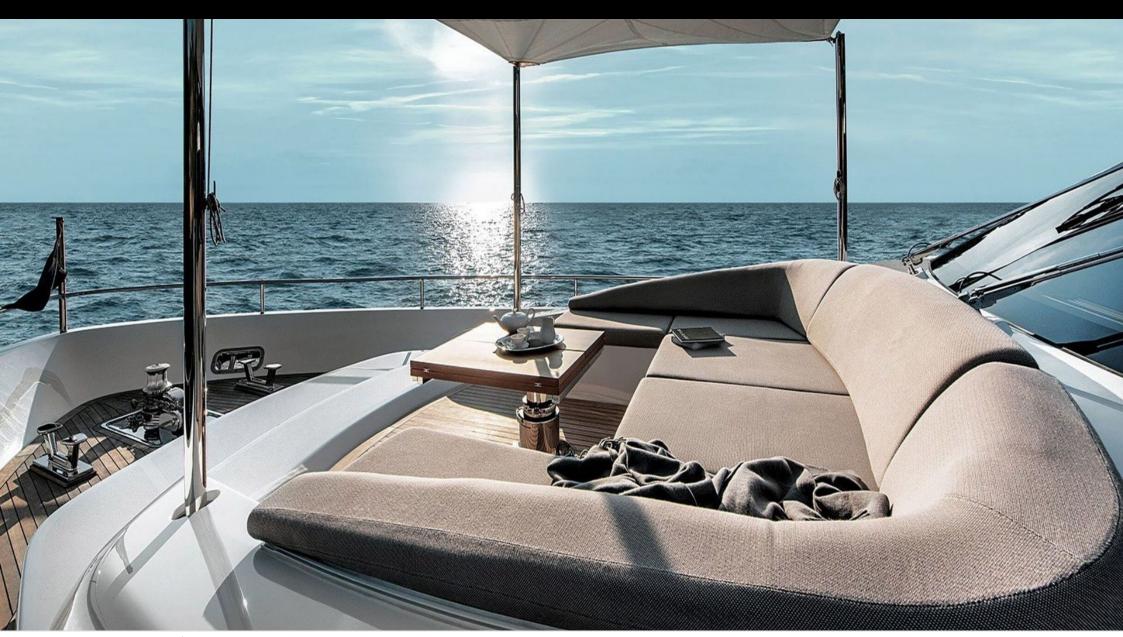

M/Y LUCKY









Crew **4** 



### M/Y LUCKY



Stabilisers underway









Air Conditioning Paddle Board



Tender









# **EXTERIOR DESIGN**























## INTERIOR DESIGN













# GALLERY LIFESTYLE











#### Specifications



Summer low rate per week





Summer high rate per week

53 000 €



Winter low rate per week

49 000 €



Winter high rate per week

53 000 €



Builder

Sanlorenzo



Year built

2020



Length

24.6 m



**Guests Cruising** 

12



Cabins

4

Winter Cruising Area(s)

Corsica - Sardinia, French Riviera, Italy & Sicily, West Mediterranean

Summer Cruising Area(s)

Corsica - Sardinia, French Riviera, Italy & Sicily, West Mediterranean

Crew

Max speed 30 knots

Cruising speed 24 knots

Fuel consumption 450 Litres/Hr

Type of cabins

4 (2 x Double, 2 x Twin)