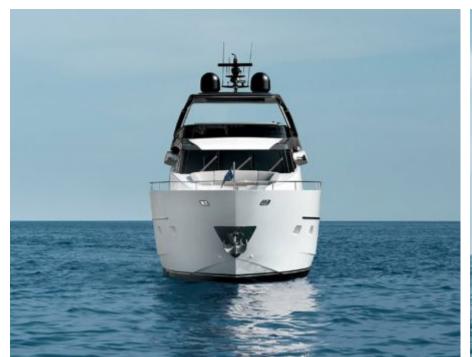

M/Y LUCKY









Crew **4** 



### M/Y LUCKY



Stabilisers underway









Air Conditioning Paddle Board



Tender









# **EXTERIOR DESIGN**























## INTERIOR DESIGN













# GALLERY LIFESTYLE











#### Specifications



Summer low rate per week





Summer high rate per week

53 000 €



Winter low rate per week

49 000 €



Winter high rate per week

53 000 €



Builder

Sanlorenzo



Year built

2020



Length

24.6 m



**Guests Cruising** 

12



Cabins

4

Winter Cruising Area(s)

Corsica - Sardinia, French Riviera, Italy & Sicily, West Mediterranean

Summer Cruising Area(s)

Corsica - Sardinia, French Riviera, Italy & Sicily, West Mediterranean

Crew

Max speed 30 knots

Cruising speed 24 knots

Fuel consumption 450 Litres/Hr

Type of cabins

4 (2 x Double, 2 x Twin)