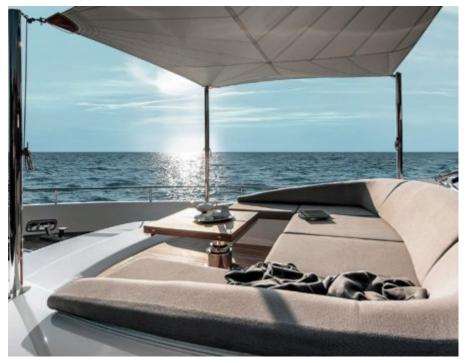

M/Y LUCKY









Crew **4** 



### M/Y LUCKY



Stabilisers underway









Air Conditioning Paddle Board



Tender









# **EXTERIOR DESIGN**























## INTERIOR DESIGN













# GALLERY LIFESTYLE











#### Specifications



Summer low rate per week





Summer high rate per week

53 000 €



Winter low rate per week

49 000 €



Winter high rate per week

53 000 €



Builder

Sanlorenzo



Year built

2020



Length

24.6 m



**Guests Cruising** 

12



Cabins

4

Winter Cruising Area(s)

Corsica - Sardinia, French Riviera, Italy & Sicily, West Mediterranean

Summer Cruising Area(s)

Corsica - Sardinia, French Riviera, Italy & Sicily, West Mediterranean

Crew

Max speed 30 knots

Cruising speed 24 knots

Fuel consumption 450 Litres/Hr

Type of cabins

4 (2 x Double, 2 x Twin)