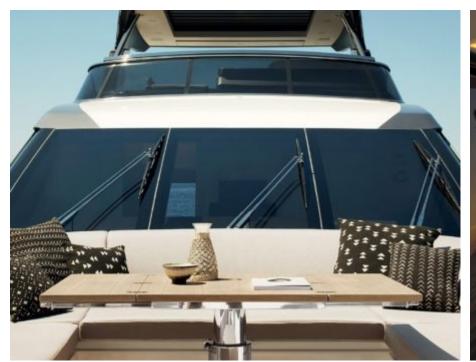

M/Y LUCKY









Crew **4** 



### M/Y LUCKY



Stabilisers underway









Air Conditioning Paddle Board



Tender









# **EXTERIOR DESIGN**























## INTERIOR DESIGN













# GALLERY LIFESTYLE











#### Specifications



Summer low rate per week





Summer high rate per week

53 000 €



Winter low rate per week

49 000 €



Winter high rate per week

53 000 €



Builder

Sanlorenzo



Year built

2020



Length

24.6 m



**Guests Cruising** 

12



Cabins

4

Winter Cruising Area(s)

Corsica - Sardinia, French Riviera, Italy & Sicily, West Mediterranean

Summer Cruising Area(s)

Corsica - Sardinia, French Riviera, Italy & Sicily, West Mediterranean

Crew

Max speed 30 knots

Cruising speed 24 knots

Fuel consumption 450 Litres/Hr

Type of cabins

4 (2 x Double, 2 x Twin)