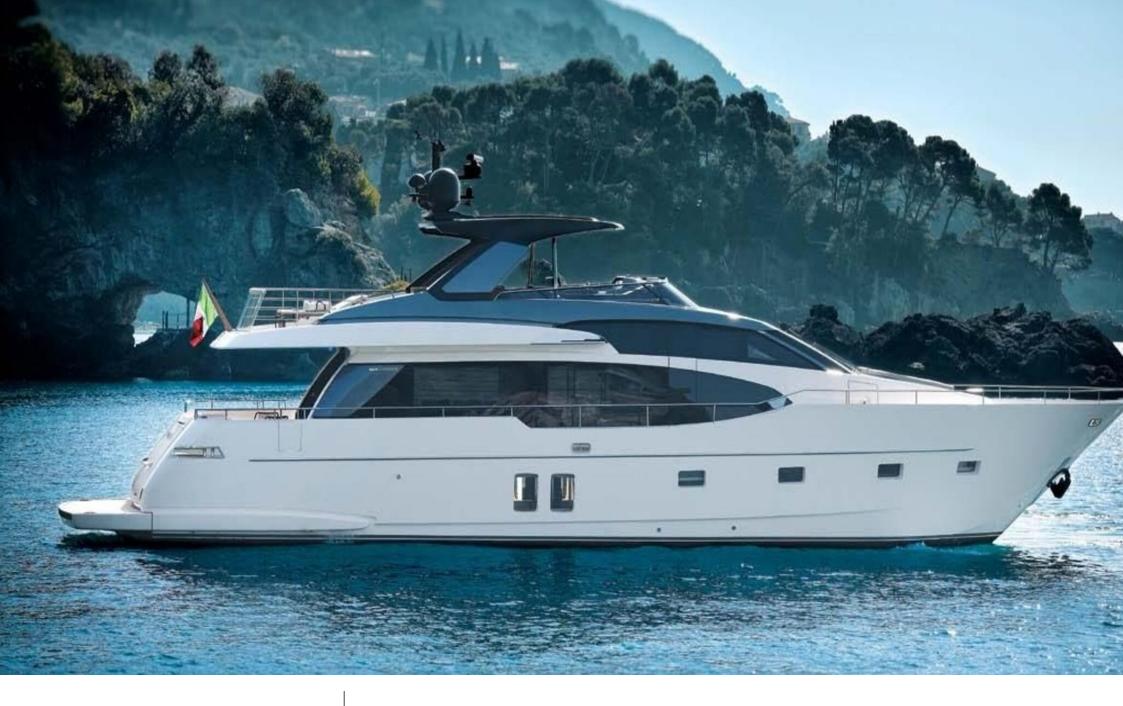

M/Y LUCKY

Crew **4** 

Builder

Sanlorenzo

Year built

2020

Length

24.6 m

**Guests Cruising** 

12