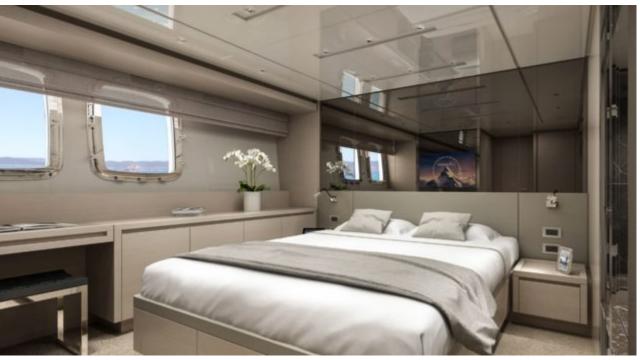

M/Y LUCKY









Crew **4** 



### M/Y LUCKY



Stabilisers underway









Air Conditioning Paddle Board



Tender









# **EXTERIOR DESIGN**























## INTERIOR DESIGN













# GALLERY LIFESTYLE











#### Specifications



Summer low rate per week





Summer high rate per week

53 000 €



Winter low rate per week

49 000 €



Winter high rate per week

53 000 €



Builder

Sanlorenzo



Year built

2020



Length

24.6 m



**Guests Cruising** 

12



Cabins

4

Winter Cruising Area(s)

Corsica - Sardinia, French Riviera, Italy & Sicily, West Mediterranean

Summer Cruising Area(s)

Corsica - Sardinia, French Riviera, Italy & Sicily, West Mediterranean

Crew

Max speed 30 knots

Cruising speed 24 knots

Fuel consumption 450 Litres/Hr

Type of cabins

4 (2 x Double, 2 x Twin)