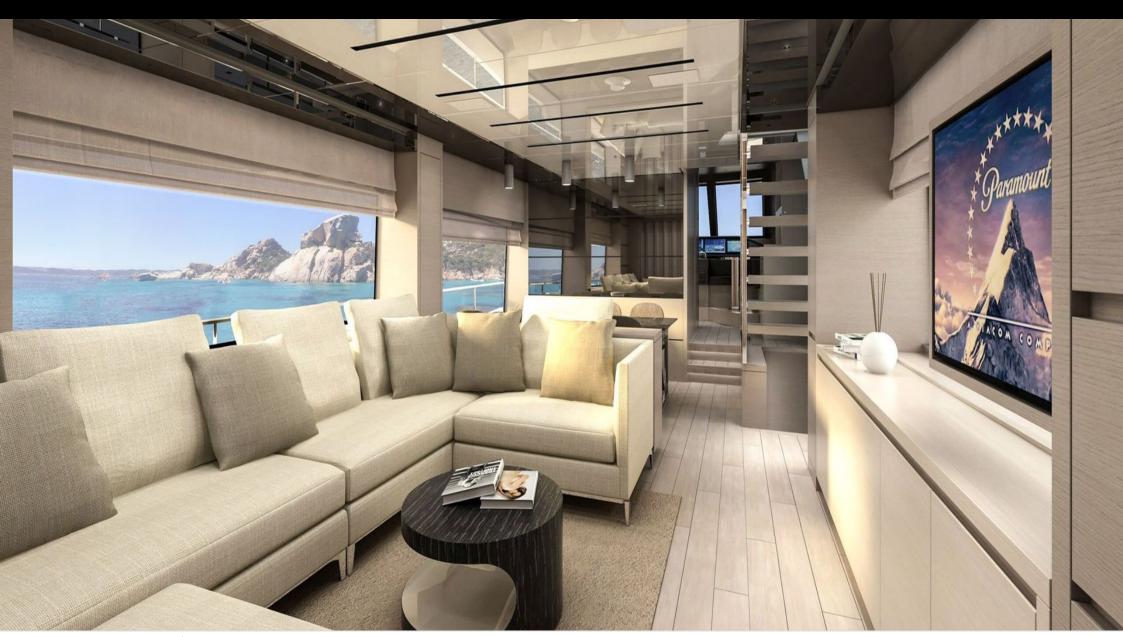

M/Y LUCKY









Crew **4** 



### M/Y LUCKY



Stabilisers underway









Air Conditioning Paddle Board



Tender









# **EXTERIOR DESIGN**























## INTERIOR DESIGN













# GALLERY LIFESTYLE











#### Specifications



Summer low rate per week





Summer high rate per week

53 000 €



Winter low rate per week

49 000 €



Winter high rate per week

53 000 €



Builder

Sanlorenzo



Year built

2020



Length

24.6 m



**Guests Cruising** 

12



Cabins

4

Winter Cruising Area(s)

Corsica - Sardinia, French Riviera, Italy & Sicily, West Mediterranean

Summer Cruising Area(s)

Corsica - Sardinia, French Riviera, Italy & Sicily, West Mediterranean

Crew

Max speed 30 knots

Cruising speed 24 knots

Fuel consumption 450 Litres/Hr

Type of cabins

4 (2 x Double, 2 x Twin)