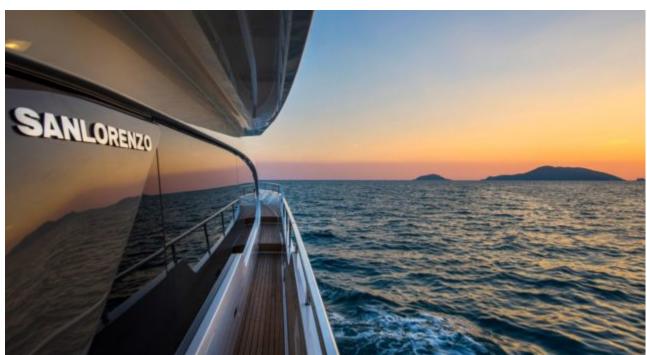

M/Y LUCKY









Crew **4** 



### M/Y LUCKY



Stabilisers underway









Air Conditioning Paddle Board



Tender









# **EXTERIOR DESIGN**























## INTERIOR DESIGN













# GALLERY LIFESTYLE











#### Specifications



Summer low rate per week





Summer high rate per week

53 000 €



Winter low rate per week

49 000 €



Winter high rate per week

53 000 €



Builder

Sanlorenzo



Year built

2020



Length

24.6 m



**Guests Cruising** 

12



Cabins

4

Winter Cruising Area(s)

Corsica - Sardinia, French Riviera, Italy & Sicily, West Mediterranean

Summer Cruising Area(s)

Corsica - Sardinia, French Riviera, Italy & Sicily, West Mediterranean

Crew

Max speed 30 knots

Cruising speed 24 knots

Fuel consumption 450 Litres/Hr

Type of cabins

4 (2 x Double, 2 x Twin)