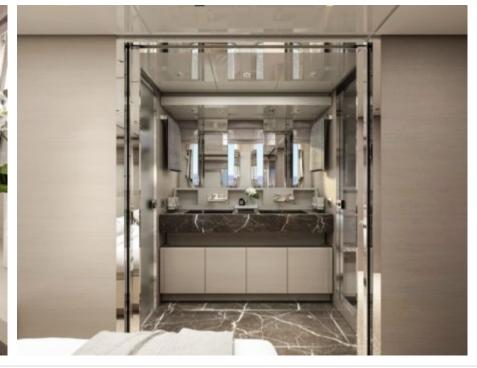

M/Y LUCKY









Crew **4** 



### M/Y LUCKY



Stabilisers underway









Air Conditioning Paddle Board



Tender









# **EXTERIOR DESIGN**























## INTERIOR DESIGN













# GALLERY LIFESTYLE











#### Specifications



Summer low rate per week





Summer high rate per week

53 000 €



Winter low rate per week

49 000 €



Winter high rate per week

53 000 €



Builder

Sanlorenzo



Year built

2020



Length

24.6 m



**Guests Cruising** 

12



Cabins

4

Winter Cruising Area(s)

Corsica - Sardinia, French Riviera, Italy & Sicily, West Mediterranean

Summer Cruising Area(s)

Corsica - Sardinia, French Riviera, Italy & Sicily, West Mediterranean

Crew

Max speed 30 knots

Cruising speed 24 knots

Fuel consumption 450 Litres/Hr

Type of cabins

4 (2 x Double, 2 x Twin)