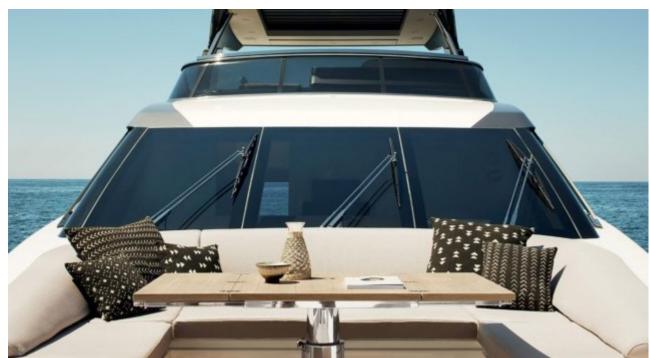

M/Y LUCKY









Crew **4** 



### M/Y LUCKY



Stabilisers underway









Air Conditioning Paddle Board



Tender









# **EXTERIOR DESIGN**























## INTERIOR DESIGN













# GALLERY LIFESTYLE











#### Specifications



Summer low rate per week





Summer high rate per week

53 000 €



Winter low rate per week

49 000 €



Winter high rate per week

53 000 €



Builder

Sanlorenzo



Year built

2020



Length

24.6 m



**Guests Cruising** 

12



Cabins

4

Winter Cruising Area(s)

Corsica - Sardinia, French Riviera, Italy & Sicily, West Mediterranean

Summer Cruising Area(s)

Corsica - Sardinia, French Riviera, Italy & Sicily, West Mediterranean

Crew

Max speed 30 knots

Cruising speed 24 knots

Fuel consumption 450 Litres/Hr

Type of cabins

4 (2 x Double, 2 x Twin)