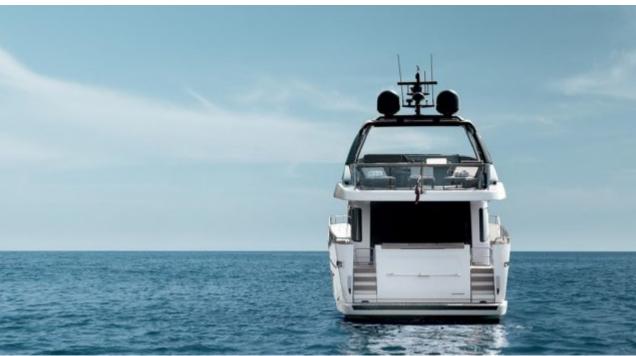

# **EXTERIOR DESIGN**

Builder

Sanlorenzo

Year built

2020

Length

24.6 m

**Guests Cruising** 

12