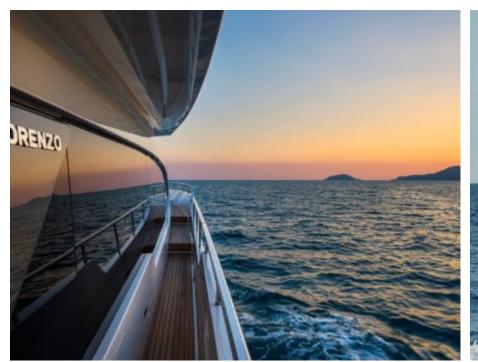

M/Y LUCKY









Crew **4** 



### M/Y LUCKY



Stabilisers underway









Air Conditioning Paddle Board



Tender









# **EXTERIOR DESIGN**























## INTERIOR DESIGN













# GALLERY LIFESTYLE











#### Specifications



Summer low rate per week





Summer high rate per week

53 000 €



Winter low rate per week

49 000 €



Winter high rate per week

53 000 €



Builder

Sanlorenzo



Year built

2020



Length

24.6 m



**Guests Cruising** 

12



Cabins

4

Winter Cruising Area(s)

Corsica - Sardinia, French Riviera, Italy & Sicily, West Mediterranean

Summer Cruising Area(s)

Corsica - Sardinia, French Riviera, Italy & Sicily, West Mediterranean

Crew

Max speed 30 knots

Cruising speed 24 knots

Fuel consumption 450 Litres/Hr

Type of cabins

4 (2 x Double, 2 x Twin)