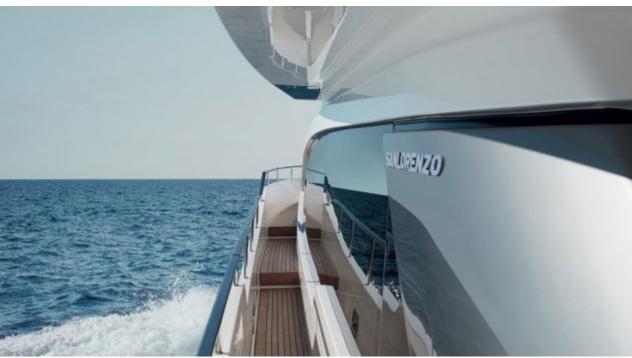

M/Y LUCKY









Crew **4** 



### M/Y LUCKY



Stabilisers underway









Air Conditioning Paddle Board



Tender









# **EXTERIOR DESIGN**























## INTERIOR DESIGN













# GALLERY LIFESTYLE











#### Specifications



Summer low rate per week





Summer high rate per week

53 000 €



Winter low rate per week

49 000 €



Winter high rate per week

53 000 €



Builder

Sanlorenzo



Year built

2020



Length

24.6 m



**Guests Cruising** 

12



Cabins

4

Winter Cruising Area(s)

Corsica - Sardinia, French Riviera, Italy & Sicily, West Mediterranean

Summer Cruising Area(s)

Corsica - Sardinia, French Riviera, Italy & Sicily, West Mediterranean

Crew

Max speed 30 knots

Cruising speed 24 knots

Fuel consumption 450 Litres/Hr

Type of cabins

4 (2 x Double, 2 x Twin)