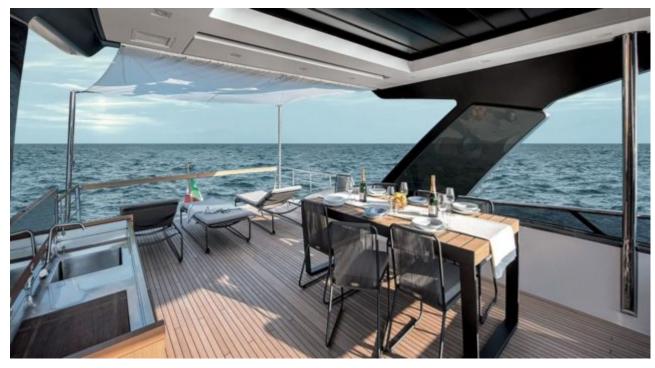

M/Y LUCKY









Crew **4** 



### M/Y LUCKY



Stabilisers underway









Air Conditioning Paddle Board



Tender









# **EXTERIOR DESIGN**























## INTERIOR DESIGN













# GALLERY LIFESTYLE











#### Specifications



Summer low rate per week





Summer high rate per week

53 000 €



Winter low rate per week

49 000 €



Winter high rate per week

53 000 €



Builder

Sanlorenzo



Year built

2020



Length

24.6 m



**Guests Cruising** 

12



Cabins

4

Winter Cruising Area(s)

Corsica - Sardinia, French Riviera, Italy & Sicily, West Mediterranean

Summer Cruising Area(s)

Corsica - Sardinia, French Riviera, Italy & Sicily, West Mediterranean

Crew

Max speed 30 knots

Cruising speed 24 knots

Fuel consumption 450 Litres/Hr

Type of cabins

4 (2 x Double, 2 x Twin)