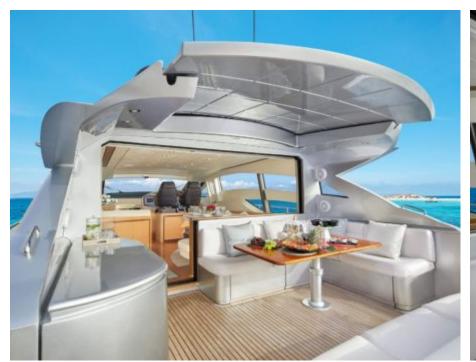

### M/Y LEGENDARY











Jetski



Snorkeling Gear















## **EXTERIOR DESIGN**





Specifications

**Features** 

















# INTERIOR DESIGN



















# GALLERY LIFESTYLE









### **Specifications**



Summer low rate per week

41 300 €



Summer high rate per week

49 700 €



Winter low rate per week

41 300 €



Winter high rate per week

49 700 €



Builder

Pershing



Year built

2008



Year refit

2024



Length

22.3 m



**Guests Cruising** 

12



Cabins

3

Winter Cruising Area(s)

Spain & Balearics, West Mediterranean

Summer Cruising Area(s)

Spain & Balearics, West Mediterranean

Crew

Max speed 43 knots Cruising speed 32 knots

Fuel consumption 600 Litres/Hr

Type of cabins

3 (2 x Double, 1 x Twin, 1 x Convertible)