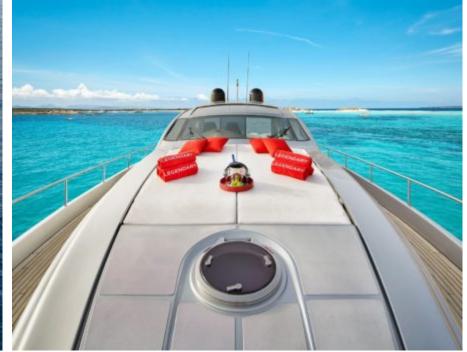

### M/Y LEGENDARY











Jetski



Snorkeling Gear















## **EXTERIOR DESIGN**





Specifications

**Features** 

















# INTERIOR DESIGN



















# GALLERY LIFESTYLE









### **Specifications**



Summer low rate per week

41 300 €



Summer high rate per week

49 700 €



Winter low rate per week

41 300 €



Winter high rate per week

49 700 €



Builder

Pershing



Year built

2008



Year refit

2024



Length

22.3 m



**Guests Cruising** 

12



Cabins

3

Winter Cruising Area(s)

Spain & Balearics, West Mediterranean

Summer Cruising Area(s)

Spain & Balearics, West Mediterranean

Crew

Max speed 43 knots Cruising speed 32 knots

Fuel consumption 600 Litres/Hr

Type of cabins

3 (2 x Double, 1 x Twin, 1 x Convertible)