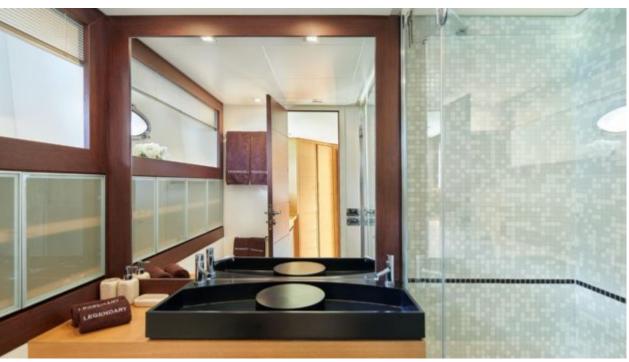

### M/Y LEGENDARY











Jetski



Snorkeling Gear















## **EXTERIOR DESIGN**





Specifications

**Features** 

















# INTERIOR DESIGN



















# GALLERY LIFESTYLE









### **Specifications**



Summer low rate per week

41 300 €



Summer high rate per week

49 700 €



Winter low rate per week

41 300 €



Winter high rate per week

49 700 €



Builder

Pershing



Year built

2008



Year refit

2024



Length

22.3 m



**Guests Cruising** 

12



Cabins

3

Winter Cruising Area(s)

Spain & Balearics, West Mediterranean

Summer Cruising Area(s)

Spain & Balearics, West Mediterranean

Crew

Max speed 43 knots Cruising speed 32 knots

Fuel consumption 600 Litres/Hr

Type of cabins

3 (2 x Double, 1 x Twin, 1 x Convertible)