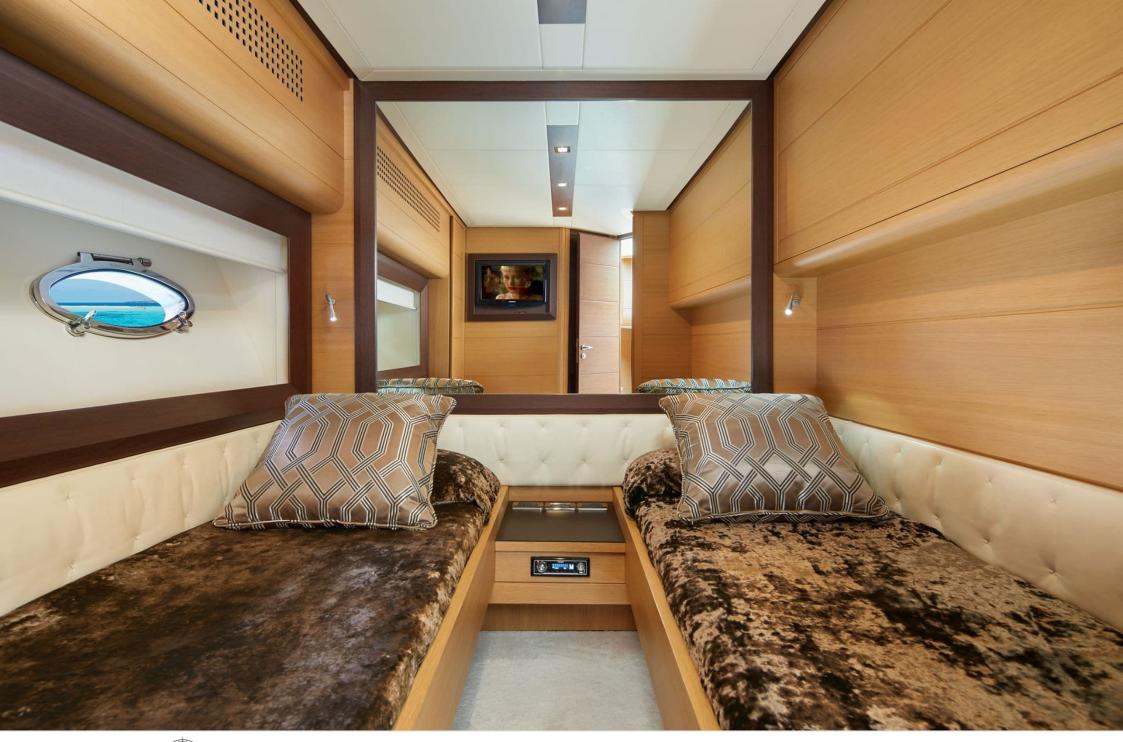

# INTERIOR DESIGN

22.3 m

**Guests Cruising** 

12

Cabins

3

Winter Cruising Area(s)

Spain & Balearics, West Mediterranean

Summer Cruising Area(s)

Spain & Balearics, West Mediterranean

Crew

Max speed 43 knots Cruising speed 32 knots

Fuel consumption 600 Litres/Hr

Type of cabins

3 (2 x Double, 1 x Twin, 1 x Convertible)