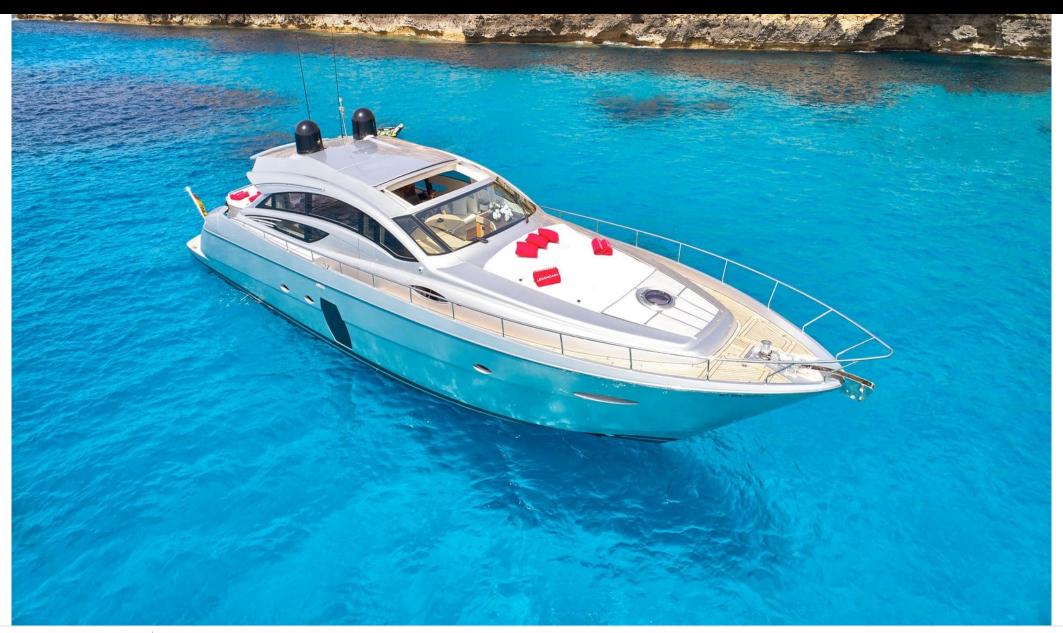

## **EXTERIOR DESIGN**

Specifications

**Features** 

22.3 m

**Guests Cruising** 

12

Cabins

3

Winter Cruising Area(s)

Spain & Balearics, West Mediterranean

Summer Cruising Area(s)

Spain & Balearics, West Mediterranean

Crew

Max speed 43 knots Cruising speed 32 knots

Fuel consumption 600 Litres/Hr

Type of cabins

3 (2 x Double, 1 x Twin, 1 x Convertible)