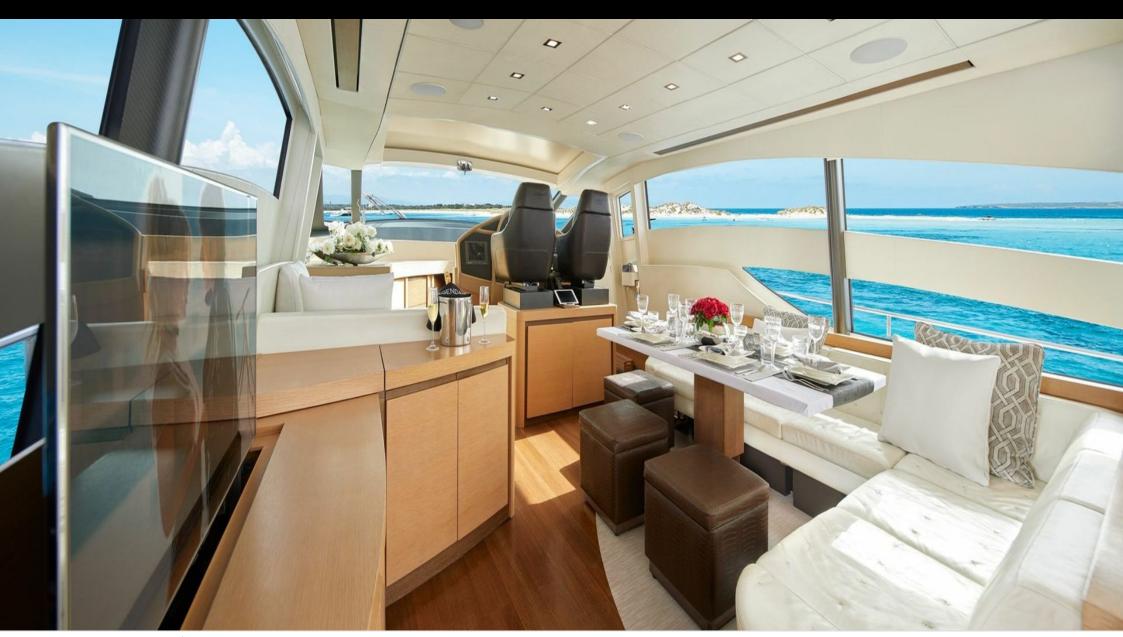

### M/Y LEGENDARY











Jetski



Snorkeling Gear















## **EXTERIOR DESIGN**





Specifications

**Features** 

















# INTERIOR DESIGN



















# GALLERY LIFESTYLE









### **Specifications**



Summer low rate per week

41 300 €



Summer high rate per week

49 700 €



Winter low rate per week

41 300 €



Winter high rate per week

49 700 €



Builder

Pershing



Year built

2008



Year refit

2024



Length

22.3 m



**Guests Cruising** 

12



Cabins

3

Winter Cruising Area(s)

Spain & Balearics, West Mediterranean

Summer Cruising Area(s)

Spain & Balearics, West Mediterranean

Crew

Max speed 43 knots Cruising speed 32 knots

Fuel consumption 600 Litres/Hr

Type of cabins

3 (2 x Double, 1 x Twin, 1 x Convertible)