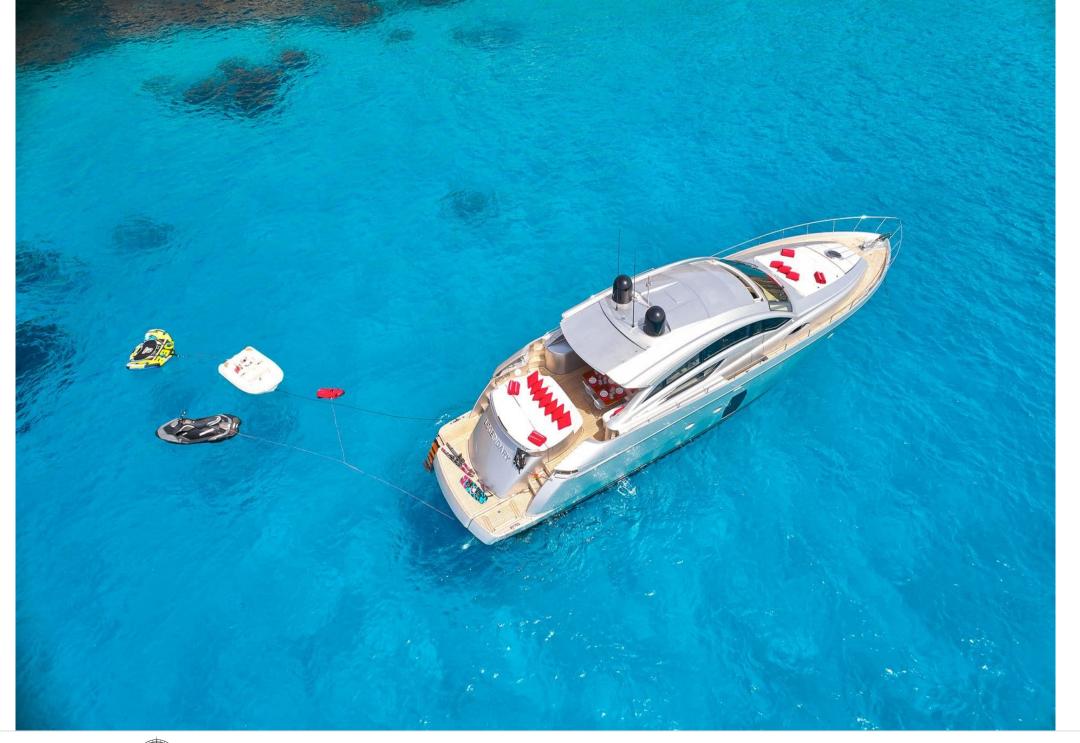

### M/Y LEGENDARY











Jetski



Snorkeling Gear















## **EXTERIOR DESIGN**





Specifications

**Features** 

















# INTERIOR DESIGN



















# GALLERY LIFESTYLE









### **Specifications**



Summer low rate per week

41 300 €



Summer high rate per week

49 700 €



Winter low rate per week

41 300 €



Winter high rate per week

49 700 €



Builder

Pershing



Year built

2008



Year refit

2024



Length

22.3 m



**Guests Cruising** 

12



Cabins

3

Winter Cruising Area(s)

Spain & Balearics, West Mediterranean

Summer Cruising Area(s)

Spain & Balearics, West Mediterranean

Crew

Max speed 43 knots Cruising speed 32 knots

Fuel consumption 600 Litres/Hr

Type of cabins

3 (2 x Double, 1 x Twin, 1 x Convertible)