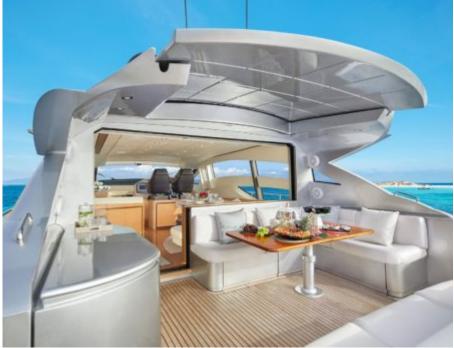

### M/Y LEGENDARY











Jetski



Snorkeling Gear















## **EXTERIOR DESIGN**





Specifications

**Features** 

















# INTERIOR DESIGN



















# GALLERY LIFESTYLE









### **Specifications**



Summer low rate per week

41 300 €



Summer high rate per week

49 700 €



Winter low rate per week

41 300 €



Winter high rate per week

49 700 €



Builder

Pershing



Year built

2008



Year refit

2024



Length

22.3 m



**Guests Cruising** 

12



Cabins

3

Winter Cruising Area(s)

Spain & Balearics, West Mediterranean

Summer Cruising Area(s)

Spain & Balearics, West Mediterranean

Crew

Max speed 43 knots Cruising speed 32 knots

Fuel consumption 600 Litres/Hr

Type of cabins

3 (2 x Double, 1 x Twin, 1 x Convertible)