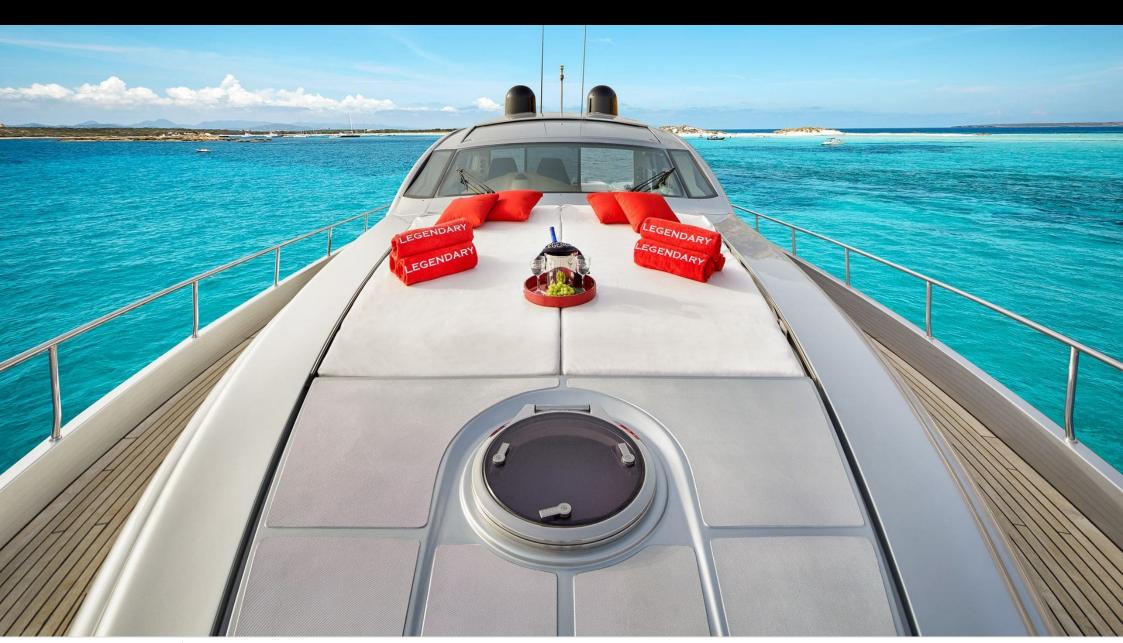

### M/Y LEGENDARY











Jetski



Snorkeling Gear















## **EXTERIOR DESIGN**





Specifications

**Features** 

















# INTERIOR DESIGN



















# GALLERY LIFESTYLE









### **Specifications**



Summer low rate per week

41 300 €



Summer high rate per week

49 700 €



Winter low rate per week

41 300 €



Winter high rate per week

49 700 €



Builder

Pershing



Year built

2008



Year refit

2024



Length

22.3 m



**Guests Cruising** 

12



Cabins

3

Winter Cruising Area(s)

Spain & Balearics, West Mediterranean

Summer Cruising Area(s)

Spain & Balearics, West Mediterranean

Crew

Max speed 43 knots Cruising speed 32 knots

Fuel consumption 600 Litres/Hr

Type of cabins

3 (2 x Double, 1 x Twin, 1 x Convertible)