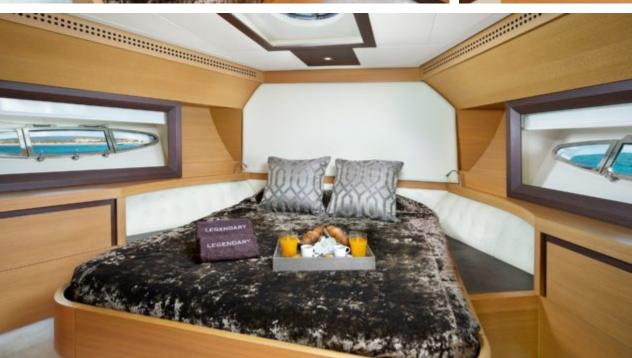

### M/Y LEGENDARY











Jetski



Snorkeling Gear















## **EXTERIOR DESIGN**





Specifications

**Features** 

















# INTERIOR DESIGN



















# GALLERY LIFESTYLE









### **Specifications**



Summer low rate per week

41 300 €



Summer high rate per week

49 700 €



Winter low rate per week

41 300 €



Winter high rate per week

49 700 €



Builder

Pershing



Year built

2008



Year refit

2024



Length

22.3 m



**Guests Cruising** 

12



Cabins

3

Winter Cruising Area(s)

Spain & Balearics, West Mediterranean

Summer Cruising Area(s)

Spain & Balearics, West Mediterranean

Crew

Max speed 43 knots Cruising speed 32 knots

Fuel consumption 600 Litres/Hr

Type of cabins

3 (2 x Double, 1 x Twin, 1 x Convertible)