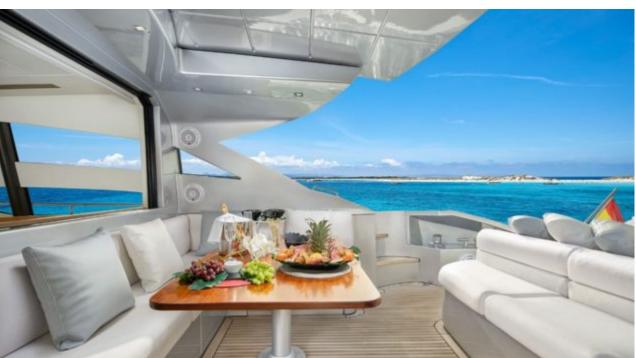

### M/Y LEGENDARY











Jetski



Snorkeling Gear















## **EXTERIOR DESIGN**





Specifications

**Features** 

















# INTERIOR DESIGN



















# GALLERY LIFESTYLE









### **Specifications**



Summer low rate per week

41 300 €



Summer high rate per week

49 700 €



Winter low rate per week

41 300 €



Winter high rate per week

49 700 €



Builder

Pershing



Year built

2008



Year refit

2024



Length

22.3 m



**Guests Cruising** 

12



Cabins

3

Winter Cruising Area(s)

Spain & Balearics, West Mediterranean

Summer Cruising Area(s)

Spain & Balearics, West Mediterranean

Crew

Max speed 43 knots Cruising speed 32 knots

Fuel consumption 600 Litres/Hr

Type of cabins

3 (2 x Double, 1 x Twin, 1 x Convertible)