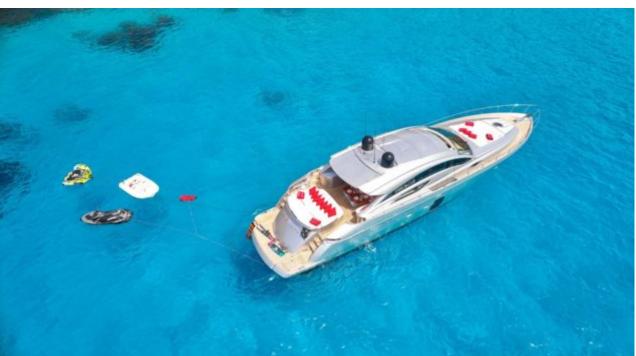

### M/Y LEGENDARY











Jetski



Snorkeling Gear















## **EXTERIOR DESIGN**





Specifications

**Features** 

















# INTERIOR DESIGN



















# GALLERY LIFESTYLE









### **Specifications**



Summer low rate per week

41 300 €



Summer high rate per week

49 700 €



Winter low rate per week

41 300 €



Winter high rate per week

49 700 €



Builder

Pershing



Year built

2008



Year refit

2024



Length

22.3 m



**Guests Cruising** 

12



Cabins

3

Winter Cruising Area(s)

Spain & Balearics, West Mediterranean

Summer Cruising Area(s)

Spain & Balearics, West Mediterranean

Crew

Max speed 43 knots Cruising speed 32 knots

Fuel consumption 600 Litres/Hr

Type of cabins

3 (2 x Double, 1 x Twin, 1 x Convertible)