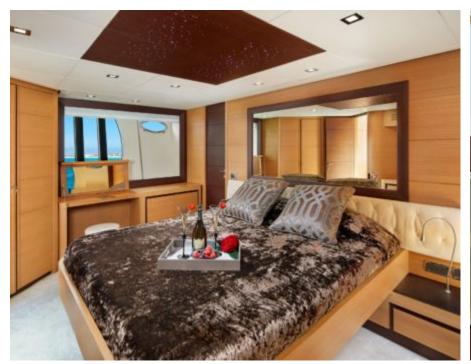

### M/Y LEGENDARY











Jetski



Snorkeling Gear















## **EXTERIOR DESIGN**





Specifications

**Features** 

















# INTERIOR DESIGN



















# GALLERY LIFESTYLE









### **Specifications**



Summer low rate per week

41 300 €



Summer high rate per week

49 700 €



Winter low rate per week

41 300 €



Winter high rate per week

49 700 €



Builder

Pershing



Year built

2008



Year refit

2024



Length

22.3 m



**Guests Cruising** 

12



Cabins

3

Winter Cruising Area(s)

Spain & Balearics, West Mediterranean

Summer Cruising Area(s)

Spain & Balearics, West Mediterranean

Crew

Max speed 43 knots Cruising speed 32 knots

Fuel consumption 600 Litres/Hr

Type of cabins

3 (2 x Double, 1 x Twin, 1 x Convertible)