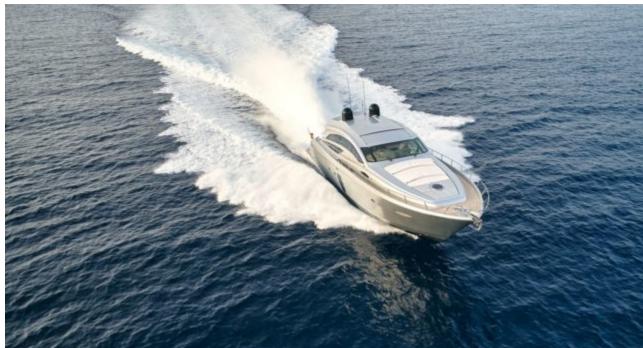

## **EXTERIOR DESIGN**

Specifications

**Features** 

Spain & Balearics, West Mediterranean

Crew

Max speed 43 knots Cruising speed 32 knots

Fuel consumption 600 Litres/Hr

Type of cabins

3 (2 x Double, 1 x Twin, 1 x Convertible)