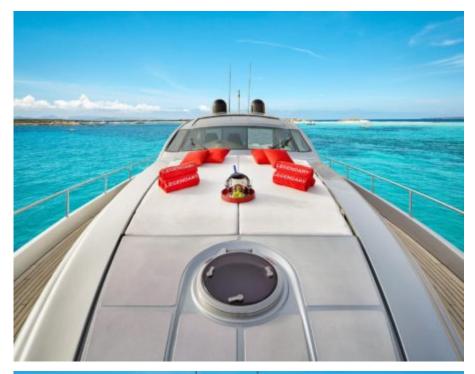

### M/Y LEGENDARY











Jetski



Snorkeling Gear















## **EXTERIOR DESIGN**





Specifications

**Features** 

















# INTERIOR DESIGN



















# GALLERY LIFESTYLE









### **Specifications**



Summer low rate per week

41 300 €



Summer high rate per week

49 700 €



Winter low rate per week

41 300 €



Winter high rate per week

49 700 €



Builder

Pershing



Year built

2008



Year refit

2024



Length

22.3 m



**Guests Cruising** 

12



Cabins

3

Winter Cruising Area(s)

Spain & Balearics, West Mediterranean

Summer Cruising Area(s)

Spain & Balearics, West Mediterranean

Crew

Max speed 43 knots Cruising speed 32 knots

Fuel consumption 600 Litres/Hr

Type of cabins

3 (2 x Double, 1 x Twin, 1 x Convertible)