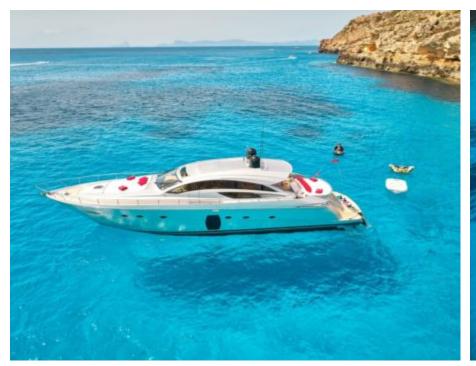

### M/Y LEGENDARY











Jetski



Snorkeling Gear















## **EXTERIOR DESIGN**





Specifications

**Features** 

















# INTERIOR DESIGN



















# GALLERY LIFESTYLE









### **Specifications**



Summer low rate per week

41 300 €



Summer high rate per week

49 700 €



Winter low rate per week

41 300 €



Winter high rate per week

49 700 €



Builder

Pershing



Year built

2008



Year refit

2024



Length

22.3 m



**Guests Cruising** 

12



Cabins

3

Winter Cruising Area(s)

Spain & Balearics, West Mediterranean

Summer Cruising Area(s)

Spain & Balearics, West Mediterranean

Crew

Max speed 43 knots Cruising speed 32 knots

Fuel consumption 600 Litres/Hr

Type of cabins

3 (2 x Double, 1 x Twin, 1 x Convertible)