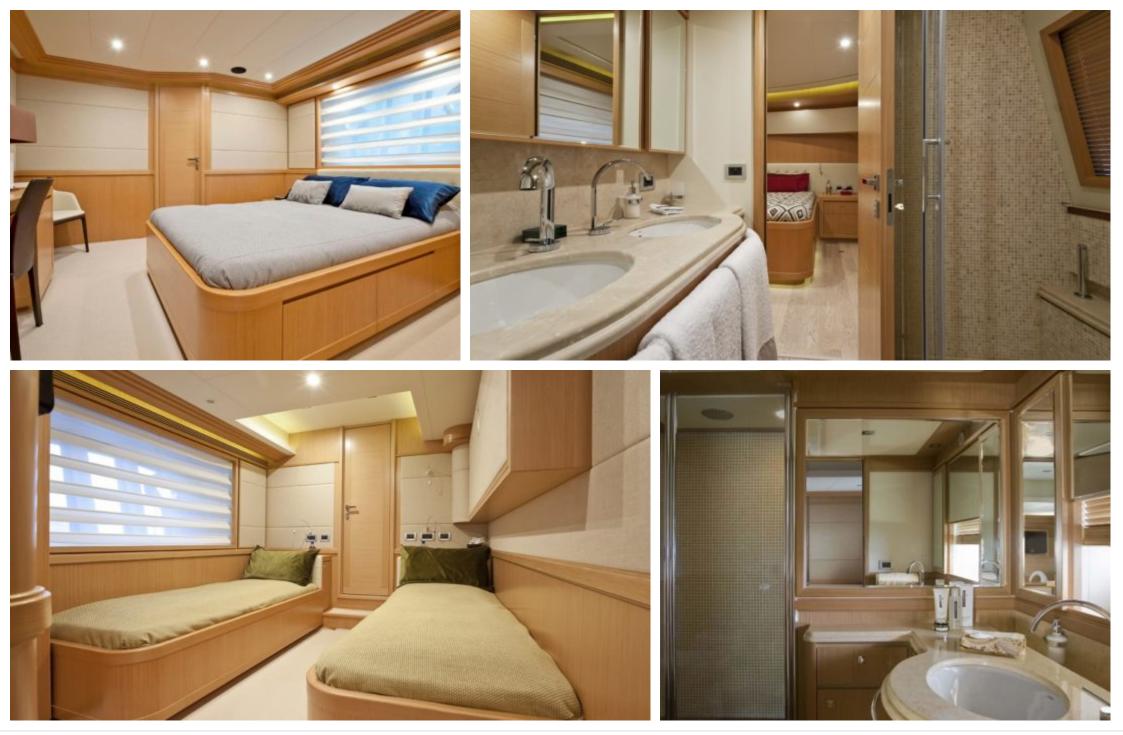

# INTERIOR DESIGN

Interior design Exterior design Gallery lifestyle Specifications Features

## Specifications

|                                                                                                      | Summer low rate per week<br>46 000 € |  |                      | €                                                                                                    | Summer high rate per week<br>54 000 € |  |
|------------------------------------------------------------------------------------------------------|--------------------------------------|--|----------------------|------------------------------------------------------------------------------------------------------|---------------------------------------|--|
|                                                                                                      | Winter low rate per week<br>46 000 € |  |                      | €                                                                                                    | Winter high rate per week<br>46 000 € |  |
|                                                                                                      | Builder<br>Ferretti                  |  | Year bui<br>2010     | lt                                                                                                   | Year refit                            |  |
|                                                                                                      | Length<br>26.20 m                    |  |                      |                                                                                                      | Guests Cruising<br>10<br>5            |  |
| Winter Cruising Area(s)<br>Corsica - Sardinia, French Riviera, Italy & Sicily, West<br>Mediterranean |                                      |  |                      | Summer Cruising Area(s)<br>Corsica - Sardinia, French Riviera, Italy & Sicily, West<br>Mediterranean |                                       |  |
| Crew<br>4                                                                                            | Max speed<br>14 knots                |  | Cruising<br>12 knots | speed                                                                                                | Fuel consumption<br>150 Litres/Hr     |  |
| Type of c<br>5 (2 x Dou                                                                              | cabins<br>ble, 3 x Twin)             |  |                      |                                                                                                      |                                       |  |