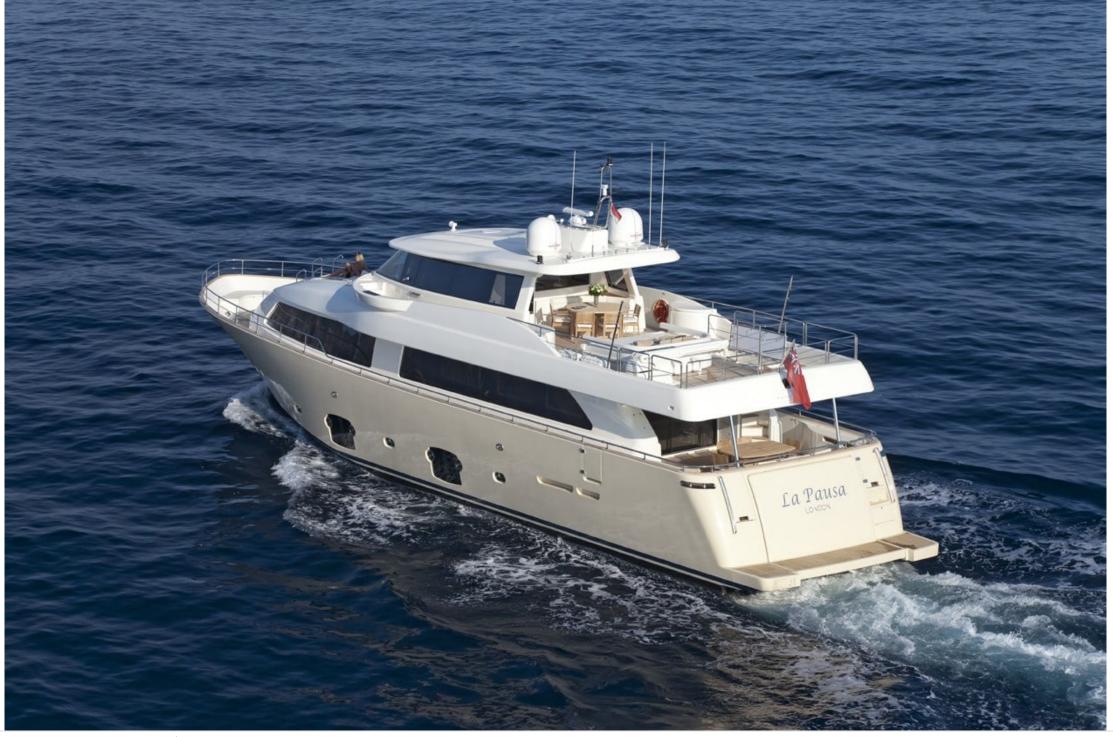

# EXTERIOR DESIGN

Interior design Exterior design Gallery lifestyle Specifications Features

## Specifications

|                                                                                                      | Summer low rate per week<br>46 000 € |  |                      | €                                                                                                    | Summer high rate per week<br>54 000 € |  |
|------------------------------------------------------------------------------------------------------|--------------------------------------|--|----------------------|------------------------------------------------------------------------------------------------------|---------------------------------------|--|
|                                                                                                      | Winter low rate per week<br>46 000 € |  |                      | €                                                                                                    | Winter high rate per week<br>46 000 € |  |
|                                                                                                      | Builder<br>Ferretti                  |  | Year bui<br>2010     | lt                                                                                                   | Year refit                            |  |
|                                                                                                      | Length<br>26.20 m                    |  |                      |                                                                                                      | Guests Cruising<br>10<br>5            |  |
| Winter Cruising Area(s)<br>Corsica - Sardinia, French Riviera, Italy & Sicily, West<br>Mediterranean |                                      |  |                      | Summer Cruising Area(s)<br>Corsica - Sardinia, French Riviera, Italy & Sicily, West<br>Mediterranean |                                       |  |
| Crew<br>4                                                                                            | Max speed<br>14 knots                |  | Cruising<br>12 knots | speed                                                                                                | Fuel consumption<br>150 Litres/Hr     |  |
| Type of c<br>5 (2 x Dou                                                                              | cabins<br>ble, 3 x Twin)             |  |                      |                                                                                                      |                                       |  |