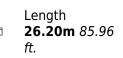

## Specifications

|                                                                                                      | Summer low rate per week<br>46 000 € |  |                      | €                                                                                                    | Summer high rate per week<br>54 000 € |  |
|------------------------------------------------------------------------------------------------------|--------------------------------------|--|----------------------|------------------------------------------------------------------------------------------------------|---------------------------------------|--|
|                                                                                                      | Winter low rate per week<br>46 000 € |  |                      | €                                                                                                    | Winter high rate per week<br>46 000 € |  |
|                                                                                                      | Builder<br>Ferretti                  |  | Year bui<br>2010     | lt                                                                                                   | Year refit                            |  |
|                                                                                                      | Length<br>26.20 m                    |  |                      |                                                                                                      | Guests Cruising<br>10<br>5            |  |
| Winter Cruising Area(s)<br>Corsica - Sardinia, French Riviera, Italy & Sicily, West<br>Mediterranean |                                      |  |                      | Summer Cruising Area(s)<br>Corsica - Sardinia, French Riviera, Italy & Sicily, West<br>Mediterranean |                                       |  |
| Crew<br>4                                                                                            | Max speed<br>14 knots                |  | Cruising<br>12 knots | speed                                                                                                | Fuel consumption<br>150 Litres/Hr     |  |
| Type of c<br>5 (2 x Dou                                                                              | cabins<br>ble, 3 x Twin)             |  |                      |                                                                                                      |                                       |  |