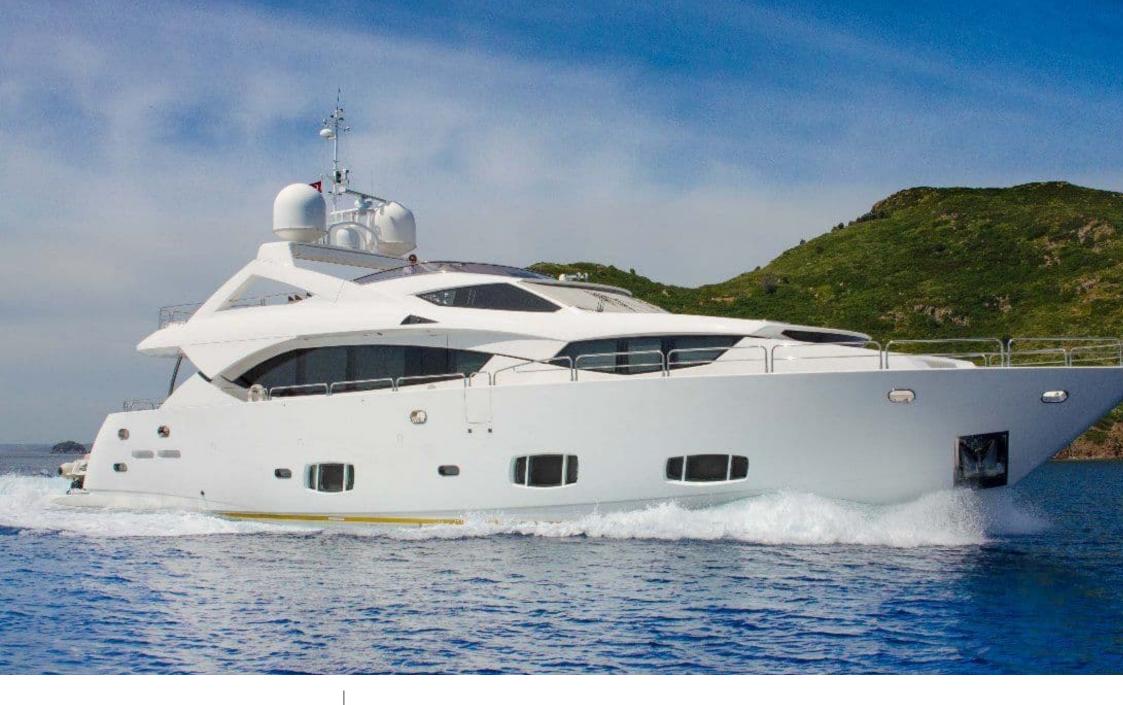

#### M/Y INFINITY















Sunbeds























Jetski

Paddle Board Seadoo scooter Snorkeling Gear Stabilisers at (diving)

anchor









toys





Waterskis







## **EXTERIOR DESIGN**













Features

# INTERIOR DESIGN





























### GALLERY LIFESTYLE













### Specifications



Summer low rate per week 62 000 €



Summer high rate per week

68 000 €



Winter low rate per week 62 000 €



Winter high rate per week 68 000 €



Builder Sunseeker



Year built 2010



Year refit

2017



Length 29.80 m



Guests Cruising
10



Cabins

Winter Cruising Area(s) East Mediterranean, Turkey Summer Cruising Area(s) East Mediterranean, Turkey

Crew 5 Max speed 28 knots

Cruising speed 20 knots

Fuel consumption 800 Litres/Hr

Type