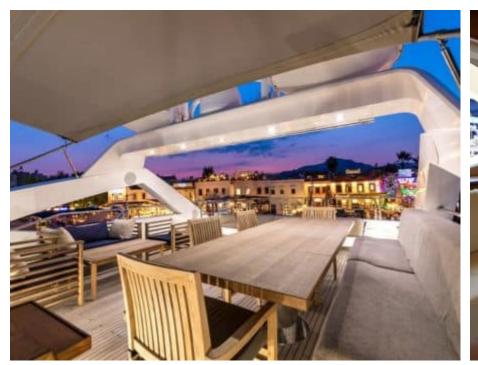

#### M/Y INFINITY















Sunbeds























Jetski

Paddle Board Seadoo scooter Snorkeling Gear Stabilisers at (diving)

anchor









toys





Waterskis







## **EXTERIOR DESIGN**













Features

# INTERIOR DESIGN





























### GALLERY LIFESTYLE













### Specifications



Summer low rate per week 62 000 €



Summer high rate per week

68 000 €



Winter low rate per week 62 000 €



Winter high rate per week 68 000 €



Builder Sunseeker



Year built 2010



Year refit

2017



Length 29.80 m



Guests Cruising
10



Cabins

Winter Cruising Area(s) East Mediterranean, Turkey Summer Cruising Area(s) East Mediterranean, Turkey

Crew 5 Max speed 28 knots

Cruising speed 20 knots

Fuel consumption 800 Litres/Hr

Type of cabins

5 (3 x Double, 2 x Twin)