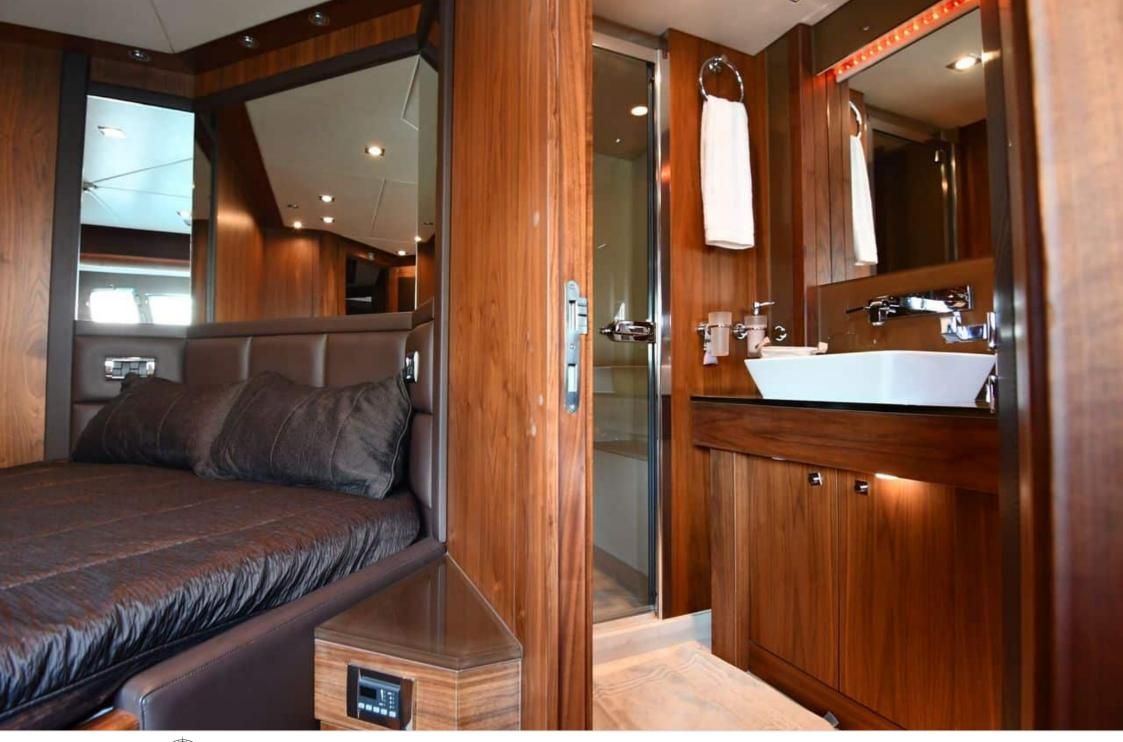

#### M/Y INFINITY















Sunbeds























Jetski

Paddle Board Seadoo scooter Snorkeling Gear Stabilisers at (diving)

anchor









toys





Waterskis







## **EXTERIOR DESIGN**













Features

# INTERIOR DESIGN





























### GALLERY LIFESTYLE













### Specifications



Summer low rate per week 62 000 €



Summer high rate per week

68 000 €



Winter low rate per week 62 000 €



Winter high rate per week 68 000 €



Builder Sunseeker



Year built 2010



Year refit

2017



Length 29.80 m



Guests Cruising
10



Cabins

Winter Cruising Area(s) East Mediterranean, Turkey Summer Cruising Area(s) East Mediterranean, Turkey

Crew 5 Max speed 28 knots

Cruising speed 20 knots

Fuel consumption 800 Litres/Hr

Type of cabins

5 (3 x Double, 2 x Twin)