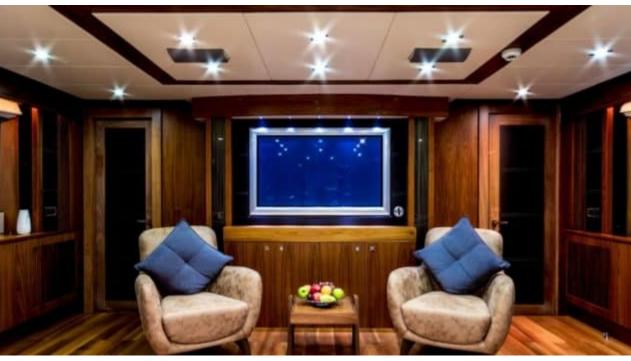

#### M/Y INFINITY















Sunbeds























Jetski

Paddle Board Seadoo scooter Snorkeling Gear Stabilisers at (diving)

anchor









toys





Waterskis







## **EXTERIOR DESIGN**













Features

# INTERIOR DESIGN





























### GALLERY LIFESTYLE













### Specifications



Summer low rate per week 62 000 €



Summer high rate per week

68 000 €



Winter low rate per week 62 000 €



Winter high rate per week 68 000 €



Builder Sunseeker



Year built 2010



Year refit

2017



Length 29.80 m



Guests Cruising
10



Cabins

Winter Cruising Area(s) East Mediterranean, Turkey Summer Cruising Area(s) East Mediterranean, Turkey

Crew 5 Max speed 28 knots

Cruising speed 20 knots

Fuel consumption 800 Litres/Hr

Type of cabins

5 (3 x Double, 2 x Twin)