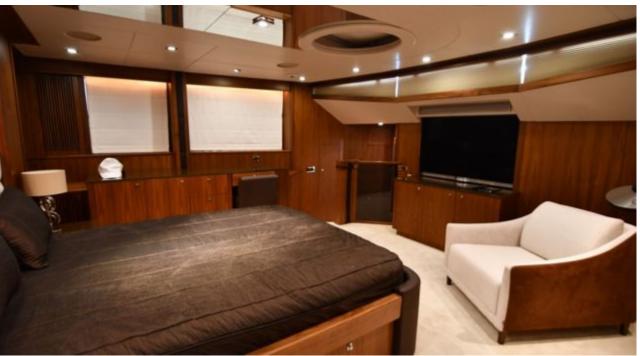

#### M/Y INFINITY















Sunbeds























Jetski

Paddle Board Seadoo scooter Snorkeling Gear Stabilisers at (diving)

anchor









toys





Waterskis







## **EXTERIOR DESIGN**













Features

# INTERIOR DESIGN





























### GALLERY LIFESTYLE













### Specifications



Summer low rate per week 62 000 €



Summer high rate per week

68 000 €



Winter low rate per week 62 000 €



Winter high rate per week 68 000 €



Builder Sunseeker



Year built 2010



Year refit

2017



Length 29.80 m



Guests Cruising
10



Cabins

Winter Cruising Area(s) East Mediterranean, Turkey Summer Cruising Area(s) East Mediterranean, Turkey

Crew 5 Max speed 28 knots

Cruising speed 20 knots

Fuel consumption 800 Litres/Hr

Type of cabins

5 (3 x Double, 2 x Twin)