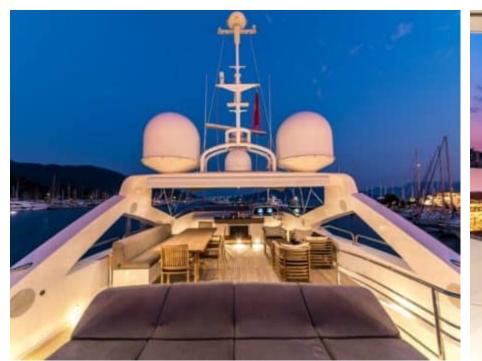

#### M/Y INFINITY















Sunbeds























Jetski

Paddle Board Seadoo scooter Snorkeling Gear Stabilisers at (diving)

anchor









toys





Waterskis







## **EXTERIOR DESIGN**













Features

# INTERIOR DESIGN





























### GALLERY LIFESTYLE













### Specifications



Summer low rate per week 62 000 €



Summer high rate per week

68 000 €



Winter low rate per week 62 000 €



Winter high rate per week 68 000 €



Builder Sunseeker



Year built 2010



Year refit

2017



Length 29.80 m



Guests Cruising
10



Cabins

Winter Cruising Area(s) East Mediterranean, Turkey Summer Cruising Area(s) East Mediterranean, Turkey

Crew 5 Max speed 28 knots

Cruising speed 20 knots

Fuel consumption 800 Litres/Hr

Type of cabins

5 (3 x Double, 2 x Twin)