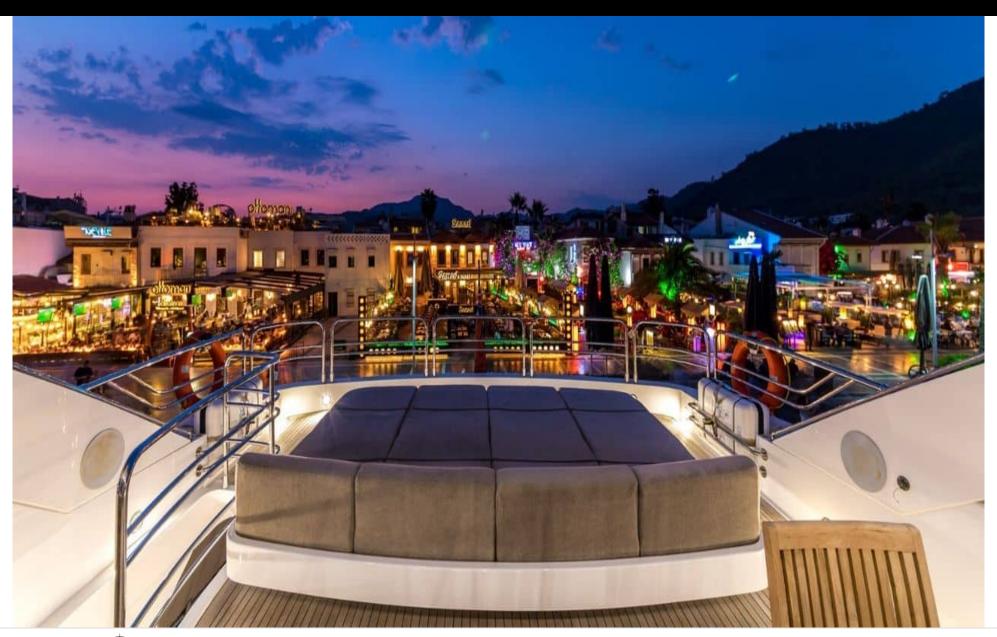

#### M/Y INFINITY















Sunbeds























Jetski

Paddle Board Seadoo scooter Snorkeling Gear Stabilisers at (diving)

anchor









toys





Waterskis







## **EXTERIOR DESIGN**













Features

# INTERIOR DESIGN





























### GALLERY LIFESTYLE













### Specifications



Summer low rate per week 62 000 €



Summer high rate per week

68 000 €



Winter low rate per week 62 000 €



Winter high rate per week 68 000 €



Builder Sunseeker



Year built 2010



Year refit

2017



Length 29.80 m



Guests Cruising
10



Cabins

Winter Cruising Area(s) East Mediterranean, Turkey Summer Cruising Area(s) East Mediterranean, Turkey

Crew 5 Max speed 28 knots

Cruising speed 20 knots

Fuel consumption 800 Litres/Hr

Type of cabins

5 (3 x Double, 2 x Twin)