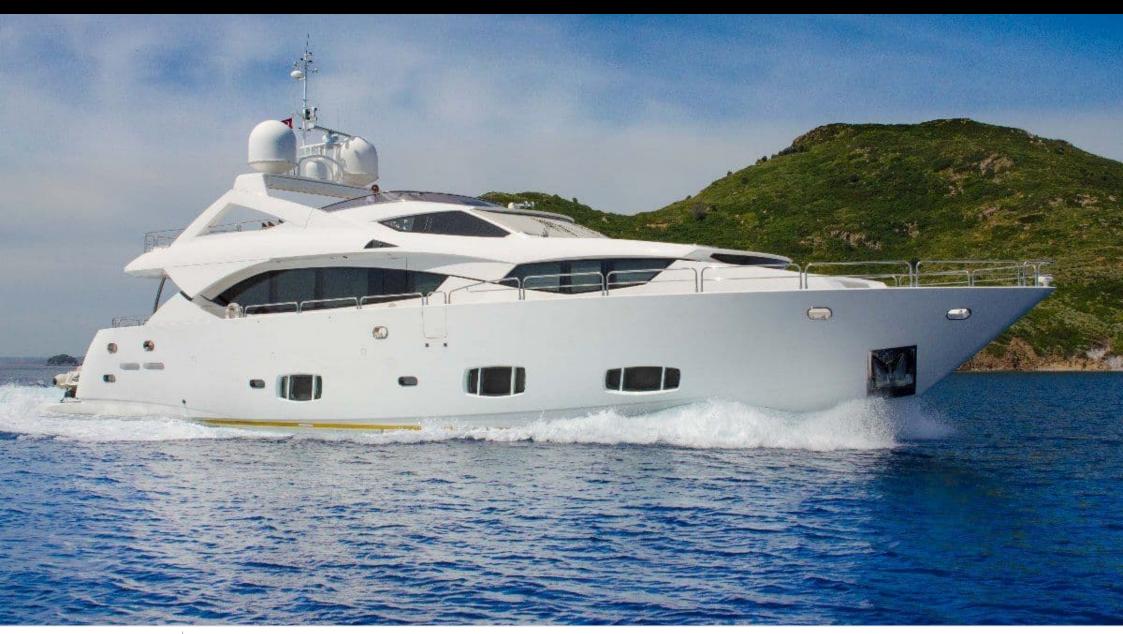

#### M/Y INFINITY















Sunbeds























Jetski

Paddle Board Seadoo scooter Snorkeling Gear Stabilisers at (diving)

anchor









toys





Waterskis







## **EXTERIOR DESIGN**













Features

# INTERIOR DESIGN





























### GALLERY LIFESTYLE













### Specifications



Summer low rate per week 62 000 €



Summer high rate per week

68 000 €



Winter low rate per week 62 000 €



Winter high rate per week 68 000 €



Builder Sunseeker



Year built 2010



Year refit

2017



Length 29.80 m



Guests Cruising
10



Cabins

Winter Cruising Area(s) East Mediterranean, Turkey Summer Cruising Area(s) East Mediterranean, Turkey

Crew 5 Max speed 28 knots

Cruising speed 20 knots

Fuel consumption 800 Litres/Hr

Type of cabins

5 (3 x Double, 2 x Twin)