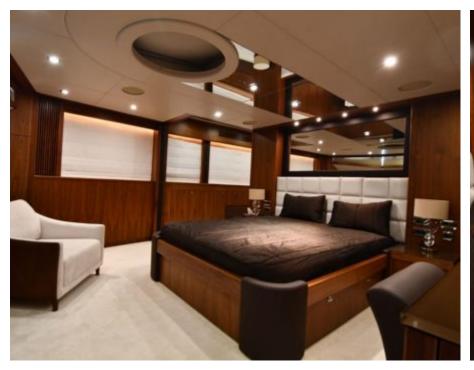

#### M/Y INFINITY















Sunbeds























Jetski

Paddle Board Seadoo scooter Snorkeling Gear Stabilisers at (diving)

anchor









toys





Waterskis







## **EXTERIOR DESIGN**













Features

# INTERIOR DESIGN





























### GALLERY LIFESTYLE













### Specifications



Summer low rate per week 62 000 €



Summer high rate per week

68 000 €



Winter low rate per week 62 000 €



Winter high rate per week 68 000 €



Builder Sunseeker



Year built 2010



Year refit

2017



Length 29.80 m



Guests Cruising
10



Cabins

Winter Cruising Area(s) East Mediterranean, Turkey Summer Cruising Area(s) East Mediterranean, Turkey

Crew 5 Max speed 28 knots

Cruising speed 20 knots

Fuel consumption 800 Litres/Hr

Type of cabins

5 (3 x Double, 2 x Twin)