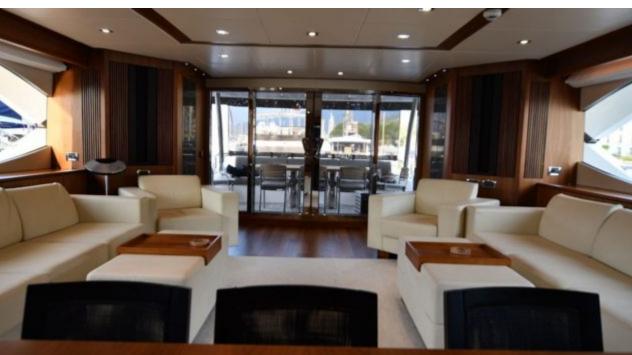

#### M/Y INFINITY















Sunbeds























Jetski

Paddle Board Seadoo scooter Snorkeling Gear Stabilisers at (diving)

anchor









toys





Waterskis







## **EXTERIOR DESIGN**













Features

# INTERIOR DESIGN





























### GALLERY LIFESTYLE













### Specifications



Summer low rate per week 62 000 €



Summer high rate per week

68 000 €



Winter low rate per week 62 000 €



Winter high rate per week 68 000 €



Builder Sunseeker



Year built 2010



Year refit

2017



Length 29.80 m



Guests Cruising
10



Cabins

Winter Cruising Area(s) East Mediterranean, Turkey Summer Cruising Area(s) East Mediterranean, Turkey

Crew 5 Max speed 28 knots

Cruising speed 20 knots

Fuel consumption 800 Litres/Hr

Type of cabins

5 (3 x Double, 2 x Twin)