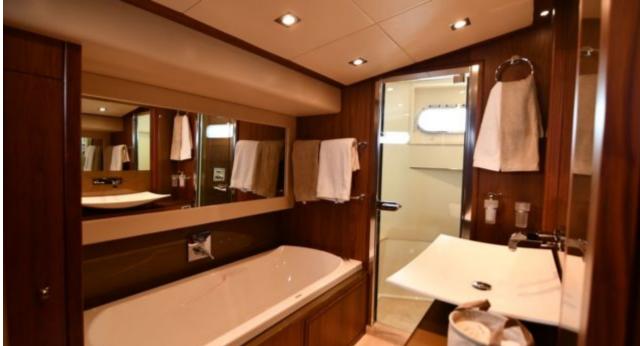

#### M/Y INFINITY















Sunbeds























Jetski

Paddle Board Seadoo scooter Snorkeling Gear Stabilisers at (diving)

anchor









toys





Waterskis







## **EXTERIOR DESIGN**













Features

# INTERIOR DESIGN





























### GALLERY LIFESTYLE













### Specifications



Summer low rate per week 62 000 €



Summer high rate per week

68 000 €



Winter low rate per week 62 000 €



Winter high rate per week 68 000 €



Builder Sunseeker



Year built 2010



Year refit

2017



Length 29.80 m



Guests Cruising
10



Cabins

Winter Cruising Area(s) East Mediterranean, Turkey Summer Cruising Area(s) East Mediterranean, Turkey

Crew 5 Max speed 28 knots

Cruising speed 20 knots

Fuel consumption 800 Litres/Hr

Type of cabins

5 (3 x Double, 2 x Twin)