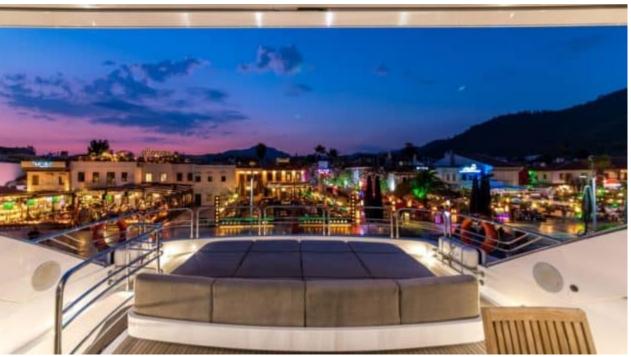

#### M/Y INFINITY















Sunbeds























Jetski

Paddle Board Seadoo scooter Snorkeling Gear Stabilisers at (diving)

anchor









toys





Waterskis







## **EXTERIOR DESIGN**













Features

# INTERIOR DESIGN





























### GALLERY LIFESTYLE













### Specifications



Summer low rate per week 62 000 €



Summer high rate per week

68 000 €



Winter low rate per week 62 000 €



Winter high rate per week 68 000 €



Builder Sunseeker



Year built 2010



Year refit

2017



Length 29.80 m



Guests Cruising
10



Cabins

Winter Cruising Area(s) East Mediterranean, Turkey Summer Cruising Area(s) East Mediterranean, Turkey

Crew 5 Max speed 28 knots

Cruising speed 20 knots

Fuel consumption 800 Litres/Hr

Type of cabins

5 (3 x Double, 2 x Twin)