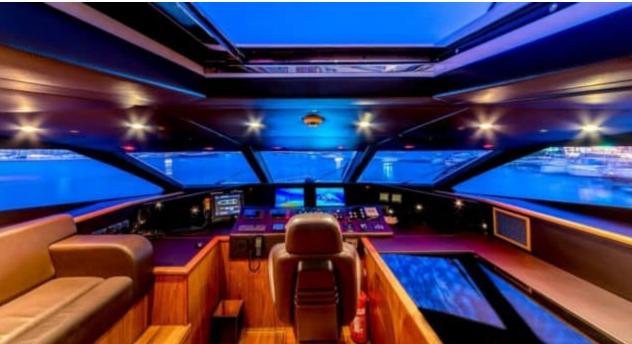

#### M/Y INFINITY















Sunbeds























Jetski

Paddle Board Seadoo scooter Snorkeling Gear Stabilisers at (diving)

anchor









toys





Waterskis







## **EXTERIOR DESIGN**













Features

# INTERIOR DESIGN





























### GALLERY LIFESTYLE













### Specifications



Summer low rate per week 62 000 €



Summer high rate per week

68 000 €



Winter low rate per week 62 000 €



Winter high rate per week 68 000 €



Builder Sunseeker



Year built 2010



Year refit

2017



Length 29.80 m



Guests Cruising
10



Cabins

Winter Cruising Area(s) East Mediterranean, Turkey Summer Cruising Area(s) East Mediterranean, Turkey

Crew 5 Max speed 28 knots

Cruising speed 20 knots

Fuel consumption 800 Litres/Hr

Type of cabins

5 (3 x Double, 2 x Twin)