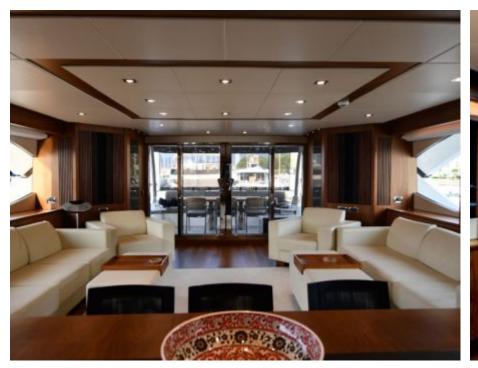

#### M/Y INFINITY















Sunbeds























Jetski

Paddle Board Seadoo scooter Snorkeling Gear Stabilisers at (diving)

anchor









toys





Waterskis







## **EXTERIOR DESIGN**













Features

# INTERIOR DESIGN





























### GALLERY LIFESTYLE













### Specifications



Summer low rate per week 62 000 €



Summer high rate per week

68 000 €



Winter low rate per week 62 000 €



Winter high rate per week 68 000 €



Builder Sunseeker



Year built 2010



Year refit

2017



Length 29.80 m



Guests Cruising
10



Cabins

Winter Cruising Area(s) East Mediterranean, Turkey Summer Cruising Area(s) East Mediterranean, Turkey

Crew 5 Max speed 28 knots

Cruising speed 20 knots

Fuel consumption 800 Litres/Hr

Type of cabins

5 (3 x Double, 2 x Twin)