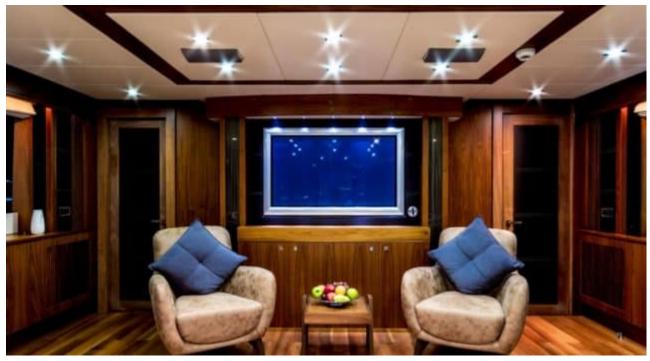

#### M/Y INFINITY















Sunbeds























Jetski

Paddle Board Seadoo scooter Snorkeling Gear Stabilisers at (diving)

anchor









toys





Waterskis







## **EXTERIOR DESIGN**













Features

# INTERIOR DESIGN





























### GALLERY LIFESTYLE













### Specifications



Summer low rate per week 62 000 €



Summer high rate per week

68 000 €



Winter low rate per week 62 000 €



Winter high rate per week 68 000 €



Builder Sunseeker



Year built 2010



Year refit

2017



Length 29.80 m



Guests Cruising
10



Cabins

Winter Cruising Area(s) East Mediterranean, Turkey Summer Cruising Area(s) East Mediterranean, Turkey

Crew 5 Max speed 28 knots

Cruising speed 20 knots

Fuel consumption 800 Litres/Hr

Type of cabins

5 (3 x Double, 2 x Twin)