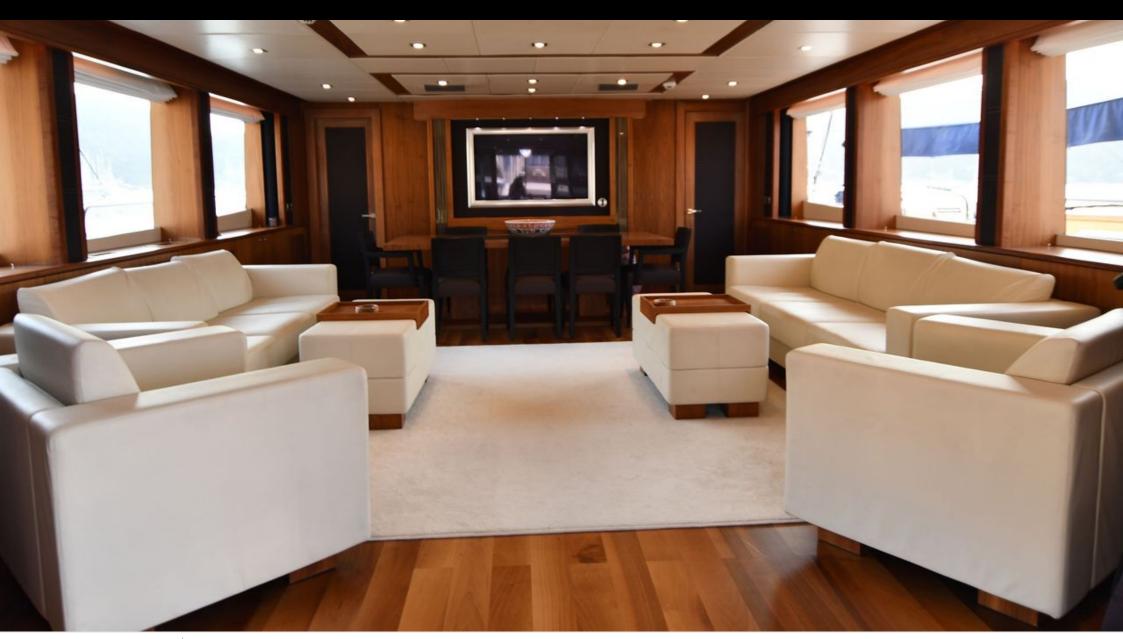

#### M/Y INFINITY















Sunbeds























Jetski

Paddle Board Seadoo scooter Snorkeling Gear Stabilisers at (diving)

anchor









toys





Waterskis







## **EXTERIOR DESIGN**













Features

# INTERIOR DESIGN





























### GALLERY LIFESTYLE













### Specifications



Summer low rate per week 62 000 €



Summer high rate per week

68 000 €



Winter low rate per week 62 000 €



Winter high rate per week 68 000 €



Builder Sunseeker



Year built 2010



Year refit

2017



Length 29.80 m



Guests Cruising
10



Cabins

Winter Cruising Area(s) East Mediterranean, Turkey Summer Cruising Area(s) East Mediterranean, Turkey

Crew 5 Max speed 28 knots

Cruising speed 20 knots

Fuel consumption 800 Litres/Hr

Type of cabins

5 (3 x Double, 2 x Twin)