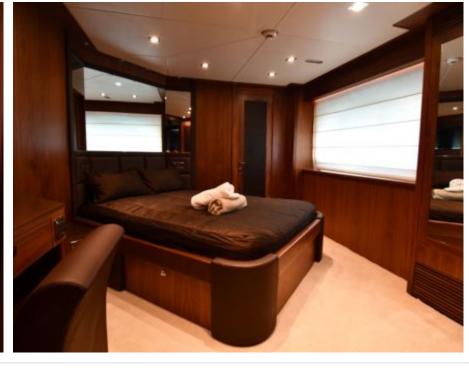

#### M/Y INFINITY















Sunbeds























Jetski

Paddle Board Seadoo scooter Snorkeling Gear Stabilisers at (diving)

anchor









toys





Waterskis







## **EXTERIOR DESIGN**













Features

# INTERIOR DESIGN





























### GALLERY LIFESTYLE













### Specifications



Summer low rate per week 62 000 €



Summer high rate per week

68 000 €



Winter low rate per week 62 000 €



Winter high rate per week 68 000 €



Builder Sunseeker



Year built 2010



Year refit

2017



Length 29.80 m



Guests Cruising
10



Cabins

Winter Cruising Area(s) East Mediterranean, Turkey Summer Cruising Area(s) East Mediterranean, Turkey

Crew 5 Max speed 28 knots

Cruising speed 20 knots

Fuel consumption 800 Litres/Hr

Type of cabins

5 (3 x Double, 2 x Twin)