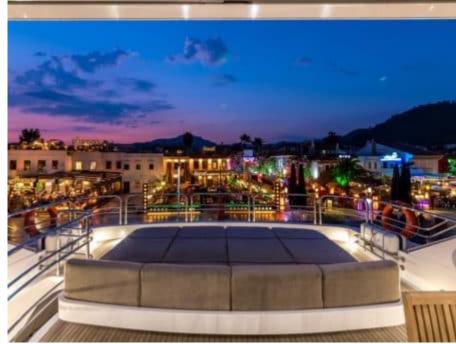

#### M/Y INFINITY















Sunbeds























Jetski

Paddle Board Seadoo scooter Snorkeling Gear Stabilisers at (diving)

anchor









toys





Waterskis







## **EXTERIOR DESIGN**













Features

# INTERIOR DESIGN





























### GALLERY LIFESTYLE













### Specifications



Summer low rate per week 62 000 €



Summer high rate per week

68 000 €



Winter low rate per week 62 000 €



Winter high rate per week 68 000 €



Builder Sunseeker



Year built 2010



Year refit

2017



Length 29.80 m



Guests Cruising
10



Cabins

Winter Cruising Area(s) East Mediterranean, Turkey Summer Cruising Area(s) East Mediterranean, Turkey

Crew 5 Max speed 28 knots

Cruising speed 20 knots

Fuel consumption 800 Litres/Hr

Type of cabins

5 (3 x Double, 2 x Twin)