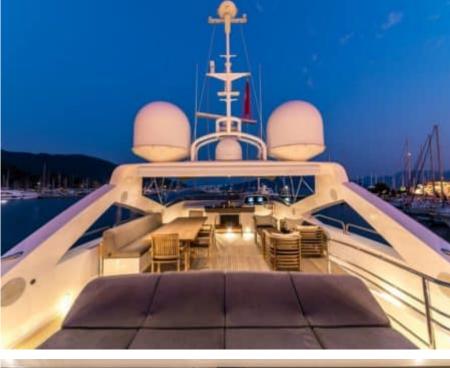

#### M/Y INFINITY















Sunbeds























Jetski

Paddle Board Seadoo scooter Snorkeling Gear Stabilisers at (diving)

anchor









toys





Waterskis







## **EXTERIOR DESIGN**













Features

# INTERIOR DESIGN





























### GALLERY LIFESTYLE













### Specifications



Summer low rate per week 62 000 €



Summer high rate per week

68 000 €



Winter low rate per week 62 000 €



Winter high rate per week 68 000 €



Builder Sunseeker



Year built 2010



Year refit

2017



Length 29.80 m



Guests Cruising
10



Cabins

Winter Cruising Area(s) East Mediterranean, Turkey Summer Cruising Area(s) East Mediterranean, Turkey

Crew 5 Max speed 28 knots

Cruising speed 20 knots

Fuel consumption 800 Litres/Hr

Type of cabins

5 (3 x Double, 2 x Twin)