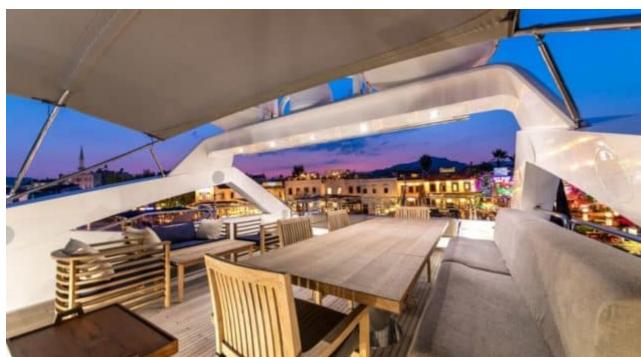

#### M/Y INFINITY















Sunbeds























Jetski

Paddle Board Seadoo scooter Snorkeling Gear Stabilisers at (diving)

anchor









toys





Waterskis







## **EXTERIOR DESIGN**













Features

# INTERIOR DESIGN





























### GALLERY LIFESTYLE













### Specifications



Summer low rate per week 62 000 €



Summer high rate per week

68 000 €



Winter low rate per week 62 000 €



Winter high rate per week 68 000 €



Builder Sunseeker



Year built 2010



Year refit

2017



Length 29.80 m



Guests Cruising
10



Cabins

Winter Cruising Area(s) East Mediterranean, Turkey Summer Cruising Area(s) East Mediterranean, Turkey

Crew 5 Max speed 28 knots

Cruising speed 20 knots

Fuel consumption 800 Litres/Hr

Type of cabins

5 (3 x Double, 2 x Twin)