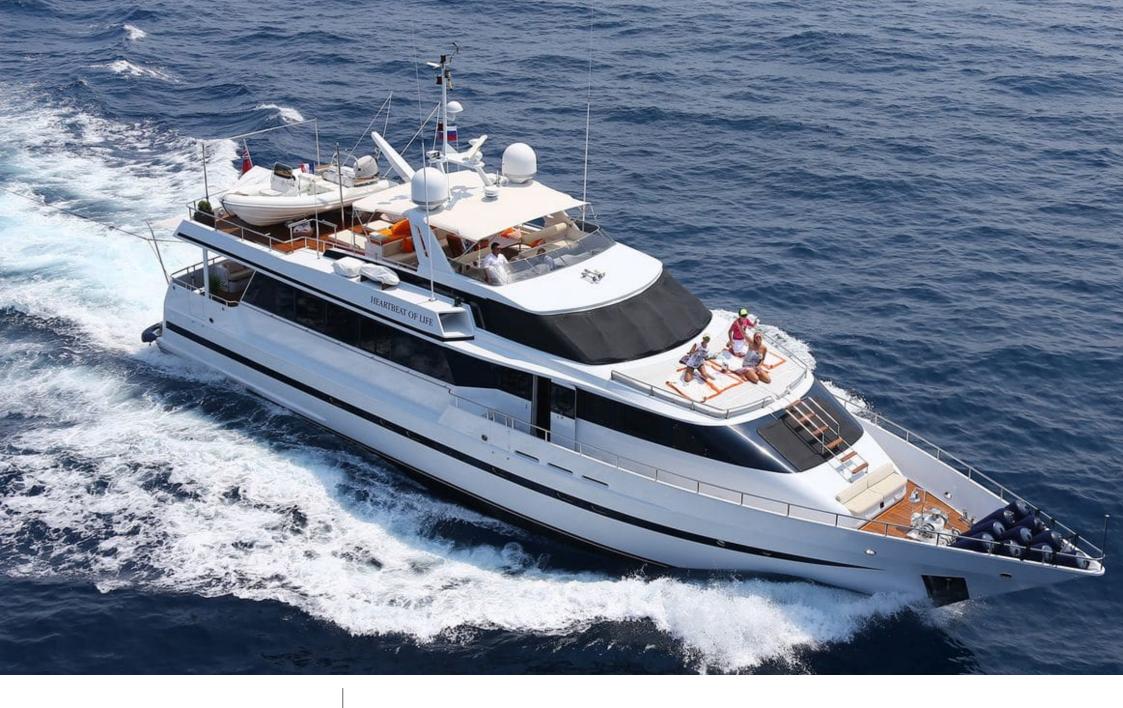

#### M/Y HEARTBEAT OF LIFE

























## EXTERIOR DESIGN





















### INTERIOR DESIGN































# GALLERY LIFESTYLE









#### **Specifications**



Low rate per day

7 267 €



High rate per day

7 267 €



Summer low rate per week

43 600 €



Summer high rate per week

43 600 €



Winter low rate per week

43 600 €



Winter high rate per week

43 600 €



Builder

Heesen



Year built

1989



Year refit

2014



Length

28.20 m



**Guests Cruising** 

12



Cabins

3

Winter Cruising Area(s)

Spain & Balearics, West Mediterranean

Summer Cruising Area(s)
Spain & Balearics, West Mediterranean

Crew

Max speed 14 knots Cruising speed 9 knots

Fuel consumption 150 Litres/Hr

Type of cabins

3 (2 x Double, 1 x Triple)