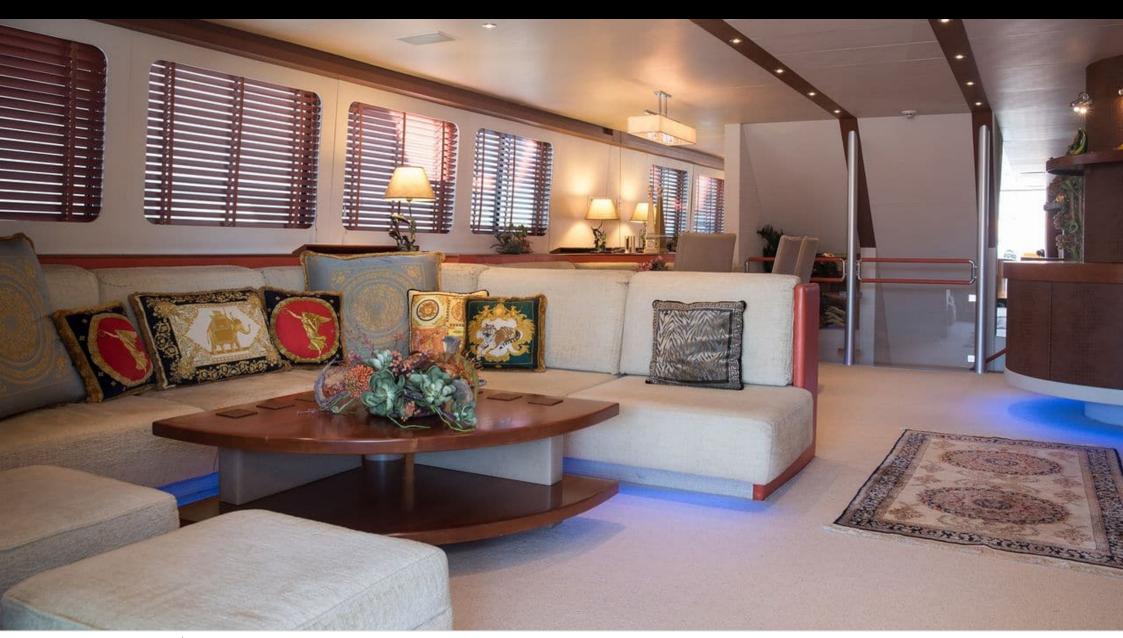

#### M/Y HEARTBEAT OF LIFE

























## EXTERIOR DESIGN





















### INTERIOR DESIGN































# GALLERY LIFESTYLE









#### **Specifications**



Low rate per day

7 267 €



High rate per day

7 267 €



Summer low rate per week

43 600 €



Summer high rate per week

43 600 €



Winter low rate per week

43 600 €



Winter high rate per week

43 600 €



Builder

Heesen



Year built

1989



Year refit

2014



Length

28.20 m



**Guests Cruising** 

12



Cabins

3

Winter Cruising Area(s)

Spain & Balearics, West Mediterranean

Summer Cruising Area(s)
Spain & Balearics, West Mediterranean

Crew

Max speed 14 knots Cruising speed 9 knots

Fuel consumption 150 Litres/Hr

Type of cabins

3 (2 x Double, 1 x Triple)