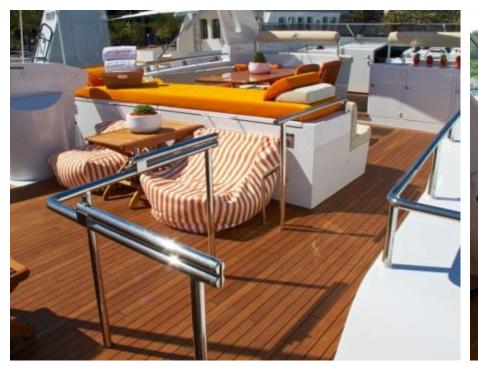

#### M/Y HEARTBEAT OF LIFE

























## EXTERIOR DESIGN





















### INTERIOR DESIGN































# GALLERY LIFESTYLE









#### **Specifications**



Low rate per day

7 267 €



High rate per day

7 267 €



Summer low rate per week

43 600 €



Summer high rate per week

43 600 €



Winter low rate per week

43 600 €



Winter high rate per week

43 600 €



Builder

Heesen



Year built

1989



Year refit

2014



Length

28.20 m



**Guests Cruising** 

12



Cabins

3

Winter Cruising Area(s)

Spain & Balearics, West Mediterranean

Summer Cruising Area(s)
Spain & Balearics, West Mediterranean

Crew

Max speed 14 knots Cruising speed 9 knots

Fuel consumption 150 Litres/Hr

Type of cabins

3 (2 x Double, 1 x Triple)