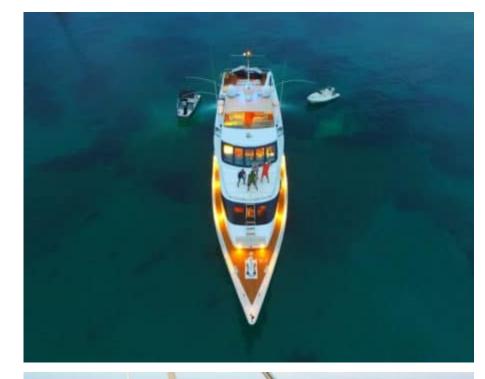

#### M/Y HEARTBEAT OF LIFE

























## EXTERIOR DESIGN





















### INTERIOR DESIGN































# GALLERY LIFESTYLE









#### **Specifications**



Low rate per day

7 267 €



High rate per day

7 267 €



Summer low rate per week

43 600 €



Summer high rate per week

43 600 €



Winter low rate per week

43 600 €



Winter high rate per week

43 600 €



Builder

Heesen



Year built

1989



Year refit

2014



Length

28.20 m



**Guests Cruising** 

12



Cabins

3

Winter Cruising Area(s)

Spain & Balearics, West Mediterranean

Summer Cruising Area(s)
Spain & Balearics, West Mediterranean

Crew

Max speed 14 knots Cruising speed 9 knots

Fuel consumption 150 Litres/Hr

Type of cabins

3 (2 x Double, 1 x Triple)