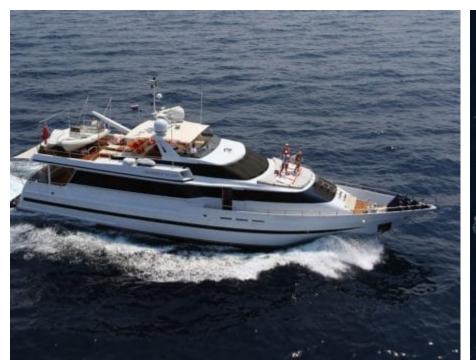

#### M/Y HEARTBEAT OF LIFE

























## EXTERIOR DESIGN





















### INTERIOR DESIGN































# GALLERY LIFESTYLE









#### **Specifications**



Low rate per day

7 267 €



High rate per day

7 267 €



Summer low rate per week

43 600 €



Summer high rate per week

43 600 €



Winter low rate per week

43 600 €



Winter high rate per week

43 600 €



Builder

Heesen



Year built

1989



Year refit

2014



Length

28.20 m



**Guests Cruising** 

12



Cabins

3

Winter Cruising Area(s)

Spain & Balearics, West Mediterranean

Summer Cruising Area(s)
Spain & Balearics, West Mediterranean

Crew

Max speed 14 knots Cruising speed 9 knots

Fuel consumption 150 Litres/Hr

Type of cabins

3 (2 x Double, 1 x Triple)