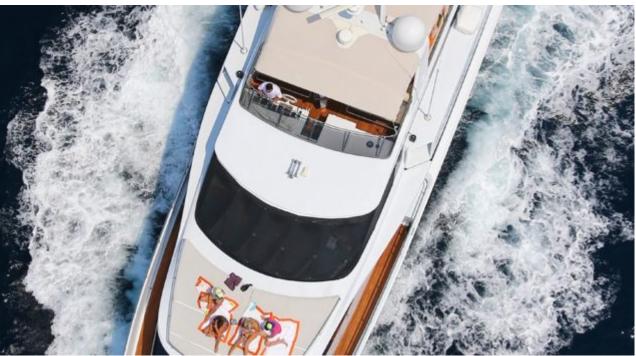

#### M/Y HEARTBEAT OF LIFE

























## EXTERIOR DESIGN





















### INTERIOR DESIGN































# GALLERY LIFESTYLE









#### **Specifications**



Low rate per day

7 267 €



High rate per day

7 267 €



Summer low rate per week

43 600 €



Summer high rate per week

43 600 €



Winter low rate per week

43 600 €



Winter high rate per week

43 600 €



Builder

Heesen



Year built

1989



Year refit

2014



Length

28.20 m



**Guests Cruising** 

12



Cabins

3

Winter Cruising Area(s)

Spain & Balearics, West Mediterranean

Summer Cruising Area(s)
Spain & Balearics, West Mediterranean

Crew

Max speed 14 knots Cruising speed 9 knots

Fuel consumption 150 Litres/Hr

Type of cabins

3 (2 x Double, 1 x Triple)