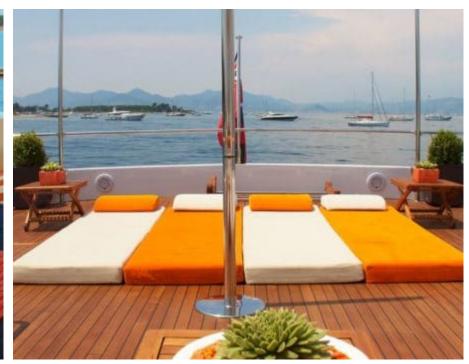

#### M/Y HEARTBEAT OF LIFE

























## EXTERIOR DESIGN





















### INTERIOR DESIGN































# GALLERY LIFESTYLE









#### **Specifications**



Low rate per day

7 267 €



High rate per day

7 267 €



Summer low rate per week

43 600 €



Summer high rate per week

43 600 €



Winter low rate per week

43 600 €



Winter high rate per week

43 600 €



Builder

Heesen



Year built

1989



Year refit

2014



Length

28.20 m



**Guests Cruising** 

12



Cabins

3

Winter Cruising Area(s)

Spain & Balearics, West Mediterranean

Summer Cruising Area(s)
Spain & Balearics, West Mediterranean

Crew

Max speed 14 knots Cruising speed 9 knots

Fuel consumption 150 Litres/Hr

Type of cabins

3 (2 x Double, 1 x Triple)