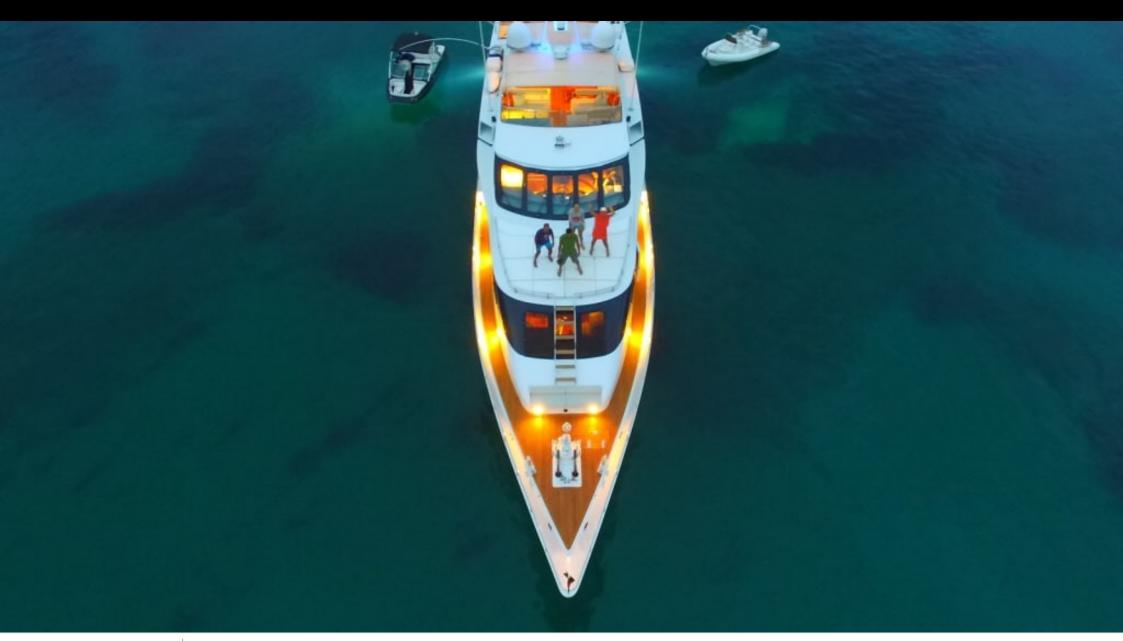

#### M/Y HEARTBEAT OF LIFE

























## EXTERIOR DESIGN





















### INTERIOR DESIGN































# GALLERY LIFESTYLE









#### **Specifications**



Low rate per day

7 267 €



High rate per day

7 267 €



Summer low rate per week

43 600 €



Summer high rate per week

43 600 €



Winter low rate per week

43 600 €



Winter high rate per week

43 600 €



Builder

Heesen



Year built

1989



Year refit

2014



Length

28.20 m



**Guests Cruising** 

12



Cabins

3

Winter Cruising Area(s)

Spain & Balearics, West Mediterranean

Summer Cruising Area(s)
Spain & Balearics, West Mediterranean

Crew

Max speed 14 knots Cruising speed 9 knots

Fuel consumption 150 Litres/Hr

Type of cabins

3 (2 x Double, 1 x Triple)