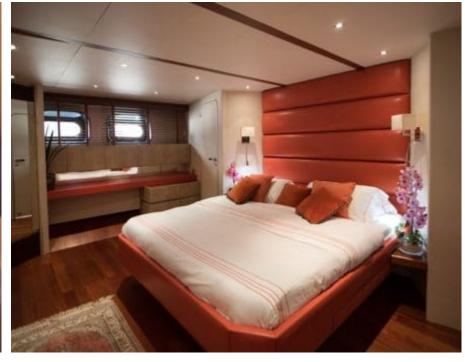

#### M/Y HEARTBEAT OF LIFE

























## EXTERIOR DESIGN





















### INTERIOR DESIGN































# GALLERY LIFESTYLE









#### **Specifications**



Low rate per day

7 267 €



High rate per day

7 267 €



Summer low rate per week

43 600 €



Summer high rate per week

43 600 €



Winter low rate per week

43 600 €



Winter high rate per week

43 600 €



Builder

Heesen



Year built

1989



Year refit

2014



Length

28.20 m



**Guests Cruising** 

12



Cabins

3

Winter Cruising Area(s)

Spain & Balearics, West Mediterranean

Summer Cruising Area(s)
Spain & Balearics, West Mediterranean

Crew

Max speed 14 knots Cruising speed 9 knots

Fuel consumption 150 Litres/Hr

Type of cabins

3 (2 x Double, 1 x Triple)