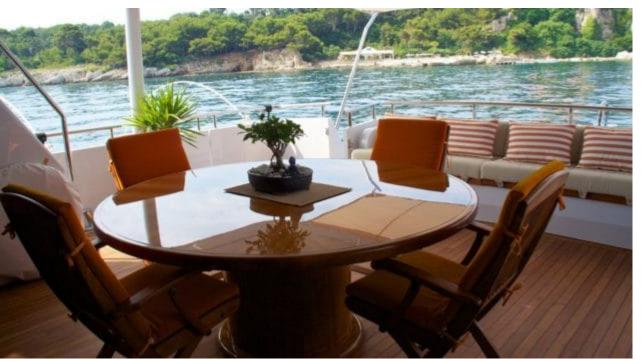

#### M/Y HEARTBEAT OF LIFE

























## EXTERIOR DESIGN





















### INTERIOR DESIGN































# GALLERY LIFESTYLE









#### **Specifications**



Low rate per day

7 267 €



High rate per day

7 267 €



Summer low rate per week

43 600 €



Summer high rate per week

43 600 €



Winter low rate per week

43 600 €



Winter high rate per week

43 600 €



Builder

Heesen



Year built

1989



Year refit

2014



Length

28.20 m



**Guests Cruising** 

12



Cabins

3

Winter Cruising Area(s)

Spain & Balearics, West Mediterranean

Summer Cruising Area(s)
Spain & Balearics, West Mediterranean

Crew

Max speed 14 knots Cruising speed 9 knots

Fuel consumption 150 Litres/Hr

Type of cabins

3 (2 x Double, 1 x Triple)