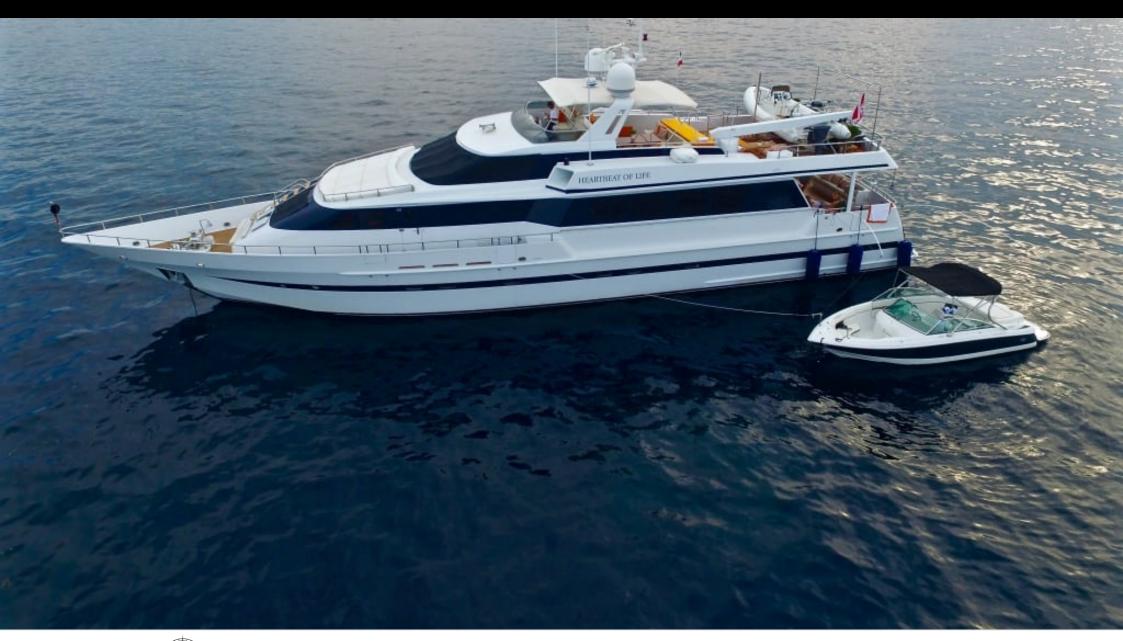

#### M/Y HEARTBEAT OF LIFE

























## EXTERIOR DESIGN





















### INTERIOR DESIGN































# GALLERY LIFESTYLE









#### **Specifications**



Low rate per day

7 267 €



High rate per day

7 267 €



Summer low rate per week

43 600 €



Summer high rate per week

43 600 €



Winter low rate per week

43 600 €



Winter high rate per week

43 600 €



Builder

Heesen



Year built

1989



Year refit

2014



Length

28.20 m



**Guests Cruising** 

12



Cabins

3

Winter Cruising Area(s)

Spain & Balearics, West Mediterranean

Summer Cruising Area(s)
Spain & Balearics, West Mediterranean

Crew

Max speed 14 knots Cruising speed 9 knots

Fuel consumption 150 Litres/Hr

Type of cabins

3 (2 x Double, 1 x Triple)