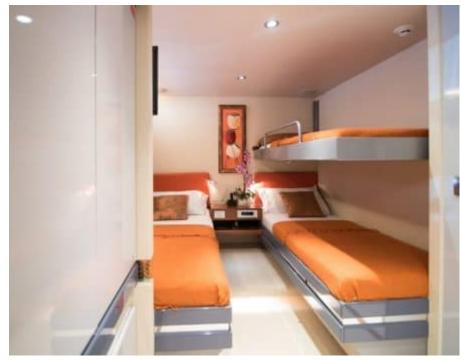

#### M/Y HEARTBEAT OF LIFE

























## EXTERIOR DESIGN





















### INTERIOR DESIGN































# GALLERY LIFESTYLE









#### **Specifications**



Low rate per day

7 267 €



High rate per day

7 267 €



Summer low rate per week

43 600 €



Summer high rate per week

43 600 €



Winter low rate per week

43 600 €



Winter high rate per week

43 600 €



Builder

Heesen



Year built

1989



Year refit

2014



Length

28.20 m



**Guests Cruising** 

12



Cabins

3

Winter Cruising Area(s)

Spain & Balearics, West Mediterranean

Summer Cruising Area(s)
Spain & Balearics, West Mediterranean

Crew

Max speed 14 knots Cruising speed 9 knots

Fuel consumption 150 Litres/Hr

Type of cabins

3 (2 x Double, 1 x Triple)