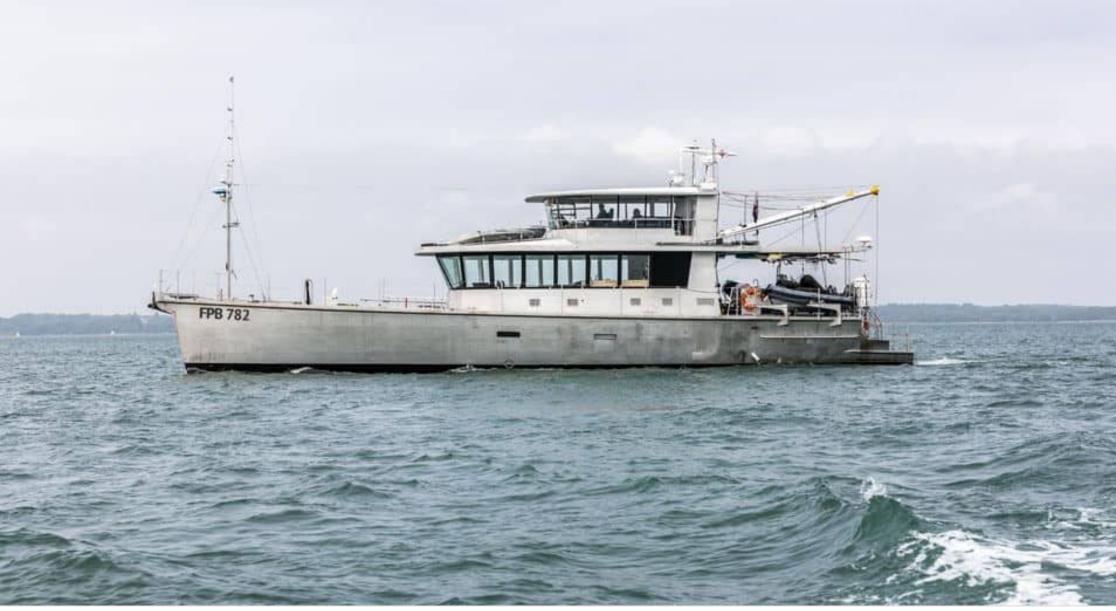

#### M/Y GREY WOLF

Length Guests C 26.19m 85.93 ft. 12

0.

Crew **3** 

### M/Y GREY WOLF

Stabilisers underway

Tender