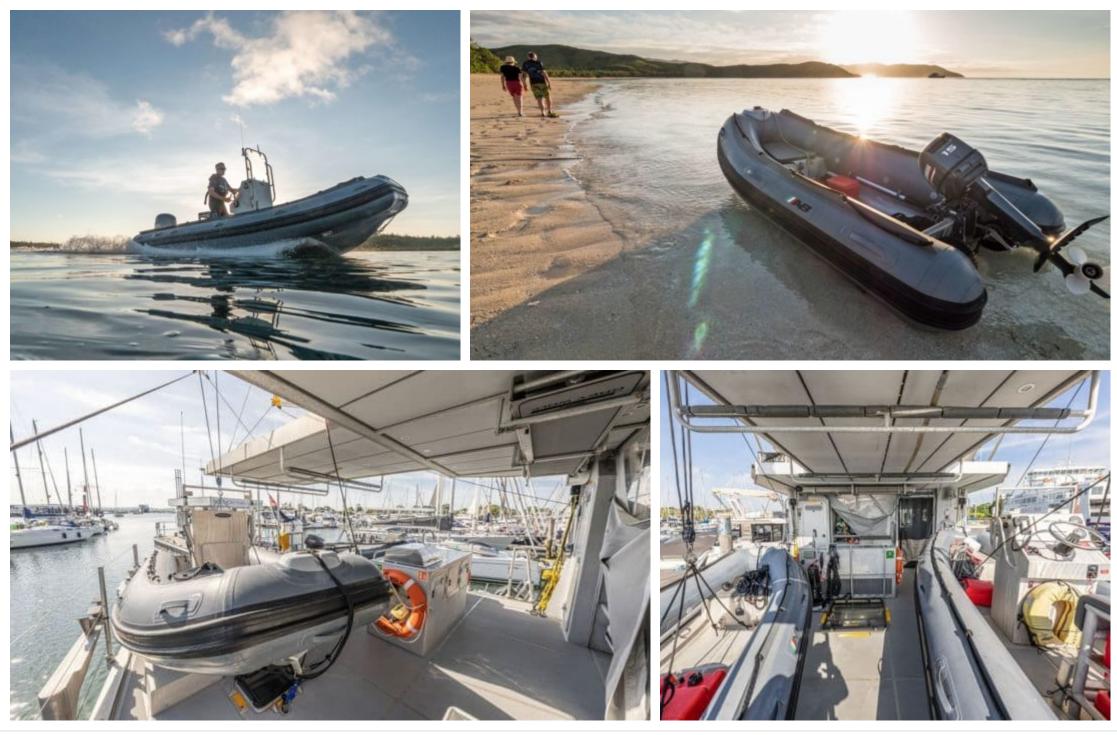

#### M/Y GREY WOLF

Length Guests C 26.19m 85.93 ft. 12

0.



Crew **3** 



### M/Y GREY WOLF





Stabilisers underway







Tender

# EXTERIOR DESIGN

















# INTERIOR DESIGN





Interior design Exterior design Gallery lifestyle Specifications Features

















# GALLERY LIFESTYLE





Interior design Exterior design Gallery lifestyle Specifications Features













# Specifications

| €                                                        | Summer low rate per week<br>52 000 € |  |  |                   | €                                                        | Summer high rate per week<br>58 000 € |  |             |
|----------------------------------------------------------|--------------------------------------|--|--|-------------------|----------------------------------------------------------|---------------------------------------|--|-------------|
| €                                                        | Winter low rate per week<br>52 000 € |  |  |                   | €                                                        | Winter high rate per week<br>58 000 € |  |             |
|