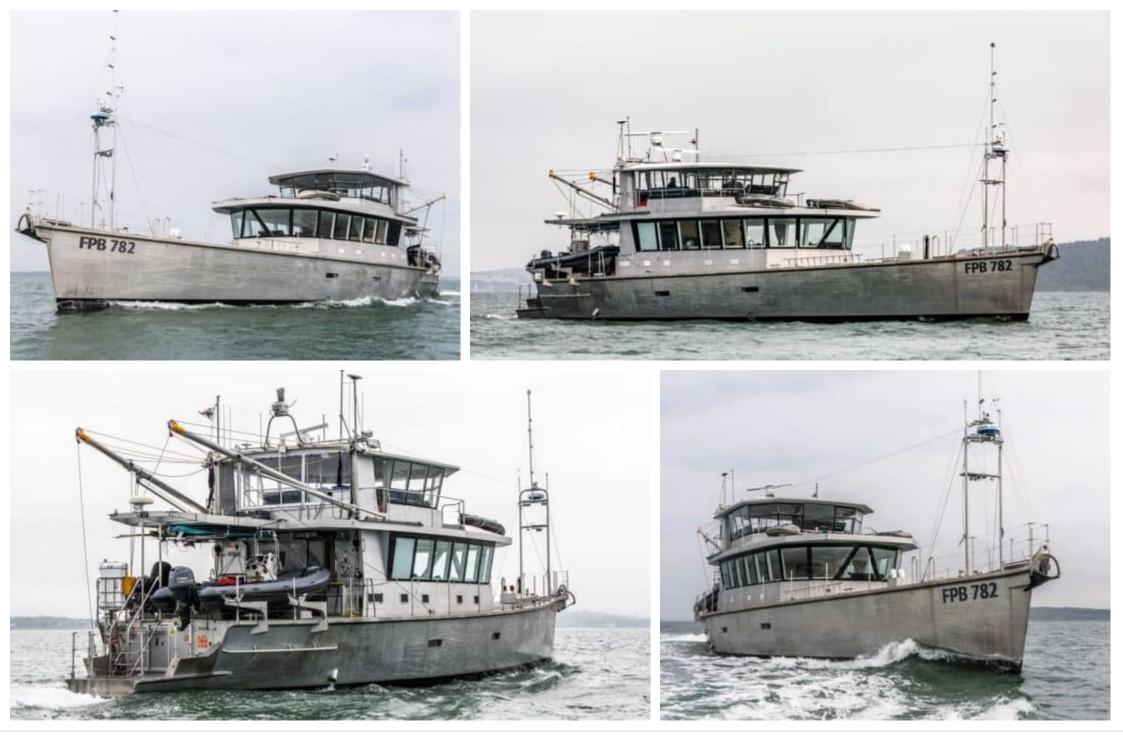

#### M/Y GREY WOLF

Length Guests C 26.19m 85.93 ft. 12

0.



Crew **3** 



### M/Y GREY WOLF





Stabilisers underway







Tender

# EXTERIOR DESIGN

















# INTERIOR DESIGN





Interior design Exterior design Gallery lifestyle Specifications Features

















# GALLERY LIFESTYLE





Interior design Exterior design Gallery lifestyle Specifications Features













# Specifications

| €                                                        | Summer low rate per week<br>52 000 € |  |  |                   | €                                                        | Summer high rate per week<br>58 000 € |  |             |
|----------------------------------------------------------|--------------------------------------|--|--|-------------------|----------------------------------------------------------|---------------------------------------|--|-------------|
| €                                                        |