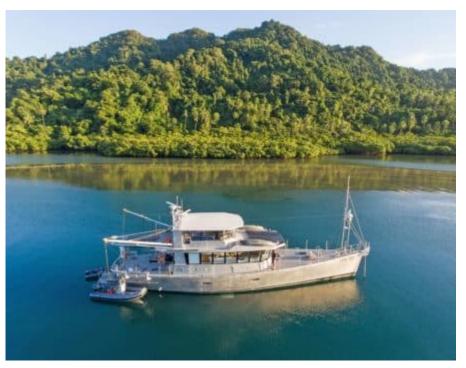

#### M/Y GREY WOLF

Length Guests C 26.19m 85.93 ft. 12

0.



Crew **3** 



### M/Y GREY WOLF





Stabilisers underway







Tender

# EXTERIOR DESIGN

















# INTERIOR DESIGN





Interior design Exterior design Gallery lifestyle Specifications Features

















# GALLERY LIFESTYLE





Interior design Exterior design Gallery lifestyle Specifications Features













# Specifications

| €                                                        | Summer low rate per week<br>52 000 € |  |  |                   | €                                                        | Summer high rate per week<br>58 000 € |  |             |
|----------------------------------------------------------|--------------------------------------|--|--|-------------------|----------------------------------------------------------|---------------------------------------|--|-------------|
| €