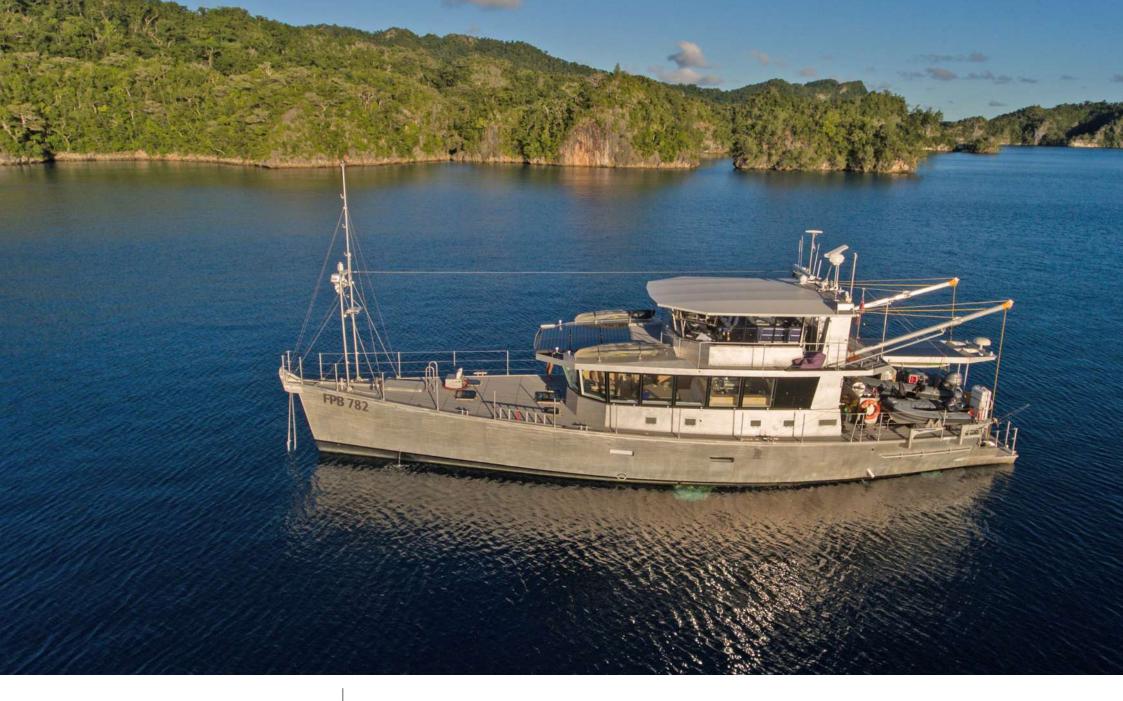

#### M/Y GREY WOLF

Length Guests C 26.19m 85.93 ft. 12

0.



Crew **3** 



### M/Y GREY WOLF





Stabilisers underway







Tender

# EXTERIOR DESIGN

















# INTERIOR DESIGN





Interior design Exterior design Gallery lifestyle Specifications Features

















# GALLERY LIFESTYLE





Interior design Exterior design Gallery lifestyle Specifications Features













# Specifications

| €                                                        | Summer low rate per week<br>52 000 € |  |  |                   | €                                                        | Summer high rate per week<br>58 000 € |  |             |
|----------------------------------------------------------|--------------------------------------|--|--|-------------------|-------------