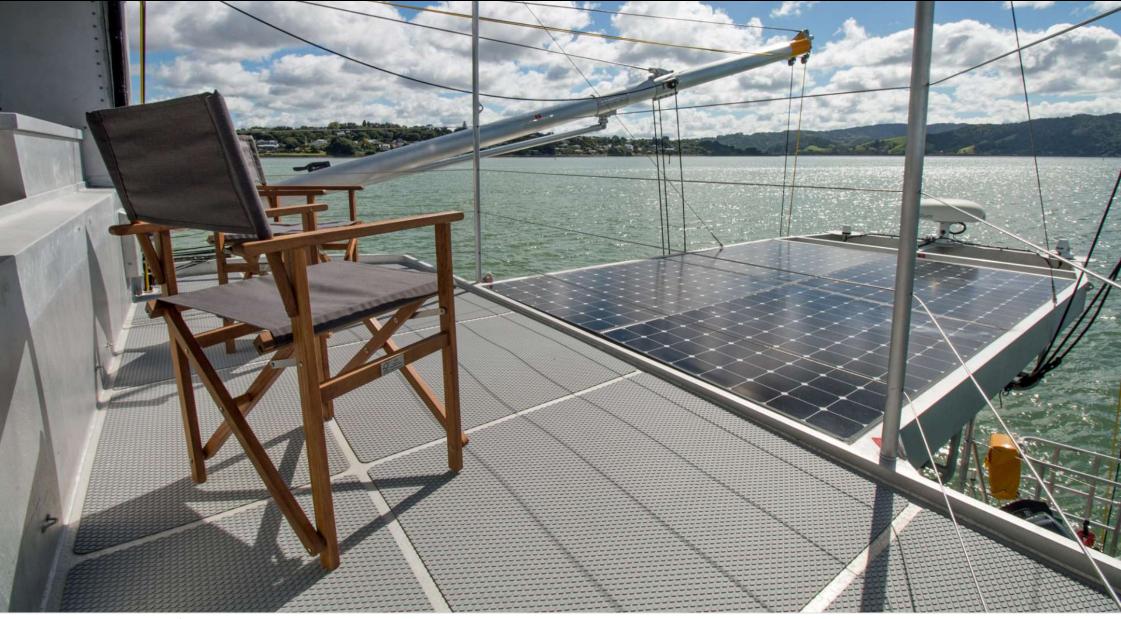

#### M/Y GREY WOLF

Length Guests C 26.19m 85.93 ft. 12

0.



Crew **3** 



### M/Y GREY WOLF





Stabilisers underway







Tender

# EXTERIOR DESIGN

















# INTERIOR DESIGN





Interior design Exterior design Gallery lifestyle Specifications Features

















# GALLERY LIFESTYLE





Interior design Exterior design Gallery lifestyle Specifications Features













# Specifications

| €                                                        | Summer low rate per week<br>52 000 € |  |  |                   | €                                                        | Summer high rate per week<br>58 000 € |  |             |
|----------------------------------------------------------|--------------------------------------|--|--|-------------------|----------------------------------------------------------|---------------------------------------|--|-------------|
| €                                                        | Winter low rate per week<br>52 000 € |  |  |                   | €                                                        | Winter high rate per w