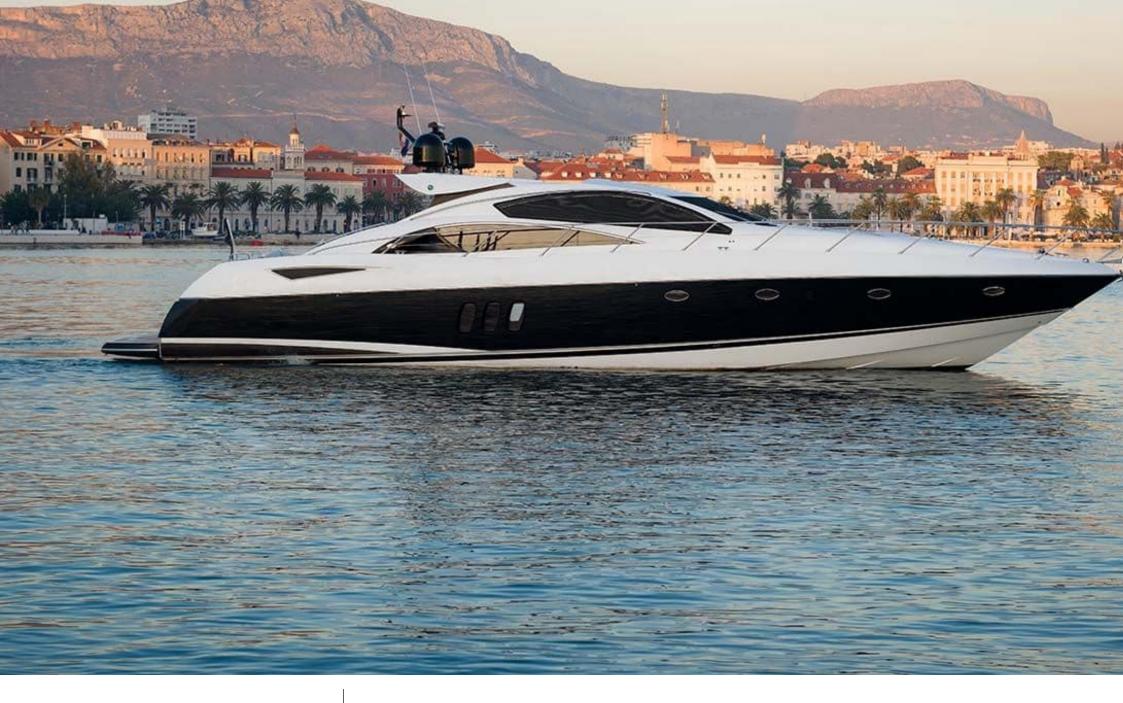

Cabins **3** 



#### M/Y GLORIOUS









## EXTERIOR DESIGN













## INTERIOR DESIGN





Interior design Exterior design Gallery lifestyle Specifications Features













# GALLERY LIFESTYLE









#### Specifications

| E Summer low rate per week<br>16 000 €                 |                       |  |                            | €                                                      | Summer high rate per week<br>19 000 € |         |             |
|--------------------------------------------------------|-----------------------|--|----------------------------|--------------------------------------------------------|---------------------------------------|---------|-------------|
| Winter low rate per week<br>14 000 €                   |