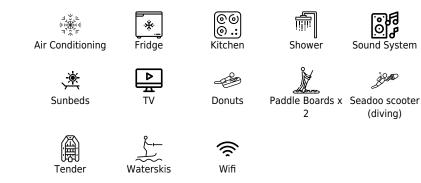

Cabins **3** 



#### M/Y GLORIOUS









## EXTERIOR DESIGN













## INTERIOR DESIGN





Interior design Exterior design Gallery lifestyle Specifications Features













# GALLERY LIFESTYLE









#### Specifications

| E Summer low rate per week<br>16 000 €                 |                       |  |                            | €                                                      | Summer high rate per week<br>19 000 € |         |             |
|--------------------------------------------------------|-----------------------|--|----------------------------|--------------------------------------------------------|---------------------------------------|---------|-------------|
| Winter low rate per week<br>14 000 €                   |                       |  |                            |