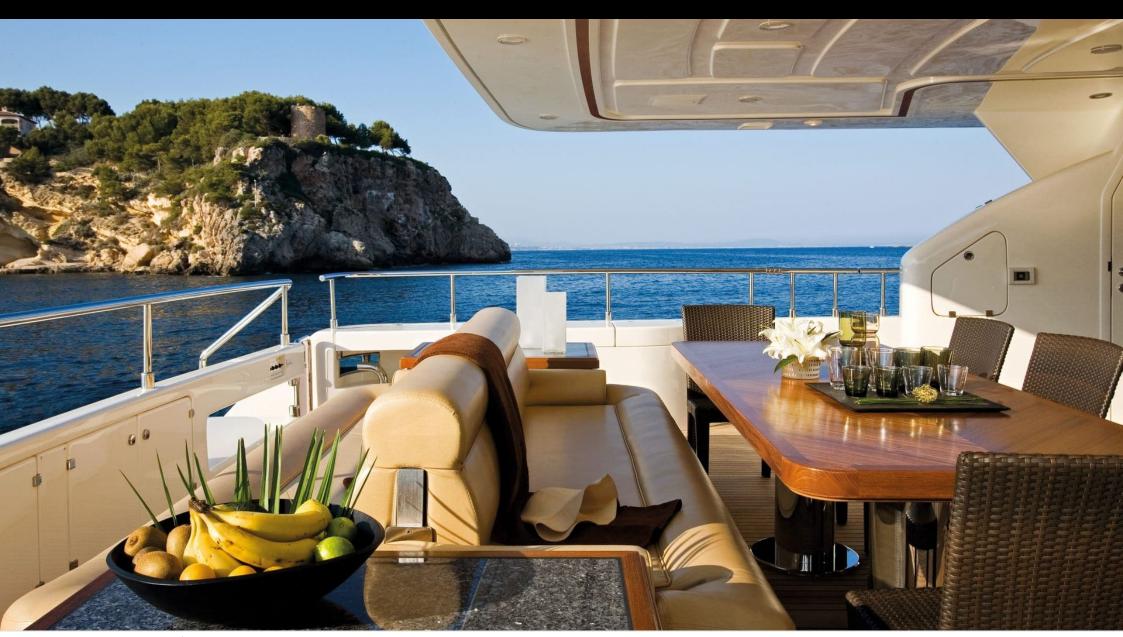

M/Y ETHNA





Guests 12



Cabins **5** 



Crew **5** 



### M/Y ETHNA



































## EXTERIOR DESIGN























# INTERIOR DESIGN









































## GALLERY LIFESTYLE











#### **Specifications**



Summer low rate per week 63 000 €



Summer high rate per week

77 000 €



Winter low rate per week 60 000 €



Winter high rate per week

74 000 €



Builder Ferretti



Year built 2008



Year refit

2020



Length 30 m



Guests Cruising



Cabins

Winter Cruising Area(s)

Corsica - Sardinia, French Riviera, Italy & Sicily, West Mediterranean

Summer Cruising Area(s)

Corsica - Sardinia, French Riviera, Italy & Sicily, West Mediterranean

Crew

Max speed 24 knots Cruising speed 18 knots

Fuel consumption 500 Litres/Hr

Type of cabins

5 (3 x Double, 2 x Twin)