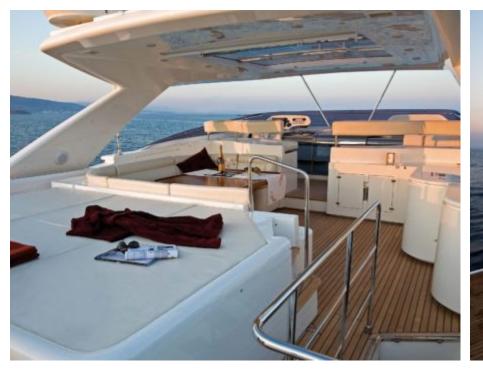

M/Y ETHNA





Guests 12



Cabins **5** 



Crew **5** 



### M/Y ETHNA



































## EXTERIOR DESIGN























# INTERIOR DESIGN









































## GALLERY LIFESTYLE











#### **Specifications**



Summer low rate per week 63 000 €



Summer high rate per week

77 000 €



Winter low rate per week 60 000 €



Winter high rate per week

74 000 €



Builder Ferretti



Year built 2008



Year refit

2020



Length 30 m



Guests Cruising



Cabins

Winter Cruising Area(s)

Corsica - Sardinia, French Riviera, Italy & Sicily, West Mediterranean

Summer Cruising Area(s)

Corsica - Sardinia, French Riviera, Italy & Sicily, West Mediterranean

Crew

Max speed 24 knots Cruising speed 18 knots

Fuel consumption 500 Litres/Hr

Type of cabins

5 (3 x Double, 2 x Twin)