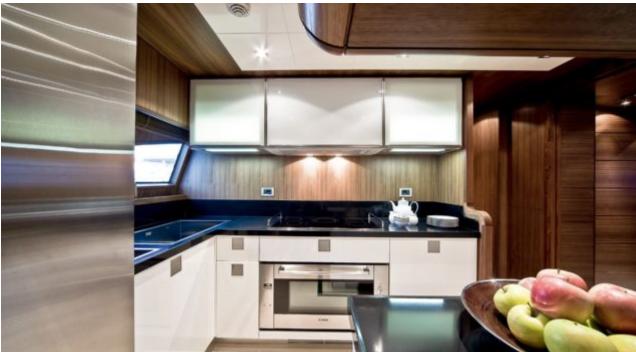

M/Y ETHNA





Guests 12



Cabins **5** 



Crew **5** 



### M/Y ETHNA



































## EXTERIOR DESIGN























# INTERIOR DESIGN









































## GALLERY LIFESTYLE











#### **Specifications**



Summer low rate per week 63 000 €



Summer high rate per week

77 000 €



Winter low rate per week 60 000 €



Winter high rate per week

74 000 €



Builder Ferretti



Year built 2008



Year refit

2020



Length 30 m



Guests Cruising



Cabins

Winter Cruising Area(s)

Corsica - Sardinia, French Riviera, Italy & Sicily, West Mediterranean

Summer Cruising Area(s)

Corsica - Sardinia, French Riviera, Italy & Sicily, West Mediterranean

Crew

Max speed 24 knots Cruising speed 18 knots

Fuel consumption 500 Litres/Hr

Type of cabins

5 (3 x Double, 2 x Twin)