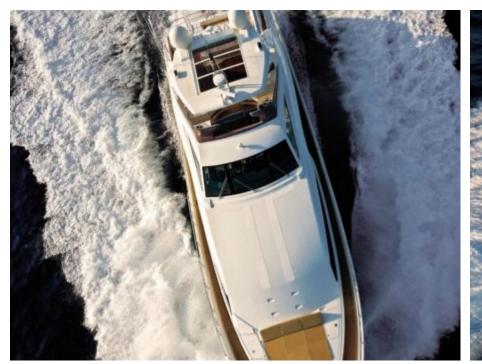

M/Y ETHNA





Guests 12



Cabins **5** 



Crew **5** 



### M/Y ETHNA



































## EXTERIOR DESIGN























# INTERIOR DESIGN









































## GALLERY LIFESTYLE











#### **Specifications**



Summer low rate per week 63 000 €



Summer high rate per week

77 000 €



Winter low rate per week 60 000 €



Winter high rate per week

74 000 €



Builder Ferretti



Year built 2008



Year refit

2020



Length 30 m



Guests Cruising



Cabins

Winter Cruising Area(s)

Corsica - Sardinia, French Riviera, Italy & Sicily, West Mediterranean

Summer Cruising Area(s)

Corsica - Sardinia, French Riviera, Italy & Sicily, West Mediterranean

Crew

Max speed 24 knots Cruising speed 18 knots

Fuel consumption 500 Litres/Hr

Type of cabins

5 (3 x Double, 2 x Twin)