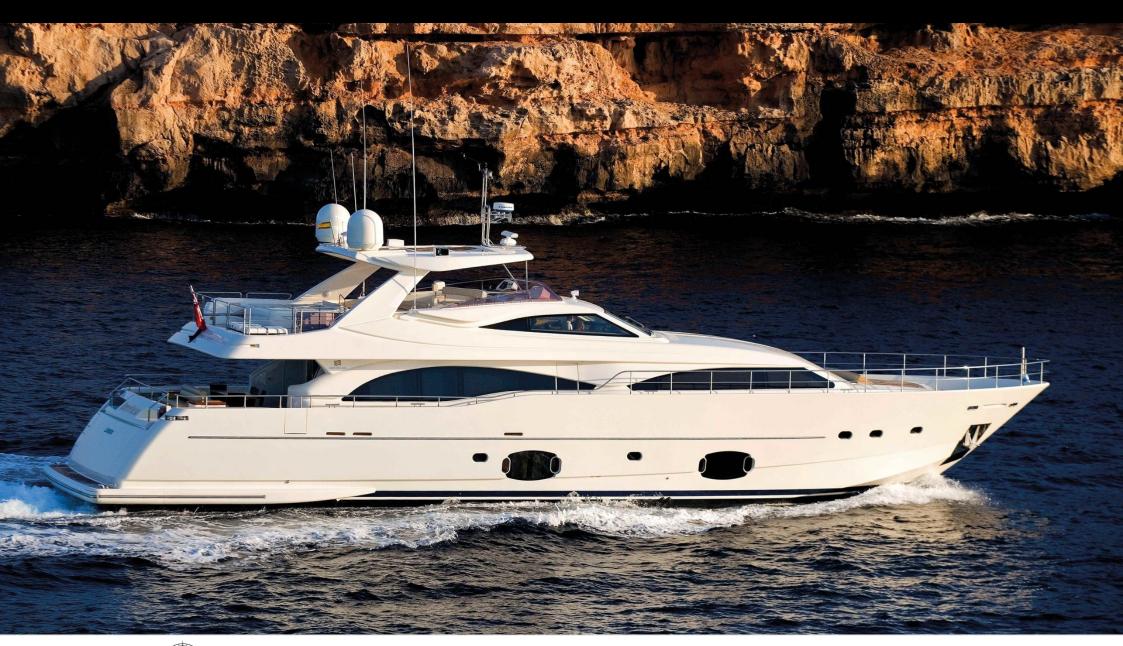

M/Y ETHNA

Guests 12

Cabins **5** 

Crew **5** 

### M/Y ETHNA

## EXTERIOR DESIGN

#### **Specifications**

Summer low rate per week 63 000 €

Summer high rate per week

77 000 €

Winter low rate per week 60 000 €

Winter high rate per week

74 000 €

Builder Ferretti

Year built 2008

Year refit

2020

Length 30 m

Guests Cruising

Cabins

Winter Cruising Area(s)

Corsica - Sardinia, French Riviera, Italy & Sicily, West Mediterranean