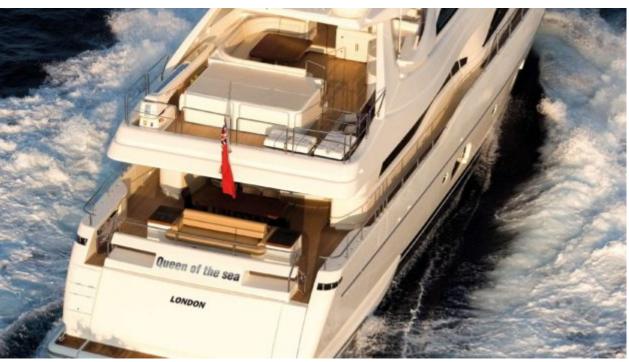

M/Y ETHNA





Guests 12



Cabins **5** 



Crew **5** 



### M/Y ETHNA



































## EXTERIOR DESIGN























# INTERIOR DESIGN









































## GALLERY LIFESTYLE











#### **Specifications**



Summer low rate per week 63 000 €



Summer high rate per week

77 000 €



Winter low rate per week 60 000 €



Winter high rate per week

74 000 €



Builder Ferretti



Year built 2008



Year refit

2020



Length 30 m



Guests Cruising



Cabins

Winter Cruising Area(s)

Corsica - Sardinia, French Riviera, Italy & Sicily, West Mediterranean

Summer Cruising Area(s)

Corsica - Sardinia, French Riviera, Italy & Sicily, West Mediterranean

Crew

Max speed 24 knots Cruising speed 18 knots

Fuel consumption 500 Litres/Hr

Type of cabins

5 (3 x Double, 2 x Twin)