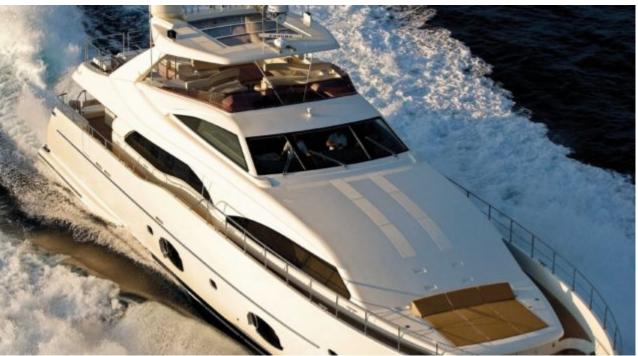

M/Y ETHNA





Guests 12



Cabins **5** 



Crew **5** 



### M/Y ETHNA



































## EXTERIOR DESIGN























# INTERIOR DESIGN









































## GALLERY LIFESTYLE











#### **Specifications**



Summer low rate per week 63 000 €



Summer high rate per week

77 000 €



Winter low rate per week 60 000 €



Winter high rate per week

74 000 €



Builder Ferretti



Year built 2008



Year refit

2020



Length 30 m



Guests Cruising



Cabins

Winter Cruising Area(s)

Corsica - Sardinia, French Riviera, Italy & Sicily, West Mediterranean

Summer Cruising Area(s)

Corsica - Sardinia, French Riviera, Italy & Sicily, West Mediterranean

Crew

Max speed 24 knots Cruising speed 18 knots

Fuel consumption 500 Litres/Hr

Type of cabins

5 (3 x Double, 2 x Twin)