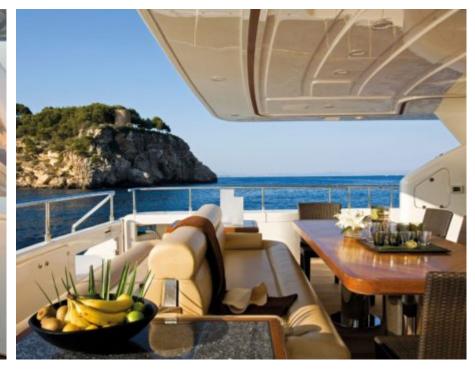

M/Y ETHNA





Guests 12



Cabins **5** 



Crew **5** 



### M/Y ETHNA



































## EXTERIOR DESIGN























# INTERIOR DESIGN









































## GALLERY LIFESTYLE











#### **Specifications**



Summer low rate per week 63 000 €



Summer high rate per week

77 000 €



Winter low rate per week 60 000 €



Winter high rate per week

74 000 €



Builder Ferretti



Year built 2008



Year refit

2020



Length 30 m



Guests Cruising



Cabins

Winter Cruising Area(s)

Corsica - Sardinia, French Riviera, Italy & Sicily, West Mediterranean

Summer Cruising Area(s)

Corsica - Sardinia, French Riviera, Italy & Sicily, West Mediterranean

Crew

Max speed 24 knots Cruising speed 18 knots

Fuel consumption 500 Litres/Hr

Type of cabins

5 (3 x Double, 2 x Twin)