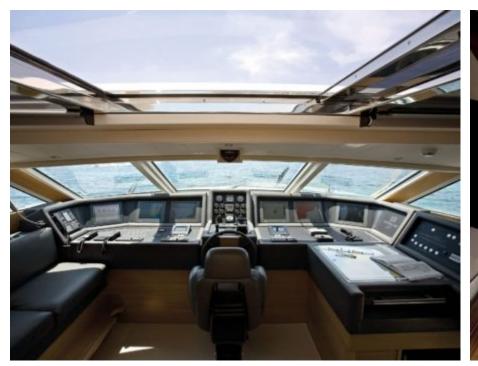

M/Y ETHNA





Guests 12



Cabins **5** 



Crew **5** 



### M/Y ETHNA



































## EXTERIOR DESIGN























# INTERIOR DESIGN









































## GALLERY LIFESTYLE











#### **Specifications**



Summer low rate per week 63 000 €



Summer high rate per week

77 000 €



Winter low rate per week 60 000 €



Winter high rate per week

74 000 €



Builder Ferretti



Year built 2008



Year refit

2020



Length 30 m



Guests Cruising



Cabins

Winter Cruising Area(s)

Corsica - Sardinia, French Riviera, Italy & Sicily, West Mediterranean

Summer Cruising Area(s)

Corsica - Sardinia, French Riviera, Italy & Sicily, West Mediterranean

Crew

Max speed 24 knots Cruising speed 18 knots

Fuel consumption 500 Litres/Hr

Type of cabins

5 (3 x Double, 2 x Twin)