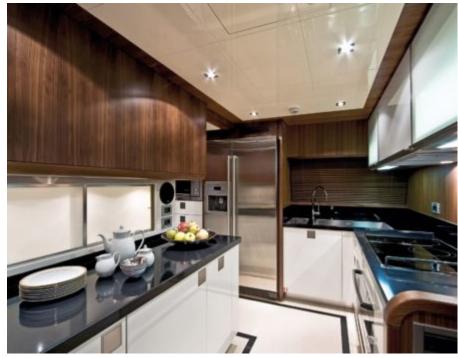

M/Y ETHNA





Guests 12



Cabins **5** 



Crew **5** 



### M/Y ETHNA



































## EXTERIOR DESIGN























# INTERIOR DESIGN









































## GALLERY LIFESTYLE











#### **Specifications**



Summer low rate per week 63 000 €



Summer high rate per week

77 000 €



Winter low rate per week 60 000 €



Winter high rate per week

74 000 €



Builder Ferretti



Year built 2008



Year refit

2020



Length 30 m



Guests Cruising



Cabins

Winter Cruising Area(s)

Corsica - Sardinia, French Riviera, Italy & Sicily, West Mediterranean

Summer Cruising Area(s)

Corsica - Sardinia, French Riviera, Italy & Sicily, West Mediterranean

Crew

Max speed 24 knots Cruising speed 18 knots

Fuel consumption 500 Litres/Hr

Type of cabins

5 (3 x Double, 2 x Twin)