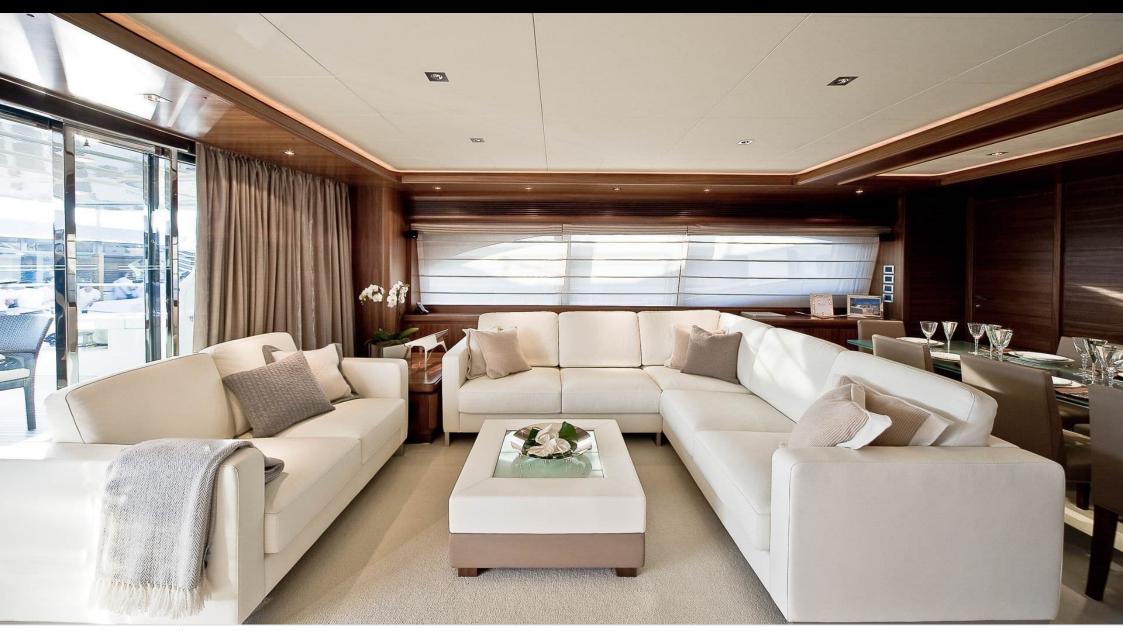

M/Y ETHNA





Guests 12



Cabins **5** 



Crew **5** 



### M/Y ETHNA



































## EXTERIOR DESIGN























# INTERIOR DESIGN









































## GALLERY LIFESTYLE











#### **Specifications**



Summer low rate per week 63 000 €



Summer high rate per week

77 000 €



Winter low rate per week 60 000 €



Winter high rate per week

74 000 €



Builder Ferretti



Year built 2008



Year refit

2020



Length 30 m



Guests Cruising



Cabins

Winter Cruising Area(s)

Corsica - Sardinia, French Riviera, Italy & Sicily, West Mediterranean

Summer Cruising Area(s)

Corsica - Sardinia, French Riviera, Italy & Sicily, West Mediterranean

Crew

Max speed 24 knots Cruising speed 18 knots

Fuel consumption 500 Litres/Hr

Type of cabins

5 (3 x Double, 2 x Twin)