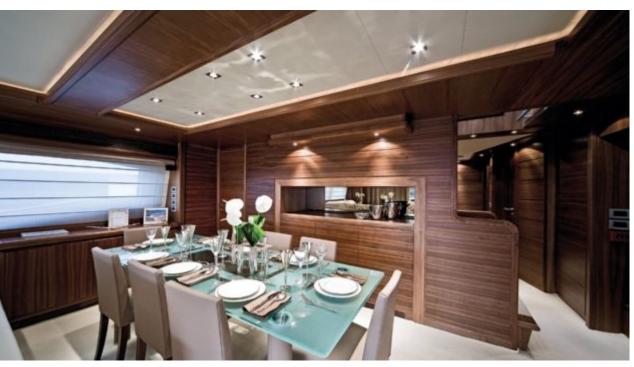

M/Y ETHNA





Guests 12



Cabins **5** 



Crew **5** 



### M/Y ETHNA



































## EXTERIOR DESIGN























# INTERIOR DESIGN









































## GALLERY LIFESTYLE











#### **Specifications**



Summer low rate per week 63 000 €



Summer high rate per week

77 000 €



Winter low rate per week 60 000 €



Winter high rate per week

74 000 €



Builder Ferretti



Year built 2008



Year refit

2020



Length 30 m



Guests Cruising



Cabins

Winter Cruising Area(s)

Corsica - Sardinia, French Riviera, Italy & Sicily, West Mediterranean

Summer Cruising Area(s)

Corsica - Sardinia, French Riviera, Italy & Sicily, West Mediterranean

Crew

Max speed 24 knots Cruising speed 18 knots

Fuel consumption 500 Litres/Hr

Type of cabins

5 (3 x Double, 2 x Twin)