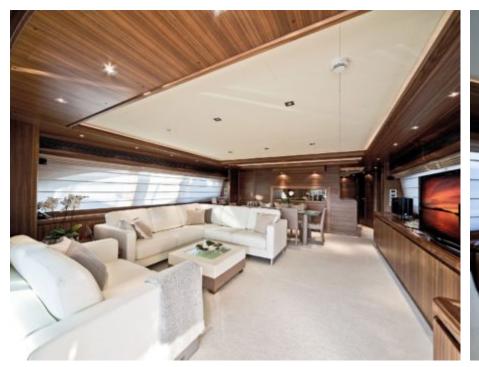

M/Y ETHNA





Guests 12



Cabins **5** 



Crew **5** 



### M/Y ETHNA



































## EXTERIOR DESIGN























# INTERIOR DESIGN









































## GALLERY LIFESTYLE











#### **Specifications**



Summer low rate per week 63 000 €



Summer high rate per week

77 000 €



Winter low rate per week 60 000 €



Winter high rate per week

74 000 €



Builder Ferretti



Year built 2008



Year refit

2020



Length 30 m



Guests Cruising



Cabins

Winter Cruising Area(s)

Corsica - Sardinia, French Riviera, Italy & Sicily, West Mediterranean

Summer Cruising Area(s)

Corsica - Sardinia, French Riviera, Italy & Sicily, West Mediterranean

Crew

Max speed 24 knots Cruising speed 18 knots

Fuel consumption 500 Litres/Hr

Type of cabins

5 (3 x Double, 2 x Twin)