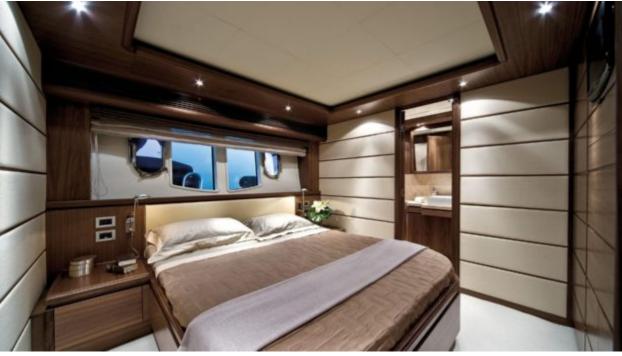

M/Y ETHNA





Guests 12



Cabins **5** 



Crew **5** 



### M/Y ETHNA



































## EXTERIOR DESIGN























# INTERIOR DESIGN









































## GALLERY LIFESTYLE











#### **Specifications**



Summer low rate per week 63 000 €



Summer high rate per week

77 000 €



Winter low rate per week 60 000 €



Winter high rate per week

74 000 €



Builder Ferretti



Year built 2008



Year refit

2020



Length 30 m



Guests Cruising



Cabins

Winter Cruising Area(s)

Corsica - Sardinia, French Riviera, Italy & Sicily, West Mediterranean

Summer Cruising Area(s)

Corsica - Sardinia, French Riviera, Italy & Sicily, West Mediterranean

Crew

Max speed 24 knots Cruising speed 18 knots

Fuel consumption 500 Litres/Hr

Type of cabins

5 (3 x Double, 2 x Twin)