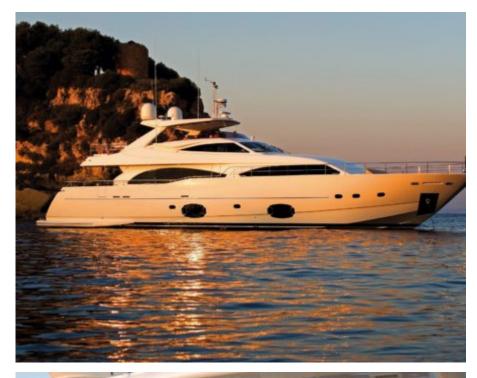

M/Y ETHNA

Guests 12

Cabins **5** 

Crew **5** 

### M/Y ETHNA

## EXTERIOR DESIGN

#### **Specifications**

Summer low rate per week 63 000 €

Summer high rate per week

77 000 €

Winter low rate per week 60 000 €

Winter high rate per week

74 000 €

Builder Ferretti

Year built 2008

Year refit

2020

Length 30 m

Guests Cruising

Cabins

Winter Cruising Area(s)

Corsica - Sardinia, French Riviera, Italy & Sicily, West Mediterranean