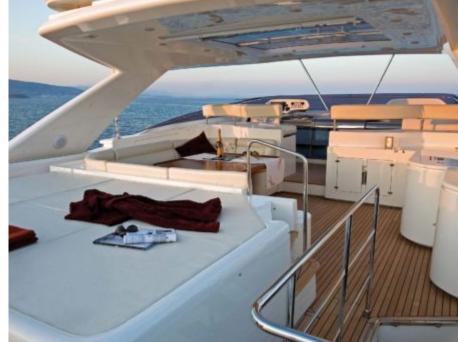

M/Y ETHNA





Guests 12



Cabins **5** 



Crew **5** 



### M/Y ETHNA



































## EXTERIOR DESIGN























# INTERIOR DESIGN









































## GALLERY LIFESTYLE











#### **Specifications**



Summer low rate per week 63 000 €



Summer high rate per week

77 000 €



Winter low rate per week 60 000 €



Winter high rate per week

74 000 €



Builder Ferretti



Year built 2008



Year refit

2020



Length 30 m



Guests Cruising



Cabins

Winter Cruising Area(s)

Corsica - Sardinia, French Riviera, Italy & Sicily, West Mediterranean

Summer Cruising Area(s)

Corsica - Sardinia, French Riviera, Italy & Sicily, West Mediterranean

Crew

Max speed 24 knots Cruising speed 18 knots

Fuel consumption 500 Litres/Hr

Type of cabins

5 (3 x Double, 2 x Twin)