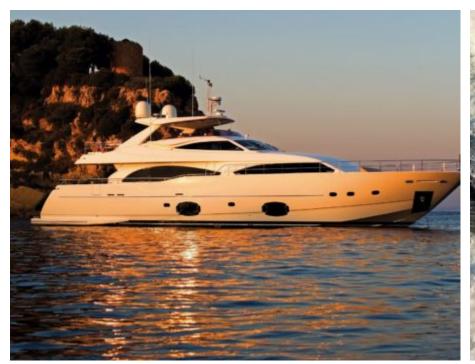

M/Y ETHNA

Guests 12

Cabins **5** 

Crew **5** 

### M/Y ETHNA

## EXTERIOR DESIGN

#### **Specifications**

Summer low rate per week 63 000 €

Summer high rate per week

77 000 €

Winter low rate per week 60 000 €

Winter high rate per week

74 000 €

Builder Ferretti

Year built 2008

Year refit

2020

Length 30 m

Guests Cruising

Cabins

Winter Cruising Area(s)

Corsica - Sardinia, French Riviera, Italy & Sicily, West Mediterranean