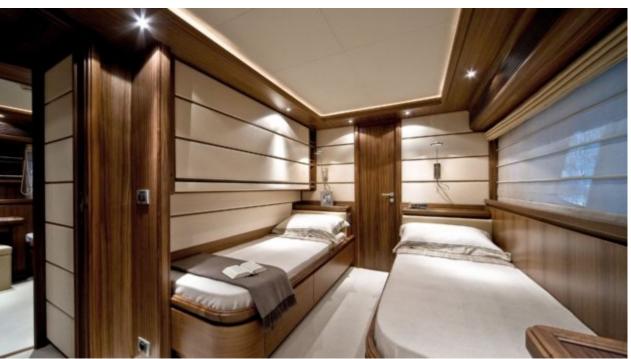

# INTERIOR DESIGN

Summer Cruising Area(s)

Corsica - Sardinia, French Riviera, Italy & Sicily, West Mediterranean

Crew

Max speed 24 knots Cruising speed 18 knots

Fuel consumption 500 Litres/Hr

Type of cabins

5 (3 x Double, 2 x Twin)