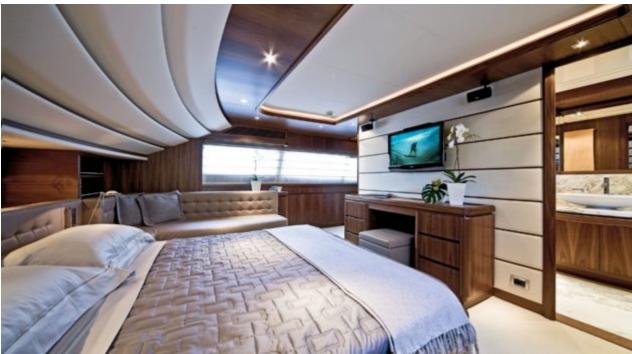

M/Y ETHNA





Guests 12



Cabins **5** 



Crew **5** 



### M/Y ETHNA



































## EXTERIOR DESIGN























# INTERIOR DESIGN









































## GALLERY LIFESTYLE











#### **Specifications**



Summer low rate per week 63 000 €



Summer high rate per week

77 000 €



Winter low rate per week 60 000 €



Winter high rate per week

74 000 €



Builder Ferretti



Year built 2008



Year refit

2020



Length 30 m



Guests Cruising



Cabins

Winter Cruising Area(s)

Corsica - Sardinia, French Riviera, Italy & Sicily, West Mediterranean

Summer Cruising Area(s)

Corsica - Sardinia, French Riviera, Italy & Sicily, West Mediterranean

Crew

Max speed 24 knots Cruising speed 18 knots

Fuel consumption 500 Litres/Hr

Type of cabins

5 (3 x Double, 2 x Twin)