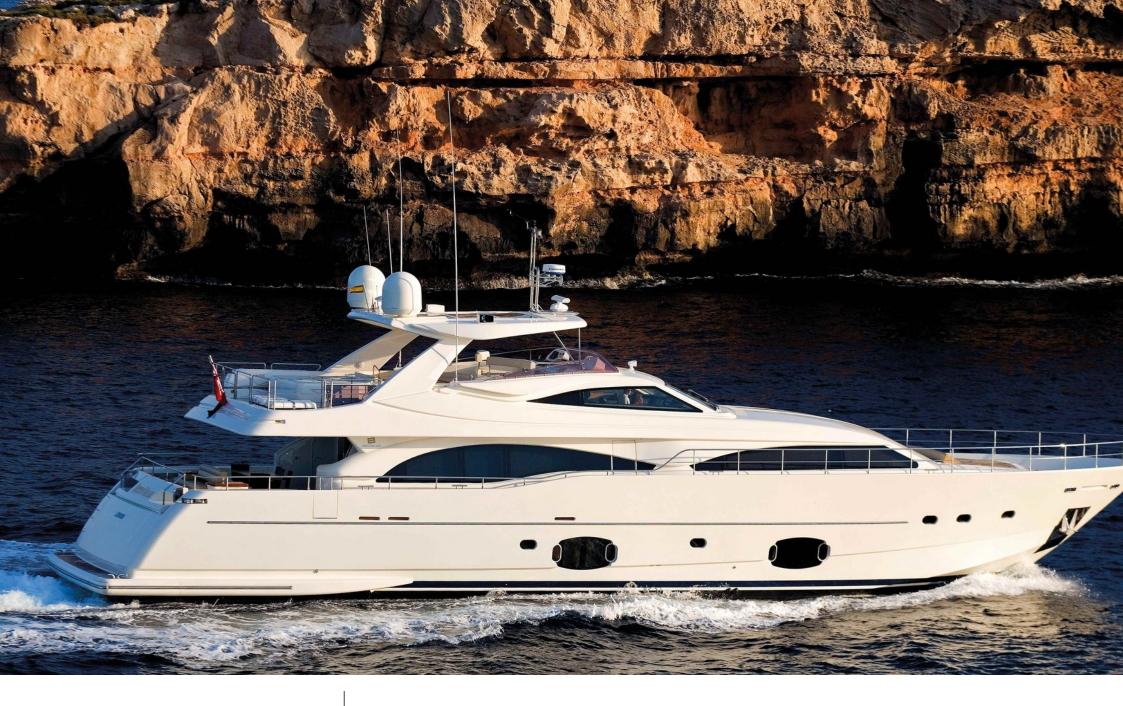

M/Y ETHNA

Guests 12

Cabins **5** 

Crew **5** 

### M/Y ETHNA

## EXTERIOR DESIGN

Year built 2008

Year refit

2020

Length 30 m

Guests Cruising

Cabins

Winter Cruising Area(s)

Corsica - Sardinia, French Riviera, Italy & Sicily, West Mediterranean