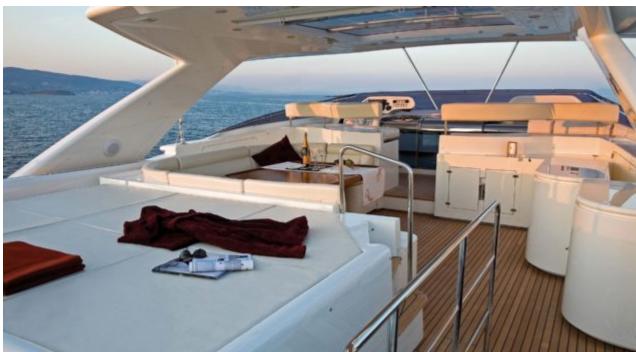

M/Y ETHNA





Guests 12



Cabins **5** 



Crew **5** 



### M/Y ETHNA



































## EXTERIOR DESIGN























# INTERIOR DESIGN









































## GALLERY LIFESTYLE











#### **Specifications**



Summer low rate per week 63 000 €



Summer high rate per week

77 000 €



Winter low rate per week 60 000 €



Winter high rate per week

74 000 €



Builder Ferretti



Year built 2008



Year refit

2020



Length 30 m



Guests Cruising



Cabins

Winter Cruising Area(s)

Corsica - Sardinia, French Riviera, Italy & Sicily, West Mediterranean

Summer Cruising Area(s)

Corsica - Sardinia, French Riviera, Italy & Sicily, West Mediterranean

Crew

Max speed 24 knots Cruising speed 18 knots

Fuel consumption 500 Litres/Hr

Type of cabins

5 (3 x Double, 2 x Twin)