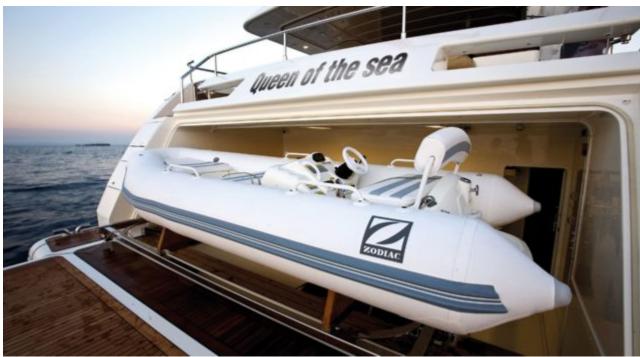

M/Y ETHNA





Guests 12



Cabins **5** 



Crew **5** 



### M/Y ETHNA



































## EXTERIOR DESIGN























# INTERIOR DESIGN









































## GALLERY LIFESTYLE











#### **Specifications**



Summer low rate per week 63 000 €



Summer high rate per week

77 000 €



Winter low rate per week 60 000 €



Winter high rate per week

74 000 €



Builder Ferretti



Year built 2008



Year refit

2020



Length 30 m



Guests Cruising



Cabins

Winter Cruising Area(s)

Corsica - Sardinia, French Riviera, Italy & Sicily, West Mediterranean

Summer Cruising Area(s)

Corsica - Sardinia, French Riviera, Italy & Sicily, West Mediterranean

Crew

Max speed 24 knots Cruising speed 18 knots

Fuel consumption 500 Litres/Hr

Type of cabins

5 (3 x Double, 2 x Twin)