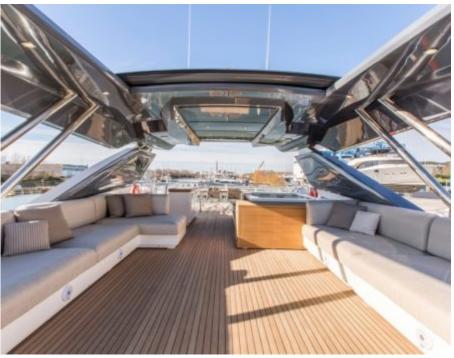

Length **29.50m** 96.78 ft. Guests **12** 

ക്ര

Cabins **5**  Crew **4** 



#### *M/Y ESMERALDA OF THE SEAS*



## *M/Y ESMERALDA OF THE SEAS*









Wifi

Waterskis

# EXTERIOR DESIGN









## **INTERIOR DESIGN**









## GALLERY LIFESTYLE









# Specifications

| €                                          | Low rate per day<br>16 667€           |                                                   |                      | €                                                                                 | High rate per day<br>16 667 €          |  |
|--------------------------------------------|---------------------------------------|---------------------------------------------------|----------------------|-----------------------------------------------------------------------------------|----------------------------------------|--|
| €                                          | Summer low rate per week<br>100 000 € |