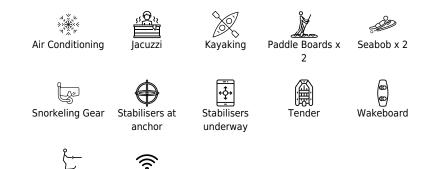

Length **29.50m** 96.78 ft. Guests **12** 

ക്ര

Cabins **5**  Crew **4** 



#### *M/Y ESMERALDA OF THE SEAS*



## *M/Y ESMERALDA OF THE SEAS*









Wifi

Waterskis

# EXTERIOR DESIGN









## **INTERIOR DESIGN**









## GALLERY LIFESTYLE









# Specifications

| €                                          | Low rate per day<br>16 667€           |                                                   |                      | €                                                                                 | High rate per day<br>16 667 €          |  |
|--------------------------------------------|---------------------------------------|---------------------------------------------------|----------------------|-----------------------------------------------------------------------------------|----------------------------------------|--|
| €                                          | Summer low rate per week<br>100 000 € |