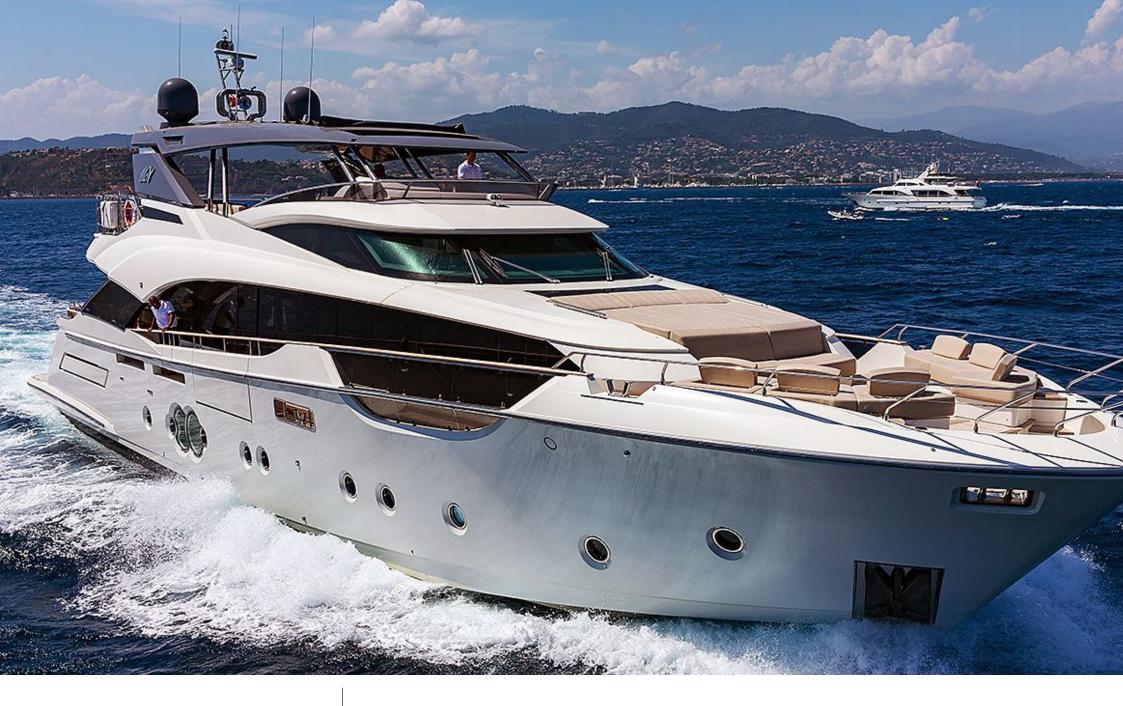

Length **29.50m** 96.78 ft. Guests **12** 

ക്ര

Cabins **5**  Crew **4** 

#### *M/Y ESMERALDA OF THE SEAS*

## *M/Y ESMERALDA OF THE SEAS*

Wifi

Waterskis

# EXTERIOR DESIGN