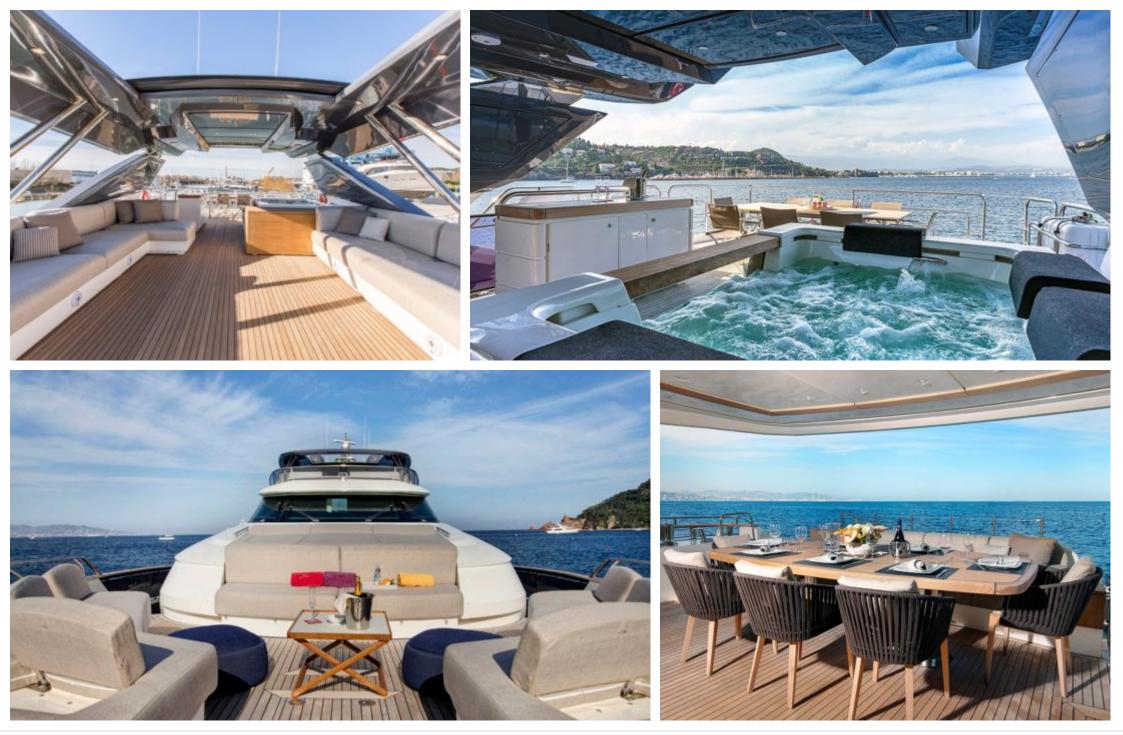

Length **29.50m** 96.78 ft. Guests **12** 

ക്ര

Cabins **5**  Crew **4** 



#### *M/Y ESMERALDA OF THE SEAS*



## *M/Y ESMERALDA OF THE SEAS*









Wifi

Waterskis

# EXTERIOR DESIGN









## **INTERIOR DESIGN**









## GALLERY LIFESTYLE









# Specifications

| €                                          | Low rate per day<br>16 667€           |                                                   |                      | €                                                                                 | High rate per day<br>16 667 €          |  |
|--------------------------------------------|---------------------------------------|---------------------------------------------------|----------------------|-----------------------------------------------------------------------------------|----------------------------------------|--|
| €                                          | Summer low rate per week<br>100 000 € |