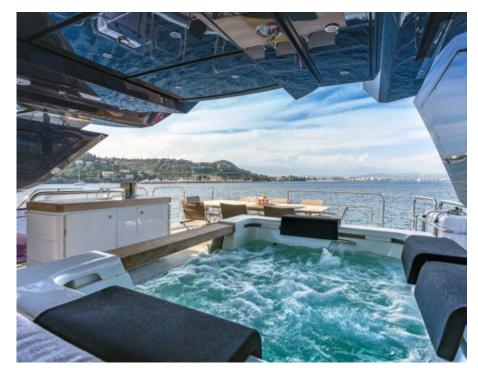

Length **29.50m** 96.78 ft. Guests **12** 

ക്ര

Cabins **5**  Crew **4** 



#### *M/Y ESMERALDA OF THE SEAS*



## *M/Y ESMERALDA OF THE SEAS*









Wifi

Waterskis

# EXTERIOR DESIGN









## **INTERIOR DESIGN**









## GALLERY LIFESTYLE









# Specifications

| €                                          | Low rate per day<br>16 667€           |                                                   |                      | €                                                                                 | High rate per day<br>16 667 €          |  |
|--------------------------------------------|---------------------------------------|---------------------------------------------------|----------------------|-----------------------------------------------------------------------------------|----------------------------------------|--|
| €                                          | Summer low rate per week<br>100 000 € |