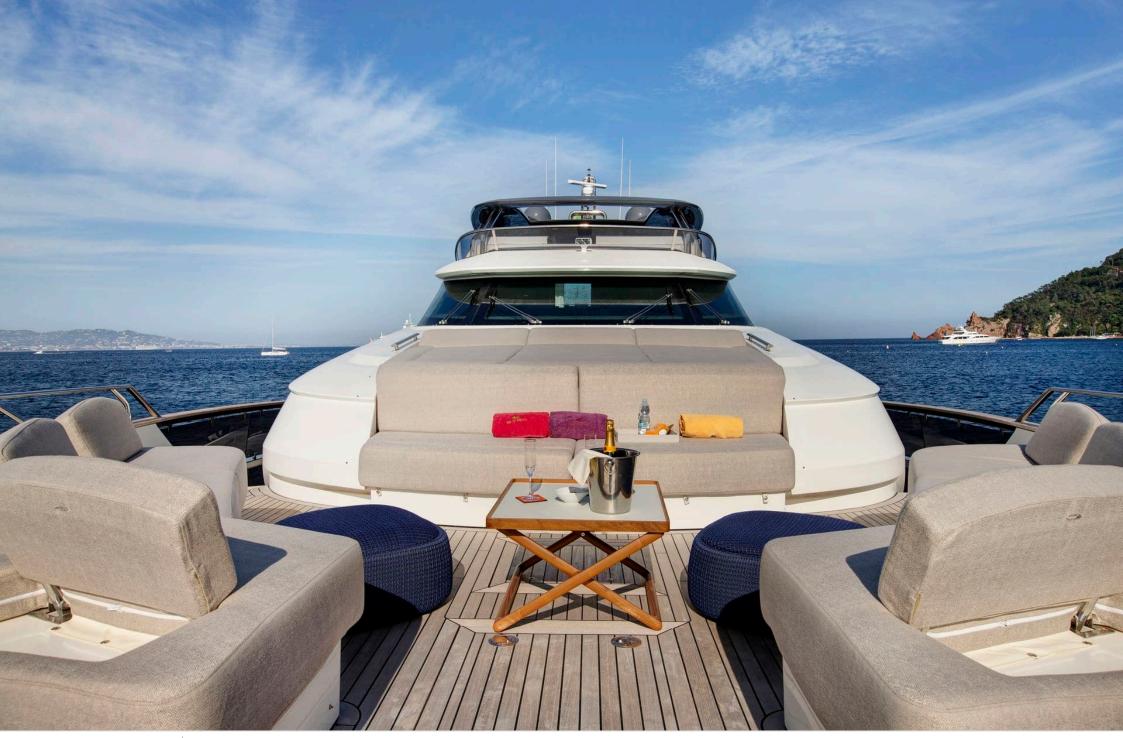

Length **29.50m** 96.78 ft. Guests **12** 

ക്ര

Cabins **5**  Crew **4** 



#### *M/Y ESMERALDA OF THE SEAS*



## *M/Y ESMERALDA OF THE SEAS*









Wifi

Waterskis

# EXTERIOR DESIGN









## **INTERIOR DESIGN**









## GALLERY LIFESTYLE









# Specifications

| €                                          | Low rate per day<br>16 667€           |                                                   |                      | €                                                                                 | High rate per day<br>16 667 €          |  |
|--------------------------------------------|---------------------------------------|---------------------------------------------------|----------------------|-----------------------------------------------------------------------------------|----------------------------------------|--|
| €                                          | Summer low rate per week<br>100 000 € |                                                   |                      | €