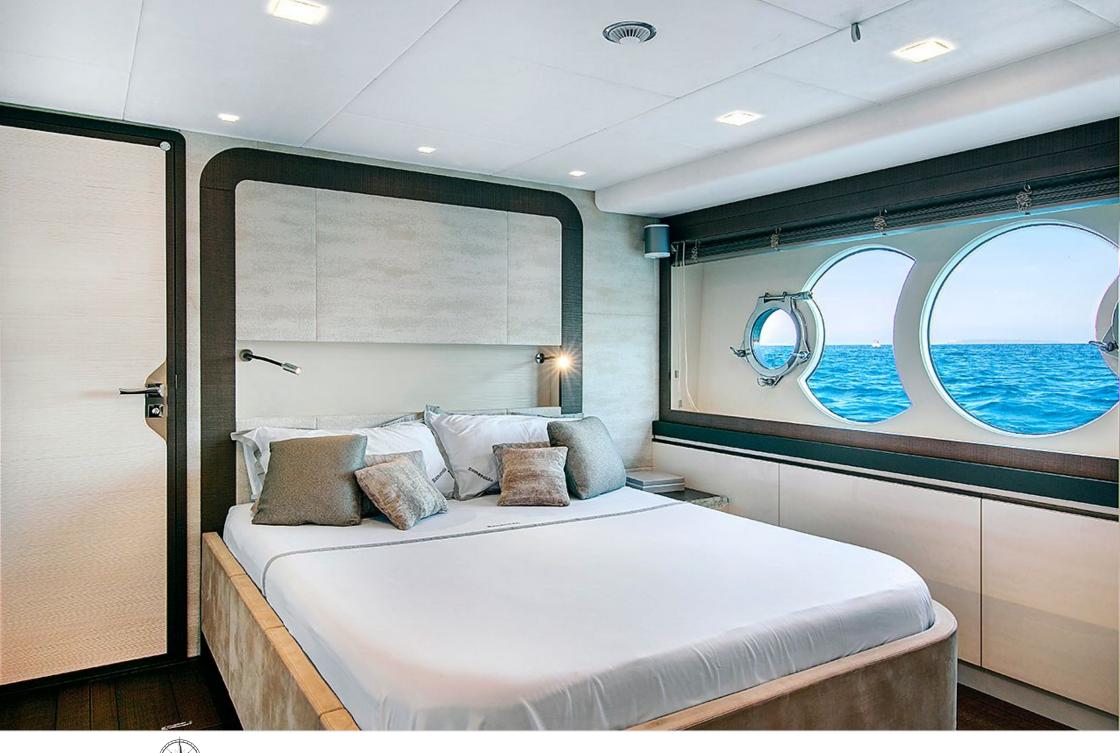

## **INTERIOR DESIGN**

# Specifications

| €                                          | Low rate per day<br>16 667€           |                                                   |                      | €                                                                                 | High rate per day<br>16 667 €          |  |
|--------------------------------------------|---------------------------------------|---------------------------------------------------|----------------------|-----------------------------------------------------------------------------------|----------------------------------------|--|
| €                                          | Summer low rate per week<br>100 000 € |                                                   |                      | €                                                                                 | Summer high rate per week<br>100 000 € |  |
| €                                          | Winter low rate per week<br>100 000 € |                                                   |                      | €                                                                                 | Winter high rate per week<br>100 000 € |  |
|                                            | Builder<br>Monte Carlo Yachts         | <del>, , , , , , , , , , , , , , , , , , , </del> | Year buil<br>2018    | t                                                                                 |                                        |  |
| 赴                                          | Length<br>29.50 m                     |                                                   |                      |                                                                                   | Guests Cruising<br>12 5                |  |
| -                                          |                                       |                                                   |                      | Summer Cruising Area(s)<br>Corsica - Sardinia, French Riviera, West Mediterranean |                                        |  |
| Crew<br>4                                  | Max speed<br>25 knots                 |                                                   | Cruising<br>15 knots | speed                                                                             | Fuel consumption<br>320 Lites/Hr       |  |
| Type of cabins<br>5 (3 x Double, 2 x Twin) |                                       |                                                   |                      |                                                                                   |                                        |  |