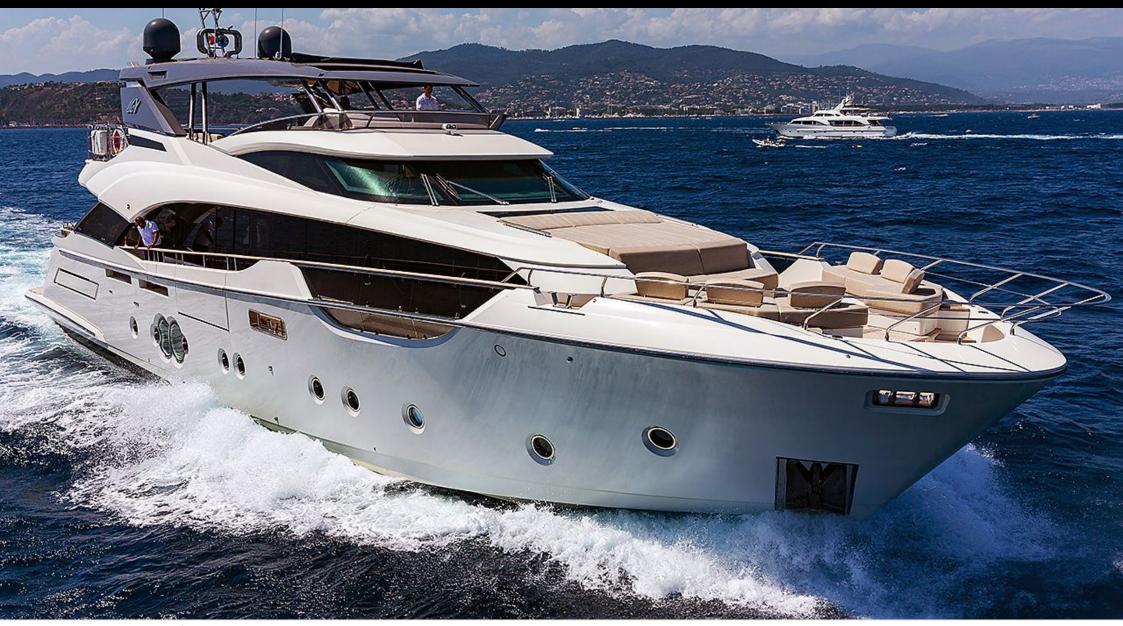

Length **29.50m** 96.78 ft. Guests **12** 

ക്ര

Cabins **5**  Crew **4** 



#### *M/Y ESMERALDA OF THE SEAS*



## *M/Y ESMERALDA OF THE SEAS*









Wifi

Waterskis

# EXTERIOR DESIGN









## **INTERIOR DESIGN**









## GALLERY LIFESTYLE









# Specifications

| €                                          | Low rate per day<br>16 667€           |                                                   |                      | €                                                                                 | High rate per day<br>16 667 €          |  |
|--------------------------------------------|---------------------------------------|---------------------------------------------------|----------------------|-----------------------------------------------------------------------------------|----------------------------------------|--|
| €                                          | Summer low rate per week<br>100 000 € |