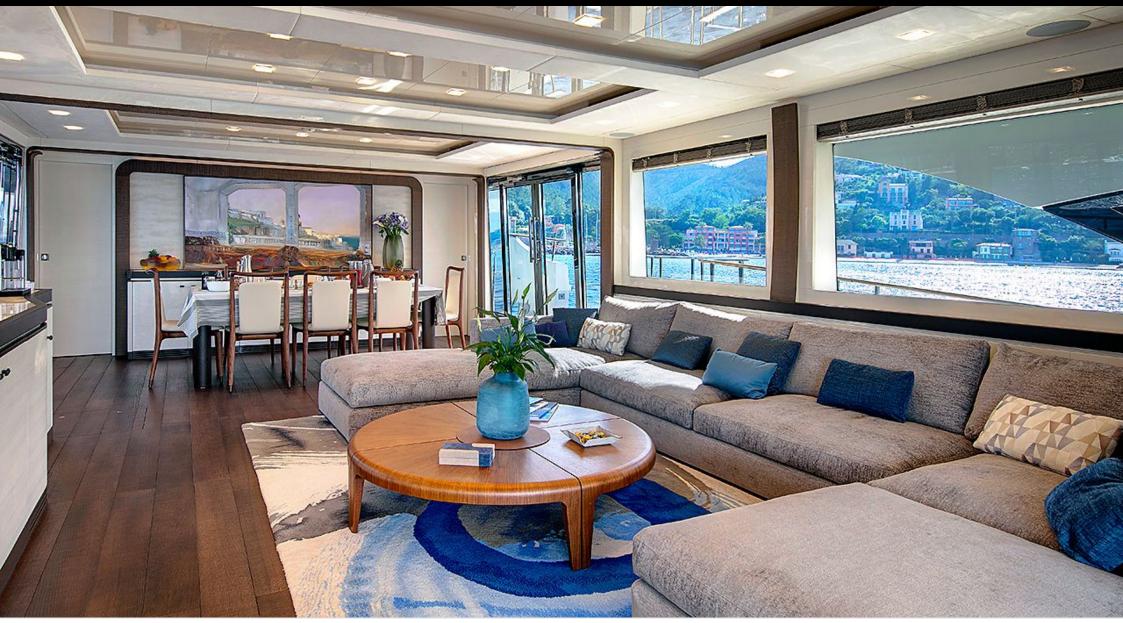

Length **29.50m** 96.78 ft. Guests **12** 

ക്ര

Cabins **5**  Crew **4** 



#### *M/Y ESMERALDA OF THE SEAS*



## *M/Y ESMERALDA OF THE SEAS*









Wifi

Waterskis

# EXTERIOR DESIGN









## **INTERIOR DESIGN**









## GALLERY LIFESTYLE









# Specifications

| €                                          | Low rate per day<br>16 667€           |                                                   |                      | €                                                                                 | High rate per day<br>16 667 €          |  |
|--------------------------------------------|---------------------------------------|---------------------------------------------------|----------------------|-----------------------------------------------------------------------------------|----------------------------------------|--|
| €                                          | Summer low rate per week<br>100 000 € |                                                   |                      | €