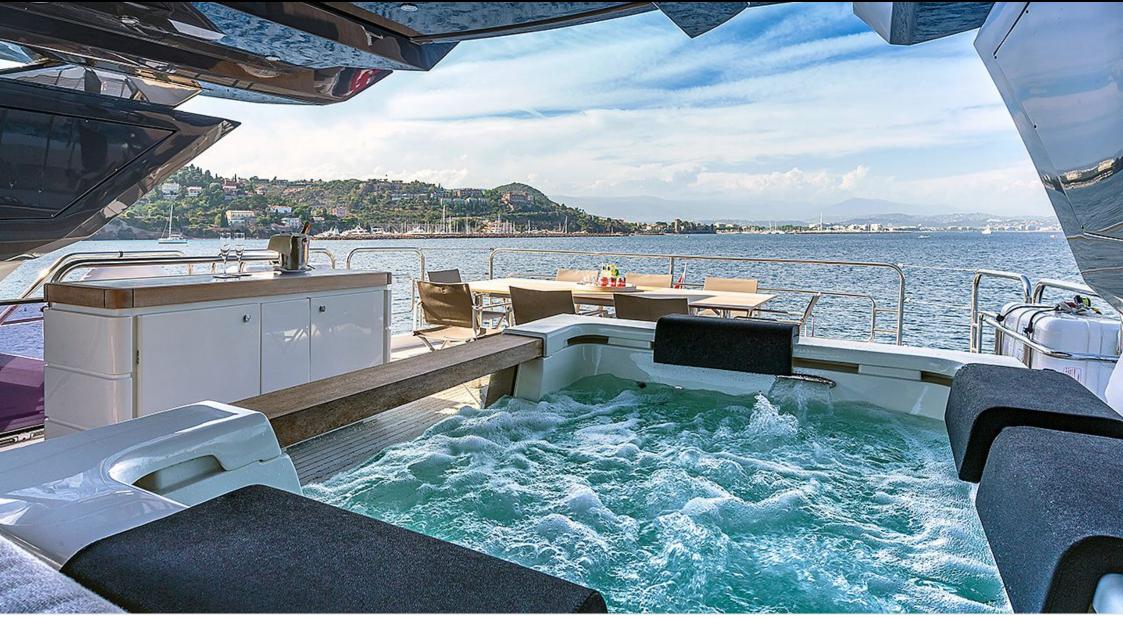

Length **29.50m** 96.78 ft. Guests **12** 

ക്ര

Cabins **5**  Crew **4** 



#### *M/Y ESMERALDA OF THE SEAS*



## *M/Y ESMERALDA OF THE SEAS*









Wifi

Waterskis

# EXTERIOR DESIGN









## **INTERIOR DESIGN**









## GALLERY LIFESTYLE









# Specifications

| €                                          | Low rate per day<br>16 667€           |                                                   |                      | €                                                                                 | High rate per day<br>16 667 €          |  |
|--------------------------------------------|---------------------------------------|---------------------------------------------------|----------------------|-----------------------------------------------------------------------------------|----------------------------------------|--|
| €                                          | Summer low rate per week<br>100 000 € |                                                   |                      | €