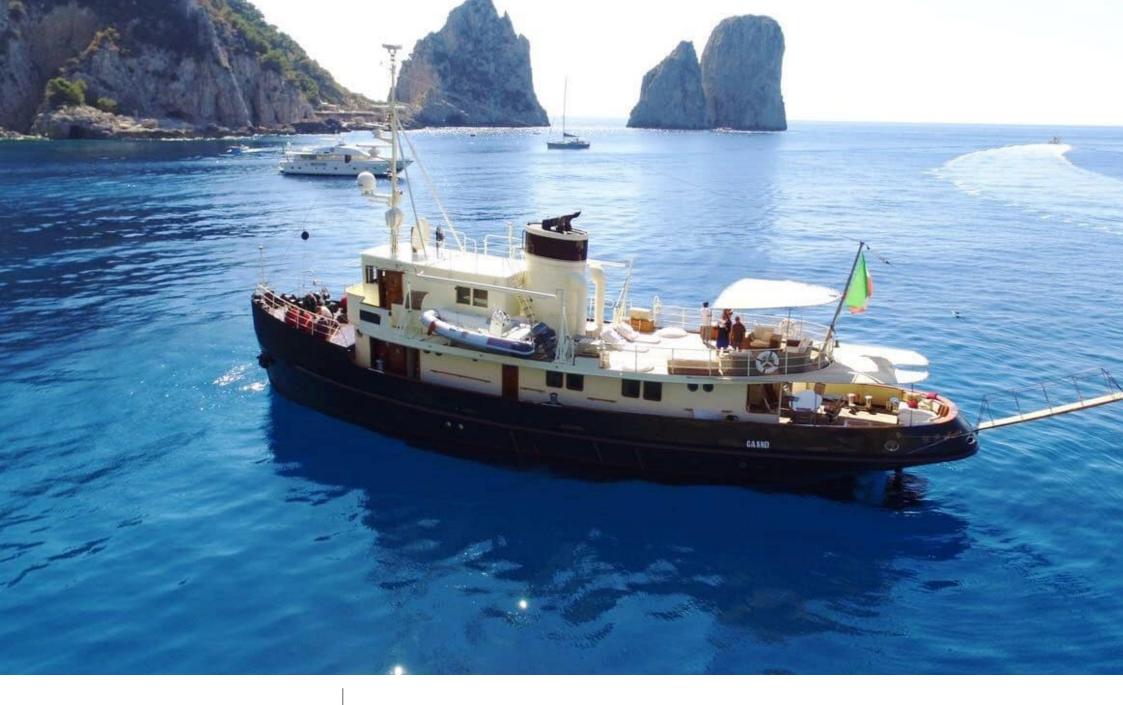

Length **30m** 98.43 ft. GOG Guests

Crew **5** 

Cabins **5** 



#### M/Y DP MONITOR



## M/Y DP MONITOR









## EXTERIOR DESIGN













# INTERIOR DESIGN









Interior design Exterior design Gallery lifestyle Specifications Features





## GALLERY LIFESTYLE





## Specifications

| €                                                                                                                                                               | Low rate per day<br>7 000€           |  |                            | €  | High rate per day<br>7 500 €    |                    |
|-----------------------------------------------------------------------------------------------------------------------------------------------------------------|--------------------------------------|-