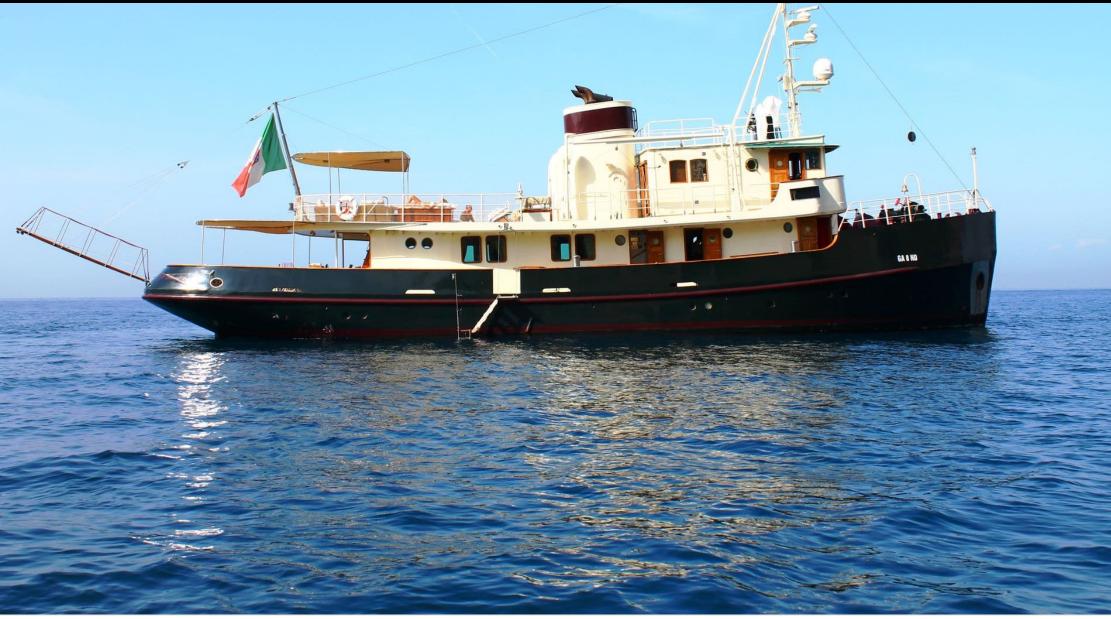

Length **30m** 98.43 ft. GOG Guests

Crew **5** 

Cabins **5** 



#### M/Y DP MONITOR



## M/Y DP MONITOR









## EXTERIOR DESIGN













# INTERIOR DESIGN









Interior design Exterior design Gallery lifestyle Specifications Features





## GALLERY LIFESTYLE





## Specifications

| €                                                                                                                                                               | Low rate per day<br>7 000€           |  |                            | €  | High rate per day<br>7 500 €    |                    |
|-----------------------------------------------------------------------------------------------------------------------------------------------------------------|--------------------------------------|--|----------------------------|----|---------------------------------|--------------------|
| €