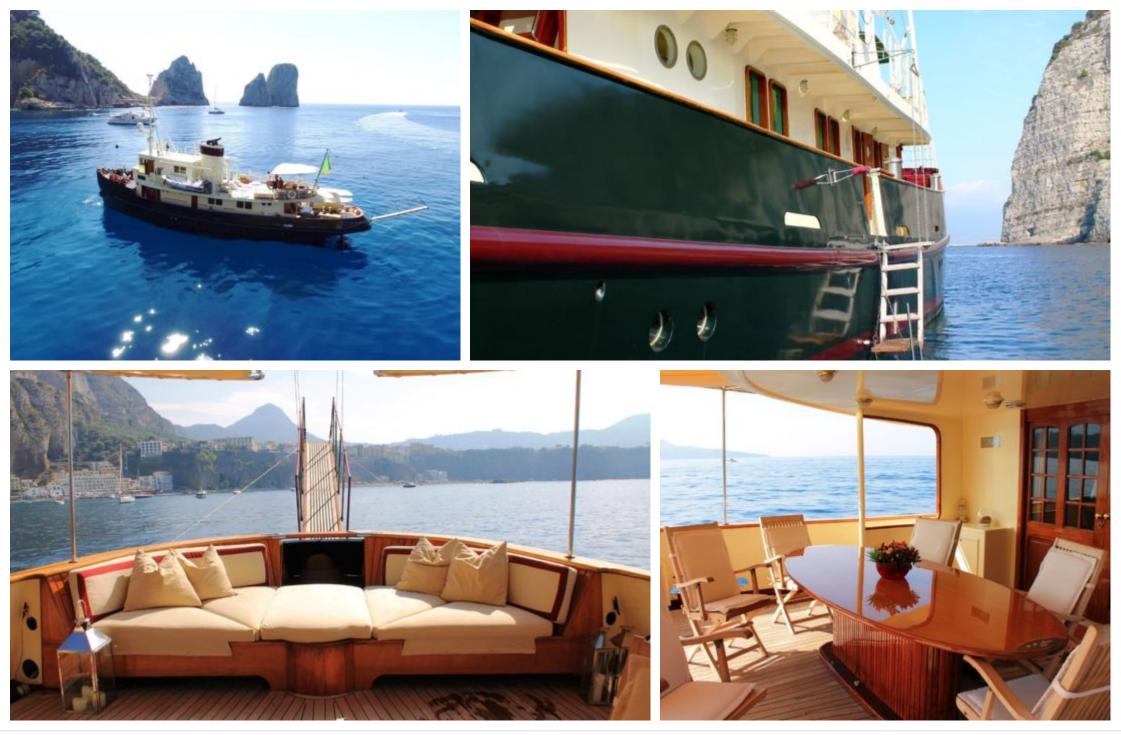

Length **30m** 98.43 ft. GOG Guests

Crew **5** 

Cabins **5** 



#### M/Y DP MONITOR



## M/Y DP MONITOR









## EXTERIOR DESIGN













# INTERIOR DESIGN









Interior design Exterior design Gallery lifestyle Specifications Features





## GALLERY LIFESTYLE





## Specifications

| €                                                                                                                                                               | Low rate per day<br>7 000€           |  |                            | €  | High rate per day<br>7 500 €    |                    |
|-----------------------------------------------------------------------------------------------------------------------------------------------------------------|--------------------------------------|--|----------------------------|----|---------------------------------|--------------------|
| €