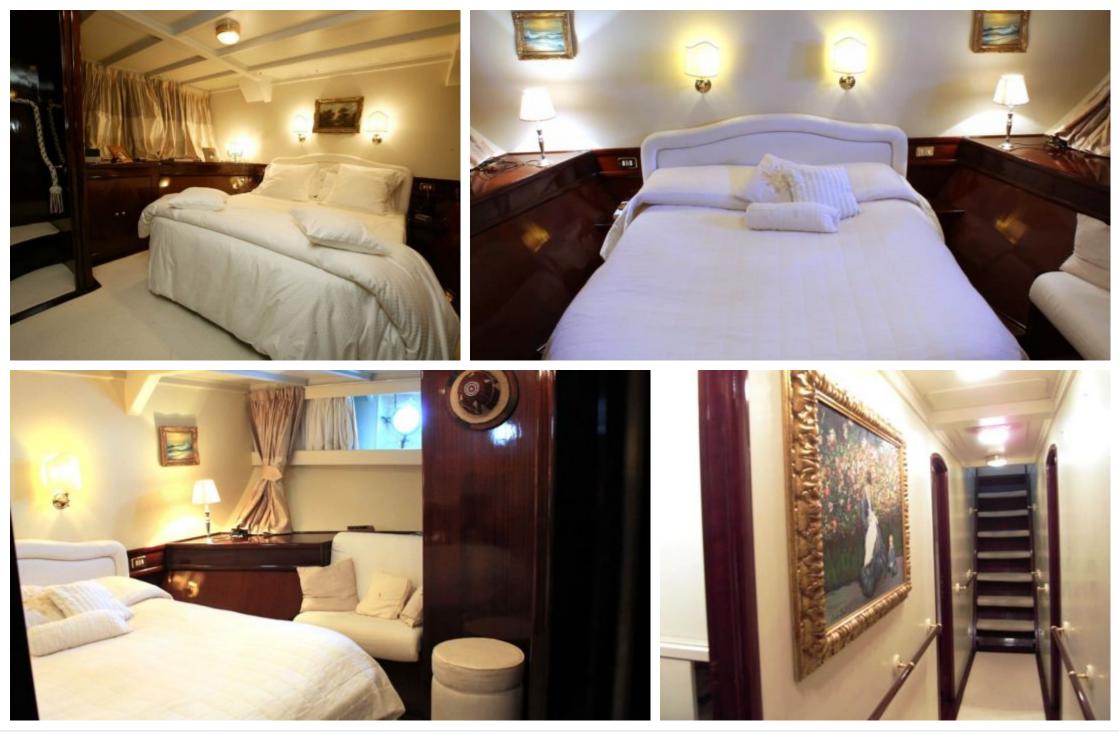

# INTERIOR DESIGN

Interior design Exterior design Gallery lifestyle Specifications Features

## Specifications

| €                                                                                                                                                               | Low rate per day<br>7 000€           |  |                            | €  | High rate per day<br>7 500 €    |                    |
|-----------------------------------------------------------------------------------------------------------------------------------------------------------------|--------------------------------------|--|----------------------------|----|---------------------------------|--------------------|
| €                                                                                                                                                               | Summer low rate per week<br>42 000 € |  |                            | €  | Summer high rate p<br>45 000 €  | ber week           |
| €                                                                                                                                                               | Winter low rate per week<br>42 000 € |  |                            | €  | Winter high rate pe<br>45 000 € | r week             |
|                                                                                                                                                                 | Builder<br>Benetti                   |  | Year buil<br>1991          | lt |                                 | Year refit<br>2023 |
|                                                                                                                                                                 | Length<br>30 m                       |  |                            |    | Guests Cruising                 | Cabins<br>5        |
| Winter Cruising Area(s) Summer Cruising Area(s)   Corsica - Sardinia, Italy & Sicily, West Mediterranean Corsica - Sardinia, Italy & Sicily, West Mediterranean |                                      |  |                            |    |                                 |                    |
| Crew<br>5                                                                                                                                                       | Max speed<br>13 knots                |  | Cruising speed<br>11 knots |    | Fuel consum<br>120 Litres/Hr    | otion              |
| Type of cabins<br>5 (2 x Double, 3 x Twin)                                                                                                                      |                                      |  |                            |    |                                 |                    |
|                                                                                                                                                                 |                                      |  |                            |    |                                 |                    |