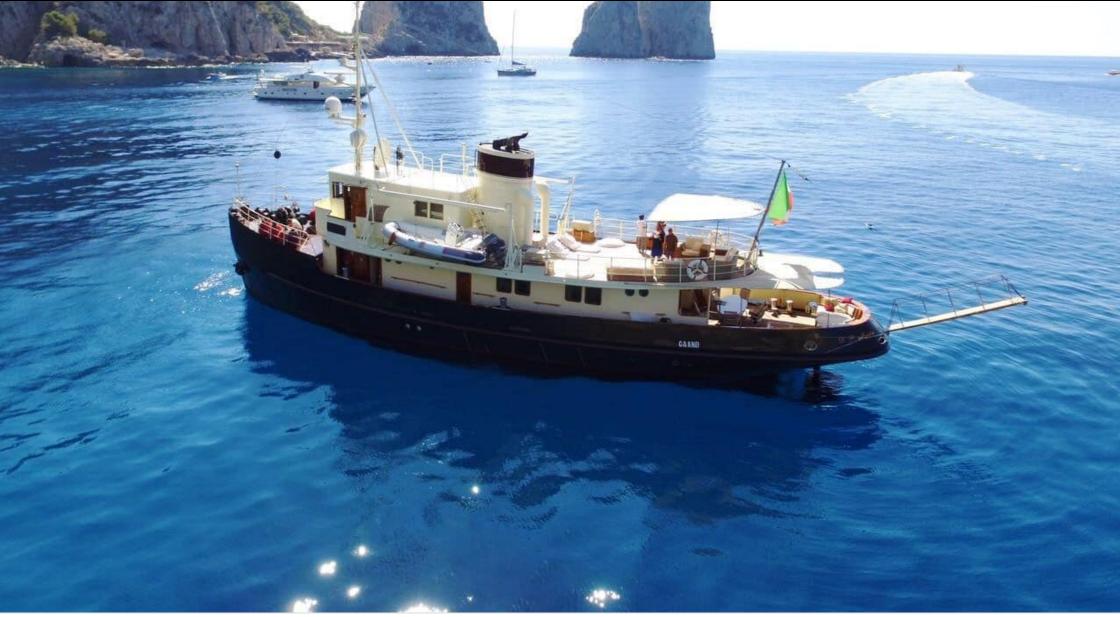

## EXTERIOR DESIGN

## Specifications

| €                                                                                                                                                               | Low rate per day<br>7 000€           |  |                            | €  | High rate per day<br>7 500 €    |                    |
|-----------------------------------------------------------------------------------------------------------------------------------------------------------------|--------------------------------------|--|----------------------------|----|---------------------------------|--------------------|
| €                                                                                                                                                               | Summer low rate per week<br>42 000 € |  |                            | €  | Summer high rate p<br>45 000 €  | ber week           |
| €                                                                                                                                                               | Winter low rate per week<br>42 000 € |  |                            | €  | Winter high rate pe<br>45 000 € | r week             |
|                                                                                                                                                                 | Builder<br>Benetti                   |  | Year buil<br>1991          | lt |                                 | Year refit<br>2023 |
|                                                                                                                                                                 | Length<br>30 m                       |  |                            |    | Guests Cruising                 | Cabins<br>5        |
| Winter Cruising Area(s) Summer Cruising Area(s)   Corsica - Sardinia, Italy & Sicily, West Mediterranean Corsica - Sardinia, Italy & Sicily, West Mediterranean |                                      |  |                            |    |                                 |                    |
| Crew<br>5                                                                                                                                                       | Max speed<br>13 knots                |  | Cruising speed<br>11 knots |    | Fuel consum<br>120 Litres/Hr    | otion              |
| Type of cabins<br>5 (2 x Double, 3 x Twin)                                                                                                                      |                                      |  |                            |    |                                 |                    |
|                                                                                                                                                                 |                                      |  |                            |    |                                 |                    |