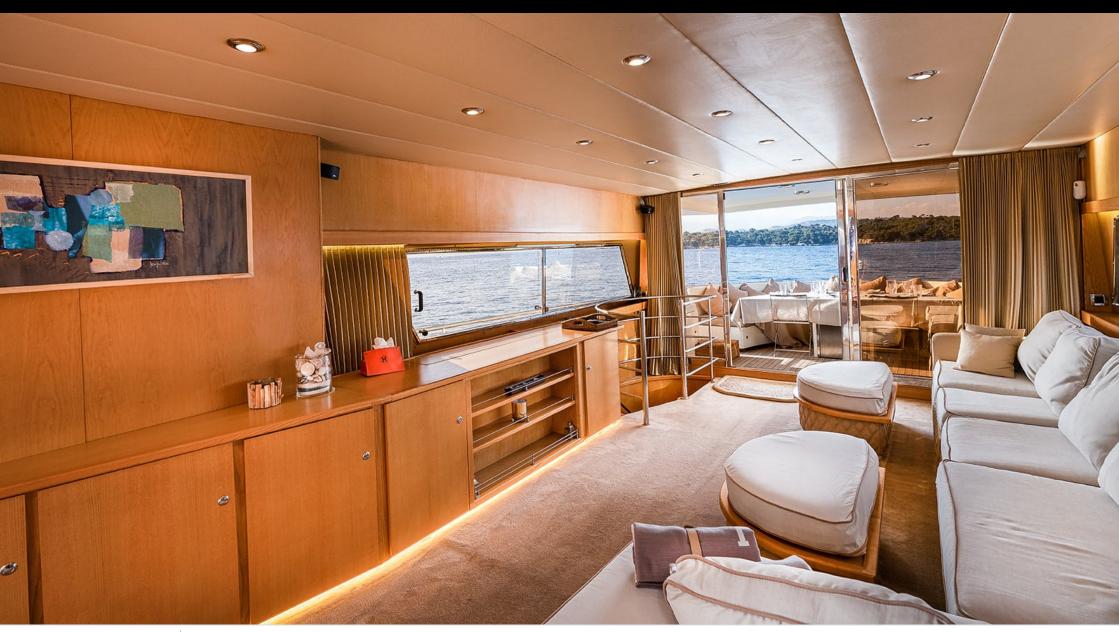

Cabins **4** 



Crew **2** 



### M/Y DIAMS











Hydraulic platform















Tender













# EXTERIOR DESIGN























Features



























# INTERIOR DESIGN





































# GALLERY LIFESTYLE





















#### Specifications



Low rate per day

4 800 €



High rate per day

4 800 €



Summer low rate per week

28 500 €



Summer high rate per week

28 500 €



Winter low rate per week

28 500 €



Winter high rate per week

28 500 €



Builder

Astondoa



Year built



Year refit

2023



Length

21.2 m



**Guests Cruising** 

12



Cabins

4

Winter Cruising Area(s)

Corsica - Sardinia, French Riviera, West Mediterranean

Summer Cruising Area(s)

Corsica - Sardinia, French Riviera, West Mediterranean

Crew

Max speed 17 knots

Cruising speed 14 knots

Fuel consumption

200 L/Hr

Type of cabins

4