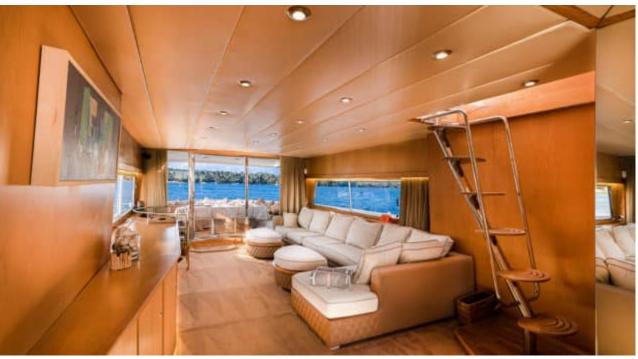

Cabins **4** 



Crew **2** 



### M/Y DIAMS











Hydraulic platform















Tender













# EXTERIOR DESIGN























Features



























# INTERIOR DESIGN





































# GALLERY LIFESTYLE





















#### Specifications



Low rate per day

4 800 €



High rate per day

4 800 €



Summer low rate per week

28 500 €



Summer high rate per week

28 500 €



Winter low rate per week

28 500 €



Winter high rate per week

28 500 €



Builder

Astondoa



Year built



Year refit

2023



Length

21.2 m



**Guests Cruising** 

12



Cabins

4

Winter Cruising Area(s)

Corsica - Sardinia, French Riviera, West Mediterranean

Summer Cruising Area(s)

Corsica - Sardinia, French Riviera, West Mediterranean

Crew

Max speed 17 knots

Cruising speed 14 knots

Fuel consumption

200 L/Hr

Type of cabins

4