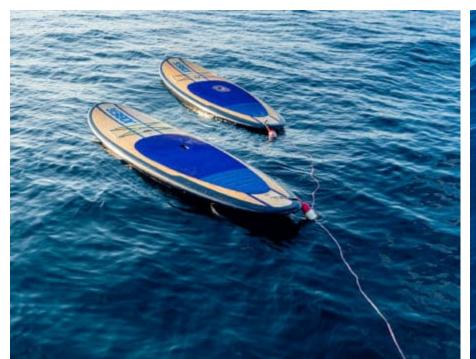

Cabins **4** 



Crew **2** 



### M/Y DIAMS











Hydraulic platform















Tender













# EXTERIOR DESIGN























Features



























# INTERIOR DESIGN





































# GALLERY LIFESTYLE





















#### Specifications



Low rate per day

4 800 €



High rate per day

4 800 €



Summer low rate per week

28 500 €



Summer high rate per week

28 500 €



Winter low rate per week

28 500 €



Winter high rate per week

28 500 €



Builder

Astondoa



Year built



Year refit

2023



Length

21.2 m



**Guests Cruising** 

12



Cabins

4

Winter Cruising Area(s)

Corsica - Sardinia, French Riviera, West Mediterranean

Summer Cruising Area(s)

Corsica - Sardinia, French Riviera, West Mediterranean

Crew

Max speed 17 knots

Cruising speed 14 knots

Fuel consumption

200 L/Hr

Type of cabins

4