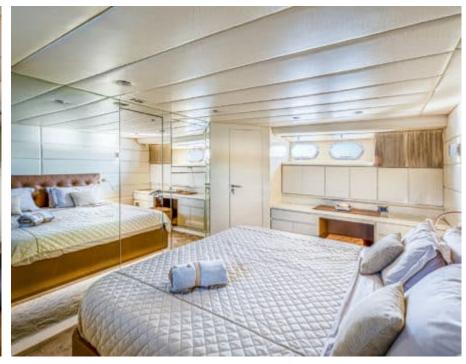

Cabins **4** 



Crew **2** 



### M/Y DIAMS











Hydraulic platform















Tender













# EXTERIOR DESIGN























Features



























# INTERIOR DESIGN





































# GALLERY LIFESTYLE





















#### Specifications



Low rate per day

4 800 €



High rate per day

4 800 €



Summer low rate per week

28 500 €



Summer high rate per week

28 500 €



Winter low rate per week

28 500 €



Winter high rate per week

28 500 €



Builder

Astondoa



Year built



Year refit

2023



Length

21.2 m



**Guests Cruising** 

12



Cabins

4

Winter Cruising Area(s)

Corsica - Sardinia, French Riviera, West Mediterranean

Summer Cruising Area(s)

Corsica - Sardinia, French Riviera, West Mediterranean

Crew

Max speed 17 knots

Cruising speed 14 knots

Fuel consumption

200 L/Hr

Type of cabins

4