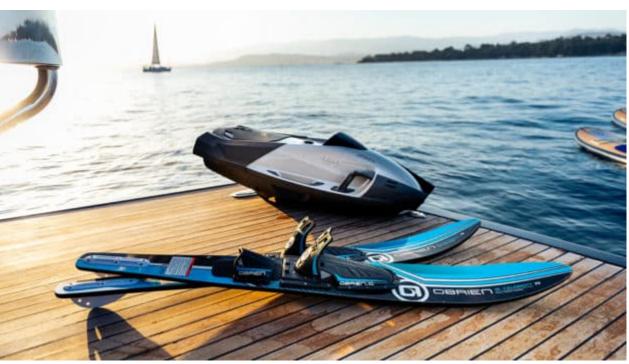

Cabins **4** 



Crew **2** 



### M/Y DIAMS











Hydraulic platform















Tender













# EXTERIOR DESIGN























Features



























# INTERIOR DESIGN





































# GALLERY LIFESTYLE





















#### Specifications



Low rate per day

4 800 €



High rate per day

4 800 €



Summer low rate per week

28 500 €



Summer high rate per week

28 500 €



Winter low rate per week

28 500 €



Winter high rate per week

28 500 €



Builder

Astondoa



Year built



Year refit

2023



Length

21.2 m



**Guests Cruising** 

12



Cabins

4

Winter Cruising Area(s)

Corsica - Sardinia, French Riviera, West Mediterranean

Summer Cruising Area(s)

Corsica - Sardinia, French Riviera, West Mediterranean

Crew

Max speed 17 knots

Cruising speed 14 knots

Fuel consumption

200 L/Hr

Type of cabins

4