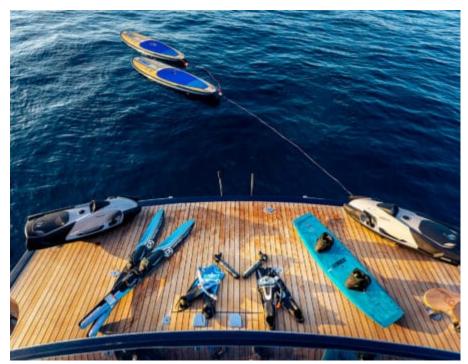

Cabins **4** 



Crew **2** 



### M/Y DIAMS











Hydraulic platform















Tender













# EXTERIOR DESIGN























Features



























# INTERIOR DESIGN





































# GALLERY LIFESTYLE





















#### Specifications



Low rate per day

4 800 €



High rate per day

4 800 €



Summer low rate per week

28 500 €



Summer high rate per week

28 500 €



Winter low rate per week

28 500 €



Winter high rate per week

28 500 €



Builder

Astondoa



Year built



Year refit

2023



Length

21.2 m



**Guests Cruising** 

12



Cabins

4

Winter Cruising Area(s)

Corsica - Sardinia, French Riviera, West Mediterranean

Summer Cruising Area(s)

Corsica - Sardinia, French Riviera, West Mediterranean

Crew

Max speed 17 knots

Cruising speed 14 knots

Fuel consumption

200 L/Hr

Type of cabins

4