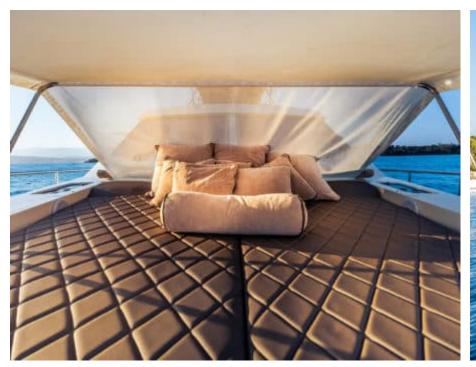

Cabins **4** 



Crew **2** 



### M/Y DIAMS











Hydraulic platform















Tender













# EXTERIOR DESIGN























Features



























# INTERIOR DESIGN





































# GALLERY LIFESTYLE





















#### Specifications



Low rate per day

4 800 €



High rate per day

4 800 €



Summer low rate per week

28 500 €



Summer high rate per week

28 500 €



Winter low rate per week

28 500 €



Winter high rate per week

28 500 €



Builder

Astondoa



Year built



Year refit

2023



Length

21.2 m



**Guests Cruising** 

12



Cabins

4

Winter Cruising Area(s)

Corsica - Sardinia, French Riviera, West Mediterranean

Summer Cruising Area(s)

Corsica - Sardinia, French Riviera, West Mediterranean

Crew

Max speed 17 knots

Cruising speed 14 knots

Fuel consumption

200 L/Hr

Type of cabins

4