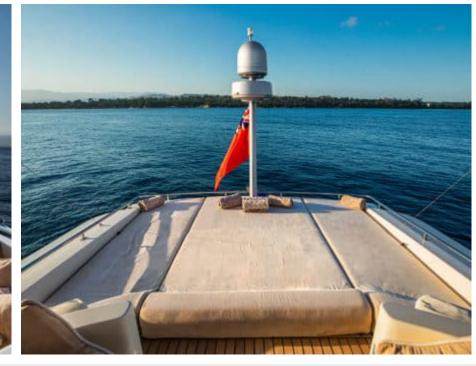

Cabins **4** 



Crew **2** 



### M/Y DIAMS











Hydraulic platform















Tender













# EXTERIOR DESIGN























Features



























# INTERIOR DESIGN





































# GALLERY LIFESTYLE





















#### Specifications



Low rate per day

4 800 €



High rate per day

4 800 €



Summer low rate per week

28 500 €



Summer high rate per week

28 500 €



Winter low rate per week

28 500 €



Winter high rate per week

28 500 €



Builder

Astondoa



Year built



Year refit

2023



Length

21.2 m



**Guests Cruising** 

12



Cabins

4

Winter Cruising Area(s)

Corsica - Sardinia, French Riviera, West Mediterranean

Summer Cruising Area(s)

Corsica - Sardinia, French Riviera, West Mediterranean

Crew

Max speed 17 knots

Cruising speed 14 knots

Fuel consumption

200 L/Hr

Type of cabins

4