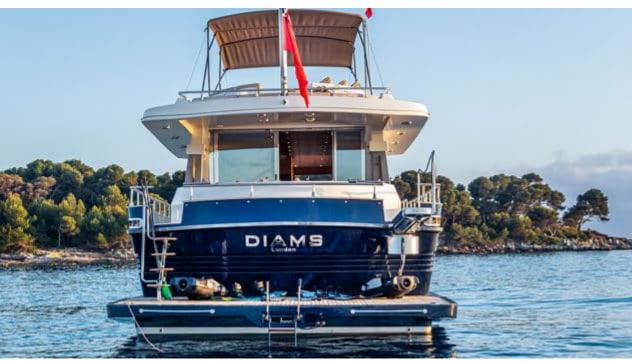

Cabins **4** 



Crew **2** 



### M/Y DIAMS











Hydraulic platform















Tender













# EXTERIOR DESIGN























Features



























# INTERIOR DESIGN





































# GALLERY LIFESTYLE





















#### Specifications



Low rate per day

4 800 €



High rate per day

4 800 €



Summer low rate per week

28 500 €



Summer high rate per week

28 500 €



Winter low rate per week

28 500 €



Winter high rate per week

28 500 €



Builder

Astondoa



Year built



Year refit

2023



Length

21.2 m



**Guests Cruising** 

12



Cabins

4

Winter Cruising Area(s)

Corsica - Sardinia, French Riviera, West Mediterranean

Summer Cruising Area(s)

Corsica - Sardinia, French Riviera, West Mediterranean

Crew

Max speed 17 knots

Cruising speed 14 knots

Fuel consumption

200 L/Hr

Type of cabins

4