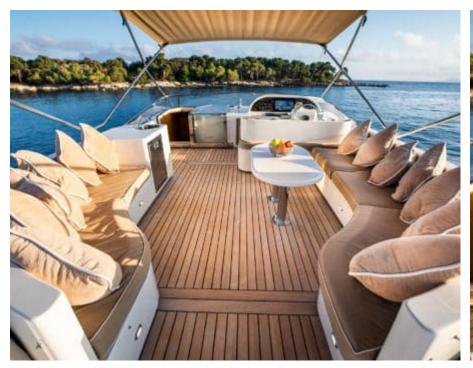

Cabins **4** 



Crew **2** 



### M/Y DIAMS











Hydraulic platform















Tender













# EXTERIOR DESIGN























Features



























# INTERIOR DESIGN





































# GALLERY LIFESTYLE





















#### Specifications



Low rate per day

4 800 €



High rate per day

4 800 €



Summer low rate per week

28 500 €



Summer high rate per week

28 500 €



Winter low rate per week

28 500 €



Winter high rate per week

28 500 €



Builder

Astondoa



Year built



Year refit

2023



Length

21.2 m



**Guests Cruising** 

12



Cabins

4

Winter Cruising Area(s)

Corsica - Sardinia, French Riviera, West Mediterranean

Summer Cruising Area(s)

Corsica - Sardinia, French Riviera, West Mediterranean

Crew

Max speed 17 knots

Cruising speed 14 knots

Fuel consumption

200 L/Hr

Type of cabins

4