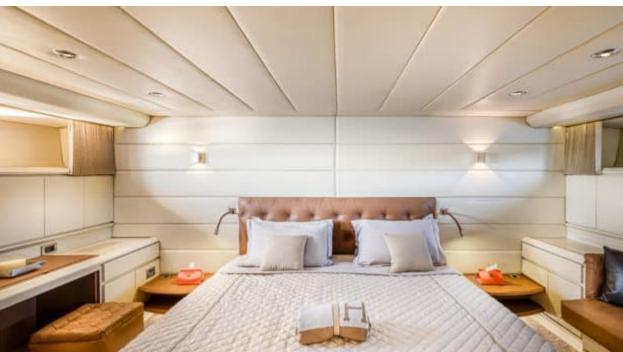

Cabins **4** 



Crew **2** 



### M/Y DIAMS











Hydraulic platform















Tender













# EXTERIOR DESIGN























Features



























# INTERIOR DESIGN





































# GALLERY LIFESTYLE





















#### Specifications



Low rate per day

4 800 €



High rate per day

4 800 €



Summer low rate per week

28 500 €



Summer high rate per week

28 500 €



Winter low rate per week

28 500 €



Winter high rate per week

28 500 €



Builder

Astondoa



Year built



Year refit

2023



Length

21.2 m



**Guests Cruising** 

12



Cabins

4

Winter Cruising Area(s)

Corsica - Sardinia, French Riviera, West Mediterranean

Summer Cruising Area(s)

Corsica - Sardinia, French Riviera, West Mediterranean

Crew

Max speed 17 knots

Cruising speed 14 knots

Fuel consumption

200 L/Hr

Type of cabins

4