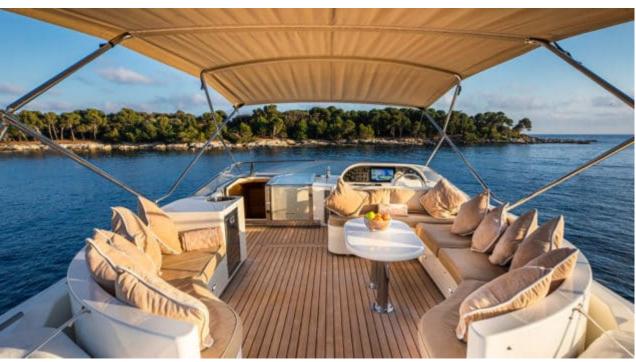

Cabins **4** 



Crew **2** 



### M/Y DIAMS











Hydraulic platform















Tender













# EXTERIOR DESIGN























Features



























# INTERIOR DESIGN





































# GALLERY LIFESTYLE





















#### Specifications



Low rate per day

4 800 €



High rate per day

4 800 €



Summer low rate per week

28 500 €



Summer high rate per week

28 500 €



Winter low rate per week

28 500 €



Winter high rate per week

28 500 €



Builder

Astondoa



Year built



Year refit

2023



Length

21.2 m



**Guests Cruising** 

12



Cabins

4

Winter Cruising Area(s)

Corsica - Sardinia, French Riviera, West Mediterranean

Summer Cruising Area(s)

Corsica - Sardinia, French Riviera, West Mediterranean

Crew

Max speed 17 knots

Cruising speed 14 knots

Fuel consumption

200 L/Hr

Type of cabins

4