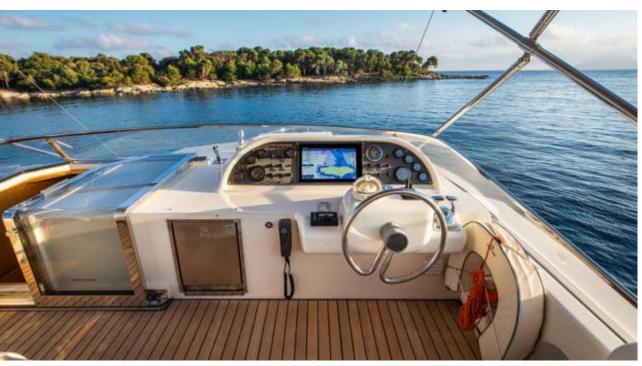

Cabins **4** 



Crew **2** 



### M/Y DIAMS











Hydraulic platform















Tender













# EXTERIOR DESIGN























Features



























# INTERIOR DESIGN





































# GALLERY LIFESTYLE





















#### Specifications



Low rate per day

4 800 €



High rate per day

4 800 €



Summer low rate per week

28 500 €



Summer high rate per week

28 500 €



Winter low rate per week

28 500 €



Winter high rate per week

28 500 €



Builder

Astondoa



Year built



Year refit

2023



Length

21.2 m



**Guests Cruising** 

12



Cabins

4

Winter Cruising Area(s)

Corsica - Sardinia, French Riviera, West Mediterranean

Summer Cruising Area(s)

Corsica - Sardinia, French Riviera, West Mediterranean

Crew

Max speed 17 knots

Cruising speed 14 knots

Fuel consumption

200 L/Hr

Type of cabins

4