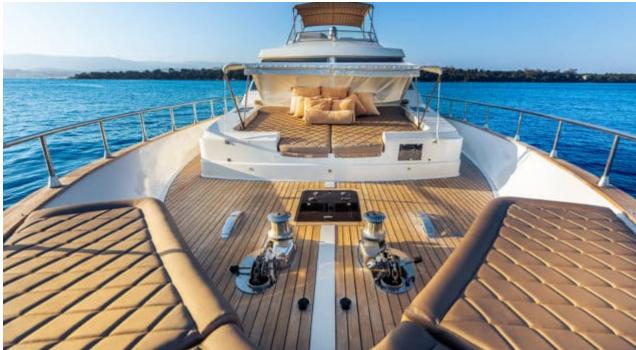

Cabins **4** 



Crew **2** 



### M/Y DIAMS











Hydraulic platform















Tender













# EXTERIOR DESIGN























Features



























# INTERIOR DESIGN





































# GALLERY LIFESTYLE





















#### Specifications



Low rate per day

4 800 €



High rate per day

4 800 €



Summer low rate per week

28 500 €



Summer high rate per week

28 500 €



Winter low rate per week

28 500 €



Winter high rate per week

28 500 €



Builder

Astondoa



Year built



Year refit

2023



Length

21.2 m



**Guests Cruising** 

12



Cabins

4

Winter Cruising Area(s)

Corsica - Sardinia, French Riviera, West Mediterranean

Summer Cruising Area(s)

Corsica - Sardinia, French Riviera, West Mediterranean

Crew

Max speed 17 knots

Cruising speed 14 knots

Fuel consumption

200 L/Hr

Type of cabins

4