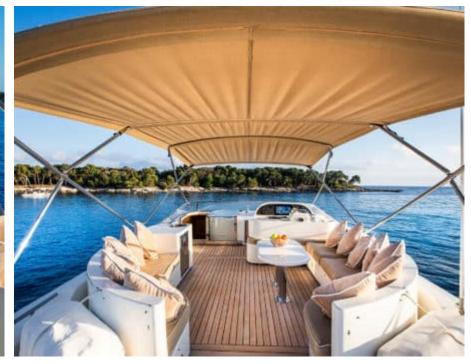

Cabins **4** 



Crew **2** 



### M/Y DIAMS











Hydraulic platform















Tender













# EXTERIOR DESIGN























Features



























# INTERIOR DESIGN





































# GALLERY LIFESTYLE





















#### Specifications



Low rate per day

4 800 €



High rate per day

4 800 €



Summer low rate per week

28 500 €



Summer high rate per week

28 500 €



Winter low rate per week

28 500 €



Winter high rate per week

28 500 €



Builder

Astondoa



Year built



Year refit

2023



Length

21.2 m



**Guests Cruising** 

12



Cabins

4

Winter Cruising Area(s)

Corsica - Sardinia, French Riviera, West Mediterranean

Summer Cruising Area(s)

Corsica - Sardinia, French Riviera, West Mediterranean

Crew

Max speed 17 knots

Cruising speed 14 knots

Fuel consumption

200 L/Hr

Type of cabins

4