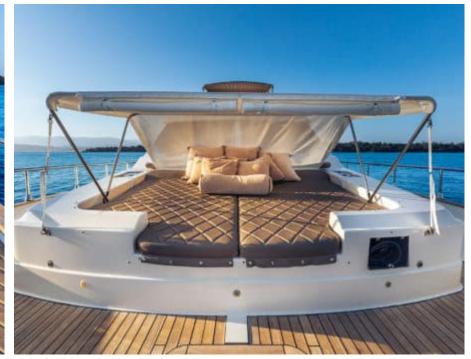

Cabins **4** 



Crew **2** 



### M/Y DIAMS











Hydraulic platform















Tender













# EXTERIOR DESIGN























Features



























# INTERIOR DESIGN





































# GALLERY LIFESTYLE





















#### Specifications



Low rate per day

4 800 €



High rate per day

4 800 €



Summer low rate per week

28 500 €



Summer high rate per week

28 500 €



Winter low rate per week

28 500 €



Winter high rate per week

28 500 €



Builder

Astondoa



Year built



Year refit

2023



Length

21.2 m



**Guests Cruising** 

12



Cabins

4

Winter Cruising Area(s)

Corsica - Sardinia, French Riviera, West Mediterranean

Summer Cruising Area(s)

Corsica - Sardinia, French Riviera, West Mediterranean

Crew

Max speed 17 knots

Cruising speed 14 knots

Fuel consumption

200 L/Hr

Type of cabins

4