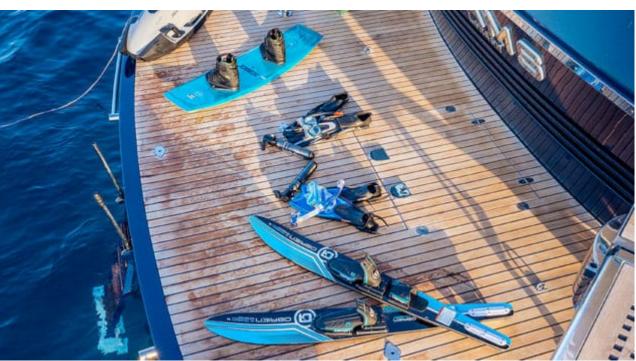

Cabins **4** 



Crew **2** 



### M/Y DIAMS











Hydraulic platform















Tender













# EXTERIOR DESIGN























Features



























# INTERIOR DESIGN





































# GALLERY LIFESTYLE





















#### Specifications



Low rate per day

4 800 €



High rate per day

4 800 €



Summer low rate per week

28 500 €



Summer high rate per week

28 500 €



Winter low rate per week

28 500 €



Winter high rate per week

28 500 €



Builder

Astondoa



Year built



Year refit

2023



Length

21.2 m



**Guests Cruising** 

12



Cabins

4

Winter Cruising Area(s)

Corsica - Sardinia, French Riviera, West Mediterranean

Summer Cruising Area(s)

Corsica - Sardinia, French Riviera, West Mediterranean

Crew

Max speed 17 knots

Cruising speed 14 knots

Fuel consumption

200 L/Hr

Type of cabins

4