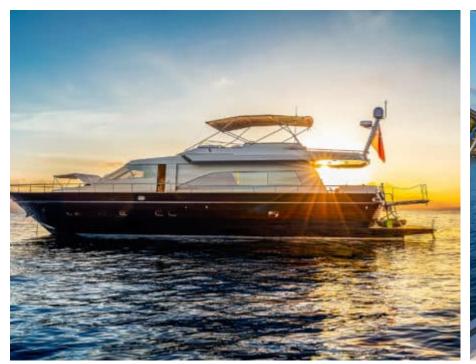

Cabins **4** 



Crew **2** 



### M/Y DIAMS











Hydraulic platform















Tender













# EXTERIOR DESIGN























Features



























# INTERIOR DESIGN





































# GALLERY LIFESTYLE





















#### Specifications



Low rate per day

4 800 €



High rate per day

4 800 €



Summer low rate per week

28 500 €



Summer high rate per week

28 500 €



Winter low rate per week

28 500 €



Winter high rate per week

28 500 €



Builder

Astondoa



Year built



Year refit

2023



Length

21.2 m



**Guests Cruising** 

12



Cabins

4

Winter Cruising Area(s)

Corsica - Sardinia, French Riviera, West Mediterranean

Summer Cruising Area(s)

Corsica - Sardinia, French Riviera, West Mediterranean

Crew

Max speed 17 knots

Cruising speed 14 knots

Fuel consumption

200 L/Hr

Type of cabins

4