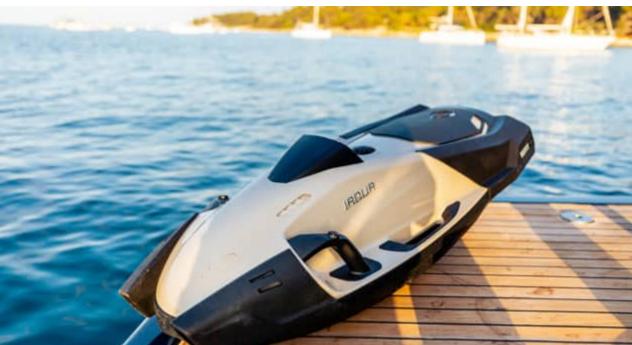

Cabins **4** 



Crew **2** 



### M/Y DIAMS











Hydraulic platform















Tender













# EXTERIOR DESIGN























Features



























# INTERIOR DESIGN





































# GALLERY LIFESTYLE





















#### Specifications



Low rate per day

4 800 €



High rate per day

4 800 €



Summer low rate per week

28 500 €



Summer high rate per week

28 500 €



Winter low rate per week

28 500 €



Winter high rate per week

28 500 €



Builder

Astondoa



Year built



Year refit

2023



Length

21.2 m



**Guests Cruising** 

12



Cabins

4

Winter Cruising Area(s)

Corsica - Sardinia, French Riviera, West Mediterranean

Summer Cruising Area(s)

Corsica - Sardinia, French Riviera, West Mediterranean

Crew

Max speed 17 knots

Cruising speed 14 knots

Fuel consumption

200 L/Hr

Type of cabins

4