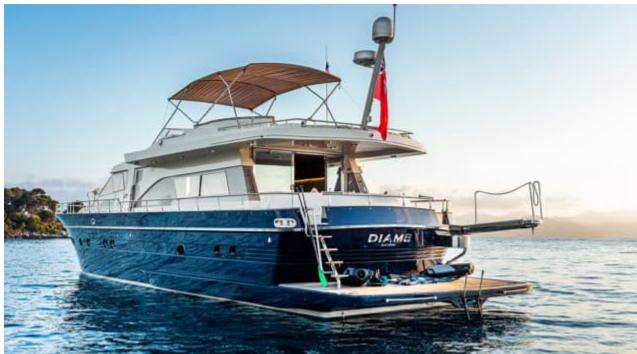

Cabins **4** 



Crew **2** 



### M/Y DIAMS











Hydraulic platform















Tender













# EXTERIOR DESIGN























Features



























# INTERIOR DESIGN





































# GALLERY LIFESTYLE





















#### Specifications



Low rate per day

4 800 €



High rate per day

4 800 €



Summer low rate per week

28 500 €



Summer high rate per week

28 500 €



Winter low rate per week

28 500 €



Winter high rate per week

28 500 €



Builder

Astondoa



Year built



Year refit

2023



Length

21.2 m



**Guests Cruising** 

12



Cabins

4

Winter Cruising Area(s)

Corsica - Sardinia, French Riviera, West Mediterranean

Summer Cruising Area(s)

Corsica - Sardinia, French Riviera, West Mediterranean

Crew

Max speed 17 knots

Cruising speed 14 knots

Fuel consumption

200 L/Hr

Type of cabins

4