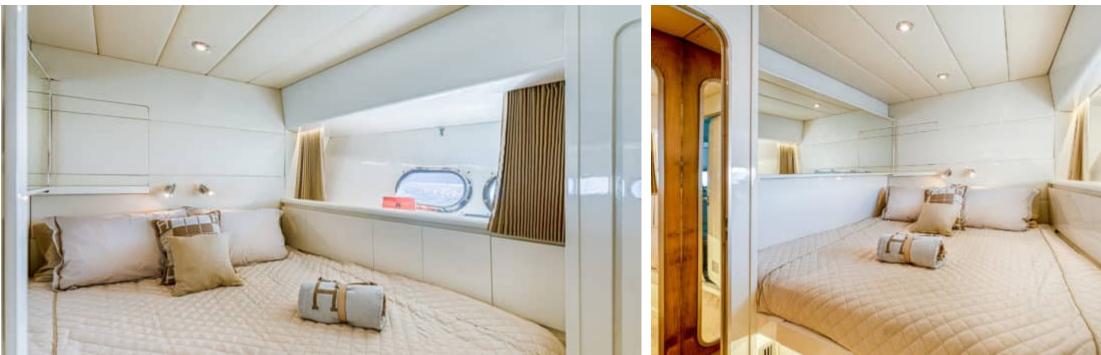

Cabins **4** 



Crew **2** 



### M/Y DIAMS











Hydraulic platform















Tender













# EXTERIOR DESIGN























Features



























# INTERIOR DESIGN





































# GALLERY LIFESTYLE





















#### Specifications



Low rate per day

4 800 €



High rate per day

4 800 €



Summer low rate per week

28 500 €



Summer high rate per week

28 500 €



Winter low rate per week

28 500 €



Winter high rate per week

28 500 €



Builder

Astondoa



Year built



Year refit

2023



Length

21.2 m



**Guests Cruising** 

12



Cabins

4

Winter Cruising Area(s)

Corsica - Sardinia, French Riviera, West Mediterranean

Summer Cruising Area(s)

Corsica - Sardinia, French Riviera, West Mediterranean

Crew

Max speed 17 knots

Cruising speed 14 knots

Fuel consumption

200 L/Hr

Type of cabins

4