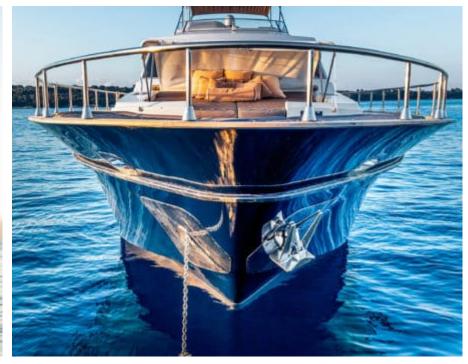

Cabins **4** 



Crew **2** 



### M/Y DIAMS











Hydraulic platform















Tender













# EXTERIOR DESIGN























Features



























# INTERIOR DESIGN





































# GALLERY LIFESTYLE





















#### Specifications



Low rate per day

4 800 €



High rate per day

4 800 €



Summer low rate per week

28 500 €



Summer high rate per week

28 500 €



Winter low rate per week

28 500 €



Winter high rate per week

28 500 €



Builder

Astondoa



Year built



Year refit

2023



Length

21.2 m



**Guests Cruising** 

12



Cabins

4

Winter Cruising Area(s)

Corsica - Sardinia, French Riviera, West Mediterranean

Summer Cruising Area(s)

Corsica - Sardinia, French Riviera, West Mediterranean

Crew

Max speed 17 knots

Cruising speed 14 knots

Fuel consumption

200 L/Hr

Type of cabins

4