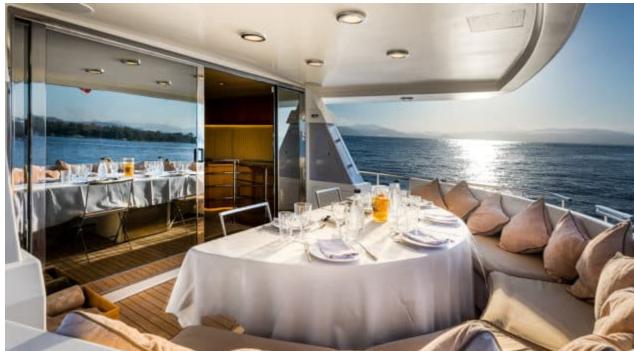

Cabins **4** 



Crew **2** 



### M/Y DIAMS











Hydraulic platform















Tender













# EXTERIOR DESIGN























Features



























# INTERIOR DESIGN





































# GALLERY LIFESTYLE





















#### Specifications



Low rate per day

4 800 €



High rate per day

4 800 €



Summer low rate per week

28 500 €



Summer high rate per week

28 500 €



Winter low rate per week

28 500 €



Winter high rate per week

28 500 €



Builder

Astondoa



Year built



Year refit

2023



Length

21.2 m



**Guests Cruising** 

12



Cabins

4

Winter Cruising Area(s)

Corsica - Sardinia, French Riviera, West Mediterranean

Summer Cruising Area(s)

Corsica - Sardinia, French Riviera, West Mediterranean

Crew

Max speed 17 knots

Cruising speed 14 knots

Fuel consumption

200 L/Hr

Type of cabins

4