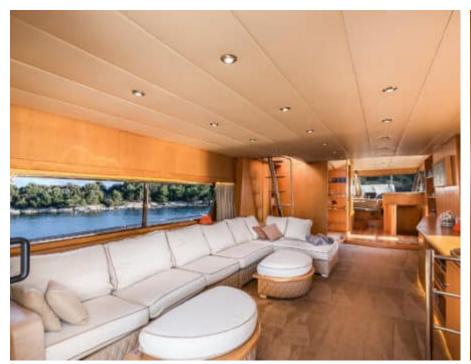

Cabins **4** 



Crew **2** 



### M/Y DIAMS











Hydraulic platform















Tender













# EXTERIOR DESIGN























Features



























# INTERIOR DESIGN





































# GALLERY LIFESTYLE





















#### Specifications



Low rate per day

4 800 €



High rate per day

4 800 €



Summer low rate per week

28 500 €



Summer high rate per week

28 500 €



Winter low rate per week

28 500 €



Winter high rate per week

28 500 €



Builder

Astondoa



Year built



Year refit

2023



Length

21.2 m



**Guests Cruising** 

12



Cabins

4

Winter Cruising Area(s)

Corsica - Sardinia, French Riviera, West Mediterranean

Summer Cruising Area(s)

Corsica - Sardinia, French Riviera, West Mediterranean

Crew

Max speed 17 knots

Cruising speed 14 knots

Fuel consumption

200 L/Hr

Type of cabins

4