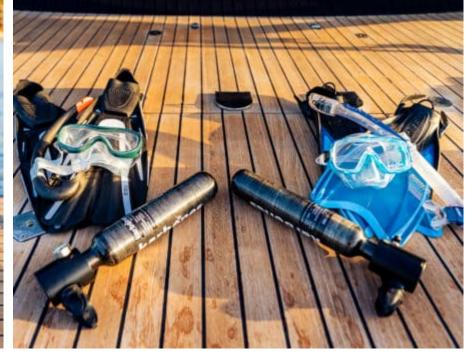

Cabins **4** 



Crew **2** 



### M/Y DIAMS











Hydraulic platform















Tender













# EXTERIOR DESIGN























Features



























# INTERIOR DESIGN





































# GALLERY LIFESTYLE





















#### Specifications



Low rate per day

4 800 €



High rate per day

4 800 €



Summer low rate per week

28 500 €



Summer high rate per week

28 500 €



Winter low rate per week

28 500 €



Winter high rate per week

28 500 €



Builder

Astondoa



Year built



Year refit

2023



Length

21.2 m



**Guests Cruising** 

12



Cabins

4

Winter Cruising Area(s)

Corsica - Sardinia, French Riviera, West Mediterranean

Summer Cruising Area(s)

Corsica - Sardinia, French Riviera, West Mediterranean

Crew

Max speed 17 knots

Cruising speed 14 knots

Fuel consumption

200 L/Hr

Type of cabins

4