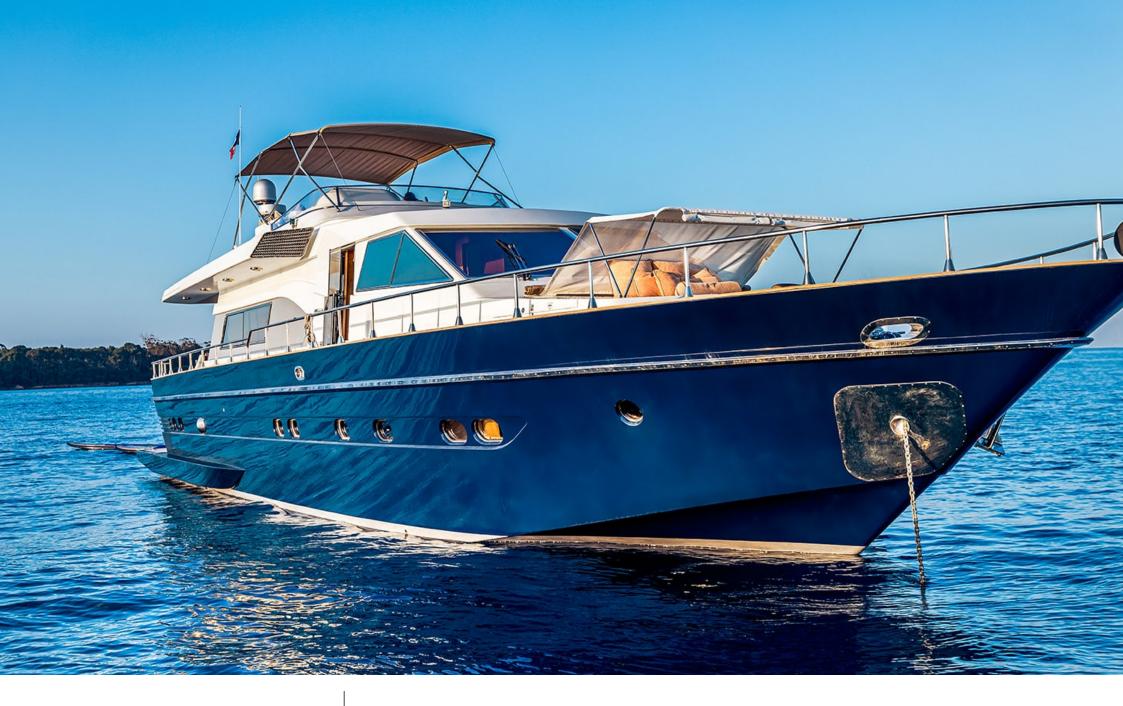

### M/Y DIAMS

Hydraulic platform

Tender

# EXTERIOR DESIGN

Features

Year refit

2023

Length

21.2 m

**Guests Cruising** 

12

Cabins

4