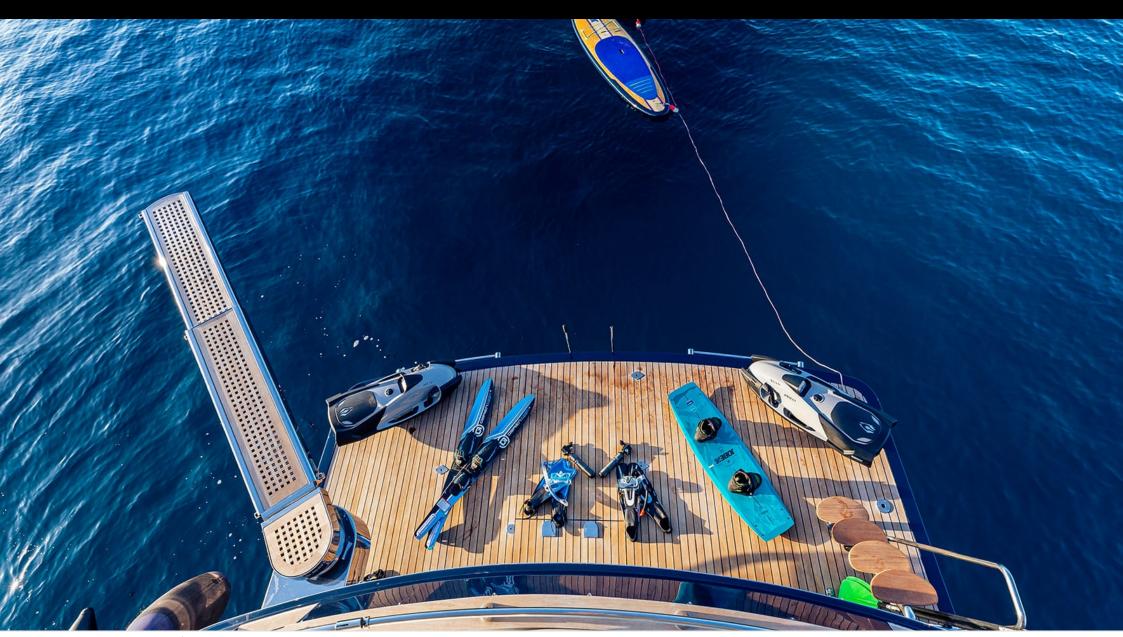

Cabins **4** 



Crew **2** 



### M/Y DIAMS











Hydraulic platform















Tender













# EXTERIOR DESIGN























Features



























# INTERIOR DESIGN





































# GALLERY LIFESTYLE





















#### Specifications



Low rate per day

4 800 €



High rate per day

4 800 €



Summer low rate per week

28 500 €



Summer high rate per week

28 500 €



Winter low rate per week

28 500 €



Winter high rate per week

28 500 €



Builder

Astondoa



Year built



Year refit

2023



Length

21.2 m



**Guests Cruising** 

12



Cabins

4

Winter Cruising Area(s)

Corsica - Sardinia, French Riviera, West Mediterranean

Summer Cruising Area(s)

Corsica - Sardinia, French Riviera, West Mediterranean

Crew

Max speed 17 knots

Cruising speed 14 knots

Fuel consumption

200 L/Hr

Type of cabins

4