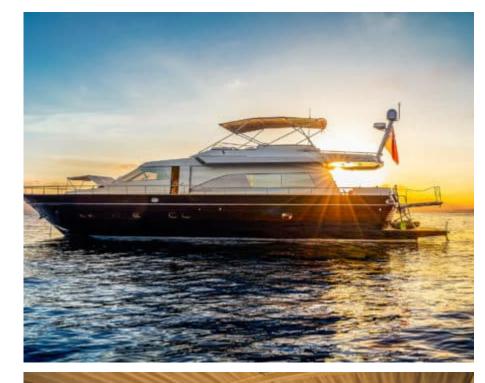

Cabins **4** 



Crew **2** 



### M/Y DIAMS











Hydraulic platform















Tender













# EXTERIOR DESIGN























Features



























# INTERIOR DESIGN





































# GALLERY LIFESTYLE





















#### Specifications



Low rate per day

4 800 €



High rate per day

4 800 €



Summer low rate per week

28 500 €



Summer high rate per week

28 500 €



Winter low rate per week

28 500 €



Winter high rate per week

28 500 €



Builder

Astondoa



Year built



Year refit

2023



Length

21.2 m



**Guests Cruising** 

12



Cabins

4

Winter Cruising Area(s)

Corsica - Sardinia, French Riviera, West Mediterranean

Summer Cruising Area(s)

Corsica - Sardinia, French Riviera, West Mediterranean

Crew

Max speed 17 knots

Cruising speed 14 knots

Fuel consumption

200 L/Hr

Type of cabins

4