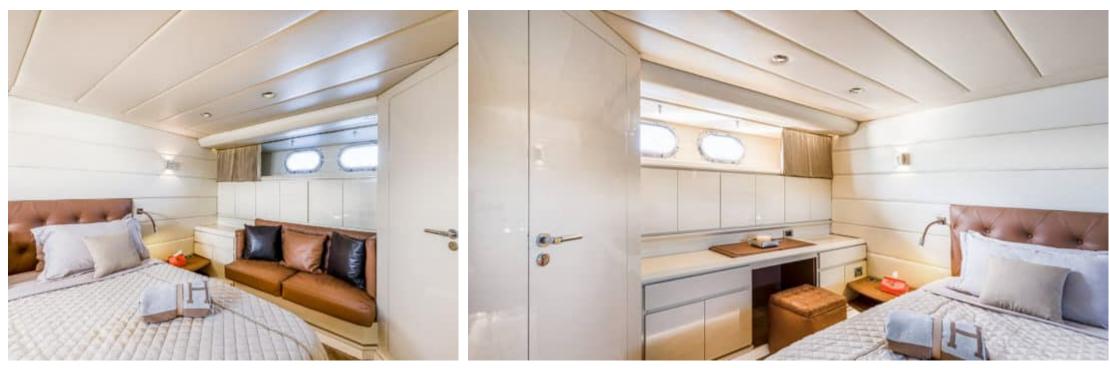

Cabins **4** 



Crew **2** 



### M/Y DIAMS











Hydraulic platform















Tender













# EXTERIOR DESIGN























Features



























# INTERIOR DESIGN





































# GALLERY LIFESTYLE





















#### Specifications



Low rate per day

4 800 €



High rate per day

4 800 €



Summer low rate per week

28 500 €



Summer high rate per week

28 500 €



Winter low rate per week

28 500 €



Winter high rate per week

28 500 €



Builder

Astondoa



Year built



Year refit

2023



Length

21.2 m



**Guests Cruising** 

12



Cabins

4

Winter Cruising Area(s)

Corsica - Sardinia, French Riviera, West Mediterranean

Summer Cruising Area(s)

Corsica - Sardinia, French Riviera, West Mediterranean

Crew

Max speed 17 knots

Cruising speed 14 knots

Fuel consumption

200 L/Hr

Type of cabins

4