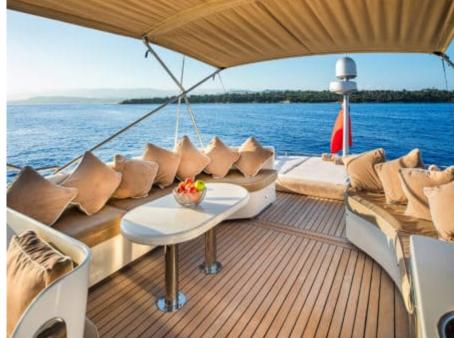

Cabins **4** 



Crew **2** 



### M/Y DIAMS











Hydraulic platform















Tender













# EXTERIOR DESIGN























Features



























# INTERIOR DESIGN





































# GALLERY LIFESTYLE





















#### Specifications



Low rate per day

4 800 €



High rate per day

4 800 €



Summer low rate per week

28 500 €



Summer high rate per week

28 500 €



Winter low rate per week

28 500 €



Winter high rate per week

28 500 €



Builder

Astondoa



Year built



Year refit

2023



Length

21.2 m



**Guests Cruising** 

12



Cabins

4

Winter Cruising Area(s)

Corsica - Sardinia, French Riviera, West Mediterranean

Summer Cruising Area(s)

Corsica - Sardinia, French Riviera, West Mediterranean

Crew

Max speed 17 knots

Cruising speed 14 knots

Fuel consumption

200 L/Hr

Type of cabins

4