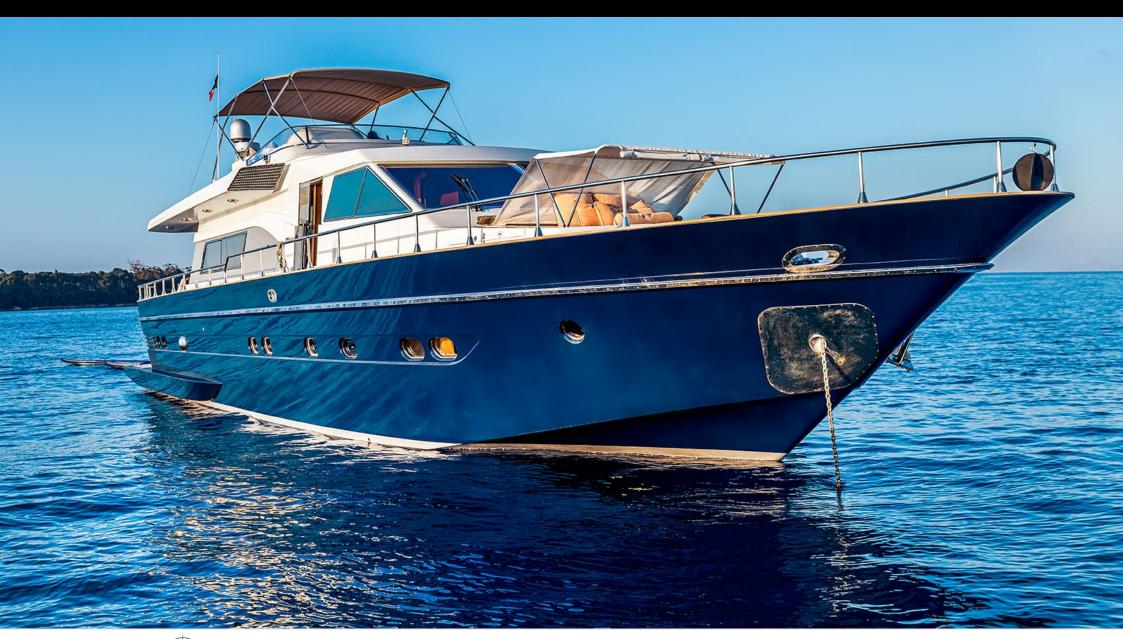

Cabins **4** 



Crew **2** 



### M/Y DIAMS











Hydraulic platform















Tender













# EXTERIOR DESIGN























Features



























# INTERIOR DESIGN





































# GALLERY LIFESTYLE





















#### Specifications



Low rate per day

4 800 €



High rate per day

4 800 €



Summer low rate per week

28 500 €



Summer high rate per week

28 500 €



Winter low rate per week

28 500 €



Winter high rate per week

28 500 €



Builder

Astondoa



Year built



Year refit

2023



Length

21.2 m



**Guests Cruising** 

12



Cabins

4

Winter Cruising Area(s)

Corsica - Sardinia, French Riviera, West Mediterranean

Summer Cruising Area(s)

Corsica - Sardinia, French Riviera, West Mediterranean

Crew

Max speed 17 knots

Cruising speed 14 knots

Fuel consumption

200 L/Hr

Type of cabins

4