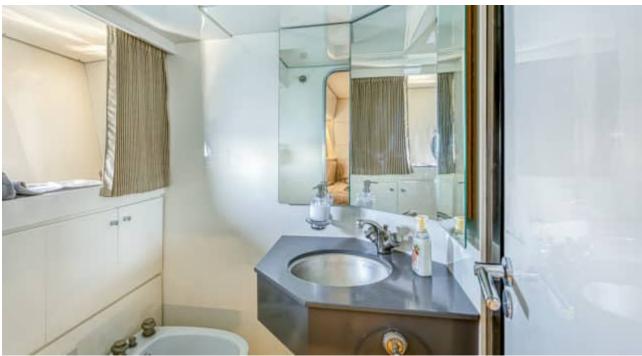

Cabins **4** 



Crew **2** 



### M/Y DIAMS











Hydraulic platform















Tender













# EXTERIOR DESIGN























Features



























# INTERIOR DESIGN





































# GALLERY LIFESTYLE





















#### Specifications



Low rate per day

4 800 €



High rate per day

4 800 €



Summer low rate per week

28 500 €



Summer high rate per week

28 500 €



Winter low rate per week

28 500 €



Winter high rate per week

28 500 €



Builder

Astondoa



Year built



Year refit

2023



Length

21.2 m



**Guests Cruising** 

12



Cabins

4

Winter Cruising Area(s)

Corsica - Sardinia, French Riviera, West Mediterranean

Summer Cruising Area(s)

Corsica - Sardinia, French Riviera, West Mediterranean

Crew

Max speed 17 knots

Cruising speed 14 knots

Fuel consumption

200 L/Hr

Type of cabins

4