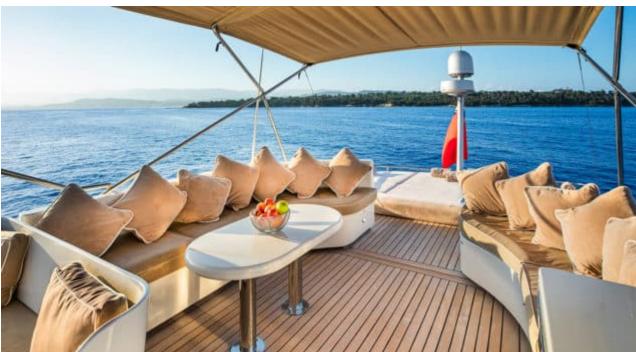

Cabins **4** 



Crew **2** 



### M/Y DIAMS











Hydraulic platform















Tender













# EXTERIOR DESIGN























Features



























# INTERIOR DESIGN





































# GALLERY LIFESTYLE





















#### Specifications



Low rate per day

4 800 €



High rate per day

4 800 €



Summer low rate per week

28 500 €



Summer high rate per week

28 500 €



Winter low rate per week

28 500 €



Winter high rate per week

28 500 €



Builder

Astondoa



Year built



Year refit

2023



Length

21.2 m



**Guests Cruising** 

12



Cabins

4

Winter Cruising Area(s)

Corsica - Sardinia, French Riviera, West Mediterranean

Summer Cruising Area(s)

Corsica - Sardinia, French Riviera, West Mediterranean

Crew

Max speed 17 knots

Cruising speed 14 knots

Fuel consumption

200 L/Hr

Type of cabins

4