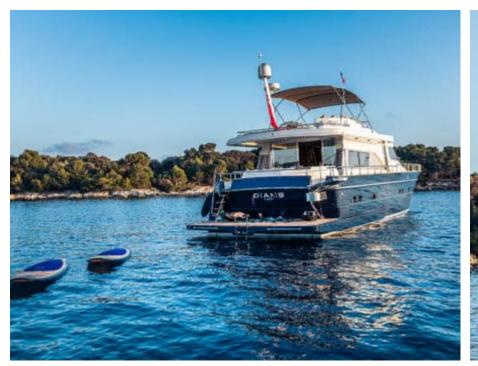

Cabins **4** 



Crew **2** 



### M/Y DIAMS











Hydraulic platform















Tender













# EXTERIOR DESIGN























Features



























# INTERIOR DESIGN





































# GALLERY LIFESTYLE





















#### Specifications



Low rate per day

4 800 €



High rate per day

4 800 €



Summer low rate per week

28 500 €



Summer high rate per week

28 500 €



Winter low rate per week

28 500 €



Winter high rate per week

28 500 €



Builder

Astondoa



Year built



Year refit

2023



Length

21.2 m



**Guests Cruising** 

12



Cabins

4

Winter Cruising Area(s)

Corsica - Sardinia, French Riviera, West Mediterranean

Summer Cruising Area(s)

Corsica - Sardinia, French Riviera, West Mediterranean

Crew

Max speed 17 knots

Cruising speed 14 knots

Fuel consumption

200 L/Hr

Type of cabins

4