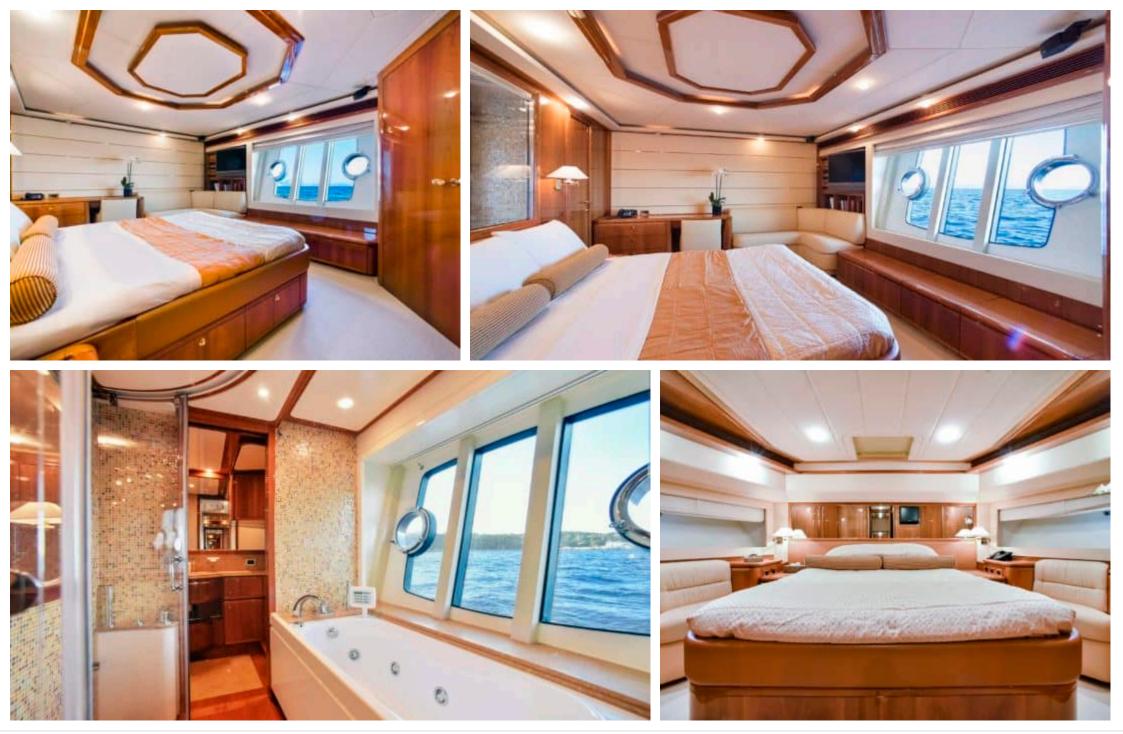

پې<br>Fridge | ©©<br>© .:)<br>Kitchen | آآآآآ<br>Shower       | Sound System            |
|-------------------------------------|-------------------------|------------------------|-----------------------|-------------------------|
| Sunbeds                             | L<br>TV                 | ල්ල්<br>Bicycles X3    | ک<br>Donuts           | کے<br>Jetski            |
| Kneeboard                           | Paddle Board            | Snorkeling Gear        | Stabilisers at anchor | Stabilisers<br>underway |
| Tender                              | Waterskis               |                        |                       |                         |









# EXTERIOR DESIGN

















# INTERIOR DESIGN





Interior design Exterior design Gallery lifestyle Specifications Features













Interior design Exterior design Gallery lifestyle Specifications Features

#### GALLERY LIFESTYLE





















## Specifications

| €                                                     | Summer low rate p<br>45 000 €                    | oer week  |                                                       |                      | €     | Summer<br>49 000 €    | high rate                | per week           |             |
|-------------------------------------------------------|--------------------------------------------------|-----------|-------------------------------------------------------|----------------------|-------|-----------------------|--------------------------|--------------------|-------------|
| €                                                     | Winter l