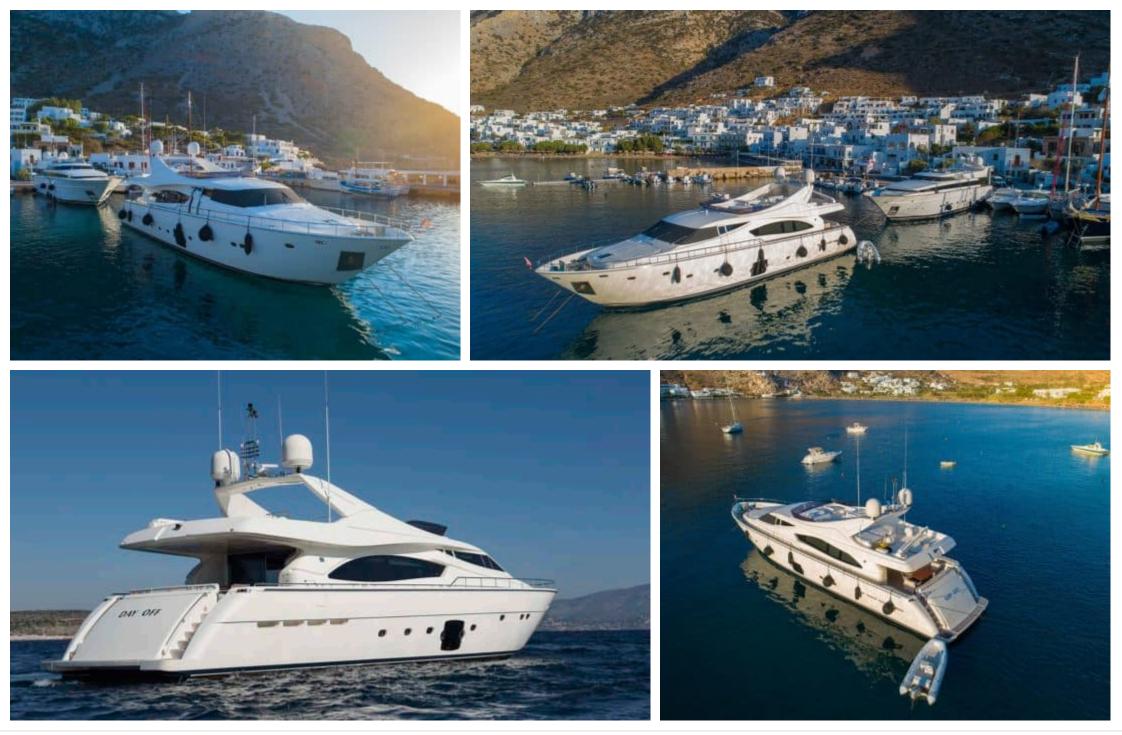

Cabins **3**  Crew **5** 



#### M/Y DAY OFF

| پنېږد<br>پېټېږد<br>Air Conditioning | <b>آ</b> ر پې<br>Fridge | ©©<br>© .:)<br>Kitchen | آآآآآ<br>Shower       | Sound System            |
|-------------------------------------|-------------------------|------------------------|-----------------------|-------------------------|
| Sunbeds                             | L<br>TV                 | ල්ල්<br>Bicycles X3    | ک<br>Donuts           | کے<br>Jetski            |
| Kneeboard                           | Paddle Board            | Snorkeling Gear        | Stabilisers at anchor | Stabilisers<br>underway |
| Tender                              | Waterskis               |                        |                       |                         |









# EXTERIOR DESIGN

















# INTERIOR DESIGN





Interior design Exterior design Gallery lifestyle Specifications Features













Interior design Exterior design Gallery lifestyle Specifications Features

#### GALLERY LIFESTYLE





















## Specifications

| €                                                     | Summer low rate p<br>45 000 €                    | oer week  |                                                       |                      | €     | Summer<br>49 000 €    | high rate                | per week           |             |
|-------------------------------------------------------|--------------------------------------------------|-----------|-------------------------------------------------------|----------------------|-------|-----------------------|---------------