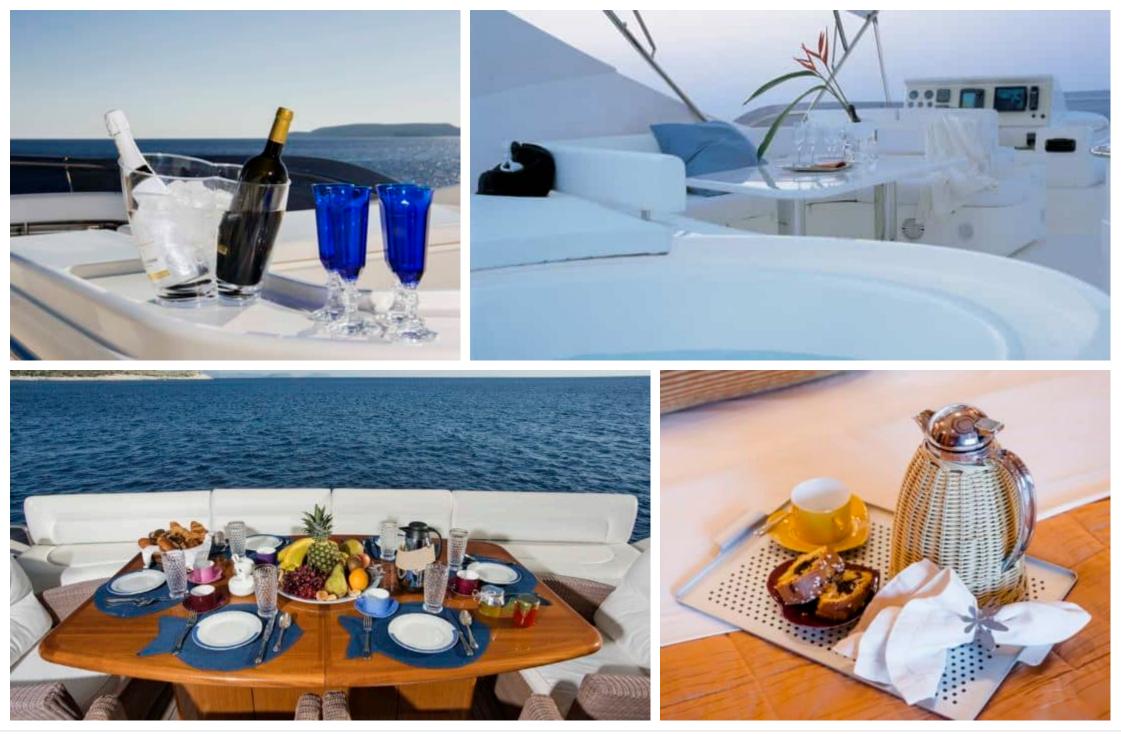

---------|-------------------------|------------------------|-----------------------|-------------------------|
| Sunbeds                             | L<br>TV                 | ල්ල්<br>Bicycles X3    | ک<br>Donuts           | کے<br>Jetski            |
| Kneeboard                           | Paddle Board            | Snorkeling Gear        | Stabilisers at anchor | Stabilisers<br>underway |
| Tender                              | Waterskis               |                        |                       |                         |









# EXTERIOR DESIGN

















# INTERIOR DESIGN





Interior design Exterior design Gallery lifestyle Specifications Features













Interior design Exterior design Gallery lifestyle Specifications Features

#### GALLERY LIFESTYLE





















## Specifications

| €                                                     | Summer low rate p<br>45 000 €                    | oer week  |                                                       |                      | €     | Summer<br>49 000 €    | high rate                | per week           |             |
|-------------------------------------------------------|--------------------------------------------------|-----------|-------------------------------------------------------|----------------------|-------|-----------------------|--------------------------|--------------------|-------------|
| €                                                     | Winter low rate per week<br>45 000 €             |           |                                                       |