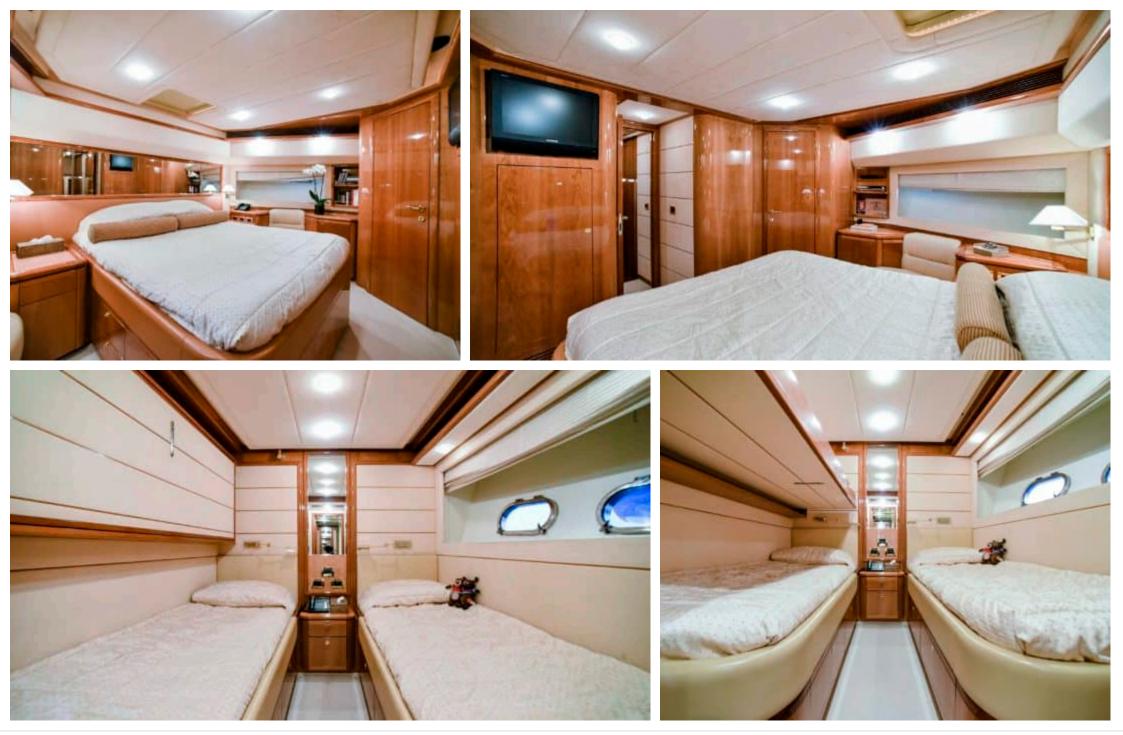

r>Fridge | ©©<br>© .:)<br>Kitchen | آآآآآ<br>Shower       | Sound System            |
|-------------------------------------|-------------------------|------------------------|-----------------------|-------------------------|
| Sunbeds                             | L<br>TV                 | ල්ල්<br>Bicycles X3    | ک<br>Donuts           | کے<br>Jetski            |
| Kneeboard                           | Paddle Board            | Snorkeling Gear        | Stabilisers at anchor | Stabilisers<br>underway |
| Tender                              | Waterskis               |                        |                       |                         |









# EXTERIOR DESIGN

















# INTERIOR DESIGN





Interior design Exterior design Gallery lifestyle Specifications Features













Interior design Exterior design Gallery lifestyle Specifications Features

#### GALLERY LIFESTYLE





















## Specifications

| €                                                     | Summer low rate p<br>45 000 €                    | oer week  |                                                       |                      | €     | Summer<br>49 000 €    | high rate                | per week           |             |
|-------------------------------------------------------|--------------------------------------------------|-----------|-------------------------------------------------------|----------------------|-------|-----------------------|--------------------------|--------------------|-------------|
| €                                                     | Winter low r