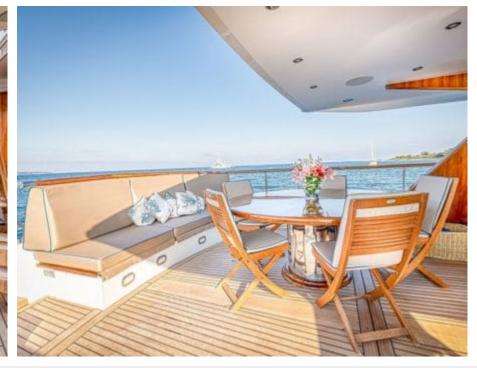

### M/Y CHANTELLA































# **EXTERIOR DESIGN**

































## INTERIOR DESIGN









































## GALLERY LIFESTYLE





### **Specifications**



Low rate per day

4 333 €



High rate per day

6 000 €



Summer low rate per week

26 000 €



Summer high rate per week

36 000 €



Winter low rate per week

26 000 €



Winter high rate per week

36 000 €



Builder



Year built

1966



Year refit

2019



Length

27.30 m



**Guests Cruising** 

10



Cabins

3

Winter Cruising Area(s)

Corsica - Sardinia, French Riviera, Italy & Sicily, West Mediterranean

Summer Cruising Area(s)

Corsica - Sardinia, French Riviera, Italy & Sicily, West Mediterranean

Crew

Max speed 19 knots Cruising speed 15 knots

Fuel consumption

150 Litres/Hr

Type of cabins

3 (3 x Double, 1 x Twin)