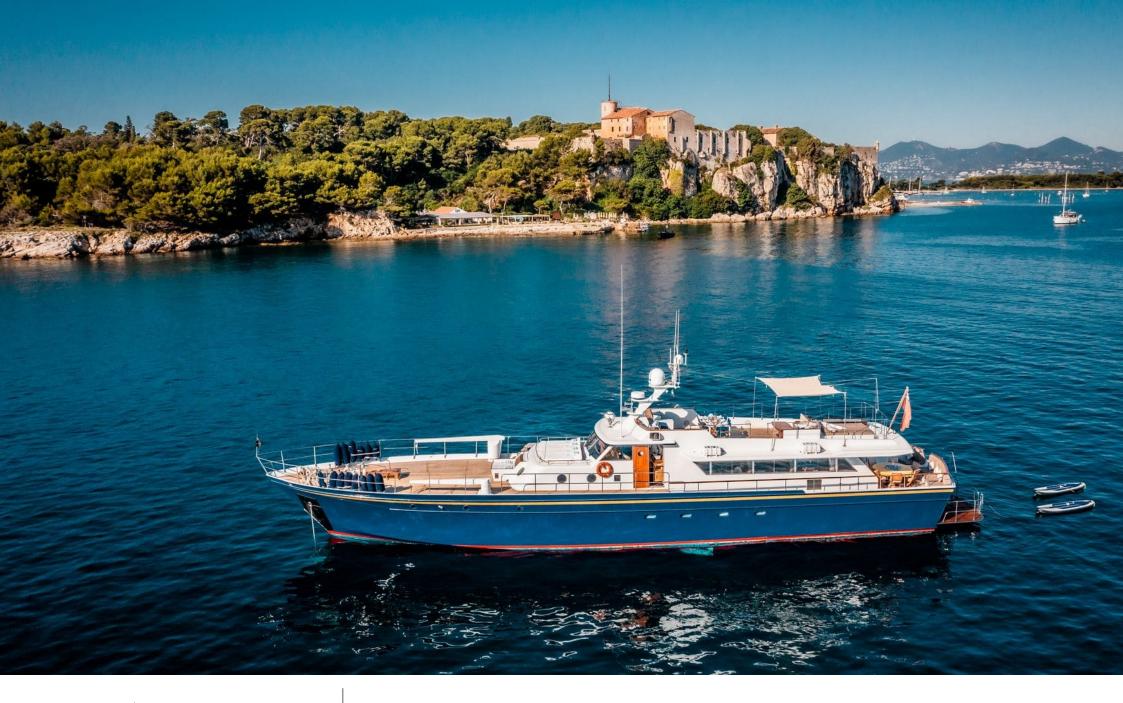

### M/Y CHANTELLA

# **EXTERIOR DESIGN**

Year refit

2019

Length

27.30 m

**Guests Cruising** 

10

Cabins

3