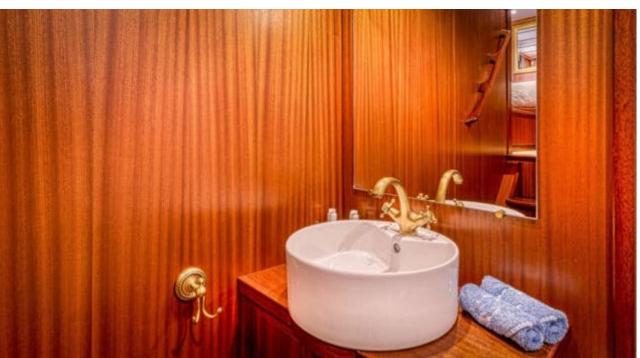

### M/Y CHANTELLA































# **EXTERIOR DESIGN**

































## INTERIOR DESIGN









































## GALLERY LIFESTYLE





### **Specifications**



Low rate per day

4 333 €



High rate per day

6 000 €



Summer low rate per week

26 000 €



Summer high rate per week

36 000 €



Winter low rate per week

26 000 €



Winter high rate per week

36 000 €



Builder



Year built

1966



Year refit

2019



Length

27.30 m



**Guests Cruising** 

10



Cabins

3

Winter Cruising Area(s)

Corsica - Sardinia, French Riviera, Italy & Sicily, West Mediterranean

Summer Cruising Area(s)

Corsica - Sardinia, French Riviera, Italy & Sicily, West Mediterranean

Crew

Max speed 19 knots Cruising speed 15 knots

Fuel consumption

150 Litres/Hr

Type of cabins

3 (3 x Double, 1 x Twin)