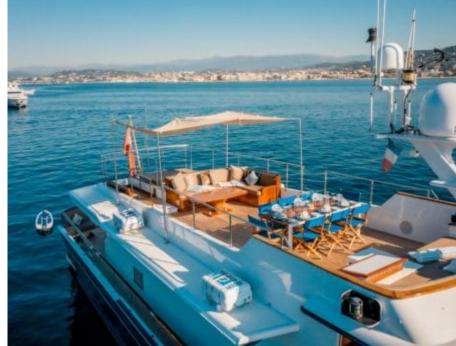

### M/Y CHANTELLA































# **EXTERIOR DESIGN**

































## INTERIOR DESIGN









































## GALLERY LIFESTYLE





### **Specifications**



Low rate per day

4 333 €



High rate per day

6 000 €



Summer low rate per week

26 000 €



Summer high rate per week

36 000 €



Winter low rate per week

26 000 €



Winter high rate per week

36 000 €



Builder



Year built

1966



Year refit

2019



Length

27.30 m



**Guests Cruising** 

10



Cabins

3

Winter Cruising Area(s)

Corsica - Sardinia, French Riviera, Italy & Sicily, West Mediterranean

Summer Cruising Area(s)

Corsica - Sardinia, French Riviera, Italy & Sicily, West Mediterranean

Crew

Max speed 19 knots Cruising speed 15 knots

Fuel consumption

150 Litres/Hr

Type of cabins

3 (3 x Double, 1