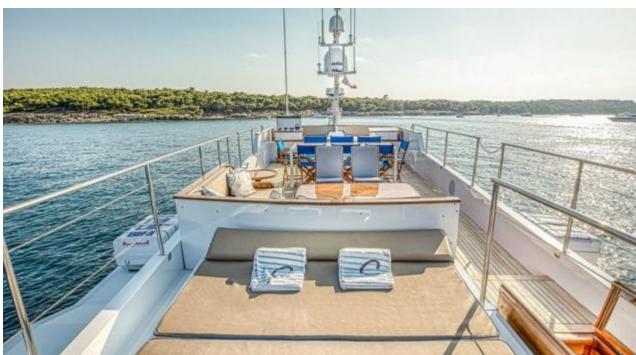

### M/Y CHANTELLA































# **EXTERIOR DESIGN**

































## INTERIOR DESIGN









































## GALLERY LIFESTYLE





### **Specifications**



Low rate per day

4 333 €



High rate per day

6 000 €



Summer low rate per week

26 000 €



Summer high rate per week

36 000 €



Winter low rate per week

26 000 €



Winter high rate per week

36 000 €



Builder



Year built

1966



Year refit

2019



Length

27.30 m



**Guests Cruising** 

10



Cabins

3

Winter Cruising Area(s)

Corsica - Sardinia, French Riviera, Italy & Sicily, West Mediterranean

Summer Cruising Area(s)

Corsica - Sardinia, French Riviera, Italy & Sicily, West Mediterranean

Crew

Max speed 19 knots Cruising speed 15 knots

Fuel consumption

150 Litres/Hr

Type of cabins

3 (3 x Double, 1 x Twin)