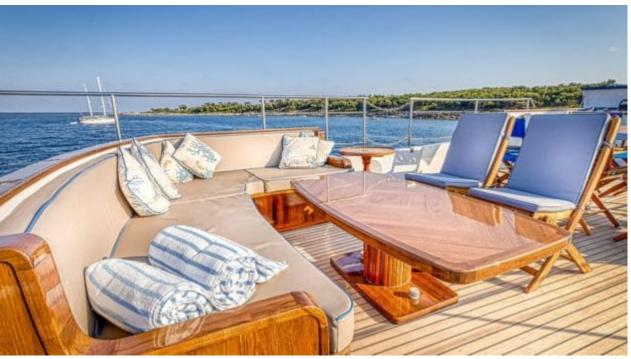

### M/Y CHANTELLA































# **EXTERIOR DESIGN**

































## INTERIOR DESIGN









































## GALLERY LIFESTYLE





### **Specifications**



Low rate per day

4 333 €



High rate per day

6 000 €



Summer low rate per week

26 000 €



Summer high rate per week

36 000 €



Winter low rate per week

26 000 €



Winter high rate per week

36 000 €



Builder



Year built

1966



Year refit

2019



Length

27.30 m



**Guests Cruising** 

10



Cabins

3

Winter Cruising Area(s)

Corsica - Sardinia, French Riviera, Italy & Sicily, West Mediterranean

Summer Cruising Area(s)

Corsica - Sardinia, French Riviera, Italy & Sicily, West Mediterranean

Crew

Max speed 19 knots Cruising speed 15 knots

Fuel consumption

150 Litres/Hr

Type of cabins

3 (3 x Double, 1 x Twin)