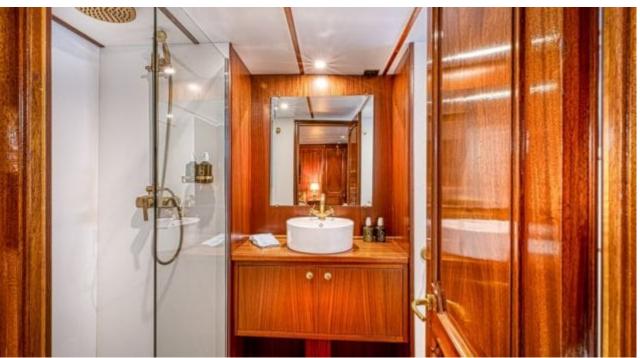

### M/Y CHANTELLA































# **EXTERIOR DESIGN**

































## INTERIOR DESIGN









































## GALLERY LIFESTYLE





### **Specifications**



Low rate per day

4 333 €



High rate per day

6 000 €



Summer low rate per week

26 000 €



Summer high rate per week

36 000 €



Winter low rate per week

26 000 €



Winter high rate per week

36 000 €



Builder



Year built

1966



Year refit

2019



Length

27.30 m



**Guests Cruising** 

10



Cabins

3

Winter Cruising Area(s)

Corsica - Sardinia, French Riviera, Italy & Sicily, West Mediterranean

Summer Cruising Area(s)

Corsica - Sardinia, French Riviera, Italy & Sicily, West Mediterranean

Crew

Max speed 19 knots Cruising speed 15 knots

Fuel consumption

150 Litres/Hr

Type of cabins

3 (3 x Double, 1 x Twin)