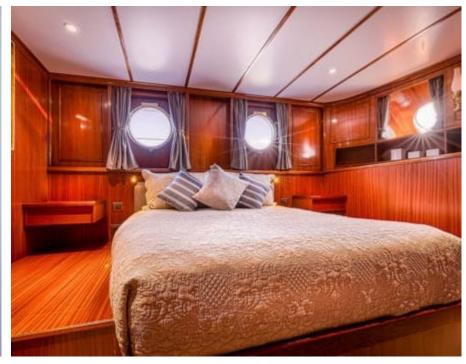

### M/Y CHANTELLA































# **EXTERIOR DESIGN**

































## INTERIOR DESIGN









































## GALLERY LIFESTYLE





### **Specifications**



Low rate per day

4 333 €



High rate per day

6 000 €



Summer low rate per week

26 000 €



Summer high rate per week

36 000 €



Winter low rate per week

26 000 €



Winter high rate per week

36 000 €



Builder



Year built

1966



Year refit

2019



Length

27.30 m



**Guests Cruising** 

10



Cabins

3

Winter Cruising Area(s)

Corsica - Sardinia, French Riviera, Italy & Sicily, West Mediterranean

Summer Cruising Area(s)

Corsica - Sardinia, French Riviera, Italy & Sicily, West Mediterranean

Crew

Max speed 19 knots Cruising speed 15 knots

Fuel consumption

150 Litres/Hr

Type of cabins

3 (3 x Double, 1 x Twin)