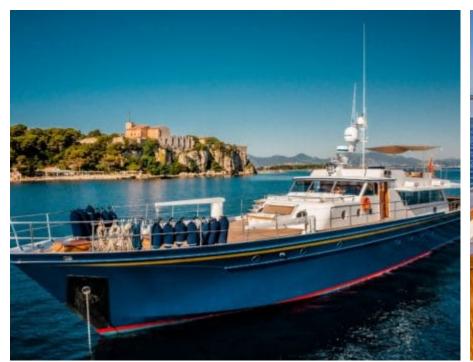

### M/Y CHANTELLA































# **EXTERIOR DESIGN**

































## INTERIOR DESIGN









































## GALLERY LIFESTYLE





### **Specifications**



Low rate per day

4 333 €



High rate per day

6 000 €



Summer low rate per week

26 000 €



Summer high rate per week

36 000 €



Winter low rate per week

26 000 €



Winter high rate per week

36 000 €



Builder



Year built

1966



Year refit

2019



Length

27.30 m



**Guests Cruising** 

10



Cabins

3

Winter Cruising Area(s)

Corsica - Sardinia, French Riviera, Italy & Sicily, West Mediterranean

Summer Cruising Area(s)

Corsica - Sardinia, French Riviera, Italy & Sicily, West Mediterranean

Crew

Max speed 19 knots Cruising speed 15 knots

Fuel consumption

150 Litres/Hr

Type of cabins

3 (3 x Double, 1 x Twin)