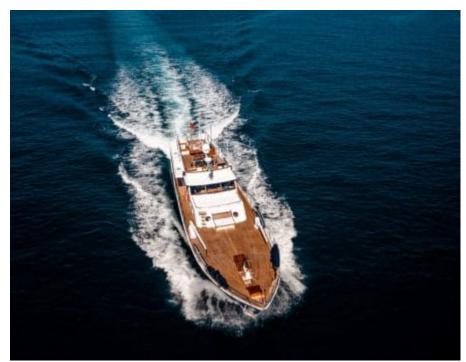

### M/Y CHANTELLA































# **EXTERIOR DESIGN**

































## INTERIOR DESIGN









































## GALLERY LIFESTYLE





### **Specifications**



Low rate per day

4 333 €



High rate per day

6 000 €



Summer low rate per week

26 000 €



Summer high rate per week

36 000 €



Winter low rate per week

26 000 €



Winter high rate per week

36 000 €



Builder



Year built

1966



Year refit

2019



Length

27.30 m



**Guests Cruising** 

10



Cabins

3

Winter Cruising Area(s)

Corsica - Sardinia, French Riviera, Italy & Sicily, West Mediterranean

Summer Cruising Area(s)

Corsica - Sardinia, French Riviera, Italy & Sicily, West Mediterranean

Crew

Max speed 19 knots Cruising speed 15 knots

Fuel consumption

150 Litres/Hr

Type of cabins

3 (3 x Double, 1 x Twin)