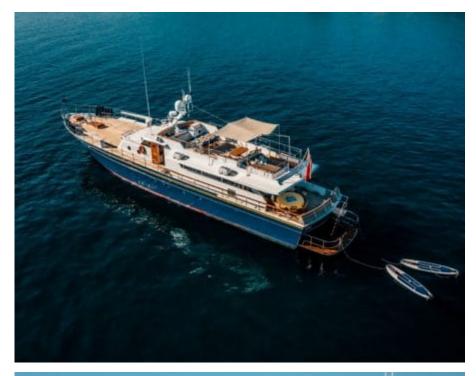

### M/Y CHANTELLA































# **EXTERIOR DESIGN**

































## INTERIOR DESIGN









































## GALLERY LIFESTYLE





### **Specifications**



Low rate per day

4 333 €



High rate per day

6 000 €



Summer low rate per week

26 000 €



Summer high rate per week

36 000 €



Winter low rate per week

26 000 €



Winter high rate per week

36 000 €



Builder



Year built

1966



Year refit

2019



Length

27.30 m



**Guests Cruising** 

10



Cabins

3

Winter Cruising Area(s)

Corsica - Sardinia, French Riviera, Italy & Sicily, West Mediterranean

Summer Cruising Area(s)

Corsica - Sardinia, French Riviera, Italy & Sicily, West Mediterranean

Crew

Max speed 19 knots Cruising speed 15 knots

Fuel consumption

150 Litres/Hr

Type of cabins

3 (3 x Double,