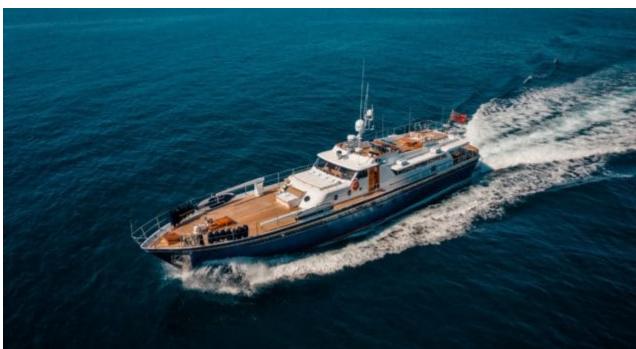

### M/Y CHANTELLA































# **EXTERIOR DESIGN**

































## INTERIOR DESIGN









































## GALLERY LIFESTYLE





### **Specifications**



Low rate per day

4 333 €



High rate per day

6 000 €



Summer low rate per week

26 000 €



Summer high rate per week

36 000 €



Winter low rate per week

26 000 €



Winter high rate per week

36 000 €



Builder



Year built

1966



Year refit

2019



Length

27.30 m



**Guests Cruising** 

10



Cabins

3

Winter Cruising Area(s)

Corsica - Sardinia, French Riviera, Italy & Sicily, West Mediterranean

Summer Cruising Area(s)

Corsica - Sardinia, French Riviera, Italy & Sicily, West Mediterranean

Crew

Max speed 19 knots Cruising speed 15 knots

Fuel consumption

150 Litres/Hr

Type of cabins

3 (3 x Double, 1 x Twin)