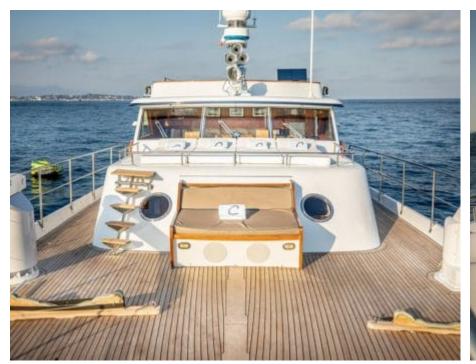

### M/Y CHANTELLA































# **EXTERIOR DESIGN**

































## INTERIOR DESIGN









































## GALLERY LIFESTYLE





### **Specifications**



Low rate per day

4 333 €



High rate per day

6 000 €



Summer low rate per week

26 000 €



Summer high rate per week

36 000 €



Winter low rate per week

26 000 €



Winter high rate per week

36 000 €



Builder



Year built

1966



Year refit

2019



Length

27.30 m



**Guests Cruising** 

10



Cabins

3

Winter Cruising Area(s)

Corsica - Sardinia, French Riviera, Italy & Sicily, West Mediterranean

Summer Cruising Area(s)

Corsica - Sardinia, French Riviera, Italy & Sicily, West Mediterranean

Crew

Max speed 19 knots Cruising speed 15 knots

Fuel consumption

150 Litres/Hr

Type of cabins

3 (3 x Double, 1 x Twin)