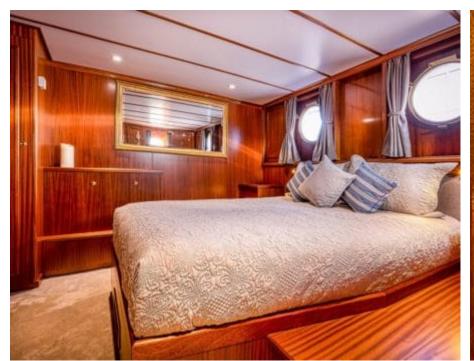

### M/Y CHANTELLA































# **EXTERIOR DESIGN**

































## INTERIOR DESIGN









































## GALLERY LIFESTYLE





### **Specifications**



Low rate per day

4 333 €



High rate per day

6 000 €



Summer low rate per week

26 000 €



Summer high rate per week

36 000 €



Winter low rate per week

26 000 €



Winter high rate per week

36 000 €



Builder



Year built

1966



Year refit

2019



Length

27.30 m



**Guests Cruising** 

10



Cabins

3

Winter Cruising Area(s)

Corsica - Sardinia, French Riviera, Italy & Sicily, West Mediterranean

Summer Cruising Area(s)

Corsica - Sardinia, French Riviera, Italy & Sicily, West Mediterranean

Crew

Max speed 19 knots Cruising speed 15 knots

Fuel consumption

150 Litres/Hr

Type of cabins

3 (3 x Double, 1 x Twin)