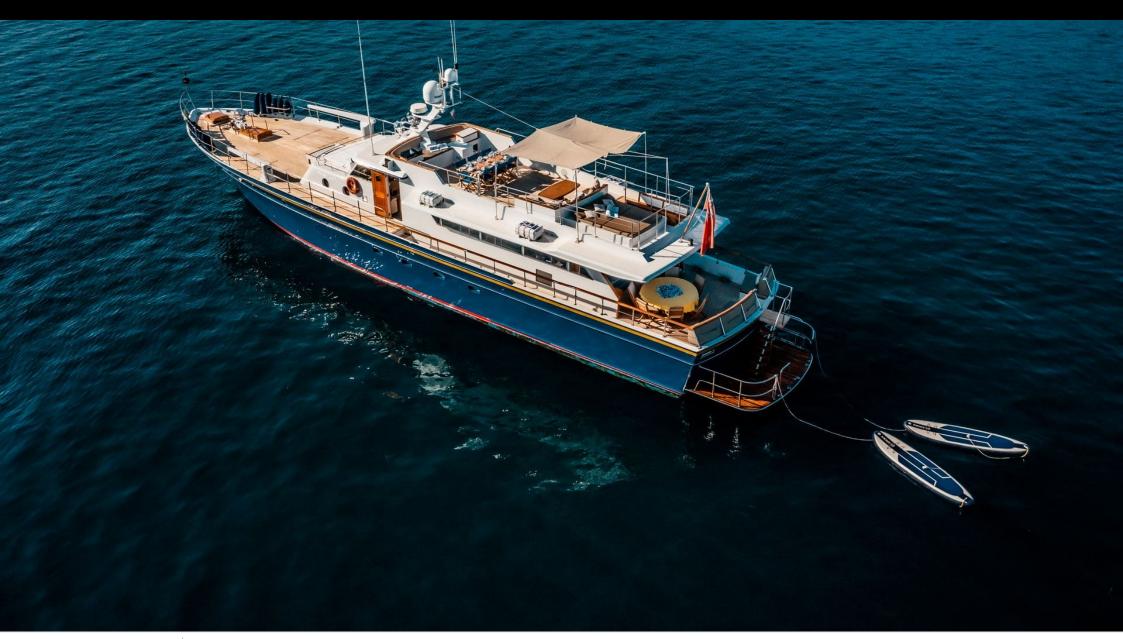

### M/Y CHANTELLA































# **EXTERIOR DESIGN**

































## INTERIOR DESIGN









































## GALLERY LIFESTYLE





### **Specifications**



Low rate per day

4 333 €



High rate per day

6 000 €



Summer low rate per week

26 000 €



Summer high rate per week

36 000 €



Winter low rate per week

26 000 €



Winter high rate per week

36 000 €



Builder



Year built

1966



Year refit

2019



Length

27.30 m



**Guests Cruising** 

10



Cabins

3

Winter Cruising Area(s)

Corsica - Sardinia, French Riviera, Italy & Sicily, West Mediterranean

Summer Cruising Area(s)

Corsica - Sardinia, French Riviera, Italy & Sicily, West Mediterranean

Crew

Max speed 19 knots Cruising speed 15 knots

Fuel consumption

150 Litres/Hr

Type of cabins

3 (3 x Double, 1 x Twin)