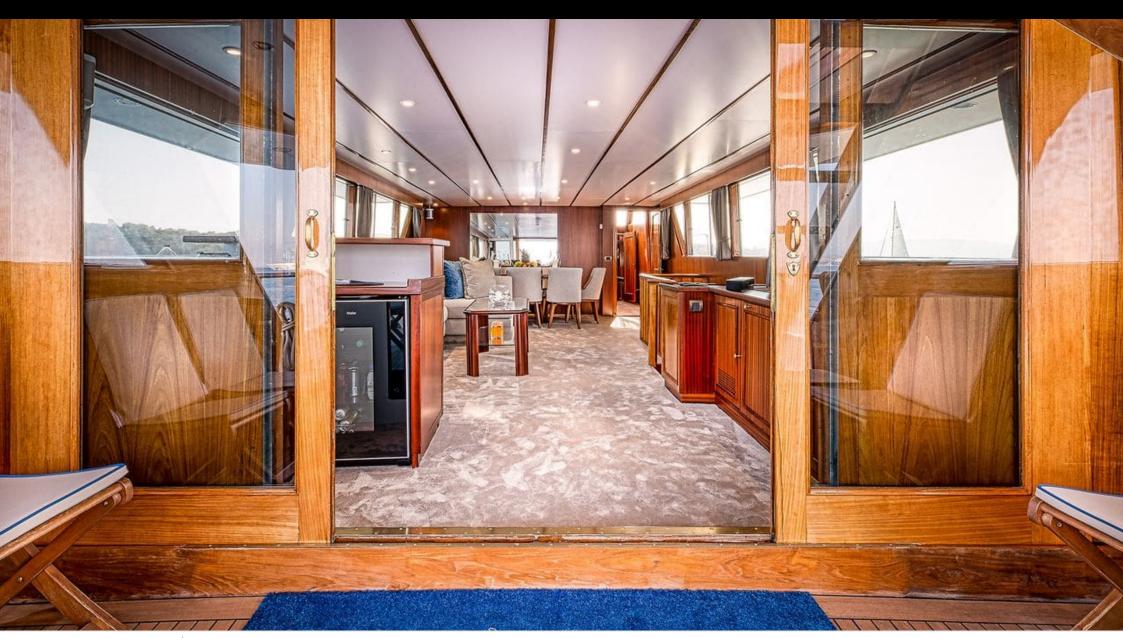

### M/Y CHANTELLA































# **EXTERIOR DESIGN**

































## INTERIOR DESIGN









































## GALLERY LIFESTYLE





### **Specifications**



Low rate per day

4 333 €



High rate per day

6 000 €



Summer low rate per week

26 000 €



Summer high rate per week

36 000 €



Winter low rate per week

26 000 €



Winter high rate per week

36 000 €



Builder



Year built

1966



Year refit

2019



Length

27.30 m



**Guests Cruising** 

10



Cabins

3

Winter Cruising Area(s)

Corsica - Sardinia, French Riviera, Italy & Sicily, West Mediterranean

Summer Cruising Area(s)

Corsica - Sardinia, French Riviera, Italy & Sicily, West Mediterranean

Crew

Max speed 19 knots Cruising speed 15 knots

Fuel consumption

150 Litres/Hr

Type of cabins

3 (3 x Double, 1 x Twin)