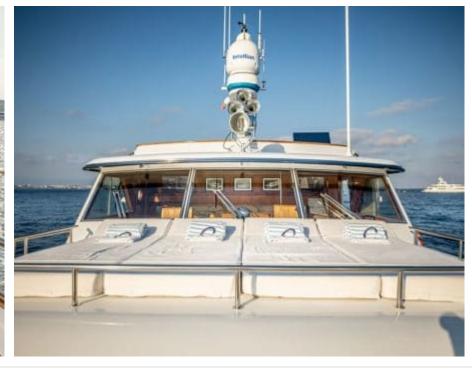

### M/Y CHANTELLA































# **EXTERIOR DESIGN**

































## INTERIOR DESIGN









































## GALLERY LIFESTYLE





### **Specifications**



Low rate per day

4 333 €



High rate per day

6 000 €



Summer low rate per week

26 000 €



Summer high rate per week

36 000 €



Winter low rate per week

26 000 €



Winter high rate per week

36 000 €



Builder



Year built

1966



Year refit

2019



Length

27.30 m



**Guests Cruising** 

10



Cabins

3

Winter Cruising Area(s)

Corsica - Sardinia, French Riviera, Italy & Sicily, West Mediterranean

Summer Cruising Area(s)

Corsica - Sardinia, French Riviera, Italy & Sicily, West Mediterranean

Crew

Max speed 19 knots Cruising speed 15 knots

Fuel consumption

150 Litres/Hr

Type of cabins

3 (3 x Double, 1 x Twin)