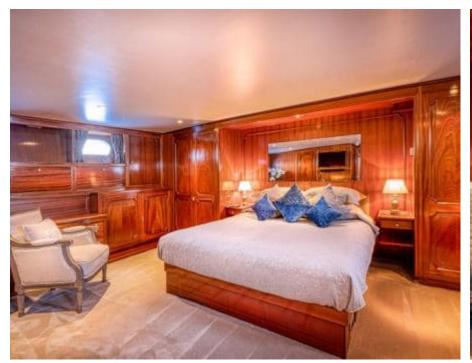

### M/Y CHANTELLA































# **EXTERIOR DESIGN**

































## INTERIOR DESIGN









































## GALLERY LIFESTYLE





### **Specifications**



Low rate per day

4 333 €



High rate per day

6 000 €



Summer low rate per week

26 000 €



Summer high rate per week

36 000 €



Winter low rate per week

26 000 €



Winter high rate per week

36 000 €



Builder



Year built

1966



Year refit

2019



Length

27.30 m



**Guests Cruising** 

10



Cabins

3

Winter Cruising Area(s)

Corsica - Sardinia, French Riviera, Italy & Sicily, West Mediterranean

Summer Cruising Area(s)

Corsica - Sardinia, French Riviera, Italy & Sicily, West Mediterranean

Crew

Max speed 19 knots Cruising speed 15 knots

Fuel consumption

150 Litres/Hr

Type of cabins

3 (3 x Double, 1 x Twin)