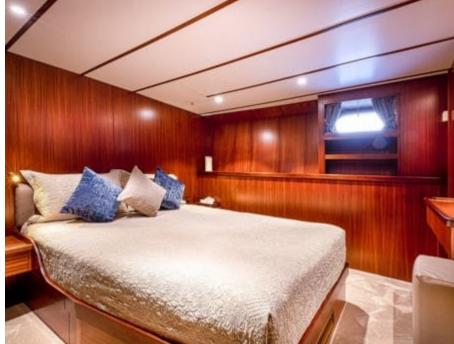

### M/Y CHANTELLA































# **EXTERIOR DESIGN**

































## INTERIOR DESIGN









































## GALLERY LIFESTYLE





### **Specifications**



Low rate per day

4 333 €



High rate per day

6 000 €



Summer low rate per week

26 000 €



Summer high rate per week

36 000 €



Winter low rate per week

26 000 €



Winter high rate per week

36 000 €



Builder



Year built

1966



Year refit

2019



Length

27.30 m



**Guests Cruising** 

10



Cabins

3

Winter Cruising Area(s)

Corsica - Sardinia, French Riviera, Italy & Sicily, West Mediterranean

Summer Cruising Area(s)

Corsica - Sardinia, French Riviera, Italy & Sicily, West Mediterranean

Crew

Max speed 19 knots Cruising speed 15 knots

Fuel consumption

150 Litres/Hr

Type of cabins

3 (3 x Double, 1 x Twin)