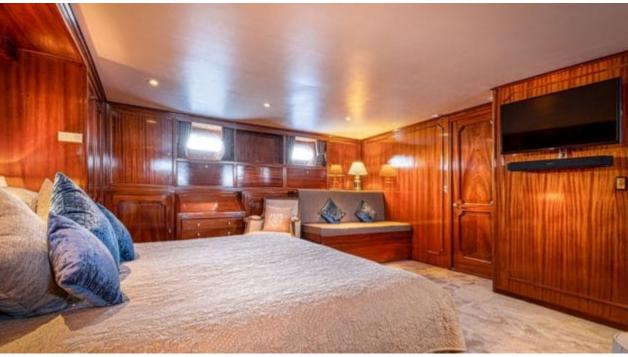

### M/Y CHANTELLA































# **EXTERIOR DESIGN**

































## INTERIOR DESIGN









































## GALLERY LIFESTYLE





### **Specifications**



Low rate per day

4 333 €



High rate per day

6 000 €



Summer low rate per week

26 000 €



Summer high rate per week

36 000 €



Winter low rate per week

26 000 €



Winter high rate per week

36 000 €



Builder



Year built

1966



Year refit

2019



Length

27.30 m



**Guests Cruising** 

10



Cabins

3

Winter Cruising Area(s)

Corsica - Sardinia, French Riviera, Italy & Sicily, West Mediterranean

Summer Cruising Area(s)

Corsica - Sardinia, French Riviera, Italy & Sicily, West Mediterranean

Crew

Max speed 19 knots Cruising speed 15 knots

Fuel consumption

150 Litres/Hr

Type of cabins

3 (3 x Double, 1 x Twin)