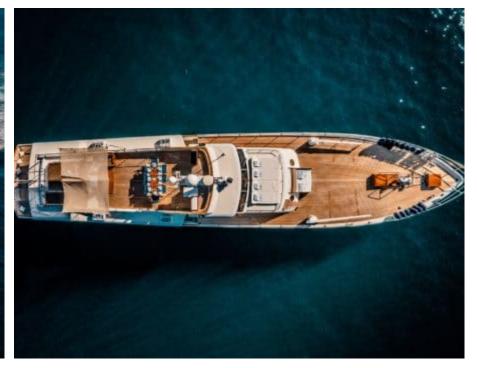

### M/Y CHANTELLA































# **EXTERIOR DESIGN**

































## INTERIOR DESIGN









































## GALLERY LIFESTYLE





### **Specifications**



Low rate per day

4 333 €



High rate per day

6 000 €



Summer low rate per week

26 000 €



Summer high rate per week

36 000 €



Winter low rate per week

26 000 €



Winter high rate per week

36 000 €



Builder



Year built

1966



Year refit

2019



Length

27.30 m



**Guests Cruising** 

10



Cabins

3

Winter Cruising Area(s)

Corsica - Sardinia, French Riviera, Italy & Sicily, West Mediterranean

Summer Cruising Area(s)

Corsica - Sardinia, French Riviera, Italy & Sicily, West Mediterranean

Crew

Max speed 19 knots Cruising speed 15 knots

Fuel consumption

150 Litres/Hr

Type of cabins

3 (3 x Double, 1 x Twin)