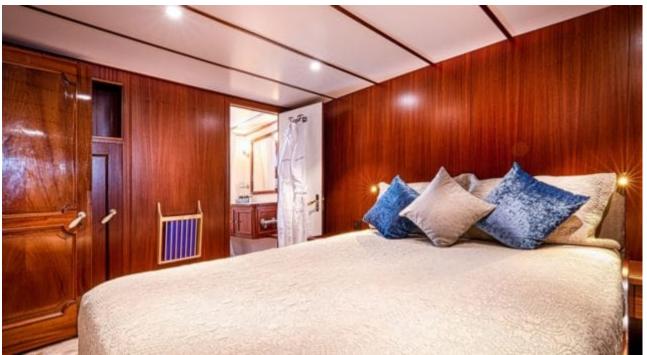

### M/Y CHANTELLA































# **EXTERIOR DESIGN**

































## INTERIOR DESIGN









































## GALLERY LIFESTYLE





### **Specifications**



Low rate per day

4 333 €



High rate per day

6 000 €



Summer low rate per week

26 000 €



Summer high rate per week

36 000 €



Winter low rate per week

26 000 €



Winter high rate per week

36 000 €



Builder



Year built

1966



Year refit

2019



Length

27.30 m



**Guests Cruising** 

10



Cabins

3

Winter Cruising Area(s)

Corsica - Sardinia, French Riviera, Italy & Sicily, West Mediterranean

Summer Cruising Area(s)

Corsica - Sardinia, French Riviera, Italy & Sicily, West Mediterranean

Crew

Max speed 19 knots Cruising speed 15 knots

Fuel consumption

150 Litres/Hr

Type of cabins

3 (3 x Double, 1 x Twin)