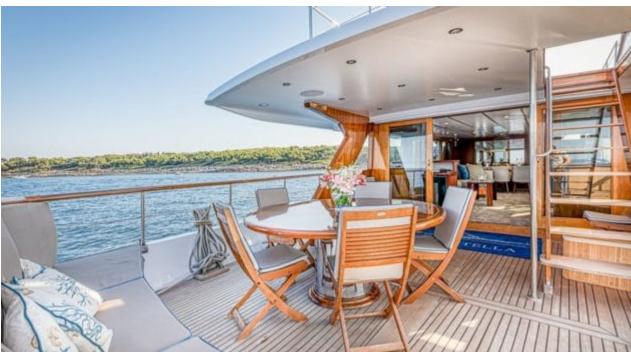

### M/Y CHANTELLA































# **EXTERIOR DESIGN**

































## INTERIOR DESIGN









































## GALLERY LIFESTYLE





### **Specifications**



Low rate per day

4 333 €



High rate per day

6 000 €



Summer low rate per week

26 000 €



Summer high rate per week

36 000 €



Winter low rate per week

26 000 €



Winter high rate per week

36 000 €



Builder



Year built

1966



Year refit

2019



Length

27.30 m



**Guests Cruising** 

10



Cabins

3

Winter Cruising Area(s)

Corsica - Sardinia, French Riviera, Italy & Sicily, West Mediterranean

Summer Cruising Area(s)

Corsica - Sardinia, French Riviera, Italy & Sicily, West Mediterranean

Crew

Max speed 19 knots Cruising speed 15 knots

Fuel consumption

150 Litres/Hr

Type of cabins

3 (3 x Double, 1 x Twin)