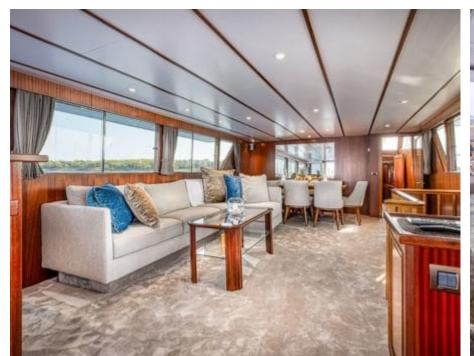

### M/Y CHANTELLA































# **EXTERIOR DESIGN**

































## INTERIOR DESIGN









































## GALLERY LIFESTYLE





### **Specifications**



Low rate per day

4 333 €



High rate per day

6 000 €



Summer low rate per week

26 000 €



Summer high rate per week

36 000 €



Winter low rate per week

26 000 €



Winter high rate per week

36 000 €



Builder



Year built

1966



Year refit

2019



Length

27.30 m



**Guests Cruising** 

10



Cabins

3

Winter Cruising Area(s)

Corsica - Sardinia, French Riviera, Italy & Sicily, West Mediterranean

Summer Cruising Area(s)

Corsica - Sardinia, French Riviera, Italy & Sicily, West Mediterranean

Crew

Max speed 19 knots Cruising speed 15 knots

Fuel consumption

150 Litres/Hr

Type of cabins

3 (3 x Double, 1 x Twin)