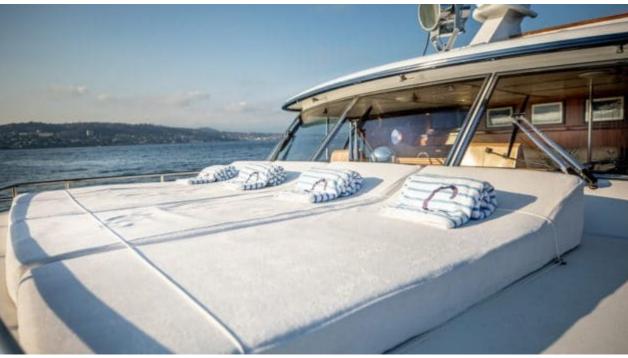

### M/Y CHANTELLA































# **EXTERIOR DESIGN**

































## INTERIOR DESIGN









































## GALLERY LIFESTYLE





### **Specifications**



Low rate per day

4 333 €



High rate per day

6 000 €



Summer low rate per week

26 000 €



Summer high rate per week

36 000 €



Winter low rate per week

26 000 €



Winter high rate per week

36 000 €



Builder



Year built

1966



Year refit

2019



Length

27.30 m



**Guests Cruising** 

10



Cabins

3

Winter Cruising Area(s)

Corsica - Sardinia, French Riviera, Italy & Sicily, West Mediterranean

Summer Cruising Area(s)

Corsica - Sardinia, French Riviera, Italy & Sicily, West Mediterranean

Crew

Max speed 19 knots Cruising speed 15 knots

Fuel consumption

150 Litres/Hr

Type of cabins

3 (3 x Double, 1 x Twin)