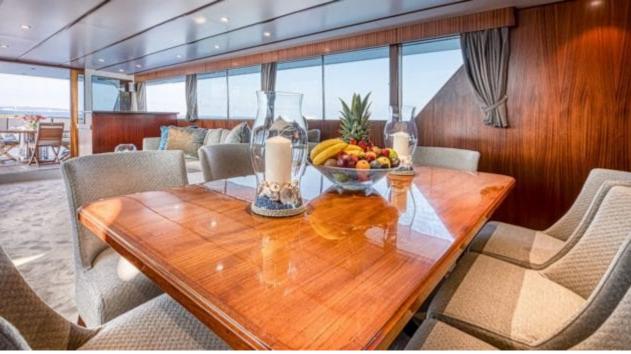

### M/Y CHANTELLA































# **EXTERIOR DESIGN**

































## INTERIOR DESIGN









































## GALLERY LIFESTYLE





### **Specifications**



Low rate per day

4 333 €



High rate per day

6 000 €



Summer low rate per week

26 000 €



Summer high rate per week

36 000 €



Winter low rate per week

26 000 €



Winter high rate per week

36 000 €



Builder



Year built

1966



Year refit

2019



Length

27.30 m



**Guests Cruising** 

10



Cabins

3

Winter Cruising Area(s)

Corsica - Sardinia, French Riviera, Italy & Sicily, West Mediterranean

Summer Cruising Area(s)

Corsica - Sardinia, French Riviera, Italy & Sicily, West Mediterranean

Crew

Max speed 19 knots Cruising speed 15 knots

Fuel consumption

150 Litres/Hr

Type of cabins

3 (3 x Double, 1 x Twin)