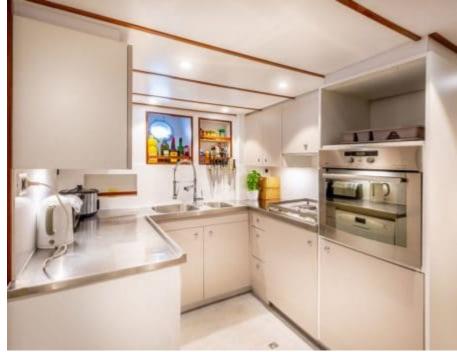

### M/Y CHANTELLA































# **EXTERIOR DESIGN**

































## INTERIOR DESIGN









































## GALLERY LIFESTYLE





### **Specifications**



Low rate per day

4 333 €



High rate per day

6 000 €



Summer low rate per week

26 000 €



Summer high rate per week

36 000 €



Winter low rate per week

26 000 €



Winter high rate per week

36 000 €



Builder



Year built

1966



Year refit

2019



Length

27.30 m



**Guests Cruising** 

10



Cabins

3

Winter Cruising Area(s)

Corsica - Sardinia, French Riviera, Italy & Sicily, West Mediterranean

Summer Cruising Area(s)

Corsica - Sardinia, French Riviera, Italy & Sicily, West Mediterranean

Crew

Max speed 19 knots Cruising speed 15 knots

Fuel consumption

150 Litres/Hr

Type of cabins

3 (3 x Double, 1 x Twin)