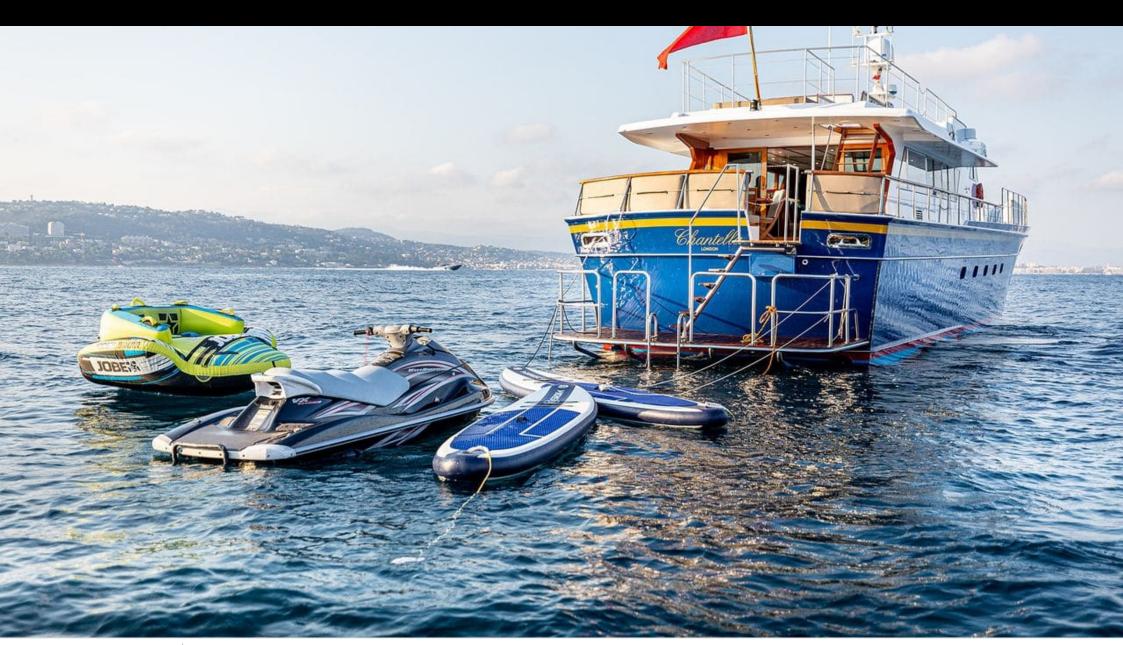

### M/Y CHANTELLA































# **EXTERIOR DESIGN**

































## INTERIOR DESIGN









































## GALLERY LIFESTYLE





### **Specifications**



Low rate per day

4 333 €



High rate per day

6 000 €



Summer low rate per week

26 000 €



Summer high rate per week

36 000 €



Winter low rate per week

26 000 €



Winter high rate per week

36 000 €



Builder



Year built

1966



Year refit

2019



Length

27.30 m



**Guests Cruising** 

10



Cabins

3

Winter Cruising Area(s)

Corsica - Sardinia, French Riviera, Italy & Sicily, West Mediterranean

Summer Cruising Area(s)

Corsica - Sardinia, French Riviera, Italy & Sicily, West Mediterranean

Crew

Max speed 19 knots Cruising speed 15 knots

Fuel consumption

150 Litres/Hr

Type of cabins

3 (3 x Double, 1 x Twin)