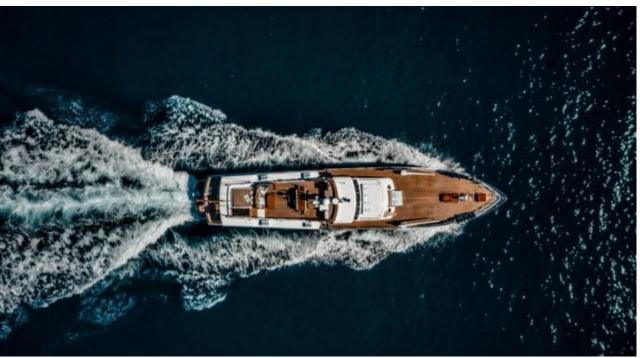

### M/Y CHANTELLA































# **EXTERIOR DESIGN**

































## INTERIOR DESIGN









































## GALLERY LIFESTYLE





### **Specifications**



Low rate per day

4 333 €



High rate per day

6 000 €



Summer low rate per week

26 000 €



Summer high rate per week

36 000 €



Winter low rate per week

26 000 €



Winter high rate per week

36 000 €



Builder



Year built

1966



Year refit

2019



Length

27.30 m



**Guests Cruising** 

10



Cabins

3

Winter Cruising Area(s)

Corsica - Sardinia, French Riviera, Italy & Sicily, West Mediterranean

Summer Cruising Area(s)

Corsica - Sardinia, French Riviera, Italy & Sicily, West Mediterranean

Crew

Max speed 19 knots Cruising speed 15 knots

Fuel consumption

150 Litres/Hr

Type of cabins

3 (3 x Double, 1 x Twin)