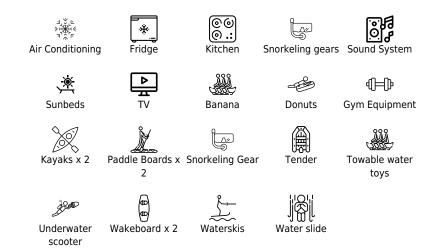

### Specifications

|                                                        | Summer low rate per week<br>26 000 € |  |  |                            | €                                                      | Summer high rate per week<br>29 000 € |         |                    |             |
|--------------------------------------------------------|--------------------------------------|--|--|----------------------------|--------------------------------------------------------|---------------------------------------|---------|--------------------|-------------|
|                                                        | Winter low rate per week<br>26 000€  |  |  |                            | €                                                      | Winter high rate per week<br>29 000 € |         |                    |             |
|                                                        | Builder<br>Admiral                   |  |  | Year buil<br>1992          | t                                                      |                                       |         | Year refit<br>2020 |             |
|                                                        | Length<br>26.80 m                    |  |  |                            |                                                        | Guests C<br>8                         | ruising |                    | Cabins<br>4 |
| Winter Cruising Area(s)<br>Croatia, East Mediterranean |                                      |  |  |                            | Summer Cruising Area(s)<br>Corsica - Sardinia, Croatia |                                       |         |                    |             |
| Crew<br>4                                              | ew Max speed<br>20 knots             |  |  | Cruising speed<br>20 knots |                                                        | Fuel consum<br>520 Litres/Hr          |         | nption             |             |
| Type of c<br>4 (2 x Dou                                | cabins<br>ble, 2 x Twin)             |  |  |                            |                                                        |                                       |         |                    |             |