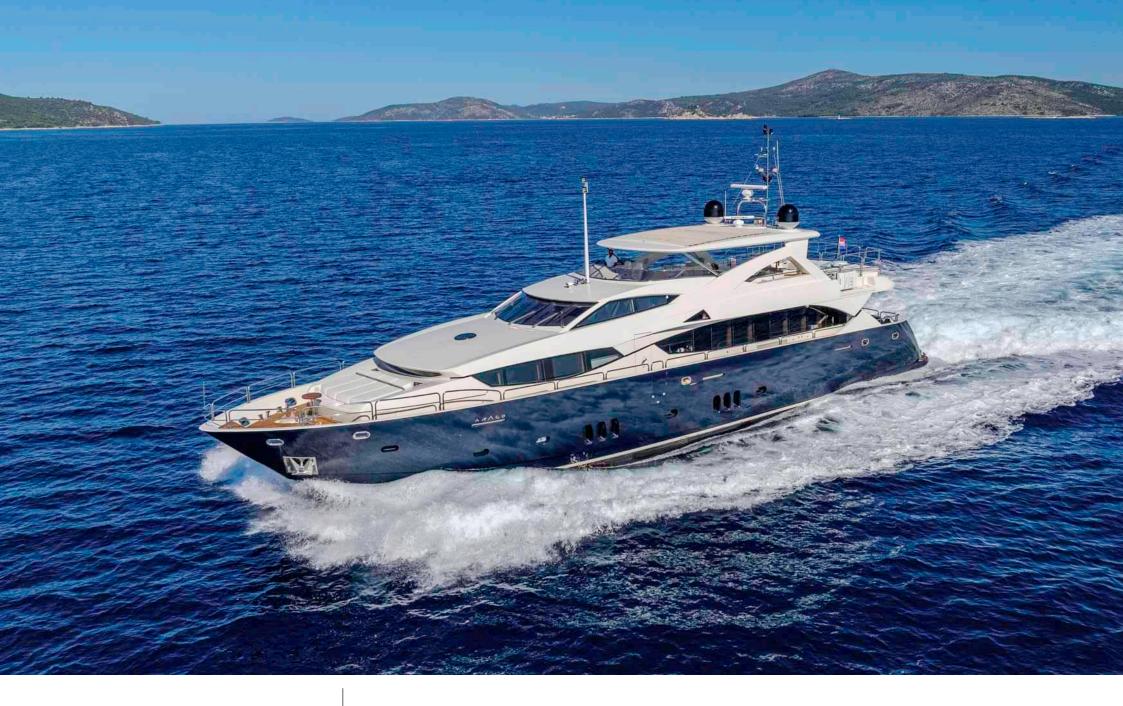

### EXTERIOR DESIGN

## Specifications

| €                                                                      | Summer low rate per week<br>110 000 € |                                                                        |                      | Summer high rate per week<br>110 000 € |                                       |  |
|------------------------------------------------------------------------|---------------------------------------|------------------------------------------------------------------------|----------------------|----------------------------------------|---------------------------------------|--|
| €                                                                      | Winter low rate per week<br>110 000€  |                                                                        |                      |                                        | Winter high rate per week<br>110 000€ |  |
|                                                                        | Builder<br>Sunseeker                  |                                                                        | Year bui<br>2009     | ilt                                    | Year refit                            |  |
|                                                                        | Length<br>34 m                        |                                                                        |                      |                                        | Guests Cruising Cabins                |  |
| Winter Cruising Area(s)<br>Croatia, East Mediterranean, Italy & Sicily |                                       | Summer Cruising Area(s)<br>Croatia, East Mediterranean, Italy & Sicily |                      |                                        |                                       |  |
| Crew<br>6                                                              | Max speed<br>24 knots                 |                                                                        | Cruising<br>18 knots |                                        | Fuel consumption<br>400 Litres/Hr     |  |
| Type of<br>5 (3 x Do                                                   | cabins<br>uble, 2 x Convertible)      |                                                                        |                      |                                        |                                       |  |