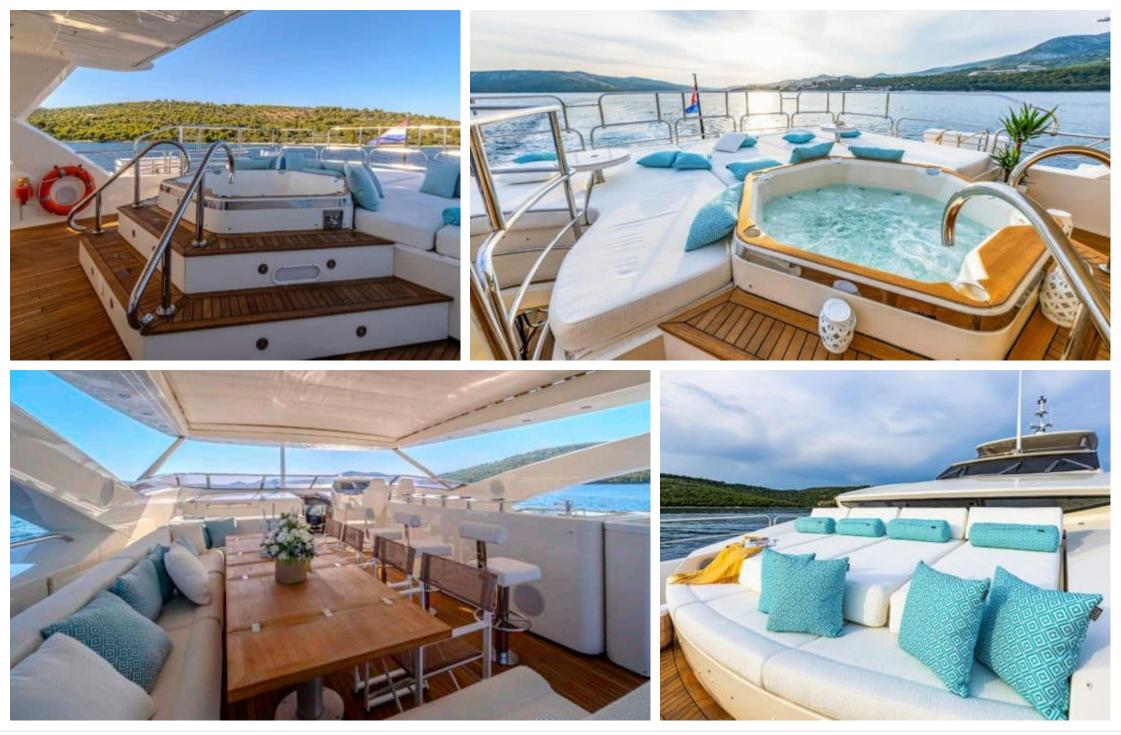

|-------------------------------------------|-------------------------|-----------------------------|-----------------------|-------------------------|
| Sound System                              | Sunbeds                 | ▲<br>₩<br>TV                | Beach set-up          | ہوچ<br>Fishing Gear     |
| ہدی<br>Jacuzzi                            | کھیے<br>Jetski x 2      | Paddle Board                | چې<br>Seabob x 2      | Snorkeling Gear         |
| Stabilisers at<br>anchor                  | Stabilisers<br>underway | Tender                      | Towable water<br>toys | (B)<br>(B)<br>Wakeboard |
| Waterskis                                 | <b>((r</b><br>Wifi      | 10 meter Chase<br>Boat      |                       |                         |







### EXTERIOR DESIGN

















### **INTERIOR DESIGN**





Interior design Exterior design Gallery lifestyle Specifications Features





















#### GALLERY LIFESTYLE





Interior design Exterior design Gallery lifestyle Specifications Features









## Specifications

| €                                                                      | Summer low rate per week<br>110 000 € |                                                                        |                      | Summer high rate per week<br>110 000 € |                                       |  |
|------------------------------------------------------------------------|---------------------------------------|------------------------------------------------------------------------|----------------------|-------------------------------------