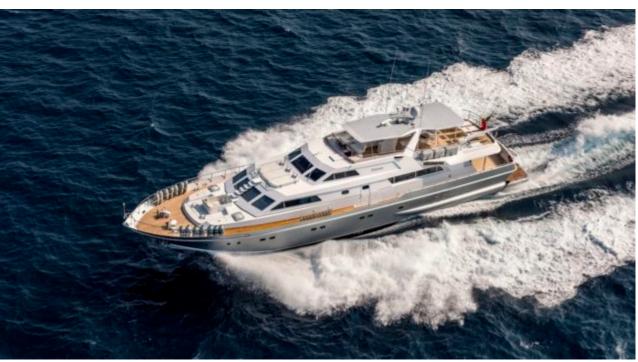

Cabins **5** 



Crew



#### M/Y ANTISAN











Jetski x 2











toys













### EXTERIOR DESIGN























# INTERIOR DESIGN



















## GALLERY LIFESTYLE









#### Specifications



Low rate per day

10 000 €



High rate per day

12 000 €



Summer low rate per week

79 500 €



Summer high rate per week

79 500 €



Winter low rate per week

63 000 €



Winter high rate per week

63 000 €



Builder

Alalunga



Year built

1985



Year refit

2023



Length

33 m



**Guests Cruising** 

40



Cabins

5

Winter Cruising Area(s)

Corsica - Sardinia, French Riviera, Italy & Sicily, West Mediterranean

Summer Cruising Area(s)

Corsica - Sardinia, French Riviera, West Mediterranean

Crew

Max speed

30 knots

Cruising speed 23 knots

Fuel consumption 750 L/H

Type of cabins 5 (4 x Double, 1 x Twin)