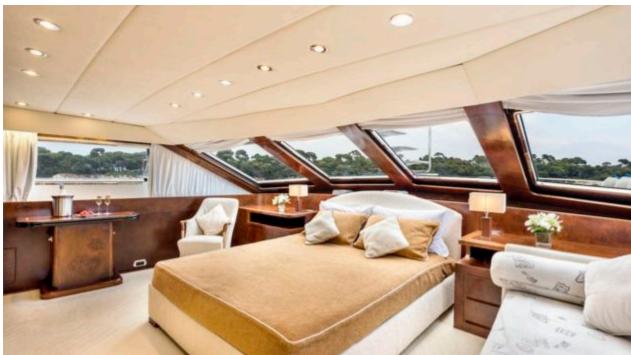

Cabins **5** 



Crew



#### M/Y ANTISAN











Jetski x 2











toys













### EXTERIOR DESIGN























# INTERIOR DESIGN



















## GALLERY LIFESTYLE









#### Specifications



Low rate per day

10 000 €



High rate per day

12 000 €



Summer low rate per week

79 500 €



Summer high rate per week

79 500 €



Winter low rate per week

63 000 €



Winter high rate per week

63 000 €



Builder

Alalunga



Year built

1985



Year refit

2023



Length

33 m



**Guests Cruising** 

40



Cabins

5

Winter Cruising Area(s)

Corsica - Sardinia, French Riviera, Italy & Sicily, West Mediterranean

Summer Cruising Area(s)

Corsica - Sardinia, French Riviera, West Mediterranean

Crew

Max speed

30 knots

Cruising speed 23 knots

Fuel consumption 750 L/H

Type of cabins 5 (4 x Double, 1 x Twin)