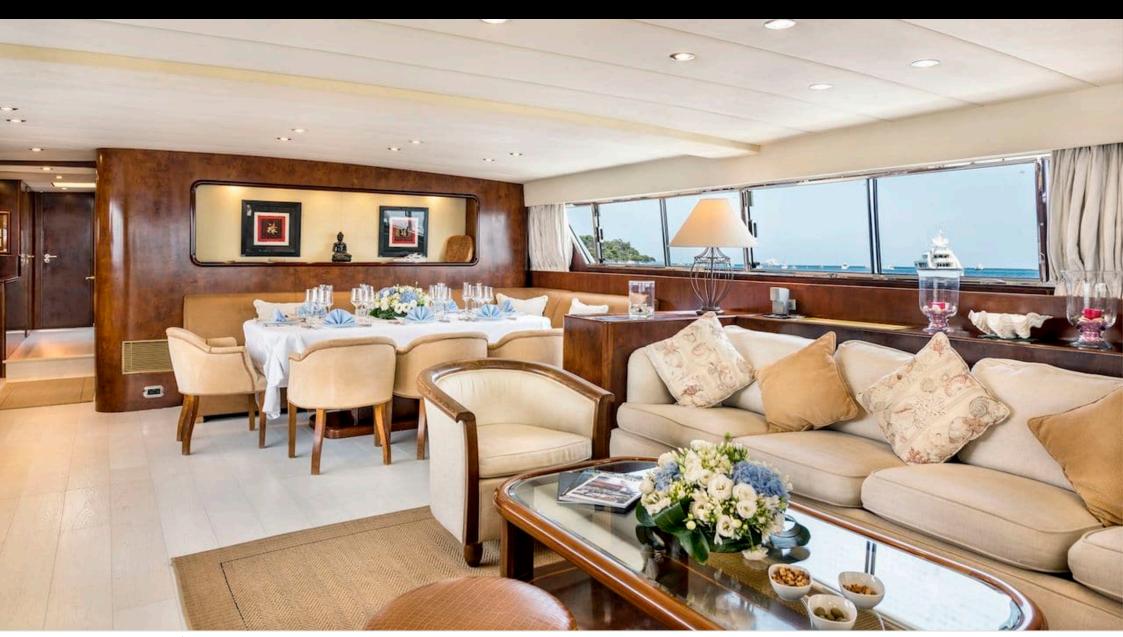

Cabins **5** 



Crew



#### M/Y ANTISAN











Jetski x 2











toys













### EXTERIOR DESIGN























# INTERIOR DESIGN



















## GALLERY LIFESTYLE









#### Specifications



Low rate per day

10 000 €



High rate per day

12 000 €



Summer low rate per week

79 500 €



Summer high rate per week

79 500 €



Winter low rate per week

63 000 €



Winter high rate per week

63 000 €



Builder

Alalunga



Year built

1985



Year refit

2023



Length

33 m



**Guests Cruising** 

40



Cabins

5

Winter Cruising Area(s)

Corsica - Sardinia, French Riviera, Italy & Sicily, West Mediterranean

Summer Cruising Area(s)

Corsica - Sardinia, French Riviera, West Mediterranean

Crew

Max speed

30 knots

Cruising speed 23 knots

Fuel consumption 750 L/H

Type of cabins 5 (4 x Double, 1 x Twin)