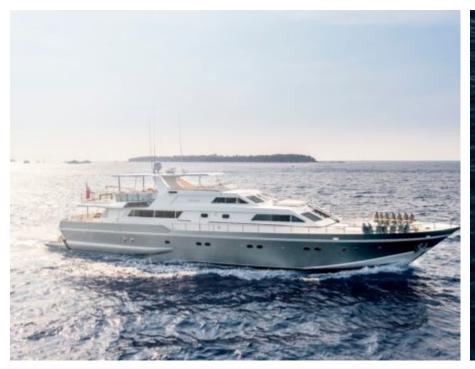

Cabins **5** 



Crew



#### M/Y ANTISAN











Jetski x 2











toys













### EXTERIOR DESIGN























# INTERIOR DESIGN



















## GALLERY LIFESTYLE









#### Specifications



Low rate per day

10 000 €



High rate per day

12 000 €



Summer low rate per week

79 500 €



Summer high rate per week

79 500 €



Winter low rate per week

63 000 €



Winter high rate per week

63 000 €



Builder

Alalunga



Year built

1985



Year refit

2023



Length

33 m



**Guests Cruising** 

40



Cabins

5

Winter Cruising Area(s)

Corsica - Sardinia, French Riviera, Italy & Sicily, West Mediterranean

Summer Cruising Area(s)

Corsica - Sardinia, French Riviera, West Mediterranean

Crew

Max speed

30 knots

Cruising speed 23 knots

Fuel consumption 750 L/H

Type of cabins 5 (4 x Double, 1 x Twin)