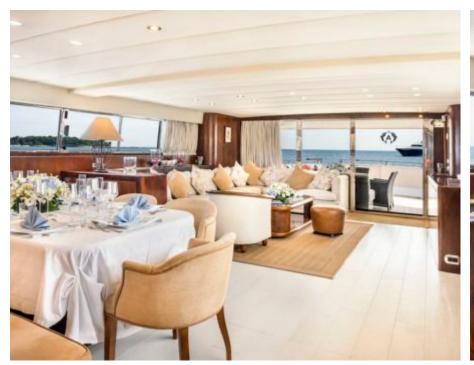

Cabins **5** 



Crew



#### M/Y ANTISAN











Jetski x 2











toys













### EXTERIOR DESIGN























# INTERIOR DESIGN



















## GALLERY LIFESTYLE









#### Specifications



Low rate per day

10 000 €



High rate per day

12 000 €



Summer low rate per week

79 500 €



Summer high rate per week

79 500 €



Winter low rate per week

63 000 €



Winter high rate per week

63 000 €



Builder

Alalunga



Year built

1985



Year refit

2023



Length

33 m



**Guests Cruising** 

40



Cabins

5

Winter Cruising Area(s)

Corsica - Sardinia, French Riviera, Italy & Sicily, West Mediterranean

Summer Cruising Area(s)

Corsica - Sardinia, French Riviera, West Mediterranean

Crew

Max speed

30 knots

Cruising speed 23 knots

Fuel consumption 750 L/H

Type of cabins 5 (4 x Double, 1 x Twin)