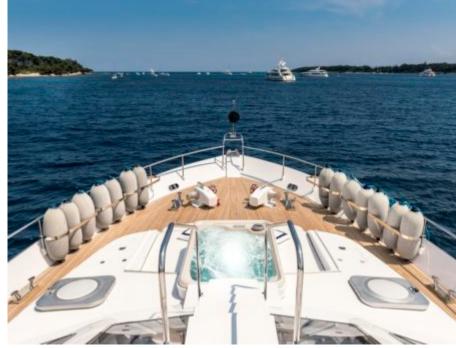

Cabins **5** 



Crew



#### M/Y ANTISAN











Jetski x 2











toys













### EXTERIOR DESIGN























# INTERIOR DESIGN



















## GALLERY LIFESTYLE









#### Specifications



Low rate per day

10 000 €



High rate per day

12 000 €



Summer low rate per week

79 500 €



Summer high rate per week

79 500 €



Winter low rate per week

63 000 €



Winter high rate per week

63 000 €



Builder

Alalunga



Year built

1985



Year refit

2023



Length

33 m



**Guests Cruising** 

40



Cabins

5

Winter Cruising Area(s)

Corsica - Sardinia, French Riviera, Italy & Sicily, West Mediterranean

Summer Cruising Area(s)

Corsica - Sardinia, French Riviera, West Mediterranean

Crew

Max speed

30 knots

Cruising speed 23 knots

Fuel consumption 750 L/H

Type of cabins 5 (4 x Double, 1 x Twin)