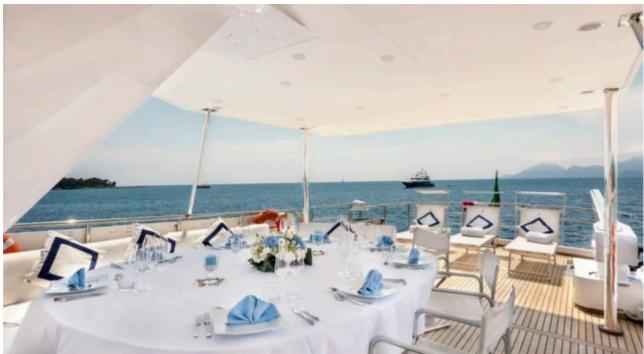

Cabins **5** 



Crew



#### M/Y ANTISAN











Jetski x 2











toys













### EXTERIOR DESIGN























# INTERIOR DESIGN



















## GALLERY LIFESTYLE









#### Specifications



Low rate per day

10 000 €



High rate per day

12 000 €



Summer low rate per week

79 500 €



Summer high rate per week

79 500 €



Winter low rate per week

63 000 €



Winter high rate per week

63 000 €



Builder

Alalunga



Year built

1985



Year refit

2023



Length

33 m



**Guests Cruising** 

40



Cabins

5

Winter Cruising Area(s)

Corsica - Sardinia, French Riviera, Italy & Sicily, West Mediterranean

Summer Cruising Area(s)

Corsica - Sardinia, French Riviera, West Mediterranean

Crew

Max speed

30 knots

Cruising speed 23 knots

Fuel consumption 750 L/H

Type of cabins 5 (4 x Double, 1 x Twin)