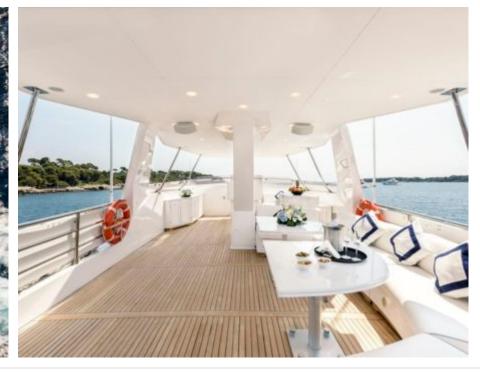

Cabins **5** 



Crew



#### M/Y ANTISAN











Jetski x 2











toys













### EXTERIOR DESIGN























# INTERIOR DESIGN



















## GALLERY LIFESTYLE









#### Specifications



Low rate per day

10 000 €



High rate per day

12 000 €



Summer low rate per week

79 500 €



Summer high rate per week

79 500 €



Winter low rate per week

63 000 €



Winter high rate per week

63 000 €



Builder

Alalunga



Year built

1985



Year refit

2023



Length

33 m



**Guests Cruising** 

40



Cabins

5

Winter Cruising Area(s)

Corsica - Sardinia, French Riviera, Italy & Sicily, West Mediterranean

Summer Cruising Area(s)

Corsica - Sardinia, French Riviera, West Mediterranean

Crew

Max speed

30 knots

Cruising speed 23 knots

Fuel consumption 750 L/H

Type of cabins 5 (4 x Double, 1 x Twin)