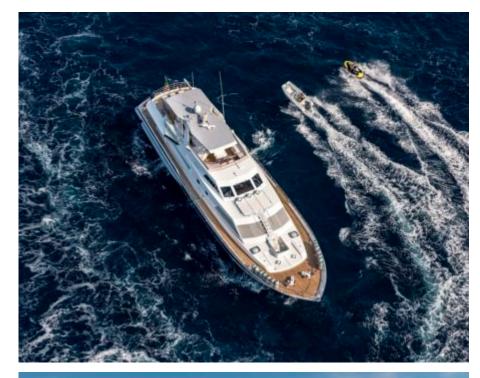

Cabins **5** 



Crew



#### M/Y ANTISAN











Jetski x 2











toys













### EXTERIOR DESIGN























# INTERIOR DESIGN



















## GALLERY LIFESTYLE









#### Specifications



Low rate per day

10 000 €



High rate per day

12 000 €



Summer low rate per week

79 500 €



Summer high rate per week

79 500 €



Winter low rate per week

63 000 €



Winter high rate per week

63 000 €



Builder

Alalunga



Year built

1985



Year refit

2023



Length

33 m



**Guests Cruising** 

40



Cabins

5

Winter Cruising Area(s)

Corsica - Sardinia, French Riviera, Italy & Sicily, West Mediterranean

Summer Cruising Area(s)

Corsica - Sardinia, French Riviera, West Mediterranean

Crew

Max speed

30 knots

Cruising speed 23 knots

Fuel consumption 750 L/H

Type of cabins 5 (4 x Double, 1 x Twin)