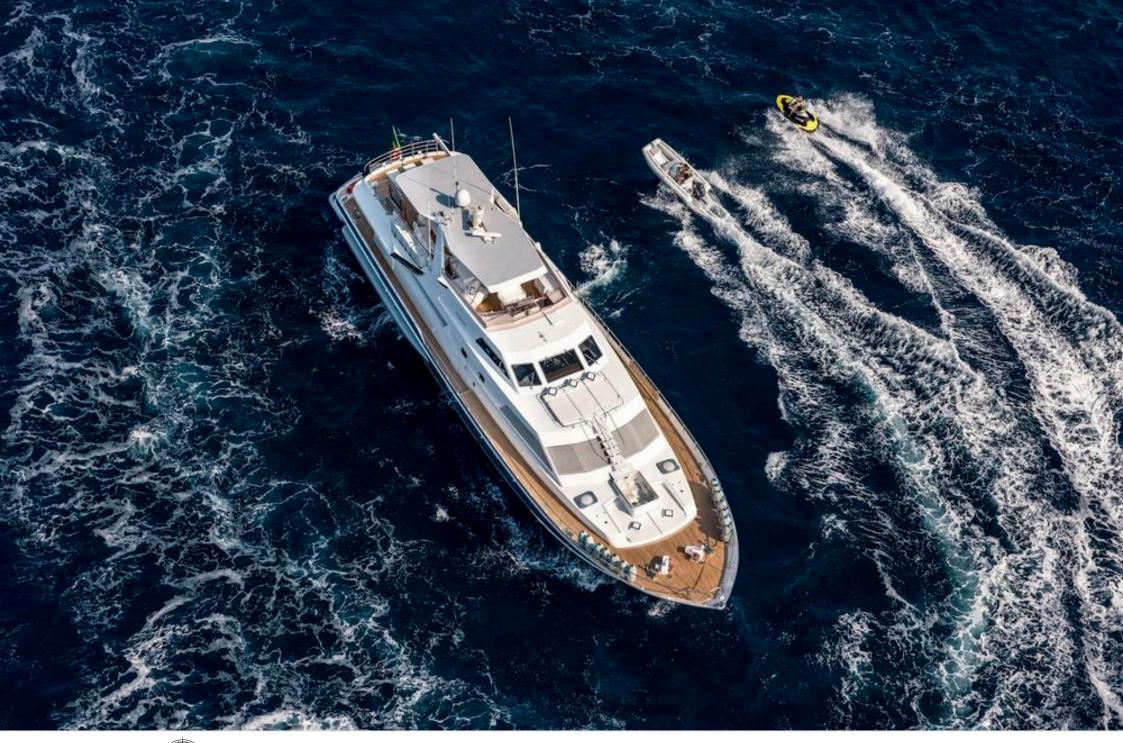

Cabins **5** 



Crew



#### M/Y ANTISAN











Jetski x 2











toys













### EXTERIOR DESIGN























# INTERIOR DESIGN



















## GALLERY LIFESTYLE









#### Specifications



Low rate per day

10 000 €



High rate per day

12 000 €



Summer low rate per week

79 500 €



Summer high rate per week

79 500 €



Winter low rate per week

63 000 €



Winter high rate per week

63 000 €



Builder

Alalunga



Year built

1985



Year refit

2023



Length

33 m



**Guests Cruising** 

40



Cabins

5

Winter Cruising Area(s)

Corsica - Sardinia, French Riviera, Italy & Sicily, West Mediterranean

Summer Cruising Area(s)

Corsica - Sardinia, French Riviera, West Mediterranean

Crew

Max speed

30 knots

Cruising speed 23 knots

Fuel consumption 750 L/H

Type of cabins 5 (4 x Double, 1 x Twin)