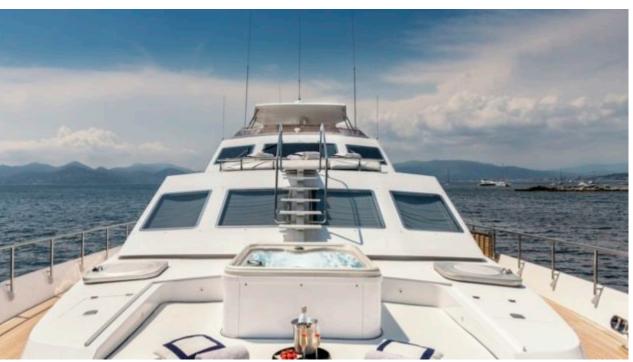

Cabins **5** 



Crew



#### M/Y ANTISAN











Jetski x 2











toys













### EXTERIOR DESIGN























# INTERIOR DESIGN



















## GALLERY LIFESTYLE









#### Specifications



Low rate per day

10 000 €



High rate per day

12 000 €



Summer low rate per week

79 500 €



Summer high rate per week

79 500 €



Winter low rate per week

63 000 €



Winter high rate per week

63 000 €



Builder

Alalunga



Year built

1985



Year refit

2023



Length

33 m



**Guests Cruising** 

40



Cabins

5

Winter Cruising Area(s)

Corsica - Sardinia, French Riviera, Italy & Sicily, West Mediterranean

Summer Cruising Area(s)

Corsica - Sardinia, French Riviera, West Mediterranean

Crew

Max speed

30 knots

Cruising speed 23 knots

Fuel consumption 750 L/H

Type of cabins 5 (4 x Double, 1 x Twin)