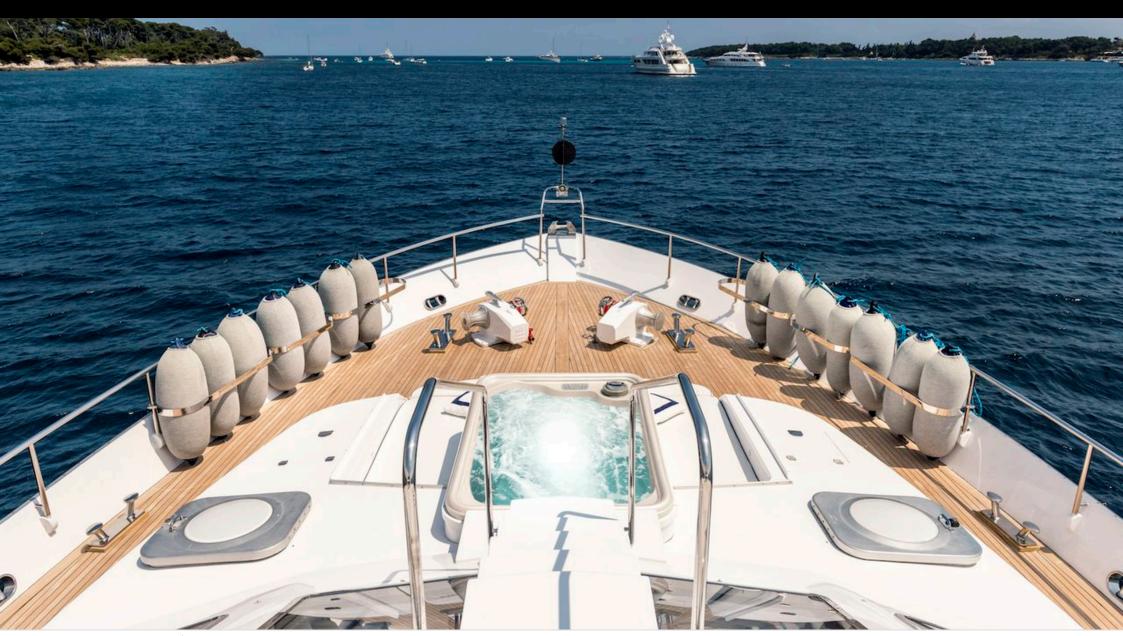

Cabins **5** 



Crew



#### M/Y ANTISAN











Jetski x 2











toys













### EXTERIOR DESIGN























# INTERIOR DESIGN



















## GALLERY LIFESTYLE









#### Specifications



Low rate per day

10 000 €



High rate per day

12 000 €



Summer low rate per week

79 500 €



Summer high rate per week

79 500 €



Winter low rate per week

63 000 €



Winter high rate per week

63 000 €



Builder

Alalunga



Year built

1985



Year refit

2023



Length

33 m



**Guests Cruising** 

40



Cabins

5

Winter Cruising Area(s)

Corsica - Sardinia, French Riviera, Italy & Sicily, West Mediterranean

Summer Cruising Area(s)

Corsica - Sardinia, French Riviera, West Mediterranean

Crew

Max speed

30 knots

Cruising speed 23 knots

Fuel consumption 750 L/H

Type of cabins 5 (4 x Double, 1 x Twin)