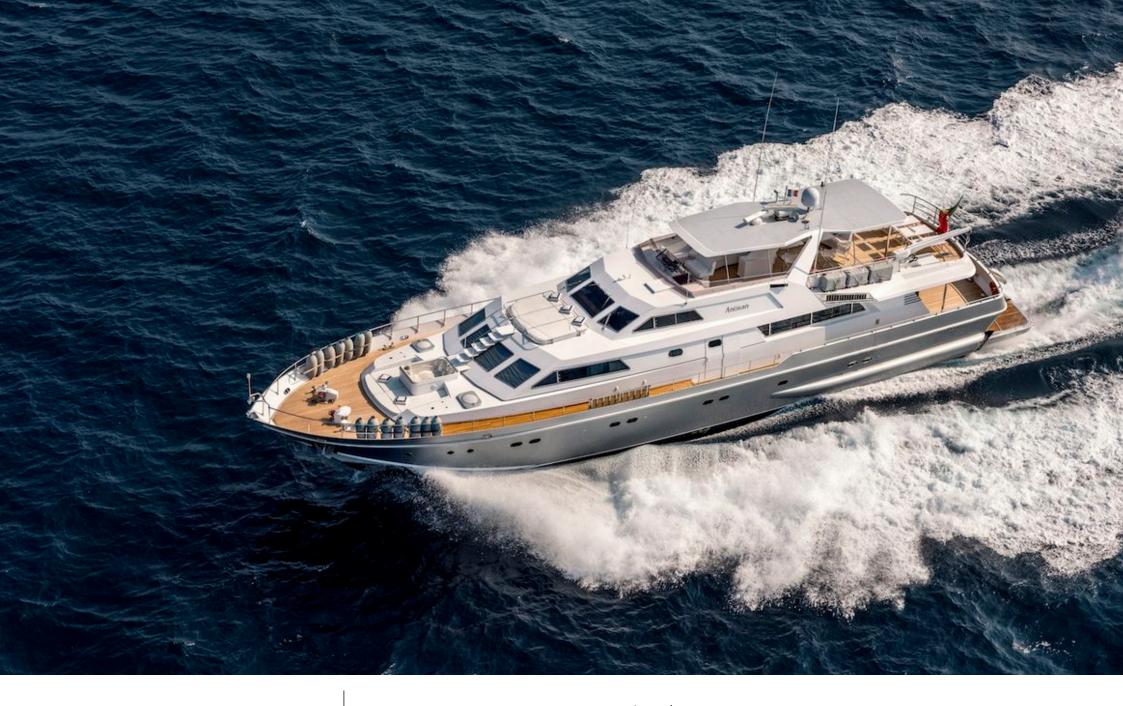

#### M/Y ANTISAN

Jetski x 2

toys

### EXTERIOR DESIGN

1985

Year refit

2023

Length

33 m

**Guests Cruising** 

40

Cabins