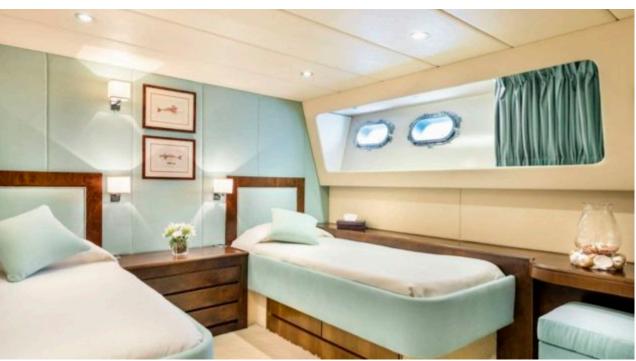

Cabins **5** 



Crew



#### M/Y ANTISAN











Jetski x 2











toys













### EXTERIOR DESIGN























# INTERIOR DESIGN



















## GALLERY LIFESTYLE









#### Specifications



Low rate per day

10 000 €



High rate per day

12 000 €



Summer low rate per week

79 500 €



Summer high rate per week

79 500 €



Winter low rate per week

63 000 €



Winter high rate per week

63 000 €



Builder

Alalunga



Year built

1985



Year refit

2023



Length

33 m



**Guests Cruising** 

40



Cabins

5

Winter Cruising Area(s)

Corsica - Sardinia, French Riviera, Italy & Sicily, West Mediterranean

Summer Cruising Area(s)

Corsica - Sardinia, French Riviera, West Mediterranean

Crew

Max speed

30 knots

Cruising speed 23 knots

Fuel consumption 750 L/H

Type of cabins 5 (4 x Double, 1 x Twin)