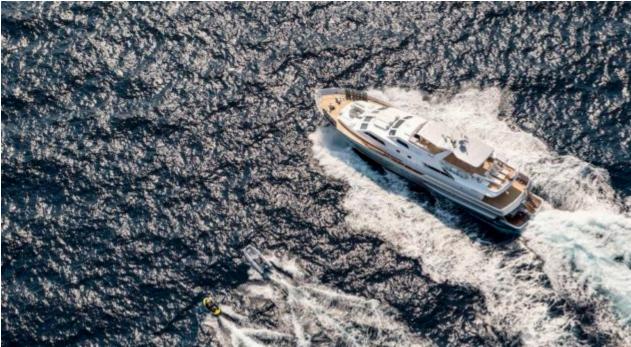

Cabins **5** 



Crew



#### M/Y ANTISAN











Jetski x 2











toys













### EXTERIOR DESIGN























# INTERIOR DESIGN



















## GALLERY LIFESTYLE









#### Specifications



Low rate per day

10 000 €



High rate per day

12 000 €



Summer low rate per week

79 500 €



Summer high rate per week

79 500 €



Winter low rate per week

63 000 €



Winter high rate per week

63 000 €



Builder

Alalunga



Year built

1985



Year refit

2023



Length

33 m



**Guests Cruising** 

40



Cabins

5

Winter Cruising Area(s)

Corsica - Sardinia, French Riviera, Italy & Sicily, West Mediterranean

Summer Cruising Area(s)

Corsica - Sardinia, French Riviera, West Mediterranean

Crew

Max speed

30 knots

Cruising speed 23 knots

Fuel consumption 750 L/H

Type of cabins 5 (4 x Double, 1 x Twin)