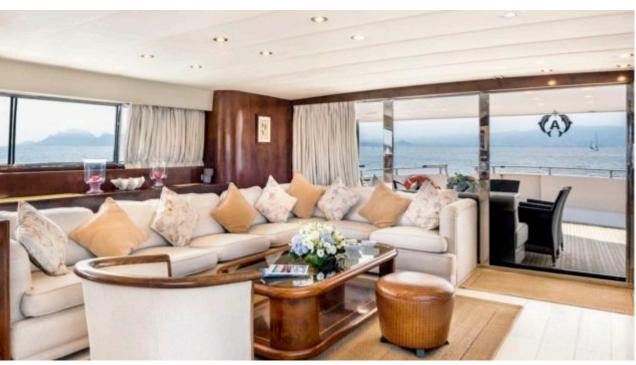

Cabins **5** 



Crew



#### M/Y ANTISAN











Jetski x 2











toys













### EXTERIOR DESIGN























# INTERIOR DESIGN



















## GALLERY LIFESTYLE









#### Specifications



Low rate per day

10 000 €



High rate per day

12 000 €



Summer low rate per week

79 500 €



Summer high rate per week

79 500 €



Winter low rate per week

63 000 €



Winter high rate per week

63 000 €



Builder

Alalunga



Year built

1985



Year refit

2023



Length

33 m



**Guests Cruising** 

40



Cabins

5

Winter Cruising Area(s)

Corsica - Sardinia, French Riviera, Italy & Sicily, West Mediterranean

Summer Cruising Area(s)

Corsica - Sardinia, French Riviera, West Mediterranean

Crew

Max speed

30 knots

Cruising speed 23 knots

Fuel consumption 750 L/H

Type of cabins 5 (4 x Double, 1 x Twin)