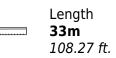

Cabins **5** 



Crew



#### M/Y ANTISAN











Jetski x 2











toys













### EXTERIOR DESIGN























# INTERIOR DESIGN



















## GALLERY LIFESTYLE









#### Specifications



Low rate per day

10 000 €



High rate per day

12 000 €



Summer low rate per week

79 500 €



Summer high rate per week

79 500 €



Winter low rate per week

63 000 €



Winter high rate per week

63 000 €



Builder

Alalunga



Year built

1985



Year refit

2023



Length

33 m



**Guests Cruising** 

40



Cabins

5

Winter Cruising Area(s)

Corsica - Sardinia, French Riviera, Italy & Sicily, West Mediterranean

Summer Cruising Area(s)

Corsica - Sardinia, French Riviera, West Mediterranean

Crew

Max speed

30 knots

Cruising speed 23 knots

Fuel