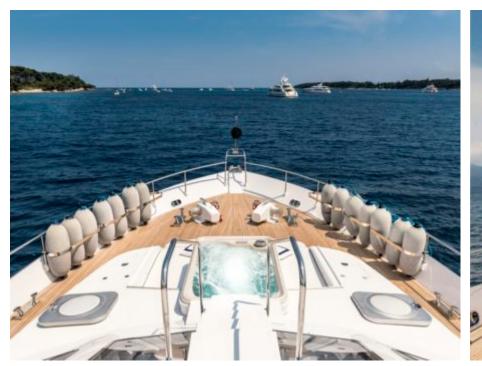

Cabins **5** 



Crew



#### M/Y ANTISAN











Jetski x 2











toys













### EXTERIOR DESIGN























# INTERIOR DESIGN



















## GALLERY LIFESTYLE









#### Specifications



Low rate per day

10 000 €



High rate per day

12 000 €



Summer low rate per week

79 500 €



Summer high rate per week

79 500 €



Winter low rate per week

63 000 €



Winter high rate per week

63 000 €



Builder

Alalunga



Year built

1985



Year refit

2023



Length

33 m



**Guests Cruising** 

40



Cabins

5

Winter Cruising Area(s)

Corsica - Sardinia, French Riviera, Italy & Sicily, West Mediterranean

Summer Cruising Area(s)

Corsica - Sardinia, French Riviera, West Mediterranean

Crew

Max speed

30 knots

Cruising speed 23 knots

Fuel consumption 750 L/H

Type of cabins 5 (4 x Double, 1 x Twin)