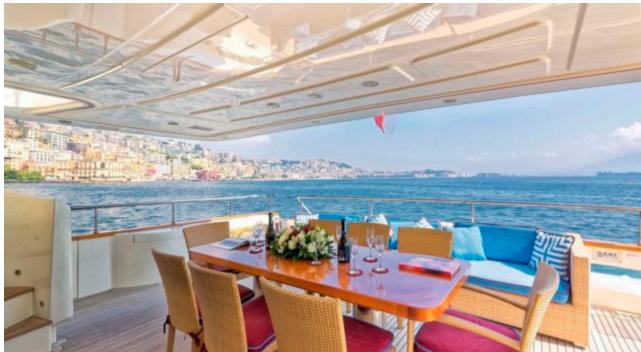

Guest



Cabins



Crew



## M/Y ANNE **MARIE**























# EXTERIOR DESIGN

























### INTERIOR DESIGN





















































### GALLERY LIFESTYLE











#### Specifications



Low rate per day

8 333 €



High rate per day

9 833 €



Summer low rate per week

50 000 €



Summer high rate per week

59 000 €



Winter low rate per week

45 000 €



Winter high rate per week

50 000 €



Builder

Ferretti



Year built

2007



Length

29.6 m



**Guests Cruising** 

11



Cabins

4

Winter Cruising Area(s)

Italy & Sicily, West Mediterranean

Summer Cruising Area(s)
Italy & Sicily, West Mediterranean

Crew

Max speed 20 knots

Cruising speed 15 knots

Fuel consumption 500 Litres/Hr

Type of cabins

4 (3 x Double, 1 x Twin)