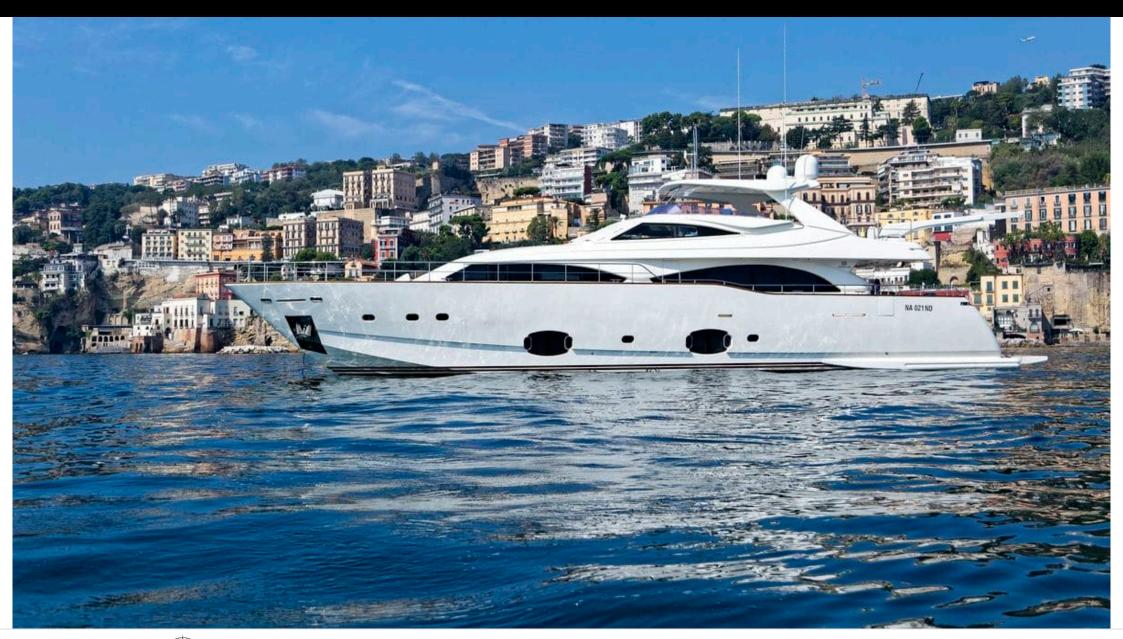

## M/Y ANNE **MARIE**

# EXTERIOR DESIGN

2007

Length

29.6 m

**Guests Cruising** 

11

Cabins

4

Winter Cruising Area(s)