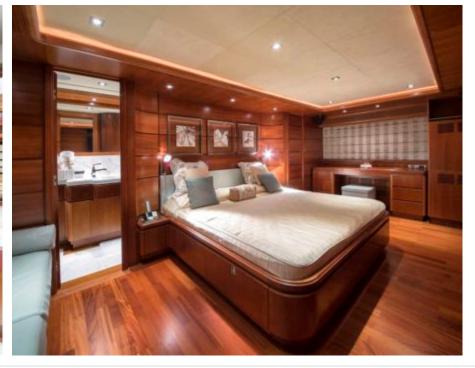

Guest



Cabins



Crew



## M/Y ANNE **MARIE**























# EXTERIOR DESIGN

























### INTERIOR DESIGN





















































### GALLERY LIFESTYLE











#### Specifications



Low rate per day

8 333 €



High rate per day

9 833 €



Summer low rate per week

50 000 €



Summer high rate per week

59 000 €



Winter low rate per week

45 000 €



Winter high rate per week

50 000 €



Builder

Ferretti



Year built

2007



Length

29.6 m



**Guests Cruising** 

11



Cabins

4

Winter Cruising Area(s)

Italy & Sicily, West Mediterranean

Summer Cruising Area(s)
Italy & Sicily, West Mediterranean

Crew

Max speed 20 knots

Cruising speed 15 knots

Fuel consumption 500 Litres/Hr

Type of cabins

4 (3 x Double, 1 x Twin)