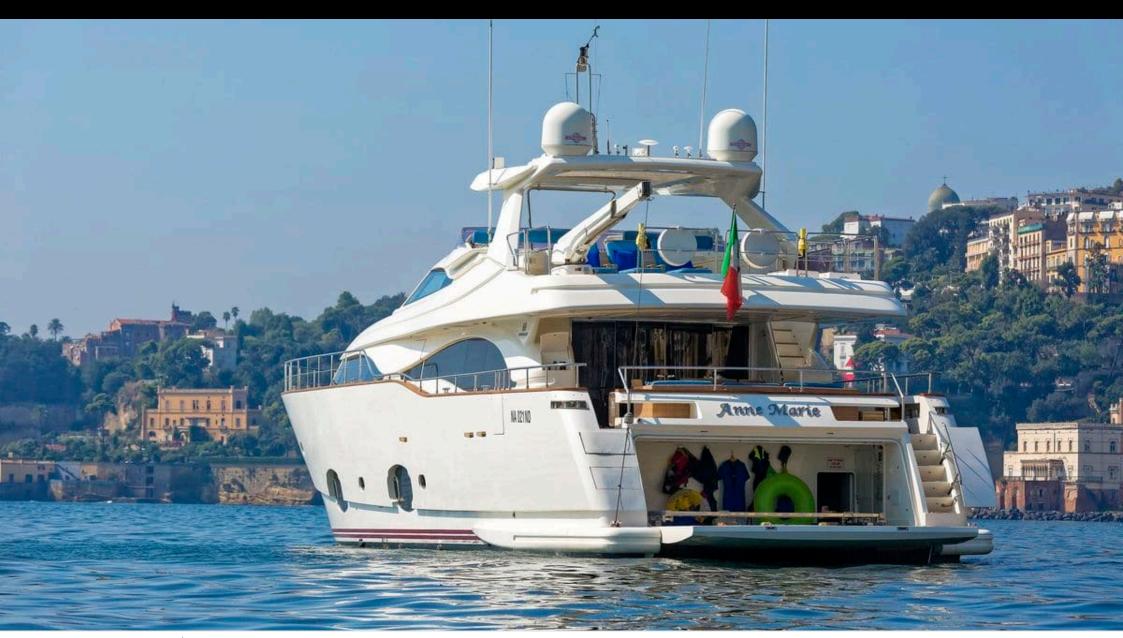

Guest



Cabins



Crew



## M/Y ANNE **MARIE**























# EXTERIOR DESIGN

























### INTERIOR DESIGN





















































### GALLERY LIFESTYLE











#### Specifications



Low rate per day

8 333 €



High rate per day

9 833 €



Summer low rate per week

50 000 €



Summer high rate per week

59 000 €



Winter low rate per week

45 000 €



Winter high rate per week

50 000 €



Builder

Ferretti



Year built

2007



Length

29.6 m



**Guests Cruising** 

11



Cabins

4

Winter Cruising Area(s)

Italy & Sicily, West Mediterranean

Summer Cruising Area(s)
Italy & Sicily, West Mediterranean

Crew

Max speed 20 knots

Cruising speed 15 knots

Fuel consumption 500 Litres/Hr

Type of cabins

4 (3 x Double, 1 x Twin)