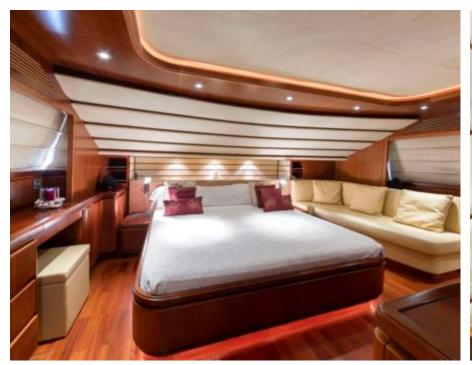

Guest



Cabins



Crew



## M/Y ANNE **MARIE**























# EXTERIOR DESIGN

























### INTERIOR DESIGN





















































### GALLERY LIFESTYLE











#### Specifications



Low rate per day

8 333 €



High rate per day

9 833 €



Summer low rate per week

50 000 €



Summer high rate per week

59 000 €



Winter low rate per week

45 000 €



Winter high rate per week

50 000 €



Builder

Ferretti



Year built

2007



Length

29.6 m



**Guests Cruising** 

11



Cabins

4

Winter Cruising Area(s)

Italy & Sicily, West Mediterranean

Summer Cruising Area(s)
Italy & Sicily, West Mediterranean

Crew

Max speed 20 knots

Cruising speed 15 knots

Fuel consumption 500 Litres/Hr

Type of cabins

4 (3 x Double, 1 x Twin)