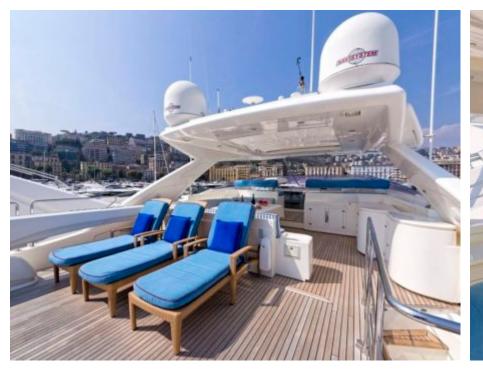

Guest



Cabins



Crew



## M/Y ANNE **MARIE**























# EXTERIOR DESIGN

























### INTERIOR DESIGN





















































### GALLERY LIFESTYLE











#### Specifications



Low rate per day

8 333 €



High rate per day

9 833 €



Summer low rate per week

50 000 €



Summer high rate per week

59 000 €



Winter low rate per week

45 000 €



Winter high rate per week

50 000 €



Builder

Ferretti



Year built

2007



Length

29.6 m



**Guests Cruising** 

11



Cabins

4

Winter Cruising Area(s)

Italy & Sicily, West Mediterranean

Summer Cruising Area(s)
Italy & Sicily, West Mediterranean

Crew

Max speed 20 knots

Cruising speed 15 knots

Fuel consumption 500 Litres/Hr

Type of cabins

4 (3 x Double, 1 x Twin)