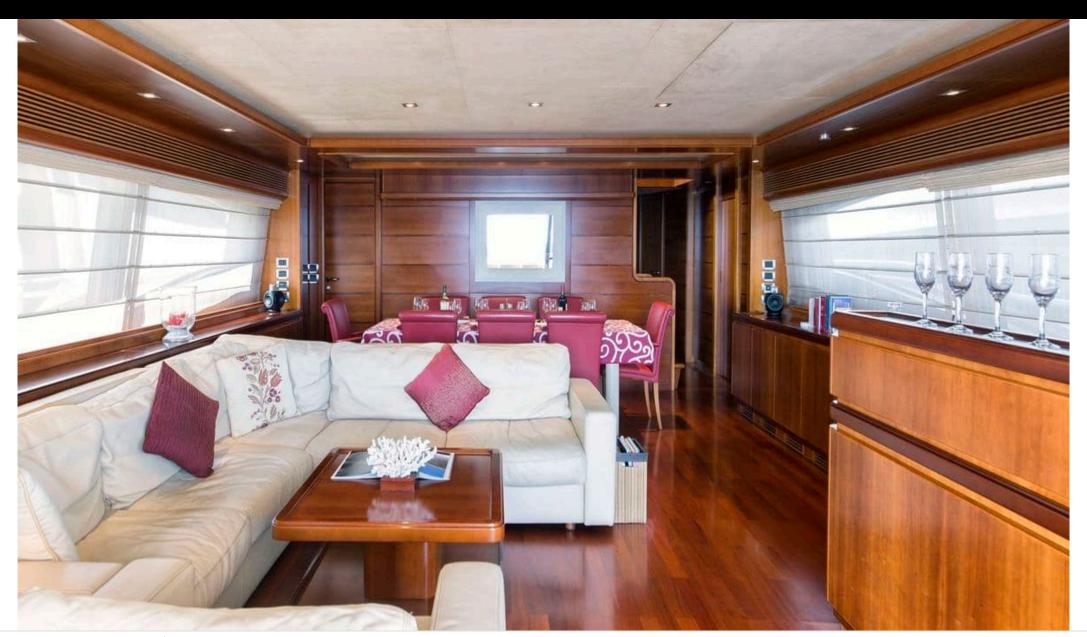

Guest



Cabins



Crew



## M/Y ANNE **MARIE**























# EXTERIOR DESIGN

























### INTERIOR DESIGN





















































### GALLERY LIFESTYLE











#### Specifications



Low rate per day

8 333 €



High rate per day

9 833 €



Summer low rate per week

50 000 €



Summer high rate per week

59 000 €



Winter low rate per week

45 000 €



Winter high rate per week

50 000 €



Builder

Ferretti



Year built

2007



Length

29.6 m



**Guests Cruising** 

11



Cabins

4

Winter Cruising Area(s)

Italy & Sicily, West Mediterranean

Summer Cruising Area(s)
Italy & Sicily, West Mediterranean

Crew

Max speed 20 knots

Cruising speed 15 knots

Fuel consumption 500 Litres/Hr

Type of cabins

4 (3 x Double, 1 x Twin)