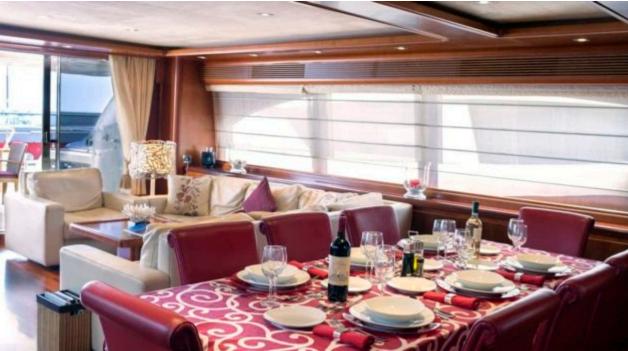

Guest



Cabins



Crew



## M/Y ANNE **MARIE**























# EXTERIOR DESIGN

























### INTERIOR DESIGN





















































### GALLERY LIFESTYLE











#### Specifications



Low rate per day

8 333 €



High rate per day

9 833 €



Summer low rate per week

50 000 €



Summer high rate per week

59 000 €



Winter low rate per week

45 000 €



Winter high rate per week

50 000 €



Builder

Ferretti



Year built

2007



Length

29.6 m



**Guests Cruising** 

11



Cabins

4

Winter Cruising Area(s)

Italy & Sicily, West Mediterranean

Summer Cruising Area(s)
Italy & Sicily, West Mediterranean

Crew

Max speed 20 knots

Cruising speed 15 knots

Fuel consumption 500 Litres/Hr

Type of cabins

4 (3 x Double, 1 x Twin)