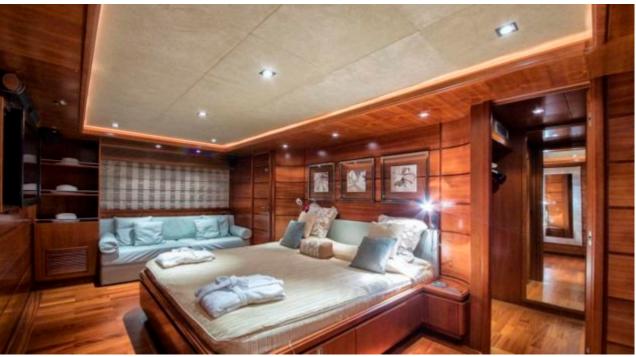

Guest



Cabins



Crew



## M/Y ANNE **MARIE**























# EXTERIOR DESIGN

























### INTERIOR DESIGN





















































### GALLERY LIFESTYLE











#### Specifications



Low rate per day

8 333 €



High rate per day

9 833 €



Summer low rate per week

50 000 €



Summer high rate per week

59 000 €



Winter low rate per week

45 000 €



Winter high rate per week

50 000 €



Builder

Ferretti



Year built

2007



Length

29.6 m



**Guests Cruising** 

11



Cabins

4

Winter Cruising Area(s)

Italy & Sicily, West Mediterranean

Summer Cruising Area(s)
Italy & Sicily, West Mediterranean

Crew

Max speed 20 knots

Cruising speed 15 knots

Fuel consumption 500 Litres/Hr

Type of cabins

4 (3 x Double, 1 x Twin)