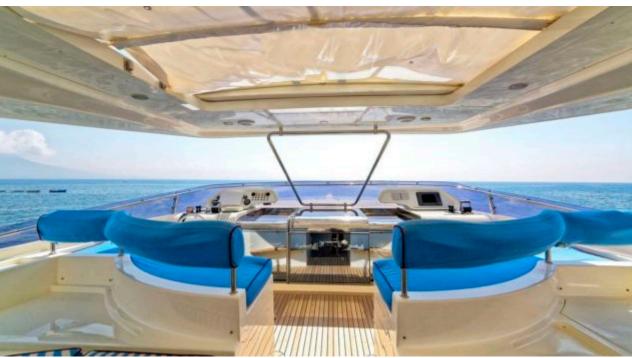

Guest



Cabins



Crew



## M/Y ANNE **MARIE**























# EXTERIOR DESIGN

























### INTERIOR DESIGN





















































### GALLERY LIFESTYLE











#### Specifications



Low rate per day

8 333 €



High rate per day

9 833 €



Summer low rate per week

50 000 €



Summer high rate per week

59 000 €



Winter low rate per week

45 000 €



Winter high rate per week

50 000 €



Builder

Ferretti



Year built

2007



Length

29.6 m



**Guests Cruising** 

11



Cabins

4

Winter Cruising Area(s)

Italy & Sicily, West Mediterranean

Summer Cruising Area(s)
Italy & Sicily, West Mediterranean

Crew

Max speed 20 knots

Cruising speed 15 knots

Fuel consumption 500 Litres/Hr

Type of cabins

4 (3 x Double, 1 x Twin)