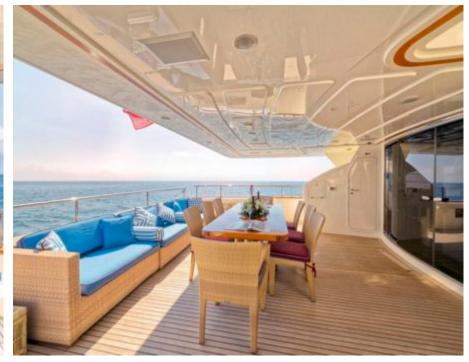

Guest



Cabins



Crew



## M/Y ANNE **MARIE**























# EXTERIOR DESIGN

























### INTERIOR DESIGN





















































### GALLERY LIFESTYLE











#### Specifications



Low rate per day

8 333 €



High rate per day

9 833 €



Summer low rate per week

50 000 €



Summer high rate per week

59 000 €



Winter low rate per week

45 000 €



Winter high rate per week

50 000 €



Builder

Ferretti



Year built

2007



Length

29.6 m



**Guests Cruising** 

11



Cabins

4

Winter Cruising Area(s)

Italy & Sicily, West Mediterranean

Summer Cruising Area(s)
Italy & Sicily, West Mediterranean

Crew

Max speed 20 knots

Cruising speed 15 knots

Fuel consumption 500 Litres/Hr

Type of cabins

4 (3 x Double, 1 x Twin)