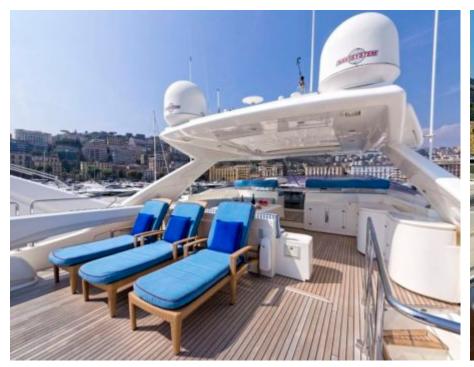

Guest



Cabins



Crew



## M/Y ANNE **MARIE**























# EXTERIOR DESIGN

























### INTERIOR DESIGN





















































### GALLERY LIFESTYLE











#### Specifications



Low rate per day

8 333 €



High rate per day

9 833 €



Summer low rate per week

50 000 €



Summer high rate per week

59 000 €



Winter low rate per week

45 000 €



Winter high rate per week

50 000 €



Builder

Ferretti



Year built

2007



Length

29.6 m



**Guests Cruising** 

11



Cabins

4

Winter Cruising Area(s)

Italy & Sicily, West Mediterranean

Summer Cruising Area(s)
Italy & Sicily, West Mediterranean

Crew

Max speed 20 knots

Cruising speed 15 knots

Fuel consumption 500 Litres/Hr

Type of cabins

4 (3 x Double, 1 x Twin)