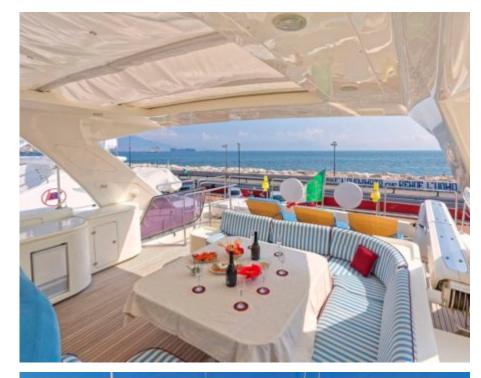

Guest



Cabins



Crew



## M/Y ANNE **MARIE**























# EXTERIOR DESIGN

























### INTERIOR DESIGN





















































### GALLERY LIFESTYLE











#### Specifications



Low rate per day

8 333 €



High rate per day

9 833 €



Summer low rate per week

50 000 €



Summer high rate per week

59 000 €



Winter low rate per week

45 000 €



Winter high rate per week

50 000 €



Builder

Ferretti



Year built

2007



Length

29.6 m



**Guests Cruising** 

11



Cabins

4

Winter Cruising Area(s)

Italy & Sicily, West Mediterranean

Summer Cruising Area(s)
Italy & Sicily, West Mediterranean

Crew

Max speed 20 knots

Cruising speed 15 knots

Fuel consumption 500 Litres/Hr

Type of cabins

4 (3 x Double, 1 x Twin)