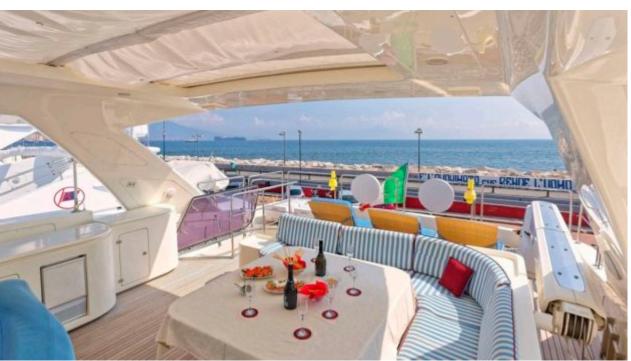

Guest



Cabins



Crew



## M/Y ANNE **MARIE**























# EXTERIOR DESIGN

























### INTERIOR DESIGN





















































### GALLERY LIFESTYLE











#### Specifications



Low rate per day

8 333 €



High rate per day

9 833 €



Summer low rate per week

50 000 €



Summer high rate per week

59 000 €



Winter low rate per week

45 000 €



Winter high rate per week

50 000 €



Builder

Ferretti



Year built

2007



Length

29.6 m



**Guests Cruising** 

11



Cabins

4

Winter Cruising Area(s)

Italy & Sicily, West Mediterranean

Summer Cruising Area(s)
Italy & Sicily, West Mediterranean

Crew

Max speed 20 knots

Cruising speed 15 knots

Fuel consumption 500 Litres/Hr

Type of cabins

4 (3 x Double, 1 x Twin)