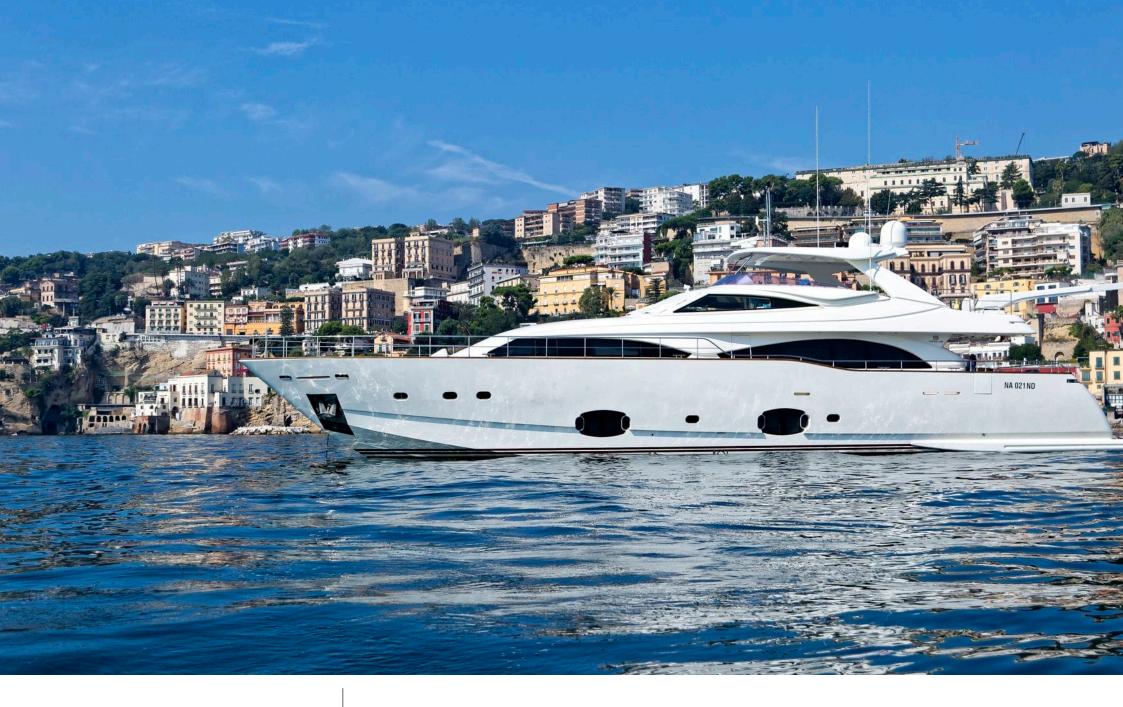

## M/Y ANNE **MARIE**

# EXTERIOR DESIGN

#### Specifications

Low rate per day

8 333 €

High rate per day

9 833 €

Summer low rate per week

50 000 €

Summer high rate per week

2007

Length

29.6 m

**Guests Cruising** 

11

Cabins

4

Winter Cruising Area(s)