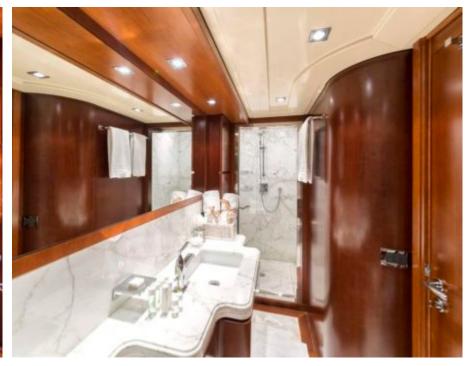

Guest



Cabins



Crew



## M/Y ANNE **MARIE**























# EXTERIOR DESIGN

























### INTERIOR DESIGN





















































### GALLERY LIFESTYLE











#### Specifications



Low rate per day

8 333 €



High rate per day

9 833 €



Summer low rate per week

50 000 €



Summer high rate per week

59 000 €



Winter low rate per week

45 000 €



Winter high rate per week

50 000 €



Builder

Ferretti



Year built

2007



Length

29.6 m



**Guests Cruising** 

11



Cabins

4

Winter Cruising Area(s)

Italy & Sicily, West Mediterranean

Summer Cruising Area(s)
Italy & Sicily, West Mediterranean

Crew

Max speed 20 knots

Cruising speed 15 knots

Fuel consumption 500 Litres/Hr

Type of cabins

4 (3 x Double, 1 x Twin)