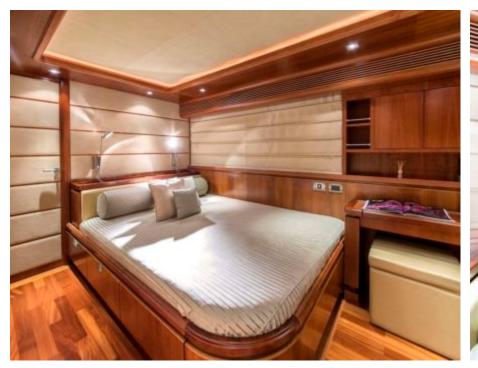

Guest



Cabins



Crew



## M/Y ANNE **MARIE**























# EXTERIOR DESIGN

























### INTERIOR DESIGN





















































### GALLERY LIFESTYLE











#### Specifications



Low rate per day

8 333 €



High rate per day

9 833 €



Summer low rate per week

50 000 €



Summer high rate per week

59 000 €



Winter low rate per week

45 000 €



Winter high rate per week

50 000 €



Builder

Ferretti



Year built

2007



Length

29.6 m



**Guests Cruising** 

11



Cabins

4

Winter Cruising Area(s)

Italy & Sicily, West Mediterranean

Summer Cruising Area(s)
Italy & Sicily, West Mediterranean

Crew

Max speed 20 knots

Cruising speed 15 knots

Fuel consumption 500 Litres/Hr

Type of cabins

4 (3 x Double, 1 x Twin)