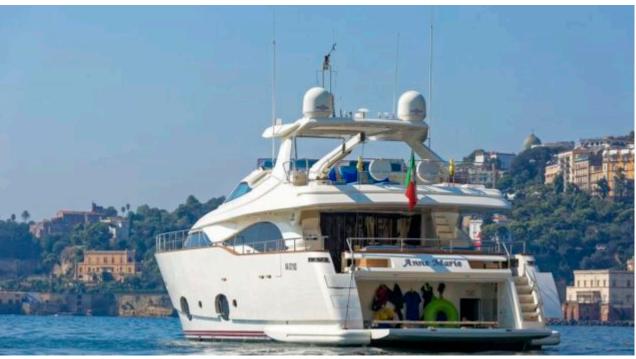

Guest



Cabins



Crew



## M/Y ANNE **MARIE**























# EXTERIOR DESIGN

























### INTERIOR DESIGN





















































### GALLERY LIFESTYLE











#### Specifications



Low rate per day

8 333 €



High rate per day

9 833 €



Summer low rate per week

50 000 €



Summer high rate per week

59 000 €



Winter low rate per week

45 000 €



Winter high rate per week

50 000 €



Builder

Ferretti



Year built

2007



Length

29.6 m



**Guests Cruising** 

11



Cabins

4

Winter Cruising Area(s)

Italy & Sicily, West Mediterranean

Summer Cruising Area(s)
Italy & Sicily, West Mediterranean

Crew

Max speed 20 knots

Cruising speed 15 knots

Fuel consumption 500 Litres/Hr

Type of cabins

4 (3 x Double, 1 x Twin)