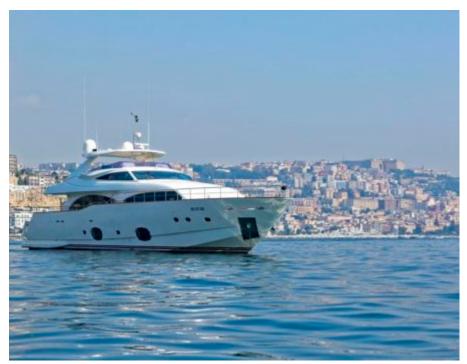

Guest



Cabins



Crew



## M/Y ANNE **MARIE**























# EXTERIOR DESIGN

























### INTERIOR DESIGN





















































### GALLERY LIFESTYLE











#### Specifications



Low rate per day

8 333 €



High rate per day

9 833 €



Summer low rate per week

50 000 €



Summer high rate per week

59 000 €



Winter low rate per week

45 000 €



Winter high rate per week

50 000 €



Builder

Ferretti



Year built

2007



Length

29.6 m



**Guests Cruising** 

11



Cabins

4

Winter Cruising Area(s)

Italy & Sicily, West Mediterranean

Summer Cruising Area(s)
Italy & Sicily, West Mediterranean

Crew

Max speed 20 knots

Cruising speed 15 knots

Fuel consumption 500 Litres/Hr

Type of cabins

4 (3 x Double, 1 x Twin)