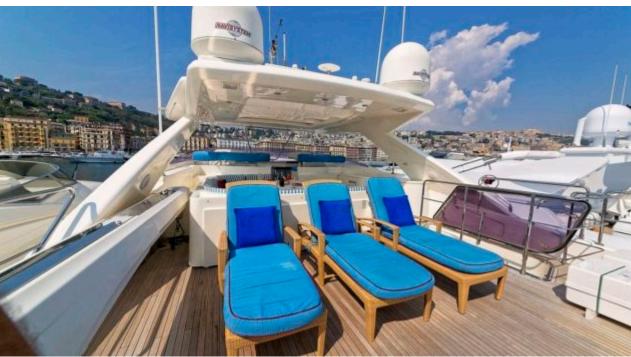

Guest



Cabins



Crew



## M/Y ANNE **MARIE**























# EXTERIOR DESIGN

























### INTERIOR DESIGN





















































### GALLERY LIFESTYLE











#### Specifications



Low rate per day

8 333 €



High rate per day

9 833 €



Summer low rate per week

50 000 €



Summer high rate per week

59 000 €



Winter low rate per week

45 000 €



Winter high rate per week

50 000 €



Builder

Ferretti



Year built

2007



Length

29.6 m



**Guests Cruising** 

11



Cabins

4

Winter Cruising Area(s)

Italy & Sicily, West Mediterranean

Summer Cruising Area(s)
Italy & Sicily, West Mediterranean

Crew

Max speed 20 knots

Cruising speed 15 knots

Fuel consumption 500 Litres/Hr

Type of cabins

4 (3 x Double, 1 x Twin)