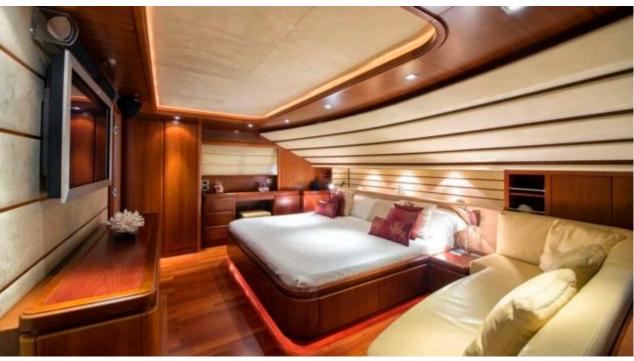

Guest



Cabins



Crew



## M/Y ANNE **MARIE**























# EXTERIOR DESIGN

























### INTERIOR DESIGN





















































### GALLERY LIFESTYLE











#### Specifications



Low rate per day

8 333 €



High rate per day

9 833 €



Summer low rate per week

50 000 €



Summer high rate per week

59 000 €



Winter low rate per week

45 000 €



Winter high rate per week

50 000 €



Builder

Ferretti



Year built

2007



Length

29.6 m



**Guests Cruising** 

11



Cabins

4

Winter Cruising Area(s)

Italy & Sicily, West Mediterranean

Summer Cruising Area(s)
Italy & Sicily, West Mediterranean

Crew

Max speed 20 knots

Cruising speed 15 knots

Fuel consumption 500 Litres/Hr

Type of cabins

4 (3 x Double, 1 x Twin)