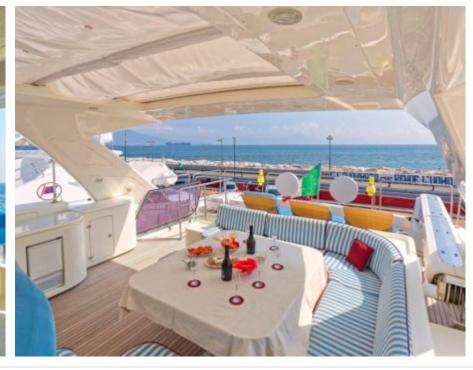

Guest



Cabins



Crew



## M/Y ANNE **MARIE**























# EXTERIOR DESIGN

























### INTERIOR DESIGN





















































### GALLERY LIFESTYLE











#### Specifications



Low rate per day

8 333 €



High rate per day

9 833 €



Summer low rate per week

50 000 €



Summer high rate per week

59 000 €



Winter low rate per week

45 000 €



Winter high rate per week

50 000 €



Builder

Ferretti



Year built

2007



Length

29.6 m



**Guests Cruising** 

11



Cabins

4

Winter Cruising Area(s)

Italy & Sicily, West Mediterranean

Summer Cruising Area(s)
Italy & Sicily, West Mediterranean

Crew

Max speed 20 knots

Cruising speed 15 knots

Fuel consumption 500 Litres/Hr

Type of cabins

4 (3 x Double, 1 x Twin)