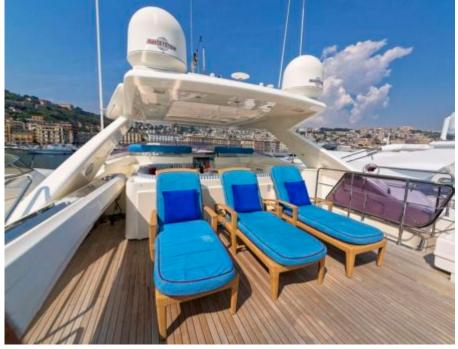

Guest



Cabins



Crew



## M/Y ANNE **MARIE**























# EXTERIOR DESIGN

























### INTERIOR DESIGN





















































### GALLERY LIFESTYLE











#### Specifications



Low rate per day

8 333 €



High rate per day

9 833 €



Summer low rate per week

50 000 €



Summer high rate per week

59 000 €



Winter low rate per week

45 000 €



Winter high rate per week

50 000 €



Builder

Ferretti



Year built

2007



Length

29.6 m



**Guests Cruising** 

11



Cabins

4

Winter Cruising Area(s)

Italy & Sicily, West Mediterranean

Summer Cruising Area(s)
Italy & Sicily, West Mediterranean

Crew

Max speed 20 knots

Cruising speed 15 knots

Fuel consumption 500 Litres/Hr

Type of cabins

4 (3 x Double, 1 x Twin)