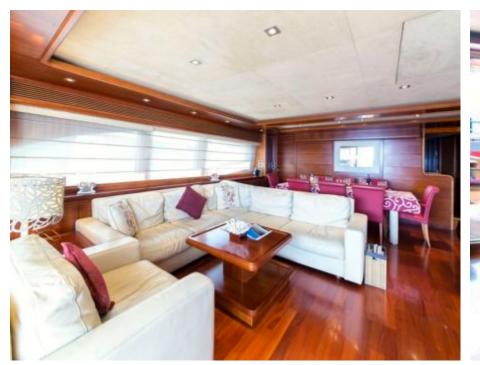

Guest



Cabins



Crew



## M/Y ANNE **MARIE**























# EXTERIOR DESIGN

























### INTERIOR DESIGN





















































### GALLERY LIFESTYLE











#### Specifications



Low rate per day

8 333 €



High rate per day

9 833 €



Summer low rate per week

50 000 €



Summer high rate per week

59 000 €



Winter low rate per week

45 000 €



Winter high rate per week

50 000 €



Builder

Ferretti



Year built

2007



Length

29.6 m



**Guests Cruising** 

11



Cabins

4

Winter Cruising Area(s)

Italy & Sicily, West Mediterranean

Summer Cruising Area(s)
Italy & Sicily, West Mediterranean

Crew

Max speed 20 knots

Cruising speed 15 knots

Fuel consumption 500 Litres/Hr

Type of cabins

4 (3 x Double, 1 x Twin)