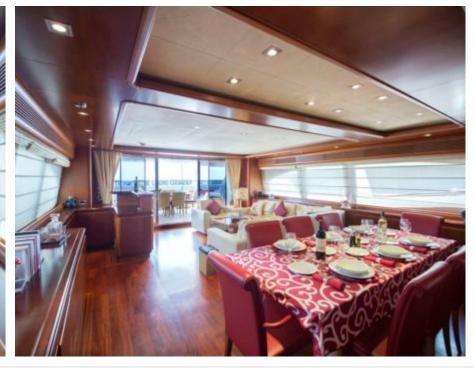

Guest



Cabins



Crew



## M/Y ANNE **MARIE**























# EXTERIOR DESIGN

























### INTERIOR DESIGN





















































### GALLERY LIFESTYLE











#### Specifications



Low rate per day

8 333 €



High rate per day

9 833 €



Summer low rate per week

50 000 €



Summer high rate per week

59 000 €



Winter low rate per week

45 000 €



Winter high rate per week

50 000 €



Builder

Ferretti



Year built

2007



Length

29.6 m



**Guests Cruising** 

11



Cabins

4

Winter Cruising Area(s)

Italy & Sicily, West Mediterranean

Summer Cruising Area(s)
Italy & Sicily, West Mediterranean

Crew

Max speed 20 knots

Cruising speed 15 knots

Fuel consumption 500 Litres/Hr

Type of cabins

4 (3 x Double, 1 x Twin)