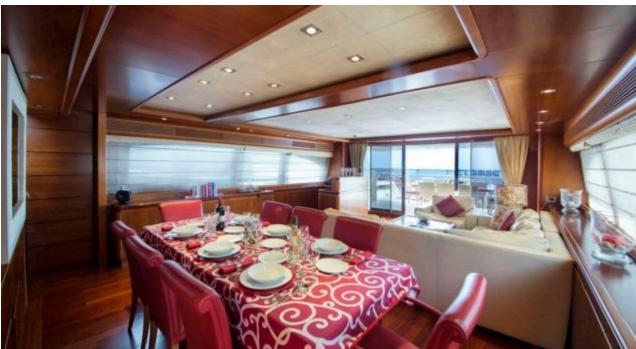

Guest



Cabins



Crew



## M/Y ANNE **MARIE**























# EXTERIOR DESIGN

























### INTERIOR DESIGN





















































### GALLERY LIFESTYLE











#### Specifications



Low rate per day

8 333 €



High rate per day

9 833 €



Summer low rate per week

50 000 €



Summer high rate per week

59 000 €



Winter low rate per week

45 000 €



Winter high rate per week

50 000 €



Builder

Ferretti



Year built

2007



Length

29.6 m



**Guests Cruising** 

11



Cabins

4

Winter Cruising Area(s)

Italy & Sicily, West Mediterranean

Summer Cruising Area(s)
Italy & Sicily, West Mediterranean

Crew

Max speed 20 knots

Cruising speed 15 knots

Fuel consumption 500 Litres/Hr

Type of cabins

4 (3 x Double, 1 x Twin)