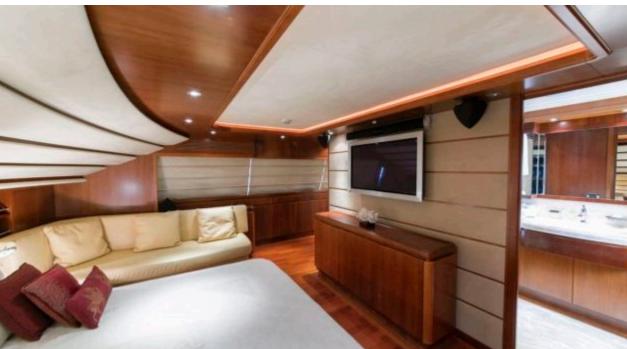

Guest



Cabins



Crew



## M/Y ANNE **MARIE**























# EXTERIOR DESIGN

























### INTERIOR DESIGN





















































### GALLERY LIFESTYLE











#### Specifications



Low rate per day

8 333 €



High rate per day

9 833 €



Summer low rate per week

50 000 €



Summer high rate per week

59 000 €



Winter low rate per week

45 000 €



Winter high rate per week

50 000 €



Builder

Ferretti



Year built

2007



Length

29.6 m



**Guests Cruising** 

11



Cabins

4

Winter Cruising Area(s)

Italy & Sicily, West Mediterranean

Summer Cruising Area(s)
Italy & Sicily, West Mediterranean

Crew

Max speed 20 knots

Cruising speed 15 knots

Fuel consumption 500 Litres/Hr

Type of cabins

4 (3 x Double, 1 x Twin)