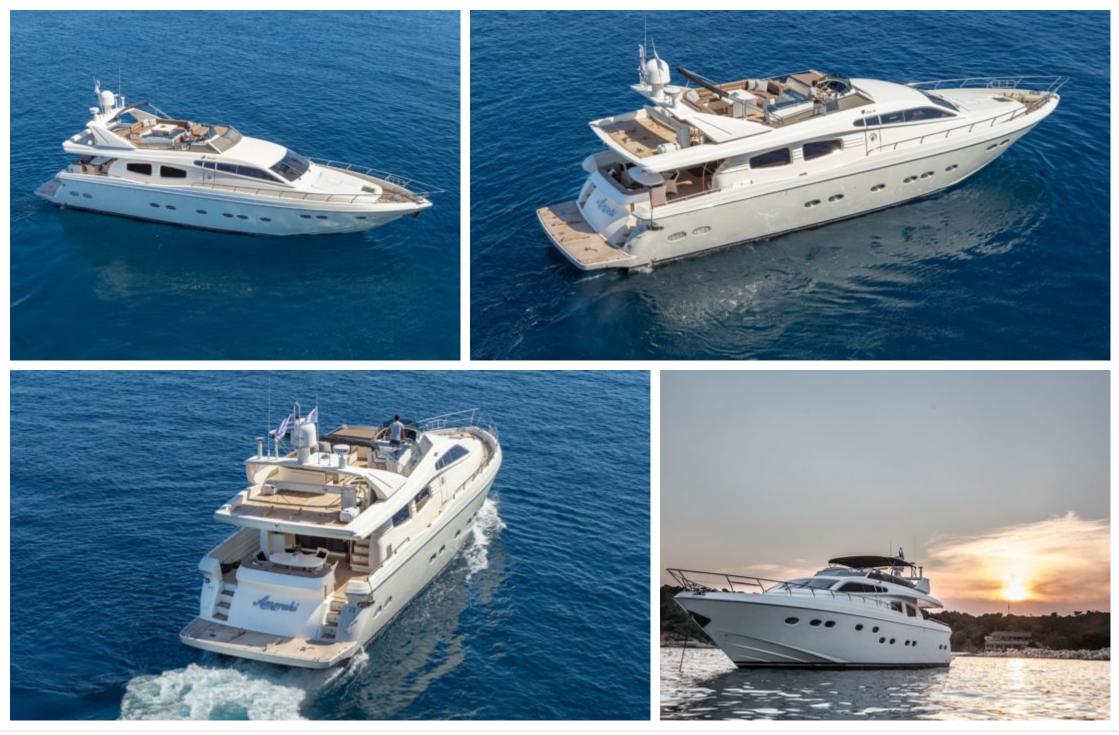

Crew **4** 



#### M/Y AMORAKI









## EXTERIOR DESIGN

















# INTERIOR DESIGN





Interior design Exterior design Gallery lifestyle Specifications Features













Interior design Exterior design Gallery lifestyle Specifications Features

## GALLERY LIFESTYLE





Interior design Exterior design Gallery lifestyle Specifications Features









## Specifications

| €                                                     | Summer low rate per week<br>25 000 € |  |  |                            | €                                                     | Summer high rate per week<br>29 000 € |         |                    |             |
|-------------------------------------------------------|--------------------------------------|--|--|----------------------------|-------------------------------------------------------|---------------