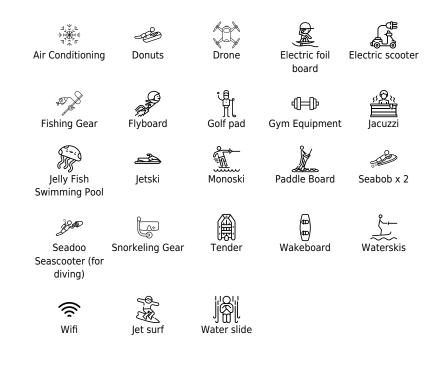

## Specifications

| E Low rate per day<br>9 167 €                                                                        |                       |         |                    | €          | High rate per day<br>10 417 €                                                                        |                |          |
|------------------------------------------------------------------------------------------------------|-----------------------|---------|--------------------|------------|------------------------------------------------------------------------------------------------------|----------------|----------|
| Summer low rate per week<br>55 000 €                                                                 |                       |         |                    | €          | Summer high rate per week<br>62 500 €                                                                |                |          |
| Winter low rate per week 55 000 €                                                                    |                       |         |                    | €          | Winter high rate per week<br>62 500 €                                                                |                |          |
|                                                                                                      |                       |         | Year bu<br>2006    | uilt       | Year refit                                                                                           |                |          |
| Length<br>30 m                                                                                       |                       |         |                    |            | Guests Cruising                                                                                      | Cabin<br>3     | ns       |
| Winter Cruising Area(s)<br>Corsica - Sardinia, French Riviera, Italy & Sicily, West<br>Mediterranean |                       |         |                    | Corsica -  | Summer Cruising Area(s)<br>Corsica - Sardinia, French Riviera, Italy & Sicily, West<br>Mediterranean |                |          |
| Crew<br>5                                                                                            | Max speed<br>25 knots |         | Cruisir<br>22 knot | ng speed   | Fuel consumpt<br>450 Litres/Hr                                                                       | tion           |          |
| Type of cabins<br>3 (4 x Double)                                                                     |                       |         |                    |            | _                                                                                                    |                |          |
|                                                                                                      | HTING<br>= 2003       | Interio | or design          | Exterior d | esign Gallery lifestyle                                                                              | Specifications | Features |