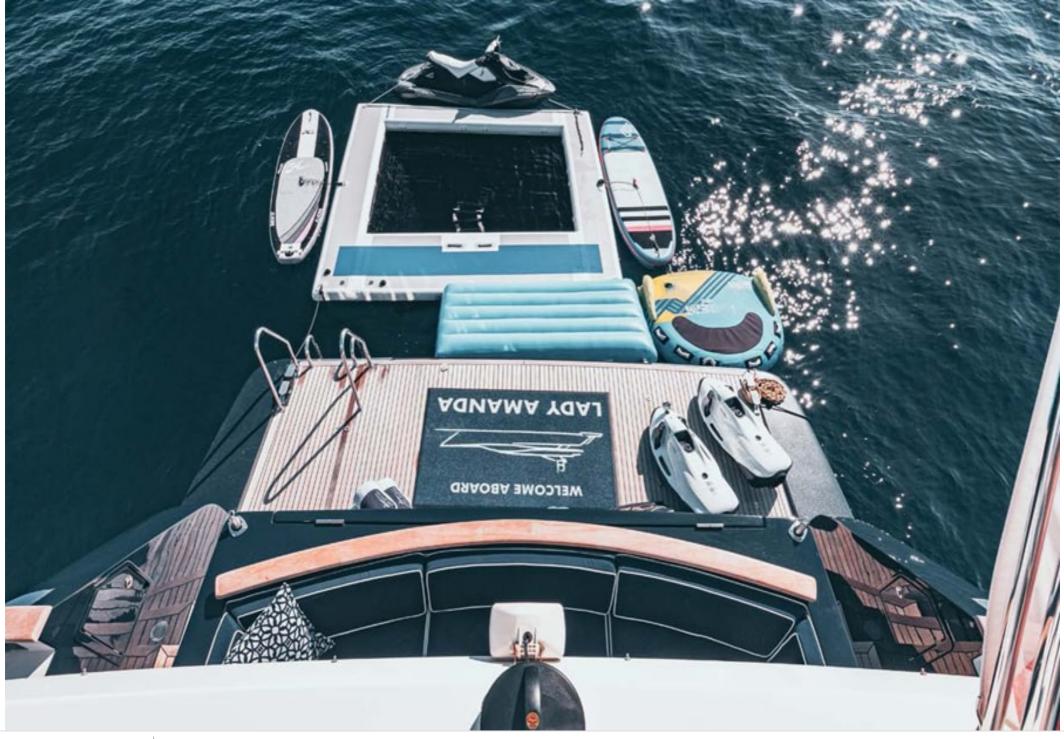

LADY AMANDA

Length
 **30m** 98.43 ft.

Guests **12** 

999

Cabins **3** 

Crew 5



#### LADY AMANDA







# EXTERIOR DESIGN





Interior design Exterior design Gallery lifestyle Specifications Features









### **INTERIOR DESIGN**





Interior design Exterior design Gallery lifestyle Specifications Features









### GALLERY LIFESTYLE









## Specifications

| E Low rate per day<br>9 167 €                                                                        |                       |         |                    | €          | High rate per day<br>10 417 €                                                                        |                |          |
|------------------------------------------------------------------------------------------------------|-----------------------|---------|--------------------|------------|------------------------------------------------------------------------------------------------------|----------------|----------|
| Summer low rate per week