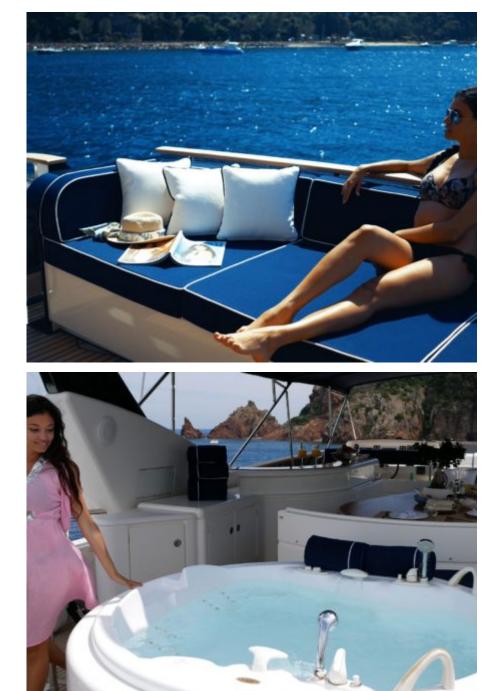

LADY AMANDA

Length
 **30m** 98.43 ft.

Guests **12** 

999

Cabins **3** 

Crew 5



#### LADY AMANDA







# EXTERIOR DESIGN





Interior design Exterior design Gallery lifestyle Specifications Features









### **INTERIOR DESIGN**





Interior design Exterior design Gallery lifestyle Specifications Features









### GALLERY LIFESTYLE









## Specifications

| E Low rate per day<br>9 167 €                                                                        |                       |         |                    | €          | High rate per day<br>10 417 €                                                                        |                |          |
|------------------------------------------------------------------------------------------------------|-----------------------|---------|--------------------|------------|----------------------------------------------------