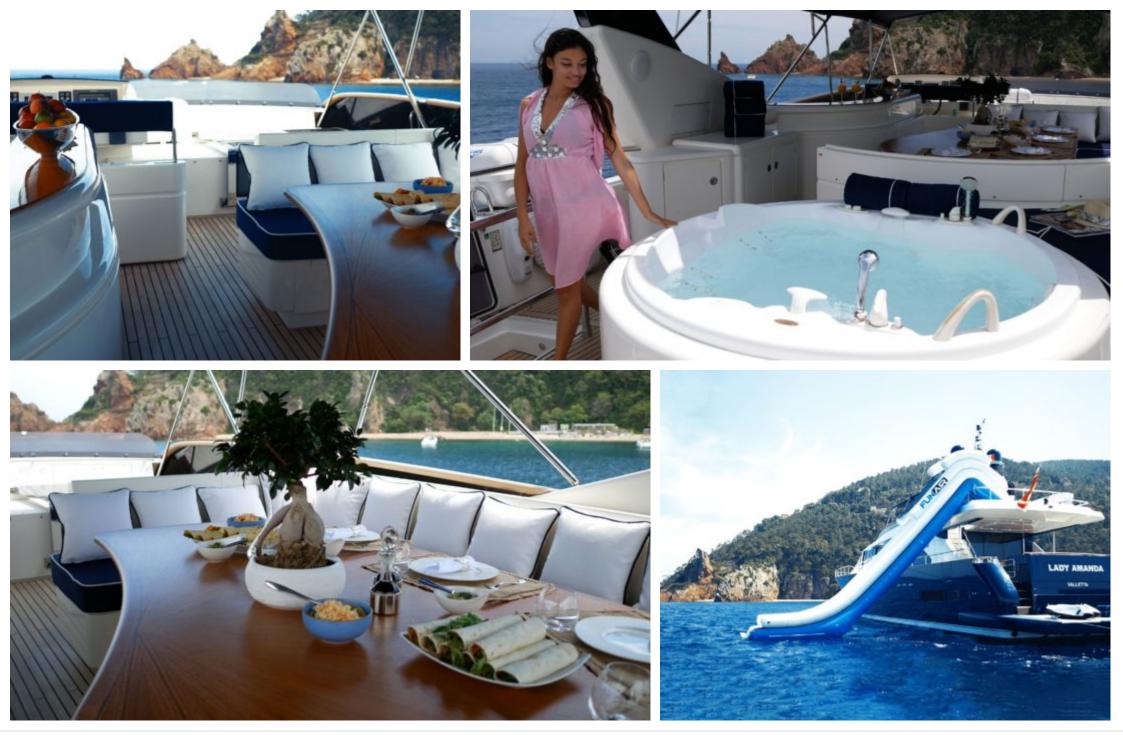

LADY AMANDA

Length
 **30m** 98.43 ft.

Guests **12** 

999

Cabins **3** 

Crew 5



#### LADY AMANDA







# EXTERIOR DESIGN





Interior design Exterior design Gallery lifestyle Specifications Features









### **INTERIOR DESIGN**





Interior design Exterior design Gallery lifestyle Specifications Features









### GALLERY LIFESTYLE









## Specifications

| E Low rate per day<br>9 167 €                                                                        |                       |         |                    | €          | High rate per day<br>10 417 €                                                                        |                |          |
|------------------------------------------------------------------------------------------------------|-----------------------|---------|--------------------|------------|------------------------------------------------------------------------------------------------------|----------------|----------|
| Summer low rate per