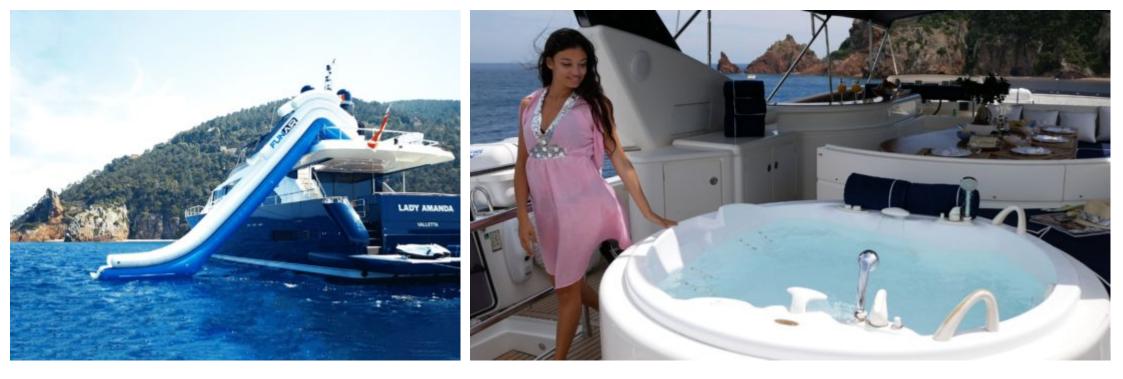

LADY AMANDA

Length
 **30m** 98.43 ft.

Guests **12** 

999

Cabins **3** 

Crew 5



#### LADY AMANDA







# EXTERIOR DESIGN





Interior design Exterior design Gallery lifestyle Specifications Features









### **INTERIOR DESIGN**





Interior design Exterior design Gallery lifestyle Specifications Features









### GALLERY LIFESTYLE









## Specifications

| E Low rate per day<br>9 167 €                                                                        |                       |         |                    | €          | High rate per day<br>10 417 €                                                                        |                |          |
|------------------------------------------------------------------------------------------------------|-----------------------|---------|--------------------|------------|------------------------------------------------------------------------------------------------------|----------------|----------|
| Summer low rate per week<br>55 000 €                                                                 |                       |         |                    | €