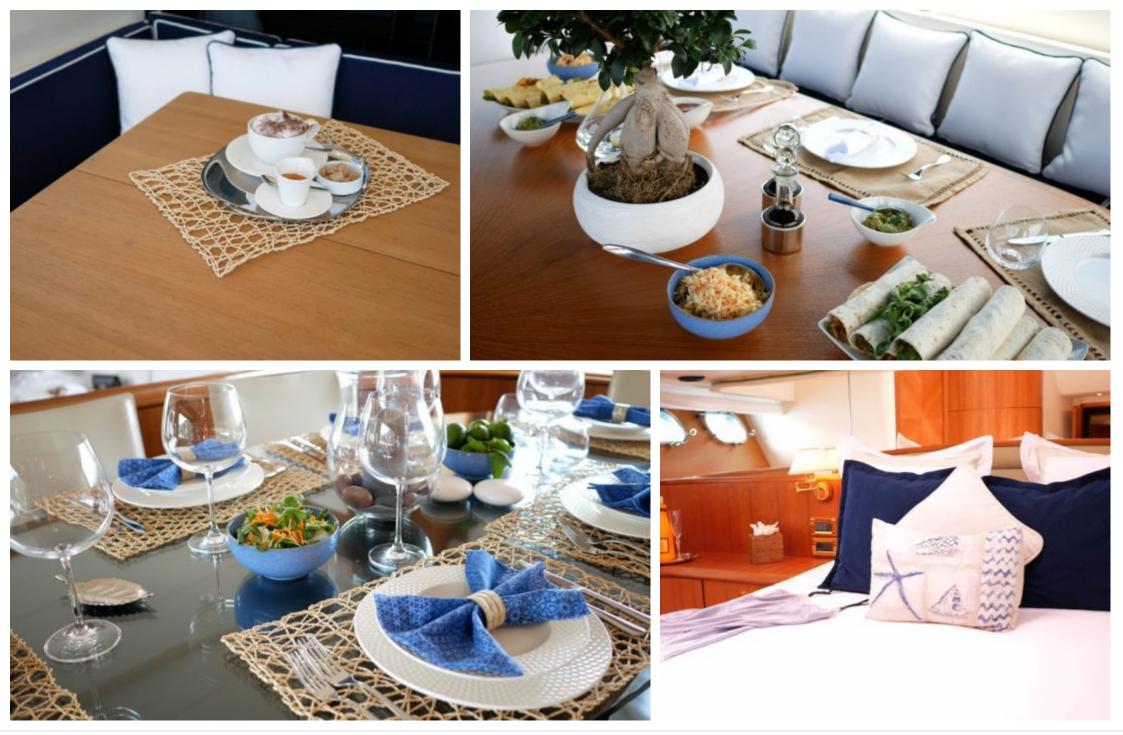

LADY AMANDA

Length
 **30m** 98.43 ft.

Guests **12** 

999

Cabins **3** 

Crew 5



#### LADY AMANDA







# EXTERIOR DESIGN





Interior design Exterior design Gallery lifestyle Specifications Features









### **INTERIOR DESIGN**





Interior design Exterior design Gallery lifestyle Specifications Features









### GALLERY LIFESTYLE









## Specifications

| E Low rate per day<br>9 167 €                                                                        |                       |         |                    | €          | High rate per day<br>10 417 €                                                                        |                |          |
|------------------------------------------------------------------------------------------------------|-----------------------|---------|--------------------|------------|------------------------------------------------------------------------------------------------------|----------------|----------|
| Summer low rate per week<br>55 000 €                                                                 |                       |