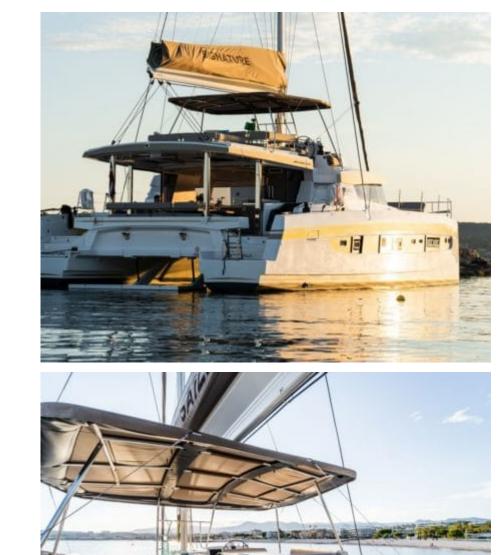

#### S/Y SIGNATURE CONCEPT

Length Guests Crew **16.80m** 55.12 ft. The **10 Crew** 

# EXTERIOR DESIGN