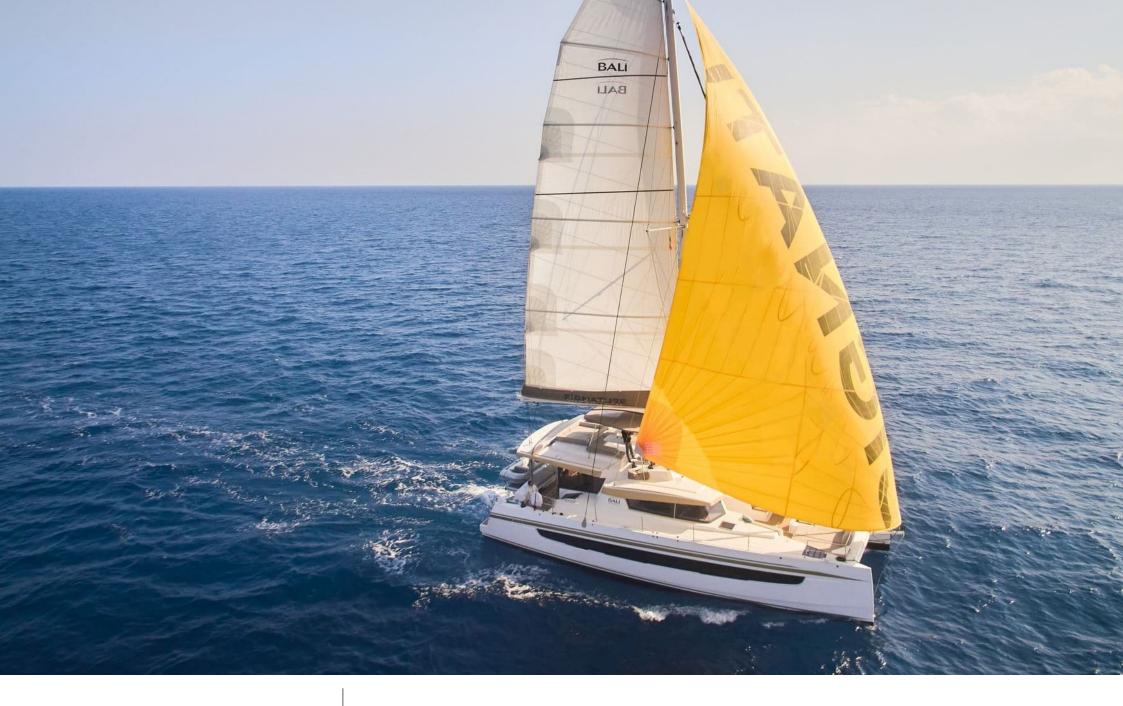

#### S/Y SIGNATURE CONCEPT

Length Guests Crew **16.80m** 55.12 ft. The **10 Crew** 

### Specifications

| €                       | Summer low rate per week<br>19 000 €  |                      |  |                     | €                                                                                   | Summer high rate per week<br>26 000 € |                     |  |
|-------------------------|---------------------------------------|----------------------|--|---------------------|-------------------------------------------------------------------------------------|---------------------------------------|---------------------|--|
| €                       | Winter low rate per week<br>19 000 €  |                      |  |                     | €                                                                                   | Winter high rate per<br>26 000 €      | week                |  |
|                         | Builder<br>Bali Catamarans            |                      |  | Year buil<br>2021   | t                                                                                   |                                       |                     |  |
|                         | Length<br>16.80 m                     |                      |  |                     |                                                                                     | Guests Cruising                       | Cabins              |  |
| Winter Cruising Area(s) |                                       |                      |  |                     | Summer Cruising Area(s)<br>Corsica - Sardinia, French Riviera, Italy & Sicily, West |                                       | Italy & Sicily West |  |
| Crew<br>3               |                                       | Max speed<br>9 knots |  | Cruising            | Mediterra                                                                           | nean                                  | Fuel consumption    |  |
|                         |                                       |                      |  | Cruising<br>6 knots |                                                                                     |                                       |                     |  |
| Type of<br>(3 x Dou     | <sup>-</sup> cabins<br>ble, 1 x Twin) |                      |  |                     |                                                                                     |                                       |                     |  |