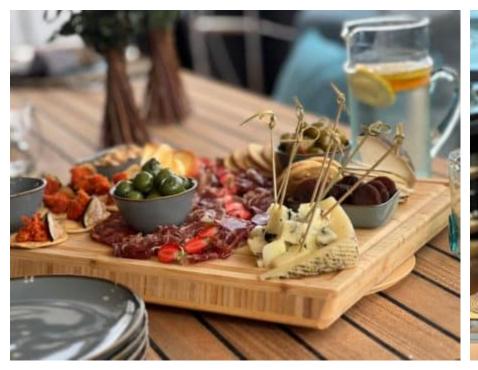

#### S/Y SHADES OF **GREY**





































Paddle Boards x



Seabob x 2







# EXTERIOR DESIGN





























### INTERIOR DESIGN





















































## GALLERY LIFESTYLE













































#### Specifications



Low rate per day 10 000 €



High rate per day

\$ 16 666



Summer low rate per week 60 000 €



Summer high rate per week

80 000 €



Winter low rate per week \$ 60 000



Winter high rate per week

\$ 100 000



Builder

Sunreef Yachts



Year built

2024



Length 23.99 m



**Guests Cruising** 

Cabins

4

Winter Cruising Area(s)

Caribbean & Bahamas

Summer Cruising Area(s)

9

Corsica - Sardinia, French Riviera, Italy & Sicily, Spain & Balearics, West Mediterranean

Crew

Max speed 9 knots

Cruising speed 7 knots

Fuel consumption

Type of cabins

4 (3 x Double, 1 x Triple)