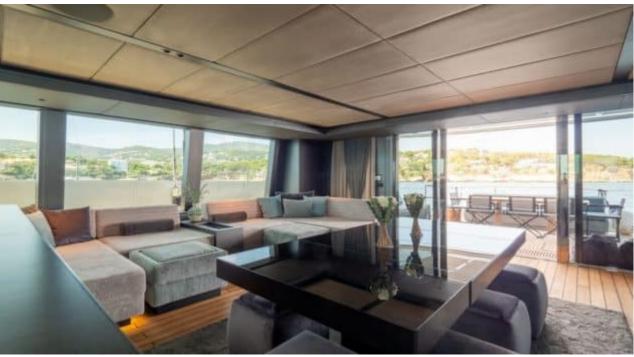

#### S/Y SHADES OF **GREY**





































Paddle Boards x



Seabob x 2







# EXTERIOR DESIGN





























### INTERIOR DESIGN





















































## GALLERY LIFESTYLE













































#### Specifications



Low rate per day 10 000 €



High rate per day

\$ 16 666



Summer low rate per week 60 000 €



Summer high rate per week

80 000 €



Winter low rate per week \$ 60 000



Winter high rate per week

\$ 100 000



Builder

Sunreef Yachts



Year built

2024



Length 23.99 m



**Guests Cruising** 

Cabins

4

Winter Cruising Area(s)

Caribbean & Bahamas

Summer Cruising Area(s)

9

Corsica - Sardinia, French Riviera, Italy & Sicily, Spain & Balearics, West Mediterranean

Crew

Max speed 9 knots

Cruising speed 7 knots

Fuel consumption

Type of cabins

4 (3 x Double, 1 x Triple)