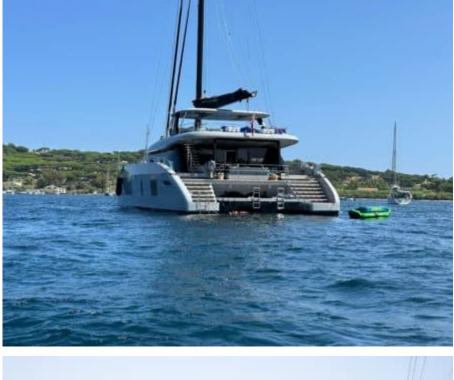

#### S/Y SHADES OF **GREY**





































Paddle Boards x



Seabob x 2







# EXTERIOR DESIGN





























### INTERIOR DESIGN





















































## GALLERY LIFESTYLE













































#### Specifications



Low rate per day 10 000 €



High rate per day

\$ 16 666



Summer low rate per week 60 000 €



Summer high rate per week

80 000 €



Winter low rate per week \$ 60 000



Winter high rate per week

\$ 100 000



Builder

Sunreef Yachts



Year built

2024



Length 23.99 m



**Guests Cruising** 

Cabins

4

Winter Cruising Area(s)

Caribbean & Bahamas

Summer Cruising Area(s)

9

Corsica - Sardinia, French Riviera, Italy & Sicily, Spain & Balearics, West Mediterranean

Crew

Max speed 9 knots

Cruising speed 7 knots

Fuel consumption

Type of cabins

4 (3 x Double, 1 x Triple