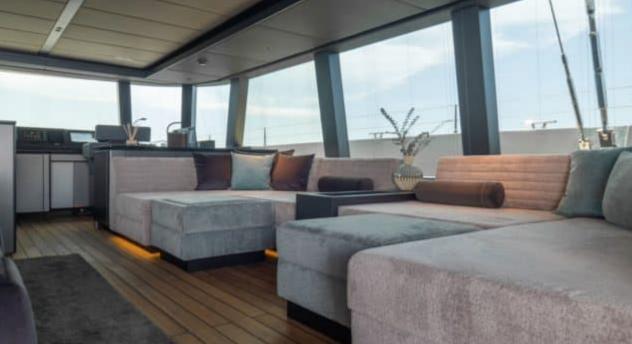

#### S/Y SHADES OF **GREY**





































Paddle Boards x



Seabob x 2







# EXTERIOR DESIGN





























### INTERIOR DESIGN





















































## GALLERY LIFESTYLE













































#### Specifications



Low rate per day 10 000 €



High rate per day

\$ 16 666



Summer low rate per week 60 000 €



Summer high rate per week

80 000 €



Winter low rate per week \$ 60 000



Winter high rate per week

\$ 100 000



Builder

Sunreef Yachts



Year built

2024



Length 23.99 m



**Guests Cruising** 

Cabins

4

Winter Cruising Area(s)

Caribbean & Bahamas

Summer Cruising Area(s)

9

Corsica - Sardinia, French Riviera, Italy & Sicily, Spain & Balearics, West Mediterranean

Crew

Max speed 9 knots

Cruising speed 7 knots

Fuel consumption

Type of cabins

4 (3 x Double, 1 x Triple)