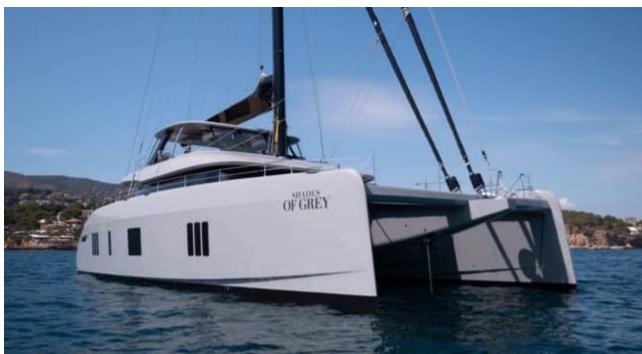

#### S/Y SHADES OF **GREY**





































Paddle Boards x



Seabob x 2







# EXTERIOR DESIGN





























### INTERIOR DESIGN





















































## GALLERY LIFESTYLE













































#### Specifications



Low rate per day 10 000 €



High rate per day

\$ 16 666



Summer low rate per week 60 000 €



Summer high rate per week

80 000 €



Winter low rate per week \$ 60 000



Winter high rate per week

\$ 100 000



Builder

Sunreef Yachts



Year built

2024



Length 23.99 m



**Guests Cruising** 

Cabins

4

Winter Cruising Area(s)

Caribbean & Bahamas

Summer Cruising Area(s)

9

Corsica - Sardinia, French Riviera, Italy & Sicily, Spain & Balearics, West Mediterranean

Crew

Max speed 9 knots

Cruising speed 7 knots

Fuel consumption

Type of cabins

4 (3 x Double, 1 x Triple)