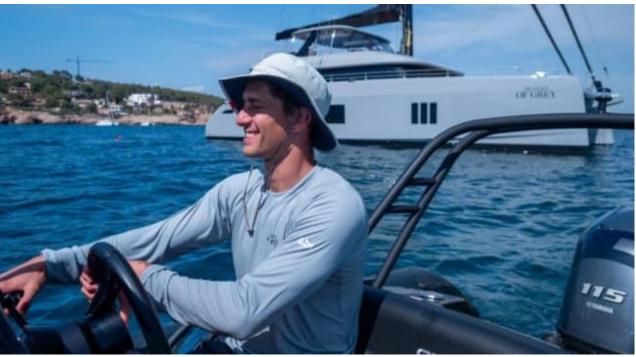

#### S/Y SHADES OF **GREY**





































Paddle Boards x



Seabob x 2







# EXTERIOR DESIGN





























### INTERIOR DESIGN





















































## GALLERY LIFESTYLE













































#### Specifications



Low rate per day 10 000 €



High rate per day

\$ 16 666



Summer low rate per week 60 000 €



Summer high rate per week

80 000 €



Winter low rate per week \$ 60 000



Winter high rate per week

\$ 100 000



Builder

Sunreef Yachts



Year built

2024



Length 23.99 m



**Guests Cruising** 

Cabins

4

Winter Cruising Area(s)

Caribbean & Bahamas

Summer Cruising Area(s)

9

Corsica - Sardinia, French Riviera, Italy & Sicily, Spain & Balearics, West Mediterranean

Crew

Max speed 9 knots

Cruising speed 7 knots

Fuel consumption

Type of cabins

4 (3 x Double, 1 x Triple)