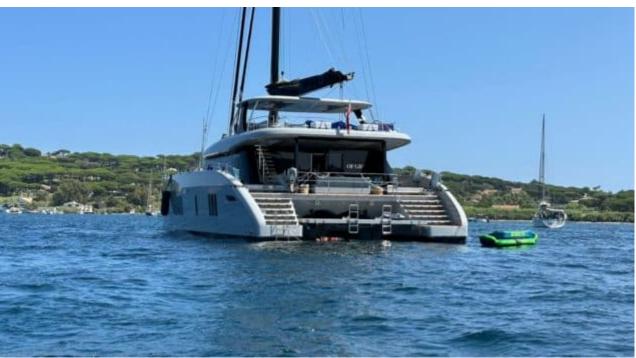

#### S/Y SHADES OF **GREY**





































Paddle Boards x



Seabob x 2







# EXTERIOR DESIGN





























### INTERIOR DESIGN





















































## GALLERY LIFESTYLE













































#### Specifications



Low rate per day 10 000 €



High rate per day

\$ 16 666



Summer low rate per week 60 000 €



Summer high rate per week

80 000 €



Winter low rate per week \$ 60 000



Winter high rate per week

\$ 100 000



Builder

Sunreef Yachts



Year built

2024



Length 23.99 m



**Guests Cruising** 

Cabins

4

Winter Cruising Area(s)

Caribbean & Bahamas

Summer Cruising Area(s)

9

Corsica - Sardinia, French Riviera, Italy & Sicily, Spain & Balearics, West Mediterranean

Crew

Max speed 9 knots

Cruising speed 7 knots

Fuel consumption

Type of cabins

4 (3 x Double, 1 x Triple)