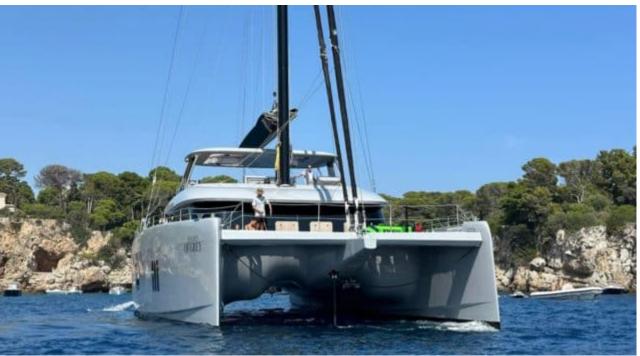

#### S/Y SHADES OF **GREY**





































Paddle Boards x



Seabob x 2







# EXTERIOR DESIGN





























### INTERIOR DESIGN





















































## GALLERY LIFESTYLE













































#### Specifications



Low rate per day 10 000 €



High rate per day

\$ 16 666



Summer low rate per week 60 000 €



Summer high rate per week

80 000 €



Winter low rate per week \$ 60 000



Winter high rate per week

\$ 100 000



Builder

Sunreef Yachts



Year built

2024



Length 23.99 m



**Guests Cruising** 

Cabins

4

Winter Cruising Area(s)

Caribbean & Bahamas

Summer Cruising Area(s)

9

Corsica - Sardinia, French Riviera, Italy & Sicily, Spain & Balearics, West Mediterranean

Crew

Max speed 9 knots

Cruising speed 7 knots

Fuel consumption

Type of cabins

4 (3 x Double, 1 x Triple)