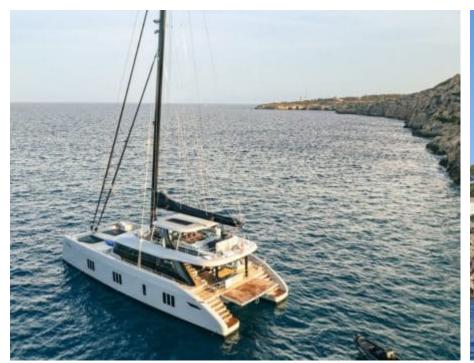

#### S/Y SHADES OF **GREY**





































Paddle Boards x



Seabob x 2







# EXTERIOR DESIGN





























### INTERIOR DESIGN





















































## GALLERY LIFESTYLE













































#### Specifications



Low rate per day 10 000 €



High rate per day

\$ 16 666



Summer low rate per week 60 000 €



Summer high rate per week

80 000 €



Winter low rate per week \$ 60 000



Winter high rate per week

\$ 100 000



Builder

Sunreef Yachts



Year built

2024



Length 23.99 m



**Guests Cruising** 

Cabins

4

Winter Cruising Area(s)

Caribbean & Bahamas

Summer Cruising Area(s)

9

Corsica - Sardinia, French Riviera, Italy & Sicily, Spain & Balearics, West Mediterranean

Crew

Max speed 9 knots

Cruising speed 7 knots

Fuel consumption

Type of cabins

4 (3 x Double, 1 x Triple)