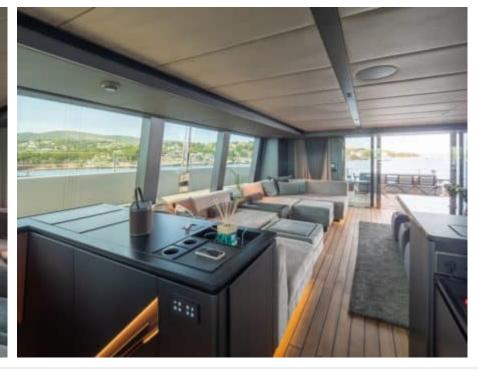

#### S/Y SHADES OF **GREY**





































Paddle Boards x



Seabob x 2







# EXTERIOR DESIGN





























### INTERIOR DESIGN





















































## GALLERY LIFESTYLE













































#### Specifications



Low rate per day 10 000 €



High rate per day

\$ 16 666



Summer low rate per week 60 000 €



Summer high rate per week

80 000 €



Winter low rate per week \$ 60 000



Winter high rate per week

\$ 100 000



Builder

Sunreef Yachts



Year built

2024



Length 23.99 m



**Guests Cruising** 

Cabins

4

Winter Cruising Area(s)

Caribbean & Bahamas

Summer Cruising Area(s)

9

Corsica - Sardinia, French Riviera, Italy & Sicily, Spain & Balearics, West Mediterranean

Crew

Max speed 9 knots

Cruising speed 7 knots

Fuel consumption

Type of cabins

4 (3 x Double, 1 x Triple)