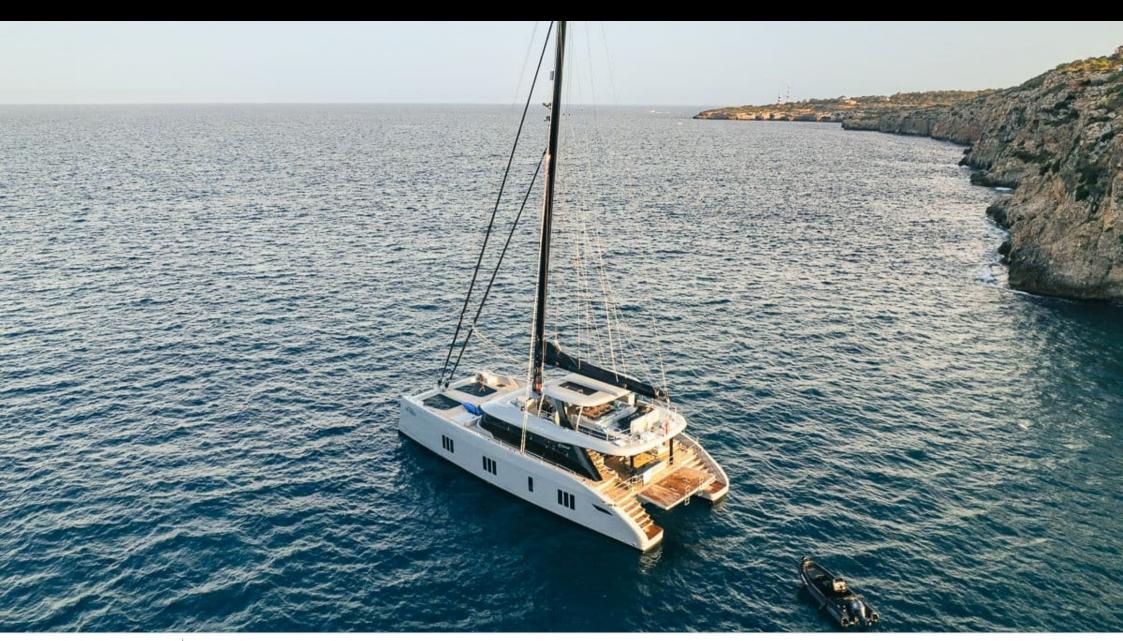

#### S/Y SHADES OF **GREY**





































Paddle Boards x



Seabob x 2







# EXTERIOR DESIGN





























### INTERIOR DESIGN





















































## GALLERY LIFESTYLE













































#### Specifications



Low rate per day 10 000 €



High rate per day

\$ 16 666



Summer low rate per week 60 000 €



Summer high rate per week

80 000 €



Winter low rate per week \$ 60 000



Winter high rate per week

\$ 100 000



Builder

Sunreef Yachts



Year built

2024



Length 23.99 m



**Guests Cruising** 

Cabins

4

Winter Cruising Area(s)

Caribbean & Bahamas

Summer Cruising Area(s)

9

Corsica - Sardinia, French Riviera, Italy & Sicily, Spain & Balearics, West Mediterranean

Crew

Max speed 9 knots

Cruising speed 7 knots

Fuel consumption

Type of cabins

4 (3 x Double, 1 x Triple)