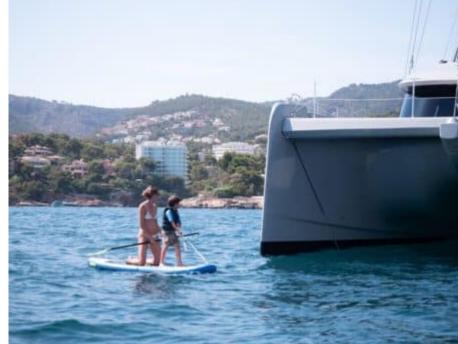

#### S/Y SHADES OF **GREY**





































Paddle Boards x



Seabob x 2







# EXTERIOR DESIGN





























### INTERIOR DESIGN





















































## GALLERY LIFESTYLE













































#### Specifications



Low rate per day 10 000 €



High rate per day

\$ 16 666



Summer low rate per week 60 000 €



Summer high rate per week

80 000 €



Winter low rate per week \$ 60 000



Winter high rate per week

\$ 100 000



Builder

Sunreef Yachts



Year built

2024



Length 23.99 m



**Guests Cruising** 

Cabins

4

Winter Cruising Area(s)

Caribbean & Bahamas

Summer Cruising Area(s)

9

Corsica - Sardinia, French Riviera, Italy & Sicily, Spain & Balearics, West Mediterranean

Crew

Max speed 9 knots

Cruising speed 7 knots

Fuel consumption

Type of cabins

4 (3 x Double, 1 x Triple)