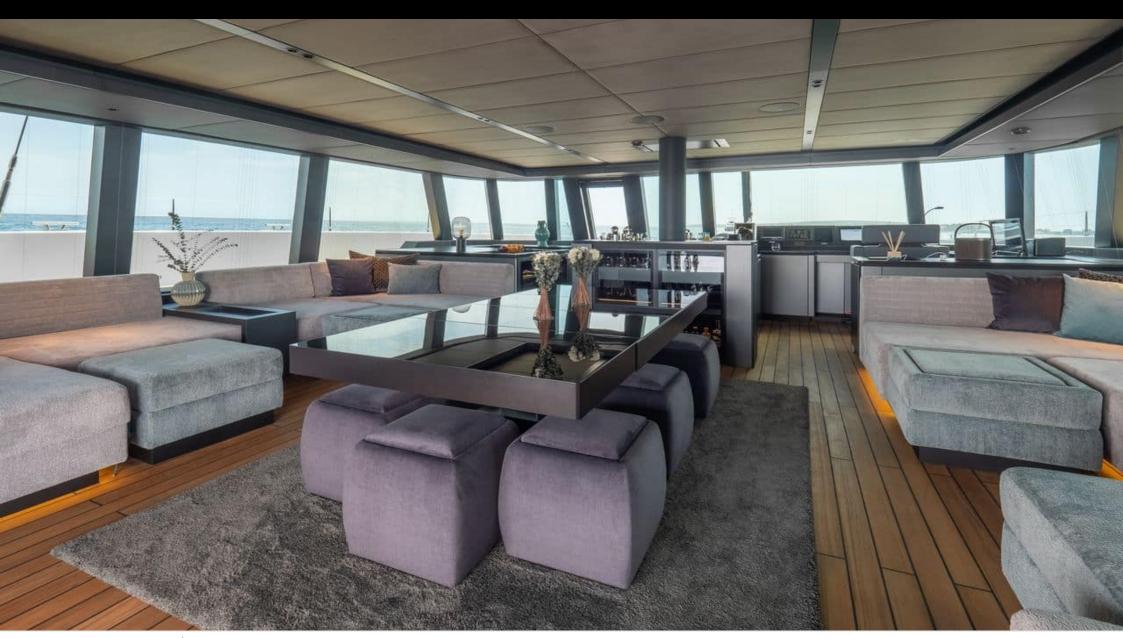

#### S/Y SHADES OF **GREY**





































Paddle Boards x



Seabob x 2







# EXTERIOR DESIGN





























### INTERIOR DESIGN





















































## GALLERY LIFESTYLE













































#### Specifications



Low rate per day 10 000 €



High rate per day

\$ 16 666



Summer low rate per week 60 000 €



Summer high rate per week

80 000 €



Winter low rate per week \$ 60 000



Winter high rate per week

\$ 100 000



Builder

Sunreef Yachts



Year built

2024



Length 23.99 m



**Guests Cruising** 

Cabins

4

Winter Cruising Area(s)

Caribbean & Bahamas

Summer Cruising Area(s)

9

Corsica - Sardinia, French Riviera, Italy & Sicily, Spain & Balearics, West Mediterranean

Crew

Max speed 9 knots

Cruising speed 7 knots

Fuel consumption

Type of cabins

4 (3 x Double, 1 x Triple)