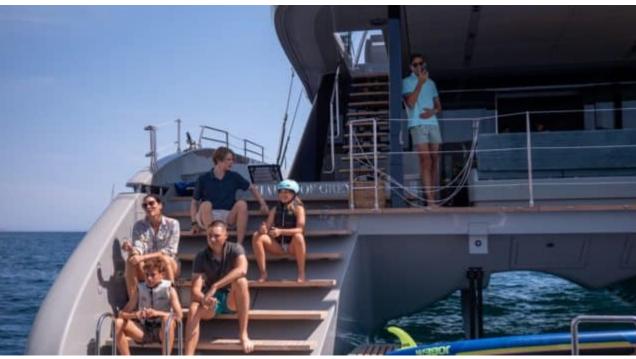

#### S/Y SHADES OF **GREY**





































Paddle Boards x



Seabob x 2







# EXTERIOR DESIGN





























### INTERIOR DESIGN





















































## GALLERY LIFESTYLE













































#### Specifications



Low rate per day 10 000 €



High rate per day

\$ 16 666



Summer low rate per week 60 000 €



Summer high rate per week

80 000 €



Winter low rate per week \$ 60 000



Winter high rate per week

\$ 100 000



Builder

Sunreef Yachts



Year built

2024



Length 23.99 m



**Guests Cruising** 

Cabins

4

Winter Cruising Area(s)

Caribbean & Bahamas

Summer Cruising Area(s)

9

Corsica - Sardinia, French Riviera, Italy & Sicily, Spain & Balearics, West Mediterranean

Crew

Max speed 9 knots

Cruising speed 7 knots

Fuel consumption

Type of cabins

4 (3 x Double, 1 x Triple)