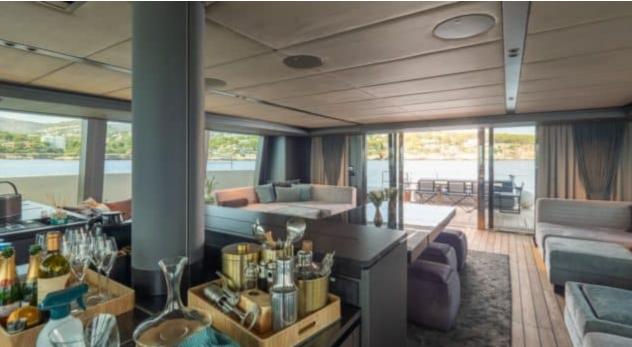

#### S/Y SHADES OF **GREY**





































Paddle Boards x



Seabob x 2







# EXTERIOR DESIGN





























### INTERIOR DESIGN





















































## GALLERY LIFESTYLE













































#### Specifications



Low rate per day 10 000 €



High rate per day

\$ 16 666



Summer low rate per week 60 000 €



Summer high rate per week

80 000 €



Winter low rate per week \$ 60 000



Winter high rate per week

\$ 100 000



Builder

Sunreef Yachts



Year built

2024



Length 23.99 m



**Guests Cruising** 

Cabins

4

Winter Cruising Area(s)

Caribbean & Bahamas

Summer Cruising Area(s)

9

Corsica - Sardinia, French Riviera, Italy & Sicily, Spain & Balearics, West Mediterranean

Crew

Max speed 9 knots

Cruising speed 7 knots

Fuel consumption

Type of cabins

4 (3 x Double, 1 x Triple)