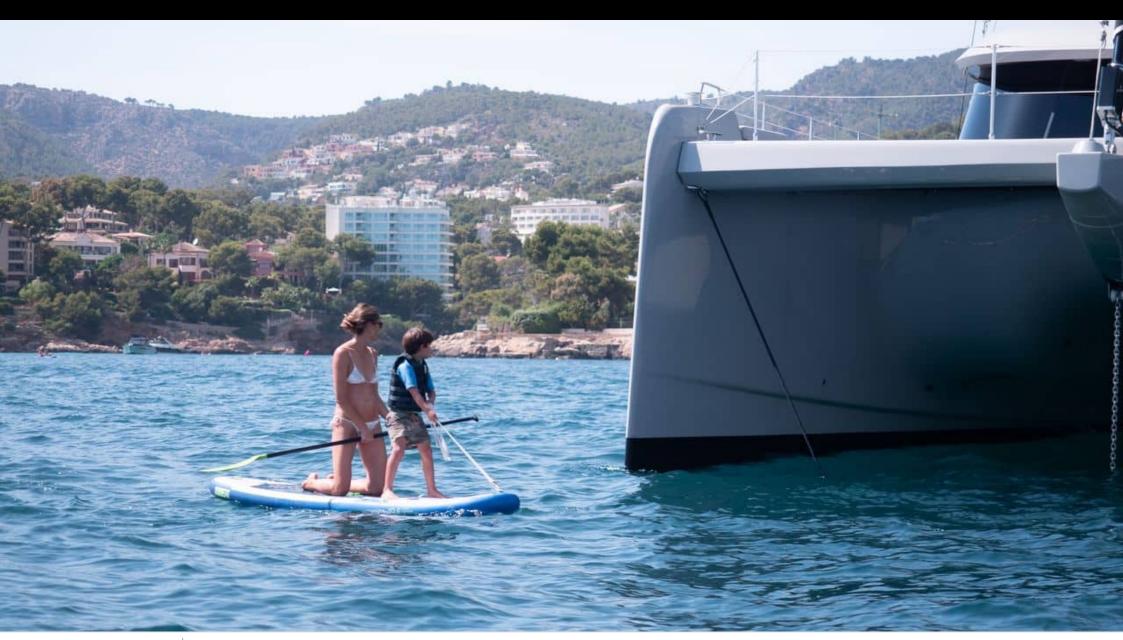

#### S/Y SHADES OF **GREY**





































Paddle Boards x



Seabob x 2







# EXTERIOR DESIGN





























### INTERIOR DESIGN





















































## GALLERY LIFESTYLE













































#### Specifications



Low rate per day 10 000 €



High rate per day

\$ 16 666



Summer low rate per week 60 000 €



Summer high rate per week

80 000 €



Winter low rate per week \$ 60 000



Winter high rate per week

\$ 100 000



Builder

Sunreef Yachts



Year built

2024



Length 23.99 m



**Guests Cruising** 

Cabins

4

Winter Cruising Area(s)

Caribbean & Bahamas

Summer Cruising Area(s)

9

Corsica - Sardinia, French Riviera, Italy & Sicily, Spain & Balearics, West Mediterranean

Crew

Max speed 9 knots

Cruising speed 7 knots

Fuel consumption

Type of cabins

4 (3 x Double, 1 x Triple)