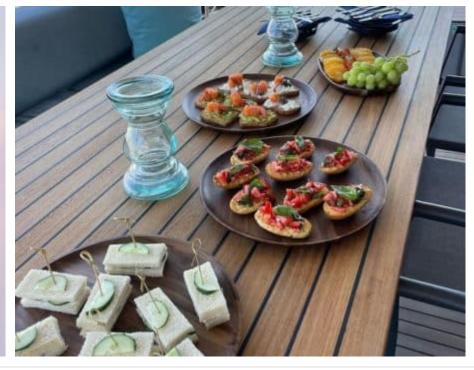

#### S/Y SHADES OF **GREY**





































Paddle Boards x



Seabob x 2







# EXTERIOR DESIGN





























### INTERIOR DESIGN





















































## GALLERY LIFESTYLE













































#### Specifications



Low rate per day 10 000 €



High rate per day

\$ 16 666



Summer low rate per week 60 000 €



Summer high rate per week

80 000 €



Winter low rate per week \$ 60 000



Winter high rate per week

\$ 100 000



Builder

Sunreef Yachts



Year built

2024



Length 23.99 m



**Guests Cruising** 

Cabins

4

Winter Cruising Area(s)

Caribbean & Bahamas

Summer Cruising Area(s)

9

Corsica - Sardinia, French Riviera, Italy & Sicily, Spain & Balearics, West Mediterranean

Crew

Max speed 9 knots

Cruising speed 7 knots

Fuel consumption

Type of cabins

4 (3 x Double, 1 x Triple)