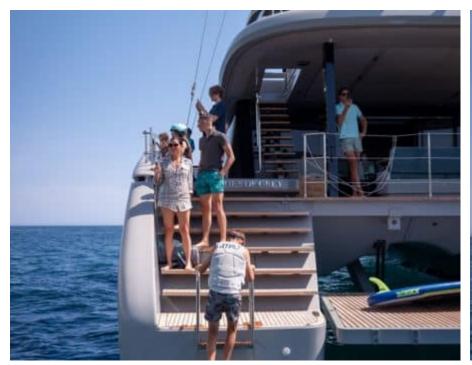

#### S/Y SHADES OF **GREY**





































Paddle Boards x



Seabob x 2







# EXTERIOR DESIGN





























### INTERIOR DESIGN





















































## GALLERY LIFESTYLE













































#### Specifications



Low rate per day 10 000 €



High rate per day

\$ 16 666



Summer low rate per week 60 000 €



Summer high rate per week

80 000 €



Winter low rate per week \$ 60 000



Winter high rate per week

\$ 100 000



Builder

Sunreef Yachts



Year built

2024



Length 23.99 m



**Guests Cruising** 

Cabins

4

Winter Cruising Area(s)

Caribbean & Bahamas

Summer Cruising Area(s)

9

Corsica - Sardinia, French Riviera, Italy & Sicily, Spain & Balearics, West Mediterranean

Crew

Max speed 9 knots

Cruising speed 7 knots

Fuel consumption

Type of cabins

4 (3 x Double, 1 x Triple)