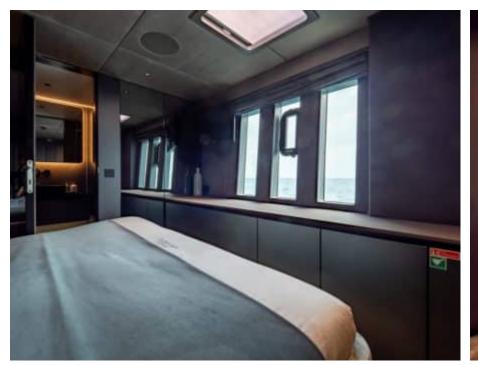

#### S/Y SHADES OF **GREY**





































Paddle Boards x



Seabob x 2







# EXTERIOR DESIGN





























### INTERIOR DESIGN





















































## GALLERY LIFESTYLE













































#### Specifications



Low rate per day 10 000 €



High rate per day

\$ 16 666



Summer low rate per week 60 000 €



Summer high rate per week

80 000 €



Winter low rate per week \$ 60 000



Winter high rate per week

\$ 100 000



Builder

Sunreef Yachts



Year built

2024



Length 23.99 m



**Guests Cruising** 

Cabins

4

Winter Cruising Area(s)

Caribbean & Bahamas

Summer Cruising Area(s)

9

Corsica - Sardinia, French Riviera, Italy & Sicily, Spain & Balearics, West Mediterranean

Crew

Max speed 9 knots

Cruising speed 7 knots

Fuel consumption

Type of cabins

4 (3 x Double, 1 x Triple)