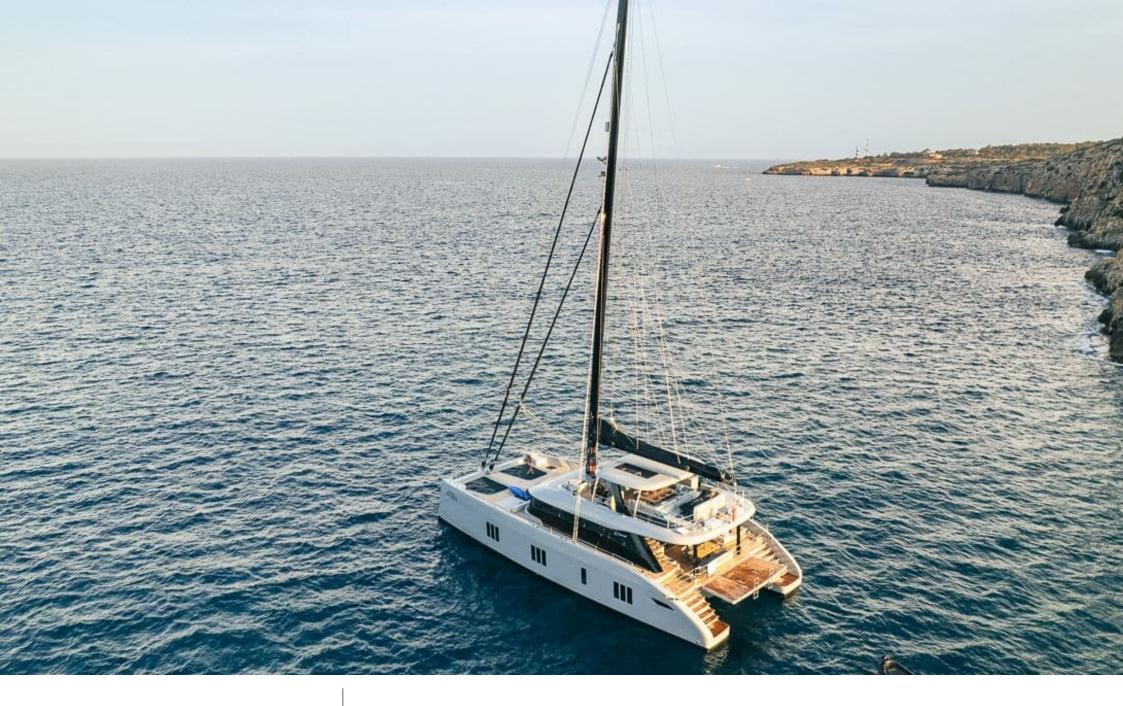

# EXTERIOR DESIGN

#### Specifications

Low rate per day 10 000 €

High rate per day

\$ 16 666

Summer low rate per week 60 000 €

Summer high rate per week

80 000 €

Winter low rate per week \$ 60 000

Winter high rate per week

\$ 100 000

Builder

Sunreef Yachts

Year built

2024

Length 23.99 m

**Guests Cruising** 

Cabins

4

Winter Cruising Area(s)

Caribbean & Bahamas

Summer Cruising Area(s)

9

Corsica - Sardinia, French Riviera, Italy & Sicily, Spain & Balearics, West Mediterranean

Crew

Max speed 9 knots

Cruising speed 7 knots

Fuel consumption

Type of cabins

4 (3 x Double, 1 x Triple)