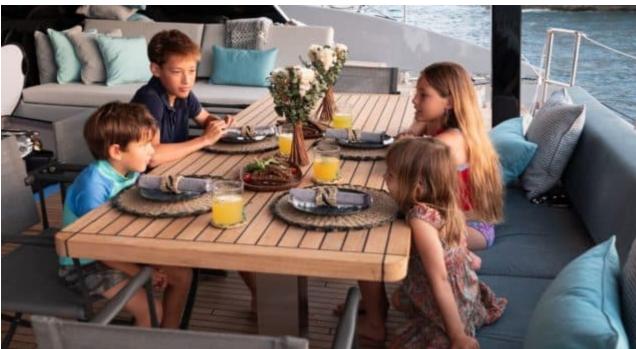

#### S/Y SHADES OF **GREY**





































Paddle Boards x



Seabob x 2







# EXTERIOR DESIGN





























### INTERIOR DESIGN





















































## GALLERY LIFESTYLE













































#### Specifications



Low rate per day 10 000 €



High rate per day

\$ 16 666



Summer low rate per week 60 000 €



Summer high rate per week

80 000 €



Winter low rate per week \$ 60 000



Winter high rate per week

\$ 100 000



Builder

Sunreef Yachts



Year built

2024



Length 23.99 m



**Guests Cruising** 

Cabins

4

Winter Cruising Area(s)

Caribbean & Bahamas

Summer Cruising Area(s)

9

Corsica - Sardinia, French Riviera, Italy & Sicily, Spain & Balearics, West Mediterranean

Crew

Max speed 9 knots

Cruising speed 7 knots

Fuel consumption

Type of cabins

4 (3 x Double, 1 x Triple)