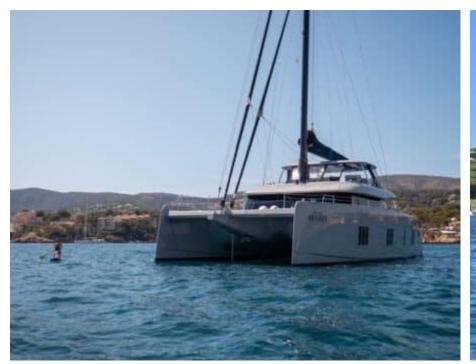

#### S/Y SHADES OF **GREY**





































Paddle Boards x



Seabob x 2







# EXTERIOR DESIGN





























### INTERIOR DESIGN





















































## GALLERY LIFESTYLE













































#### Specifications



Low rate per day 10 000 €



High rate per day

\$ 16 666



Summer low rate per week 60 000 €



Summer high rate per week

80 000 €



Winter low rate per week \$ 60 000



Winter high rate per week

\$ 100 000



Builder

Sunreef Yachts



Year built

2024



Length 23.99 m



**Guests Cruising** 

Cabins

4

Winter Cruising Area(s)

Caribbean & Bahamas

Summer Cruising Area(s)

9

Corsica - Sardinia, French Riviera, Italy & Sicily, Spain & Balearics, West Mediterranean

Crew

Max speed 9 knots

Cruising speed 7 knots

Fuel consumption

Type of cabins

4 (3 x Double, 1 x Triple)