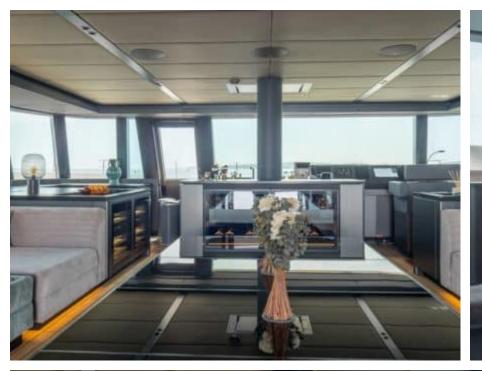

#### S/Y SHADES OF **GREY**





































Paddle Boards x



Seabob x 2







# EXTERIOR DESIGN





























### INTERIOR DESIGN





















































## GALLERY LIFESTYLE













































#### Specifications



Low rate per day 10 000 €



High rate per day

\$ 16 666



Summer low rate per week 60 000 €



Summer high rate per week

80 000 €



Winter low rate per week \$ 60 000



Winter high rate per week

\$ 100 000



Builder

Sunreef Yachts



Year built

2024



Length 23.99 m



**Guests Cruising** 

Cabins

4

Winter Cruising Area(s)

Caribbean & Bahamas

Summer Cruising Area(s)

9

Corsica - Sardinia, French Riviera, Italy & Sicily, Spain & Balearics, West Mediterranean

Crew

Max speed 9 knots

Cruising speed 7 knots

Fuel consumption

Type of cabins

4 (3 x Double, 1 x Triple)