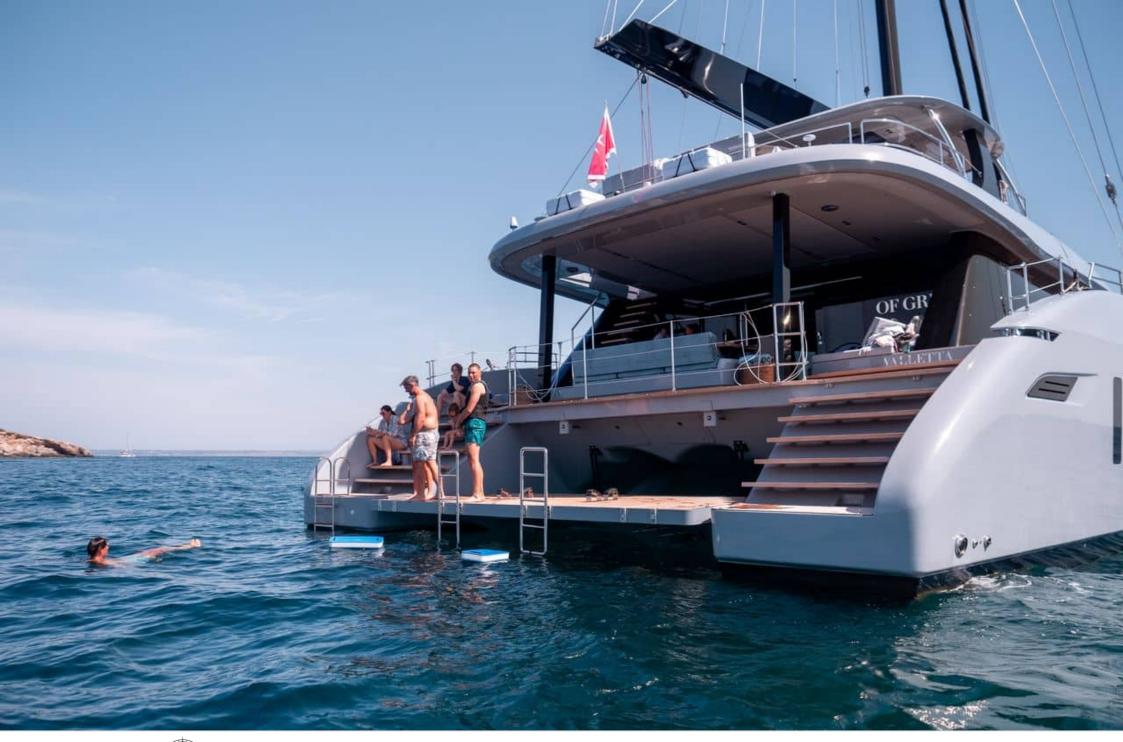

#### S/Y SHADES OF **GREY**





































Paddle Boards x



Seabob x 2







# EXTERIOR DESIGN





























### INTERIOR DESIGN





















































## GALLERY LIFESTYLE













































#### Specifications



Low rate per day 10 000 €



High rate per day

\$ 16 666



Summer low rate per week 60 000 €



Summer high rate per week

80 000 €



Winter low rate per week \$ 60 000



Winter high rate per week

\$ 100 000



Builder

Sunreef Yachts



Year built

2024



Length 23.99 m



**Guests Cruising** 

Cabins

4

Winter Cruising Area(s)

Caribbean & Bahamas

Summer Cruising Area(s)

9

Corsica - Sardinia, French Riviera, Italy & Sicily, Spain & Balearics, West Mediterranean

Crew

Max speed 9 knots

Cruising speed 7 knots

Fuel consumption

Type of cabins

4 (3 x Double, 1 x Triple)