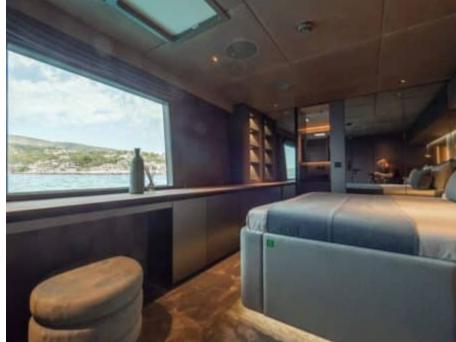

#### S/Y SHADES OF **GREY**





































Paddle Boards x



Seabob x 2







# EXTERIOR DESIGN





























### INTERIOR DESIGN





















































## GALLERY LIFESTYLE













































#### Specifications



Low rate per day 10 000 €



High rate per day

\$ 16 666



Summer low rate per week 60 000 €



Summer high rate per week

80 000 €



Winter low rate per week \$ 60 000



Winter high rate per week

\$ 100 000



Builder

Sunreef Yachts



Year built

2024



Length 23.99 m



**Guests Cruising** 

Cabins

4

Winter Cruising Area(s)

Caribbean & Bahamas

Summer Cruising Area(s)

9

Corsica - Sardinia, French Riviera, Italy & Sicily, Spain & Balearics, West Mediterranean

Crew

Max speed 9 knots

Cruising speed 7 knots

Fuel consumption

Type of cabins

4 (3 x Double, 1 x Triple)