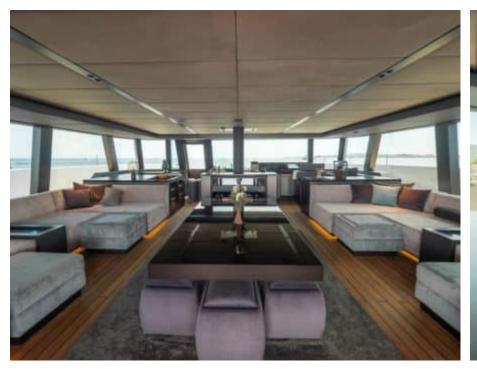

#### S/Y SHADES OF **GREY**





































Paddle Boards x



Seabob x 2







# EXTERIOR DESIGN





























### INTERIOR DESIGN





















































## GALLERY LIFESTYLE













































#### Specifications



Low rate per day 10 000 €



High rate per day

\$ 16 666



Summer low rate per week 60 000 €



Summer high rate per week

80 000 €



Winter low rate per week \$ 60 000



Winter high rate per week

\$ 100 000



Builder

Sunreef Yachts



Year built

2024



Length 23.99 m



**Guests Cruising** 

Cabins

4

Winter Cruising Area(s)

Caribbean & Bahamas

Summer Cruising Area(s)

9

Corsica - Sardinia, French Riviera, Italy & Sicily, Spain & Balearics, West Mediterranean

Crew

Max speed 9 knots

Cruising speed 7 knots

Fuel consumption

Type of cabins

4 (3 x Double, 1 x Triple)