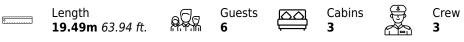

# Specifications

| E Low rate per day<br>6 500 €                  |                                                    | (\$) High                                                                                            | rate per day<br>33       |                |          |
|------------------------------------------------|----------------------------------------------------|------------------------------------------------------------------------------------------------------|--------------------------|----------------|----------|
| Summer low rate per week<br>39 000 €           |                                                    | € Sum<br>42 00                                                                                       | mer high rate pe<br>∞€   | er week        |          |
| Winter low rate per week<br>\$ 39 000          |                                                    | (\$) Wint<br>\$ 42 0                                                                                 | er high rate per<br>000  | week           |          |
| Builder<br>Fountaine Pajot                     | Year built                                         |                                                                                                      |                          |                |          |
| Length<br>19.49 m                              |                                                    | G G Gue                                                                                              | ests Cruising            | Cab<br>3       | pins     |
| Winter Cruising Area(s)<br>Caribbean & Bahamas |                                                    | Summer Cruising Area(s)<br>Corsica - Sardinia, French Riviera, Italy & Sicily, West<br>Mediterranean |                          | st             |          |
| Crew Max speed<br>3 10 knots                   | Cruising s<br>———————————————————————————————————— | speed                                                                                                | Fuel consumpt<br>18 L/Hr | ion            |          |
| Type of cabins<br>3 (3 x Double)               |                                                    |                                                                                                      |                          |                |          |
| ARTHAUD YACHTING                               | Interior design                                    | Exterior design                                                                                      | Gallery lifestyle        | Specifications | Features |