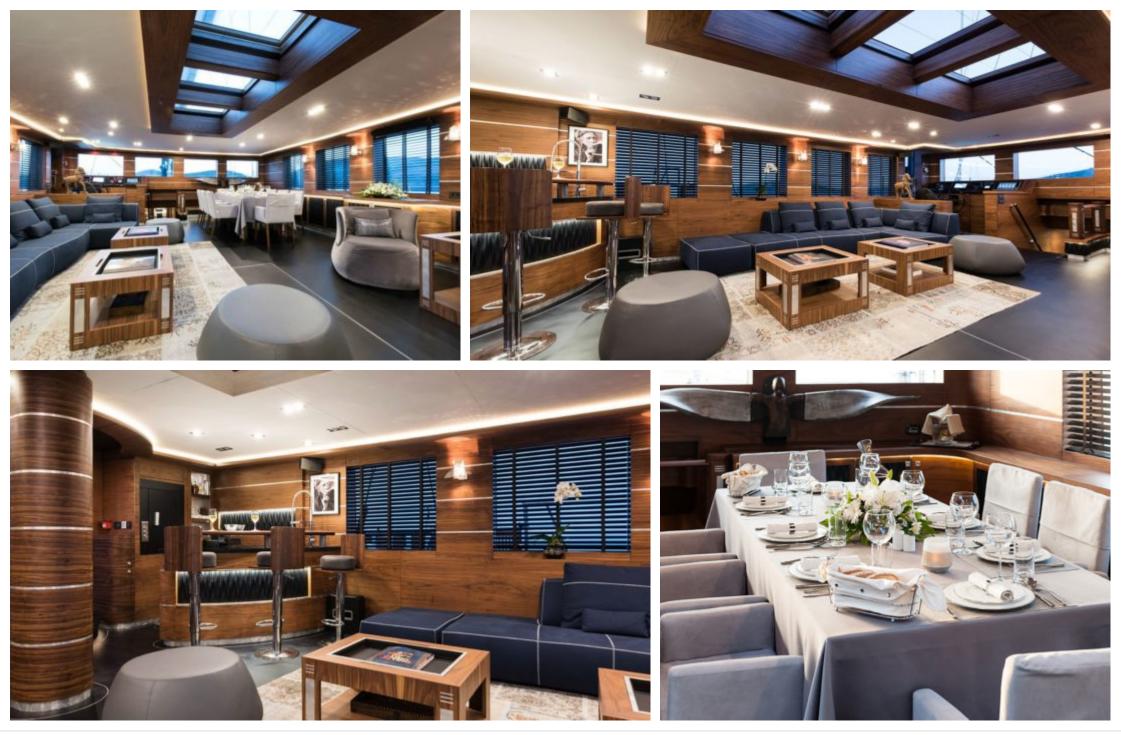

Cabins **5** 

Crew **7** 



#### S/Y ROX STAR



Wifi Scubadiving











# EXTERIOR DESIGN





Interior design Exterior design Gallery lifestyle Specifications Features













# INTERIOR DESIGN





















### GALLERY LIFESTYLE





Interior design Exterior design Gallery lifestyle Specifications Features





### Specifications

| €                                                                                 | Summer low rate per week<br>90 000 € |  |                      | €                                                                                                                                                 | Summer high rate<br>100 000 €    | per week |      |
|-----------------------------------------------------------------------------------|--------------------------------------|--|----------------------|---------------------------------------------------------------------------------------------------------------------------------------------------|--------