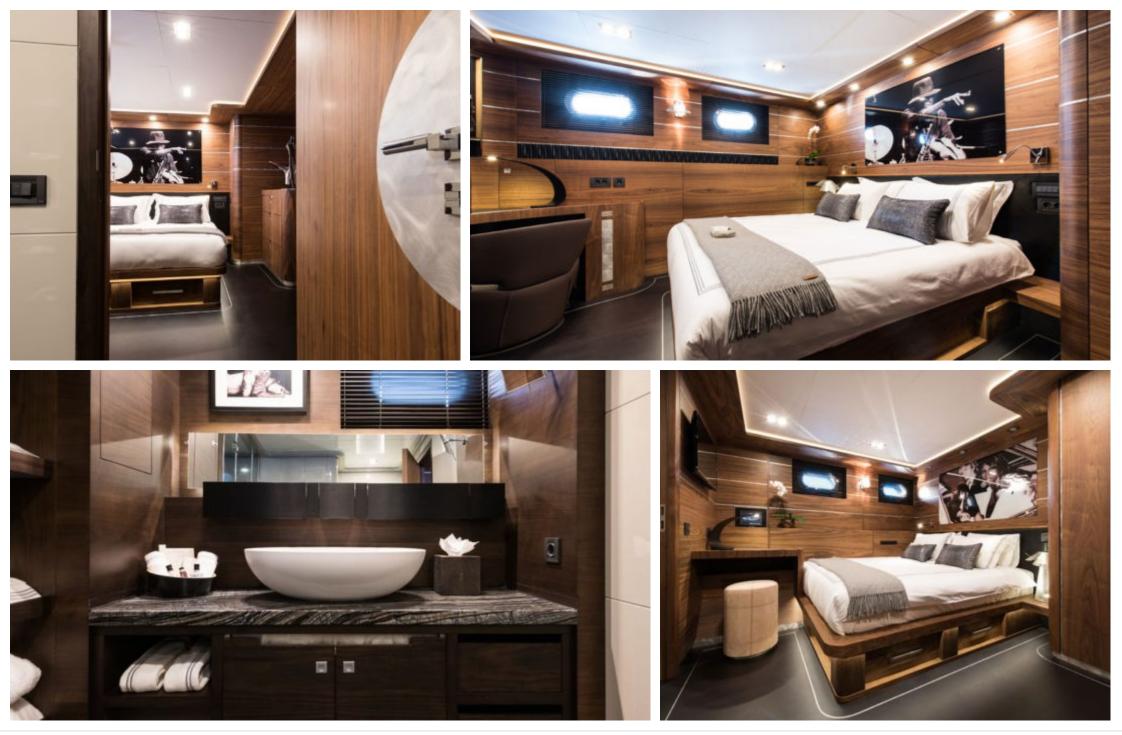

Cabins **5** 

Crew **7** 



#### S/Y ROX STAR



Wifi Scubadiving











# EXTERIOR DESIGN





Interior design Exterior design Gallery lifestyle Specifications Features













# INTERIOR DESIGN





















### GALLERY LIFESTYLE





Interior design Exterior design Gallery lifestyle Specifications Features





### Specifications

| €                                                                                 | Summer low rate per week<br>90 000 € |  |                      | €                                                                                                                                                 | Summer high rate<br>100 000 €    | per week |      |
|-----------------------------------------------------------------------------------|--------------------------------------|--|----------------------|---------------------------------------------------------------------------------------------------------------------------------------------------|----------------