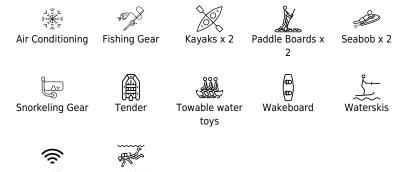

Cabins **5** 

Crew **7** 



#### S/Y ROX STAR



Wifi Scubadiving











# EXTERIOR DESIGN





Interior design Exterior design Gallery lifestyle Specifications Features













# INTERIOR DESIGN





















### GALLERY LIFESTYLE





Interior design Exterior design Gallery lifestyle Specifications Features





### Specifications

| €                                                                                 | Summer low rate per week<br>90 000 € |  |                      | €                                                                                                                                                 | Summer high rate<br>100 000 €    | per week |      |
|-----------------------------------------------------------------------------------|--------------------------------------|--|----------------