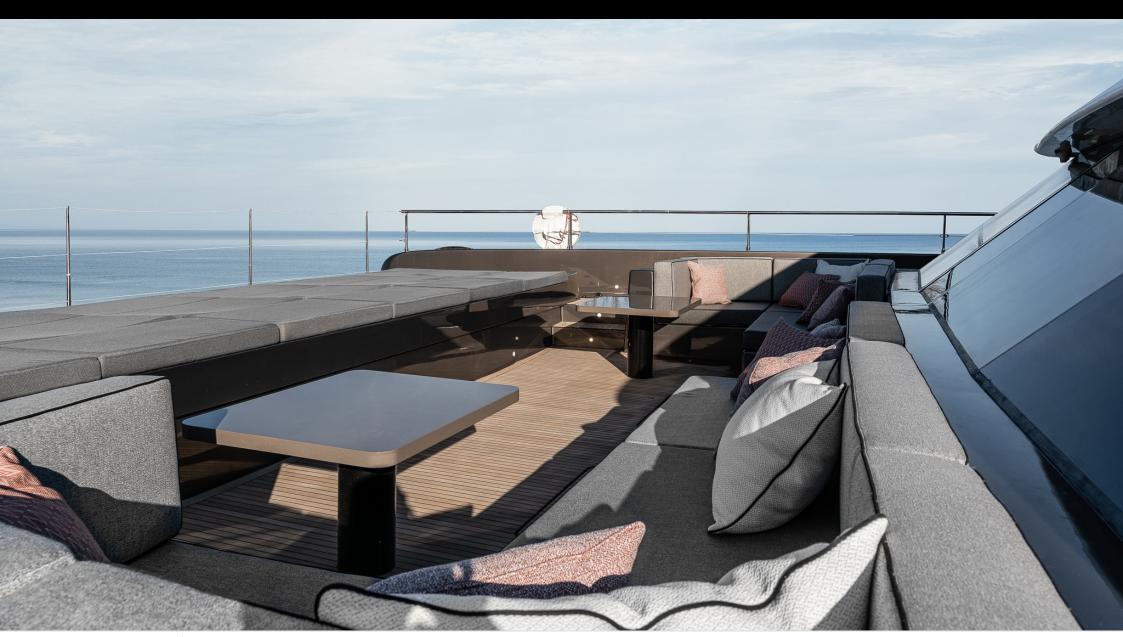

Cabins **4** 



Crew **4** 



#### M/Y SEIYA







































## EXTERIOR DESIGN















### INTERIOR DESIGN

























































# GALLERY LIFESTYLE





#### Specifications



Summer low rate per week 65 000 €



Summer high rate per week

75 000 €



Winter low rate per week 65 000 €



Winter high rate per week

75 000 €



Builder

Sunreef Yachts



Year built

2020



Length

23.96 m



**Guests Cruising** 

12



Cabins

4

Winter Cruising Area(s)

Corsica - Sardinia, French Riviera, Italy & Sicily, West Mediterranean

Summer Cruising Area(s)

Corsica - Sardinia, French Riviera, Italy & Sicily, West Mediterranean

Crew

Max speed 13 knots Cruising speed 11 knots

Fuel consumption 110 Litres/Hr

Type of cabins

4 (3 x Double, 1 x Convertible)