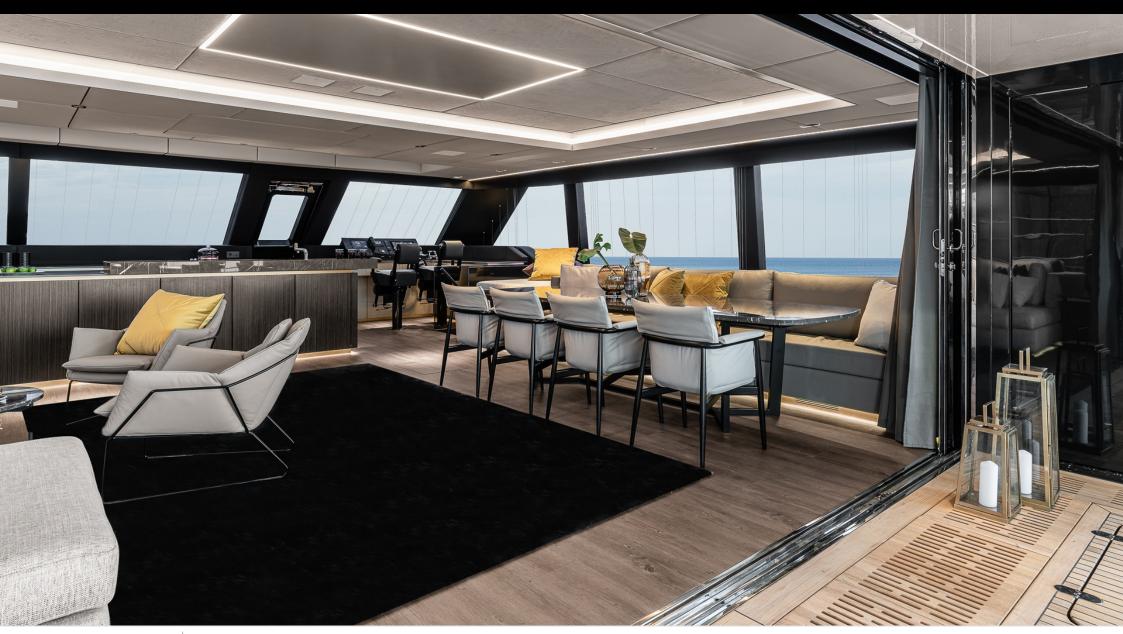

Cabins **4** 



Crew **4** 



#### M/Y SEIYA







































## EXTERIOR DESIGN















### INTERIOR DESIGN

























































# GALLERY LIFESTYLE





#### Specifications



Summer low rate per week 65 000 €



Summer high rate per week

75 000 €



Winter low rate per week 65 000 €



Winter high rate per week

75 000 €



Builder

Sunreef Yachts



Year built

2020



Length

23.96 m



**Guests Cruising** 

12



Cabins

4

Winter Cruising Area(s)

Corsica - Sardinia, French Riviera, Italy & Sicily, West Mediterranean

Summer Cruising Area(s)

Corsica - Sardinia, French Riviera, Italy & Sicily, West Mediterranean

Crew

Max speed 13 knots Cruising speed 11 knots

Fuel consumption 110 Litres/Hr

Type of cabins

4 (3 x Double, 1 x Convertible)