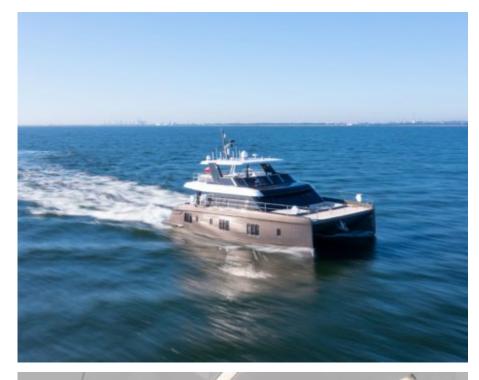

#### M/Y SEIYA

Sunreef Yachts

Year built

2020

Length

23.96 m

**Guests Cruising** 

12

Cabins