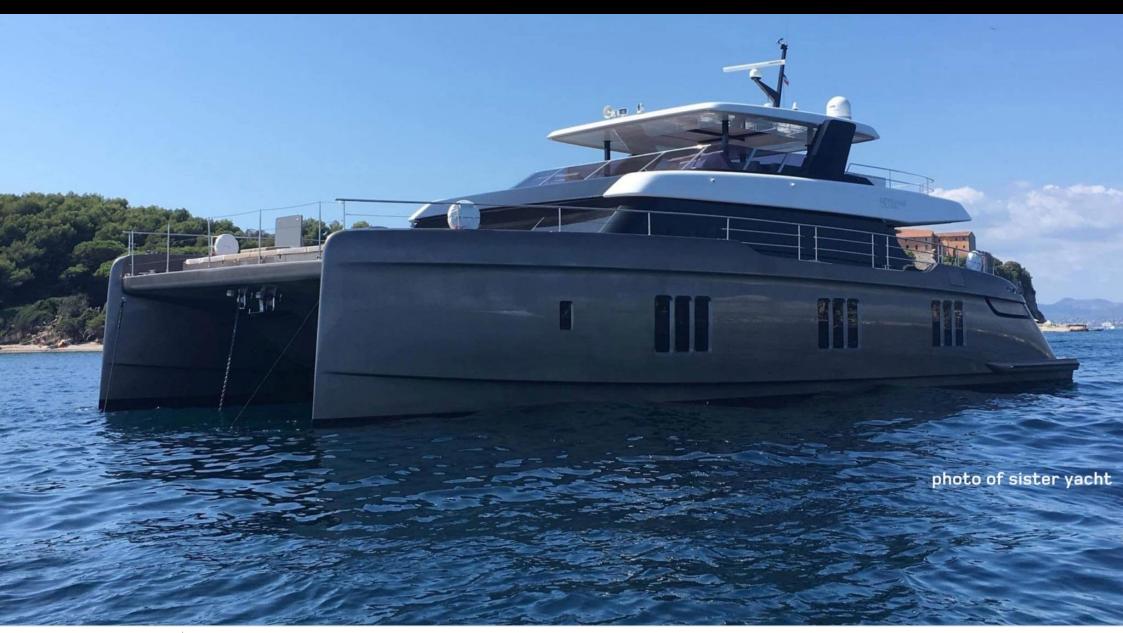

Cabins **4** 



Crew **4** 



#### M/Y SEIYA







































## EXTERIOR DESIGN















### INTERIOR DESIGN

























































# GALLERY LIFESTYLE





#### Specifications



Summer low rate per week 65 000 €



Summer high rate per week

75 000 €



Winter low rate per week 65 000 €



Winter high rate per week

75 000 €



Builder

Sunreef Yachts



Year built

2020



Length

23.96 m



**Guests Cruising** 

12



Cabins

4

Winter Cruising Area(s)

Corsica - Sardinia, French Riviera, Italy & Sicily, West Mediterranean

Summer Cruising Area(s)

Corsica - Sardinia, French Riviera, Italy & Sicily, West Mediterranean

Crew

Max speed 13 knots Cruising speed 11 knots

Fuel consumption 110 Litres/Hr

Type of cabins

4 (3 x Double, 1 x Convertible)