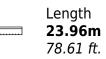

Sunreef Yachts

Year built

2020

Length

23.96 m

**Guests Cruising** 

12

Cabins