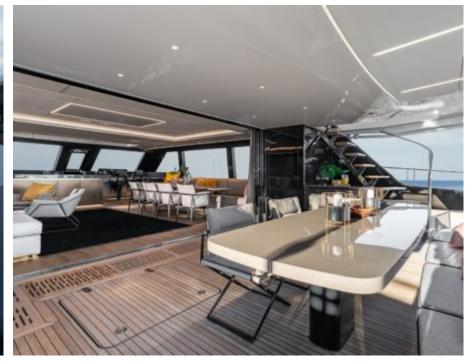

Cabins **4** 



Crew **4** 



#### M/Y SEIYA







































## EXTERIOR DESIGN















### INTERIOR DESIGN

























































# GALLERY LIFESTYLE





#### Specifications



Summer low rate per week 65 000 €



Summer high rate per week

75 000 €



Winter low rate per week 65 000 €



Winter high rate per week

75 000 €



Builder

Sunreef Yachts



Year built

2020



Length

23.96 m



**Guests Cruising** 

12



Cabins

4

Winter Cruising Area(s)

Corsica - Sardinia, French Riviera, Italy & Sicily, West Mediterranean

Summer Cruising Area(s)

Corsica - Sardinia, French Riviera, Italy & Sicily, West Mediterranean

Crew

Max speed 13 knots Cruising speed 11 knots

Fuel consumption 110 Litres/Hr

Type of cabins

4 (3 x Double, 1 x Convertible)