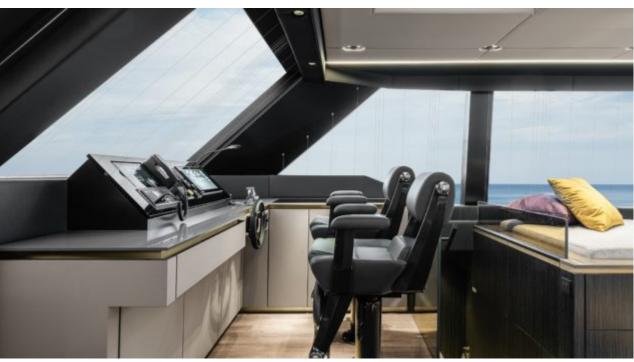

Cabins **4** 



Crew **4** 



#### M/Y SEIYA







































## EXTERIOR DESIGN















### INTERIOR DESIGN

























































# GALLERY LIFESTYLE





#### Specifications



Summer low rate per week 65 000 €



Summer high rate per week

75 000 €



Winter low rate per week 65 000 €



Winter high rate per week

75 000 €



Builder

Sunreef Yachts



Year built

2020



Length

23.96 m



**Guests Cruising** 

12



Cabins

4

Winter Cruising Area(s)

Corsica - Sardinia, French Riviera, Italy & Sicily, West Mediterranean

Summer Cruising Area(s)

Corsica - Sardinia, French Riviera, Italy & Sicily, West Mediterranean

Crew

Max speed 13 knots Cruising speed 11 knots

Fuel consumption 110 Litres/Hr

Type of cabins

4 (3 x Double, 1 x Convertible)