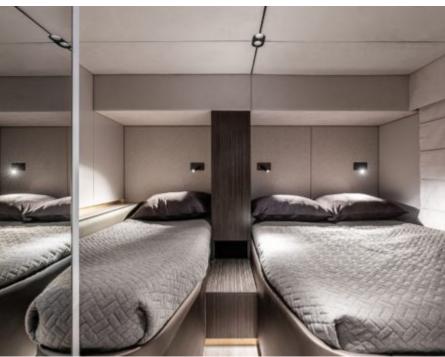

Cabins **4** 



Crew **4** 



#### M/Y SEIYA







































## EXTERIOR DESIGN















### INTERIOR DESIGN

























































# GALLERY LIFESTYLE





#### Specifications



Summer low rate per week 65 000 €



Summer high rate per week

75 000 €



Winter low rate per week 65 000 €



Winter high rate per week

75 000 €



Builder

Sunreef Yachts



Year built

2020



Length

23.96 m



**Guests Cruising** 

12



Cabins

4

Winter Cruising Area(s)

Corsica - Sardinia, French Riviera, Italy & Sicily, West Mediterranean

Summer Cruising Area(s)

Corsica - Sardinia, French Riviera, Italy & Sicily, West Mediterranean

Crew

Max speed 13 knots Cruising speed 11 knots

Fuel consumption 110 Litres/Hr

Type of cabins

4 (3 x Double, 1 x Convertible)