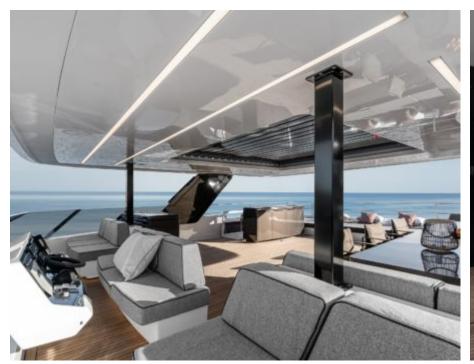

Cabins **4** 



Crew **4** 



#### M/Y SEIYA







































## EXTERIOR DESIGN















### INTERIOR DESIGN

























































# GALLERY LIFESTYLE





#### Specifications



Summer low rate per week 65 000 €



Summer high rate per week

75 000 €



Winter low rate per week 65 000 €



Winter high rate per week

75 000 €



Builder

Sunreef Yachts



Year built

2020



Length

23.96 m



**Guests Cruising** 

12



Cabins

4

Winter Cruising Area(s)

Corsica - Sardinia, French Riviera, Italy & Sicily, West Mediterranean

Summer Cruising Area(s)

Corsica - Sardinia, French Riviera, Italy & Sicily, West Mediterranean

Crew

Max speed 13 knots Cruising speed 11 knots

Fuel consumption 110 Litres/Hr

Type of cabins

4 (3 x Double, 1 x Convertible)