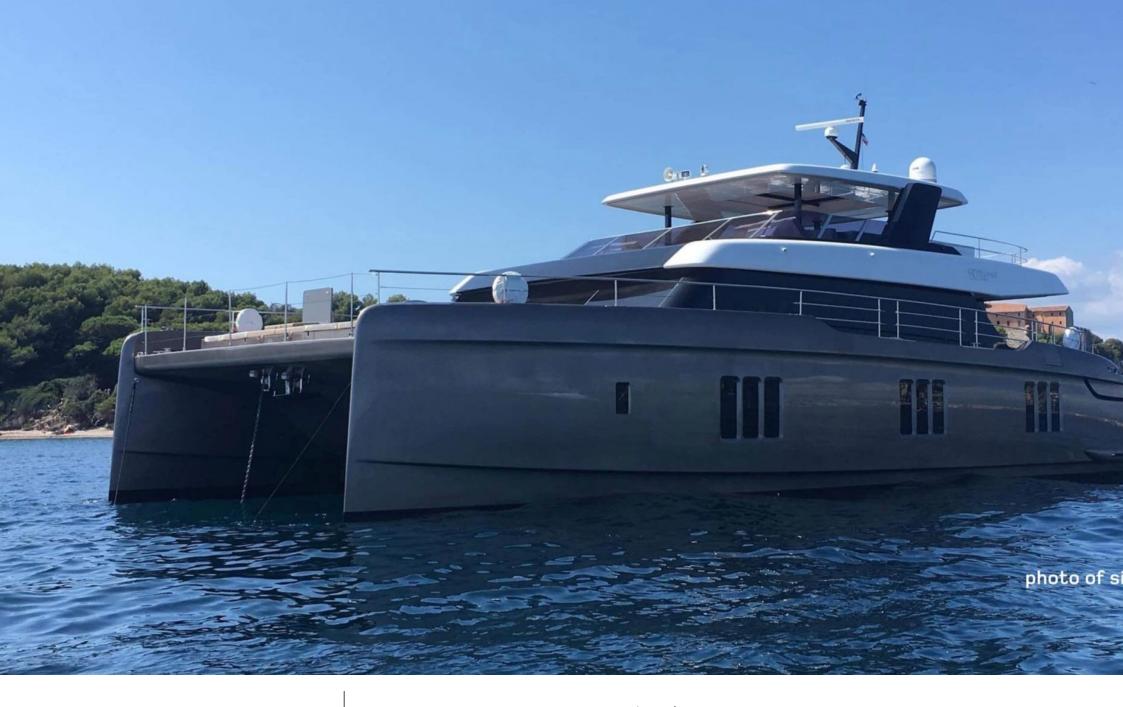

#### M/Y SEIYA

Sunreef Yachts

Year built

2020

Length

23.96 m

**Guests Cruising** 

12

Cabins

4

Winter Cruising Area(s)

Corsica - Sardinia, French Riviera, Italy & Sicily, West Mediterranean

Summer Cruising Area(s)

Corsica - Sardinia, French Riviera, Italy & Sicily, West Mediterranean

Crew

Max speed 13 knots Cruising speed 11 knots