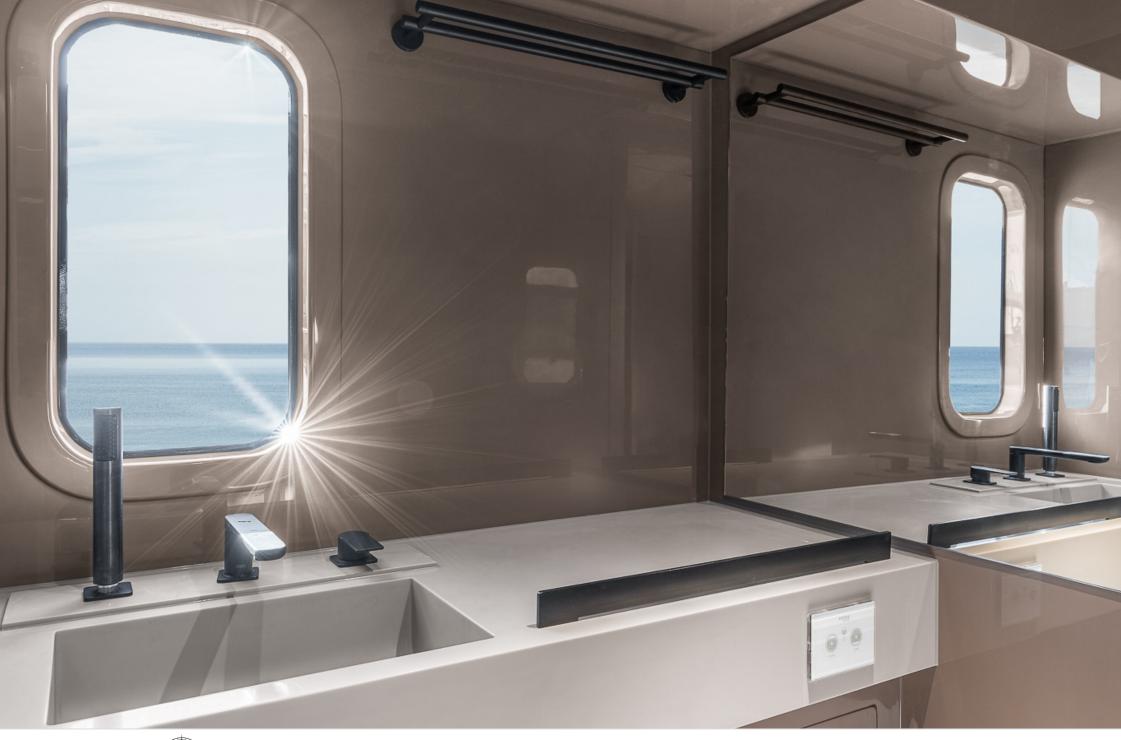

Cabins **4** 



Crew **4** 



#### M/Y SEIYA







































## EXTERIOR DESIGN















### INTERIOR DESIGN

























































# GALLERY LIFESTYLE





#### Specifications



Summer low rate per week 65 000 €



Summer high rate per week

75 000 €



Winter low rate per week 65 000 €



Winter high rate per week

75 000 €



Builder

Sunreef Yachts



Year built

2020



Length

23.96 m



**Guests Cruising** 

12



Cabins

4

Winter Cruising Area(s)

Corsica - Sardinia, French Riviera, Italy & Sicily, West Mediterranean

Summer Cruising Area(s)

Corsica - Sardinia, French Riviera, Italy & Sicily, West Mediterranean

Crew

Max speed 13 knots Cruising speed 11 knots

Fuel consumption 110 Litres/Hr

Type of cabins

4 (3 x Double, 1 x Convertible)