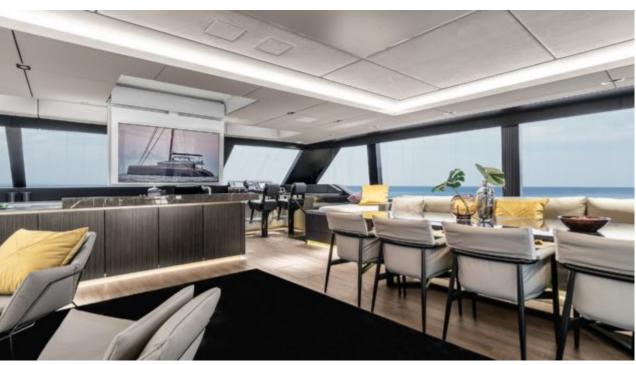

Cabins **4** 



Crew **4** 



#### M/Y SEIYA







































## EXTERIOR DESIGN















### INTERIOR DESIGN

























































# GALLERY LIFESTYLE





#### Specifications



Summer low rate per week 65 000 €



Summer high rate per week

75 000 €



Winter low rate per week 65 000 €



Winter high rate per week

75 000 €



Builder

Sunreef Yachts



Year built

2020



Length

23.96 m



**Guests Cruising** 

12



Cabins

4

Winter Cruising Area(s)

Corsica - Sardinia, French Riviera, Italy & Sicily, West Mediterranean

Summer Cruising Area(s)

Corsica - Sardinia, French Riviera, Italy & Sicily, West Mediterranean

Crew

Max speed 13 knots Cruising speed 11 knots

Fuel consumption 110 Litres/Hr

Type of cabins

4 (3 x Double, 1 x Convertible)