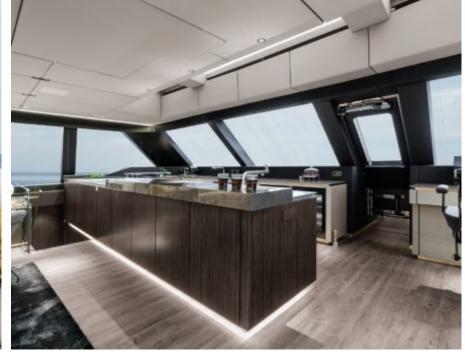

Cabins **4** 



Crew **4** 



#### M/Y SEIYA







































## EXTERIOR DESIGN















### INTERIOR DESIGN

























































# GALLERY LIFESTYLE





#### Specifications



Summer low rate per week 65 000 €



Summer high rate per week

75 000 €



Winter low rate per week 65 000 €



Winter high rate per week

75 000 €



Builder

Sunreef Yachts



Year built

2020



Length

23.96 m



**Guests Cruising** 

12



Cabins

4

Winter Cruising Area(s)

Corsica - Sardinia, French Riviera, Italy & Sicily, West Mediterranean

Summer Cruising Area(s)

Corsica - Sardinia, French Riviera, Italy & Sicily, West Mediterranean

Crew

Max speed 13 knots Cruising speed 11 knots

Fuel consumption 110 Litres/Hr

Type of cabins

4 (3 x Double, 1 x Convertible)