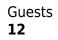

Sunreef Yachts

Year built

2020

Length

23.96 m

**Guests Cruising** 

12

Cabins

4

Winter Cruising Area(s)

Corsica - Sardinia, French Riviera, Italy & Sicily, West Mediterranean

Summer Cruising Area(s)

Corsica - Sardinia, French Riviera, Italy & Sicily, West Mediterranean

Crew

Max speed 13 knots Cruising speed 11 knots