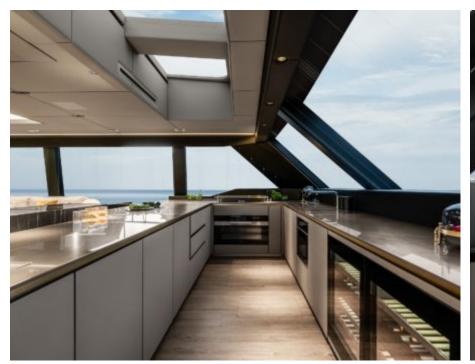

Cabins **4** 



Crew **4** 



#### M/Y SEIYA







































## EXTERIOR DESIGN















### INTERIOR DESIGN

























































# GALLERY LIFESTYLE





#### Specifications



Summer low rate per week 65 000 €



Summer high rate per week

75 000 €



Winter low rate per week 65 000 €



Winter high rate per week

75 000 €



Builder

Sunreef Yachts



Year built

2020



Length

23.96 m



**Guests Cruising** 

12



Cabins

4

Winter Cruising Area(s)

Corsica - Sardinia, French Riviera, Italy & Sicily, West Mediterranean

Summer Cruising Area(s)

Corsica - Sardinia, French Riviera, Italy & Sicily, West Mediterranean

Crew

Max speed 13 knots Cruising speed 11 knots

Fuel consumption 110 Litres/Hr

Type of cabins

4 (3 x Double, 1 x Convertible)