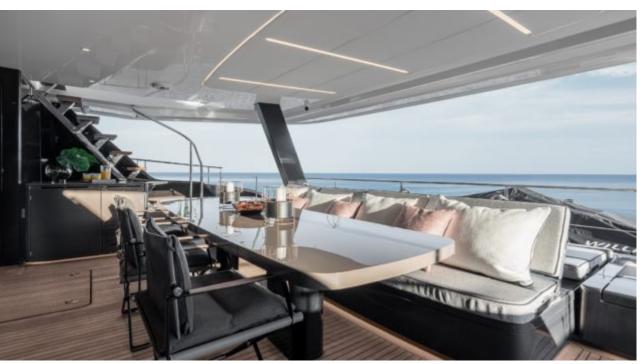

Cabins **4** 



Crew **4** 



#### M/Y SEIYA







































## EXTERIOR DESIGN















### INTERIOR DESIGN

























































# GALLERY LIFESTYLE





#### Specifications



Summer low rate per week 65 000 €



Summer high rate per week

75 000 €



Winter low rate per week 65 000 €



Winter high rate per week

75 000 €



Builder

Sunreef Yachts



Year built

2020



Length

23.96 m



**Guests Cruising** 

12



Cabins

4

Winter Cruising Area(s)

Corsica - Sardinia, French Riviera, Italy & Sicily, West Mediterranean

Summer Cruising Area(s)

Corsica - Sardinia, French Riviera, Italy & Sicily, West Mediterranean

Crew

Max speed 13 knots Cruising speed 11 knots

Fuel consumption 110 Litres/Hr

Type of cabins

4 (3 x Double, 1 x Convertible)