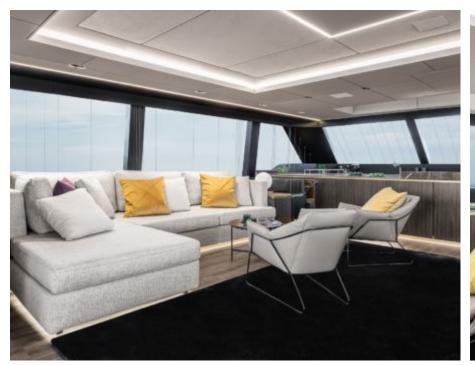

Cabins **4** 



Crew **4** 



#### M/Y SEIYA







































## EXTERIOR DESIGN















### INTERIOR DESIGN

























































# GALLERY LIFESTYLE





#### Specifications



Summer low rate per week 65 000 €



Summer high rate per week

75 000 €



Winter low rate per week 65 000 €



Winter high rate per week

75 000 €



Builder

Sunreef Yachts



Year built

2020



Length

23.96 m



**Guests Cruising** 

12



Cabins

4

Winter Cruising Area(s)

Corsica - Sardinia, French Riviera, Italy & Sicily, West Mediterranean

Summer Cruising Area(s)

Corsica - Sardinia, French Riviera, Italy & Sicily, West Mediterranean

Crew

Max speed 13 knots Cruising speed 11 knots

Fuel consumption 110 Litres/Hr

Type of cabins

4 (3 x Double, 1 x Convertible)