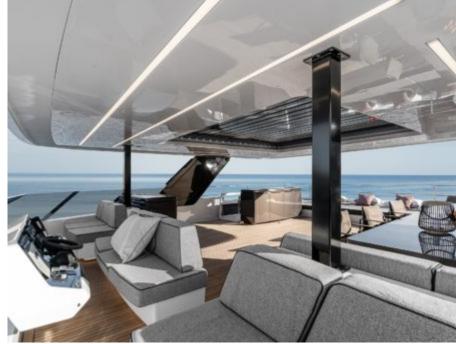

Cabins **4** 



Crew **4** 



#### M/Y SEIYA







































## EXTERIOR DESIGN















### INTERIOR DESIGN

























































# GALLERY LIFESTYLE





#### Specifications



Summer low rate per week 65 000 €



Summer high rate per week

75 000 €



Winter low rate per week 65 000 €



Winter high rate per week

75 000 €



Builder

Sunreef Yachts



Year built

2020



Length

23.96 m



**Guests Cruising** 

12



Cabins

4

Winter Cruising Area(s)

Corsica - Sardinia, French Riviera, Italy & Sicily, West Mediterranean

Summer Cruising Area(s)

Corsica - Sardinia, French Riviera, Italy & Sicily, West Mediterranean

Crew

Max speed 13 knots Cruising speed 11 knots

Fuel consumption 110 Litres/Hr

Type of cabins

4 (3 x Double, 1 x Convertible)