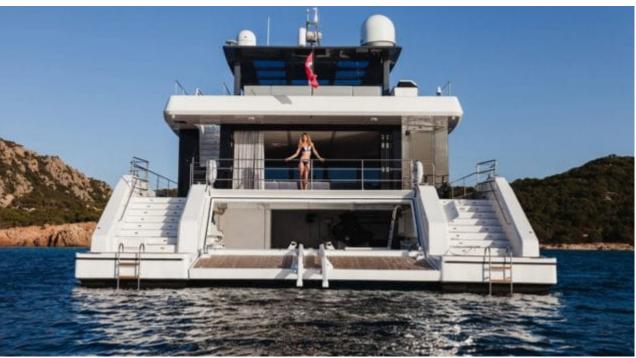

Length Guests Cabins **20.73m** *68.01 ft.* **10 Cabins 5** 









#### M/Y MAYRILOU











Donuts





Paddle Boards x





















# **EXTERIOR DESIGN**











































### INTERIOR DESIGN













































## GALLERY LIFESTYLE



















### Specifications



Summer low rate per week 40 000 €



Summer high rate per week

45 000 €



Winter low rate per week 40 000 €



Winter high rate per week

45 000 €



Builder

Sunreef Yachts



Year built

2017



Year refit

2017



Length 20.73 m



**Guests Cruising** 

10



Cabins

5

Winter Cruising Area(s)

Crew 4 Max speed 18 knots Summer Cruising Area(s)

Corsica - Sardinia, French Riviera, Italy & Sicily, West Mediterranean

Cruising speed 10 knots

Fuel consumption 80 L/H

Type of cabins

5 (3 x Double, 2 x Convertible, x)