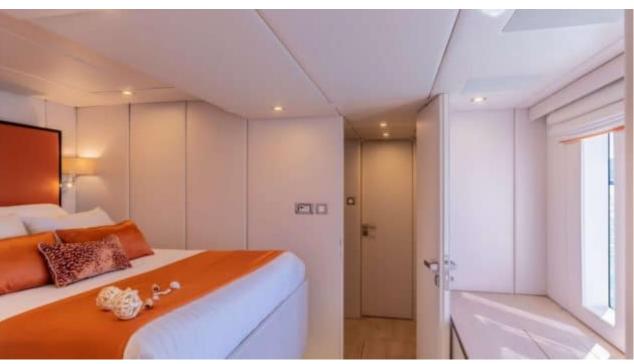

Length Guests Cabins **20.73m** *68.01 ft.* **10 Cabins 5** 









#### M/Y MAYRILOU











Donuts





Paddle Boards x





















# **EXTERIOR DESIGN**











































### INTERIOR DESIGN













































## GALLERY LIFESTYLE



















### Specifications



Summer low rate per week 40 000 €



Summer high rate per week

45 000 €



Winter low rate per week 40 000 €



Winter high rate per week

45 000 €



Builder

Sunreef Yachts



Year built

2017



Year refit

2017



Length 20.73 m



**Guests Cruising** 

10



Cabins

5

Winter Cruising Area(s)

Crew 4 Max speed 18 knots Summer Cruising Area(s)

Corsica - Sardinia, French Riviera, Italy & Sicily, West Mediterranean

Cruising speed 10 knots

Fuel consumption 80 L/H

Type of cabins

5 (3 x Double, 2 x Convertible, x)