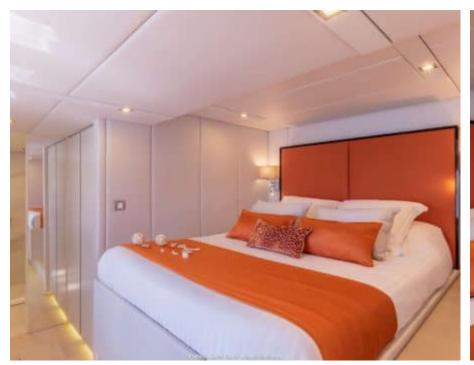

Length Guests Cabins **20.73m** *68.01 ft.* **10 Cabins 5** 









#### M/Y MAYRILOU











Donuts





Paddle Boards x





















# **EXTERIOR DESIGN**











































### INTERIOR DESIGN













































## GALLERY LIFESTYLE



















### Specifications



Summer low rate per week 40 000 €



Summer high rate per week

45 000 €



Winter low rate per week 40 000 €



Winter high rate per week

45 000 €



Builder

Sunreef Yachts



Year built

2017



Year refit

2017



Length 20.73 m



**Guests Cruising** 

10



Cabins

5

Winter Cruising Area(s)

Crew 4 Max speed 18 knots Summer Cruising Area(s)

Corsica - Sardinia, French Riviera, Italy & Sicily, West Mediterranean

Cruising speed 10 knots

Fuel consumption 80 L/H

Type of cabins

5 (3 x Double, 2 x Convertible, x)