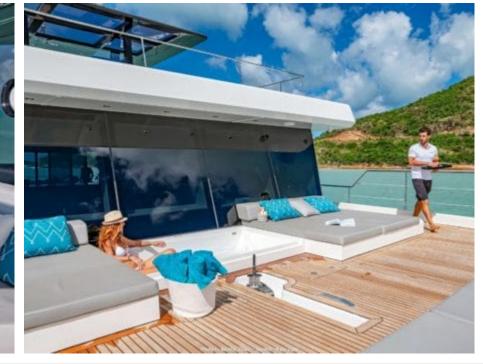

Length Guests Cabins **20.73m** *68.01 ft.* **10 Cabins 5** 









#### M/Y MAYRILOU











Donuts





Paddle Boards x





















# **EXTERIOR DESIGN**











































### INTERIOR DESIGN













































## GALLERY LIFESTYLE



















### Specifications



Summer low rate per week 40 000 €



Summer high rate per week

45 000 €



Winter low rate per week 40 000 €



Winter high rate per week

45 000 €



Builder

Sunreef Yachts



Year built

2017



Year refit

2017



Length 20.73 m



**Guests Cruising** 

10



Cabins

5

Winter Cruising Area(s)

Crew 4 Max speed 18 knots Summer Cruising Area(s)

Corsica - Sardinia, French Riviera, Italy & Sicily, West Mediterranean

Cruising speed 10 knots

Fuel consumption 80 L/H

Type of cabins

5 (3 x Double, 2 x Convertible, x)