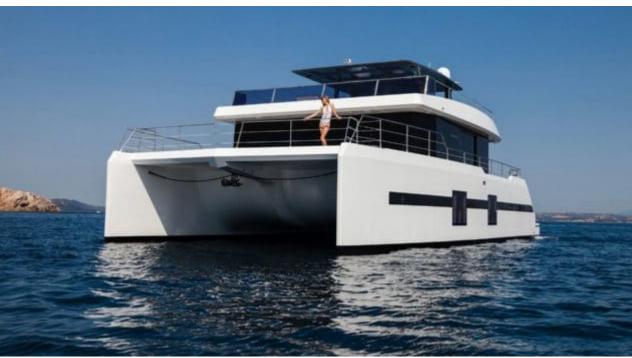

Length Guests Cabins **20.73m** *68.01 ft.* **10 Cabins 5** 









#### M/Y MAYRILOU











Donuts





Paddle Boards x





















# **EXTERIOR DESIGN**











































### INTERIOR DESIGN













































## GALLERY LIFESTYLE



















### Specifications



Summer low rate per week 40 000 €



Summer high rate per week

45 000 €



Winter low rate per week 40 000 €



Winter high rate per week

45 000 €



Builder

Sunreef Yachts



Year built

2017



Year refit

2017



Length 20.73 m



**Guests Cruising** 

10



Cabins

5

Winter Cruising Area(s)

Crew 4 Max speed 18 knots Summer Cruising Area(s)

Corsica - Sardinia, French Riviera, Italy & Sicily, West Mediterranean

Cruising speed 10 knots

Fuel consumption 80 L/H

Type of cabins

5 (3 x Double, 2 x Convertible, x)