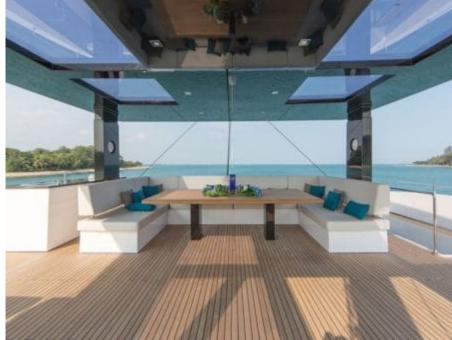

Length Guests Cabins **20.73m** *68.01 ft.* **10 Cabins 5** 









#### M/Y MAYRILOU











Donuts





Paddle Boards x





















# **EXTERIOR DESIGN**











































### INTERIOR DESIGN













































## GALLERY LIFESTYLE



















### Specifications



Summer low rate per week 40 000 €



Summer high rate per week

45 000 €



Winter low rate per week 40 000 €



Winter high rate per week

45 000 €



Builder

Sunreef Yachts



Year built

2017



Year refit

2017



Length 20.73 m



**Guests Cruising** 

10



Cabins

5

Winter Cruising Area(s)

Crew 4 Max speed 18 knots Summer Cruising Area(s)

Corsica - Sardinia, French Riviera, Italy & Sicily, West Mediterranean

Cruising speed 10 knots

Fuel consumption 80 L/H

Type of cabins

5 (3 x Double, 2 x Convertible, x)