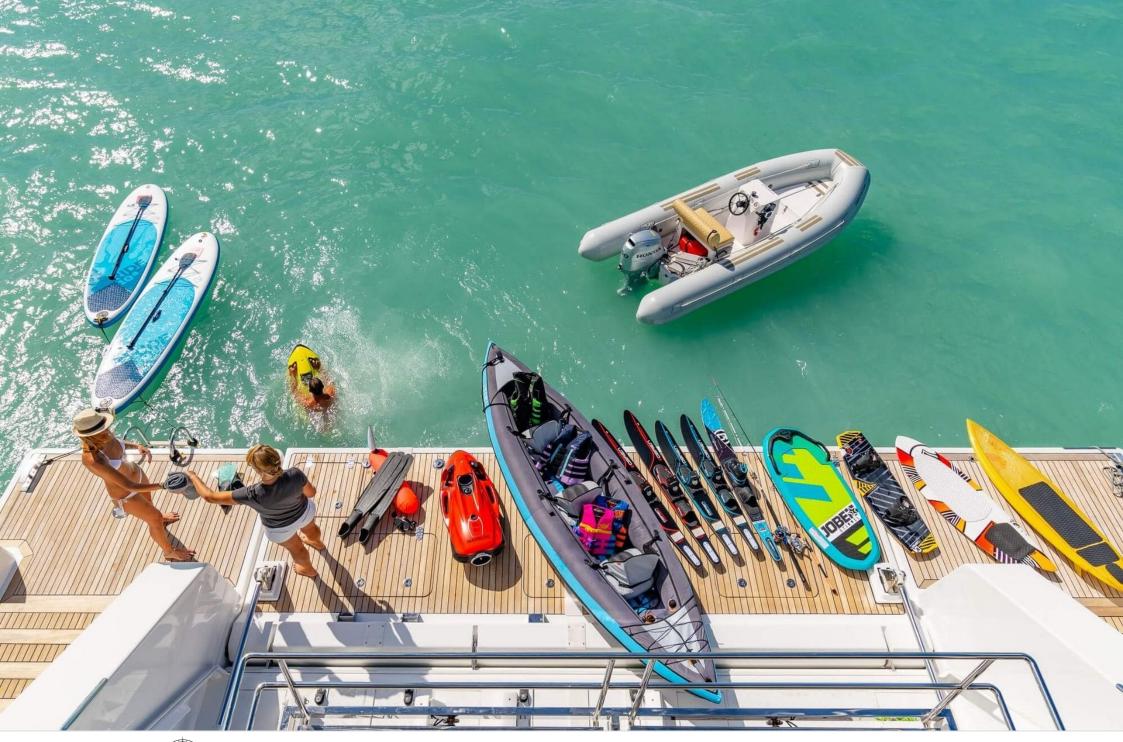

Length Guests Cabins **20.73m** *68.01 ft.* **10 Cabins 5** 









#### M/Y MAYRILOU











Donuts





Paddle Boards x





















# **EXTERIOR DESIGN**











































### INTERIOR DESIGN













































## GALLERY LIFESTYLE



















### Specifications



Summer low rate per week 40 000 €



Summer high rate per week

45 000 €



Winter low rate per week 40 000 €



Winter high rate per week

45 000 €



Builder

Sunreef Yachts



Year built

2017



Year refit

2017



Length 20.73 m



**Guests Cruising** 

10



Cabins

5

Winter Cruising Area(s)

Crew 4 Max speed 18 knots Summer Cruising Area(s)

Corsica - Sardinia, French Riviera, Italy & Sicily, West Mediterranean

Cruising speed 10 knots

Fuel consumption 80 L/H

Type of cabins

5 (3 x Double, 2 x Convertible, x)