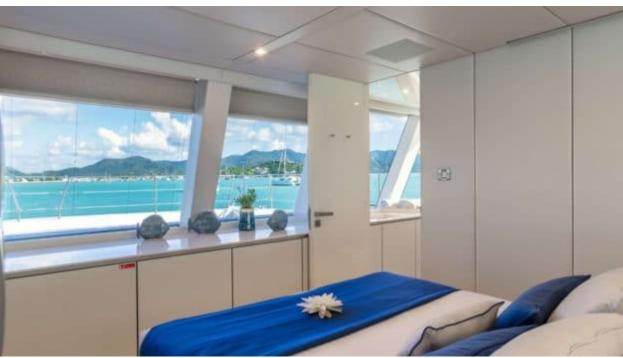

Length Guests Cabins **20.73m** *68.01 ft.* **10 Cabins 5** 









#### M/Y MAYRILOU











Donuts





Paddle Boards x





















# **EXTERIOR DESIGN**











































### INTERIOR DESIGN













































## GALLERY LIFESTYLE



















### Specifications



Summer low rate per week 40 000 €



Summer high rate per week

45 000 €



Winter low rate per week 40 000 €



Winter high rate per week

45 000 €



Builder

Sunreef Yachts



Year built

2017



Year refit

2017



Length 20.73 m



**Guests Cruising** 

10



Cabins

5

Winter Cruising Area(s)

Crew 4 Max speed 18 knots Summer Cruising Area(s)

Corsica - Sardinia, French Riviera, Italy & Sicily, West Mediterranean

Cruising speed 10 knots

Fuel consumption 80 L/H

Type of cabins

5 (3 x Double, 2 x Convertible, x)