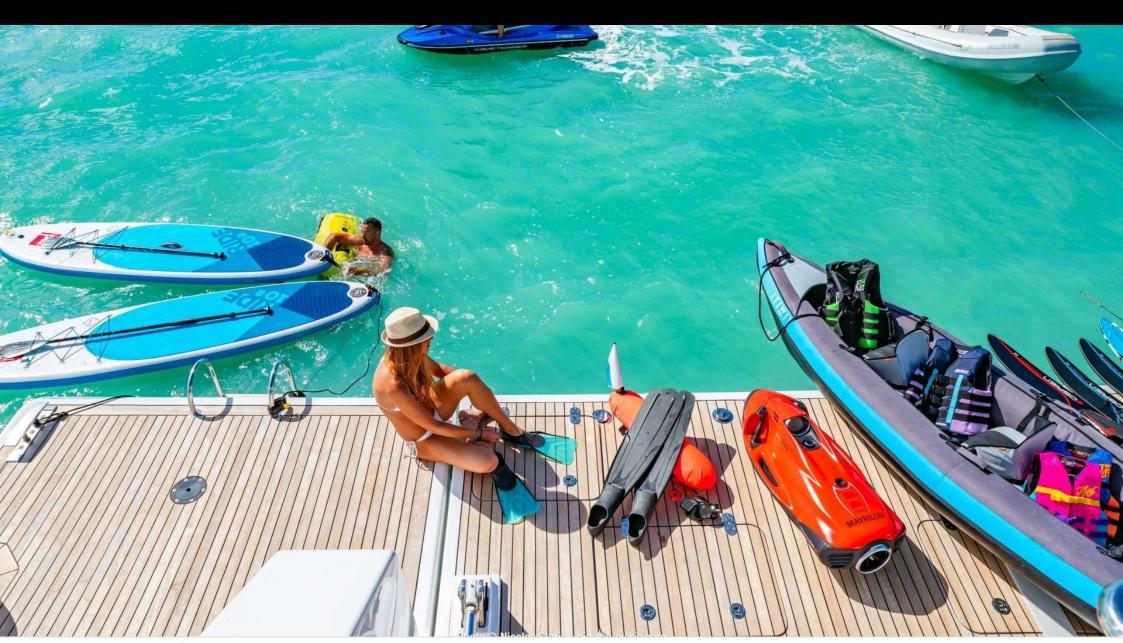

Length Guests Cabins **20.73m** *68.01 ft.* **10 Cabins 5** 









#### M/Y MAYRILOU











Donuts





Paddle Boards x





















# **EXTERIOR DESIGN**











































### INTERIOR DESIGN













































## GALLERY LIFESTYLE



















### Specifications



Summer low rate per week 40 000 €



Summer high rate per week

45 000 €



Winter low rate per week 40 000 €



Winter high rate per week

45 000 €



Builder

Sunreef Yachts



Year built

2017



Year refit

2017



Length 20.73 m



**Guests Cruising** 

10



Cabins

5

Winter Cruising Area(s)

Crew 4 Max speed 18 knots Summer Cruising Area(s)

Corsica - Sardinia, French Riviera, Italy & Sicily, West Mediterranean

Cruising speed 10 knots

Fuel consumption 80 L/H

Type of cabins

5 (3 x Double, 2 x Convertible, x)