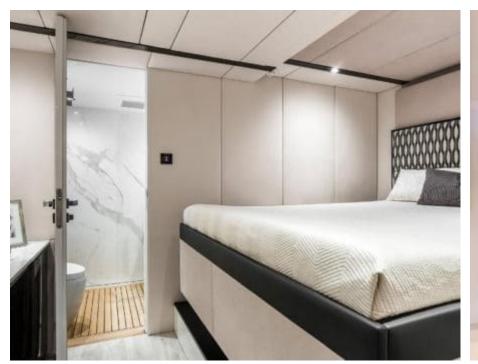

Length Guests Cabins **20.73m** *68.01 ft.* **10 Cabins 5** 









#### M/Y MAYRILOU











Donuts





Paddle Boards x





















# **EXTERIOR DESIGN**











































### INTERIOR DESIGN













































## GALLERY LIFESTYLE



















### Specifications



Summer low rate per week 40 000 €



Summer high rate per week

45 000 €



Winter low rate per week 40 000 €



Winter high rate per week

45 000 €



Builder

Sunreef Yachts



Year built

2017



Year refit

2017



Length 20.73 m



**Guests Cruising** 

10



Cabins

5

Winter Cruising Area(s)

Crew 4 Max speed 18 knots Summer Cruising Area(s)

Corsica - Sardinia, French Riviera, Italy & Sicily, West Mediterranean

Cruising speed 10 knots

Fuel consumption 80 L/H

Type of cabins

5 (3 x Double, 2 x Convertible, x)