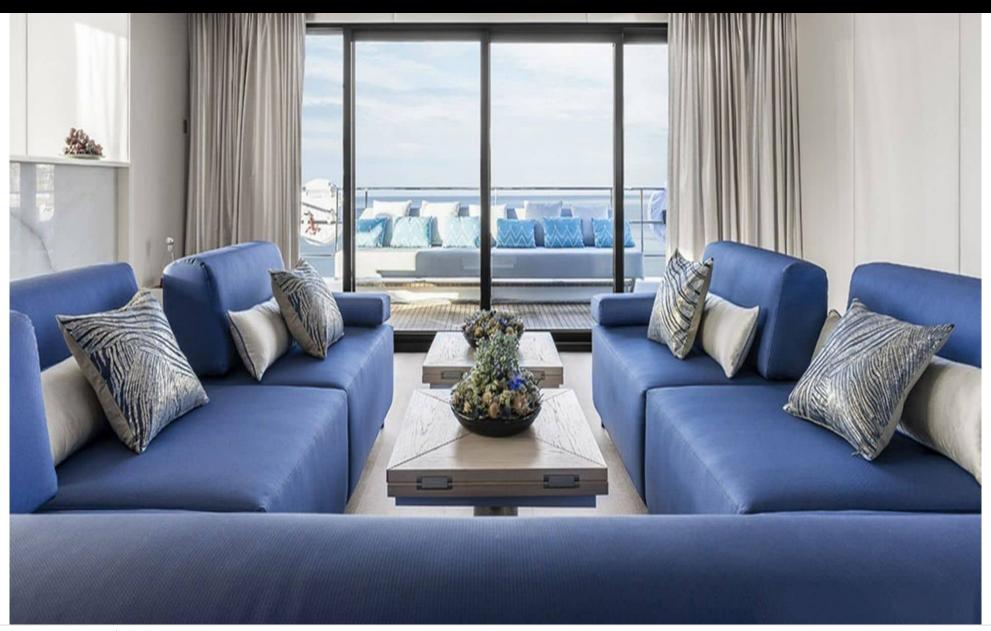

Length Guests Cabins **20.73m** *68.01 ft.* **10 Cabins 5** 









#### M/Y MAYRILOU











Donuts





Paddle Boards x





















# **EXTERIOR DESIGN**











































### INTERIOR DESIGN













































## GALLERY LIFESTYLE



















### Specifications



Summer low rate per week 40 000 €



Summer high rate per week

45 000 €



Winter low rate per week 40 000 €



Winter high rate per week

45 000 €



Builder

Sunreef Yachts



Year built

2017



Year refit

2017



Length 20.73 m



**Guests Cruising** 

10



Cabins

5

Winter Cruising Area(s)

Crew 4 Max speed 18 knots Summer Cruising Area(s)

Corsica - Sardinia, French Riviera, Italy & Sicily, West Mediterranean

Cruising speed 10 knots

Fuel consumption 80 L/H

Type of cabins

5 (3 x Double, 2 x Convertible, x)