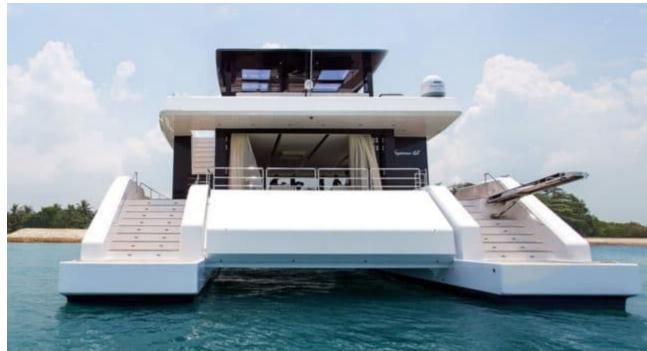

Length Guests Cabins **20.73m** *68.01 ft.* **10 Cabins 5** 









#### M/Y MAYRILOU











Donuts





Paddle Boards x





















# **EXTERIOR DESIGN**











































### INTERIOR DESIGN













































## GALLERY LIFESTYLE



















### Specifications



Summer low rate per week 40 000 €



Summer high rate per week

45 000 €



Winter low rate per week 40 000 €



Winter high rate per week

45 000 €



Builder

Sunreef Yachts



Year built

2017



Year refit

2017



Length 20.73 m



**Guests Cruising** 

10



Cabins

5

Winter Cruising Area(s)

Crew 4 Max speed 18 knots Summer Cruising Area(s)

Corsica - Sardinia, French Riviera, Italy & Sicily, West Mediterranean

Cruising speed 10 knots

Fuel consumption 80 L/H

Type of cabins

5 (3 x Double, 2 x Convertible, x)