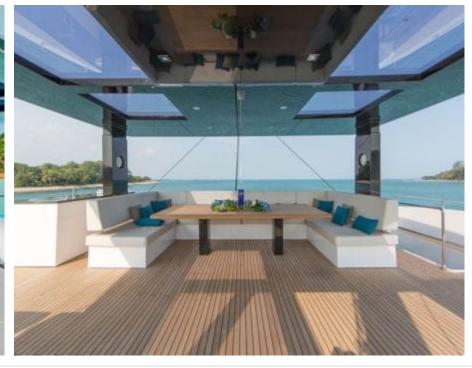

Length Guests Cabins **20.73m** *68.01 ft.* **10 Cabins 5** 









#### M/Y MAYRILOU











Donuts





Paddle Boards x





















# **EXTERIOR DESIGN**











































### INTERIOR DESIGN













































## GALLERY LIFESTYLE



















### Specifications



Summer low rate per week 40 000 €



Summer high rate per week

45 000 €



Winter low rate per week 40 000 €



Winter high rate per week

45 000 €



Builder

Sunreef Yachts



Year built

2017



Year refit

2017



Length 20.73 m



**Guests Cruising** 

10



Cabins

5

Winter Cruising Area(s)

Crew 4 Max speed 18 knots Summer Cruising Area(s)

Corsica - Sardinia, French Riviera, Italy & Sicily, West Mediterranean

Cruising speed 10 knots

Fuel consumption 80 L/H

Type of cabins

5 (3 x Double, 2 x Convertible, x)