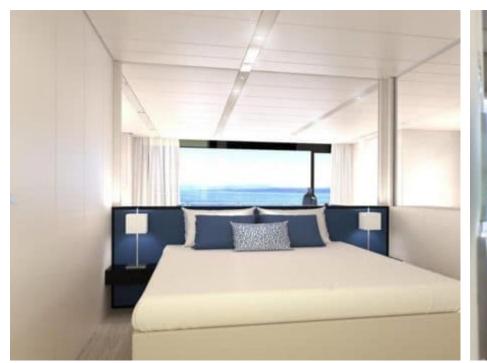

Length Guests Cabins **20.73m** *68.01 ft.* **10 Cabins 5** 









#### M/Y MAYRILOU











Donuts





Paddle Boards x





















# **EXTERIOR DESIGN**











































### INTERIOR DESIGN













































## GALLERY LIFESTYLE



















### Specifications



Summer low rate per week 40 000 €



Summer high rate per week

45 000 €



Winter low rate per week 40 000 €



Winter high rate per week

45 000 €



Builder

Sunreef Yachts



Year built

2017



Year refit

2017



Length 20.73 m



**Guests Cruising** 

10



Cabins

5

Winter Cruising Area(s)

Crew 4 Max speed 18 knots Summer Cruising Area(s)

Corsica - Sardinia, French Riviera, Italy & Sicily, West Mediterranean

Cruising speed 10 knots

Fuel consumption 80 L/H

Type of cabins

5 (3 x Double, 2 x Convertible, x)