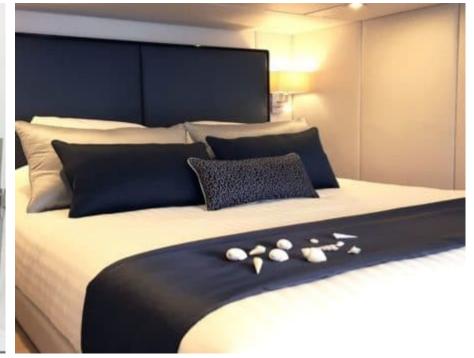

Length Guests Cabins **20.73m** *68.01 ft.* **10 Cabins 5** 









#### M/Y MAYRILOU











Donuts





Paddle Boards x





















# **EXTERIOR DESIGN**











































### INTERIOR DESIGN













































## GALLERY LIFESTYLE



















### Specifications



Summer low rate per week 40 000 €



Summer high rate per week

45 000 €



Winter low rate per week 40 000 €



Winter high rate per week

45 000 €



Builder

Sunreef Yachts



Year built

2017



Year refit

2017



Length 20.73 m



**Guests Cruising** 

10



Cabins

5

Winter Cruising Area(s)

Crew 4 Max speed 18 knots Summer Cruising Area(s)

Corsica - Sardinia, French Riviera, Italy & Sicily, West Mediterranean

Cruising speed 10 knots

Fuel consumption 80 L/H

Type of cabins

5 (3 x Double, 2 x Convertible, x)