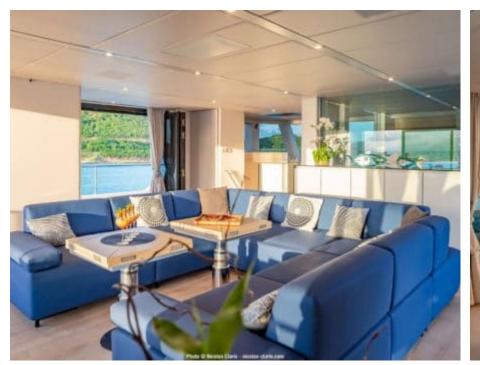

Length Guests Cabins **20.73m** *68.01 ft.* **10 Cabins 5** 









#### M/Y MAYRILOU











Donuts





Paddle Boards x





















# **EXTERIOR DESIGN**











































### INTERIOR DESIGN













































## GALLERY LIFESTYLE



















### Specifications



Summer low rate per week 40 000 €



Summer high rate per week

45 000 €



Winter low rate per week 40 000 €



Winter high rate per week

45 000 €



Builder

Sunreef Yachts



Year built

2017



Year refit

2017



Length 20.73 m



**Guests Cruising** 

10



Cabins

5

Winter Cruising Area(s)

Crew 4 Max speed 18 knots Summer Cruising Area(s)

Corsica - Sardinia, French Riviera, Italy & Sicily, West Mediterranean

Cruising speed 10 knots

Fuel consumption 80 L/H

Type of cabins

5 (3 x Double, 2 x Convertible, x)