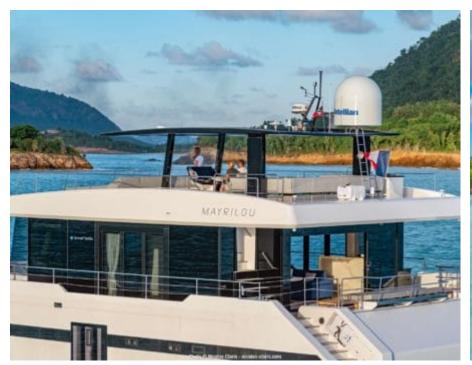

Length Guests Cabins **20.73m** *68.01 ft.* **10 Cabins 5** 









#### M/Y MAYRILOU











Donuts





Paddle Boards x





















# **EXTERIOR DESIGN**











































### INTERIOR DESIGN













































## GALLERY LIFESTYLE



















### Specifications



Summer low rate per week 40 000 €



Summer high rate per week

45 000 €



Winter low rate per week 40 000 €



Winter high rate per week

45 000 €



Builder

Sunreef Yachts



Year built

2017



Year refit

2017



Length 20.73 m



**Guests Cruising** 

10



Cabins

5

Winter Cruising Area(s)

Crew 4 Max speed 18 knots Summer Cruising Area(s)

Corsica - Sardinia, French Riviera, Italy & Sicily, West Mediterranean

Cruising speed 10 knots

Fuel consumption 80 L/H

Type of cabins

5 (3 x Double, 2 x Convertible, x)