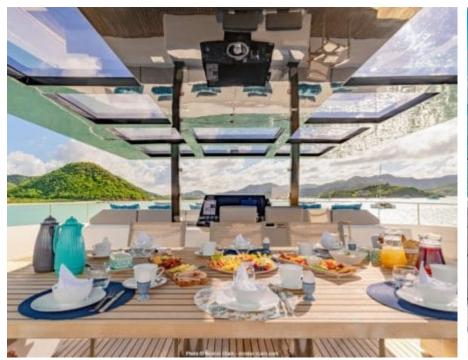

Length Guests Cabins **20.73m** *68.01 ft.* **10 Cabins 5** 









#### M/Y MAYRILOU











Donuts





Paddle Boards x





















# **EXTERIOR DESIGN**











































### INTERIOR DESIGN













































## GALLERY LIFESTYLE



















### Specifications



Summer low rate per week 40 000 €



Summer high rate per week

45 000 €



Winter low rate per week 40 000 €



Winter high rate per week

45 000 €



Builder

Sunreef Yachts



Year built

2017



Year refit

2017



Length 20.73 m



**Guests Cruising** 

10



Cabins

5

Winter Cruising Area(s)

Crew 4 Max speed 18 knots Summer Cruising Area(s)

Corsica - Sardinia, French Riviera, Italy & Sicily, West Mediterranean

Cruising speed 10 knots

Fuel consumption 80 L/H

Type of cabins

5 (3 x Double, 2 x Convertible, x)