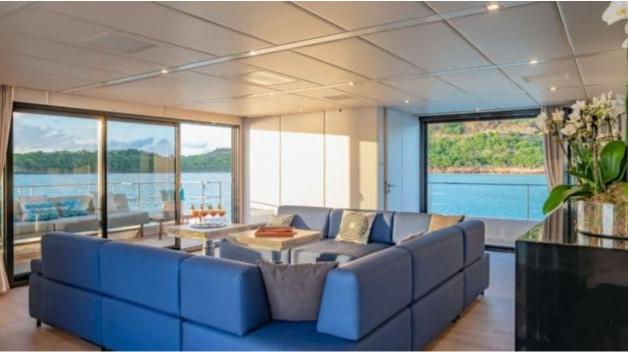

Length Guests Cabins **20.73m** *68.01 ft.* **10 Cabins 5** 









#### M/Y MAYRILOU











Donuts





Paddle Boards x





















# **EXTERIOR DESIGN**











































### INTERIOR DESIGN













































## GALLERY LIFESTYLE



















### Specifications



Summer low rate per week 40 000 €



Summer high rate per week

45 000 €



Winter low rate per week 40 000 €



Winter high rate per week

45 000 €



Builder

Sunreef Yachts



Year built

2017



Year refit

2017



Length 20.73 m



**Guests Cruising** 

10



Cabins

5

Winter Cruising Area(s)

Crew 4 Max speed 18 knots Summer Cruising Area(s)

Corsica - Sardinia, French Riviera, Italy & Sicily, West Mediterranean

Cruising speed 10 knots

Fuel consumption 80 L/H

Type of cabins

5 (3 x Double, 2 x Convertible, x)