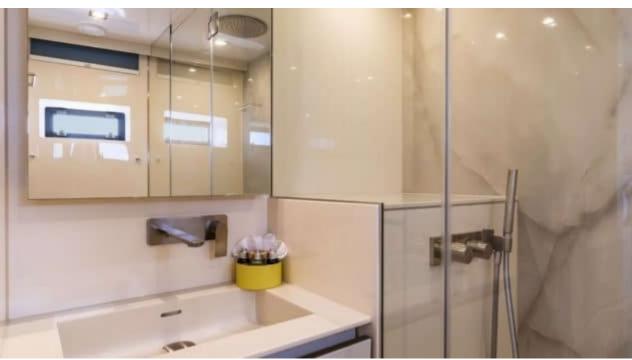

Length Guests Cabins **20.73m** *68.01 ft.* **10 Cabins 5** 









#### M/Y MAYRILOU











Donuts





Paddle Boards x





















# **EXTERIOR DESIGN**











































### INTERIOR DESIGN













































## GALLERY LIFESTYLE



















### Specifications



Summer low rate per week 40 000 €



Summer high rate per week

45 000 €



Winter low rate per week 40 000 €



Winter high rate per week

45 000 €



Builder

Sunreef Yachts



Year built

2017



Year refit

2017



Length 20.73 m



**Guests Cruising** 

10



Cabins

5

Winter Cruising Area(s)

Crew 4 Max speed 18 knots Summer Cruising Area(s)

Corsica - Sardinia, French Riviera, Italy & Sicily, West Mediterranean

Cruising speed 10 knots

Fuel consumption 80 L/H

Type of cabins

5 (3 x Double, 2 x Convertible, x)