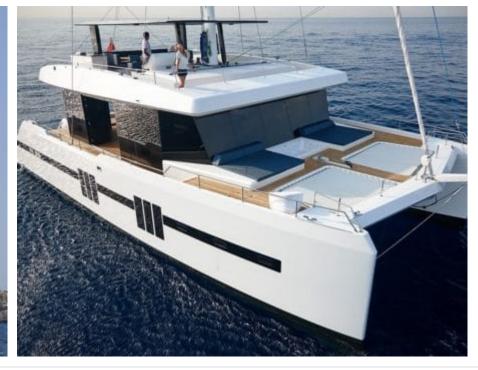

Length Guests Cabins **20.73m** *68.01 ft.* **10 Cabins 5** 









#### M/Y MAYRILOU











Donuts





Paddle Boards x





















# **EXTERIOR DESIGN**











































### INTERIOR DESIGN













































## GALLERY LIFESTYLE



















### Specifications



Summer low rate per week 40 000 €



Summer high rate per week

45 000 €



Winter low rate per week 40 000 €



Winter high rate per week

45 000 €



Builder

Sunreef Yachts



Year built

2017



Year refit

2017



Length 20.73 m



**Guests Cruising** 

10



Cabins

5

Winter Cruising Area(s)

Crew 4 Max speed 18 knots Summer Cruising Area(s)

Corsica - Sardinia, French Riviera, Italy & Sicily, West Mediterranean

Cruising speed 10 knots

Fuel consumption 80 L/H

Type of cabins

5 (3 x Double, 2 x Convertible, x)