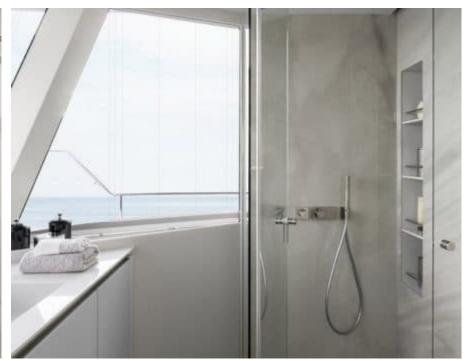

Length Guests Cabins **20.73m** *68.01 ft.* **10 Cabins 5** 









#### M/Y MAYRILOU











Donuts





Paddle Boards x





















# **EXTERIOR DESIGN**











































### INTERIOR DESIGN













































## GALLERY LIFESTYLE



















### Specifications



Summer low rate per week 40 000 €



Summer high rate per week

45 000 €



Winter low rate per week 40 000 €



Winter high rate per week

45 000 €



Builder

Sunreef Yachts



Year built

2017



Year refit

2017



Length 20.73 m



**Guests Cruising** 

10



Cabins

5

Winter Cruising Area(s)

Crew 4 Max speed 18 knots Summer Cruising Area(s)

Corsica - Sardinia, French Riviera, Italy & Sicily, West Mediterranean

Cruising speed 10 knots

Fuel consumption 80 L/H

Type of cabins

5 (3 x Double, 2 x Convertible, x)