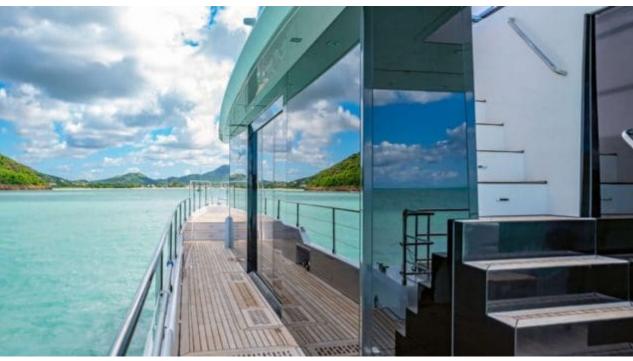

Length Guests Cabins **20.73m** *68.01 ft.* **10 Cabins 5** 









#### M/Y MAYRILOU











Donuts





Paddle Boards x





















# **EXTERIOR DESIGN**











































### INTERIOR DESIGN













































## GALLERY LIFESTYLE



















### Specifications



Summer low rate per week 40 000 €



Summer high rate per week

45 000 €



Winter low rate per week 40 000 €



Winter high rate per week

45 000 €



Builder

Sunreef Yachts



Year built

2017



Year refit

2017



Length 20.73 m



**Guests Cruising** 

10



Cabins

5

Winter Cruising Area(s)

Crew 4 Max speed 18 knots Summer Cruising Area(s)

Corsica - Sardinia, French Riviera, Italy & Sicily, West Mediterranean

Cruising speed 10 knots

Fuel consumption 80 L/H

Type of cabins

5 (3 x Double, 2 x Convertible, x)