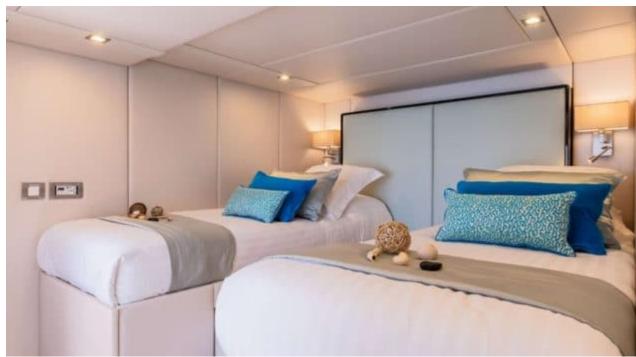

### INTERIOR DESIGN

Cabins

5

Winter Cruising Area(s)

Crew 4 Max speed 18 knots Summer Cruising Area(s)

Corsica - Sardinia, French Riviera, Italy & Sicily, West Mediterranean

Cruising speed 10 knots

Fuel consumption 80 L/H

Type of cabins

5 (3 x Double, 2 x Convertible, x)