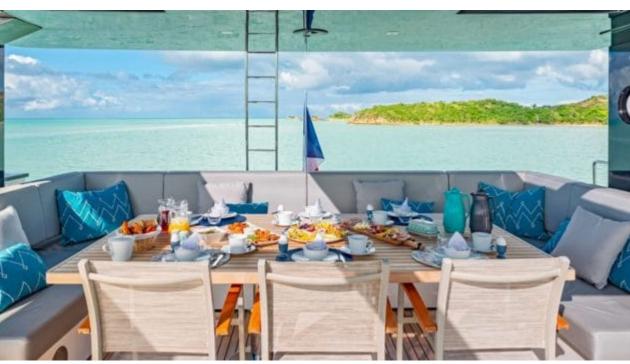

Length Guests Cabins **20.73m** *68.01 ft.* **10 Cabins 5** 









#### M/Y MAYRILOU











Donuts





Paddle Boards x





















# **EXTERIOR DESIGN**











































### INTERIOR DESIGN













































## GALLERY LIFESTYLE



















### Specifications



Summer low rate per week 40 000 €



Summer high rate per week

45 000 €



Winter low rate per week 40 000 €



Winter high rate per week

45 000 €



Builder

Sunreef Yachts



Year built

2017



Year refit

2017



Length 20.73 m



**Guests Cruising** 

10



Cabins

5

Winter Cruising Area(s)

Crew 4 Max speed 18 knots Summer Cruising Area(s)

Corsica - Sardinia, French Riviera, Italy & Sicily, West Mediterranean

Cruising speed 10 knots

Fuel consumption 80 L/H

Type of cabins

5 (3 x Double, 2 x Convertible, x)