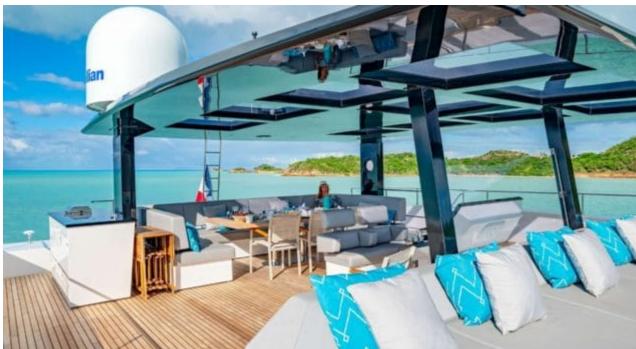

Length Guests Cabins **20.73m** *68.01 ft.* **10 Cabins 5** 









#### M/Y MAYRILOU











Donuts





Paddle Boards x





















# **EXTERIOR DESIGN**











































### INTERIOR DESIGN













































## GALLERY LIFESTYLE



















### Specifications



Summer low rate per week 40 000 €



Summer high rate per week

45 000 €



Winter low rate per week 40 000 €



Winter high rate per week

45 000 €



Builder

Sunreef Yachts



Year built

2017



Year refit

2017



Length 20.73 m



**Guests Cruising** 

10



Cabins

5

Winter Cruising Area(s)

Crew 4 Max speed 18 knots Summer Cruising Area(s)

Corsica - Sardinia, French Riviera, Italy & Sicily, West Mediterranean

Cruising speed 10 knots

Fuel consumption 80 L/H

Type of cabins

5 (3 x Double, 2 x Convertible, x)