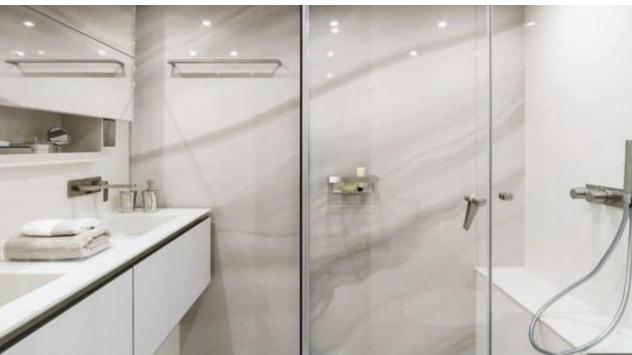

Length Guests Cabins **20.73m** *68.01 ft.* **10 Cabins 5** 









#### M/Y MAYRILOU











Donuts





Paddle Boards x





















# **EXTERIOR DESIGN**











































### INTERIOR DESIGN













































## GALLERY LIFESTYLE



















### Specifications



Summer low rate per week 40 000 €



Summer high rate per week

45 000 €



Winter low rate per week 40 000 €



Winter high rate per week

45 000 €



Builder

Sunreef Yachts



Year built

2017



Year refit

2017



Length 20.73 m



**Guests Cruising** 

10



Cabins

5

Winter Cruising Area(s)

Crew 4 Max speed 18 knots Summer Cruising Area(s)

Corsica - Sardinia, French Riviera, Italy & Sicily, West Mediterranean

Cruising speed 10 knots

Fuel consumption 80 L/H

Type of cabins

5 (3 x Double, 2 x Convertible, x)