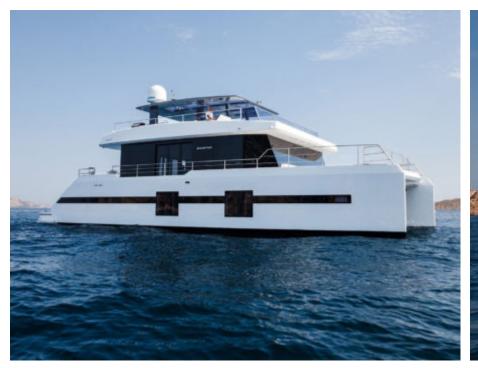

# **EXTERIOR DESIGN**

Sunreef Yachts

Year built

2017

Year refit

2017

Length 20.73 m

**Guests Cruising** 

10