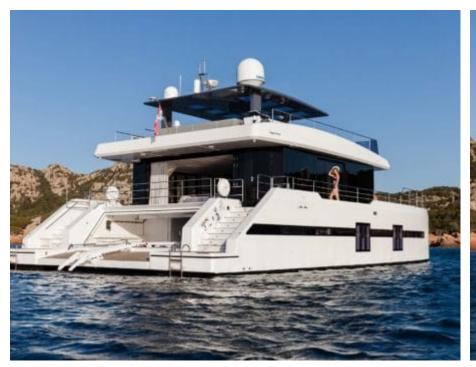

Length Guests Cabins **20.73m** *68.01 ft.* **10 Cabins 5** 









#### M/Y MAYRILOU











Donuts





Paddle Boards x





















# **EXTERIOR DESIGN**











































### INTERIOR DESIGN













































## GALLERY LIFESTYLE



















### Specifications



Summer low rate per week 40 000 €



Summer high rate per week

45 000 €



Winter low rate per week 40 000 €



Winter high rate per week

45 000 €



Builder

Sunreef Yachts



Year built

2017



Year refit

2017



Length 20.73 m



**Guests Cruising** 

10



Cabins

5

Winter Cruising Area(s)

Crew 4 Max speed 18 knots Summer Cruising Area(s)

Corsica - Sardinia, French Riviera, Italy & Sicily, West Mediterranean

Cruising speed 10 knots

Fuel consumption 80 L/H

Type of cabins

5 (3 x Double, 2 x Convertible, x)