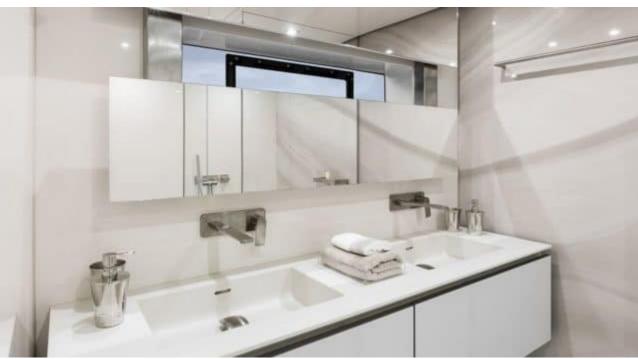

Length Guests Cabins **20.73m** *68.01 ft.* **10 Cabins 5** 









#### M/Y MAYRILOU











Donuts





Paddle Boards x





















# **EXTERIOR DESIGN**











































### INTERIOR DESIGN













































## GALLERY LIFESTYLE



















### Specifications



Summer low rate per week 40 000 €



Summer high rate per week

45 000 €



Winter low rate per week 40 000 €



Winter high rate per week

45 000 €



Builder

Sunreef Yachts



Year built

2017



Year refit

2017



Length 20.73 m



**Guests Cruising** 

10



Cabins

5

Winter Cruising Area(s)

Crew 4 Max speed 18 knots Summer Cruising Area(s)

Corsica - Sardinia, French Riviera, Italy & Sicily, West Mediterranean

Cruising speed 10 knots

Fuel consumption 80 L/H

Type of cabins

5 (3 x Double, 2 x Convertible, x)