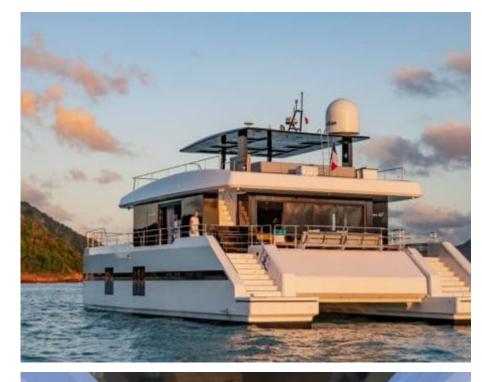

Length Guests Cabins **20.73m** *68.01 ft.* **10 Cabins 5** 









#### M/Y MAYRILOU











Donuts





Paddle Boards x





















# **EXTERIOR DESIGN**











































### INTERIOR DESIGN













































## GALLERY LIFESTYLE



















### Specifications



Summer low rate per week 40 000 €



Summer high rate per week

45 000 €



Winter low rate per week 40 000 €



Winter high rate per week

45 000 €



Builder

Sunreef Yachts



Year built

2017



Year refit

2017



Length 20.73 m



**Guests Cruising** 

10



Cabins

5

Winter Cruising Area(s)

Crew 4 Max speed 18 knots Summer Cruising Area(s)

Corsica - Sardinia, French Riviera, Italy & Sicily, West Mediterranean

Cruising speed 10 knots

Fuel consumption 80 L/H

Type of cabins

5 (3 x Double, 2 x Convertible, x)