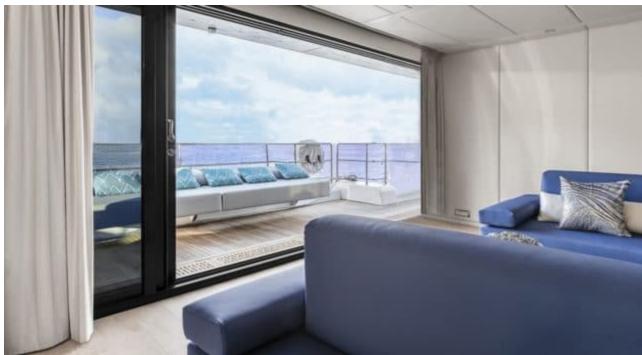

Length Guests Cabins **20.73m** *68.01 ft.* **10 Cabins 5** 









#### M/Y MAYRILOU











Donuts





Paddle Boards x





















# **EXTERIOR DESIGN**











































### INTERIOR DESIGN













































## GALLERY LIFESTYLE



















### Specifications



Summer low rate per week 40 000 €



Summer high rate per week

45 000 €



Winter low rate per week 40 000 €



Winter high rate per week

45 000 €



Builder

Sunreef Yachts



Year built

2017



Year refit

2017



Length 20.73 m



**Guests Cruising** 

10



Cabins

5

Winter Cruising Area(s)

Crew 4 Max speed 18 knots Summer Cruising Area(s)

Corsica - Sardinia, French Riviera, Italy & Sicily, West Mediterranean

Cruising speed 10 knots

Fuel consumption 80 L/H

Type of cabins

5 (3 x Double, 2 x Convertible, x)