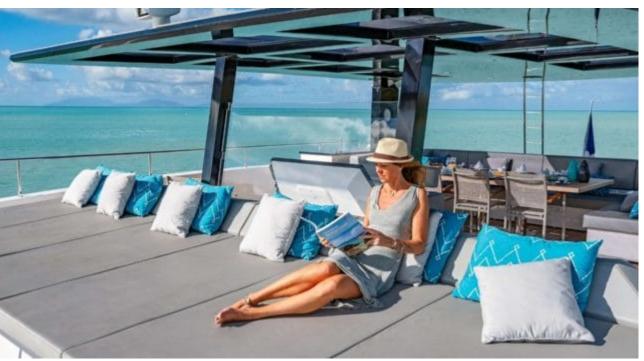

Length Guests Cabins **20.73m** *68.01 ft.* **10 Cabins 5** 









#### M/Y MAYRILOU











Donuts





Paddle Boards x





















# **EXTERIOR DESIGN**











































### INTERIOR DESIGN













































## GALLERY LIFESTYLE



















### Specifications



Summer low rate per week 40 000 €



Summer high rate per week

45 000 €



Winter low rate per week 40 000 €



Winter high rate per week

45 000 €



Builder

Sunreef Yachts



Year built

2017



Year refit

2017



Length 20.73 m



**Guests Cruising** 

10



Cabins

5

Winter Cruising Area(s)

Crew 4 Max speed 18 knots Summer Cruising Area(s)

Corsica - Sardinia, French Riviera, Italy & Sicily, West Mediterranean

Cruising speed 10 knots

Fuel consumption 80 L/H

Type of cabins

5 (3 x Double, 2 x Convertible, x)