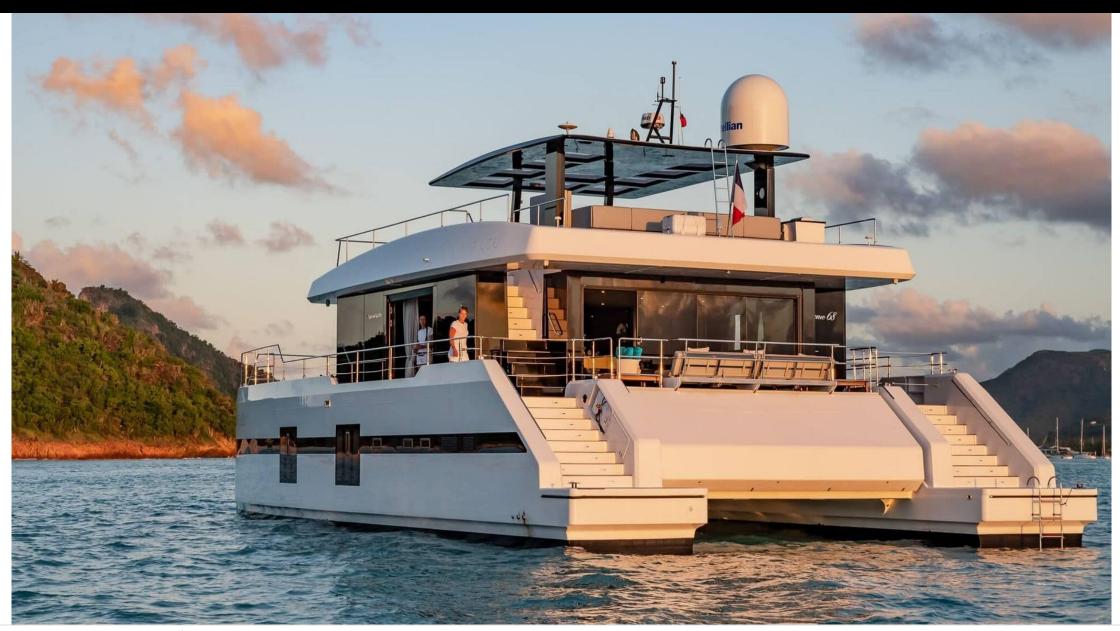

Length Guests Cabins **20.73m** *68.01 ft.* **10 Cabins 5** 









#### M/Y MAYRILOU











Donuts





Paddle Boards x





















# **EXTERIOR DESIGN**











































### INTERIOR DESIGN













































## GALLERY LIFESTYLE



















### Specifications



Summer low rate per week 40 000 €



Summer high rate per week

45 000 €



Winter low rate per week 40 000 €



Winter high rate per week

45 000 €



Builder

Sunreef Yachts



Year built

2017



Year refit

2017



Length 20.73 m



**Guests Cruising** 

10



Cabins

5

Winter Cruising Area(s)

Crew 4 Max speed 18 knots Summer Cruising Area(s)

Corsica - Sardinia, French Riviera, Italy & Sicily, West Mediterranean

Cruising speed 10 knots

Fuel consumption 80 L/H

Type of cabins

5 (3 x Double, 2 x Convertible, x)