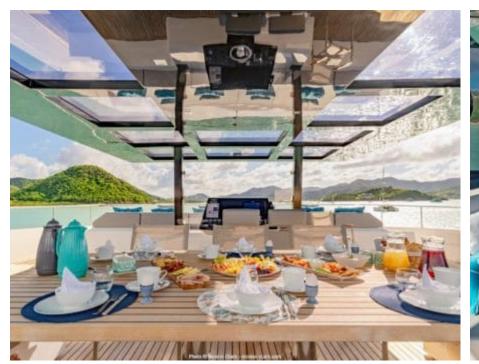

Length Guests Cabins **20.73m** *68.01 ft.* **10 Cabins 5** 









#### M/Y MAYRILOU











Donuts





Paddle Boards x





















# **EXTERIOR DESIGN**











































### INTERIOR DESIGN













































## GALLERY LIFESTYLE



















### Specifications



Summer low rate per week 40 000 €



Summer high rate per week

45 000 €



Winter low rate per week 40 000 €



Winter high rate per week

45 000 €



Builder

Sunreef Yachts



Year built

2017



Year refit

2017



Length 20.73 m



**Guests Cruising** 

10



Cabins

5

Winter Cruising Area(s)

Crew 4 Max speed 18 knots Summer Cruising Area(s)

Corsica - Sardinia, French Riviera, Italy & Sicily, West Mediterranean

Cruising speed 10 knots

Fuel consumption 80 L/H

Type of cabins

5 (3 x Double, 2 x Convertible, x)