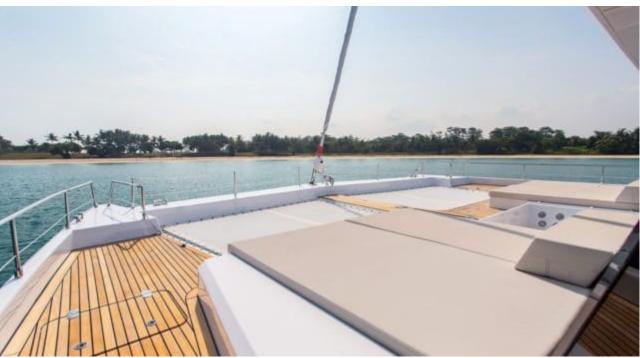

Length Guests Cabins **20.73m** *68.01 ft.* **10 Cabins 5** 









#### M/Y MAYRILOU











Donuts





Paddle Boards x





















# **EXTERIOR DESIGN**











































### INTERIOR DESIGN













































## GALLERY LIFESTYLE



















### Specifications



Summer low rate per week 40 000 €



Summer high rate per week

45 000 €



Winter low rate per week 40 000 €



Winter high rate per week

45 000 €



Builder

Sunreef Yachts



Year built

2017



Year refit

2017



Length 20.73 m



**Guests Cruising** 

10



Cabins

5

Winter Cruising Area(s)

Crew 4 Max speed 18 knots Summer Cruising Area(s)

Corsica - Sardinia, French Riviera, Italy & Sicily, West Mediterranean

Cruising speed 10 knots

Fuel consumption 80 L/H

Type of cabins

5 (3 x Double, 2 x Convertible, x)