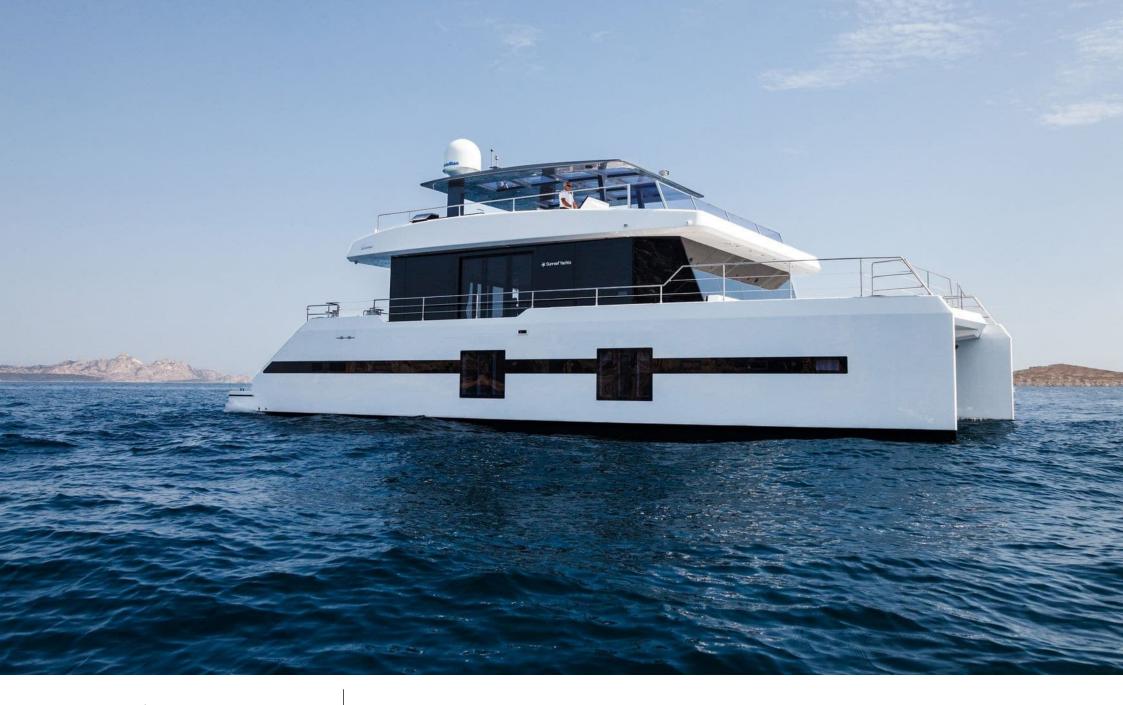

# **EXTERIOR DESIGN**

Sunreef Yachts

Year built

2017

Year refit

2017

Length 20.73 m

**Guests Cruising** 

10

Cabins

5

Winter Cruising Area(s)

Crew 4 Max speed 18 knots Summer Cruising Area(s)

Corsica - Sardinia, French Riviera, Italy & Sicily, West Mediterranean

Cruising speed 10 knots

Fuel consumption 80 L/H

Type of cabins