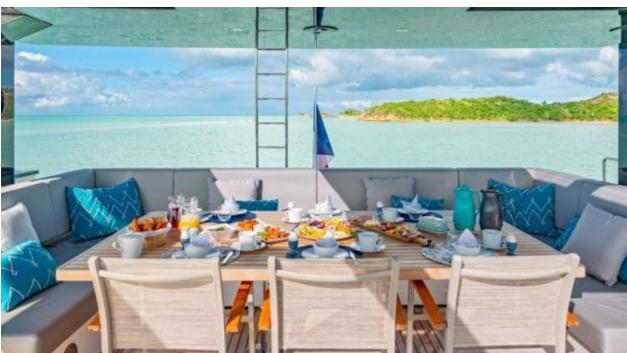

Length Guests Cabins **20.73m** *68.01 ft.* **10 Cabins 5** 









#### M/Y MAYRILOU











Donuts





Paddle Boards x





















# **EXTERIOR DESIGN**











































### INTERIOR DESIGN













































## GALLERY LIFESTYLE



















### Specifications



Summer low rate per week 40 000 €



Summer high rate per week

45 000 €



Winter low rate per week 40 000 €



Winter high rate per week

45 000 €



Builder

Sunreef Yachts



Year built

2017



Year refit

2017



Length 20.73 m



**Guests Cruising** 

10



Cabins

5

Winter Cruising Area(s)

Crew 4 Max speed 18 knots Summer Cruising Area(s)

Corsica - Sardinia, French Riviera, Italy & Sicily, West Mediterranean

Cruising speed 10 knots

Fuel consumption 80 L/H

Type of cabins

5 (3 x Double, 2 x Convertible, x)