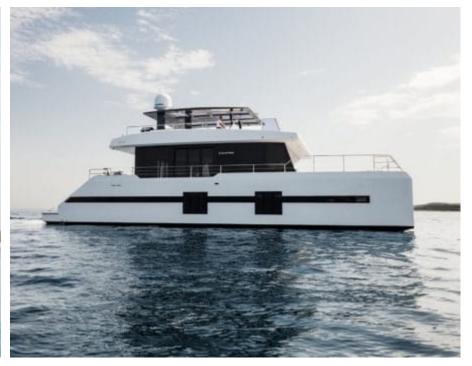

Length Guests Cabins **20.73m** *68.01 ft.* **10 Cabins 5** 









#### M/Y MAYRILOU











Donuts





Paddle Boards x





















# **EXTERIOR DESIGN**











































### INTERIOR DESIGN













































## GALLERY LIFESTYLE



















### Specifications



Summer low rate per week 40 000 €



Summer high rate per week

45 000 €



Winter low rate per week 40 000 €



Winter high rate per week

45 000 €



Builder

Sunreef Yachts



Year built

2017



Year refit

2017



Length 20.73 m



**Guests Cruising** 

10



Cabins

5

Winter Cruising Area(s)

Crew 4 Max speed 18 knots Summer Cruising Area(s)

Corsica - Sardinia, French Riviera, Italy & Sicily, West Mediterranean

Cruising speed 10 knots

Fuel consumption 80 L/H

Type of cabins

5 (3 x Double, 2 x Convertible, x)