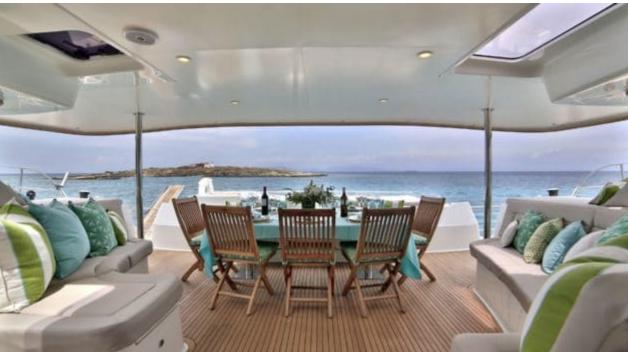

S/Y WORLD'S END







Gues



Cabins **5** 

ins {



# S/Y WORLD'S **END**





























### **EXTERIOR DESIGN**



































# INTERIOR DESIGN









































# GALLERY LIFESTYLE



















### **Specifications**



Low rate per day

6 833 €



High rate per day

9 500 €



Summer low rate per week

20 500 €



Summer high rate per week

28 500 €



Winter low rate per week

20 500 €



Winter high rate per week

28 500 €



Builder

Fontaine Pajot



Year built

2011



Year refit

2022



Length

19.8 m



**Guests Cruising** 

10



Cabins

5

Winter Cruising Area(s)

East Mediterranean, Greece, Turkey

Summer Cruising Area(s)
East Mediterranean, Greece, Turkey

Crew

Max speed 11 knots

Cruising speed 9 knots

Fuel consumption 27 L/H

Type of cabins

5 (4 x Double Cabins, 1 x Twin Cabins)