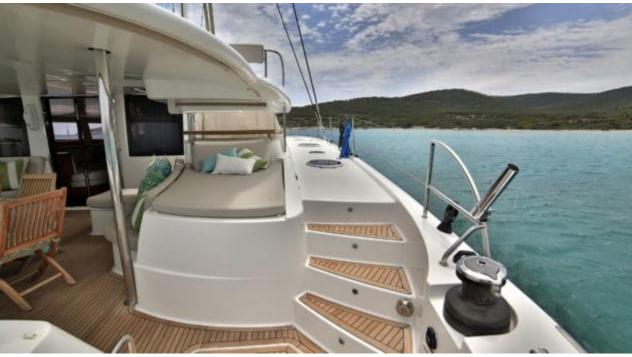

S/Y WORLD'S END







Gues



Cabins **5** 

ins {



# S/Y WORLD'S **END**





























### **EXTERIOR DESIGN**



































# INTERIOR DESIGN









































# GALLERY LIFESTYLE



















### **Specifications**



Low rate per day

6 833 €



High rate per day

9 500 €



Summer low rate per week

20 500 €



Summer high rate per week

28 500 €



Winter low rate per week

20 500 €



Winter high rate per week

28 500 €



Builder

Fontaine Pajot



Year built

2011



Year refit

2022



Length

19.8 m



**Guests Cruising** 

10



Cabins

5

Winter Cruising Area(s)

East Mediterranean, Greece, Turkey

Summer Cruising Area(s)
East Mediterranean, Greece, Turkey

Crew

Max speed 11 knots

Cruising speed 9 knots

Fuel consumption 27 L/H

Type of cabins

5 (4 x Double Cabins, 1 x Twin Cabins)