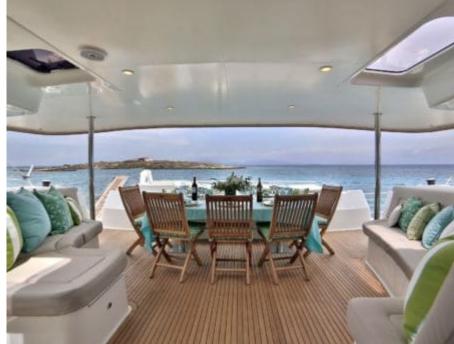

S/Y WORLD'S END







Gues



Cabins **5** 

ins {



# S/Y WORLD'S **END**





























### **EXTERIOR DESIGN**



































# INTERIOR DESIGN









































# GALLERY LIFESTYLE



















### **Specifications**



Low rate per day

6 833 €



High rate per day

9 500 €



Summer low rate per week

20 500 €



Summer high rate per week

28 500 €



Winter low rate per week

20 500 €



Winter high rate per week

28 500 €



Builder

Fontaine Pajot



Year built

2011



Year refit

2022



Length

19.8 m



**Guests Cruising** 

10



Cabins

5

Winter Cruising Area(s)

East Mediterranean, Greece, Turkey

Summer Cruising Area(s)
East Mediterranean, Greece, Turkey

Crew

Max speed 11 knots

Cruising speed 9 knots

Fuel consumption 27 L/H

Type of cabins

5 (4 x Double Cabins, 1 x Twin Cabins)