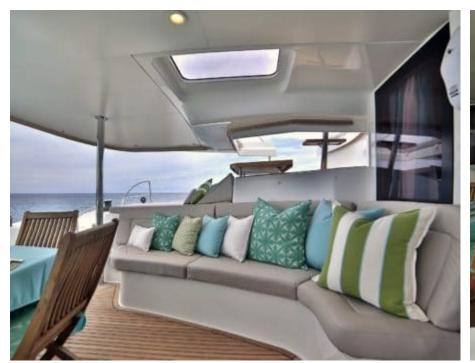

S/Y WORLD'S END







Gues



Cabins **5** 

ins {



# S/Y WORLD'S **END**





























### **EXTERIOR DESIGN**



































# INTERIOR DESIGN









































# GALLERY LIFESTYLE



















### **Specifications**



Low rate per day

6 833 €



High rate per day

9 500 €



Summer low rate per week

20 500 €



Summer high rate per week

28 500 €



Winter low rate per week

20 500 €



Winter high rate per week

28 500 €



Builder

Fontaine Pajot



Year built

2011



Year refit

2022



Length

19.8 m



**Guests Cruising** 

10



Cabins

5

Winter Cruising Area(s)

East Mediterranean, Greece, Turkey

Summer Cruising Area(s)
East Mediterranean, Greece, Turkey

Crew

Max speed 11 knots

Cruising speed 9 knots

Fuel consumption 27 L/H

Type of cabins

5 (4 x Double Cabins, 1 x Twin Cabins)