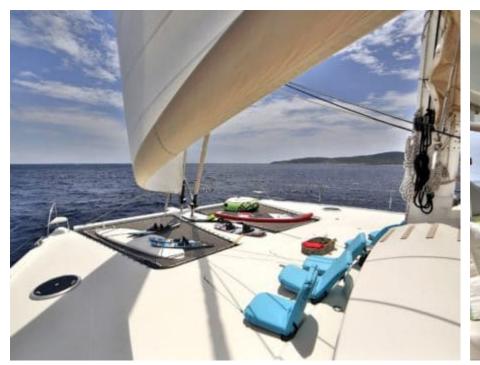

S/Y WORLD'S END







Gues



Cabins **5** 

ins {



# S/Y WORLD'S **END**





























### **EXTERIOR DESIGN**



































# INTERIOR DESIGN









































# GALLERY LIFESTYLE



















### **Specifications**



Low rate per day

6 833 €



High rate per day

9 500 €



Summer low rate per week

20 500 €



Summer high rate per week

28 500 €



Winter low rate per week

20 500 €



Winter high rate per week

28 500 €



Builder

Fontaine Pajot



Year built

2011



Year refit

2022



Length

19.8 m



**Guests Cruising** 

10



Cabins

5

Winter Cruising Area(s)

East Mediterranean, Greece, Turkey

Summer Cruising Area(s)
East Mediterranean, Greece, Turkey

Crew

Max speed 11 knots

Cruising speed 9 knots

Fuel consumption 27 L/H

Type of cabins

5 (4 x Double Cabins, 1 x Twin Cabins)