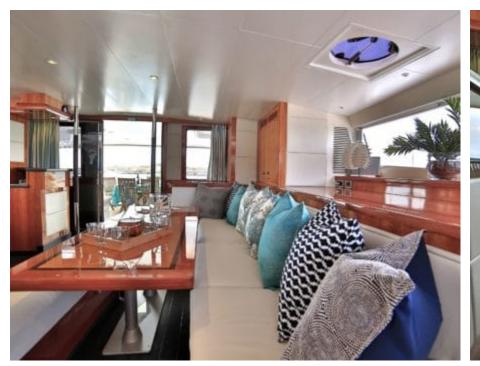

S/Y WORLD'S END







Gues



Cabins **5** 

ins {



# S/Y WORLD'S **END**





























### **EXTERIOR DESIGN**



































# INTERIOR DESIGN









































# GALLERY LIFESTYLE



















### **Specifications**



Low rate per day

6 833 €



High rate per day

9 500 €



Summer low rate per week

20 500 €



Summer high rate per week

28 500 €



Winter low rate per week

20 500 €



Winter high rate per week

28 500 €



Builder

Fontaine Pajot



Year built

2011



Year refit

2022



Length

19.8 m



**Guests Cruising** 

10



Cabins

5

Winter Cruising Area(s)

East Mediterranean, Greece, Turkey

Summer Cruising Area(s)
East Mediterranean, Greece, Turkey

Crew

Max speed 11 knots

Cruising speed 9 knots

Fuel consumption 27 L/H

Type of cabins

5 (4 x Double Cabins, 1 x Twin Cabins)