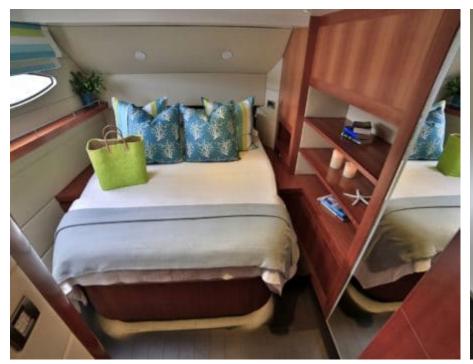

S/Y WORLD'S END







Gues



Cabins **5** 

ins {



# S/Y WORLD'S **END**





























### **EXTERIOR DESIGN**



































# INTERIOR DESIGN









































# GALLERY LIFESTYLE



















### **Specifications**



Low rate per day

6 833 €



High rate per day

9 500 €



Summer low rate per week

20 500 €



Summer high rate per week

28 500 €



Winter low rate per week

20 500 €



Winter high rate per week

28 500 €



Builder

Fontaine Pajot



Year built

2011



Year refit

2022



Length

19.8 m



**Guests Cruising** 

10



Cabins

5

Winter Cruising Area(s)

East Mediterranean, Greece, Turkey

Summer Cruising Area(s)
East Mediterranean, Greece, Turkey

Crew

Max speed 11 knots

Cruising speed 9 knots

Fuel consumption 27 L/H

Type of cabins

5 (4 x Double Cabins, 1 x Twin Cabins)