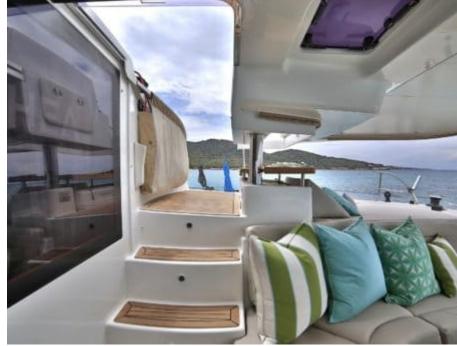

S/Y WORLD'S END







Gues



Cabins **5** 

ins {



# S/Y WORLD'S **END**





























### **EXTERIOR DESIGN**



































# INTERIOR DESIGN









































# GALLERY LIFESTYLE



















### **Specifications**



Low rate per day

6 833 €



High rate per day

9 500 €



Summer low rate per week

20 500 €



Summer high rate per week

28 500 €



Winter low rate per week

20 500 €



Winter high rate per week

28 500 €



Builder

Fontaine Pajot



Year built

2011



Year refit

2022



Length

19.8 m



**Guests Cruising** 

10



Cabins

5

Winter Cruising Area(s)

East Mediterranean, Greece, Turkey

Summer Cruising Area(s)
East Mediterranean, Greece, Turkey

Crew

Max speed 11 knots

Cruising speed 9 knots

Fuel consumption 27 L/H

Type of cabins

5 (4 x Double Cabins, 1 x Twin Cabins)