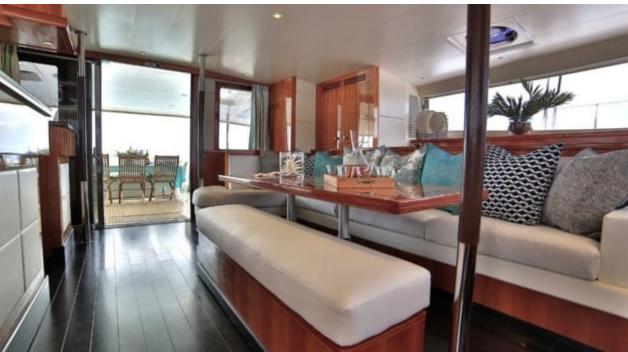

S/Y WORLD'S END







Gues



Cabins **5** 

ins {



# S/Y WORLD'S **END**





























### **EXTERIOR DESIGN**



































# INTERIOR DESIGN









































# GALLERY LIFESTYLE



















### **Specifications**



Low rate per day

6 833 €



High rate per day

9 500 €



Summer low rate per week

20 500 €



Summer high rate per week

28 500 €



Winter low rate per week

20 500 €



Winter high rate per week

28 500 €



Builder

Fontaine Pajot



Year built

2011



Year refit

2022



Length

19.8 m



**Guests Cruising** 

10



Cabins

5

Winter Cruising Area(s)

East Mediterranean, Greece, Turkey

Summer Cruising Area(s)
East Mediterranean, Greece, Turkey

Crew

Max speed 11 knots

Cruising speed 9 knots

Fuel consumption 27 L/H

Type of cabins

5 (4 x Double Cabins, 1 x Twin Cabins)