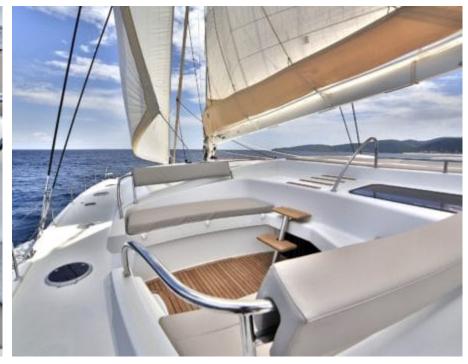

S/Y WORLD'S END







Gues



Cabins **5** 

ins {



# S/Y WORLD'S **END**





























### **EXTERIOR DESIGN**



































# INTERIOR DESIGN









































# GALLERY LIFESTYLE



















### **Specifications**



Low rate per day

6 833 €



High rate per day

9 500 €



Summer low rate per week

20 500 €



Summer high rate per week

28 500 €



Winter low rate per week

20 500 €



Winter high rate per week

28 500 €



Builder

Fontaine Pajot



Year built

2011



Year refit

2022



Length

19.8 m



**Guests Cruising** 

10



Cabins

5

Winter Cruising Area(s)

East Mediterranean, Greece, Turkey

Summer Cruising Area(s)
East Mediterranean, Greece, Turkey

Crew

Max speed 11 knots

Cruising speed 9 knots

Fuel consumption 27 L/H

Type of cabins

5 (4 x Double Cabins, 1 x Twin Cabins)