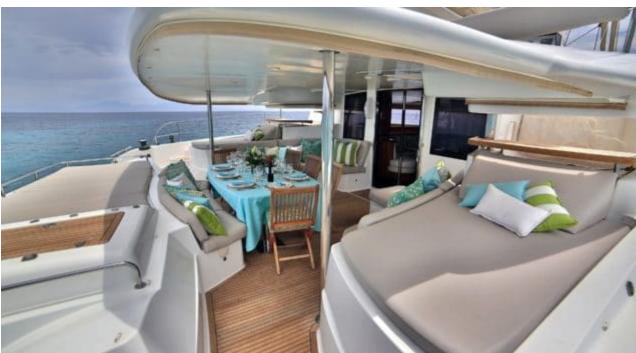

S/Y WORLD'S END







Gues



Cabins **5** 

ins {



# S/Y WORLD'S **END**





























### **EXTERIOR DESIGN**



































# INTERIOR DESIGN









































# GALLERY LIFESTYLE



















### **Specifications**



Low rate per day

6 833 €



High rate per day

9 500 €



Summer low rate per week

20 500 €



Summer high rate per week

28 500 €



Winter low rate per week

20 500 €



Winter high rate per week

28 500 €



Builder

Fontaine Pajot



Year built

2011



Year refit

2022



Length

19.8 m



**Guests Cruising** 

10



Cabins

5

Winter Cruising Area(s)

East Mediterranean, Greece, Turkey

Summer Cruising Area(s)
East Mediterranean, Greece, Turkey

Crew

Max speed 11 knots

Cruising speed 9 knots

Fuel consumption 27 L/H

Type of cabins

5 (4 x Double Cabins, 1 x Twin Cabins)