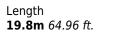

### **Specifications**

Low rate per day

6 833 €

High rate per day

9 500 €

Summer low rate per week

20 500 €

Summer high rate per week

28 500 €

Winter low rate per week

20 500 €

Winter high rate per week

28 500 €

Builder

Fontaine Pajot

Year built

2011

Year refit

2022

Length

19.8 m

**Guests Cruising** 

10

Cabins