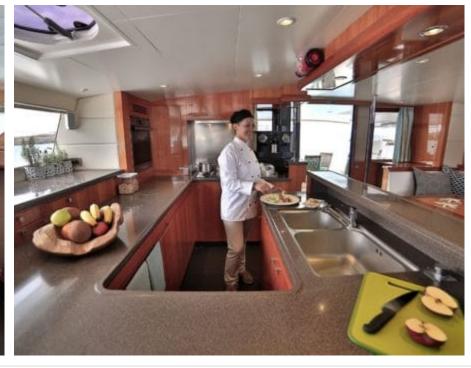

S/Y WORLD'S END







Gues



Cabins **5** 

ins {



# S/Y WORLD'S **END**





























### **EXTERIOR DESIGN**



































# INTERIOR DESIGN









































# GALLERY LIFESTYLE



















### **Specifications**



Low rate per day

6 833 €



High rate per day

9 500 €



Summer low rate per week

20 500 €



Summer high rate per week

28 500 €



Winter low rate per week

20 500 €



Winter high rate per week

28 500 €



Builder

Fontaine Pajot



Year built

2011



Year refit

2022



Length

19.8 m



**Guests Cruising** 

10



Cabins

5

Winter Cruising Area(s)

East Mediterranean, Greece, Turkey

Summer Cruising Area(s)
East Mediterranean, Greece, Turkey

Crew

Max speed 11 knots

Cruising speed 9 knots

Fuel consumption 27 L/H

Type of cabins

5 (4 x Double Cabins, 1 x Twin Cabins)