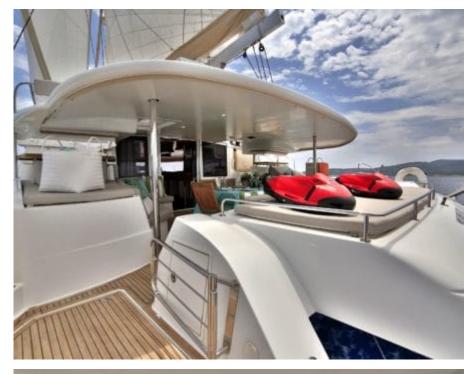

S/Y WORLD'S END







Gues



Cabins **5** 

ins {



# S/Y WORLD'S **END**





























### **EXTERIOR DESIGN**



































# INTERIOR DESIGN









































# GALLERY LIFESTYLE



















### **Specifications**



Low rate per day

6 833 €



High rate per day

9 500 €



Summer low rate per week

20 500 €



Summer high rate per week

28 500 €



Winter low rate per week

20 500 €



Winter high rate per week

28 500 €



Builder

Fontaine Pajot



Year built

2011



Year refit

2022



Length

19.8 m



**Guests Cruising** 

10



Cabins

5

Winter Cruising Area(s)

East Mediterranean, Greece, Turkey

Summer Cruising Area(s)
East Mediterranean, Greece, Turkey

Crew

Max speed 11 knots

Cruising speed 9 knots

Fuel consumption 27 L/H

Type of cabins

5 (4 x Double Cabins, 1 x Twin Cabins)