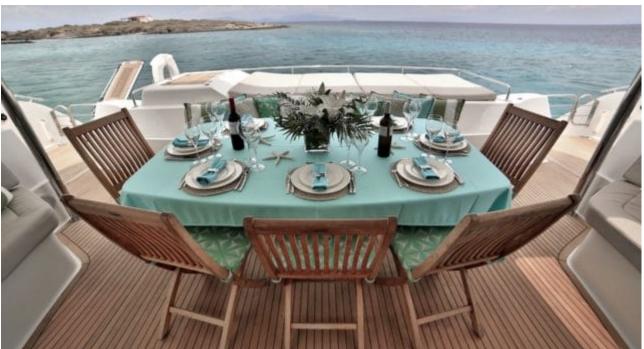

S/Y WORLD'S END







Gues



Cabins **5** 

ins {



# S/Y WORLD'S **END**





























### **EXTERIOR DESIGN**



































# INTERIOR DESIGN









































# GALLERY LIFESTYLE



















### **Specifications**



Low rate per day

6 833 €



High rate per day

9 500 €



Summer low rate per week

20 500 €



Summer high rate per week

28 500 €



Winter low rate per week

20 500 €



Winter high rate per week

28 500 €



Builder

Fontaine Pajot



Year built

2011



Year refit

2022



Length

19.8 m



**Guests Cruising** 

10



Cabins

5

Winter Cruising Area(s)

East Mediterranean, Greece, Turkey

Summer Cruising Area(s)
East Mediterranean, Greece, Turkey

Crew

Max speed 11 knots

Cruising speed 9 knots

Fuel consumption 27 L/H

Type of cabins

5 (4 x Double Cabins, 1 x Twin Cabins)