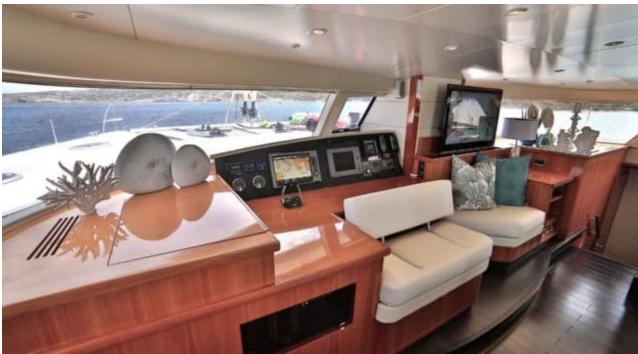

S/Y WORLD'S END







Gues



Cabins **5** 

ins {



# S/Y WORLD'S **END**





























### **EXTERIOR DESIGN**



































# INTERIOR DESIGN









































# GALLERY LIFESTYLE



















### **Specifications**



Low rate per day

6 833 €



High rate per day

9 500 €



Summer low rate per week

20 500 €



Summer high rate per week

28 500 €



Winter low rate per week

20 500 €



Winter high rate per week

28 500 €



Builder

Fontaine Pajot



Year built

2011



Year refit

2022



Length

19.8 m



**Guests Cruising** 

10



Cabins

5

Winter Cruising Area(s)

East Mediterranean, Greece, Turkey

Summer Cruising Area(s)
East Mediterranean, Greece, Turkey

Crew

Max speed 11 knots

Cruising speed 9 knots

Fuel consumption 27 L/H

Type of cabins

5 (4 x Double Cabins, 1 x Twin Cabins)