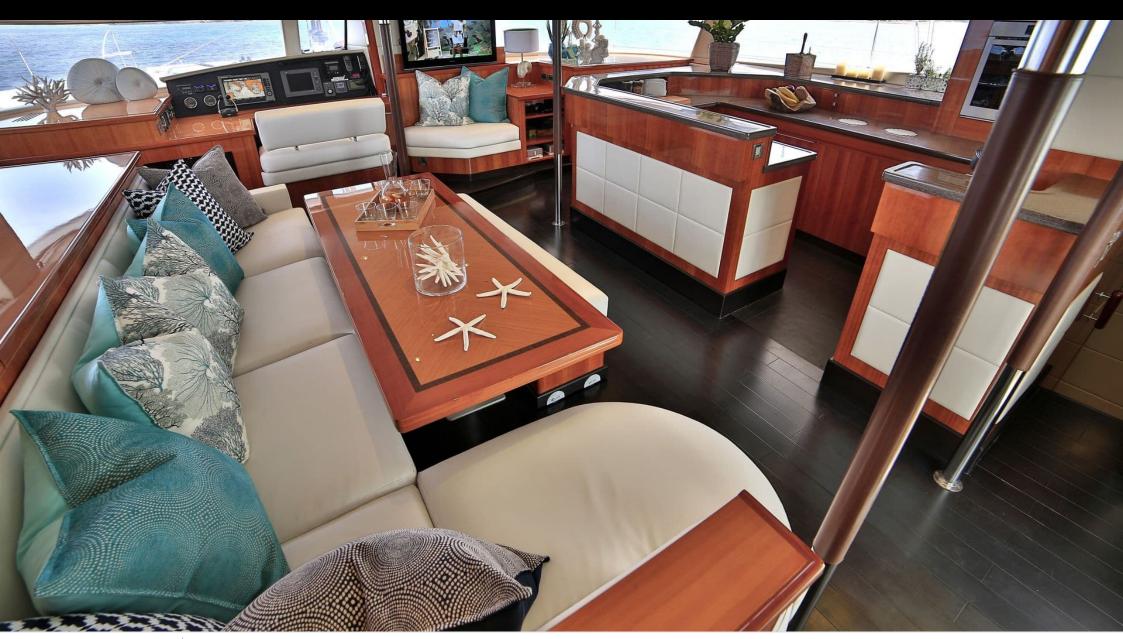

S/Y WORLD'S END







Gues



Cabins **5** 

ins {



# S/Y WORLD'S **END**





























### **EXTERIOR DESIGN**



































# INTERIOR DESIGN









































# GALLERY LIFESTYLE



















### **Specifications**



Low rate per day

6 833 €



High rate per day

9 500 €



Summer low rate per week

20 500 €



Summer high rate per week

28 500 €



Winter low rate per week

20 500 €



Winter high rate per week

28 500 €



Builder

Fontaine Pajot



Year built

2011



Year refit

2022



Length

19.8 m



**Guests Cruising** 

10



Cabins

5

Winter Cruising Area(s)

East Mediterranean, Greece, Turkey

Summer Cruising Area(s)
East Mediterranean, Greece, Turkey

Crew

Max speed 11 knots

Cruising speed 9 knots

Fuel consumption 27 L/H

Type of cabins

5 (4 x Double Cabins, 1 x Twin Cabins)