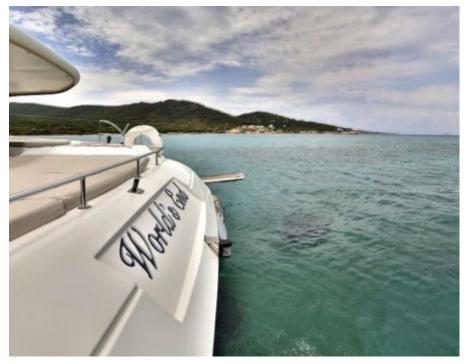

S/Y WORLD'S END







Gues



Cabins **5** 

ins {



# S/Y WORLD'S **END**





























### **EXTERIOR DESIGN**



































# INTERIOR DESIGN









































# GALLERY LIFESTYLE



















### **Specifications**



Low rate per day

6 833 €



High rate per day

9 500 €



Summer low rate per week

20 500 €



Summer high rate per week

28 500 €



Winter low rate per week

20 500 €



Winter high rate per week

28 500 €



Builder

Fontaine Pajot



Year built

2011



Year refit

2022



Length

19.8 m



**Guests Cruising** 

10



Cabins

5

Winter Cruising Area(s)

East Mediterranean, Greece, Turkey

Summer Cruising Area(s)
East Mediterranean, Greece, Turkey

Crew

Max speed 11 knots

Cruising speed 9 knots

Fuel consumption 27 L/H

Type of cabins

5 (4 x Double Cabins, 1 x Twin Cabins)