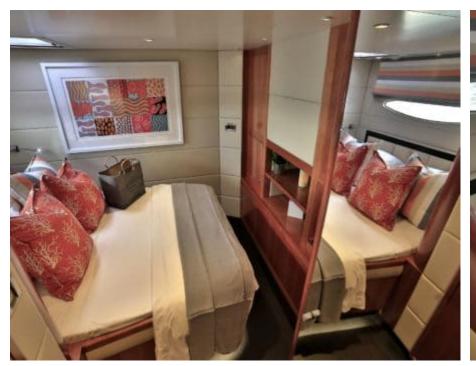

S/Y WORLD'S END







Gues



Cabins **5** 

ins {



# S/Y WORLD'S **END**





























### **EXTERIOR DESIGN**



































# INTERIOR DESIGN









































# GALLERY LIFESTYLE



















### **Specifications**



Low rate per day

6 833 €



High rate per day

9 500 €



Summer low rate per week

20 500 €



Summer high rate per week

28 500 €



Winter low rate per week

20 500 €



Winter high rate per week

28 500 €



Builder

Fontaine Pajot



Year built

2011



Year refit

2022



Length

19.8 m



**Guests Cruising** 

10



Cabins

5

Winter Cruising Area(s)

East Mediterranean, Greece, Turkey

Summer Cruising Area(s)
East Mediterranean, Greece, Turkey

Crew

Max speed 11 knots

Cruising speed 9 knots

Fuel consumption 27 L/H

Type of cabins

5 (4 x Double Cabins, 1 x Twin Cabins)