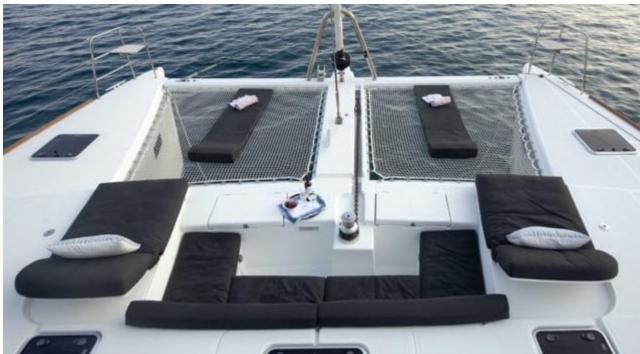

S/Y BOOM





Guests **10** 



Cabins **5** 



Crew **3** 



#### S/Y BOOM











Air Conditioning Fishing Gear

Seabob x 2











toys

(ED) (ED) Wakeboard







# EXTERIOR DESIGN













































## INTERIOR DESIGN











































## GALLERY LIFESTYLE































#### Specifications



Low rate per day

3 483 €



High rate per day

3 916 €



Summer low rate per week

20 900 €



Summer high rate per week

23 500 €



Winter low rate per week

15 500 €



Winter high rate per week

15 500 €



Builder

Lagoon



Year built

2018



Length

17 m



**Guests Cruising** 

10



Cabins

5

Winter Cruising Area(s)

East Mediterranean, Greece

Summer Cruising Area(s)
East Mediterranean, Greece

Crew

Max speed

8 knots

Cruising speed 7 knots

Fuel consumption

25 L/H

Type of cabins

5 (4 x Double Cabins, 1 x Twin Cabins)