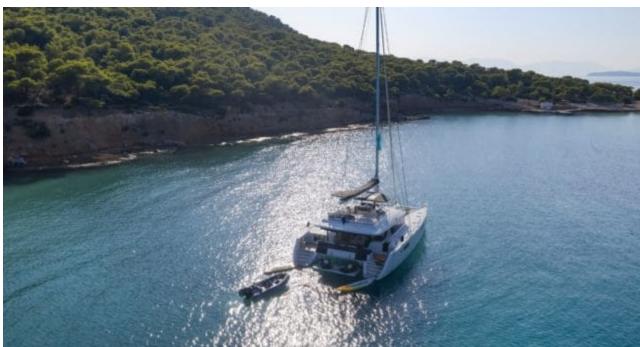

# EXTERIOR DESIGN

2018

Length

17 m

**Guests Cruising** 

10

Cabins

5

Winter Cruising Area(s)

East Mediterranean, Greece

Summer Cruising Area(s)
East Mediterranean, Greece

Crew

Max speed

8 knots

Cruising speed 7 knots

Fuel consumption

25 L/H