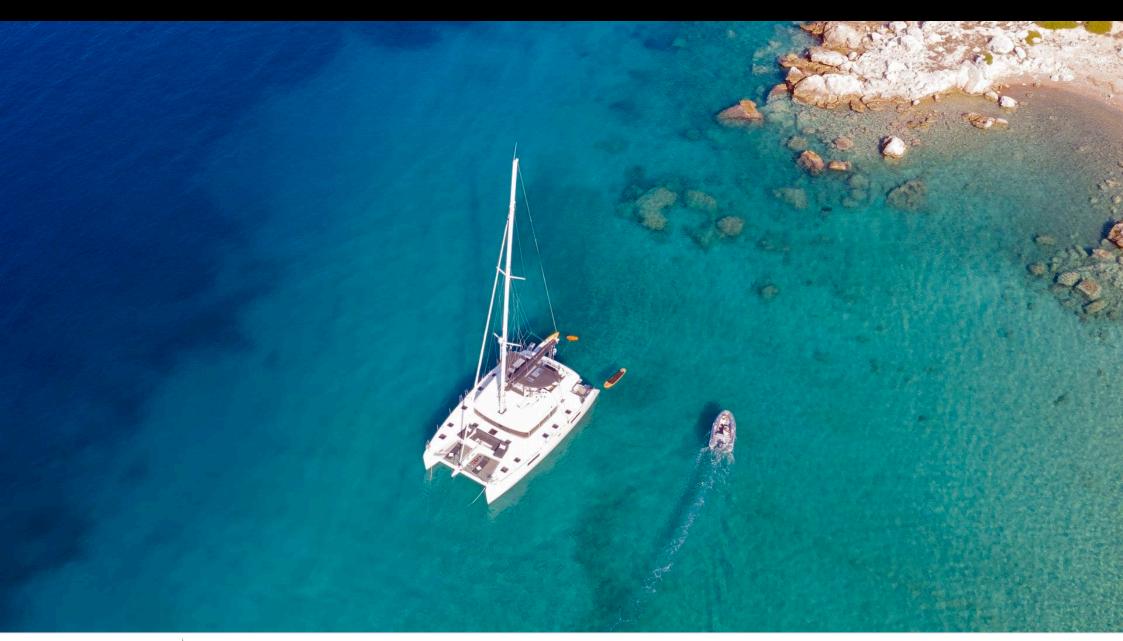

S/Y BOOM

Guests **10** 

Cabins **5** 

Crew **3** 

2018

Length

17 m

**Guests Cruising** 

10

Cabins

5

Winter Cruising Area(s)

East Mediterranean, Greece

Summer Cruising Area(s)
East Mediterranean, Greece

Crew

Max speed

8 knots

Cruising speed 7 knots

Fuel consumption

25 L/H