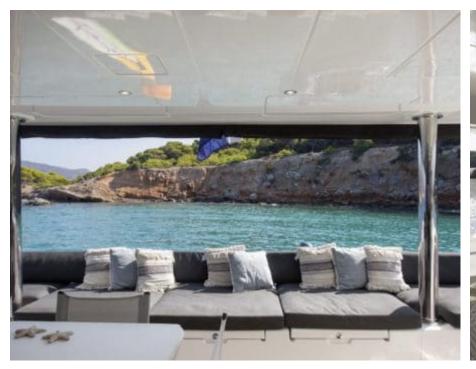

S/Y BOOM





Guests **10** 



Cabins **5** 



Crew **3** 



#### S/Y BOOM











Air Conditioning Fishing Gear

Seabob x 2











toys

(ED) (ED) Wakeboard







# EXTERIOR DESIGN













































## INTERIOR DESIGN











































## GALLERY LIFESTYLE































#### Specifications



Low rate per day

3 483 €



High rate per day

3 916 €



Summer low rate per week

20 900 €



Summer high rate per week

23 500 €



Winter low rate per week

15 500 €



Winter high rate per week

15 500 €



Builder

Lagoon



Year built

2018



Length

17 m



**Guests Cruising** 

10



Cabins

5

Winter Cruising Area(s)

East Mediterranean, Greece

Summer Cruising Area(s)
East Mediterranean, Greece

Crew

Max speed

8 knots

Cruising speed 7 knots

Fuel consumption

25 L/H

Type of cabins

5 (4 x Double Cabins, 1 x Twin Cabins)