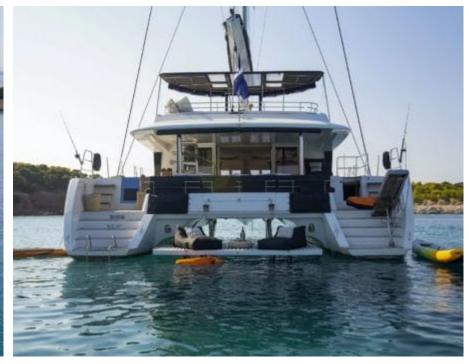

S/Y BOOM





Guests **10** 



Cabins **5** 



Crew **3** 



#### S/Y BOOM











Air Conditioning Fishing Gear

Seabob x 2











toys

(ED) (ED) Wakeboard







# EXTERIOR DESIGN













































## INTERIOR DESIGN











































## GALLERY LIFESTYLE































#### Specifications



Low rate per day

3 483 €



High rate per day

3 916 €



Summer low rate per week

20 900 €



Summer high rate per week

23 500 €



Winter low rate per week

15 500 €



Winter high rate per week

15 500 €



Builder

Lagoon



Year built

2018



Length

17 m



**Guests Cruising** 

10



Cabins

5

Winter Cruising Area(s)

East Mediterranean, Greece

Summer Cruising Area(s)
East Mediterranean, Greece

Crew

Max speed

8 knots

Cruising speed 7 knots

Fuel consumption

25 L/H

Type of cabins

5 (4 x Double Cabins, 1 x Twin Cabins)