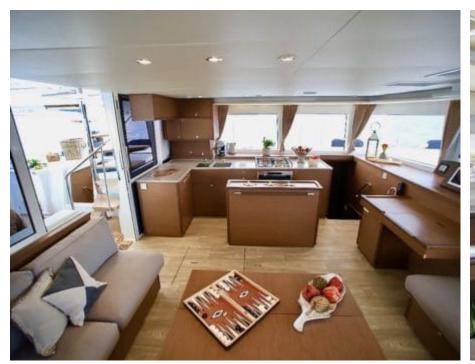

S/Y BOOM





Guests **10** 



Cabins **5** 



Crew **3** 



#### S/Y BOOM











Air Conditioning Fishing Gear

Seabob x 2











toys

(ED) (ED) Wakeboard







# EXTERIOR DESIGN













































## INTERIOR DESIGN











































## GALLERY LIFESTYLE































#### Specifications



Low rate per day

3 483 €



High rate per day

3 916 €



Summer low rate per week

20 900 €



Summer high rate per week

23 500 €



Winter low rate per week

15 500 €



Winter high rate per week

15 500 €



Builder

Lagoon



Year built

2018



Length

17 m



**Guests Cruising** 

10



Cabins

5

Winter Cruising Area(s)

East Mediterranean, Greece

Summer Cruising Area(s)
East Mediterranean, Greece

Crew

Max speed

8 knots

Cruising speed 7 knots

Fuel consumption

25 L/H

Type of cabins

5 (4 x Double Cabins, 1 x Twin Cabins)