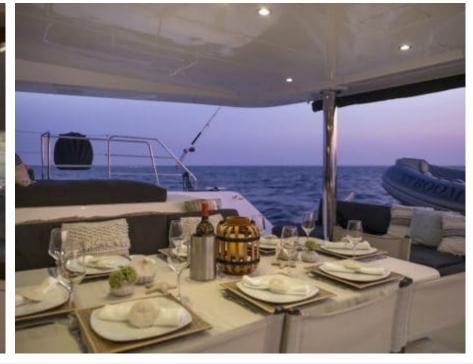

S/Y BOOM





Guests **10** 



Cabins **5** 



Crew **3** 



#### S/Y BOOM











Air Conditioning Fishing Gear

Seabob x 2











toys

(ED) (ED) Wakeboard







# EXTERIOR DESIGN













































## INTERIOR DESIGN











































## GALLERY LIFESTYLE































#### Specifications



Low rate per day

3 483 €



High rate per day

3 916 €



Summer low rate per week

20 900 €



Summer high rate per week

23 500 €



Winter low rate per week

15 500 €



Winter high rate per week

15 500 €



Builder

Lagoon



Year built

2018



Length

17 m



**Guests Cruising** 

10



Cabins

5

Winter Cruising Area(s)

East Mediterranean, Greece

Summer Cruising Area(s)
East Mediterranean, Greece

Crew

Max speed

8 knots

Cruising speed 7 knots

Fuel consumption

25 L/H

Type of cabins

5 (4 x Double Cabins, 1 x Twin Cabins)