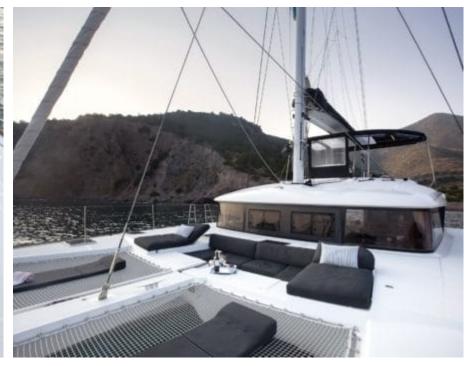

S/Y BOOM





Guests **10** 



Cabins **5** 



Crew **3** 



#### S/Y BOOM











Air Conditioning Fishing Gear

Seabob x 2











toys

(ED) (ED) Wakeboard







# EXTERIOR DESIGN













































## INTERIOR DESIGN











































## GALLERY LIFESTYLE































#### Specifications



Low rate per day

3 483 €



High rate per day

3 916 €



Summer low rate per week

20 900 €



Summer high rate per week

23 500 €



Winter low rate per week

15 500 €



Winter high rate per week

15 500 €



Builder

Lagoon



Year built

2018



Length

17 m



**Guests Cruising** 

10



Cabins

5

Winter Cruising Area(s)

East Mediterranean, Greece

Summer Cruising Area(s)
East Mediterranean, Greece

Crew

Max speed

8 knots

Cruising speed 7 knots

Fuel consumption

25 L/H

Type of cabins

5 (4 x Double Cabins, 1 x Twin Cabins)