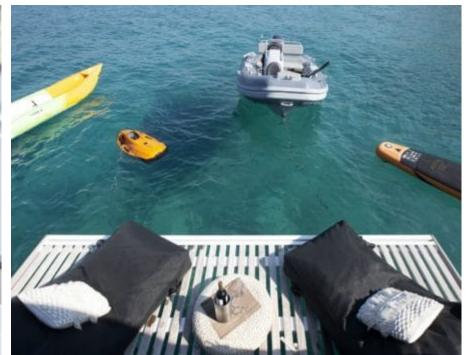

S/Y BOOM





Guests **10** 



Cabins **5** 



Crew **3** 



#### S/Y BOOM











Air Conditioning Fishing Gear

Seabob x 2











toys

(ED) (ED) Wakeboard







# EXTERIOR DESIGN













































## INTERIOR DESIGN











































## GALLERY LIFESTYLE































#### Specifications



Low rate per day

3 483 €



High rate per day

3 916 €



Summer low rate per week

20 900 €



Summer high rate per week

23 500 €



Winter low rate per week

15 500 €



Winter high rate per week

15 500 €



Builder

Lagoon



Year built

2018



Length

17 m



**Guests Cruising** 

10



Cabins

5

Winter Cruising Area(s)

East Mediterranean, Greece

Summer Cruising Area(s)
East Mediterranean, Greece

Crew

Max speed

8 knots

Cruising speed 7 knots

Fuel consumption

25 L/H

Type of cabins

5 (4 x Double Cabins, 1 x Twin Cabins)