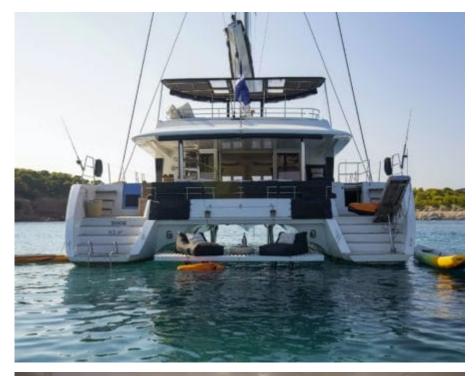

S/Y BOOM





Guests **10** 



Cabins **5** 



Crew **3** 



#### S/Y BOOM











Air Conditioning Fishing Gear

Seabob x 2











toys

(ED) (ED) Wakeboard







# EXTERIOR DESIGN













































## INTERIOR DESIGN











































## GALLERY LIFESTYLE































#### Specifications



Low rate per day

3 483 €



High rate per day

3 916 €



Summer low rate per week

20 900 €



Summer high rate per week

23 500 €



Winter low rate per week

15 500 €



Winter high rate per week

15 500 €



Builder

Lagoon



Year built

2018



Length

17 m



**Guests Cruising** 

10



Cabins

5

Winter Cruising Area(s)

East Mediterranean, Greece

Summer Cruising Area(s)
East Mediterranean, Greece

Crew

Max speed

8 knots

Cruising speed 7 knots

Fuel consumption

25 L/H

Type of cabins

5 (4 x Double Cabins, 1 x Twin Cabins)