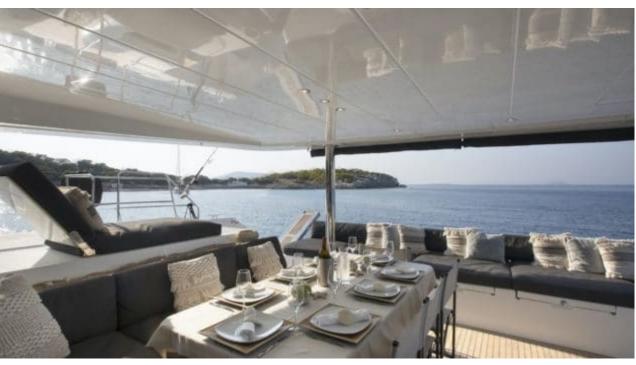

S/Y BOOM





Guests **10** 



Cabins **5** 



Crew **3** 



#### S/Y BOOM











Air Conditioning Fishing Gear

Seabob x 2











toys

(ED) (ED) Wakeboard







# EXTERIOR DESIGN













































## INTERIOR DESIGN











































## GALLERY LIFESTYLE































#### Specifications



Low rate per day

3 483 €



High rate per day

3 916 €



Summer low rate per week

20 900 €



Summer high rate per week

23 500 €



Winter low rate per week

15 500 €



Winter high rate per week

15 500 €



Builder

Lagoon



Year built

2018



Length

17 m



**Guests Cruising** 

10



Cabins

5

Winter Cruising Area(s)

East Mediterranean, Greece

Summer Cruising Area(s)
East Mediterranean, Greece

Crew

Max speed

8 knots

Cruising speed 7 knots

Fuel consumption

25 L/H

Type of cabins

5 (4 x Double Cabins, 1 x Twin Cabins)