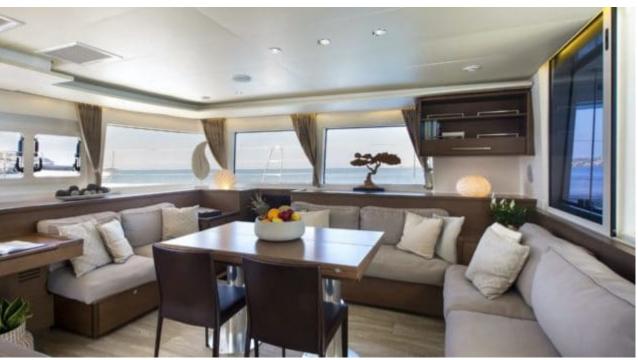

S/Y BOOM





Guests **10** 



Cabins **5** 



Crew **3** 



#### S/Y BOOM











Air Conditioning Fishing Gear

Seabob x 2











toys

(ED) (ED) Wakeboard







# EXTERIOR DESIGN













































## INTERIOR DESIGN











































## GALLERY LIFESTYLE































#### Specifications



Low rate per day

3 483 €



High rate per day

3 916 €



Summer low rate per week

20 900 €



Summer high rate per week

23 500 €



Winter low rate per week

15 500 €



Winter high rate per week

15 500 €



Builder

Lagoon



Year built

2018



Length

17 m



**Guests Cruising** 

10



Cabins

5

Winter Cruising Area(s)

East Mediterranean, Greece

Summer Cruising Area(s)
East Mediterranean, Greece

Crew

Max speed

8 knots

Cruising speed 7 knots

Fuel consumption

25 L/H

Type of cabins

5 (4 x Double Cabins, 1 x Twin Cabins)