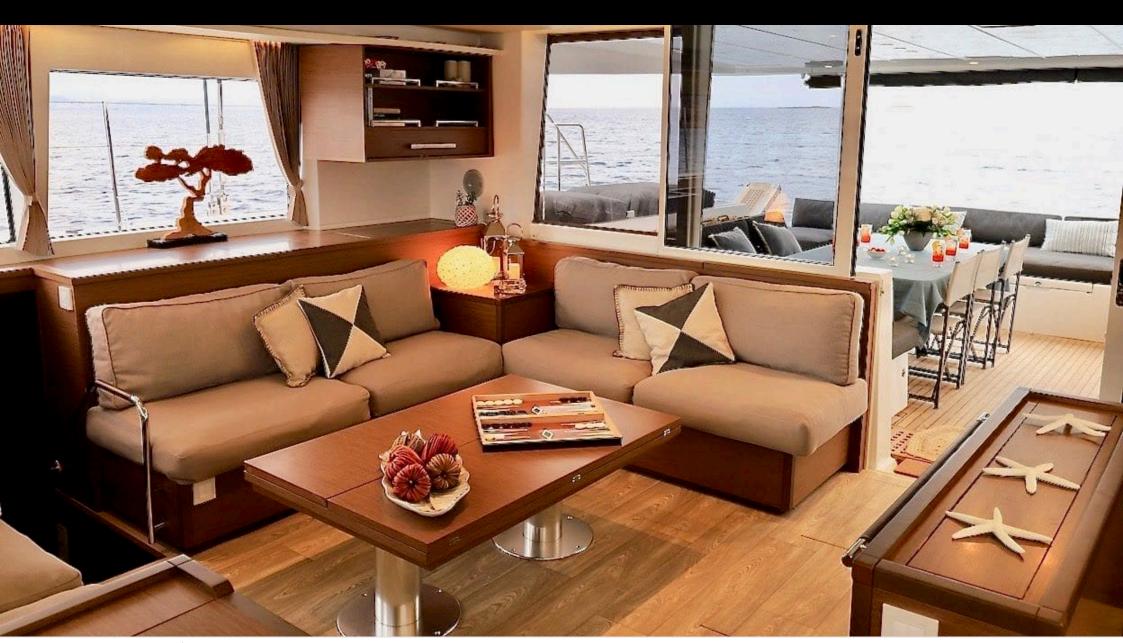

S/Y BOOM





Guests **10** 



Cabins **5** 



Crew **3** 



#### S/Y BOOM











Air Conditioning Fishing Gear

Seabob x 2











toys

(ED) (ED) Wakeboard







# EXTERIOR DESIGN













































## INTERIOR DESIGN











































## GALLERY LIFESTYLE































#### Specifications



Low rate per day

3 483 €



High rate per day

3 916 €



Summer low rate per week

20 900 €



Summer high rate per week

23 500 €



Winter low rate per week

15 500 €



Winter high rate per week

15 500 €



Builder

Lagoon



Year built

2018



Length

17 m



**Guests Cruising** 

10



Cabins

5

Winter Cruising Area(s)

East Mediterranean, Greece

Summer Cruising Area(s)
East Mediterranean, Greece

Crew

Max speed

8 knots

Cruising speed 7 knots

Fuel consumption

25 L/H

Type of cabins

5 (4 x Double Cabins, 1 x Twin Cabins)