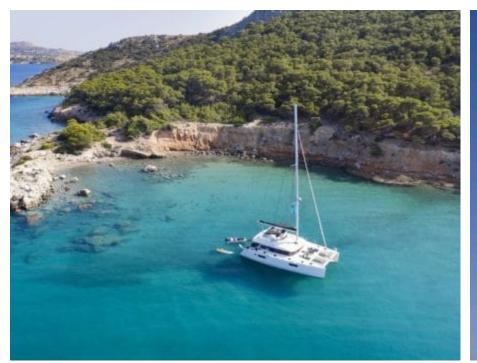

S/Y BOOM





Guests **10** 



Cabins **5** 



Crew **3** 



#### S/Y BOOM











Air Conditioning Fishing Gear

Seabob x 2











toys

(ED) (ED) Wakeboard







# EXTERIOR DESIGN













































## INTERIOR DESIGN











































## GALLERY LIFESTYLE































#### Specifications



Low rate per day

3 483 €



High rate per day

3 916 €



Summer low rate per week

20 900 €



Summer high rate per week

23 500 €



Winter low rate per week

15 500 €



Winter high rate per week

15 500 €



Builder

Lagoon



Year built

2018



Length

17 m



**Guests Cruising** 

10



Cabins

5

Winter Cruising Area(s)

East Mediterranean, Greece

Summer Cruising Area(s)
East Mediterranean, Greece

Crew

Max speed

8 knots

Cruising speed 7 knots

Fuel consumption

25 L/H

Type of cabins

5 (4 x Double Cabins, 1 x Twin Cabins)