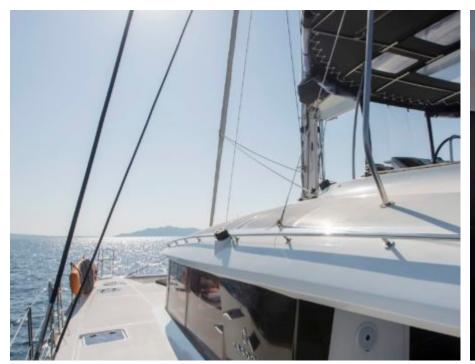

S/Y BOOM





Guests **10** 



Cabins **5** 



Crew **3** 



#### S/Y BOOM











Air Conditioning Fishing Gear

Seabob x 2











toys

(ED) (ED) Wakeboard







# EXTERIOR DESIGN













































## INTERIOR DESIGN











































## GALLERY LIFESTYLE































#### Specifications



Low rate per day

3 483 €



High rate per day

3 916 €



Summer low rate per week

20 900 €



Summer high rate per week

23 500 €



Winter low rate per week

15 500 €



Winter high rate per week

15 500 €



Builder

Lagoon



Year built

2018



Length

17 m



**Guests Cruising** 

10



Cabins

5

Winter Cruising Area(s)

East Mediterranean, Greece

Summer Cruising Area(s)
East Mediterranean, Greece

Crew

Max speed

8 knots

Cruising speed 7 knots

Fuel consumption

25 L/H

Type of cabins

5 (4 x Double Cabins, 1 x Twin Cabins)