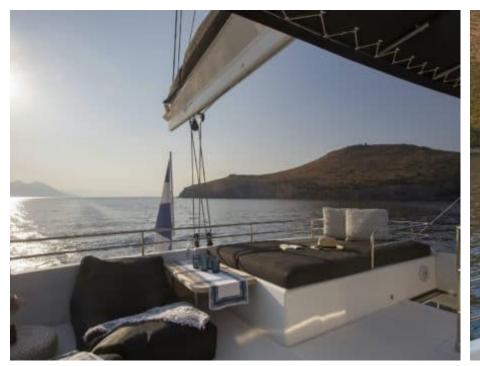

S/Y BOOM





Guests **10** 



Cabins **5** 



Crew **3** 



#### S/Y BOOM











Air Conditioning Fishing Gear

Seabob x 2











toys

(ED) (ED) Wakeboard







# EXTERIOR DESIGN













































## INTERIOR DESIGN











































## GALLERY LIFESTYLE































#### Specifications



Low rate per day

3 483 €



High rate per day

3 916 €



Summer low rate per week

20 900 €



Summer high rate per week

23 500 €



Winter low rate per week

15 500 €



Winter high rate per week

15 500 €



Builder

Lagoon



Year built

2018



Length

17 m



**Guests Cruising** 

10



Cabins

5

Winter Cruising Area(s)

East Mediterranean, Greece

Summer Cruising Area(s)
East Mediterranean, Greece

Crew

Max speed

8 knots

Cruising speed 7 knots

Fuel consumption

25 L/H

Type of cabins

5 (4 x Double Cabins, 1 x Twin Cabins)