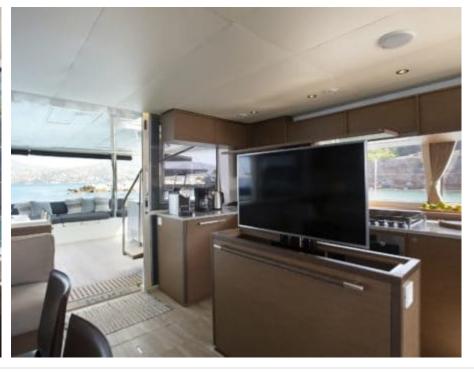

S/Y BOOM





Guests **10** 



Cabins **5** 



Crew **3** 



#### S/Y BOOM











Air Conditioning Fishing Gear

Seabob x 2











toys

(ED) (ED) Wakeboard







# EXTERIOR DESIGN













































## INTERIOR DESIGN











































## GALLERY LIFESTYLE































#### Specifications



Low rate per day

3 483 €



High rate per day

3 916 €



Summer low rate per week

20 900 €



Summer high rate per week

23 500 €



Winter low rate per week

15 500 €



Winter high rate per week

15 500 €



Builder

Lagoon



Year built

2018



Length

17 m



**Guests Cruising** 

10



Cabins

5

Winter Cruising Area(s)

East Mediterranean, Greece

Summer Cruising Area(s)
East Mediterranean, Greece

Crew

Max speed

8 knots

Cruising speed 7 knots

Fuel consumption

25 L/H

Type of cabins

5 (4 x Double Cabins, 1 x Twin Cabins)