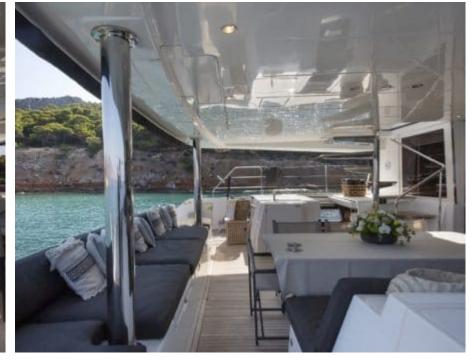

S/Y BOOM





Guests **10** 



Cabins **5** 



Crew **3** 



#### S/Y BOOM











Air Conditioning Fishing Gear

Seabob x 2











toys

(ED) (ED) Wakeboard







# EXTERIOR DESIGN













































## INTERIOR DESIGN











































## GALLERY LIFESTYLE































#### Specifications



Low rate per day

3 483 €



High rate per day

3 916 €



Summer low rate per week

20 900 €



Summer high rate per week

23 500 €



Winter low rate per week

15 500 €



Winter high rate per week

15 500 €



Builder

Lagoon



Year built

2018



Length

17 m



**Guests Cruising** 

10



Cabins

5

Winter Cruising Area(s)

East Mediterranean, Greece

Summer Cruising Area(s)
East Mediterranean, Greece

Crew

Max speed

8 knots

Cruising speed 7 knots

Fuel consumption

25 L/H

Type of cabins

5 (4 x Double Cabins, 1 x Twin Cabins)