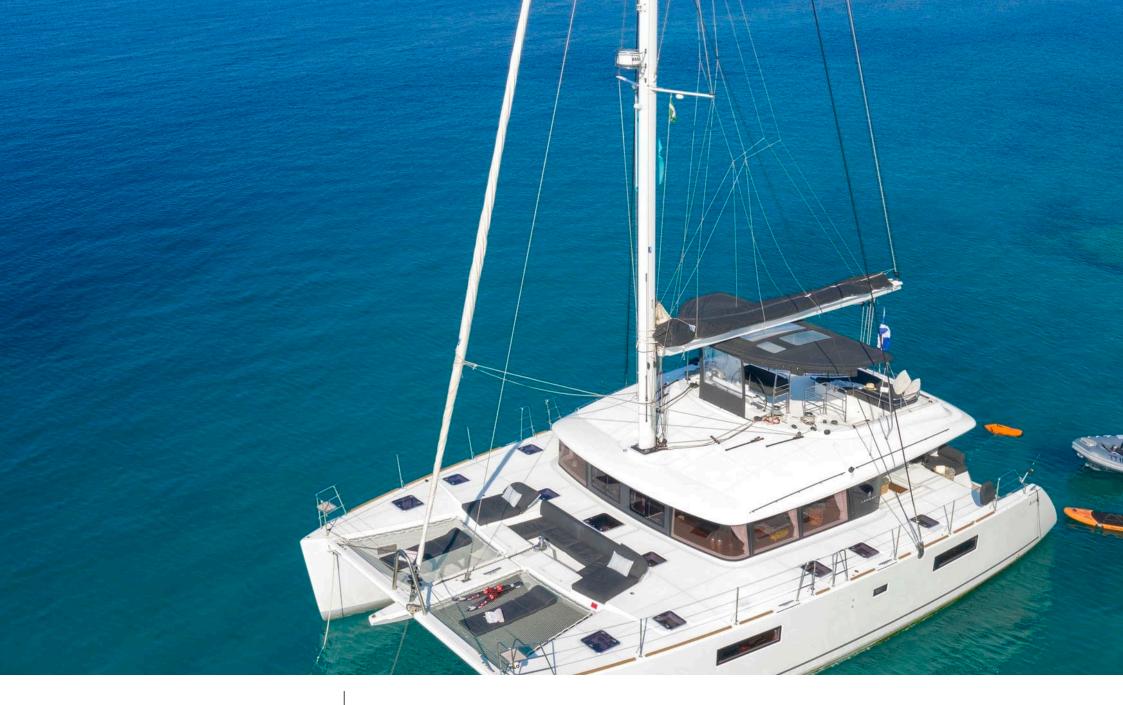

S/Y BOOM





Guests **10** 



Cabins **5** 



Crew **3** 



#### S/Y BOOM











Air Conditioning Fishing Gear

Seabob x 2











toys

(ED) (ED) Wakeboard







# EXTERIOR DESIGN













































## INTERIOR DESIGN











































## GALLERY LIFESTYLE































#### Specifications



Low rate per day

3 483 €



High rate per day

3 916 €



Summer low rate per week

20 900 €



Summer high rate per week

23 500 €



Winter low rate per week

15 500 €



Winter high rate per week

15 500 €



Builder

Lagoon



Year built

2018



Length

17 m



**Guests Cruising** 

10



Cabins

5

Winter Cruising Area(s)

East Mediterranean, Greece

Summer Cruising Area(s)
East Mediterranean, Greece

Crew

Max