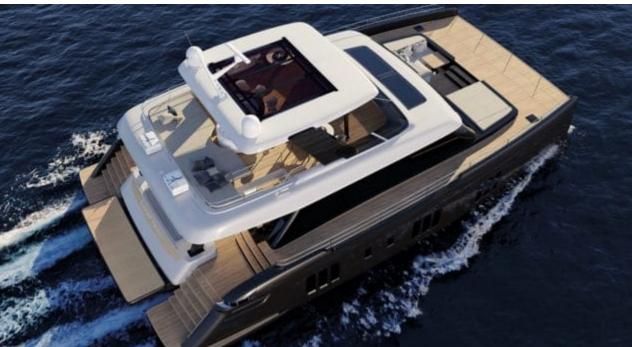

M/Y ALTEYA





Guests



Cabins



Crew **4** 



#### M/Y ALTEYA





























# **EXTERIOR DESIGN**



















## INTERIOR DESIGN



















### GALLERY LIFESTYLE









#### Specifications



Low rate per day

9 000 €



High rate per day

10 666 €



Summer low rate per week

54 000 €



Summer high rate per week

64 000 €



Winter low rate per week

54 000 €



Winter high rate per week

64 000 €



Builder

Sunreef Yachts



Year built

2021



Length

21.3 m



**Guests Cruising** 

8



Cabins

4

Winter Cruising Area(s)

East Mediterranean, Greece, Turkey

Summer Cruising Area(s)
East Mediterranean, Greece, Turkey

Crew

Max speed 15 knots Cruising speed 14 knots

Fuel consumption

Type of cabins

4 (4 x Double Cabins)