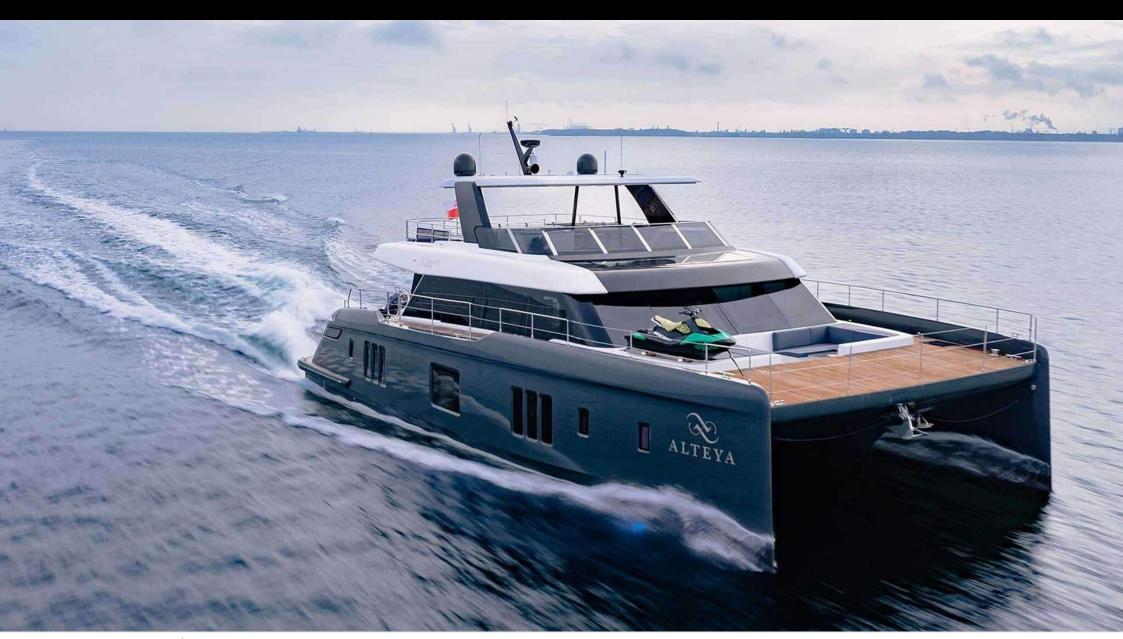

M/Y ALTEYA





Guests



Cabins



Crew **4** 



#### M/Y ALTEYA





























# **EXTERIOR DESIGN**



















## INTERIOR DESIGN



















### GALLERY LIFESTYLE









#### Specifications



Low rate per day

9 000 €



High rate per day

10 666 €



Summer low rate per week

54 000 €



Summer high rate per week

64 000 €



Winter low rate per week

54 000 €



Winter high rate per week

64 000 €



Builder

Sunreef Yachts



Year built

2021



Length

21.3 m



**Guests Cruising** 

8



Cabins

4

Winter Cruising Area(s)

East Mediterranean, Greece, Turkey

Summer Cruising Area(s)
East Mediterranean, Greece, Turkey

Crew

Max speed 15 knots Cruising speed 14 knots

Fuel consumption

Type of cabins

4 (4 x Double Cabins)