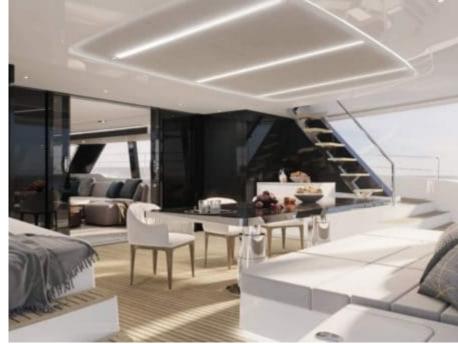

M/Y ALTEYA





Guests



Cabins



Crew **4** 



#### M/Y ALTEYA





























# **EXTERIOR DESIGN**



















## INTERIOR DESIGN



















### GALLERY LIFESTYLE









#### Specifications



Low rate per day

9 000 €



High rate per day

10 666 €



Summer low rate per week

54 000 €



Summer high rate per week

64 000 €



Winter low rate per week

54 000 €



Winter high rate per week

64 000 €



Builder

Sunreef Yachts



Year built

2021



Length

21.3 m



**Guests Cruising** 

8



Cabins

4

Winter Cruising Area(s)

East Mediterranean, Greece, Turkey

Summer Cruising Area(s)
East Mediterranean, Greece, Turkey

Crew

Max speed 15 knots Cruising speed 14 knots

Fuel consumption

Type of cabins

4 (4 x Double Cabins)