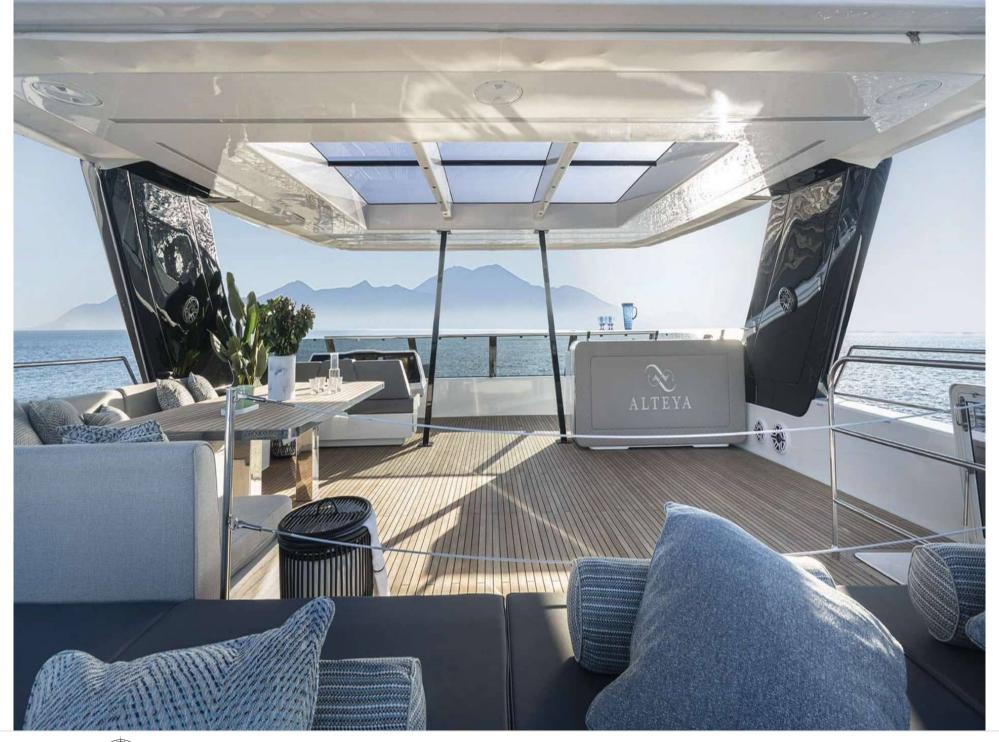

M/Y ALTEYA





Guests



Cabins



Crew **4** 



#### M/Y ALTEYA





























# **EXTERIOR DESIGN**



















## INTERIOR DESIGN



















### GALLERY LIFESTYLE









#### Specifications



Low rate per day

9 000 €



High rate per day

10 666 €



Summer low rate per week

54 000 €



Summer high rate per week

64 000 €



Winter low rate per week

54 000 €



Winter high rate per week

64 000 €



Builder

Sunreef Yachts



Year built

2021



Length

21.3 m



**Guests Cruising** 

8



Cabins

4

Winter Cruising Area(s)

East Mediterranean, Greece, Turkey

Summer Cruising Area(s)
East Mediterranean, Greece, Turkey

Crew

Max speed 15 knots Cruising speed 14 knots

Fuel consumption

Type of cabins

4 (4 x Double Cabins)