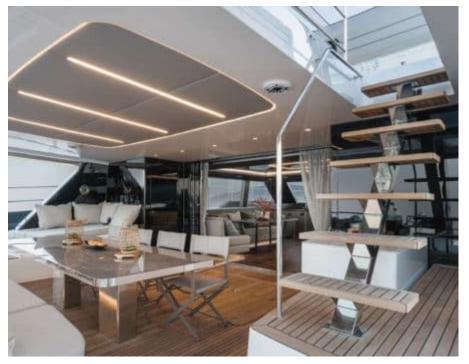

M/Y ALTEYA





Guests



Cabins



Crew **4** 



#### M/Y ALTEYA





























# **EXTERIOR DESIGN**



















## INTERIOR DESIGN



















### GALLERY LIFESTYLE









#### Specifications



Low rate per day

9 000 €



High rate per day

10 666 €



Summer low rate per week

54 000 €



Summer high rate per week

64 000 €



Winter low rate per week

54 000 €



Winter high rate per week

64 000 €



Builder

Sunreef Yachts



Year built

2021



Length

21.3 m



**Guests Cruising** 

8



Cabins

4

Winter Cruising Area(s)

East Mediterranean, Greece, Turkey

Summer Cruising Area(s)
East Mediterranean, Greece, Turkey

Crew

Max speed 15 knots Cruising speed 14 knots

Fuel consumption

Type of cabins

4 (4 x Double Cabins)