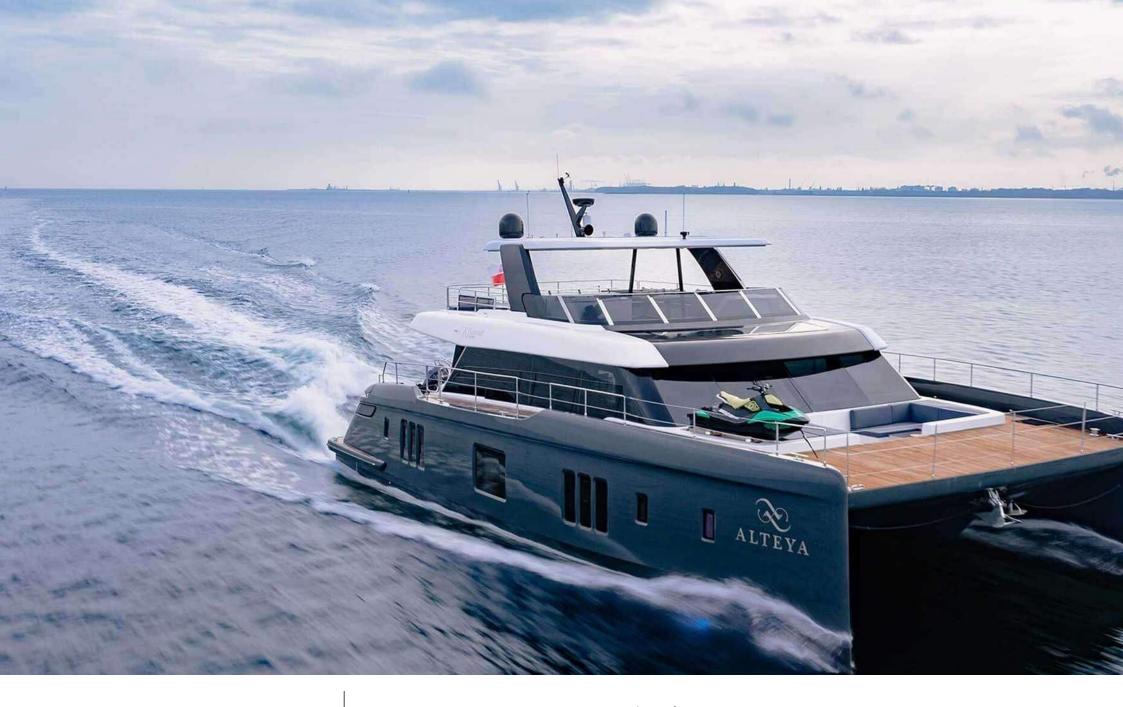

M/Y ALTEYA

Guests

Cabins

Crew **4** 

#### M/Y ALTEYA

# **EXTERIOR DESIGN**

2021

Length

21.3 m

**Guests Cruising** 

8

Cabins

4

Winter Cruising Area(s)

East Mediterranean, Greece, Turkey

Summer Cruising Area(s)
East Mediterranean, Greece, Turkey

Crew

Max speed 15 knots Cruising speed 14 knots

Fuel consumption

Type of cabins

4 (4 x Double Cabins)