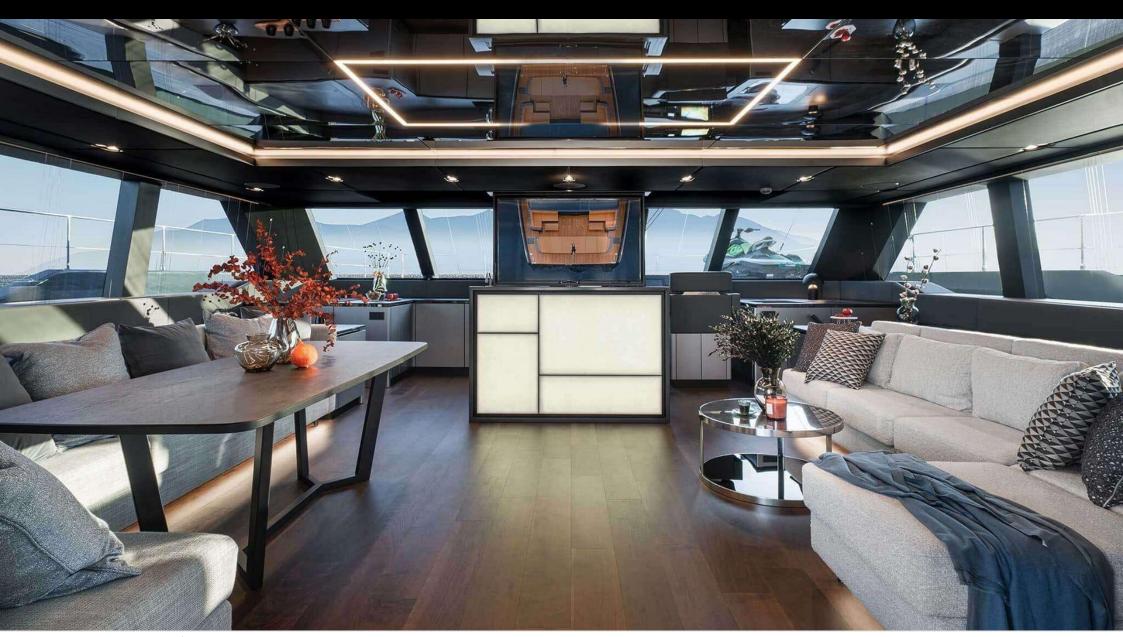

M/Y ALTEYA





Guests



Cabins



Crew **4** 



#### M/Y ALTEYA





























# **EXTERIOR DESIGN**



















## INTERIOR DESIGN



















### GALLERY LIFESTYLE









#### Specifications



Low rate per day

9 000 €



High rate per day

10 666 €



Summer low rate per week

54 000 €



Summer high rate per week

64 000 €



Winter low rate per week

54 000 €



Winter high rate per week

64 000 €



Builder

Sunreef Yachts



Year built

2021



Length

21.3 m



**Guests Cruising** 

8



Cabins

4

Winter Cruising Area(s)

East Mediterranean, Greece, Turkey

Summer Cruising Area(s)
East Mediterranean, Greece, Turkey

Crew

Max speed 15 knots Cruising speed 14 knots

Fuel consumption

Type of cabins

4 (4 x Double Cabins)