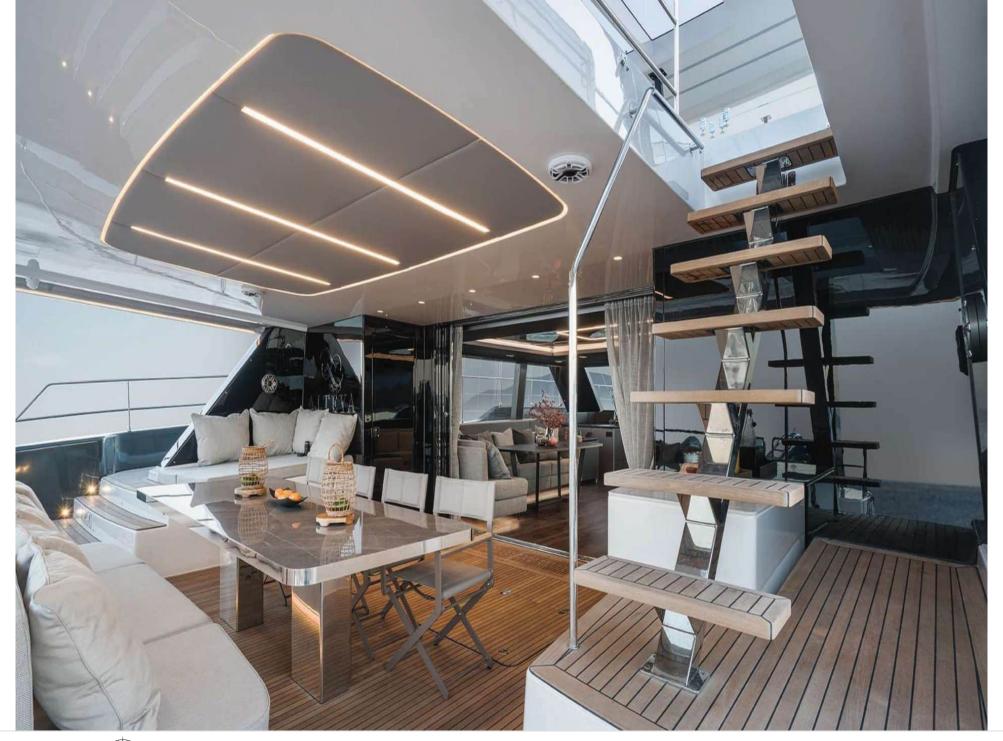

M/Y ALTEYA





Guests



Cabins



Crew **4** 



#### M/Y ALTEYA





























# **EXTERIOR DESIGN**



















## INTERIOR DESIGN



















### GALLERY LIFESTYLE









#### Specifications



Low rate per day

9 000 €



High rate per day

10 666 €



Summer low rate per week

54 000 €



Summer high rate per week

64 000 €



Winter low rate per week

54 000 €



Winter high rate per week

64 000 €



Builder

Sunreef Yachts



Year built

2021



Length

21.3 m



**Guests Cruising** 

8



Cabins

4

Winter Cruising Area(s)

East Mediterranean, Greece, Turkey

Summer Cruising Area(s)
East Mediterranean, Greece, Turkey

Crew

Max speed 15 knots Cruising speed 14 knots

Fuel consumption

Type of cabins

4 (4 x Double Cabins)