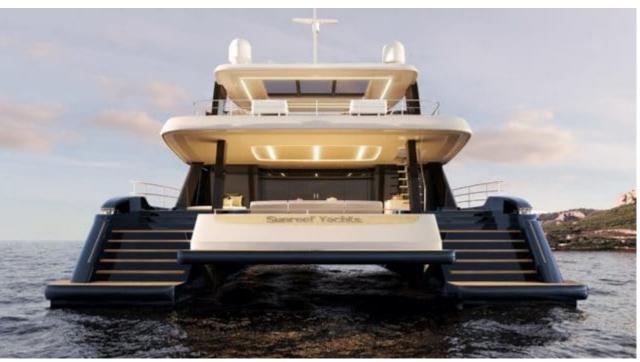

M/Y ALTEYA





Guests



Cabins



Crew **4** 



#### M/Y ALTEYA





























# **EXTERIOR DESIGN**



















## INTERIOR DESIGN



















### GALLERY LIFESTYLE









#### Specifications



Low rate per day

9 000 €



High rate per day

10 666 €



Summer low rate per week

54 000 €



Summer high rate per week

64 000 €



Winter low rate per week

54 000 €



Winter high rate per week

64 000 €



Builder

Sunreef Yachts



Year built

2021



Length

21.3 m



**Guests Cruising** 

8



Cabins

4

Winter Cruising Area(s)

East Mediterranean, Greece, Turkey

Summer Cruising Area(s)
East Mediterranean, Greece, Turkey

Crew

Max speed 15 knots Cruising speed 14 knots

Fuel consumption

Type of cabins

4 (4 x Double Cabins)