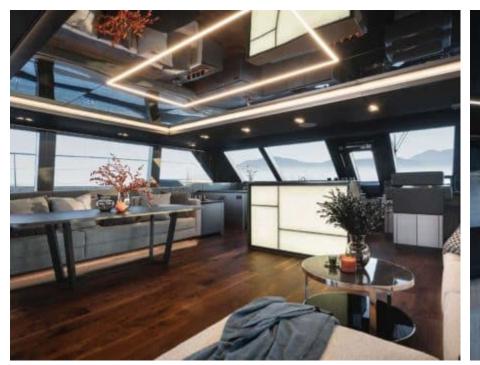

M/Y ALTEYA





Guests



Cabins



Crew **4** 



#### M/Y ALTEYA





























# **EXTERIOR DESIGN**



















## INTERIOR DESIGN



















### GALLERY LIFESTYLE









#### Specifications



Low rate per day

9 000 €



High rate per day

10 666 €



Summer low rate per week

54 000 €



Summer high rate per week

64 000 €



Winter low rate per week

54 000 €



Winter high rate per week

64 000 €



Builder

Sunreef Yachts



Year built

2021



Length

21.3 m



**Guests Cruising** 

8



Cabins

4

Winter Cruising Area(s)

East Mediterranean, Greece, Turkey

Summer Cruising Area(s)
East Mediterranean, Greece, Turkey

Crew

Max speed 15 knots Cruising speed 14 knots

Fuel consumption

Type of cabins

4 (4 x Double Cabins)