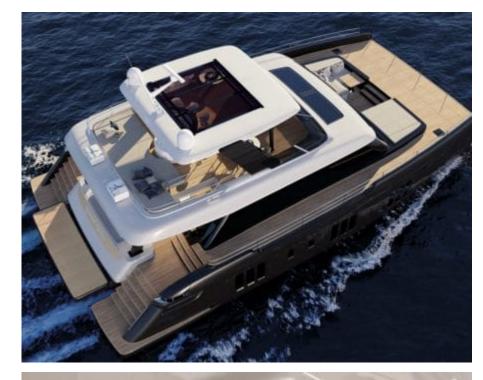

# **EXTERIOR DESIGN**

2021

Length

21.3 m

**Guests Cruising** 

8

Cabins

4

Winter Cruising Area(s)