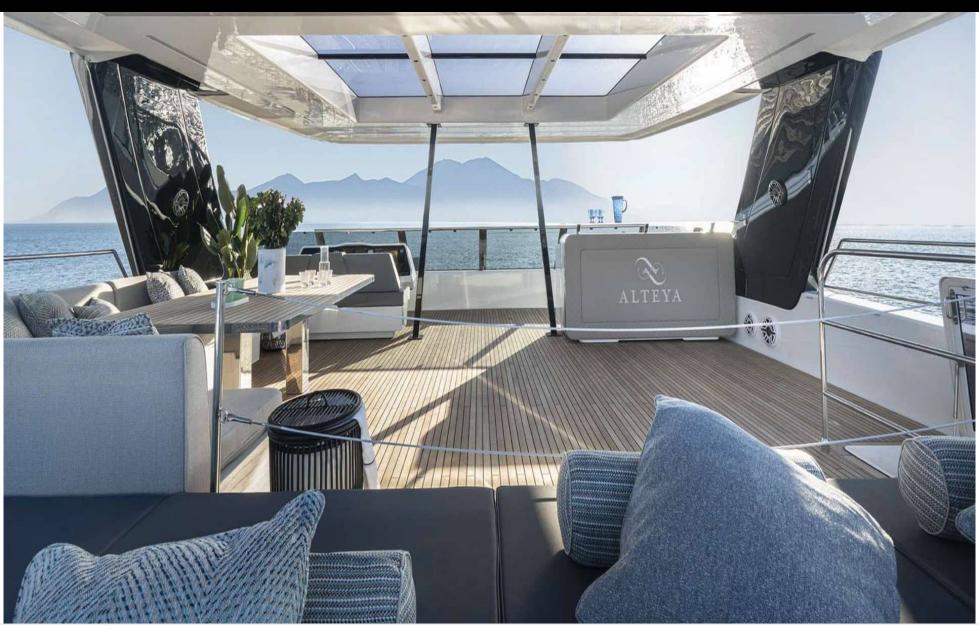

M/Y ALTEYA





Guests



Cabins



Crew **4** 



#### M/Y ALTEYA





























# **EXTERIOR DESIGN**



















## INTERIOR DESIGN



















### GALLERY LIFESTYLE









#### Specifications



Low rate per day

9 000 €



High rate per day

10 666 €



Summer low rate per week

54 000 €



Summer high rate per week

64 000 €



Winter low rate per week

54 000 €



Winter high rate per week

64 000 €



Builder

Sunreef Yachts



Year built

2021



Length

21.3 m



**Guests Cruising** 

8



Cabins

4

Winter Cruising Area(s)

East Mediterranean, Greece, Turkey

Summer Cruising Area(s)
East Mediterranean, Greece, Turkey

Crew

Max speed 15 knots Cruising speed 14 knots

Fuel consumption

Type of cabins

4 (4 x Double Cabins)