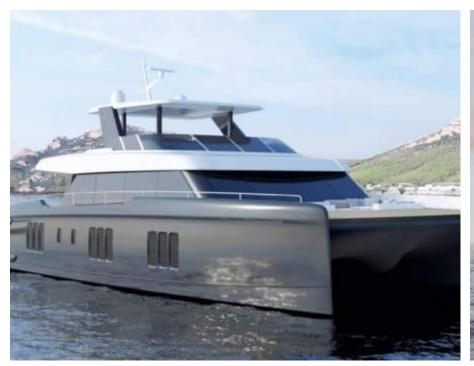

M/Y ALTEYA





Guests



Cabins



Crew **4** 



#### M/Y ALTEYA





























# **EXTERIOR DESIGN**



















## INTERIOR DESIGN



















### GALLERY LIFESTYLE









#### Specifications



Low rate per day

9 000 €



High rate per day

10 666 €



Summer low rate per week

54 000 €



Summer high rate per week

64 000 €



Winter low rate per week

54 000 €



Winter high rate per week

64 000 €



Builder

Sunreef Yachts



Year built

2021



Length

21.3 m



**Guests Cruising** 

8



Cabins

4

Winter Cruising Area(s)

East Mediterranean, Greece, Turkey

Summer Cruising Area(s)
East Mediterranean, Greece, Turkey

Crew

Max speed 15 knots Cruising speed 14 knots

Fuel consumption

Type of cabins

4 (4 x Double Cabins)